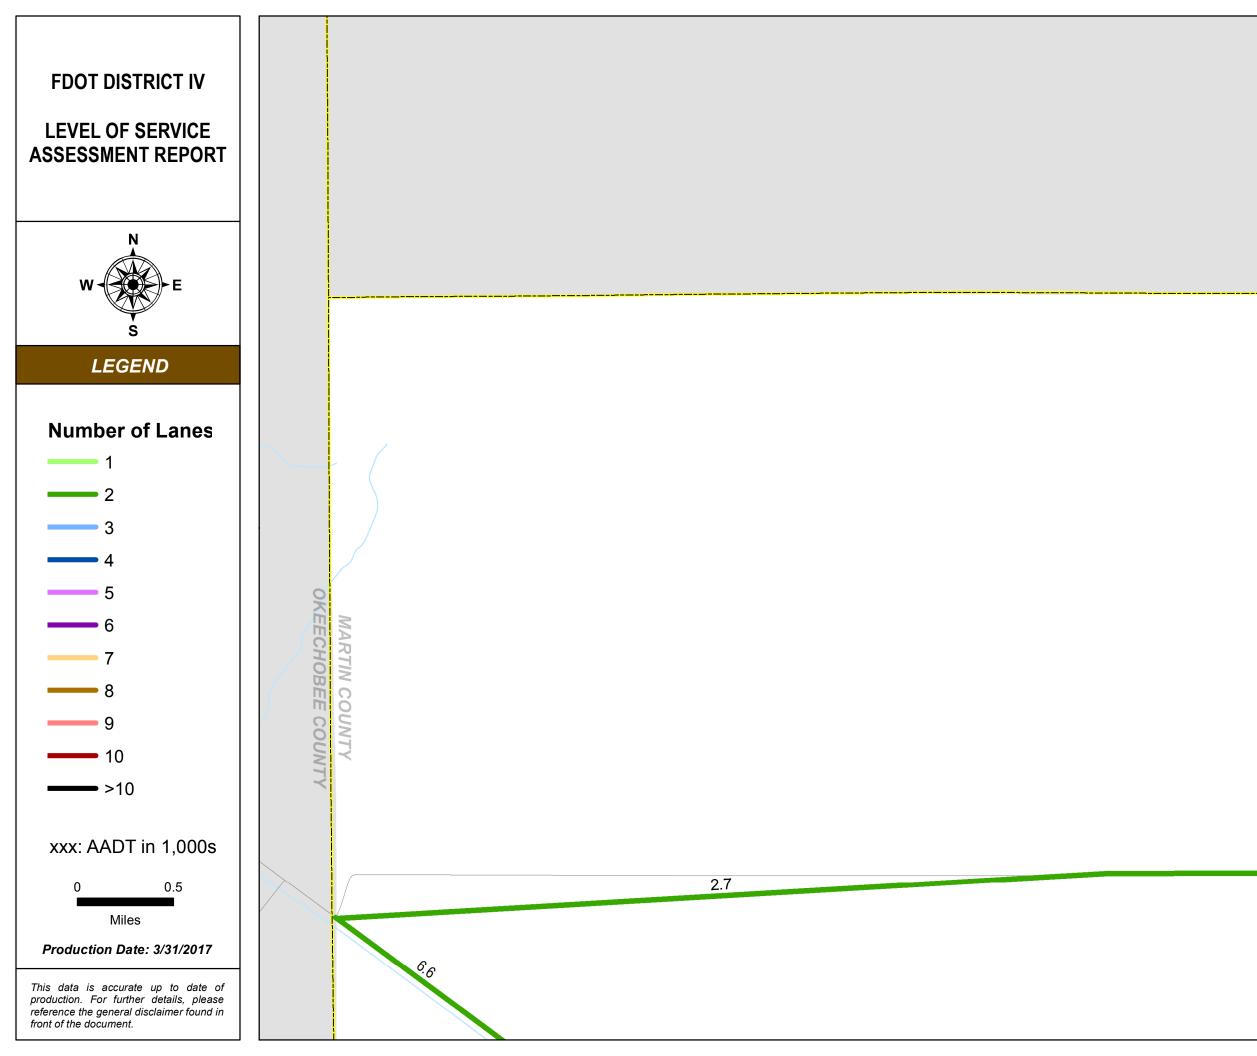

#### 2014 AADT AND NUMBER OF LANES: INDEX MAP

#### SERIES INFORMATION

Annual Average Daily Traffic (AADT) measures how busy a roadway is. AADT is defined as total traffic volume of a roadway for a year divided by 365. Number of lanes in the maps indicates total number of through lanes on both directions of a roadway segment. For one-way street segments, number of lanes indicates total number of through lanes of the street segment.

Note:

1. The data presented in this map series is accurate up to date of production. 2. The maps are intended for planning purposes only.

3. All AADT are expressed in thousands.

4. The 2014 AADT reported along state roadways are consistent with the FDOT Annual LOS Reporting 5. The 2014 AADT reported along the non-state roadways are derived from the adopted and refined travel demand models.

6. The number of lanes depicted are as currently existing in 2014.

Data Source:

- 1. FDOT Annual LOS reporting, July 2015.
- 2. Southeast Florida Regional Planning Model 7 Analyst version, April 2016.
- 3. Treasure Coast Regional Planning Model 4 Analyst version, April 2016.
- 4. Selected PD&E studies as completed for or by FDOT D4 staff, within the last 5 years.
- 5. Base map is developed and maintained by the FDOT Transportation Statistics (TranStat) Office.