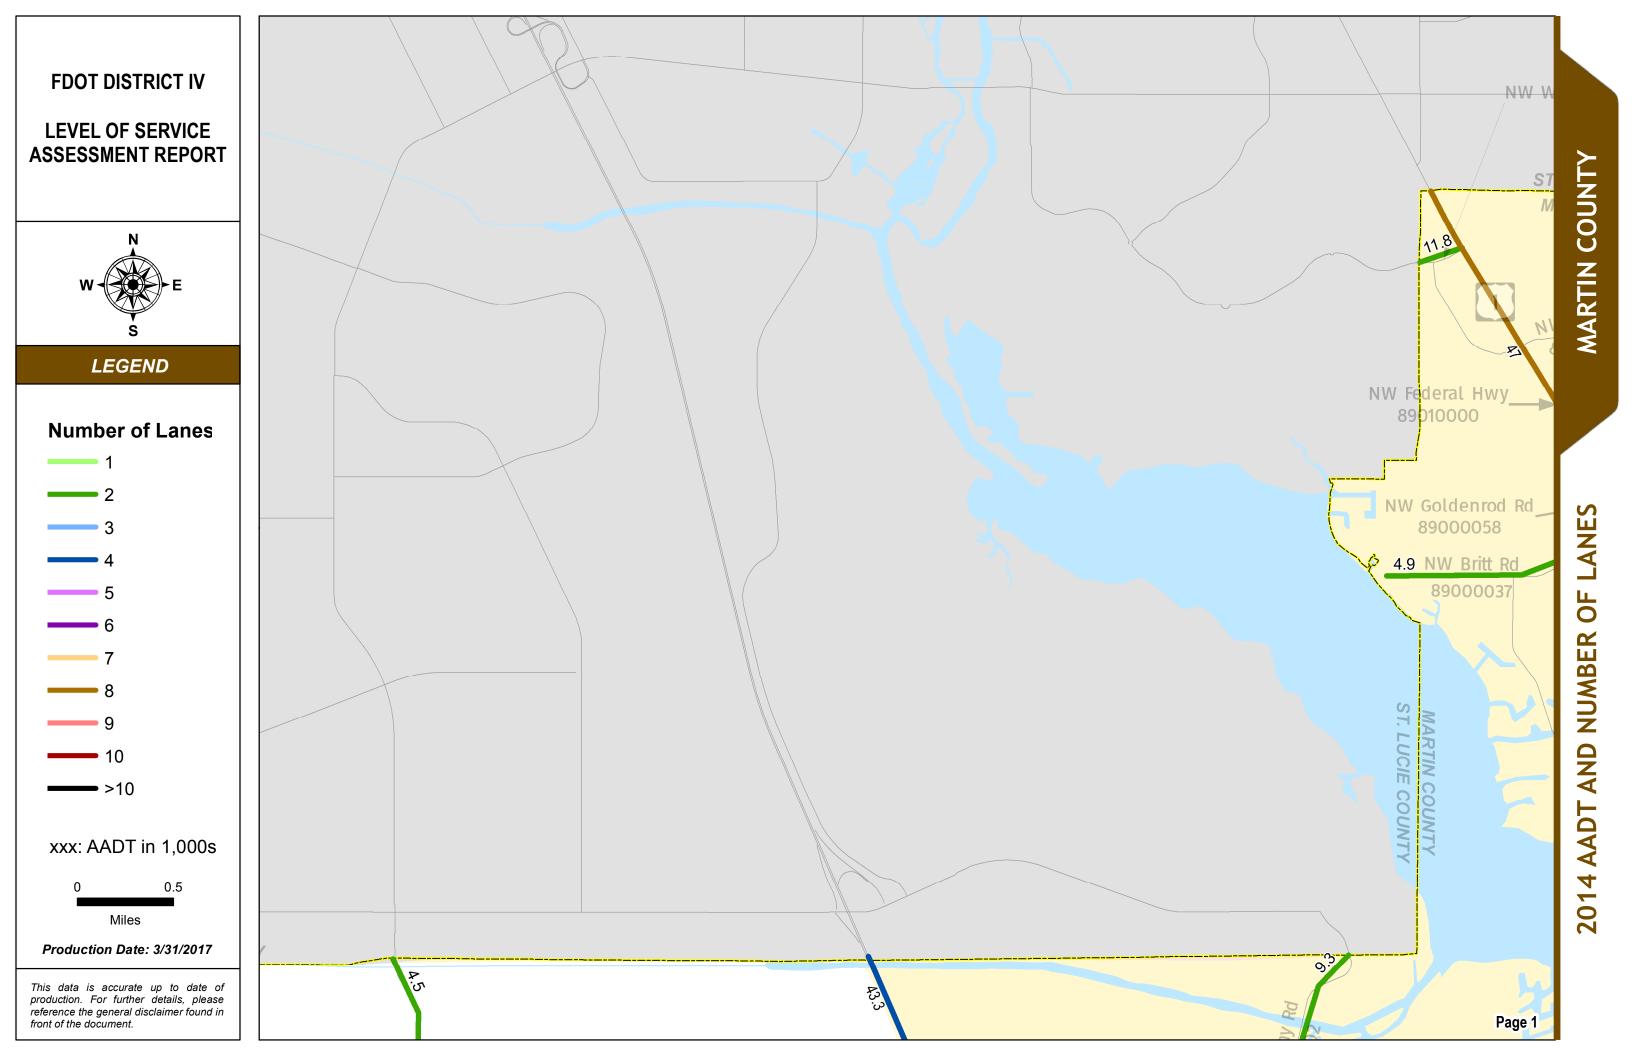

#### SERIES INFORMATION

Annual Average Daily Traffic (AADT) measures how busy a roadway is. AADT is defined as total traffic volume of a roadway for a year divided by 365. Number of lanes in the maps indicates total number of through lanes on both directions of a roadway segment. For one-way street segments, number of lanes indicates total number of through lanes of the street segment.

Note:

1. The data presented in this map series is accurate up to date of production. 2. The maps are intended for planning purposes only.

3. All AADT are expressed in thousands.

4. The 2014 AADT reported along state roadways are consistent with the FDOT Annual LOS Reporting 5. The 2014 AADT reported along the non-state roadways are derived from the adopted and refined travel demand models.

6. The number of lanes depicted are as currently existing in 2014.

Data Source:

- 1. FDOT Annual LOS reporting, July 2015.
- 2. Southeast Florida Regional Planning Model 7 Analyst version, April 2016.
- 3. Treasure Coast Regional Planning Model 4 Analyst version, April 2016.
- 4. Selected PD&E studies as completed for or by FDOT D4 staff, within the last 5 years.
- 5. Base map is developed and maintained by the FDOT Transportation Statistics (TranStat) Office.