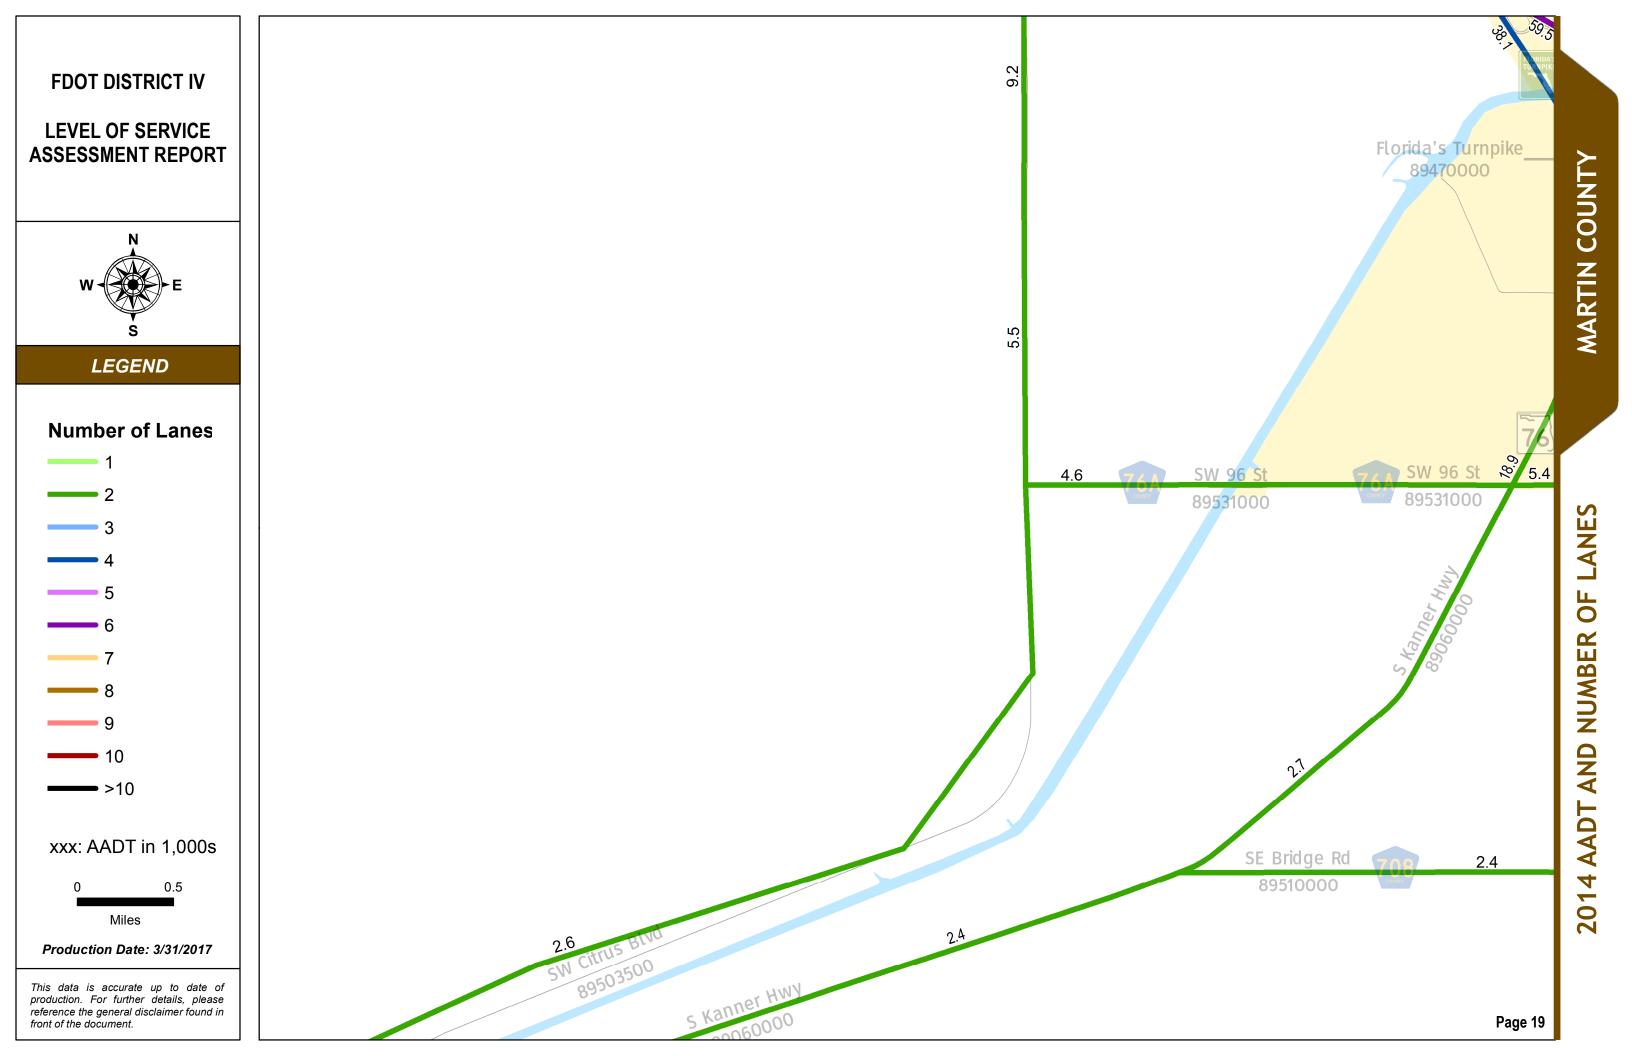

#### SERIES INFORMATION

Annual Average Daily Traffic (AADT) measures how busy a roadway is. AADT is defined as total traffic volume of a roadway for a year divided by 365. Number of lanes in the maps indicates total number of through lanes on both directions of a roadway segment. For one-way street segments, number of lanes indicates total number of through lanes of the street segment.

Note:

1. The data presented in this map series is accurate up to date of production. 2. The maps are intended for planning purposes only.

3. All AADT are expressed in thousands.

4. The 2014 AADT reported along state roadways are consistent with the FDOT Annual LOS Reporting 5. The 2014 AADT reported along the non-state roadways are derived from the adopted and refined travel demand models.

6. The number of lanes depicted are as currently existing in 2014.

Data Source:

- 1. FDOT Annual LOS reporting, July 2015.
- 2. Southeast Florida Regional Planning Model 7 Analyst version, April 2016.
- 3. Treasure Coast Regional Planning Model 4 Analyst version, April 2016.
- 4. Selected PD&E studies as completed for or by FDOT D4 staff, within the last 5 years.
- 5. Base map is developed and maintained by the FDOT Transportation Statistics (TranStat) Office.