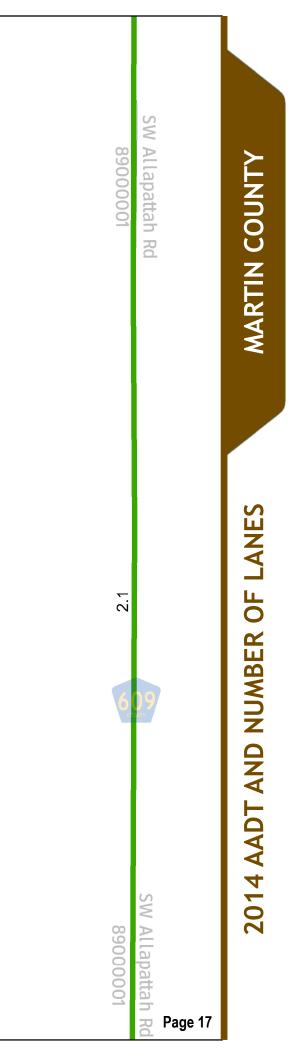

#### SERIES INFORMATION

Annual Average Daily Traffic (AADT) measures how busy a roadway is. AADT is defined as total traffic volume of a roadway for a year divided by 365. Number of lanes in the maps indicates total number of through lanes on both directions of a roadway segment. For one-way street segments, number of lanes indicates total number of through lanes of the street segment.

Note:

1. The data presented in this map series is accurate up to date of production. 2. The maps are intended for planning purposes only.

3. All AADT are expressed in thousands.

4. The 2014 AADT reported along state roadways are consistent with the FDOT Annual LOS Reporting 5. The 2014 AADT reported along the non-state roadways are derived from the adopted and refined travel demand models.

6. The number of lanes depicted are as currently existing in 2014.

Data Source:

- 1. FDOT Annual LOS reporting, July 2015.
- 2. Southeast Florida Regional Planning Model 7 Analyst version, April 2016.
- 3. Treasure Coast Regional Planning Model 4 Analyst version, April 2016.
- 4. Selected PD&E studies as completed for or by FDOT D4 staff, within the last 5 years.
- 5. Base map is developed and maintained by the FDOT Transportation Statistics (TranStat) Office.