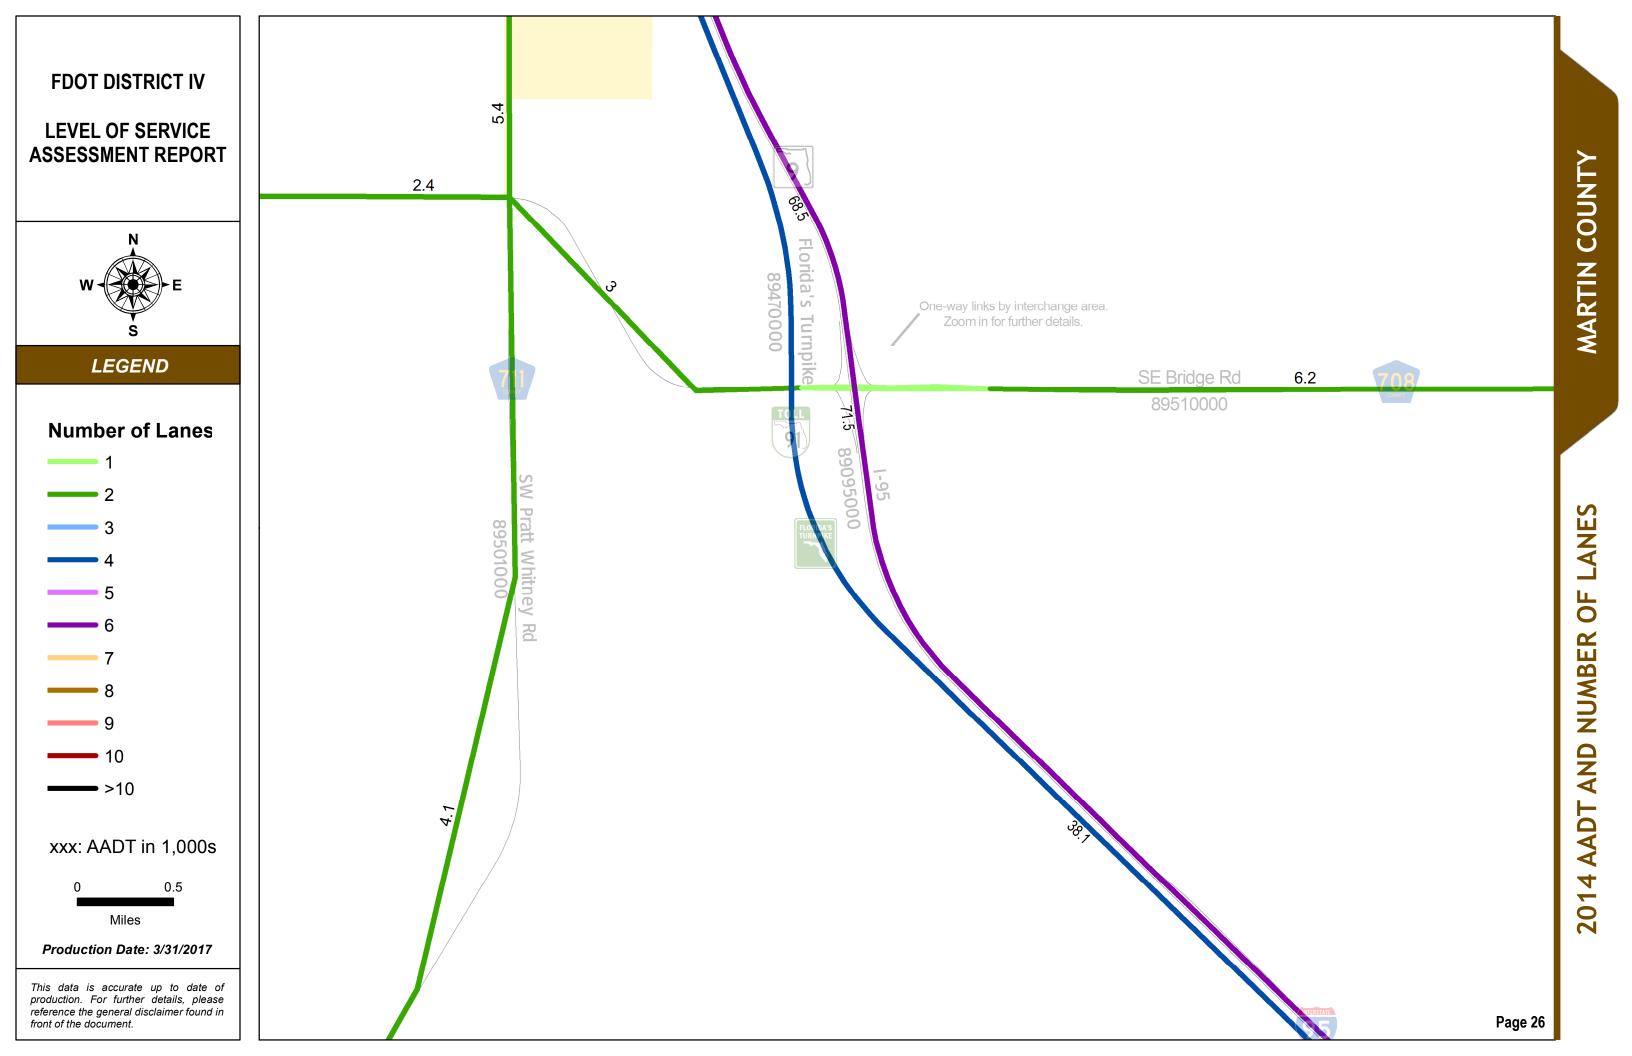

#### SERIES INFORMATION

Annual Average Daily Traffic (AADT) measures how busy a roadway is. AADT is defined as total traffic volume of a roadway for a year divided by 365. Number of lanes in the maps indicates total number of through lanes on both directions of a roadway segment. For one-way street segments, number of lanes indicates total number of through lanes of the street segment.

Note:

1. The data presented in this map series is accurate up to date of production. 2. The maps are intended for planning purposes only.

3. All AADT are expressed in thousands.

4. The 2014 AADT reported along state roadways are consistent with the FDOT Annual LOS Reporting 5. The 2014 AADT reported along the non-state roadways are derived from the adopted and refined travel demand models.

6. The number of lanes depicted are as currently existing in 2014.

Data Source:

- 1. FDOT Annual LOS reporting, July 2015.
- 2. Southeast Florida Regional Planning Model 7 Analyst version, April 2016.
- 3. Treasure Coast Regional Planning Model 4 Analyst version, April 2016.
- 4. Selected PD&E studies as completed for or by FDOT D4 staff, within the last 5 years.
- 5. Base map is developed and maintained by the FDOT Transportation Statistics (TranStat) Office.