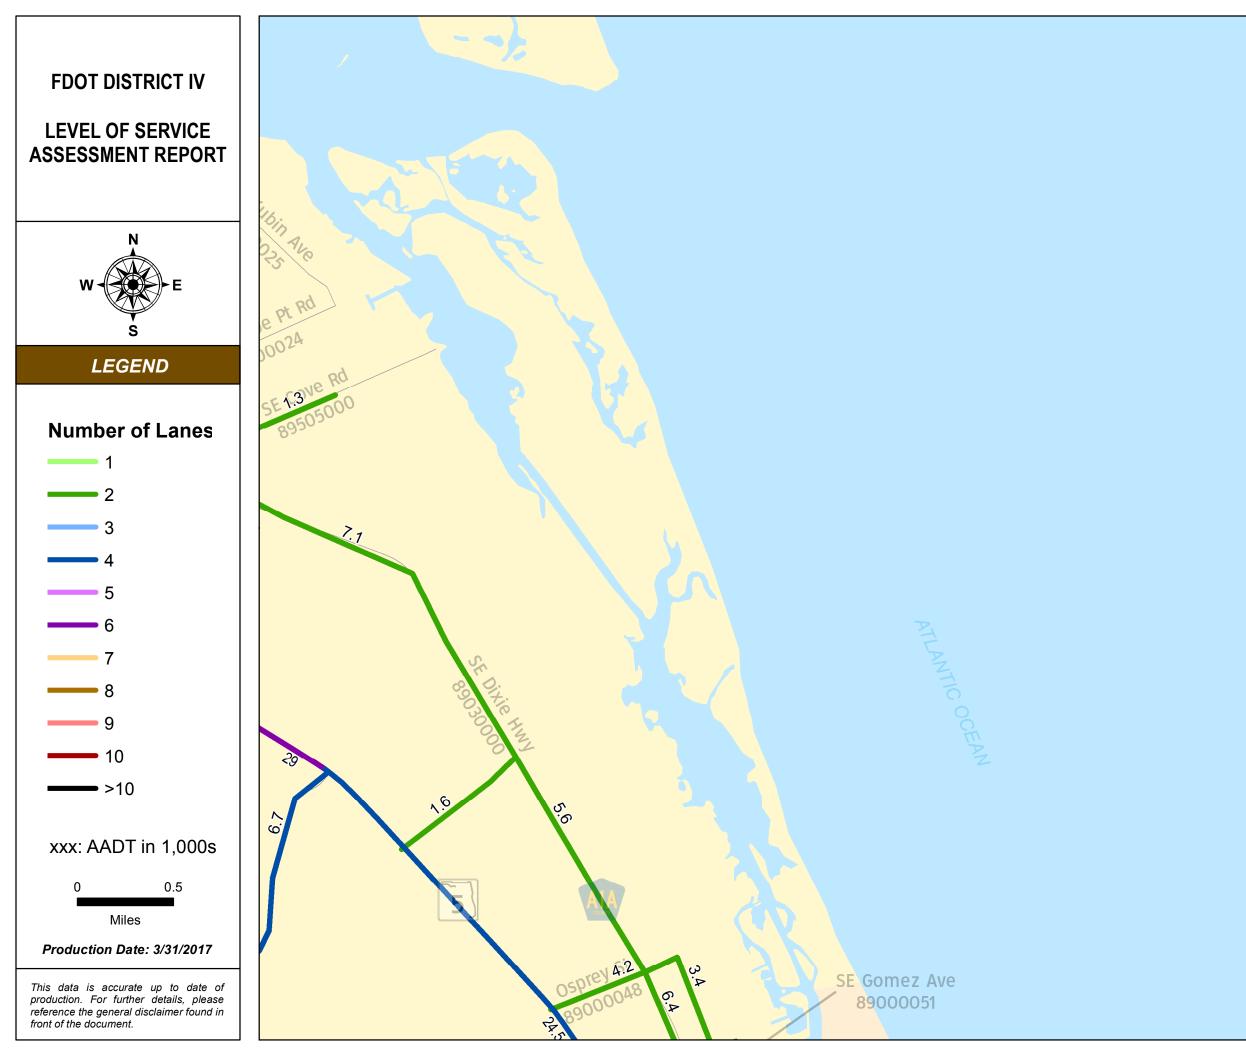

#### SERIES INFORMATION

Annual Average Daily Traffic (AADT) measures how busy a roadway is. AADT is defined as total traffic volume of a roadway for a year divided by 365. Number of lanes in the maps indicates total number of through lanes on both directions of a roadway segment. For one-way street segments, number of lanes indicates total number of through lanes of the street segment.

Note:

1. The data presented in this map series is accurate up to date of production. 2. The maps are intended for planning purposes only.

3. All AADT are expressed in thousands.

4. The 2014 AADT reported along state roadways are consistent with the FDOT Annual LOS Reporting 5. The 2014 AADT reported along the non-state roadways are derived from the adopted and refined travel demand models.

6. The number of lanes depicted are as currently existing in 2014.

Data Source:

- 1. FDOT Annual LOS reporting, July 2015.
- 2. Southeast Florida Regional Planning Model 7 Analyst version, April 2016.
- 3. Treasure Coast Regional Planning Model 4 Analyst version, April 2016.
- 4. Selected PD&E studies as completed for or by FDOT D4 staff, within the last 5 years.
- 5. Base map is developed and maintained by the FDOT Transportation Statistics (TranStat) Office.