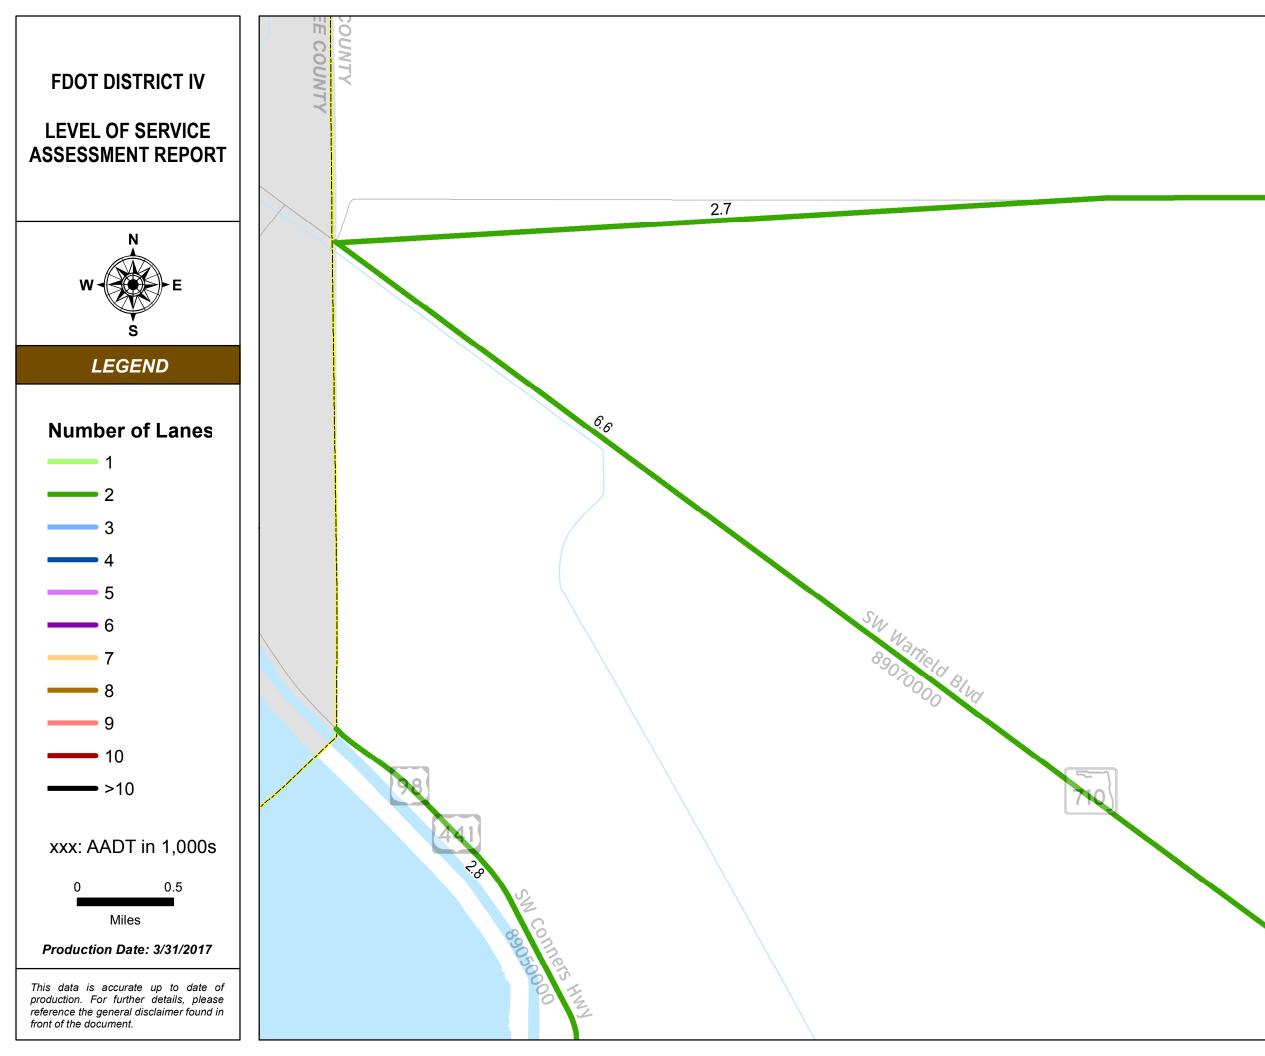

#### 2014 AADT AND NUMBER OF LANES: INDEX MAP

#### SERIES INFORMATION

Annual Average Daily Traffic (AADT) measures how busy a roadway is. AADT is defined as total traffic volume of a roadway for a year divided by 365. Number of lanes in the maps indicates total number of through lanes on both directions of a roadway segment. For one-way street segments, number of lanes indicates total number of through lanes of the street segment.

Note:

1. The data presented in this map series is accurate up to date of production. 2. The maps are intended for planning purposes only.

3. All AADT are expressed in thousands.

4. The 2014 AADT reported along state roadways are consistent with the FDOT Annual LOS Reporting 5. The 2014 AADT reported along the non-state roadways are derived from the adopted and refined travel demand models.

6. The number of lanes depicted are as currently existing in 2014.

Data Source:

- 1. FDOT Annual LOS reporting, July 2015.
- 2. Southeast Florida Regional Planning Model 7 Analyst version, April 2016.
- 3. Treasure Coast Regional Planning Model 4 Analyst version, April 2016.
- 4. Selected PD&E studies as completed for or by FDOT D4 staff, within the last 5 years.
- 5. Base map is developed and maintained by the FDOT Transportation Statistics (TranStat) Office.