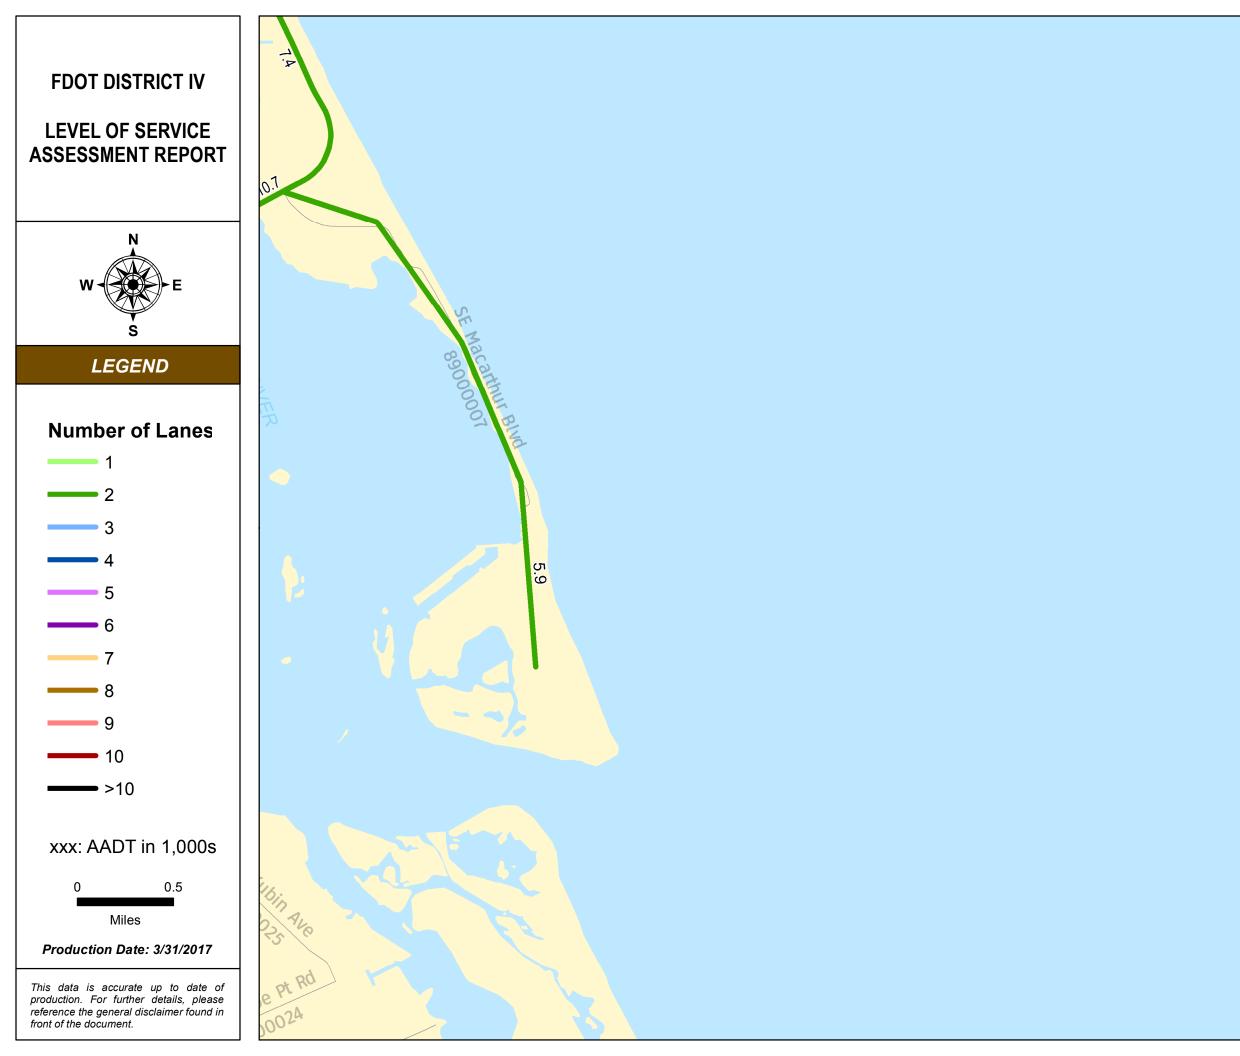

#### 2014 AADT AND NUMBER OF LANES: INDEX MAP

#### SERIES INFORMATION

Annual Average Daily Traffic (AADT) measures how busy a roadway is. AADT is defined as total traffic volume of a roadway for a year divided by 365. Number of lanes in the maps indicates total number of through lanes on both directions of a roadway segment. For one-way street segments, number of lanes indicates total number of through lanes of the street segment.

Note:

1. The data presented in this map series is accurate up to date of production. 2. The maps are intended for planning purposes only.

3. All AADT are expressed in thousands.

4. The 2014 AADT reported along state roadways are consistent with the FDOT Annual LOS Reporting 5. The 2014 AADT reported along the non-state roadways are derived from the adopted and refined travel demand models.

6. The number of lanes depicted are as currently existing in 2014.

Data Source:

- 1. FDOT Annual LOS reporting, July 2015.
- 2. Southeast Florida Regional Planning Model 7 Analyst version, April 2016.
- 3. Treasure Coast Regional Planning Model 4 Analyst version, April 2016.
- 4. Selected PD&E studies as completed for or by FDOT D4 staff, within the last 5 years.
- 5. Base map is developed and maintained by the FDOT Transportation Statistics (TranStat) Office.