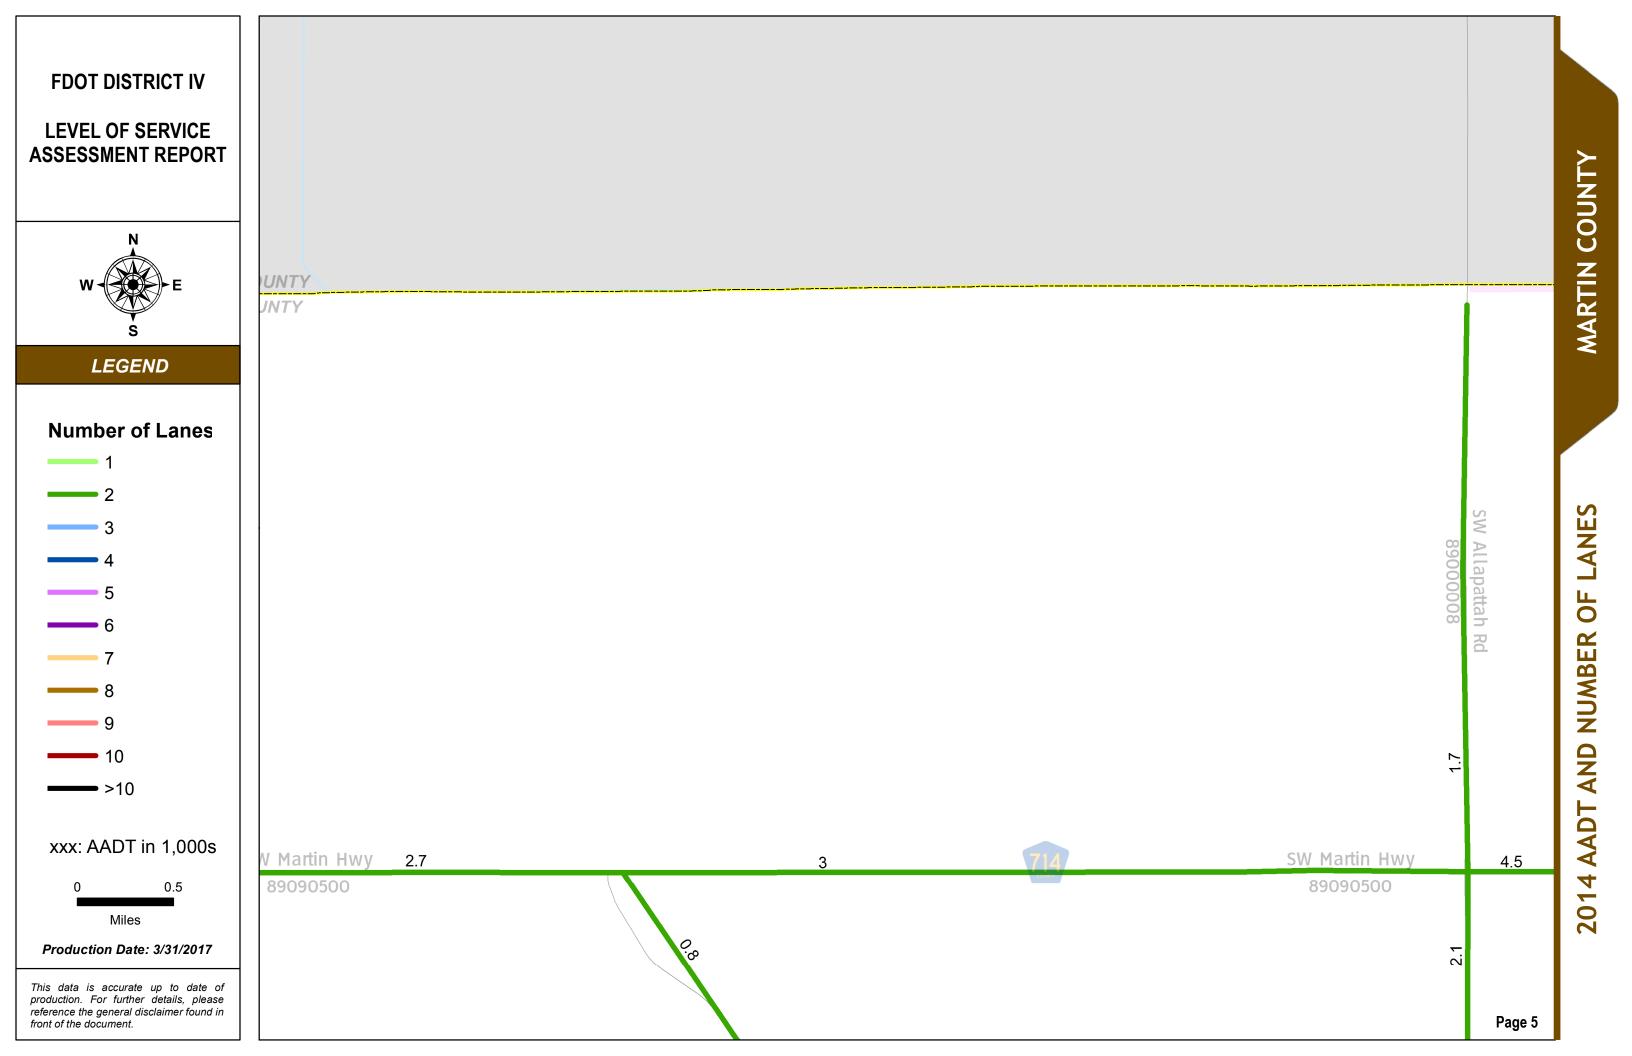

anning purposes only.

3. All AADT are expressed in thousands.

4. The 2014 AADT reported along state roadways are consistent with the FDOT Annual LOS Reporting 5. The 2014 AADT reported along the non-state roadways are derived from the adopted and refined travel demand models.

6. The number of lanes depicted are as currently existing in 2014.

Data Source:

- 1. FDOT Annual LOS reporting, July 2015.
- 2. Southeast Florida Regional Planning Model 7 Analyst version, April 2016.
- 3. Treasure Coast Regional Planning Model 4 Analyst version, April 2016.
- 4. Selected PD&E studies as completed for or by FDOT D4 staff, within the last 5 years.
- 5. Base map is developed and maintained by the FDOT Transportation Statistics (TranStat) Office.













MARTIN COUNTY

SW Martin Hwy

89090500















#### MARTIN COUNTY

# **2014 AADT AND NUMBER OF LANES**

#### SW Martin Hwy

89090500



















































#### MARTIN COUNTY