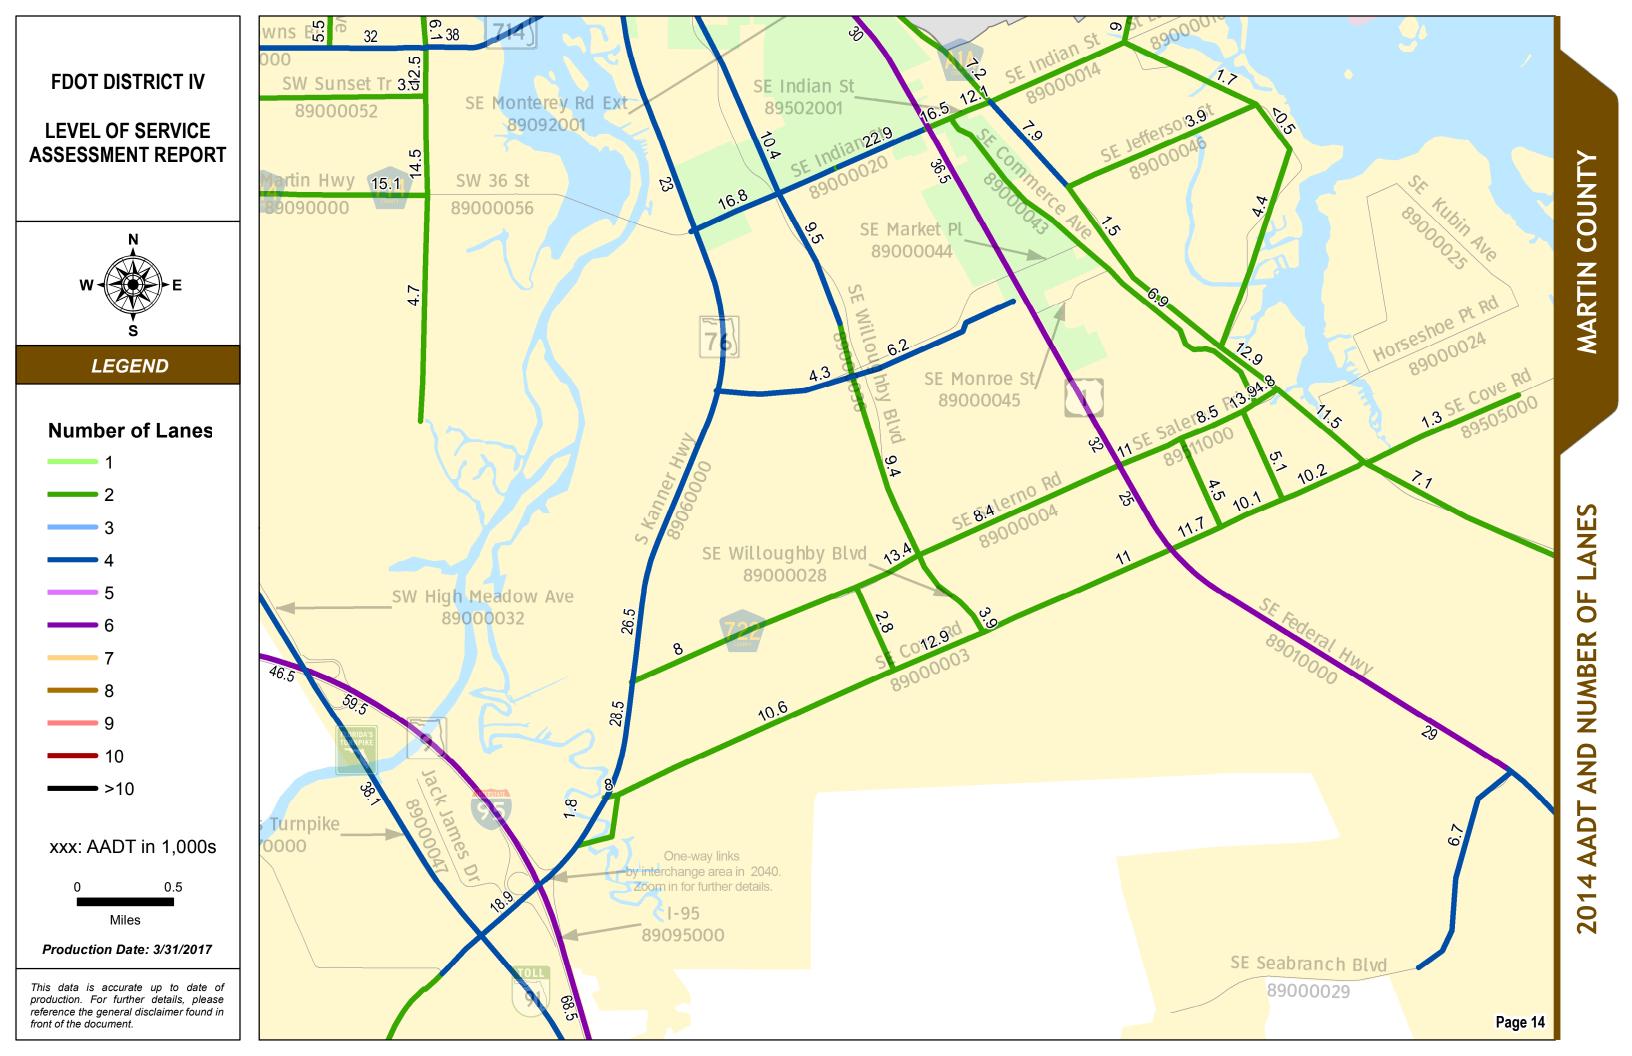

#### 2014 AADT AND NUMBER OF LANES: INDEX MAP

#### SERIES INFORMATION

Annual Average Daily Traffic (AADT) measures how busy a roadway is. AADT is defined as total traffic volume of a roadway for a year divided by 365. Number of lanes in the maps indicates total number of through lanes on both directions of a roadway segment. For one-way street segments, number of lanes indicates total number of through lanes of the street segment.

# **2014 AADT AND NUMBER OF LANES**