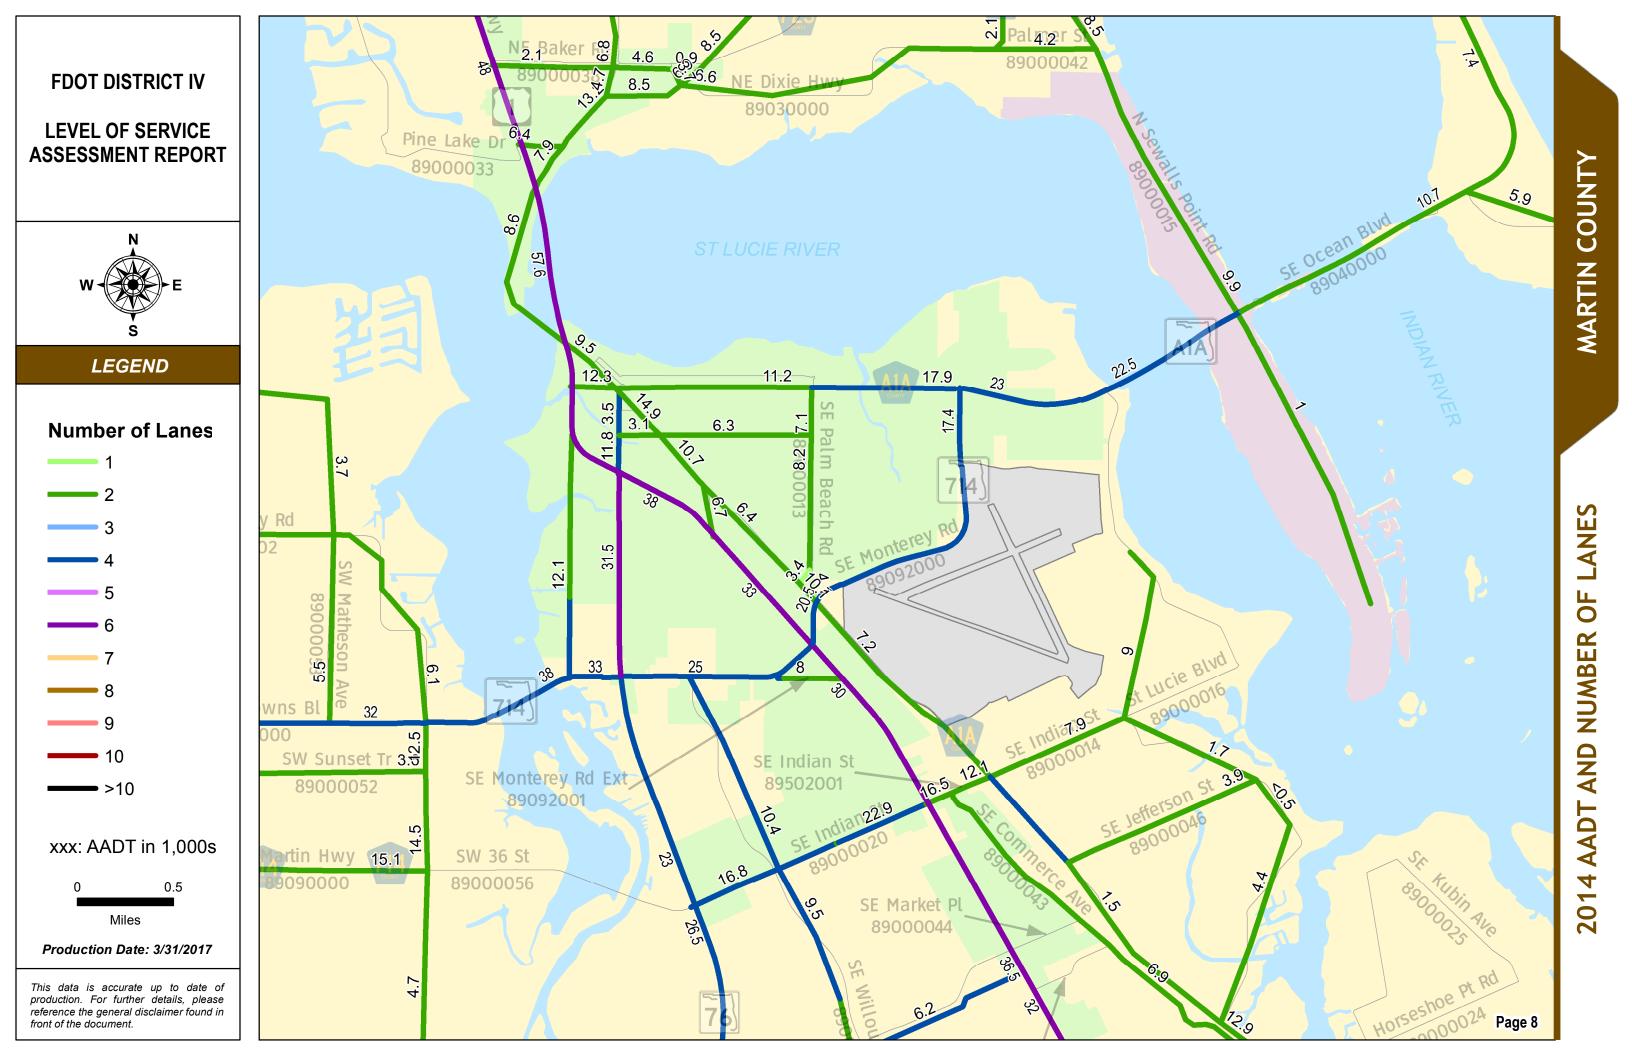

#### 2014 AADT AND NUMBER OF LANES: INDEX MAP

#### SERIES INFORMATION

Annual Average Daily Traffic (AADT) measures how busy a roadway is. AADT is defined as total traffic volume of a roadway for a year divided by 365. Number of lanes in the maps indicates total number of through lanes on both directions of a roadway segment. For one-way street segments, number of lanes indicates total number of through lanes of the street segment.

Note:

1. The data presented in this map series is accurate up to date of production. 2. The maps are intended for planning purposes only.

3. All AADT are expressed in thousands.

4. The 2014 AADT reported along state roadways are consistent with the FDOT Annual LOS Reporting 5. The 2014 AADT reported along the non-state roadways are derived from the adopted and refined travel demand models.

6. The number of lanes depicted are as currently existing in 2014.

Data Source:

- 1. FDOT Annual LOS reporting, July 2015.
- 2. Southeast Florida Regional Planning Model 7 Analyst version, April 2016.
- 3. Treasure Coast Regional Planning Model 4 Analyst version, April 2016.
- 4. Selected PD&E studies as completed for or by FDOT D4 staff, within the last 5 years.
- 5. Base map is developed and maintained by the FDOT Transportation Statistics (TranStat) Office.