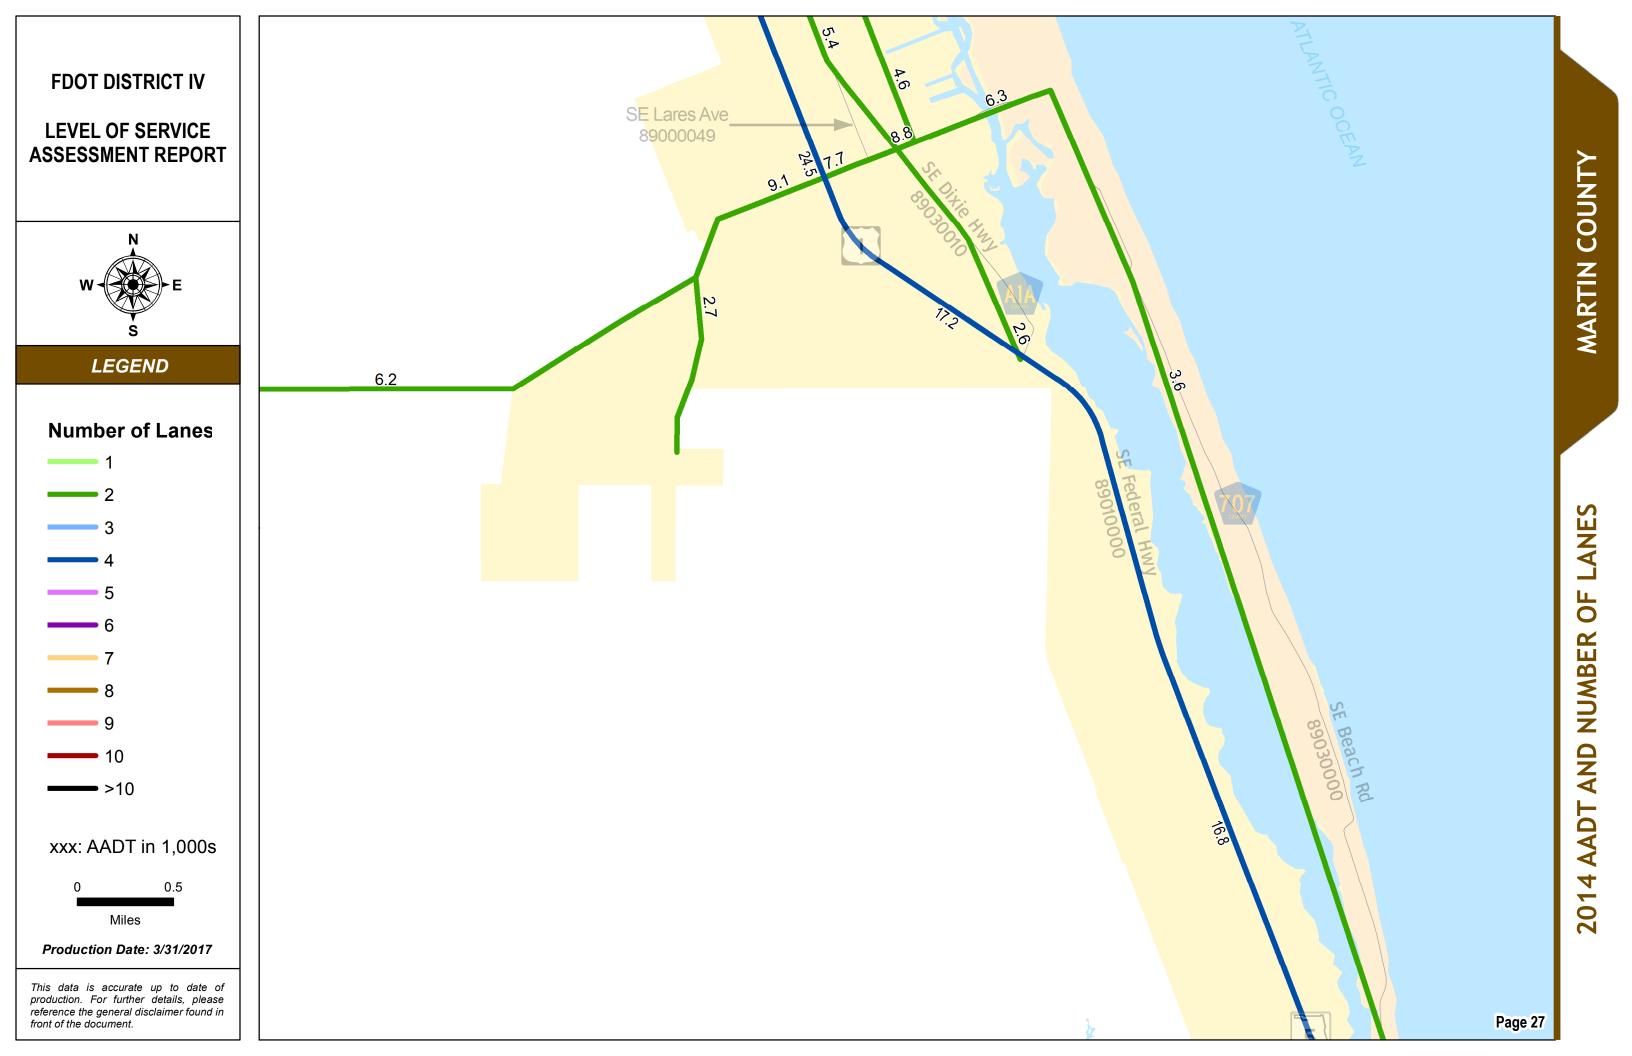

#### SERIES INFORMATION

Annual Average Daily Traffic (AADT) measures how busy a roadway is. AADT is defined as total traffic volume of a roadway for a year divided by 365. Number of lanes in the maps indicates total number of through lanes on both directions of a roadway segment. For one-way street segments, number of lanes indicates total number of through lanes of the street segment.

Note:

1. The data presented in this map series is accurate up to date of production. 2. The maps are intended for planning purposes only.

3. All AADT are expressed in thousands.

4. The 2014 AADT reported along state roadways are consistent with the FDOT Annual LOS Reporting 5. The 2014 AADT reported along the non-state roadways are derived from the adopted and refined travel demand models.

6. The number of lanes depicted are as currently existing in 2014.

Data Source:

- 1. FDOT Annual LOS reporting, July 2015.
- 2. Southeast Florida Regional Planning Model 7 Analyst version, April 2016.
- 3. Treasure Coast Regional Planning Model 4 Analyst version, April 2016.
- 4. Selected PD&E studies as completed for or by FDOT D4 staff, within the last 5 years.
- 5. Base map is developed and maintained by the FDOT Transportation Statistics (TranStat) Office.