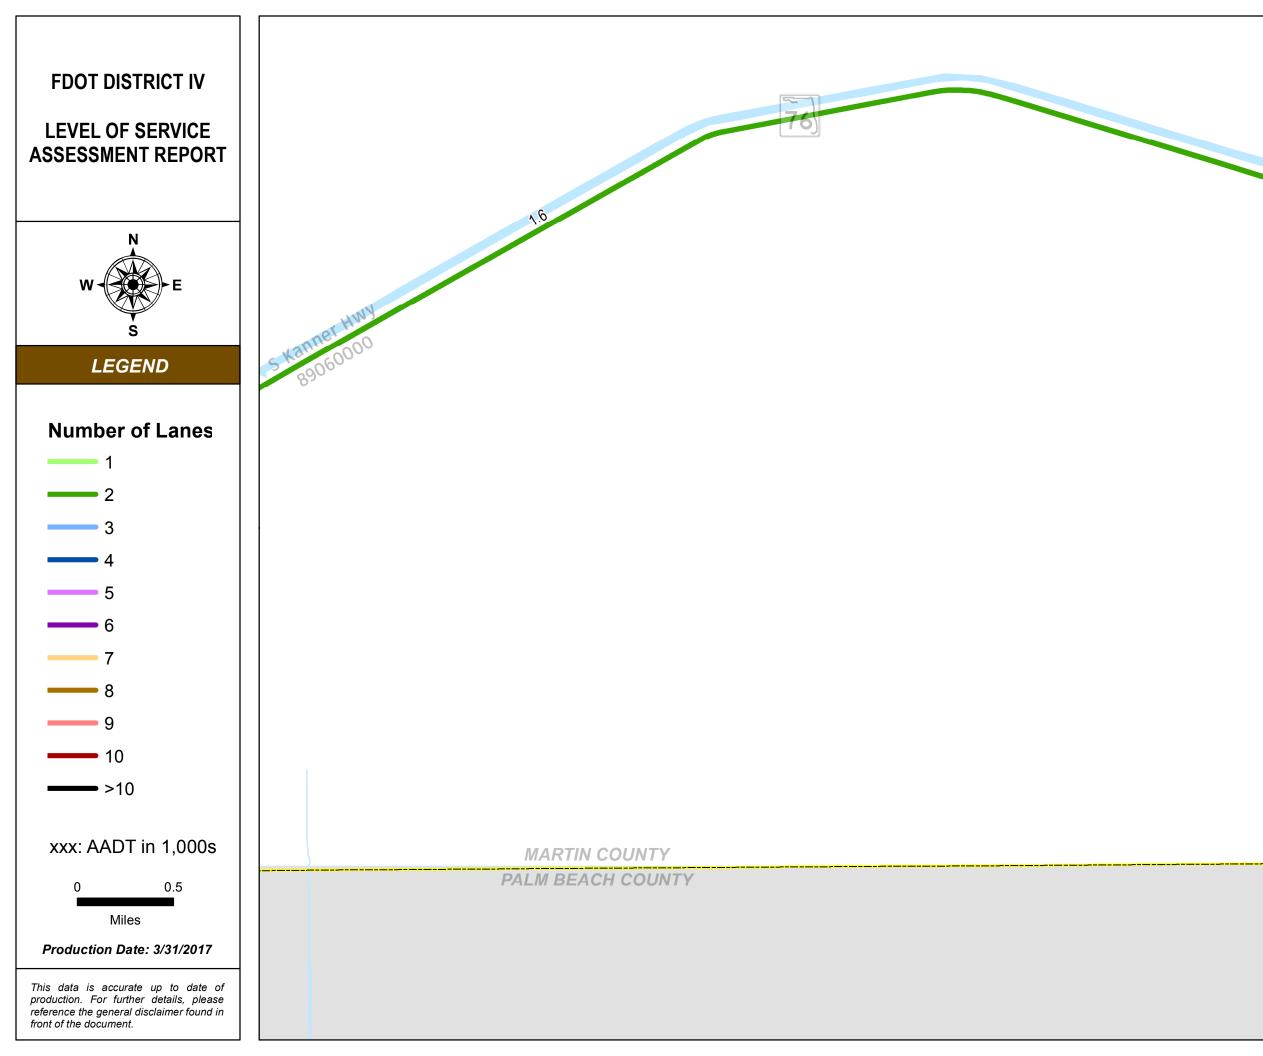

#### SERIES INFORMATION

Annual Average Daily Traffic (AADT) measures how busy a roadway is. AADT is defined as total traffic volume of a roadway for a year divided by 365. Number of lanes in the maps indicates total number of through lanes on both directions of a roadway segment. For one-way street segments, number of lanes indicates total number of through lanes of the street segment.

Note:

1. The data presented in this map series is accurate up to date of production. 2. The maps are intended for planning purposes only.

3. All AADT are expressed in thousands.

4. The 2014 AADT reported along state roadways are consistent with the FDOT Annual LOS Reporting 5. The 2014 AADT reported along the non-state roadways are derived from the adopted and refined travel demand models.

6. The number of lanes depicted are as currently existing in 2014.

Data Source:

- 1. FDOT Annual LOS reporting, July 2015.
- 2. Southeast Florida Regional Planning Model 7 Analyst version, April 2016.
- 3. Treasure Coast Regional Planning Model 4 Analyst version, April 2016.
- 4. Selected PD&E studies as completed for or by FDOT D4 staff, within the last 5 years.
- 5. Base map is developed and maintained by the FDOT Transportation Statistics (TranStat) Office.