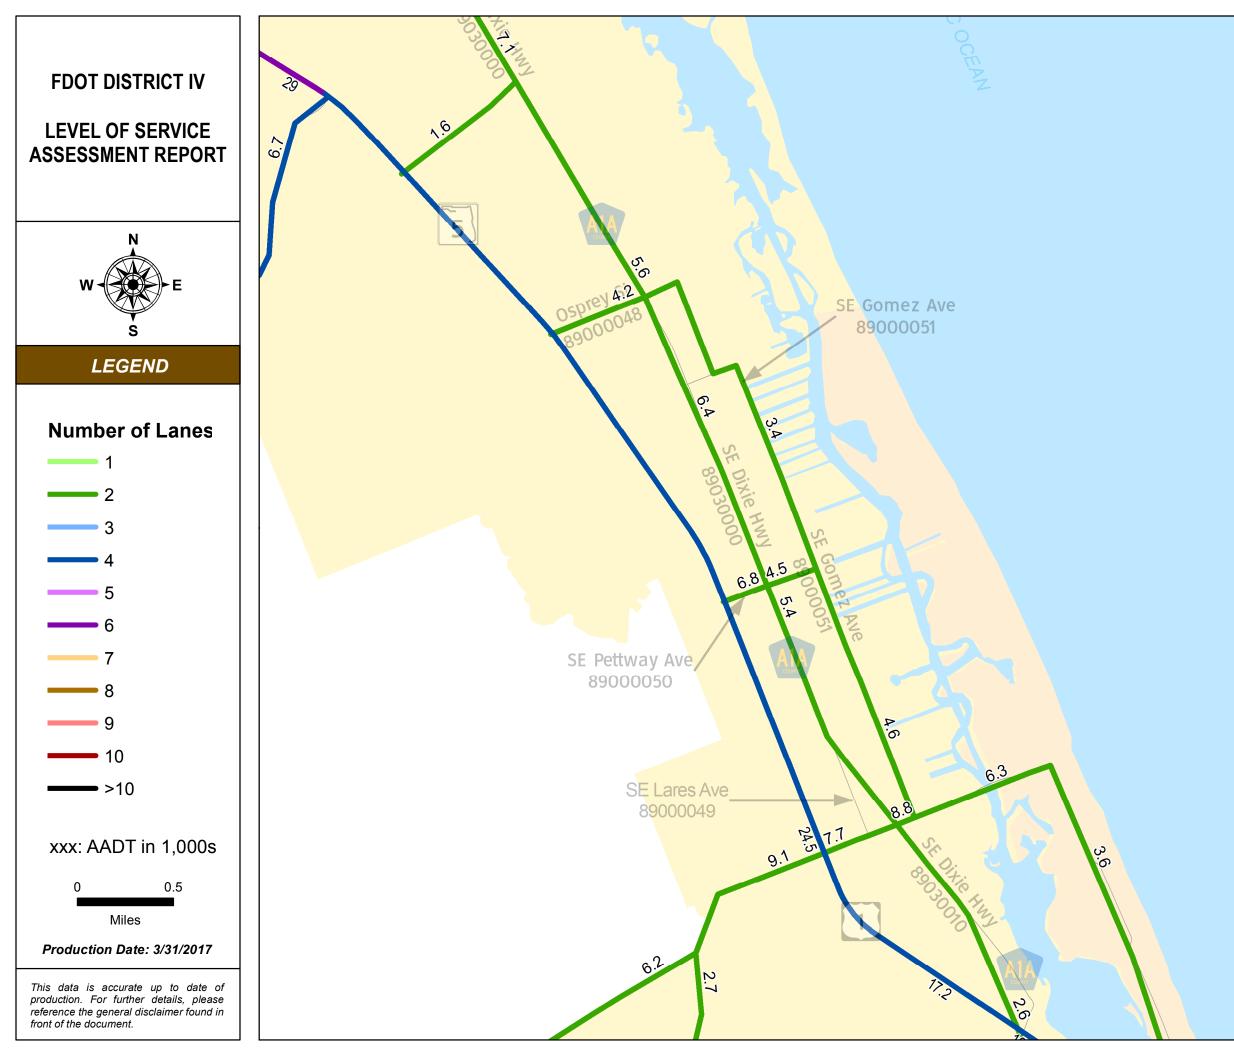

#### SERIES INFORMATION

Annual Average Daily Traffic (AADT) measures how busy a roadway is. AADT is defined as total traffic volume of a roadway for a year divided by 365. Number of lanes in the maps indicates total number of through lanes on both directions of a roadway segment. For one-way street segments, number of lanes indicates total number of through lanes of the street segment.

Note:

1. The data presented in this map series is accurate up to date of production. 2. The maps are intended for planning purposes only.

3. All AADT are expressed in thousands.

4. The 2014 AADT reported along state roadways are consistent with the FDOT Annual LOS Reporting 5. The 2014 AADT reported along the non-state roadways are derived from the adopted and refined travel demand models.

6. The number of lanes depicted are as currently existing in 2014.

Data Source:

- 1. FDOT Annual LOS reporting, July 2015.
- 2. Southeast Florida Regional Planning Model 7 Analyst version, April 2016.
- 3. Treasure Coast Regional Planning Model 4 Analyst version, April 2016.
- 4. Selected PD&E studies as completed for or by FDOT D4 staff, within the last 5 years.
- 5. Base map is developed and maintained by the FDOT Transportation Statistics (TranStat) Office.