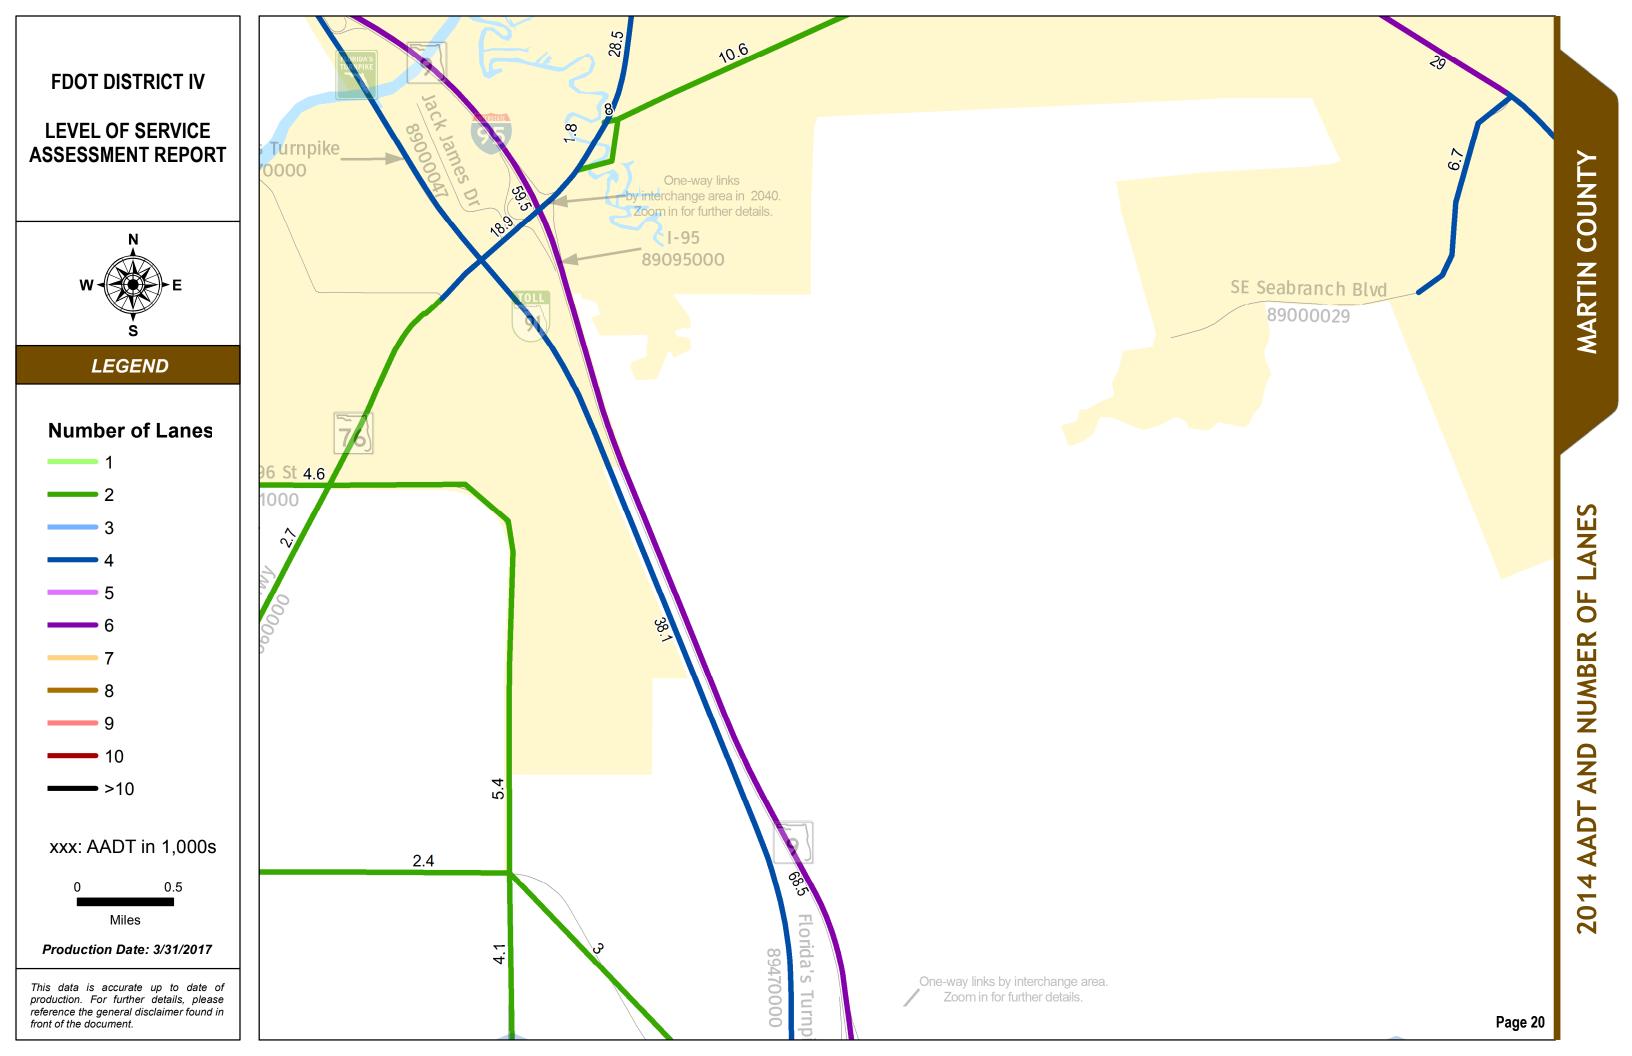

#### SERIES INFORMATION

Annual Average Daily Traffic (AADT) measures how busy a roadway is. AADT is defined as total traffic volume of a roadway for a year divided by 365. Number of lanes in the maps indicates total number of through lanes on both directions of a roadway segment. For one-way street segments, number of lanes indicates total number of through lanes of the street segment.

Note:

1. The data presented in this map series is accurate up to date of production. 2. The maps are intended for planning purposes only.

3. All AADT are expressed in thousands.

4. The 2014 AADT reported along state roadways are consistent with the FDOT Annual LOS Reporting 5. The 2014 AADT reported along the non-state roadways are derived from the adopted and refined travel demand models.

6. The number of lanes depicted are as currently existing in 2014.

Data Source:

- 1. FDOT Annual LOS reporting, July 2015.
- 2. Southeast Florida Regional Planning Model 7 Analyst version, April 2016.
- 3. Treasure Coast Regional Planning Model 4 Analyst version, April 2016.
- 4. Selected PD&E studies as completed for or by FDOT D4 staff, within the last 5 years.
- 5. Base map is developed and maintained by the FDOT Transportation Statistics (TranStat) Office.