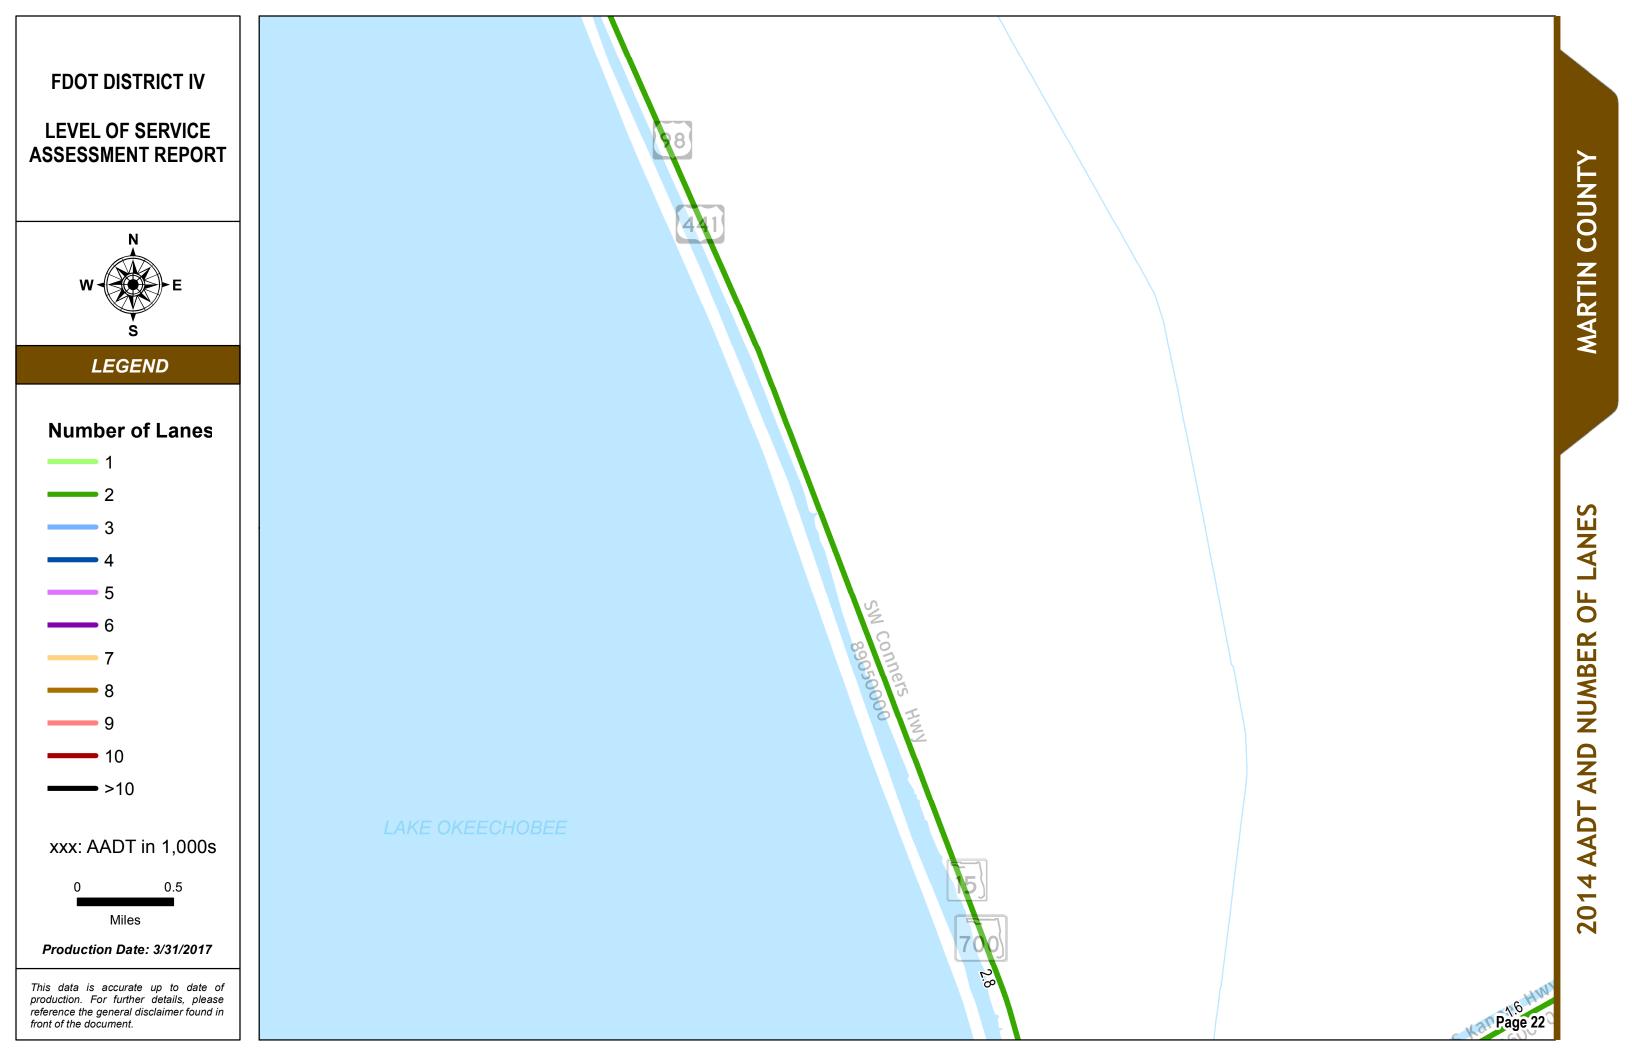

#### SERIES INFORMATION

Annual Average Daily Traffic (AADT) measures how busy a roadway is. AADT is defined as total traffic volume of a roadway for a year divided by 365. Number of lanes in the maps indicates total number of through lanes on both directions of a roadway segment. For one-way street segments, number of lanes indicates total number of through lanes of the street segment.

Note:

1. The data presented in this map series is accurate up to date of production. 2. The maps are intended for planning purposes only.

3. All AADT are expressed in thousands.

4. The 2014 AADT reported along state roadways are consistent with the FDOT Annual LOS Reporting 5. The 2014 AADT reported along the non-state roadways are derived from the adopted and refined travel demand models.

6. The number of lanes depicted are as currently existing in 2014.

Data Source:

- 1. FDOT Annual LOS reporting, July 2015.
- 2. Southeast Florida Regional Planning Model 7 Analyst version, April 2016.
- 3. Treasure Coast Regional Planning Model 4 Analyst version, April 2016.
- 4. Selected PD&E studies as completed for or by FDOT D4 staff, within the last 5 years.
- 5. Base map is developed and maintained by the FDOT Transportation Statistics (TranStat) Office.