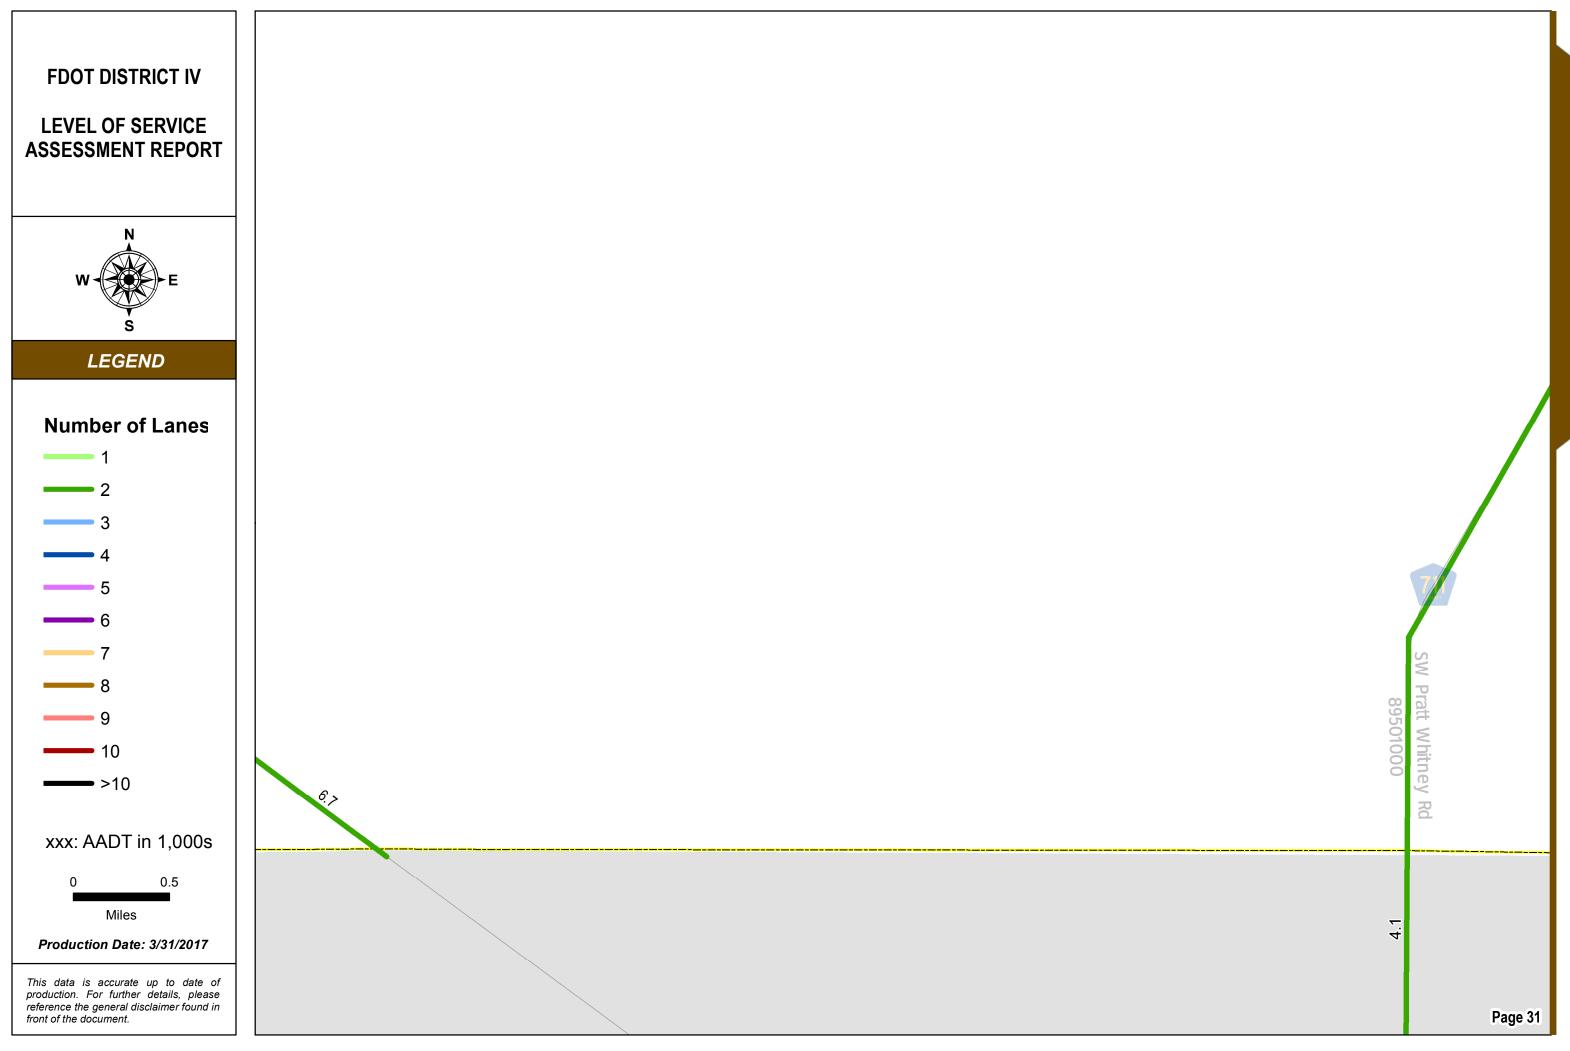

#### 2014 AADT AND NUMBER OF LANES: INDEX MAP

#### SERIES INFORMATION

Annual Average Daily Traffic (AADT) measures how busy a roadway is. AADT is defined as total traffic volume of a roadway for a year divided by 365. Number of lanes in the maps indicates total number of through lanes on both directions of a roadway segment. For one-way street segments, number of lanes indicates total number of through lanes of the street segment.

Note:

1. The data presented in this map series is accurate up to date of production. 2. The maps are intended for planning purposes only.

3. All AADT are expressed in thousands.

4. The 2014 AADT reported along state roadways are consistent with the FDOT Annual LOS Reporting 5. The 2014 AADT reported along the non-state roadways are derived from the adopted and refined travel demand models.

6. The number of lanes depicted are as currently existing in 2014.

Data Source:

- 1. FDOT Annual LOS reporting, July 2015.
- 2. Southeast Florida Regional Planning Model 7 Analyst version, April 2016.
- 3. Treasure Coast Regional Planning Model 4 Analyst version, April 2016.
- 4. Selected PD&E studies as completed for or by FDOT D4 staff, within the last 5 years.
- 5. Base map is developed and maintained by the FDOT Transportation Statistics (TranStat) Office.