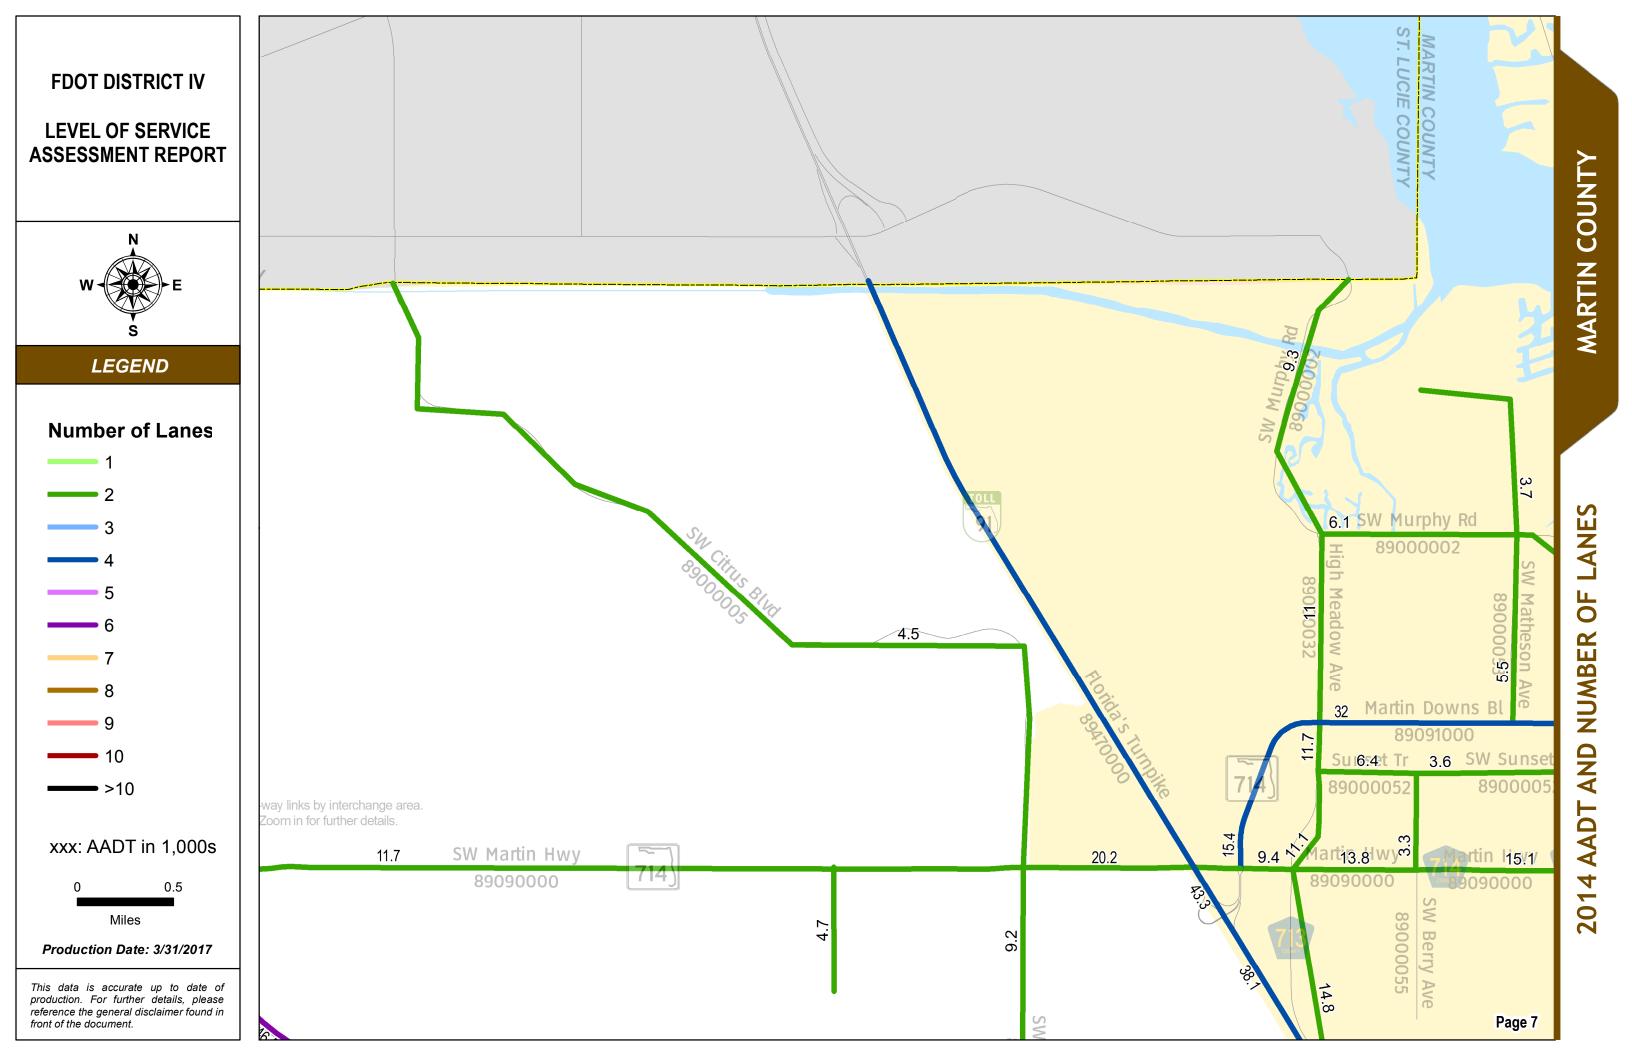

#### 2014 AADT AND NUMBER OF LANES: INDEX MAP

#### SERIES INFORMATION

Annual Average Daily Traffic (AADT) measures how busy a roadway is. AADT is defined as total traffic volume of a roadway for a year divided by 365. Number of lanes in the maps indicates total number of through lanes on both directions of a roadway segment. For one-way street segments, number of lanes indicates total number of through lanes of the street segment.

Note:

1. The data presented in this map series is accurate up to date of production. 2. The maps are intended for planning purposes only.

3. All AADT are expressed in thousands.

4. The 2014 AADT reported along state roadways are consistent with the FDOT Annual LOS Reporting 5. The 2014 AADT reported along the non-state roadways are derived from the adopted and refined travel demand models.

6. The number of lanes depicted are as currently existing in 2014.

Data Source:

- 1. FDOT Annual LOS reporting, July 2015.
- 2. Southeast Florida Regional Planning Model 7 Analyst version, April 2016.
- 3. Treasure Coast Regional Planning Model 4 Analyst version, April 2016.
- 4. Selected PD&E studies as completed for or by FDOT D4 staff, within the last 5 years.
- 5. Base map is developed and maintained by the FDOT Transportation Statistics (TranStat) Office.