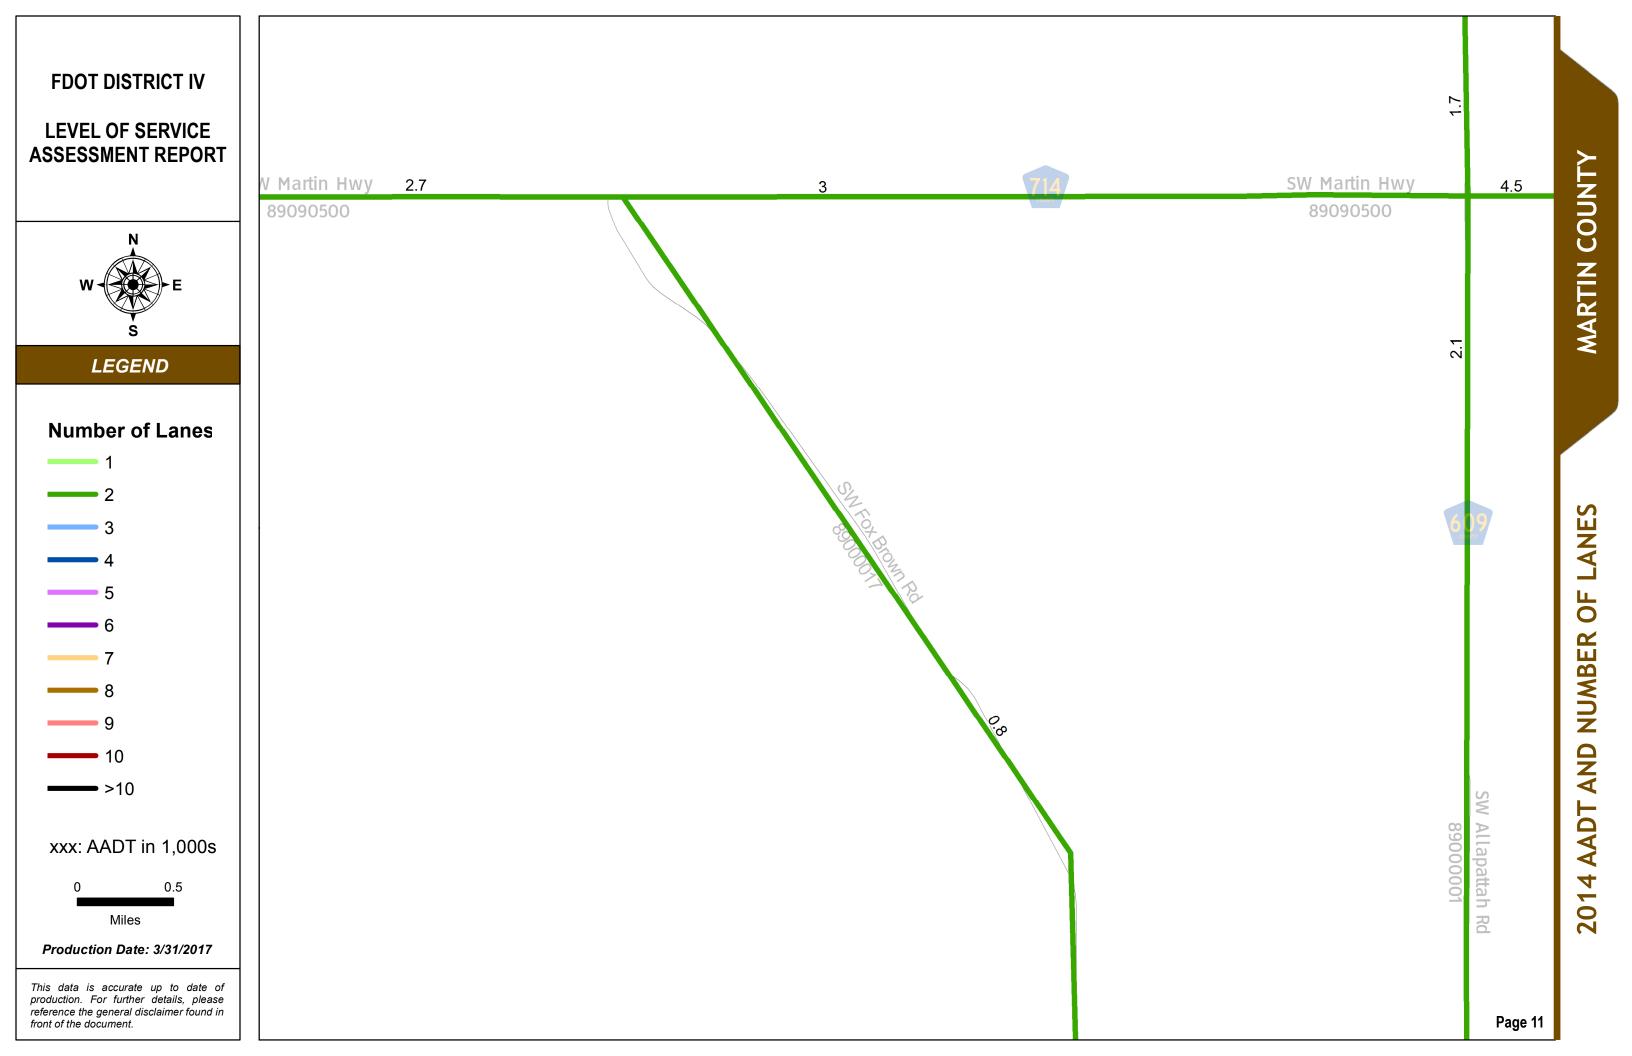

#### 2014 AADT AND NUMBER OF LANES: INDEX MAP

#### SERIES INFORMATION

Annual Average Daily Traffic (AADT) measures how busy a roadway is. AADT is defined as total traffic volume of a roadway for a year divided by 365. Number of lanes in the maps indicates total number of through lanes on both directions of a roadway segment. For one-way street segments, number of lanes indicates total number of through lanes of the street segment.

# **2014 AADT AND NUMBER OF LANES**