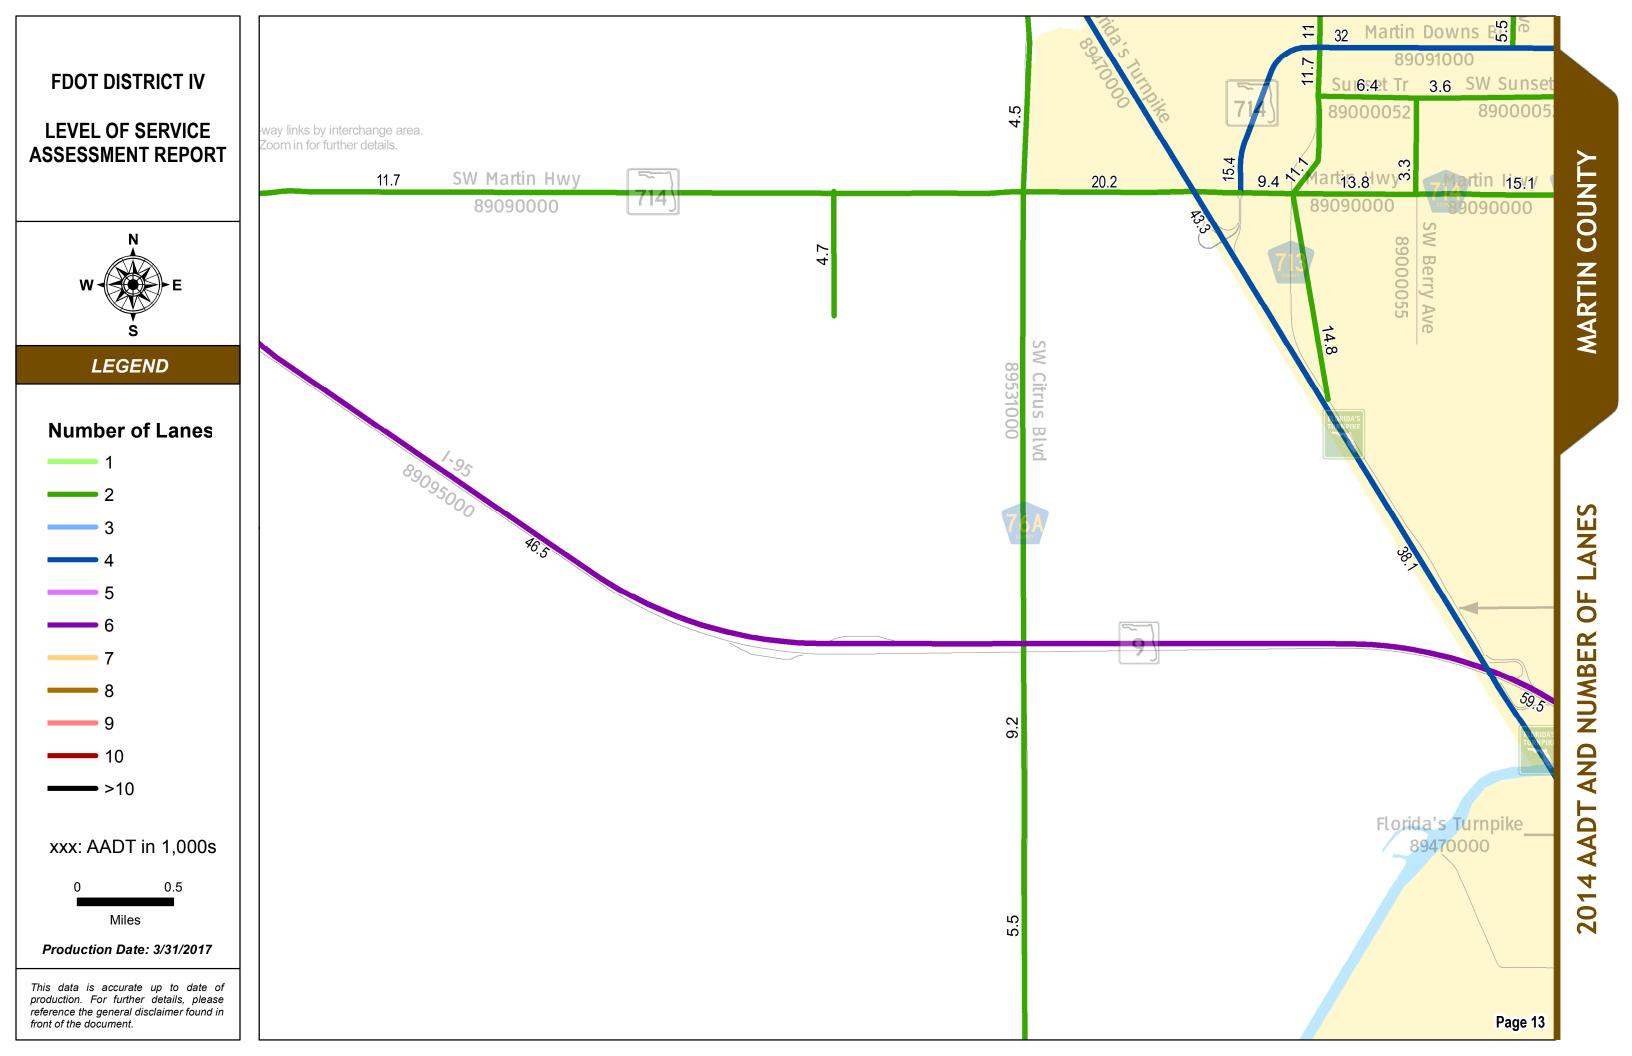

#### 2014 AADT AND NUMBER OF LANES: INDEX MAP

#### SERIES INFORMATION

Annual Average Daily Traffic (AADT) measures how busy a roadway is. AADT is defined as total traffic volume of a roadway for a year divided by 365. Number of lanes in the maps indicates total number of through lanes on both directions of a roadway segment. For one-way street segments, number of lanes indicates total number of through lanes of the street segment.

# **2014 AADT AND NUMBER OF LANES**