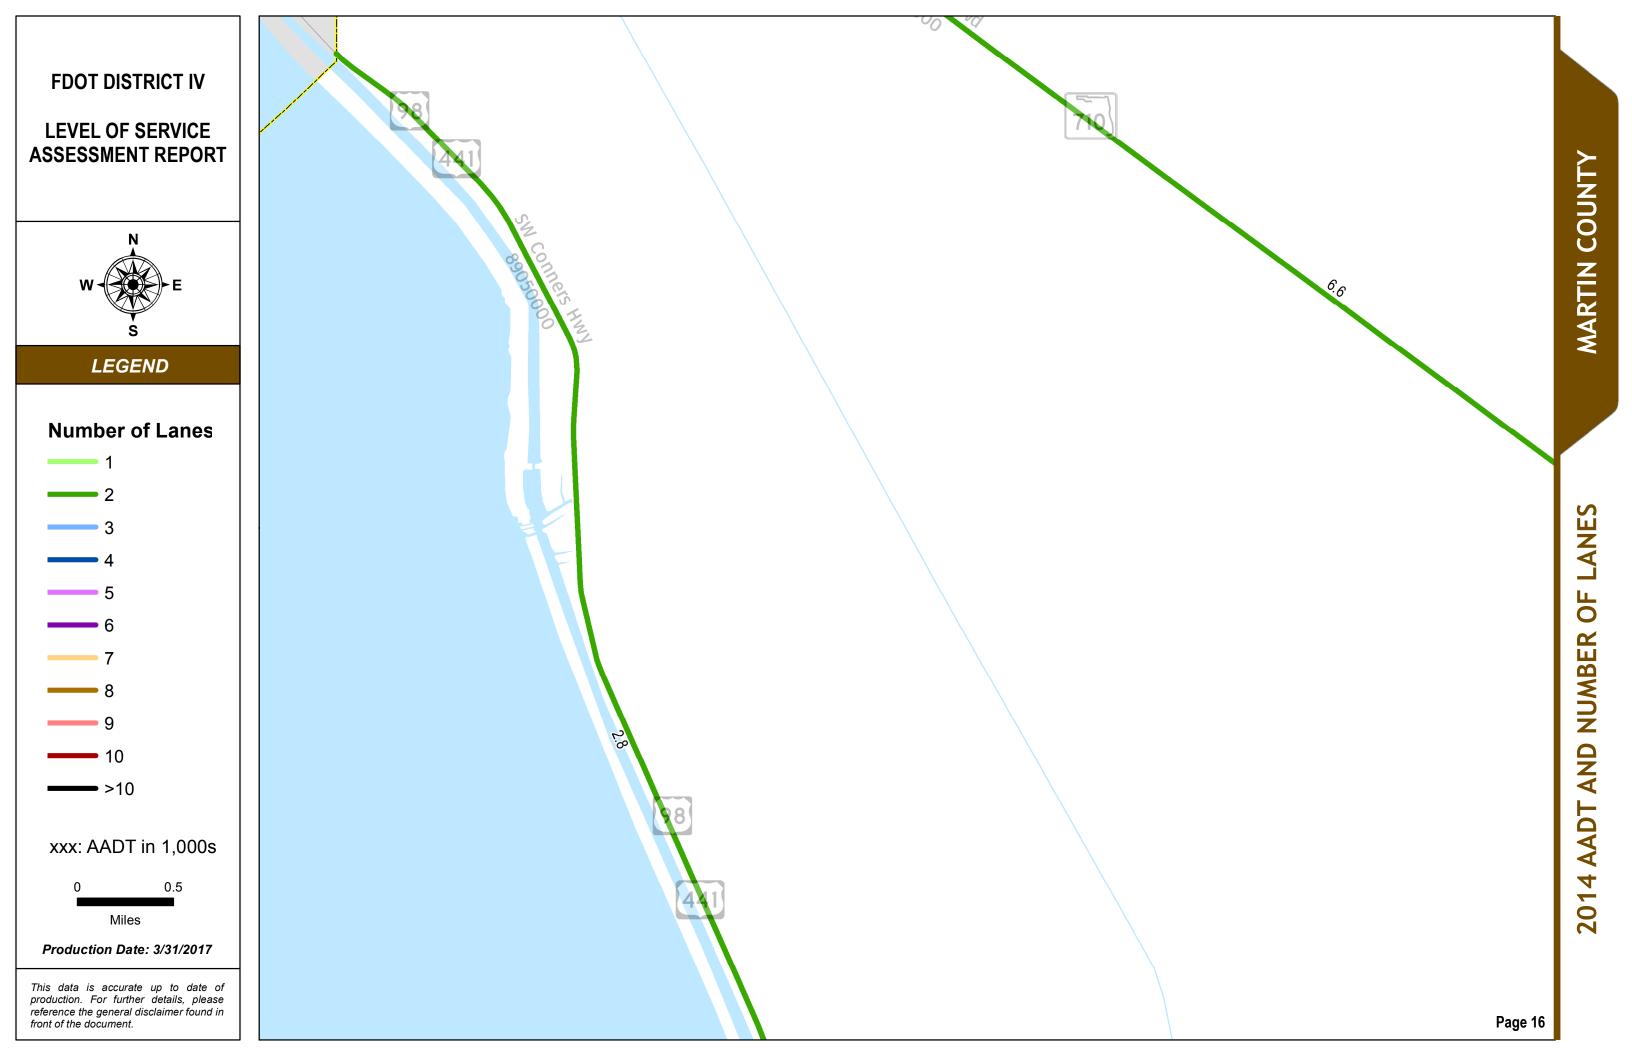

#### SERIES INFORMATION

Annual Average Daily Traffic (AADT) measures how busy a roadway is. AADT is defined as total traffic volume of a roadway for a year divided by 365. Number of lanes in the maps indicates total number of through lanes on both directions of a roadway segment. For one-way street segments, number of lanes indicates total number of through lanes of the street segment.

Note:

1. The data presented in this map series is accurate up to date of production. 2. The maps are intended for planning purposes only.

3. All AADT are expressed in thousands.

4. The 2014 AADT reported along state roadways are consistent with the FDOT Annual LOS Reporting 5. The 2014 AADT reported along the non-state roadways are derived from the adopted and refined travel demand models.

6. The number of lanes depicted are as currently existing in 2014.

Data Source:

- 1. FDOT Annual LOS reporting, July 2015.
- 2. Southeast Florida Regional Planning Model 7 Analyst version, April 2016.
- 3. Treasure Coast Regional Planning Model 4 Analyst version, April 2016.
- 4. Selected PD&E studies as completed for or by FDOT D4 staff, within the last 5 years.
- 5. Base map is developed and maintained by the FDOT Transportation Statistics (TranStat) Office.