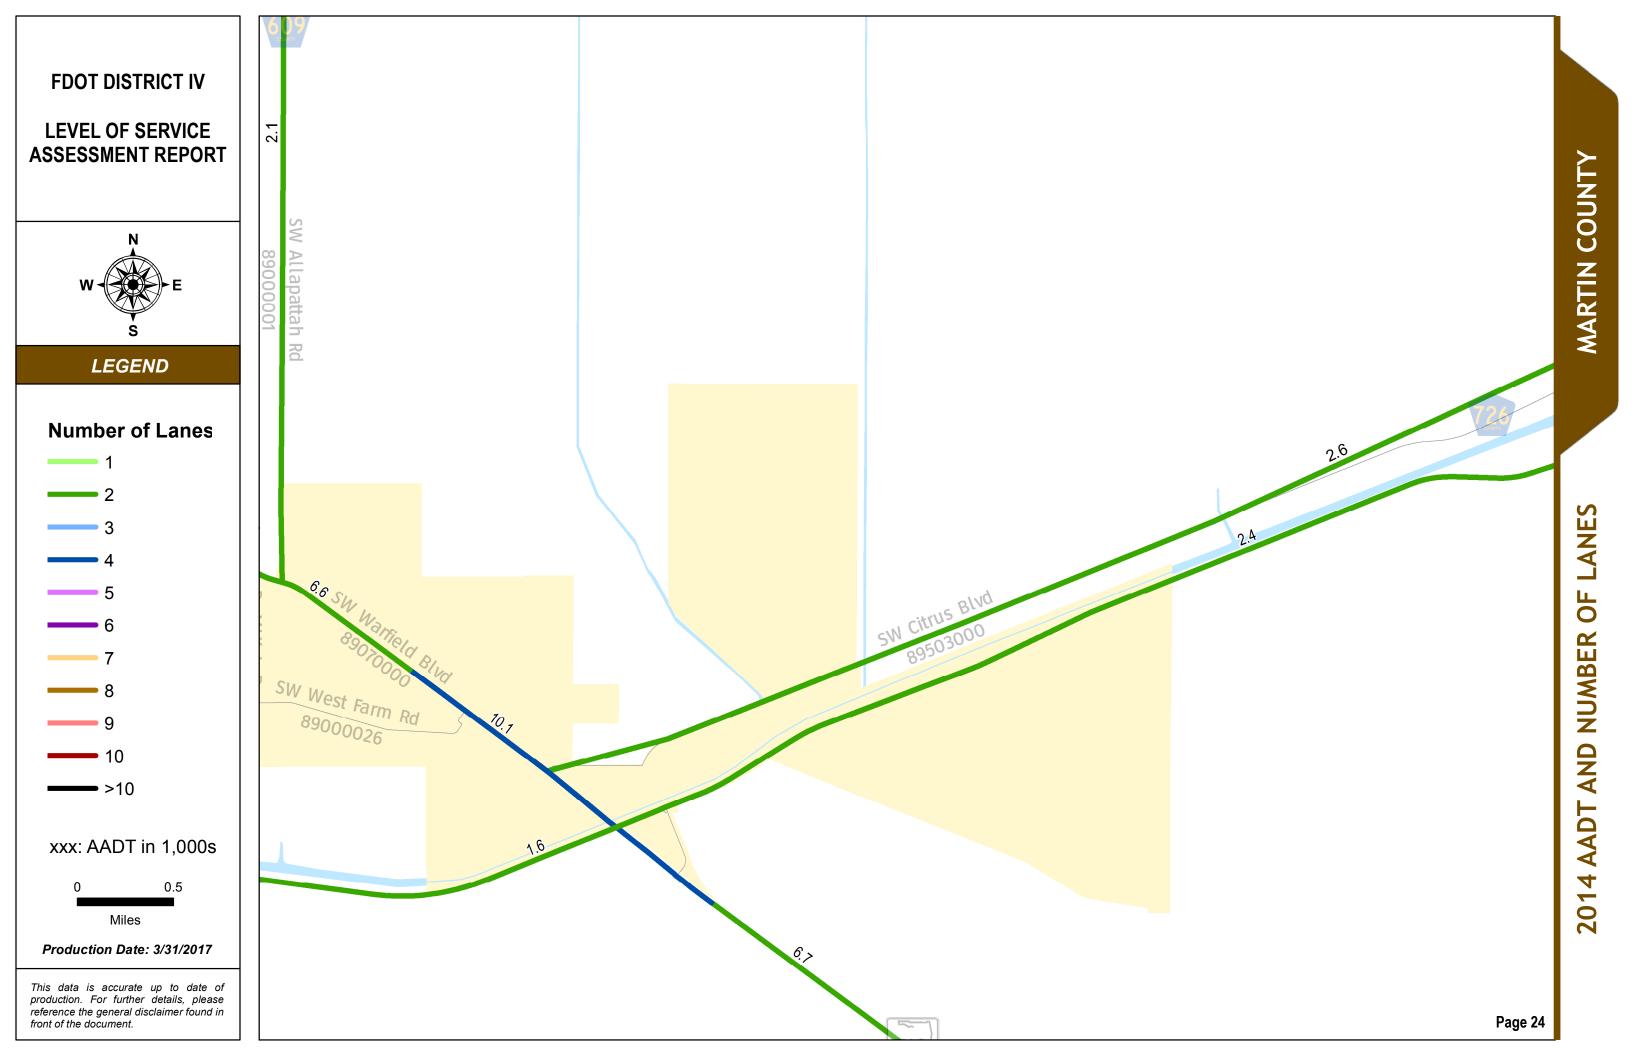

#### SERIES INFORMATION

Annual Average Daily Traffic (AADT) measures how busy a roadway is. AADT is defined as total traffic volume of a roadway for a year divided by 365. Number of lanes in the maps indicates total number of through lanes on both directions of a roadway segment. For one-way street segments, number of lanes indicates total number of through lanes of the street segment.

Note:

1. The data presented in this map series is accurate up to date of production. 2. The maps are intended for planning purposes only.

3. All AADT are expressed in thousands.

4. The 2014 AADT reported along state roadways are consistent with the FDOT Annual LOS Reporting 5. The 2014 AADT reported along the non-state roadways are derived from the adopted and refined travel demand models.

6. The number of lanes depicted are as currently existing in 2014.

Data Source:

- 1. FDOT Annual LOS reporting, July 2015.
- 2. Southeast Florida Regional Planning Model 7 Analyst version, April 2016.
- 3. Treasure Coast Regional Planning Model 4 Analyst version, April 2016.
- 4. Selected PD&E studies as completed for or by FDOT D4 staff, within the last 5 years.
- 5. Base map is developed and maintained by the FDOT Transportation Statistics (TranStat) Office.