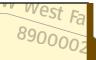

#### 2014 AADT AND NUMBER OF LANES: INDEX MAP

#### SERIES INFORMATION

Annual Average Daily Traffic (AADT) measures how busy a roadway is. AADT is defined as total traffic volume of a roadway for a year divided by 365. Number of lanes in the maps indicates total number of through lanes on both directions of a roadway segment. For one-way street segments, number of lanes indicates total number of through lanes of the street segment.

Note:

1. The data presented in this map series is accurate up to date of production. 2. The maps are intended for planning purposes only.

3. All AADT are expressed in thousands.

4. The 2014 AADT reported along state roadways are consistent with the FDOT Annual LOS Reporting 5. The 2014 AADT reported along the non-state roadways are derived from the adopted and refined travel demand models.

6. The number of lanes depicted are as currently existing in 2014.

Data Source:

- 1. FDOT Annual LOS reporting, July 2015.
- 2. Southeast Florida Regional Planning Model 7 Analyst version, April 2016.
- 3. Treasure Coast Regional Planning Model 4 Analyst version, April 2016.
- 4. Selected PD&E studies as completed for or by FDOT D4 staff, within the last 5 years.
- 5. Base map is developed and maintained by the FDOT Transportation Statistics (TranStat) Office.