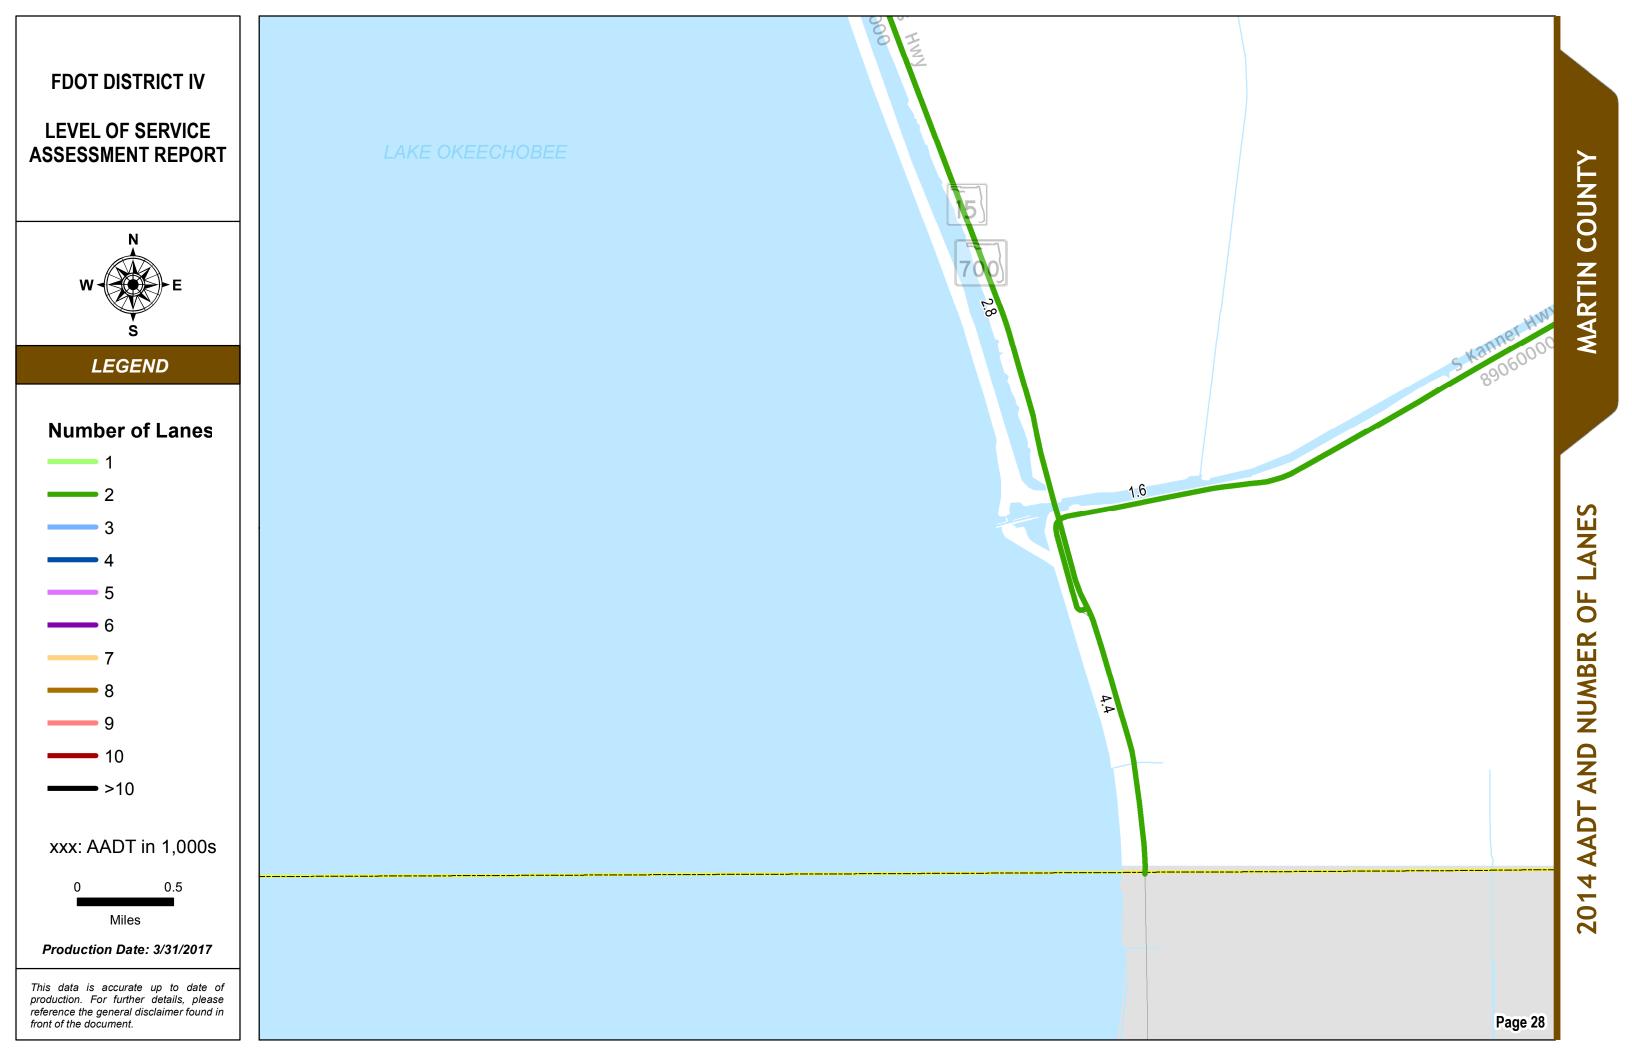

#### SERIES INFORMATION

Annual Average Daily Traffic (AADT) measures how busy a roadway is. AADT is defined as total traffic volume of a roadway for a year divided by 365. Number of lanes in the maps indicates total number of through lanes on both directions of a roadway segment. For one-way street segments, number of lanes indicates total number of through lanes of the street segment.

Note:

1. The data presented in this map series is accurate up to date of production. 2. The maps are intended for planning purposes only.

3. All AADT are expressed in thousands.

4. The 2014 AADT reported along state roadways are consistent with the FDOT Annual LOS Reporting 5. The 2014 AADT reported along the non-state roadways are derived from the adopted and refined travel demand models.

6. The number of lanes depicted are as currently existing in 2014.

Data Source:

- 1. FDOT Annual LOS reporting, July 2015.
- 2. Southeast Florida Regional Planning Model 7 Analyst version, April 2016.
- 3. Treasure Coast Regional Planning Model 4 Analyst version, April 2016.
- 4. Selected PD&E studies as completed for or by FDOT D4 staff, within the last 5 years.
- 5. Base map is developed and maintained by the FDOT Transportation Statistics (TranStat) Office.