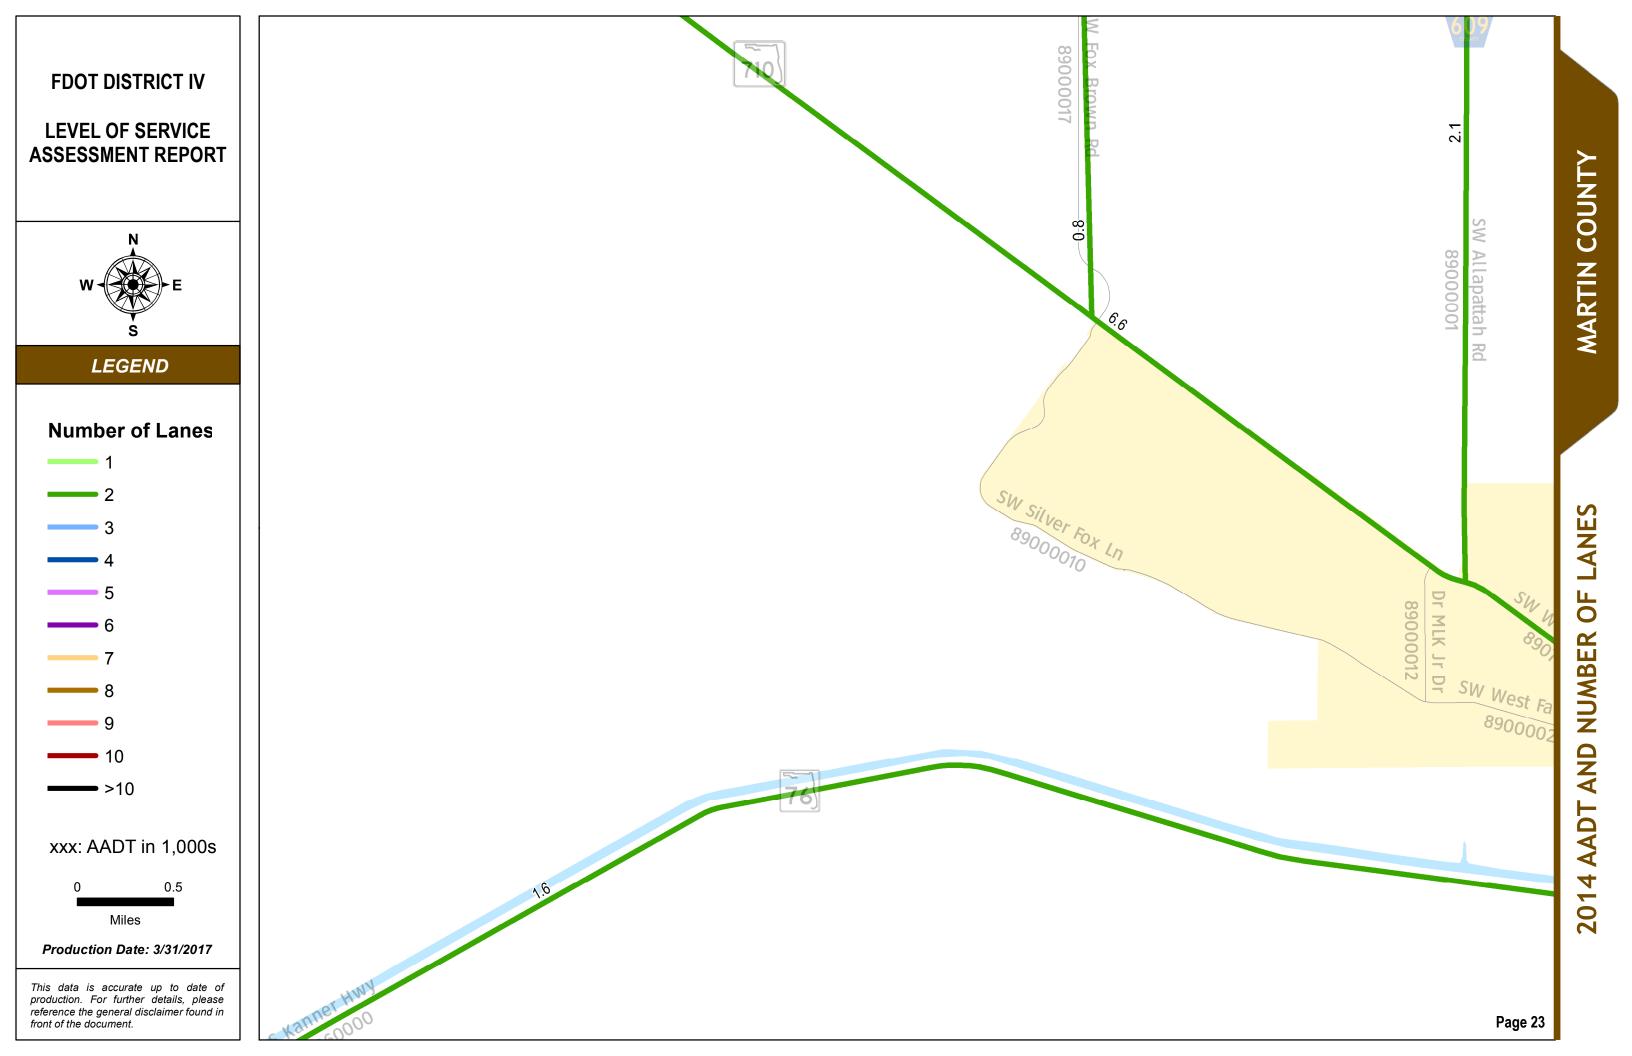

#### SERIES INFORMATION

Annual Average Daily Traffic (AADT) measures how busy a roadway is. AADT is defined as total traffic volume of a roadway for a year divided by 365. Number of lanes in the maps indicates total number of through lanes on both directions of a roadway segment. For one-way street segments, number of lanes indicates total number of through lanes of the street segment.

Note:

1. The data presented in this map series is accurate up to date of production. 2. The maps are intended for planning purposes only.

3. All AADT are expressed in thousands.

4. The 2014 AADT reported along state roadways are consistent with the FDOT Annual LOS Reporting 5. The 2014 AADT reported along the non-state roadways are derived from the adopted and refined travel demand models.

6. The number of lanes depicted are as currently existing in 2014.

Data Source:

- 1. FDOT Annual LOS reporting, July 2015.
- 2. Southeast Florida Regional Planning Model 7 Analyst version, April 2016.
- 3. Treasure Coast Regional Planning Model 4 Analyst version, April 2016.
- 4. Selected PD&E studies as completed for or by FDOT D4 staff, within the last 5 years.
- 5. Base map is developed and maintained by the FDOT Transportation Statistics (TranStat) Office.