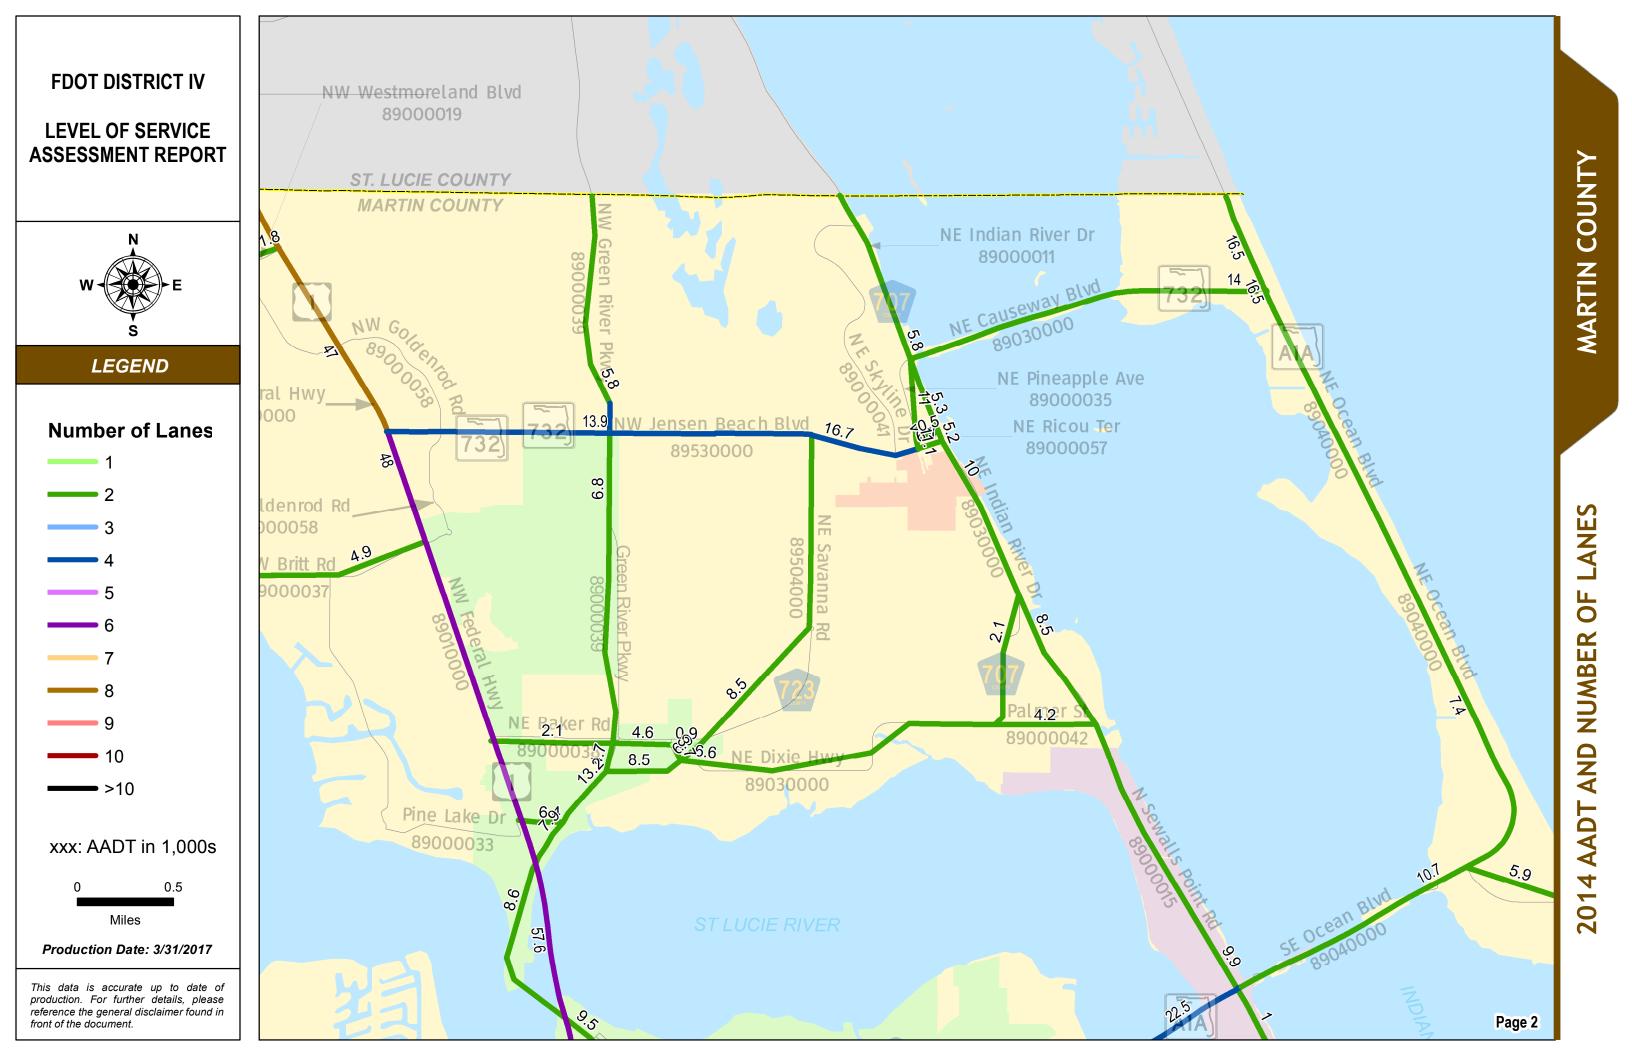

#### SERIES INFORMATION

Annual Average Daily Traffic (AADT) measures how busy a roadway is. AADT is defined as total traffic volume of a roadway for a year divided by 365. Number of lanes in the maps indicates total number of through lanes on both directions of a roadway segment. For one-way street segments, number of lanes indicates total number of through lanes of the street segment.

Note:

1. The data presented in this map series is accurate up to date of production. 2. The maps are intended for planning purposes only.

3. All AADT are expressed in thousands.

4. The 2014 AADT reported along state roadways are consistent with the FDOT Annual LOS Reporting 5. The 2014 AADT reported along the non-state roadways are derived from the adopted and refined travel demand models.

6. The number of lanes depicted are as currently existing in 2014.

Data Source:

- 1. FDOT Annual LOS reporting, July 2015.
- 2. Southeast Florida Regional Planning Model 7 Analyst version, April 2016.
- 3. Treasure Coast Regional Planning Model 4 Analyst version, April 2016.
- 4. Selected PD&E studies as completed for or by FDOT D4 staff, within the last 5 years.
- 5. Base map is developed and maintained by the FDOT Transportation Statistics (TranStat) Office.