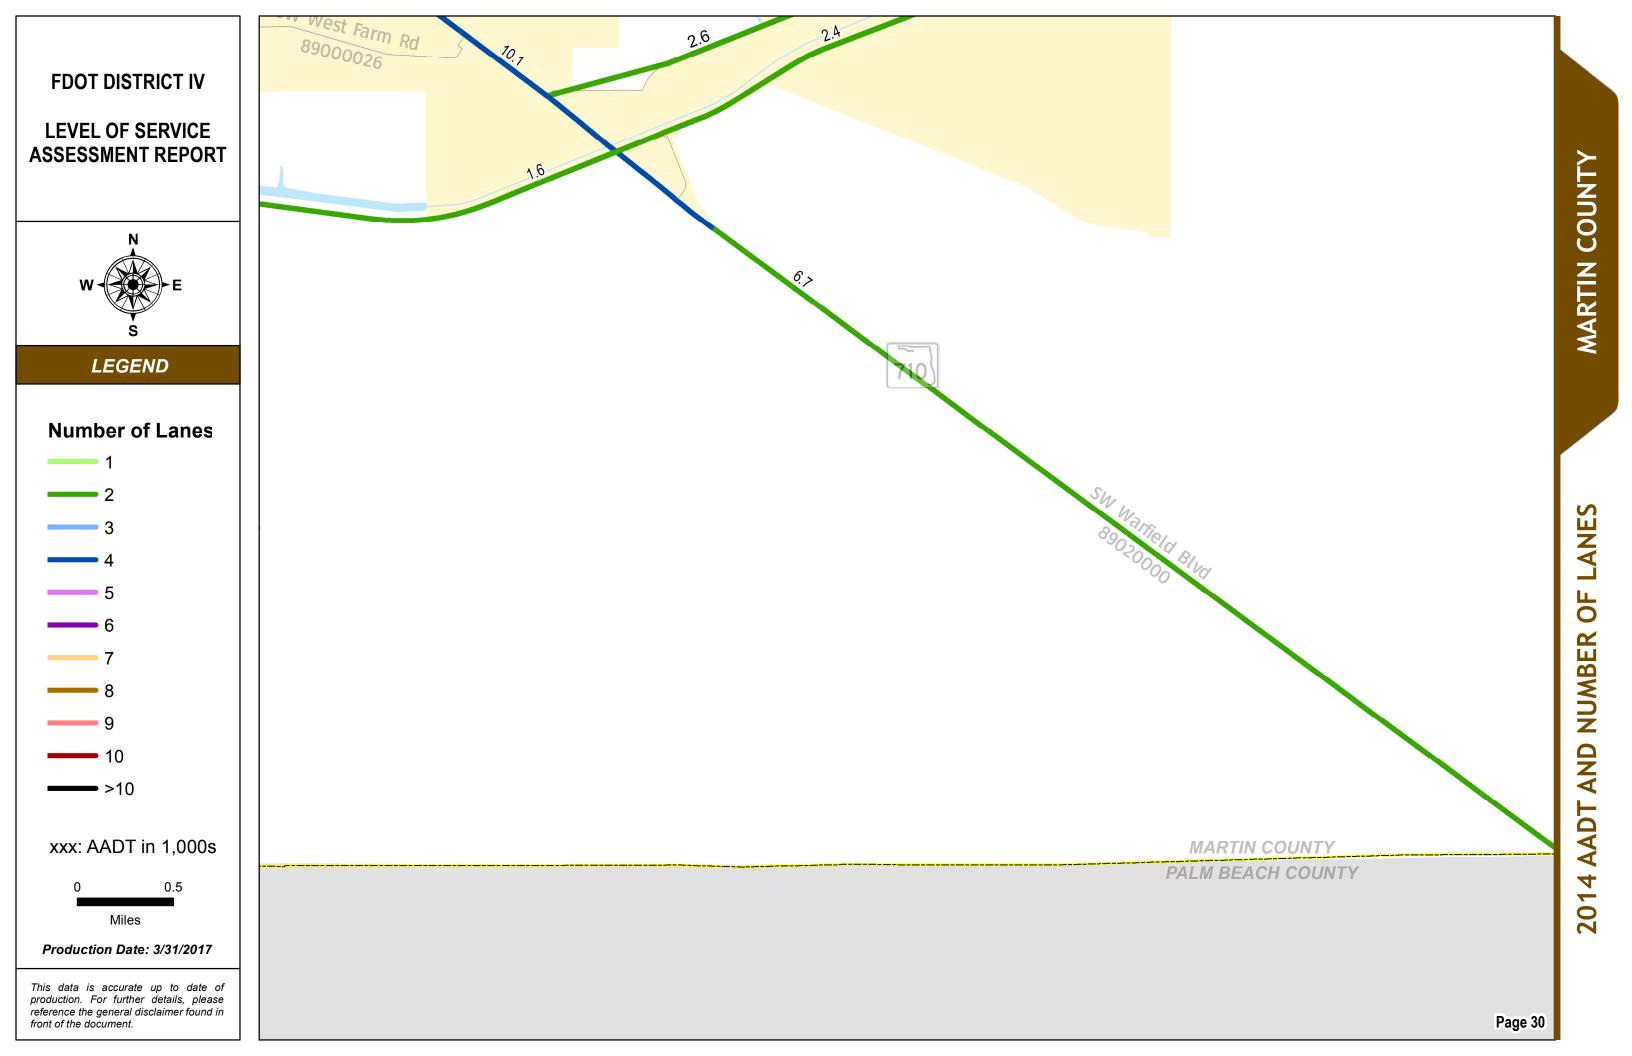

#### 2014 AADT AND NUMBER OF LANES: INDEX MAP

#### SERIES INFORMATION

Annual Average Daily Traffic (AADT) measures how busy a roadway is. AADT is defined as total traffic volume of a roadway for a year divided by 365. Number of lanes in the maps indicates total number of through lanes on both directions of a roadway segment. For one-way street segments, number of lanes indicates total number of through lanes of the street segment.

Note:

1. The data presented in this map series is accurate up to date of production. 2. The maps are intended for planning purposes only.

3. All AADT are expressed in thousands.

4. The 2014 AADT reported along state roadways are consistent with the FDOT Annual LOS Reporting 5. The 2014 AADT reported along the non-state roadways are derived from the adopted and refined travel demand models.

6. The number of lanes depicted are as currently existing in 2014.

Data Source:

- 1. FDOT Annual LOS reporting, July 2015.
- 2. Southeast Florida Regional Planning Model 7 Analyst version, April 2016.
- 3. Treasure Coast Regional Planning Model 4 Analyst version, April 2016.
- 4. Selected PD&E studies as completed for or by FDOT D4 staff, within the last 5 years.
- 5. Base map is developed and maintained by the FDOT Transportation Statistics (TranStat) Office.