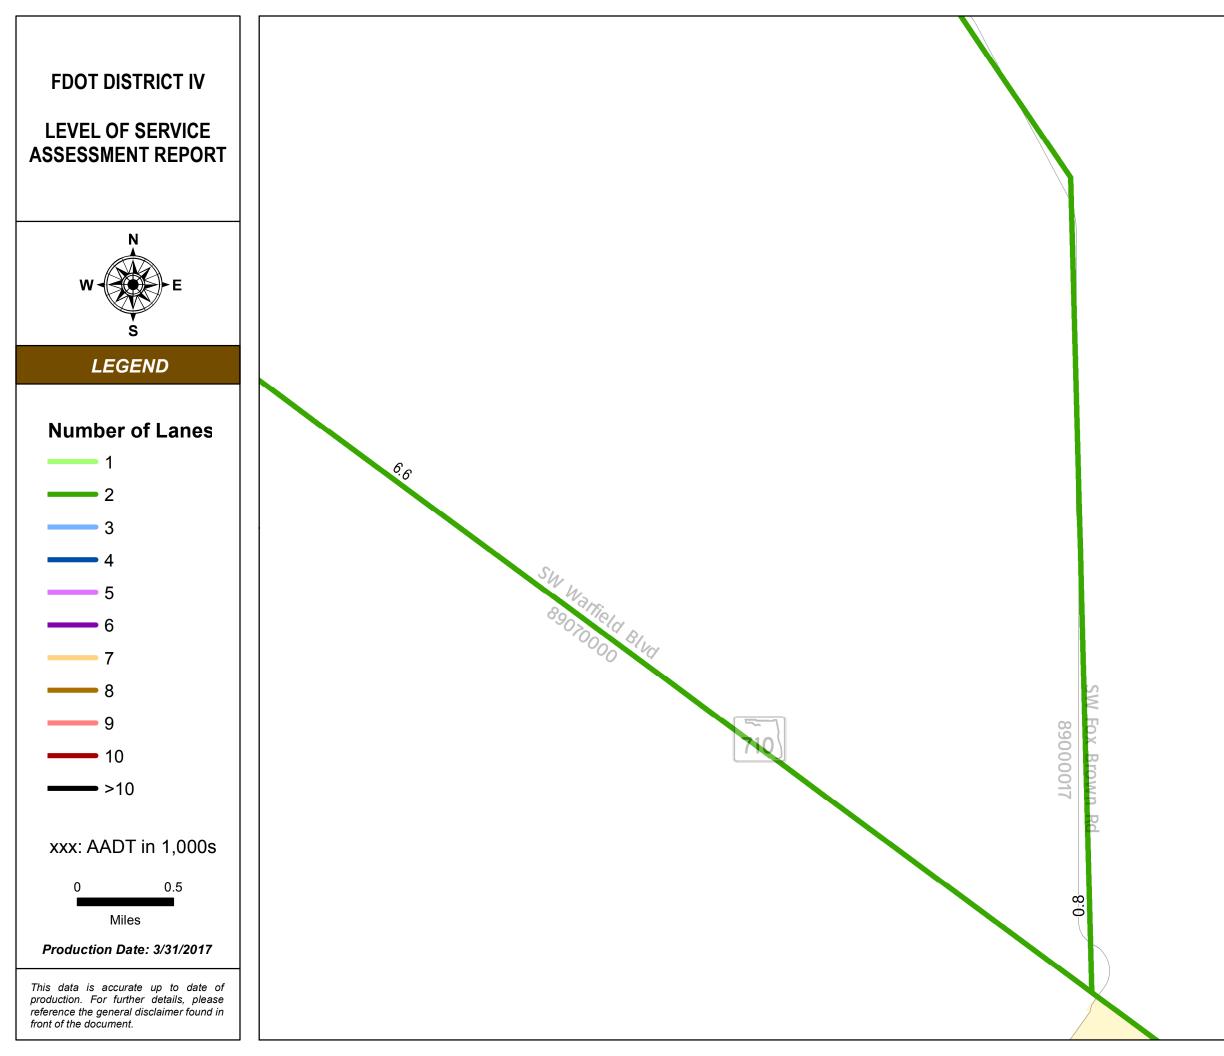

#### SERIES INFORMATION

Annual Average Daily Traffic (AADT) measures how busy a roadway is. AADT is defined as total traffic volume of a roadway for a year divided by 365. Number of lanes in the maps indicates total number of through lanes on both directions of a roadway segment. For one-way street segments, number of lanes indicates total number of through lanes of the street segment.

Note:

1. The data presented in this map series is accurate up to date of production. 2. The maps are intended for planning purposes only.

3. All AADT are expressed in thousands.

4. The 2014 AADT reported along state roadways are consistent with the FDOT Annual LOS Reporting 5. The 2014 AADT reported along the non-state roadways are derived from the adopted and refined travel demand models.

6. The number of lanes depicted are as currently existing in 2014.

Data Source:

- 1. FDOT Annual LOS reporting, July 2015.
- 2. Southeast Florida Regional Planning Model 7 Analyst version, April 2016.
- 3. Treasure Coast Regional Planning Model 4 Analyst version, April 2016.
- 4. Selected PD&E studies as completed for or by FDOT D4 staff, within the last 5 years.
- 5. Base map is developed and maintained by the FDOT Transportation Statistics (TranStat) Office.