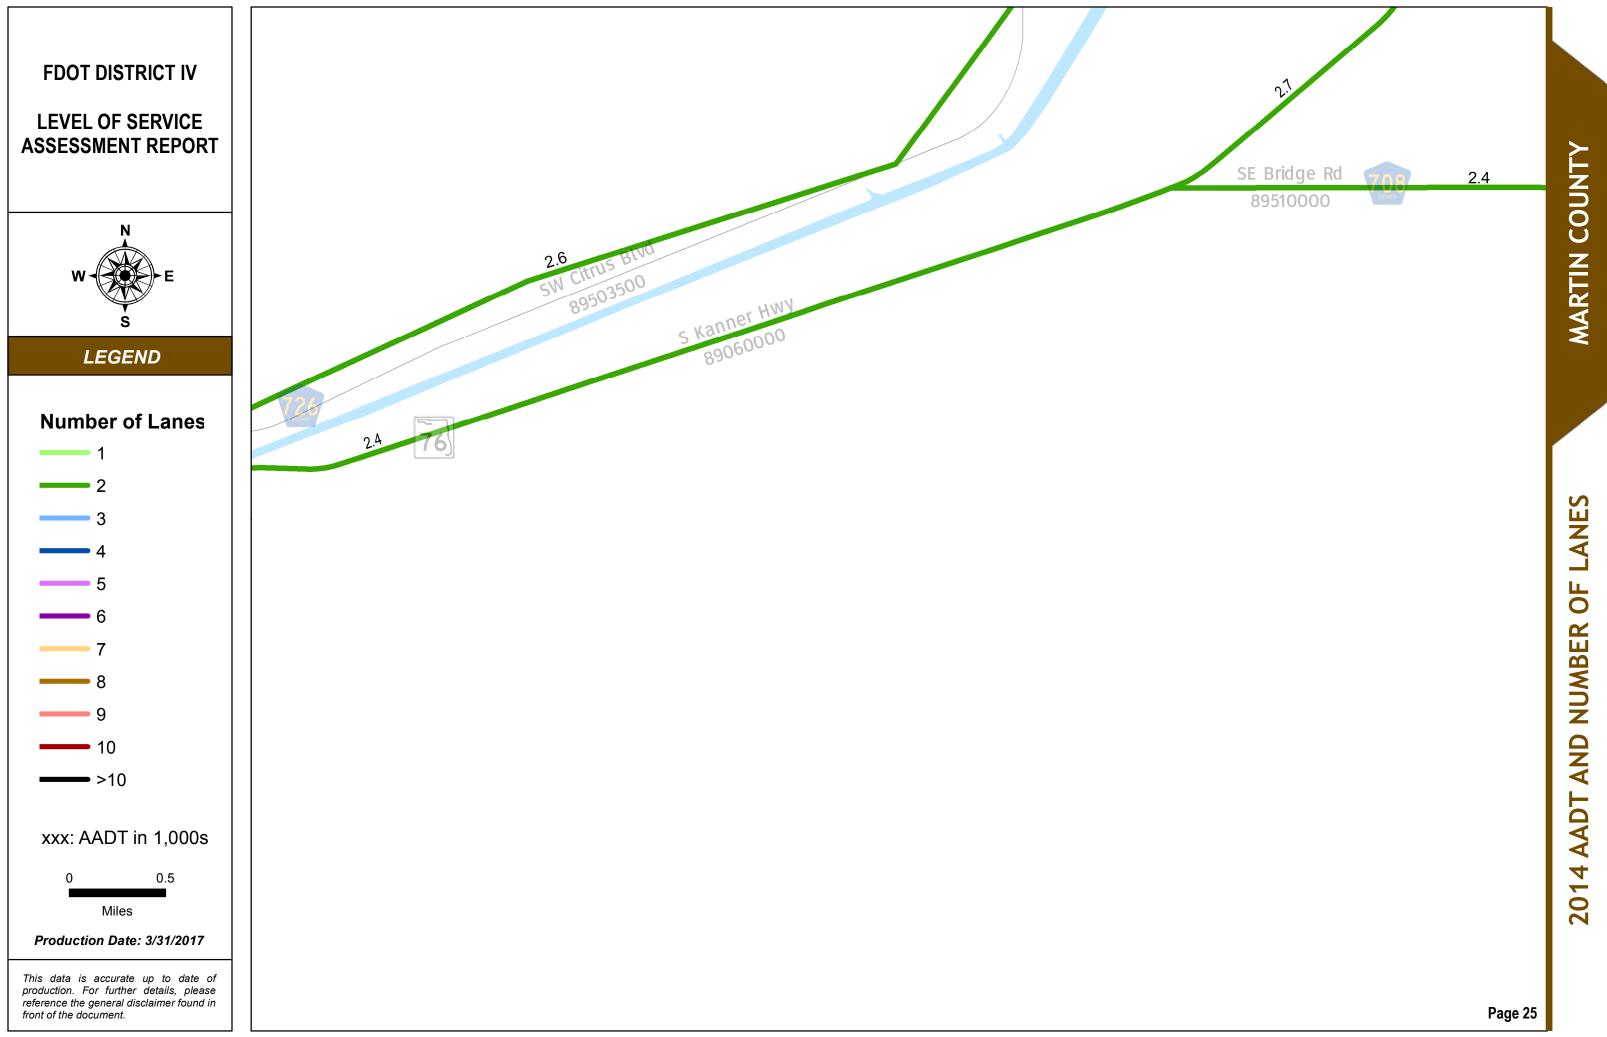

#### SERIES INFORMATION

Annual Average Daily Traffic (AADT) measures how busy a roadway is. AADT is defined as total traffic volume of a roadway for a year divided by 365. Number of lanes in the maps indicates total number of through lanes on both directions of a roadway segment. For one-way street segments, number of lanes indicates total number of through lanes of the street segment.

Note:

1. The data presented in this map series is accurate up to date of production. 2. The maps are intended for planning purposes only.

3. All AADT are expressed in thousands.

4. The 2014 AADT reported along state roadways are consistent with the FDOT Annual LOS Reporting 5. The 2014 AADT reported along the non-state roadways are derived from the adopted and refined travel demand models.

6. The number of lanes depicted are as currently existing in 2014.

Data Source:

- 1. FDOT Annual LOS reporting, July 2015.
- 2. Southeast Florida Regional Planning Model 7 Analyst version, April 2016.
- 3. Treasure Coast Regional Planning Model 4 Analyst version, April 2016.
- 4. Selected PD&E studies as completed for or by FDOT D4 staff, within the last 5 years.
- 5. Base map is developed and maintained by the FDOT Transportation Statistics (TranStat) Office.