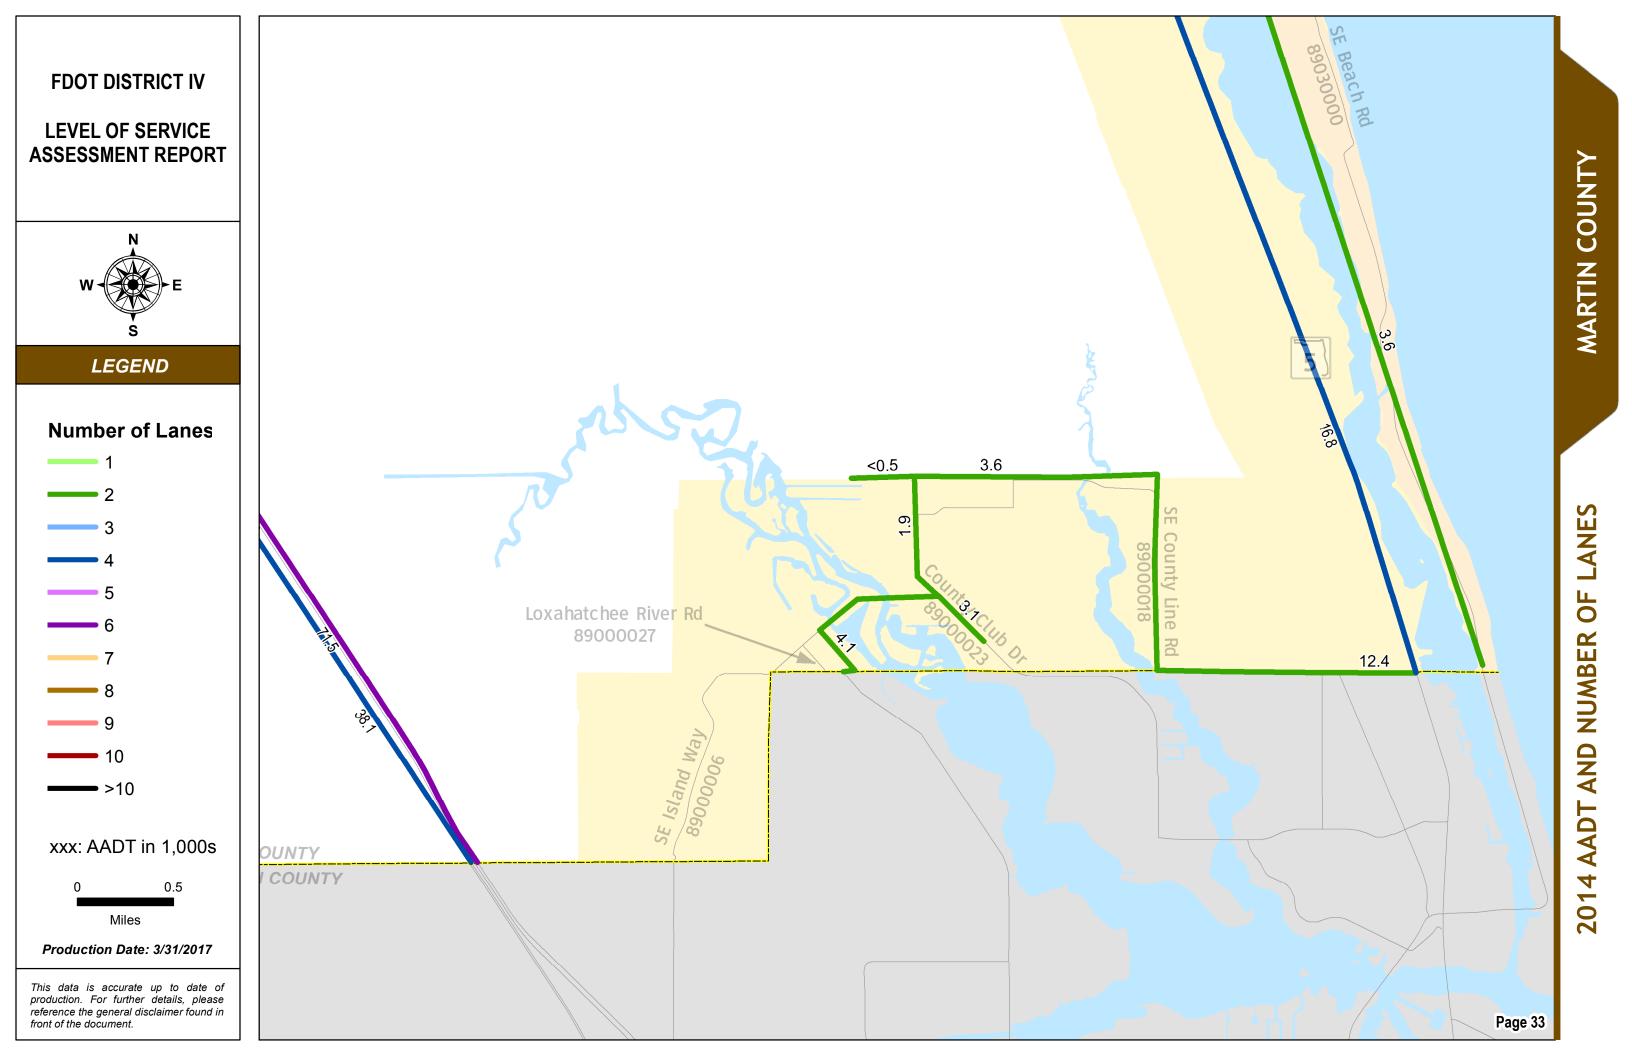

#### 2014 AADT AND NUMBER OF LANES: INDEX MAP

#### SERIES INFORMATION

Annual Average Daily Traffic (AADT) measures how busy a roadway is. AADT is defined as total traffic volume of a roadway for a year divided by 365. Number of lanes in the maps indicates total number of through lanes on both directions of a roadway segment. For one-way street segments, number of lanes indicates total number of through lanes of the street segment.

Note:

1. The data presented in this map series is accurate up to date of production. 2. The maps are intended for planning purposes only.

3. All AADT are expressed in thousands.

4. The 2014 AADT reported along state roadways are consistent with the FDOT Annual LOS Reporting 5. The 2014 AADT reported along the non-state roadways are derived from the adopted and refined travel demand models.

6. The number of lanes depicted are as currently existing in 2014.

Data Source:

- 1. FDOT Annual LOS reporting, July 2015.
- 2. Southeast Florida Regional Planning Model 7 Analyst version, April 2016.
- 3. Treasure Coast Regional Planning Model 4 Analyst version, April 2016.
- 4. Selected PD&E studies as completed for or by FDOT D4 staff, within the last 5 years.
- 5. Base map is developed and maintained by the FDOT Transportation Statistics (TranStat) Office.