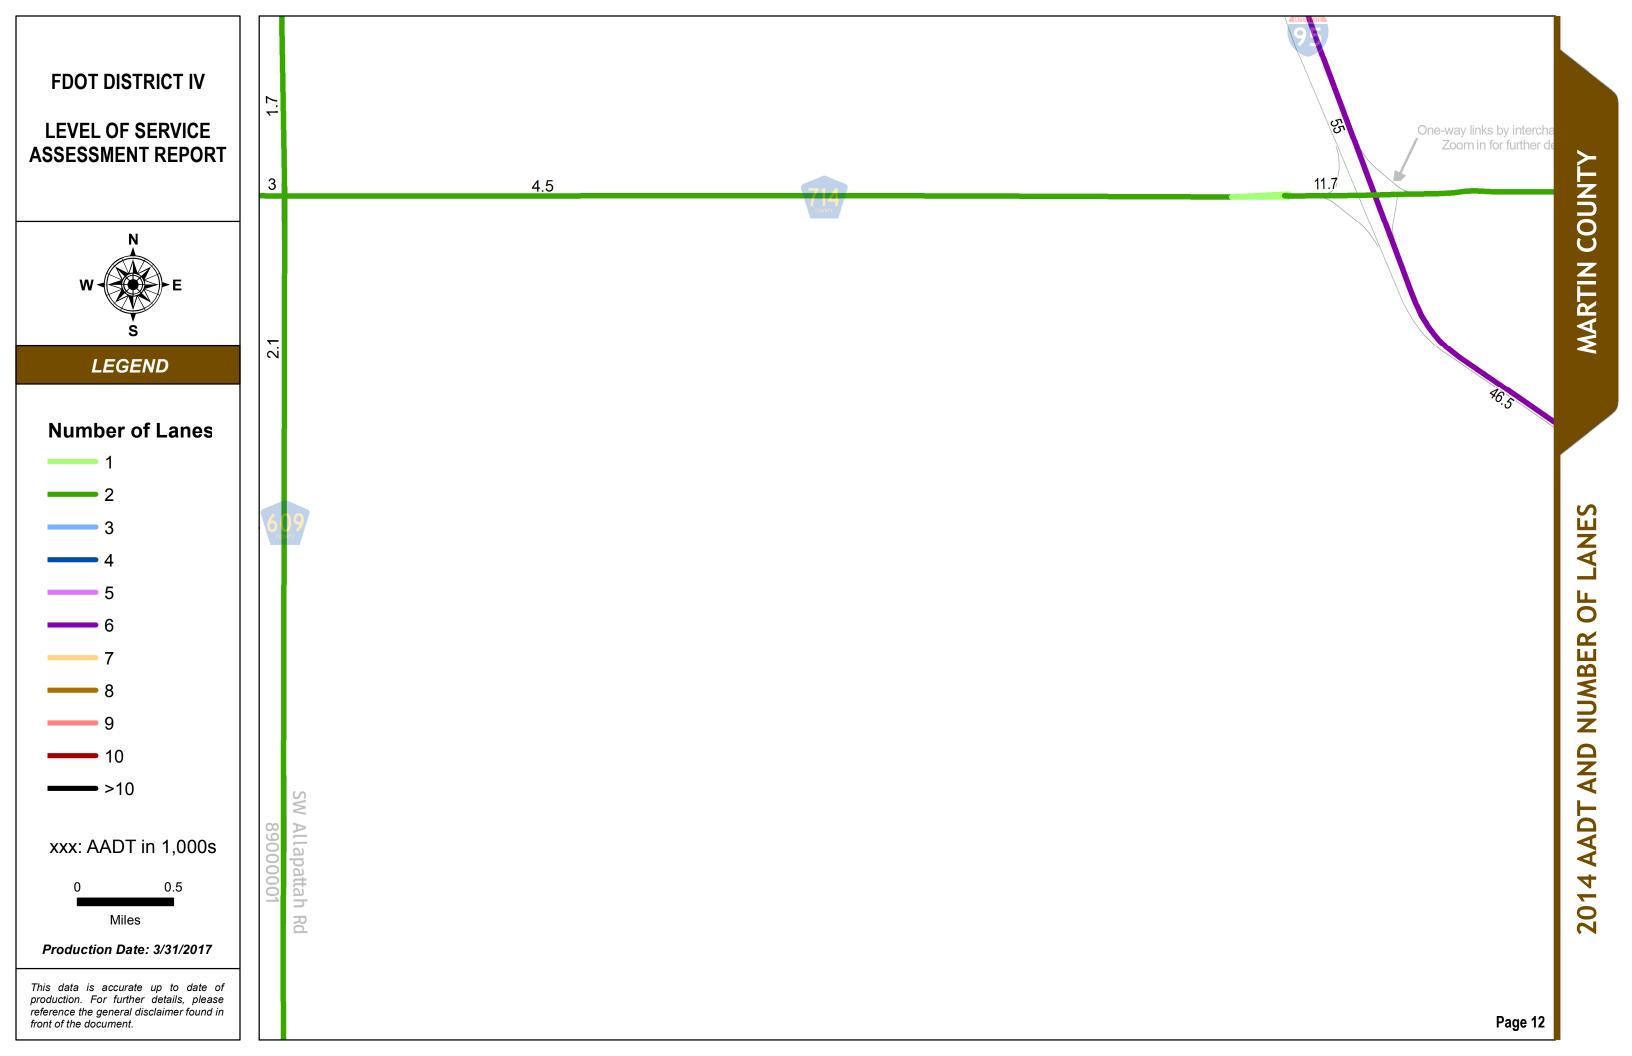

#### 2014 AADT AND NUMBER OF LANES: INDEX MAP

#### SERIES INFORMATION

Annual Average Daily Traffic (AADT) measures how busy a roadway is. AADT is defined as total traffic volume of a roadway for a year divided by 365. Number of lanes in the maps indicates total number of through lanes on both directions of a roadway segment. For one-way street segments, number of lanes indicates total number of through lanes of the street segment.

# **2014 AADT AND NUMBER OF LANES**