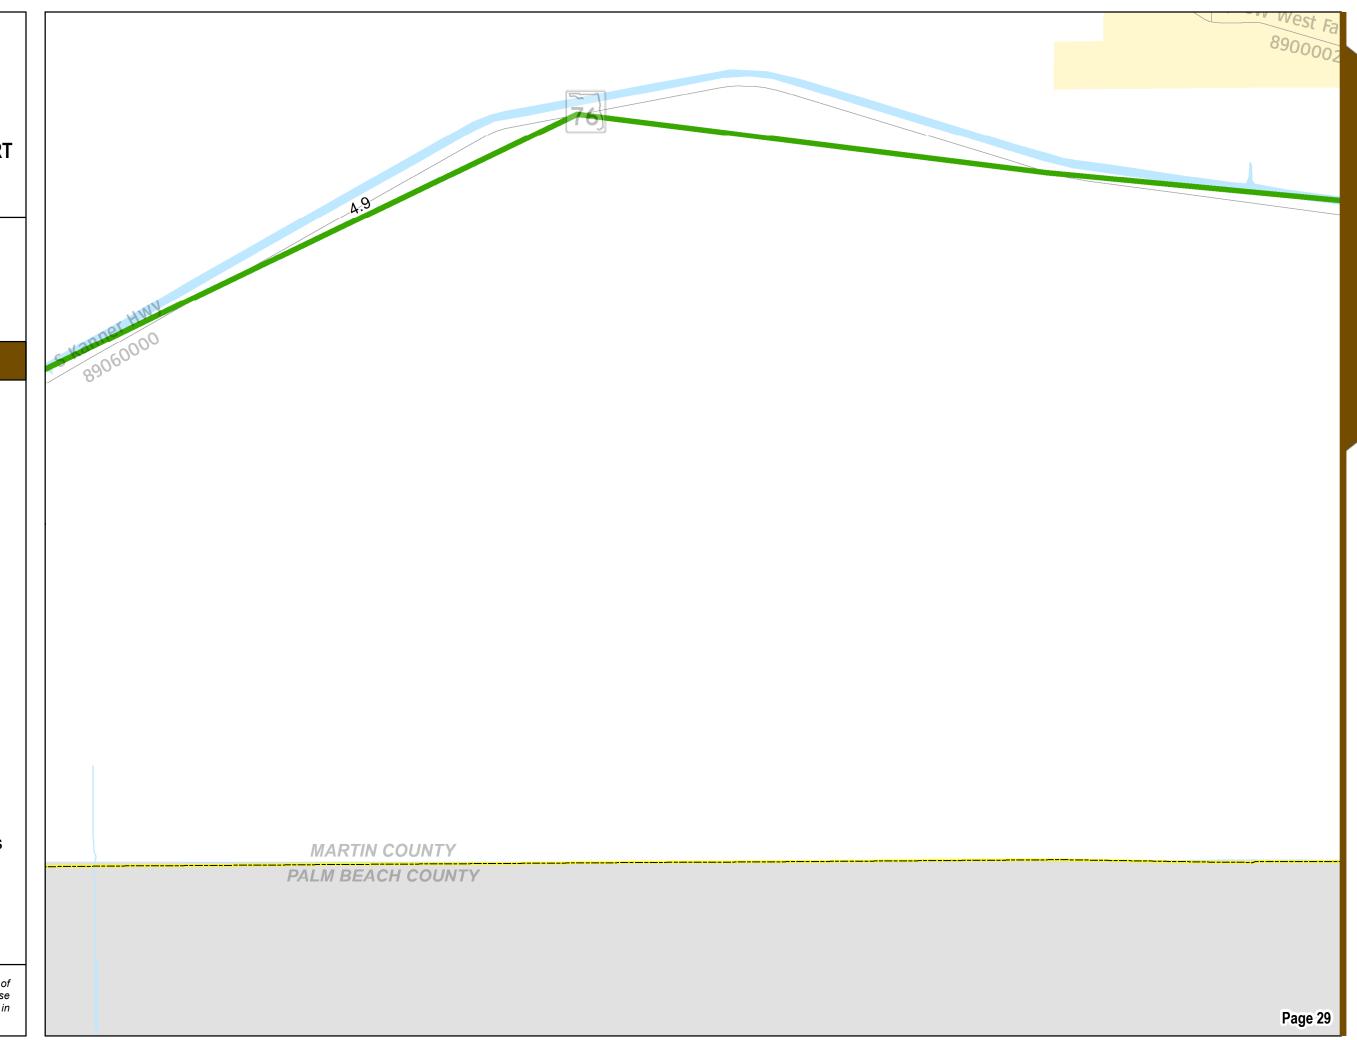

LEVEL OF SERVICE ASSESSMENT REPORT



### LEGEND

## **Number of Lanes**

— ;

\_\_\_\_\_8

1

>1

xxx: AADT in 1,000s

0 0.5 Miles

Production Date: 3/31/2017



LEVEL OF SERVICE ASSESSMENT REPORT



#### LEGEND

### **Number of Lanes**

<del>----</del> 6

\_\_\_\_\_8

9

>10

xxx: AADT in 1,000s

0 0.5 Miles

Production Date: 3/31/2017



# LEVEL OF SERVICE ASSESSMENT REPORT



### LEGEND

## **Number of Lanes**

xxx: AADT in 1,000s

0 0.5 Miles

Production Date: 3/31/2017



LEVEL OF SERVICE ASSESSMENT REPORT



### LEGEND

## **Number of Lanes**

\_\_\_\_\_ 4

\_\_\_\_\_

----

\_\_\_\_ 1

xxx: AADT in 1,000s

0 0.5 Miles

Production Date: 3/31/2017





# LEVEL OF SERVICE ASSESSMENT REPORT



### LEGEND

## **Number of Lanes**

xxx: AADT in 1,000s

0 0.5

Production Date: 3/31/2017



# LEVEL OF SERVICE ASSESSMENT REPORT



### LEGEND

## **Number of Lanes**

<del>----</del> (

\_\_\_\_\_ 10

xxx: AADT in 1,000s

0 0.5 Miles

Production Date: 3/31/2017



**MARTIN COUNTY** 

LANES

OF

2040 AADT AND NUMBER

# LEVEL OF SERVICE ASSESSMENT REPORT



#### LEGEND

## **Number of Lanes**

>10

xxx: AADT in 1,000s

0 0.5 Miles

Production Date: 3/31/2017



LEVEL OF SERVICE ASSESSMENT REPORT



### LEGEND

# **Number of Lanes**

6

7 8

10

xxx: AADT in 1,000s

0 0.5

Production Date: 3/31/2017