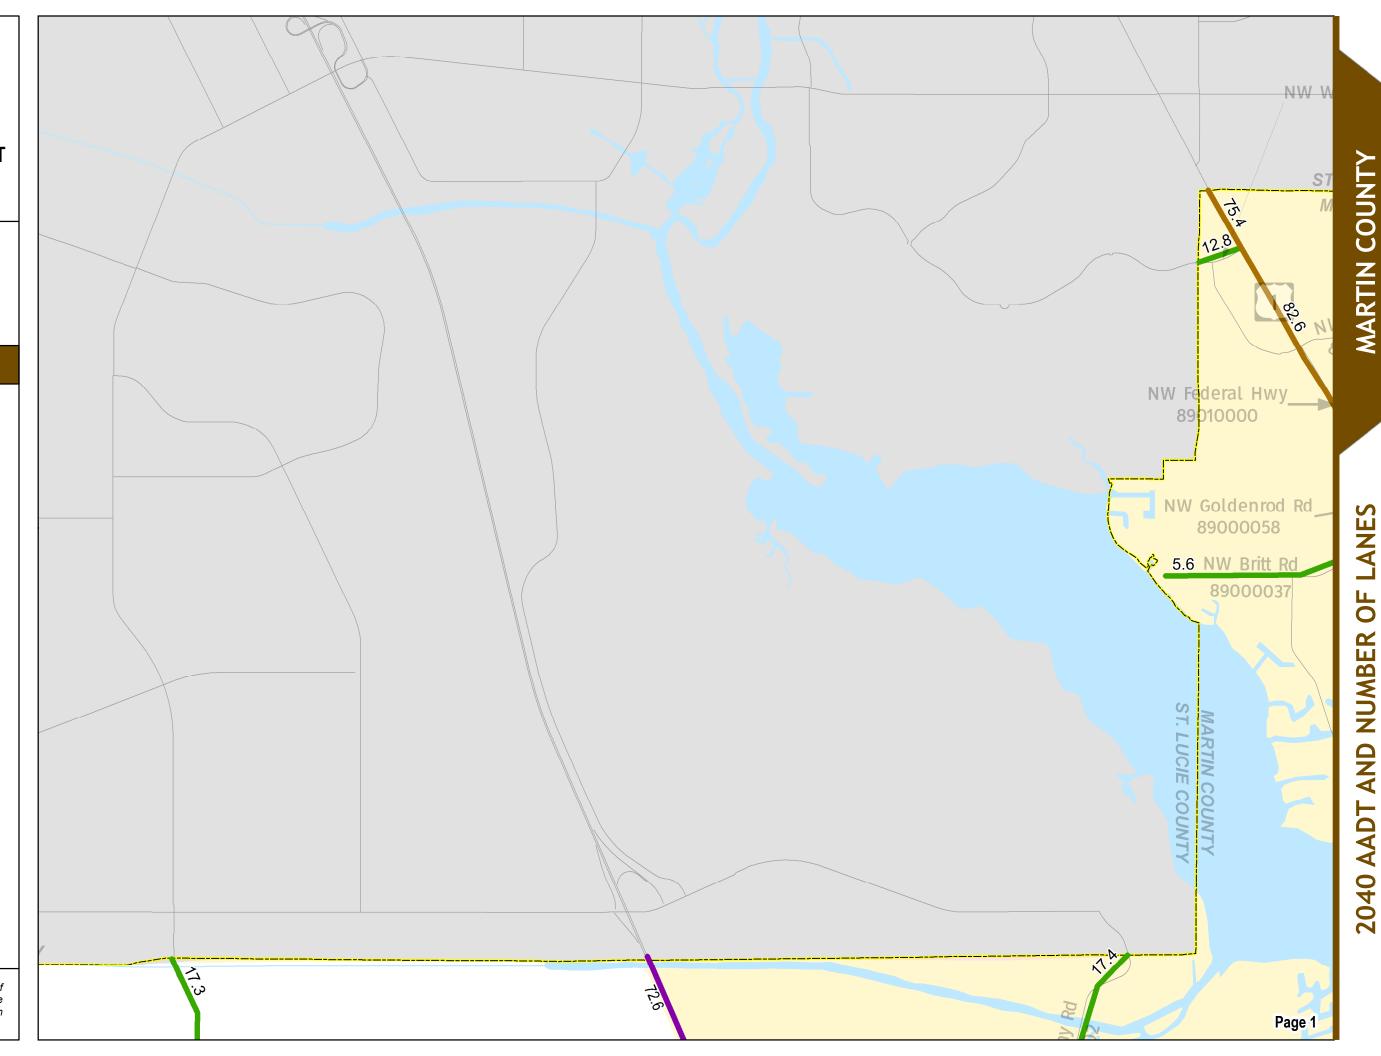

#### SERIES INFORMATION

Annual Average Daily Traffic (AADT) measures how busy a roadway is. AADT is defined as total traffic volume of a roadway for a year divided by 365. Number of lanes in the maps indicates total number of through lanes on both directions of a roadway segment. For one-way street segments, number of lanes indicates total number of through lanes of the street segment.

#### Note:

- 1. The data presented in this map series is accurate up to date of production.
- 2. The maps are intended for planning purposes only.
- 3. All AADT are expressed in thousands.
- 4. The 2040 AADT reported along SIS facilities are consistent with the FDOT Annual LOS Reporting
- 5. The 2040 AADT along the non-SIS facilities are derived from the adopted and refined travel demand models. Some of the reported AADT are obtained from the approved Project Development and Environmental (PD&E) studies completed within the last five years.

#### Data Source:

- 1. FDOT Annual LOS reporting, July 2015.
- 2. Southeast Florida Regional Planning Model 7 Analyst version, April 2016.
- 3. Treasure Coast Regional Planning Model 4 Analyst version, April 2016.
- 4. Selected PD&E studies as completed for or by FDOT D4 staff, within the last 5 years.
- 5. Base map is developed and maintained by the FDOT Transportation Statistics (TranStat) Office.