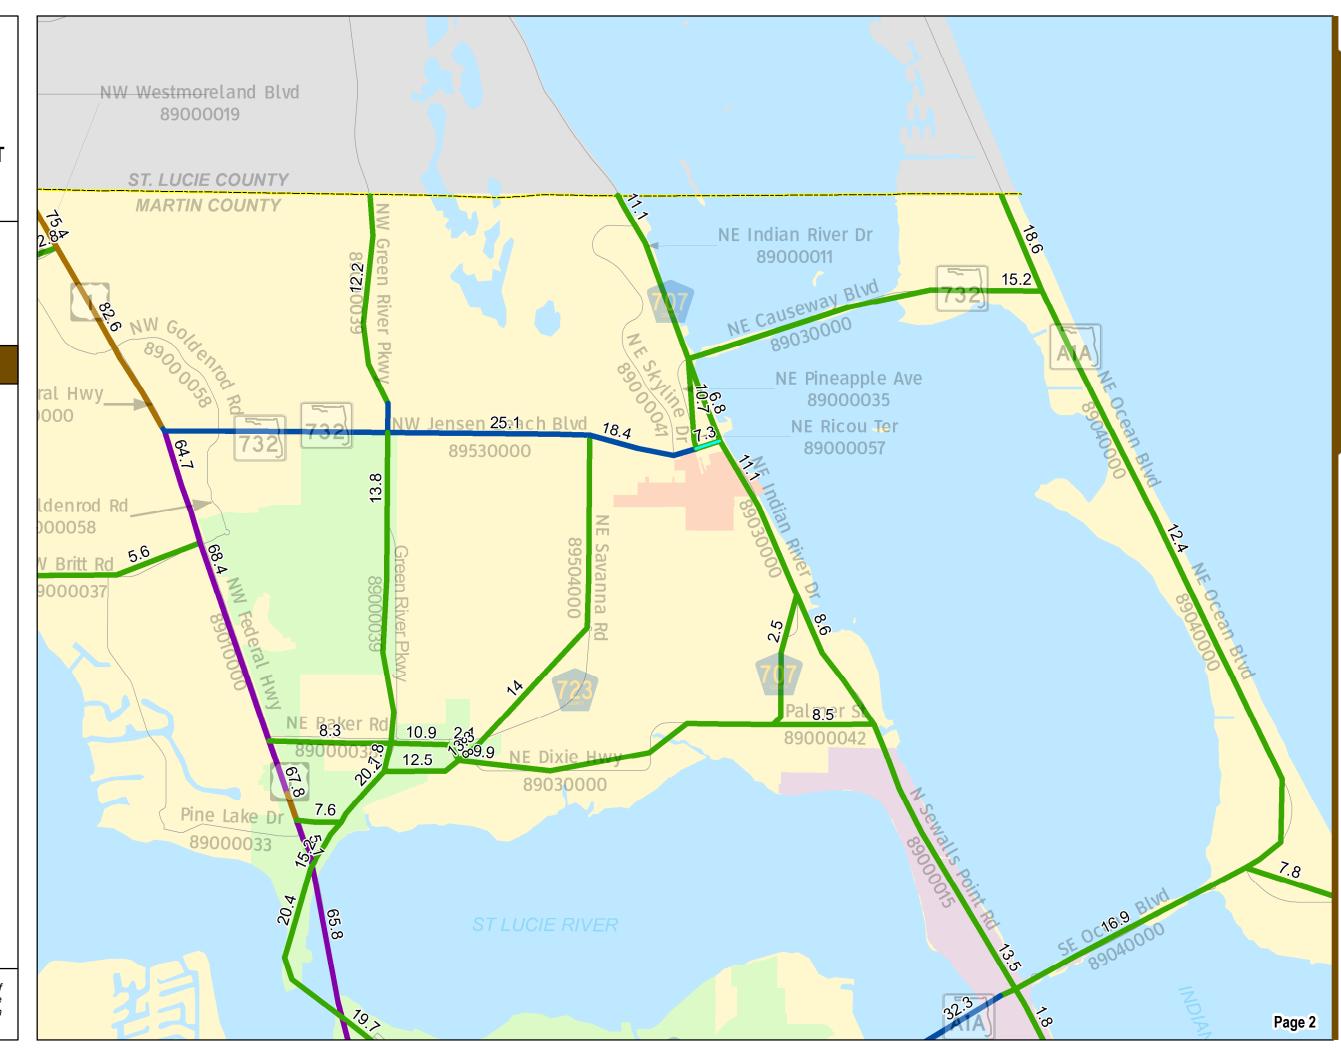

#### SERIES INFORMATION

Annual Average Daily Traffic (AADT) measures how busy a roadway is. AADT is defined as total traffic volume of a roadway for a year divided by 365. Number of lanes in the maps indicates total number of through lanes on both directions of a roadway segment. For one-way street segments, number of lanes indicates total number of through lanes of the street segment.

#### Note:

- 1. The data presented in this map series is accurate up to date of production.
- 2. The maps are intended for planning purposes only.
- 3. All AADT are expressed in thousands.
- 4. The 2040 AADT reported along SIS facilities are consistent with the FDOT Annual LOS Reporting
- 5. The 2040 AADT along the non-SIS facilities are derived from the adopted and refined travel demand models. Some of the reported AADT are obtained from the approved Project Development and Environmental (PD&E) studies completed within the last five years.

#### Data Source:

- 1. FDOT Annual LOS reporting, July 2015.
- 2. Southeast Florida Regional Planning Model 7 Analyst version, April 2016.
- 3. Treasure Coast Regional Planning Model 4 Analyst version, April 2016.
- 4. Selected PD&E studies as completed for or by FDOT D4 staff, within the last 5 years.
- 5. Base map is developed and maintained by the FDOT Transportation Statistics (TranStat) Office.