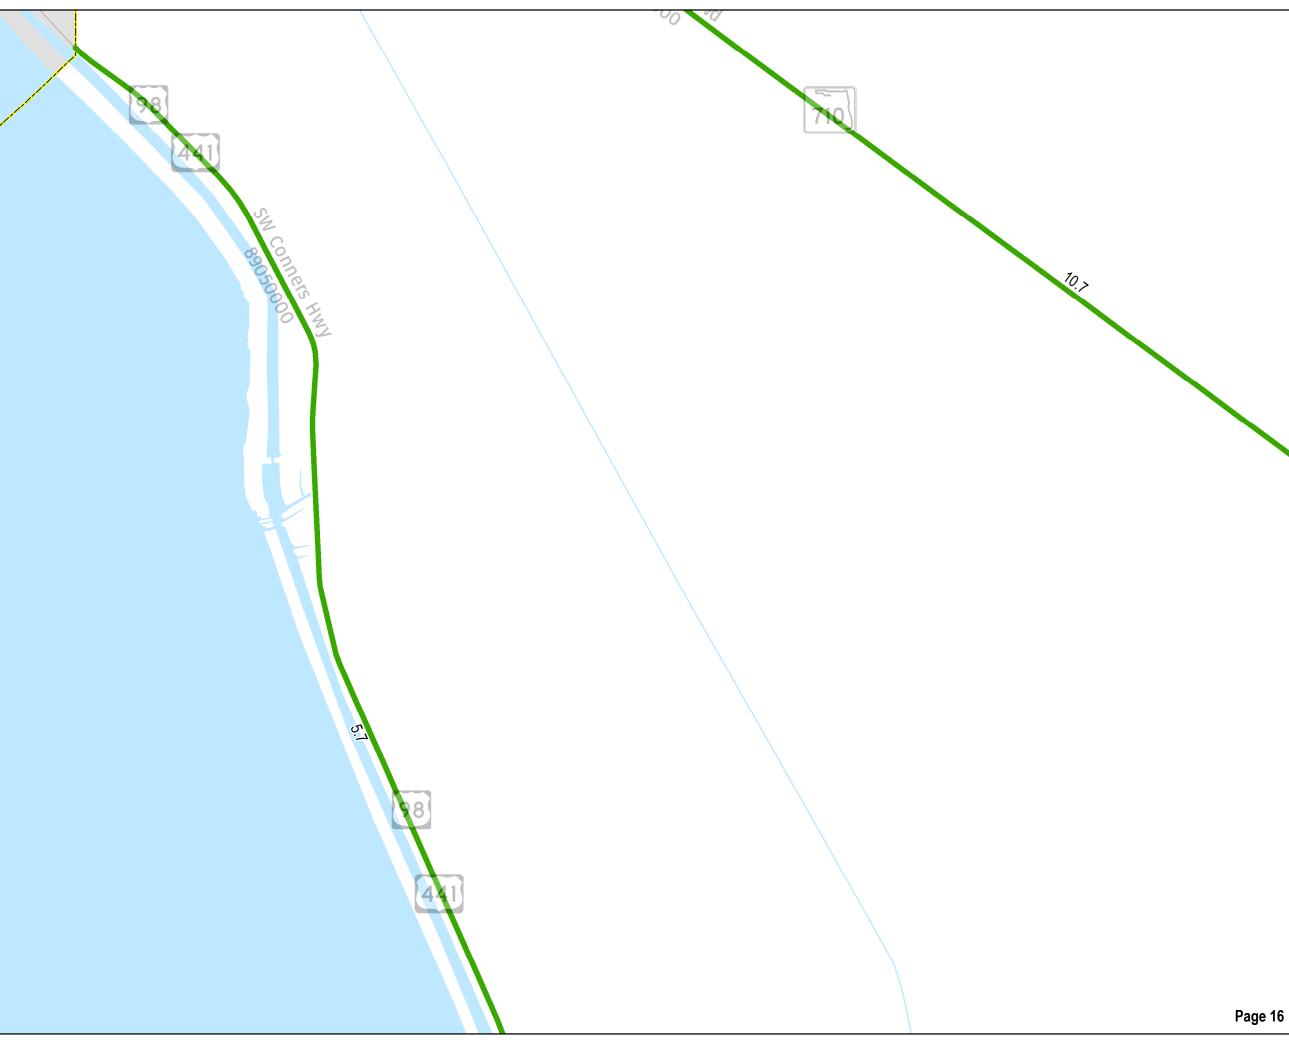

# **Number of Lanes**

xxx: AADT in 1,000s

0.5 Miles

Production Date: 3/31/2017

**MARTIN COUNTY** 

LANES

OF

2040 AADT AND NUMBER

2040 AADT AND NUMBER OF LANES

11.4 SW Murphy Rd

89000002

Mart33.5 owns Bl 89091000

Sui5:2:t Tr

1artż<sub>5.8</sub>1wy

5 SW Sunse

890000

26.2

Page 7

**MARTIN COUNTY** 