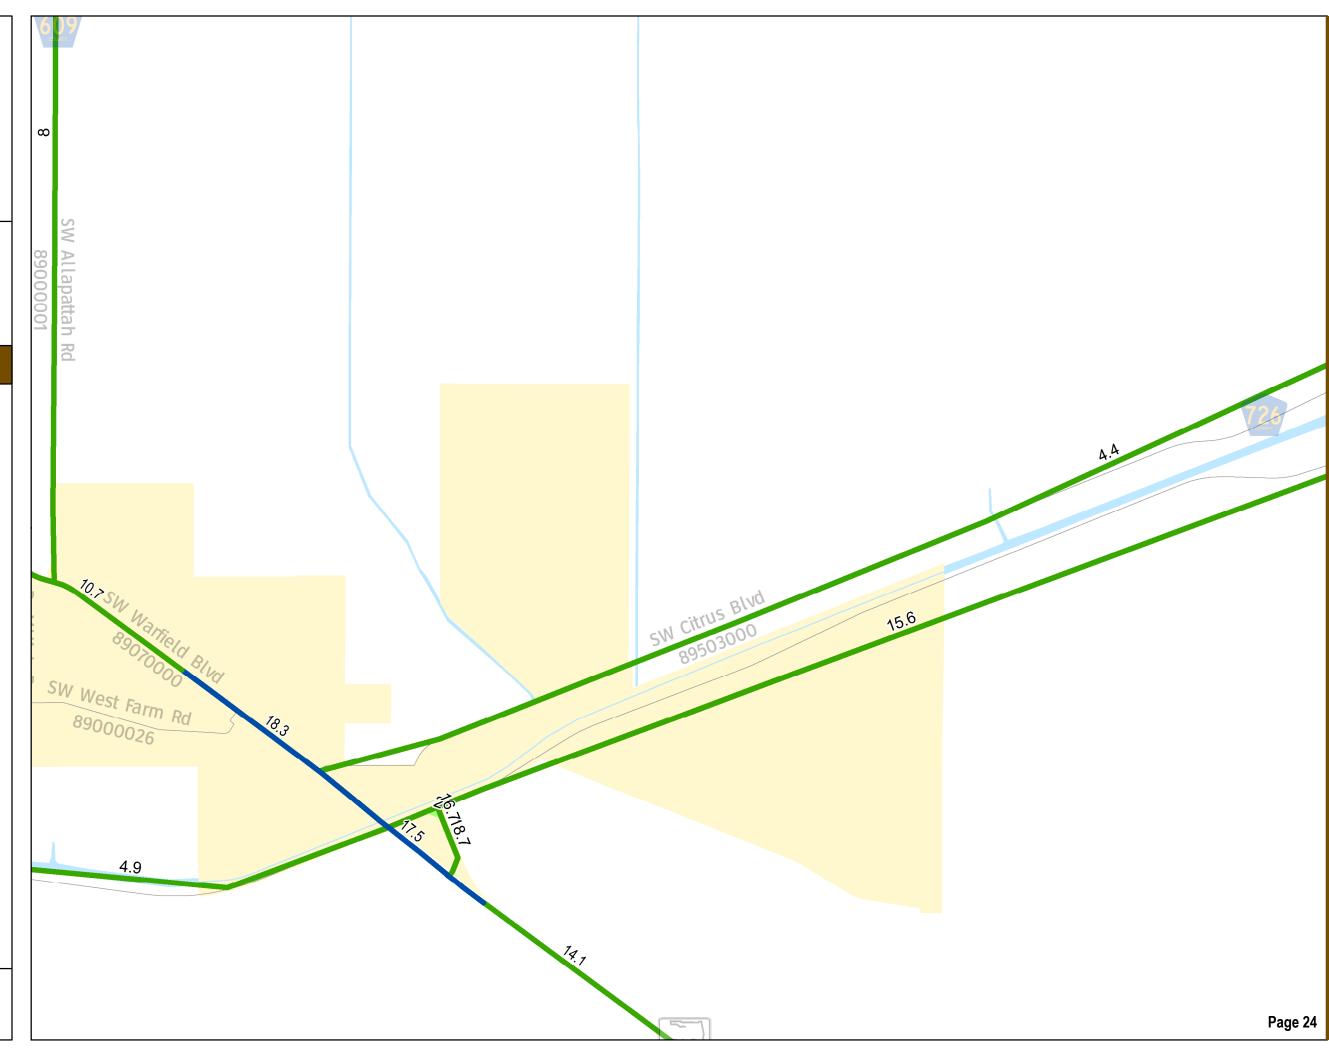

This data is accurate up to date of production. For further details, please reference the general disclaimer found in front of the document.

Allapattah Rd

89000001

Page 18

**MARTIN COUNTY** 

LANES

OF

2040 AADT AND NUMBER