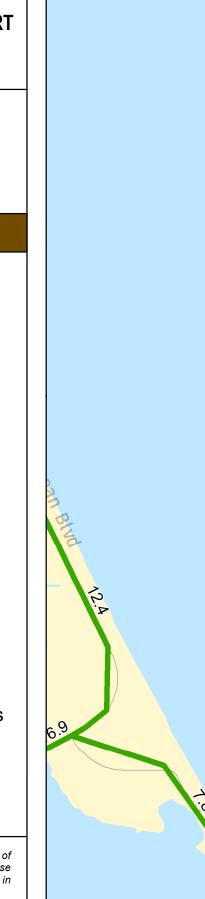

# **Number of Lanes**

xxx: AADT in 1,000s

0.5 Miles

Production Date: 3/31/2017

**MARTIN COUNTY** 

LANES

OF

2040 AADT AND NUMBER

2040 AADT AND NUMBER OF LANES

11.4 SW Murphy Rd

89000002

Mart33.5 owns Bl 89091000

Sui5:2:t Tr

1artż<sub>5.8</sub>1wy

5 SW Sunse

890000

26.2

Page 7

**MARTIN COUNTY** 