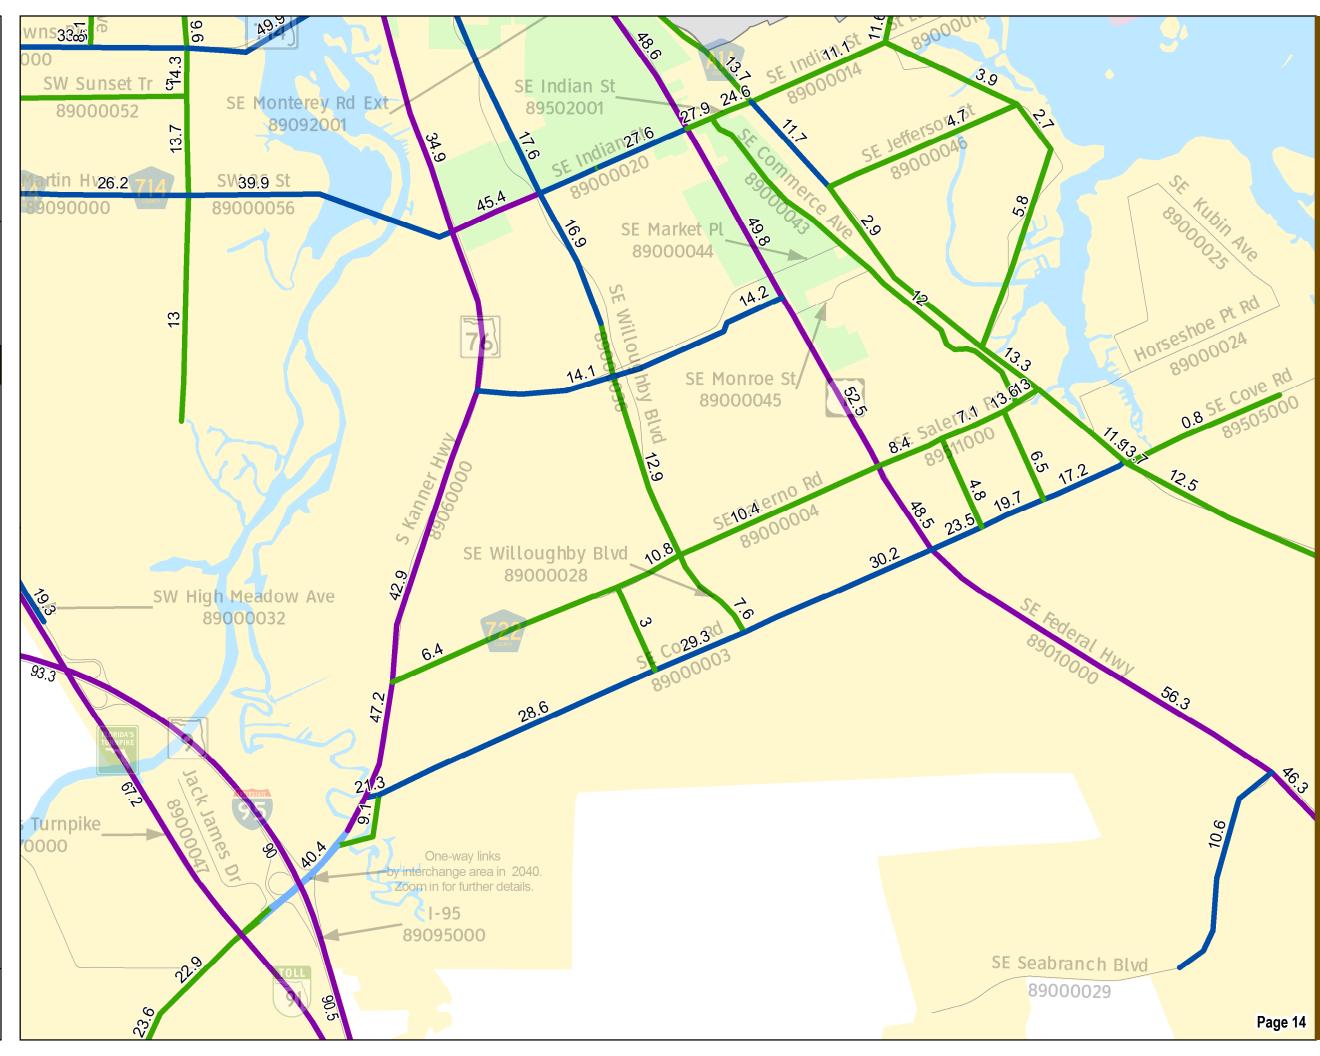

TIN COUNTY** 

OF

2040 AADT AND NUMBER

# Martigg. Bowns P. 89091000 **FDOT DISTRICT IV** Sui552t Tr 5 SW Sunset **LEVEL OF SERVICE** -way links by interchange area. Zoom in for further details. **ASSESSMENT REPORT** 12.6 SW Martin Hwy 1art<sub>25.8</sub>1wy 33.8 artin 126/2 714) 89090000 SW Berry Ave 89000055 MS LEGEND Citrus Blvd **Number of Lanes** Florida's Turnpike 89470000 xxx: AADT in 1,000s 0.5 Miles Production Date: 3/31/2017 This data is accurate up to date of production. For further details, please

reference the general disclaimer found in

front of the document.

8900005

**MARTIN COUNTY** 

LANES

OF

2040 AADT AND NUMBER

Page 13

# LEVEL OF SERVICE ASSESSMENT REPORT



### LEGEND

## **Number of Lanes**

5 — 6

7

9

xxx: AADT in 1,000s

0 0.5

Production Date: 3/31/2017



LEVEL OF SERVICE ASSESSMENT REPORT



### LEGEND

# **Number of Lanes**

\_\_\_\_\_

\_\_\_\_8

\_\_\_\_\_1

>1

xxx: AADT in 1,000s

0 0.5 Miles

Production Date: 3/31/2017







### LEGEND

### **Number of Lanes**

xxx: AADT in 1,000s

Miles

Production Date: 3/31/2017

This data is accurate up to date of production. For further details, please reference the general disclaimer found in front of the document.



**MARTIN COUNTY** 

LANES

OF

2040 AADT AND NUMBER

LEVEL OF SERVICE ASSESSMENT REPORT



### LEGEND

### **Number of Lanes**

\_\_\_\_8

1

xxx: AADT in 1,000s

0 0.5 Miles

Production Date: 3/31/2017



LEVEL OF SERVICE ASSESSMENT REPORT



#### LEGEND

### **Number of Lanes**

<del>----</del> 6

\_\_\_\_8

\_\_\_\_1

>1

xxx: AADT in 1,000s

0 0.5 Miles

Production Date: 3/