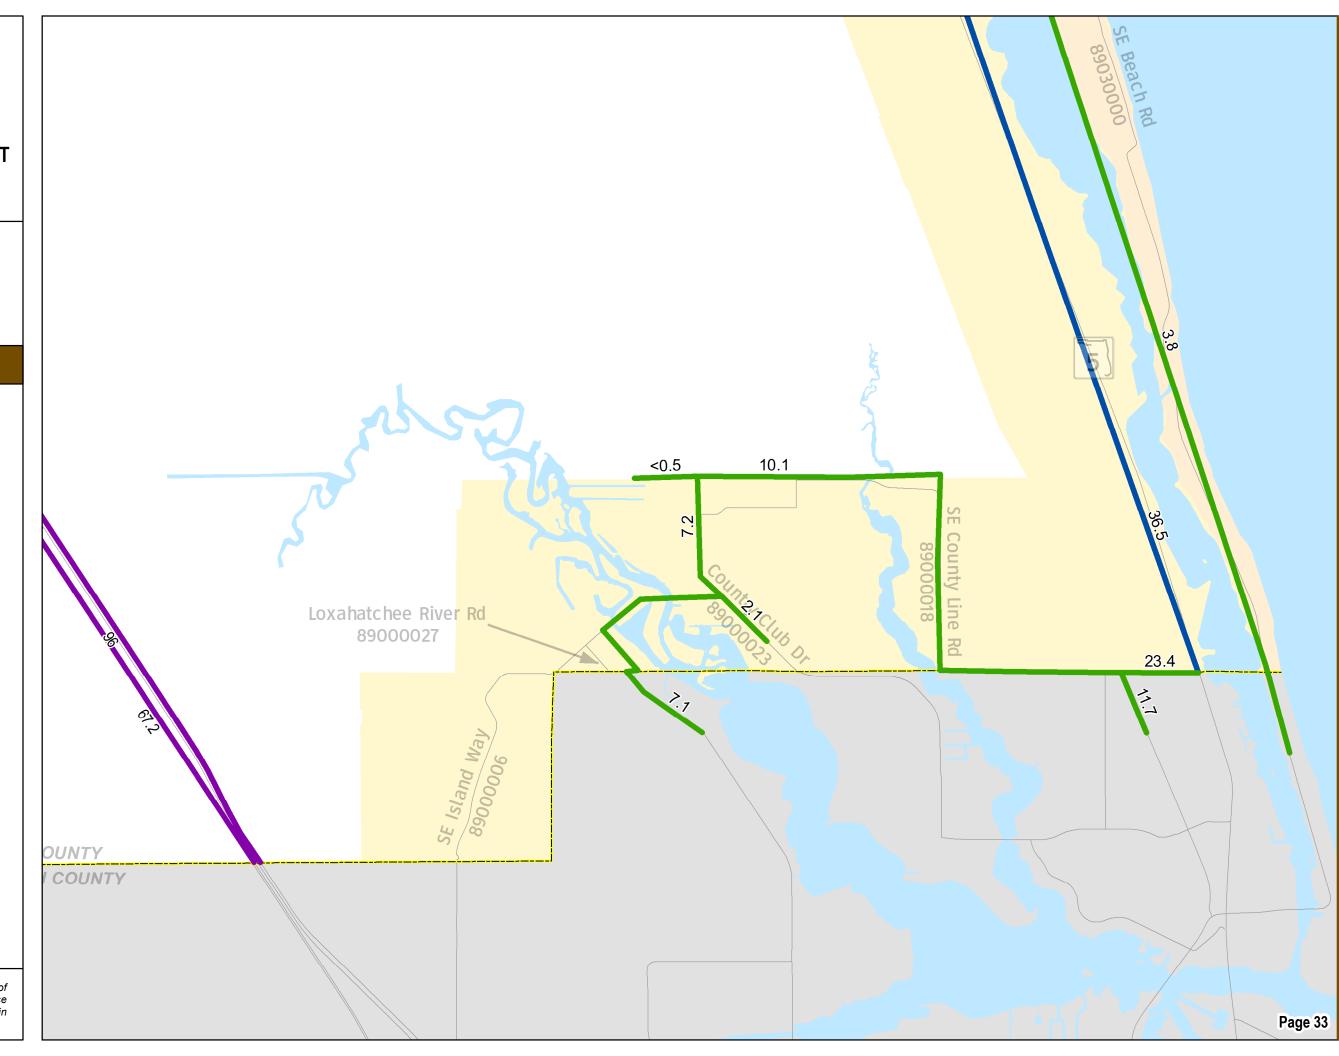

**MARTIN COUNTY** 

LANES

OF

2040 AADT AND NUMBER

LEVEL OF SERVICE ASSESSMENT REPORT