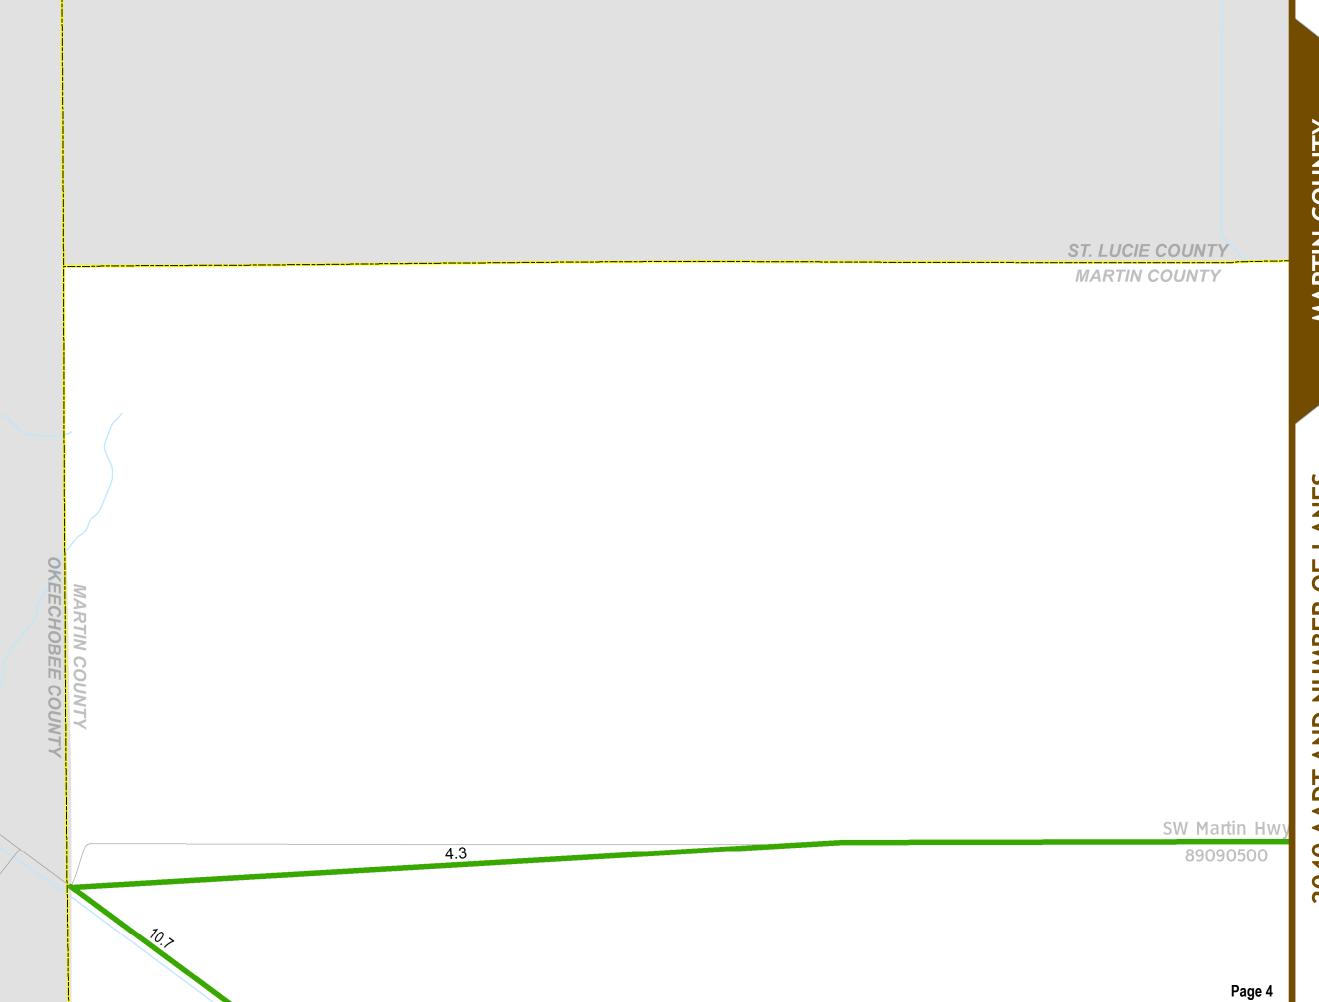

**MARTIN COUNTY** 

OF

2040 AADT AND NUMBER

# Martigg. Bowns P. 89091000 **FDOT DISTRICT IV** Sui552t Tr 5 SW Sunset **LEVEL OF SERVICE** -way links by interchange area. Zoom in for further details. **ASSESSMENT REPORT** 12.6 SW Martin Hwy 1art<sub>25.8</sub>1wy 33.8 artin 126/2 714) 89090000 SW Berry Ave 89000055 MS LEGEND Citrus Blvd **Number of Lanes** Florida's Turnpike 89470000 xxx: AADT in 1,000s 0.5 Miles Production Date: 3/31/2017 This data is accurate up to date of production. For further details, please

reference the general disclaimer found in

front of the document.

8900005

**MARTIN COUNTY** 

LANES

OF

2040 AADT AND NUMBER

Page 13