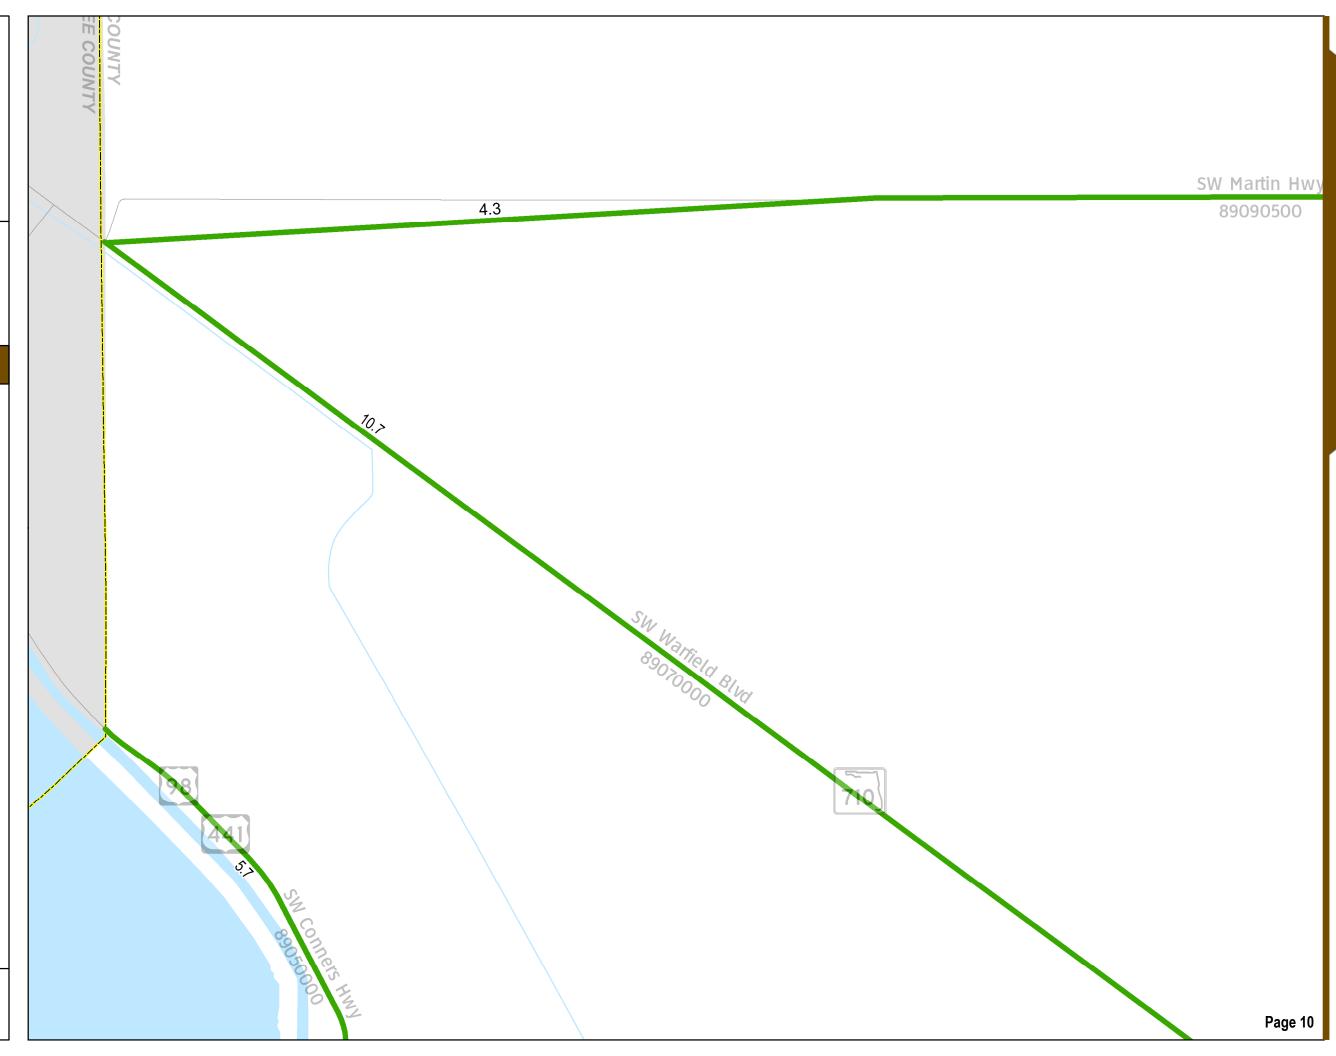

# **Number of Lanes**

9

710

xxx: AADT in 1,000s

0 0.5 Miles

Production Date: 3/31/2017

LEVEL OF SERVICE ASSESSMENT REPORT