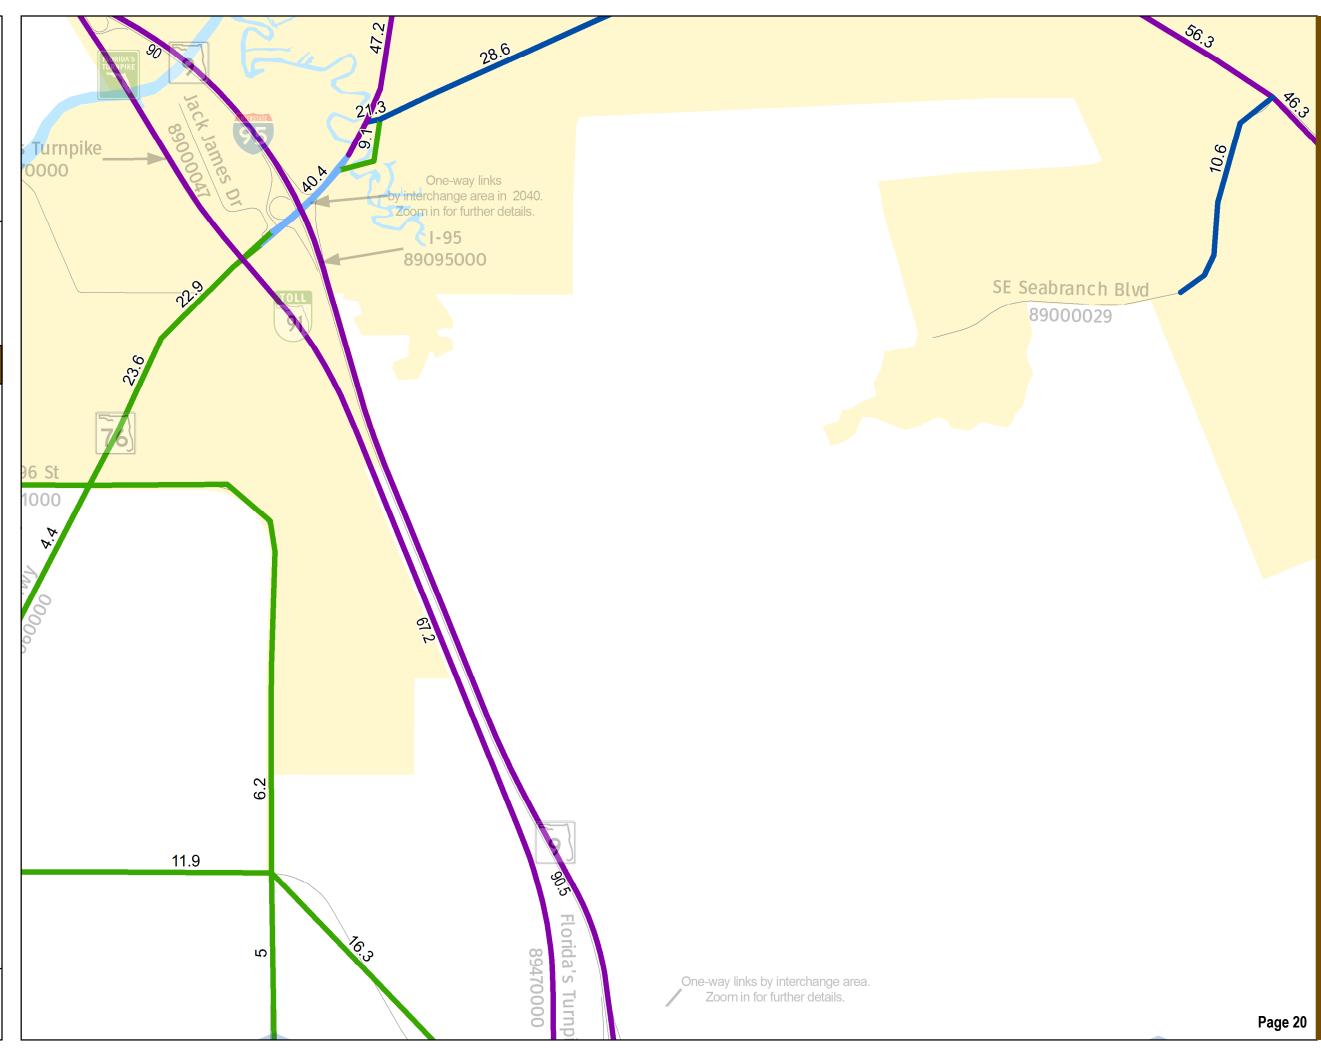

er found in front of the document.



**MARTIN COUNTY** 

LANES

OF

2040 AADT AND NUMBER

LEVEL OF SERVICE ASSESSMENT REPORT



### LEGEND

### **Number of Lanes**

\_\_\_\_8

1

xxx: AADT in 1,000s

0 0.5 Miles

Production Date: 3/31/2017



LEVEL OF SERVICE ASSESSMENT REPORT



#### LEGEND

### **Number of Lanes**

<del>----</del> 6

\_\_\_\_8

\_\_\_\_1

>1

xxx: AADT in 1,000s

0 0.5 Miles

Production Date: 3/31/2017

This data is accurate up to date of production. For further details, please reference the general disclaimer found in front of the document.

Allapattah Rd

89000001

Page 18

**MARTIN COUNTY** 

LANES

OF

2040 AADT AND NUMBER

# LEVEL OF SERVICE ASSESSMENT REPORT



#### LEGEND

## **Number of Lanes**

7

---->1

xxx: AADT in 1,000s

0 0.5

Production Date: 3/31/2017



LEVEL OF SERVICE ASSESSMENT REPORT



### LEGEND

### **Number of Lanes**

\*

\_\_\_\_1

>10

xxx: AADT in 1,000s

0 0.8 Miles

Production Date: 3/31/2017



LEVEL OF SERVICE ASSESSMENT REPORT



### LEGEND

### **Number of Lanes**

\_\_\_\_\_ 1

xxx: AADT in 1,000s

0 0.5 Miles

Production Date: 3/31/2017



LEVEL OF SERVICE ASSESSMENT REPORT



### LEGEND

## **Number of Lanes**

— ;

\_\_\_\_\_8

1

>1

xxx: AADT in 1,000s

0 0.5 Miles

Production Date: 3/31/2017



LEVEL OF SERVICE ASSESSMENT REPORT



#### LEGEND

### **Number of Lanes**

<del>----</del> 6

\_\_\_\_\_8

9

>10

xxx: AADT in 1,000s

0 0.5 Miles

Production Date: 3/31/2017



# LEVEL OF SERVICE ASSESSMENT REPORT



### LEGEND

## **Number of Lanes**

xxx: AADT in 1,000s

0 0.5 Miles

Production Date: 3/31/2017



LEV