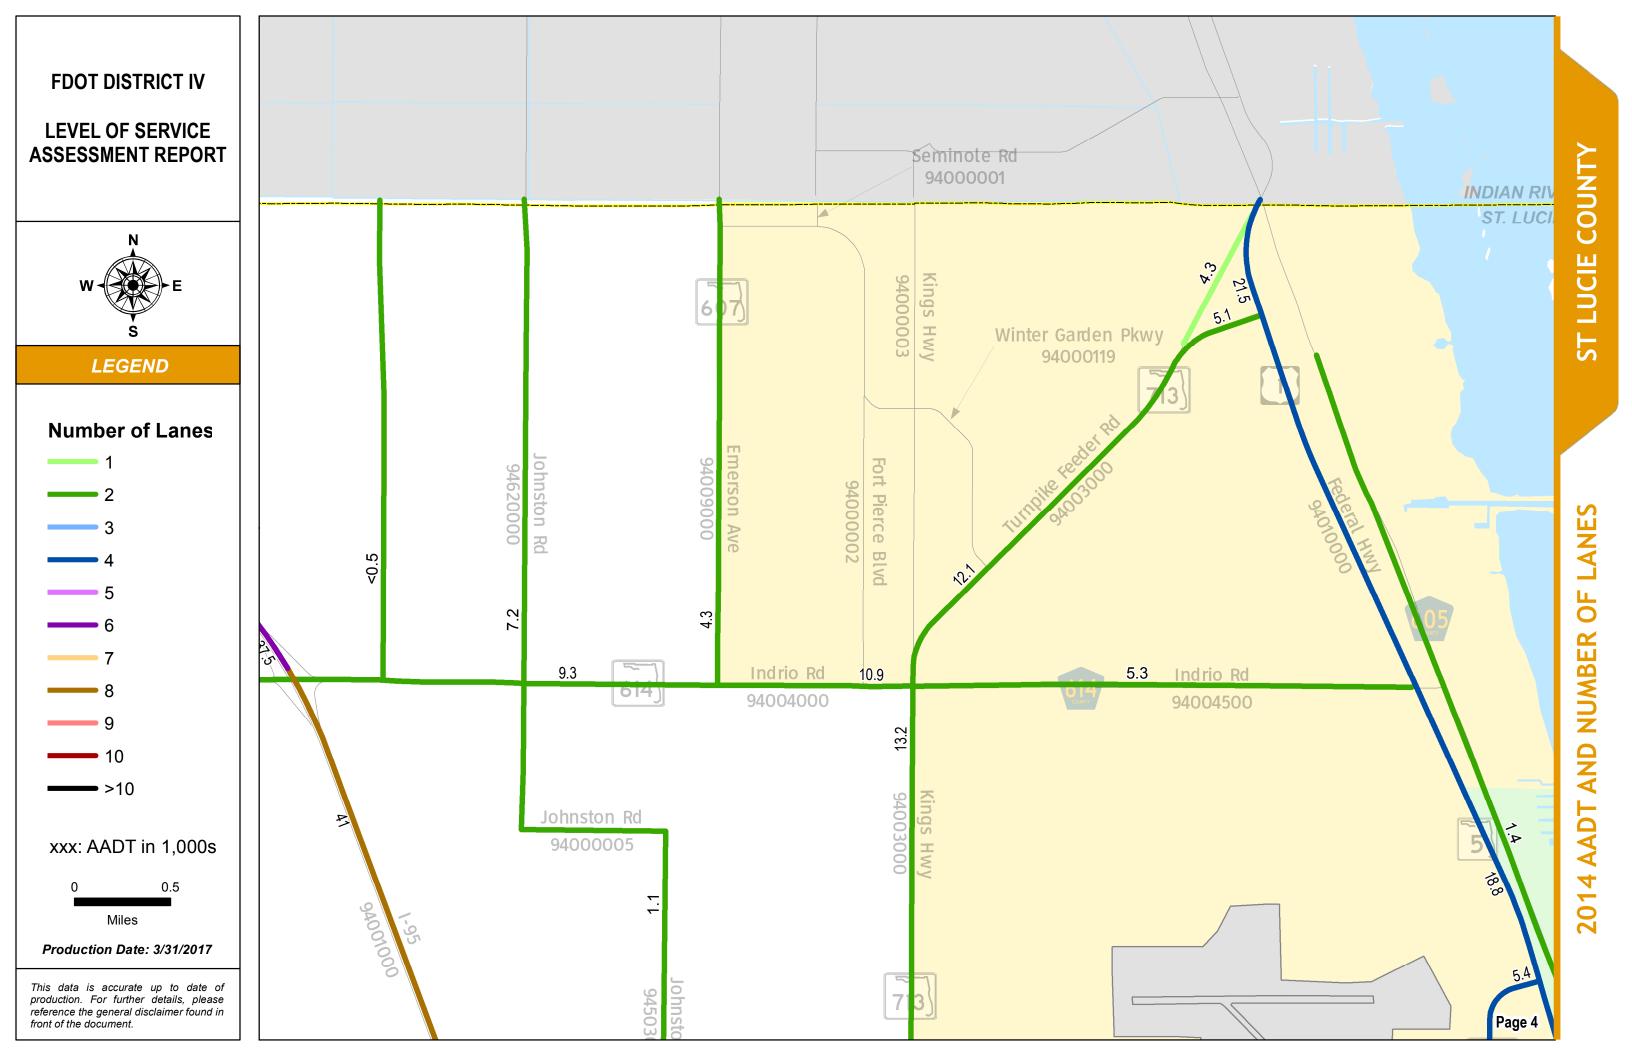

#### 2014 AADT AND NUMBER OF LANES: INDEX MAP

#### SERIES INFORMATION

Annual Average Daily Traffic (AADT) measures how busy a roadway is. AADT is defined as total traffic volume of a roadway for a year divided by 365. Number of lanes in the maps indicates total number of through lanes on both directions of a roadway segment. For one-way street segments, number of lanes indicates total number of through lanes of the street segment.

Note:

1. The data presented in this map series is accurate up to date of production. 2. The maps are intended for planning purposes only.

3. All AADT are expressed in thousands.

4. The 2014 AADT reported along state roadways are consistent with the FDOT Annual LOS Reporting 5. The 2014 AADT reported along the non-state roadways are derived from the adopted and refined travel demand models.

6. The number of lanes depicted are as currently existing in 2014.

Data Source:

- 1. FDOT Annual LOS reporting, July 2015.
- 2. Southeast Florida Regional Planning Model 7 Analyst version, April 2016.
- 3. Treasure Coast Regional Planning Model 4 Analyst version, April 2016.
- 4. Selected PD&E studies as completed for or by FDOT D4 staff, within the last 5 years.
- 5. Base map is developed and maintained by the FDOT Transportation Statistics (TranStat) Office.