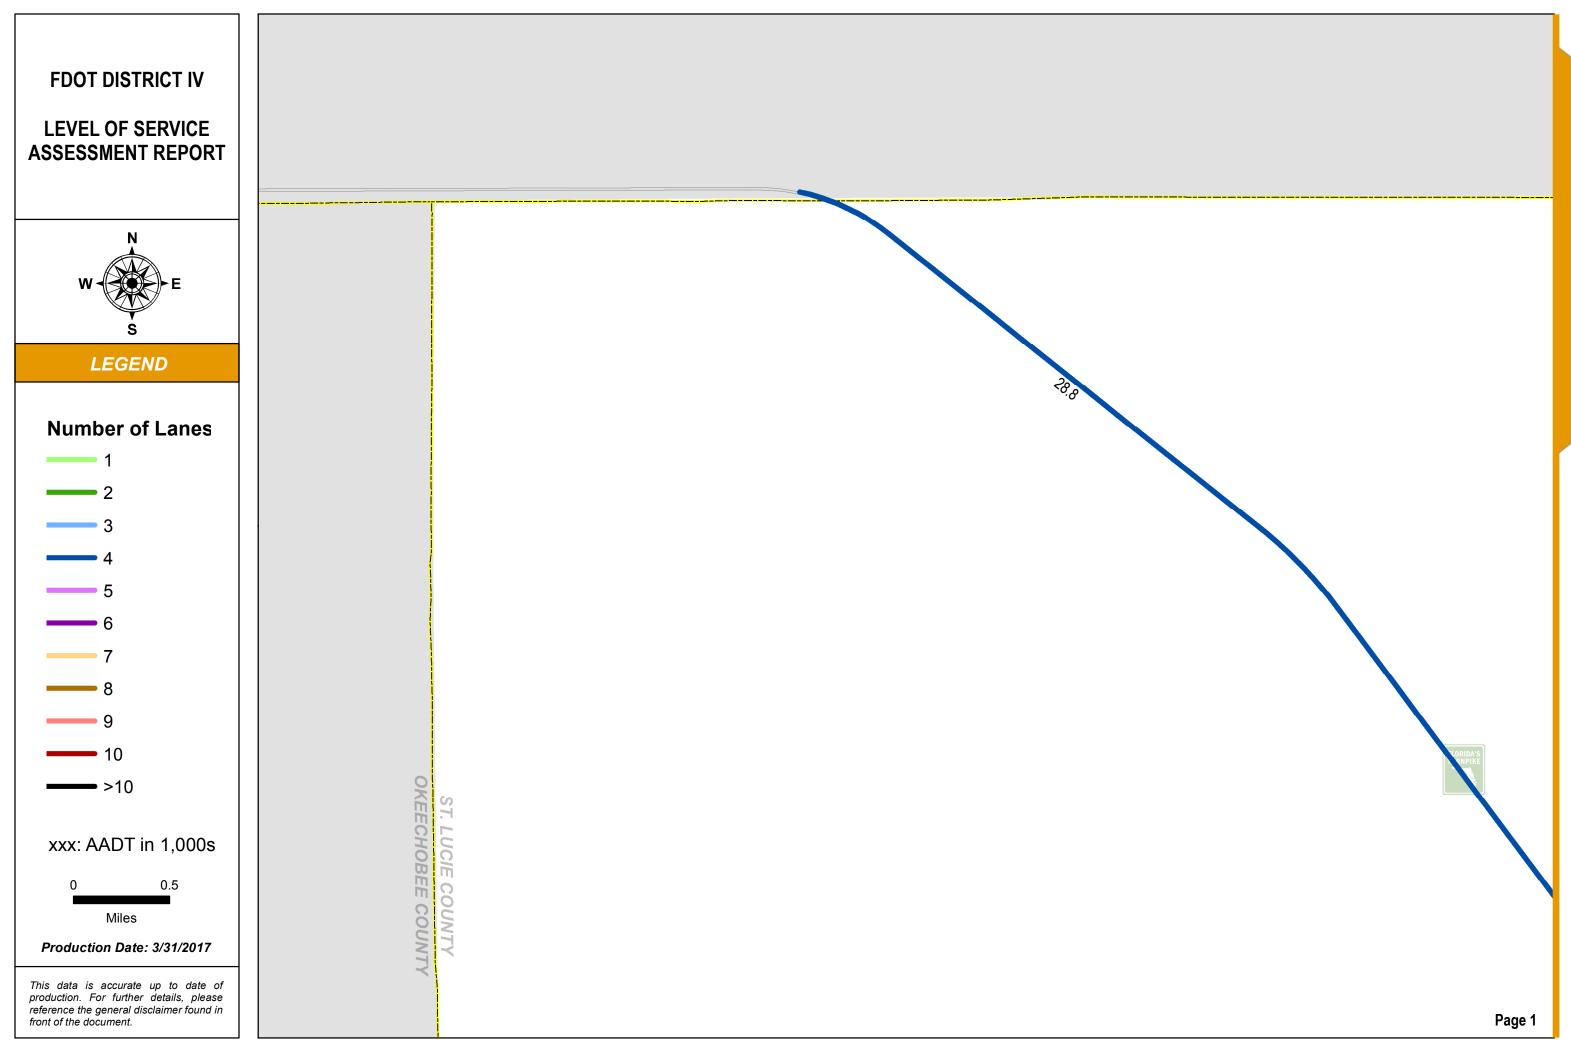

#### 2014 AADT AND NUMBER OF LANES: INDEX MAP

#### SERIES INFORMATION

Annual Average Daily Traffic (AADT) measures how busy a roadway is. AADT is defined as total traffic volume of a roadway for a year divided by 365. Number of lanes in the maps indicates total number of through lanes on both directions of a roadway segment. For one-way street segments, number of lanes indicates total number of through lanes of the street segment.

Note:

1. The data presented in this map series is accurate up to date of production. 2. The maps are intended for planning purposes only.

3. All AADT are expressed in thousands.

4. The 2014 AADT reported along state roadways are consistent with the FDOT Annual LOS Reporting 5. The 2014 AADT reported along the non-state roadways are derived from the adopted and refined travel demand models.

6. The number of lanes depicted are as currently existing in 2014.

Data Source:

- 1. FDOT Annual LOS reporting, July 2015.
- 2. Southeast Florida Regional Planning Model 7 Analyst version, April 2016.
- 3. Treasure Coast Regional Planning Model 4 Analyst version, April 2016.
- 4. Selected PD&E studies as completed for or by FDOT D4 staff, within the last 5 years.
- 5. Base map is developed and maintained by the FDOT Transportation Statistics (TranStat) Office.