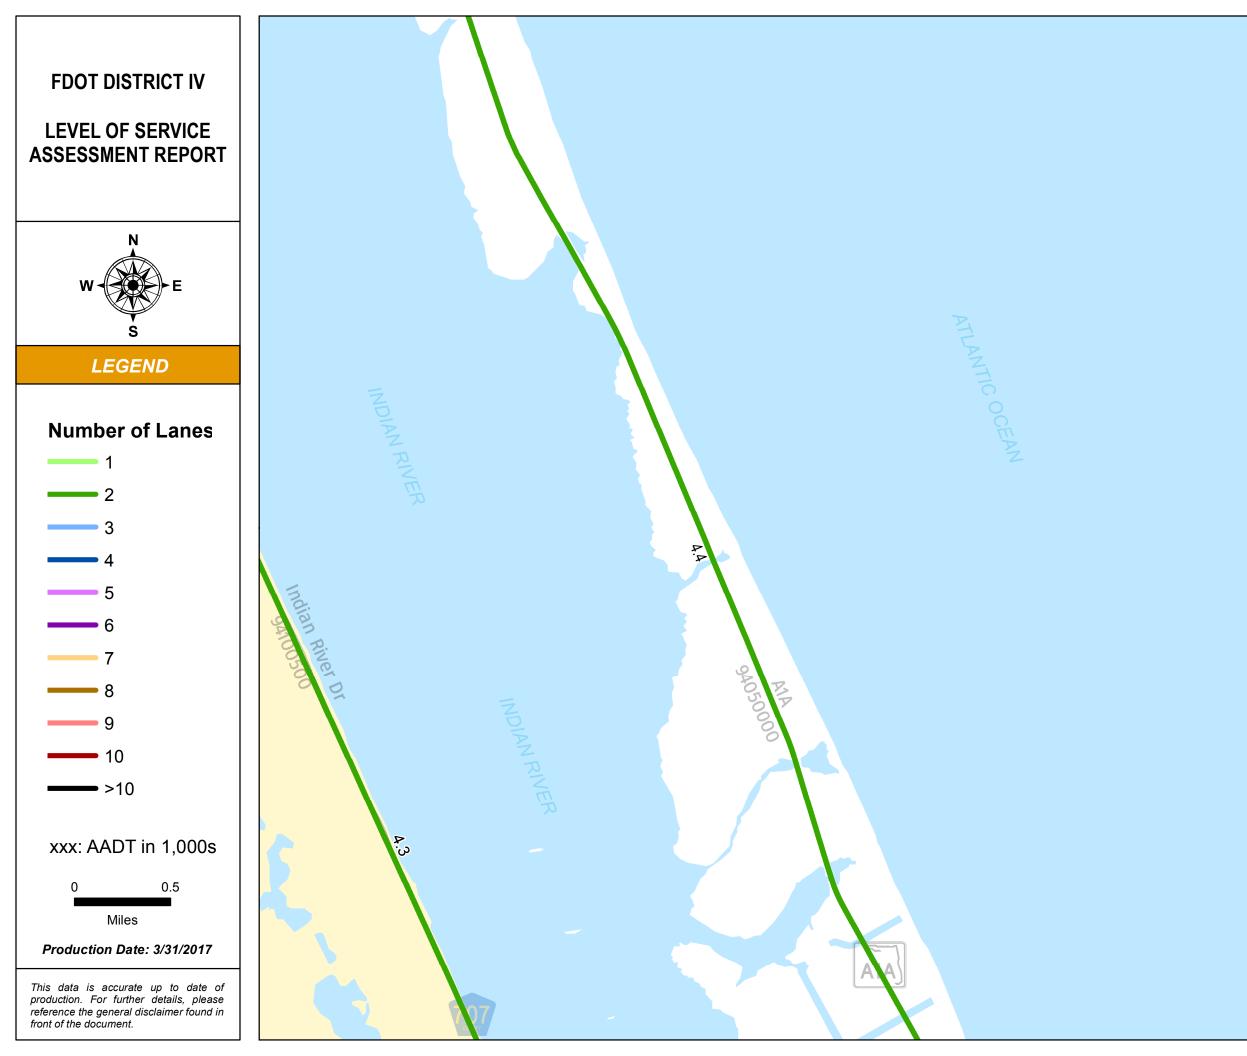

#### 2014 AADT AND NUMBER OF LANES: INDEX MAP

#### SERIES INFORMATION

Annual Average Daily Traffic (AADT) measures how busy a roadway is. AADT is defined as total traffic volume of a roadway for a year divided by 365. Number of lanes in the maps indicates total number of through lanes on both directions of a roadway segment. For one-way street segments, number of lanes indicates total number of through lanes of the street segment.

Note:

1. The data presented in this map series is accurate up to date of production. 2. The maps are intended for planning purposes only.

3. All AADT are expressed in thousands.

4. The 2014 AADT reported along state roadways are consistent with the FDOT Annual LOS Reporting 5. The 2014 AADT reported along the non-state roadways are derived from the adopted and refined travel demand models.

6. The number of lanes depicted are as currently existing in 2014.

Data Source:

- 1. FDOT Annual LOS reporting, July 2015.
- 2. Southeast Florida Regional Planning Model 7 Analyst version, April 2016.
- 3. Treasure Coast Regional Planning Model 4 Analyst version, April 2016.
- 4. Selected PD&E studies as completed for or by FDOT D4 staff, within the last 5 years.
- 5. Base map is developed and maintained by the FDOT Transportation Statistics (TranStat) Office.