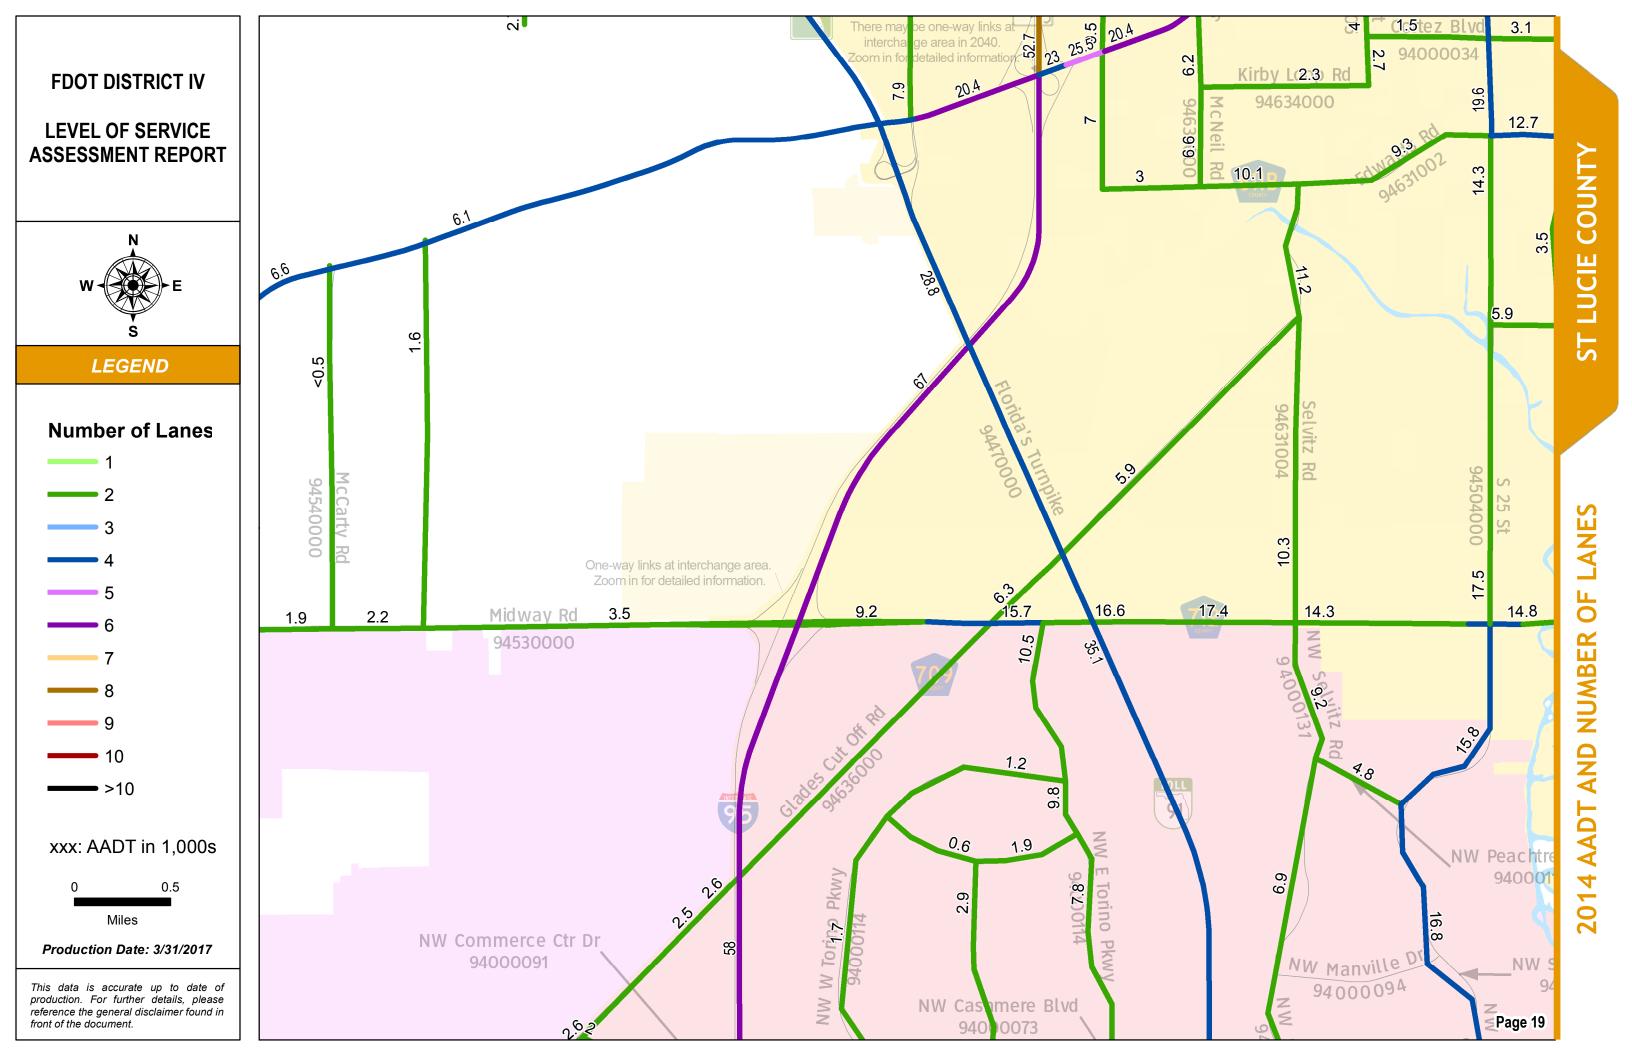

#### 2014 AADT AND NUMBER OF LANES: INDEX MAP

#### SERIES INFORMATION

Annual Average Daily Traffic (AADT) measures how busy a roadway is. AADT is defined as total traffic volume of a roadway for a year divided by 365. Number of lanes in the maps indicates total number of through lanes on both directions of a roadway segment. For one-way street segments, number of lanes indicates total number of through lanes of the street segment.

Note:

1. The data presented in this map series is accurate up to date of production. 2. The maps are intended for planning purposes only.

3. All AADT are expressed in thousands.

4. The 2014 AADT reported along state roadways are consistent with the FDOT Annual LOS Reporting 5. The 2014 AADT reported along the non-state roadways are derived from the adopted and refined travel demand models.

6. The number of lanes depicted are as currently existing in 2014.

Data Source:

- 1. FDOT Annual LOS reporting, July 2015.
- 2. Southeast Florida Regional Planning Model 7 Analyst version, April 2016.
- 3. Treasure Coast Regional Planning Model 4 Analyst version, April 2016.
- 4. Selected PD&E studies as completed for or by FDOT D4 staff, within the last 5 years.
- 5. Base map is developed and maintained by the FDOT Transportation Statistics (TranStat) Office.