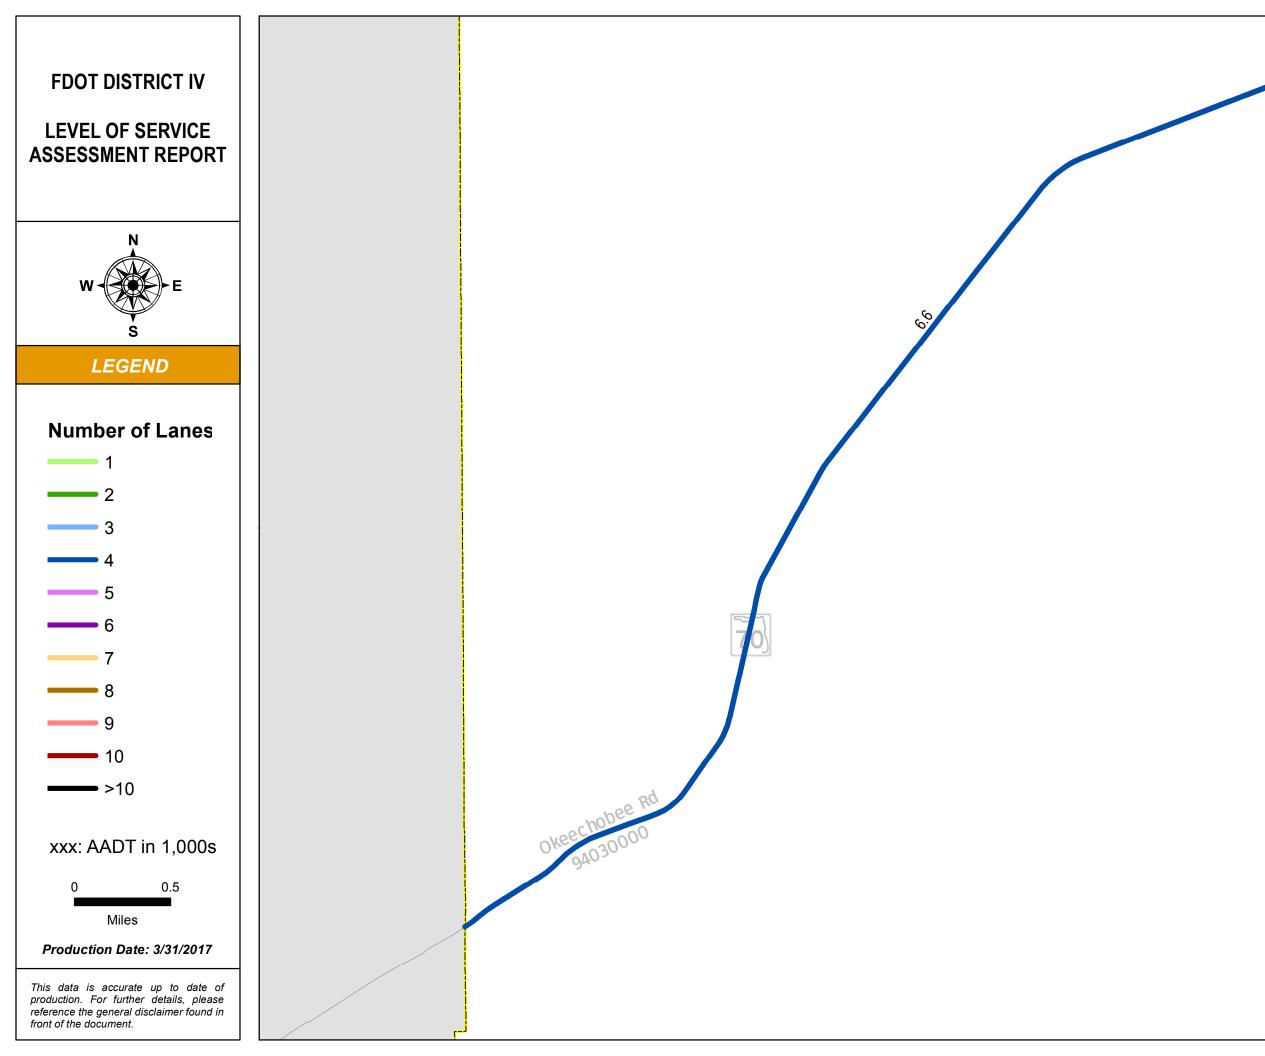

#### 2014 AADT AND NUMBER OF LANES: INDEX MAP

#### SERIES INFORMATION

Annual Average Daily Traffic (AADT) measures how busy a roadway is. AADT is defined as total traffic volume of a roadway for a year divided by 365. Number of lanes in the maps indicates total number of through lanes on both directions of a roadway segment. For one-way street segments, number of lanes indicates total number of through lanes of the street segment.