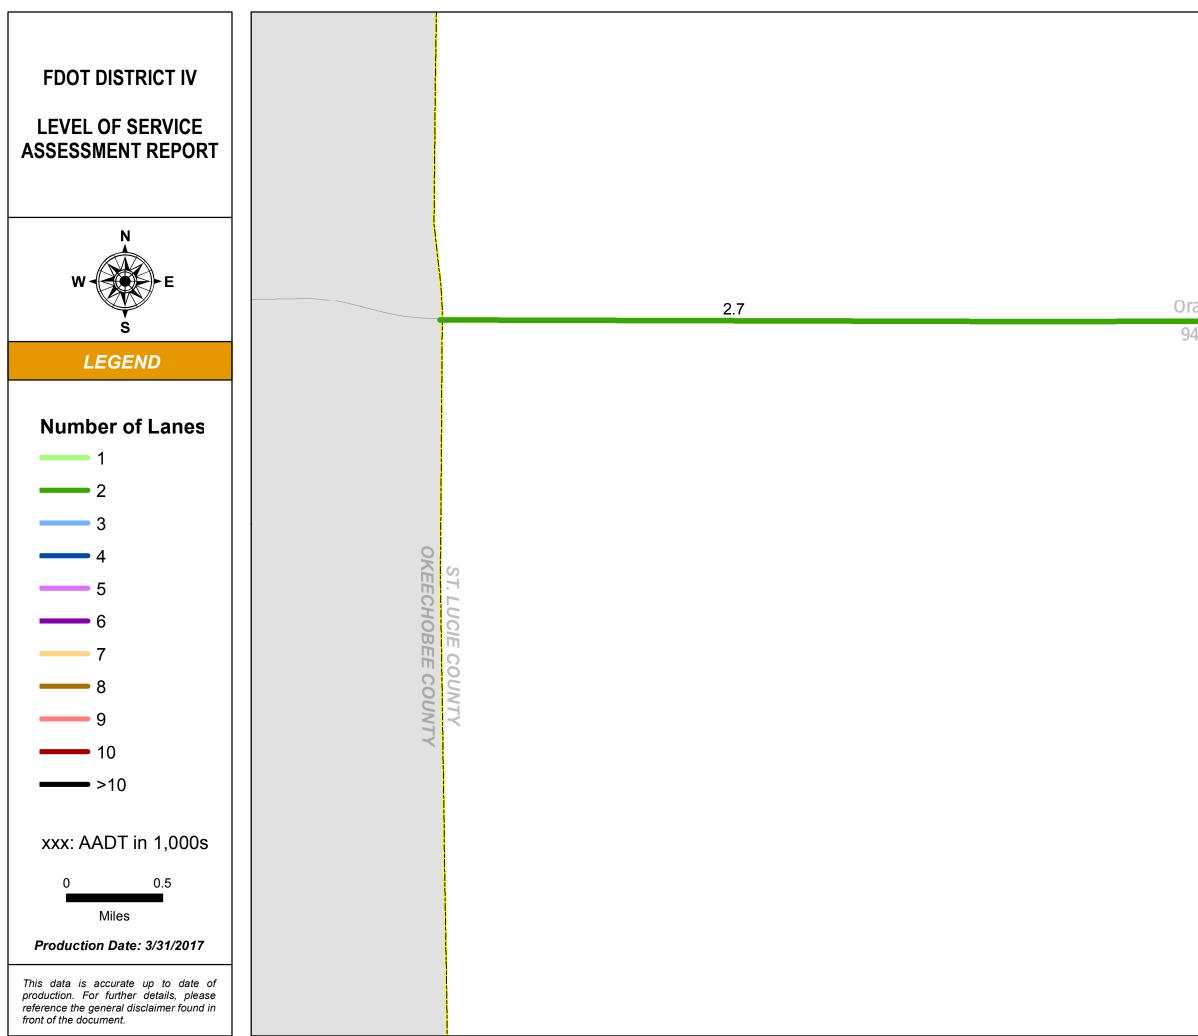

#### SERIES INFORMATION

Annual Average Daily Traffic (AADT) measures how busy a roadway is. AADT is defined as total traffic volume of a roadway for a year divided by 365. Number of lanes in the maps indicates total number of through lanes on both directions of a roadway segment. For one-way street segments, number of lanes indicates total number of through lanes of the street segment.

Note:

1. The data presented in this map series is accurate up to date of production. 2. The maps are intended for planning purposes only.

3. All AADT are expressed in thousands.

4. The 2014 AADT reported along state roadways are consistent with the FDOT Annual LOS Reporting 5. The 2014 AADT reported along the non-state roadways are derived from the adopted and refined travel demand models.

6. The number of lanes depicted are as currently existing in 2014.

Data Source:

- 1. FDOT Annual LOS reporting, July 2015.
- 2. Southeast Florida Regional Planning Model 7 Analyst version, April 2016.
- 3. Treasure Coast Regional Planning Model 4 Analyst version, April 2016.
- 4. Selected PD&E studies as completed for or by FDOT D4 staff, within the last 5 years.
- 5. Base map is developed and maintained by the FDOT Transportation Statistics (TranStat) Office.