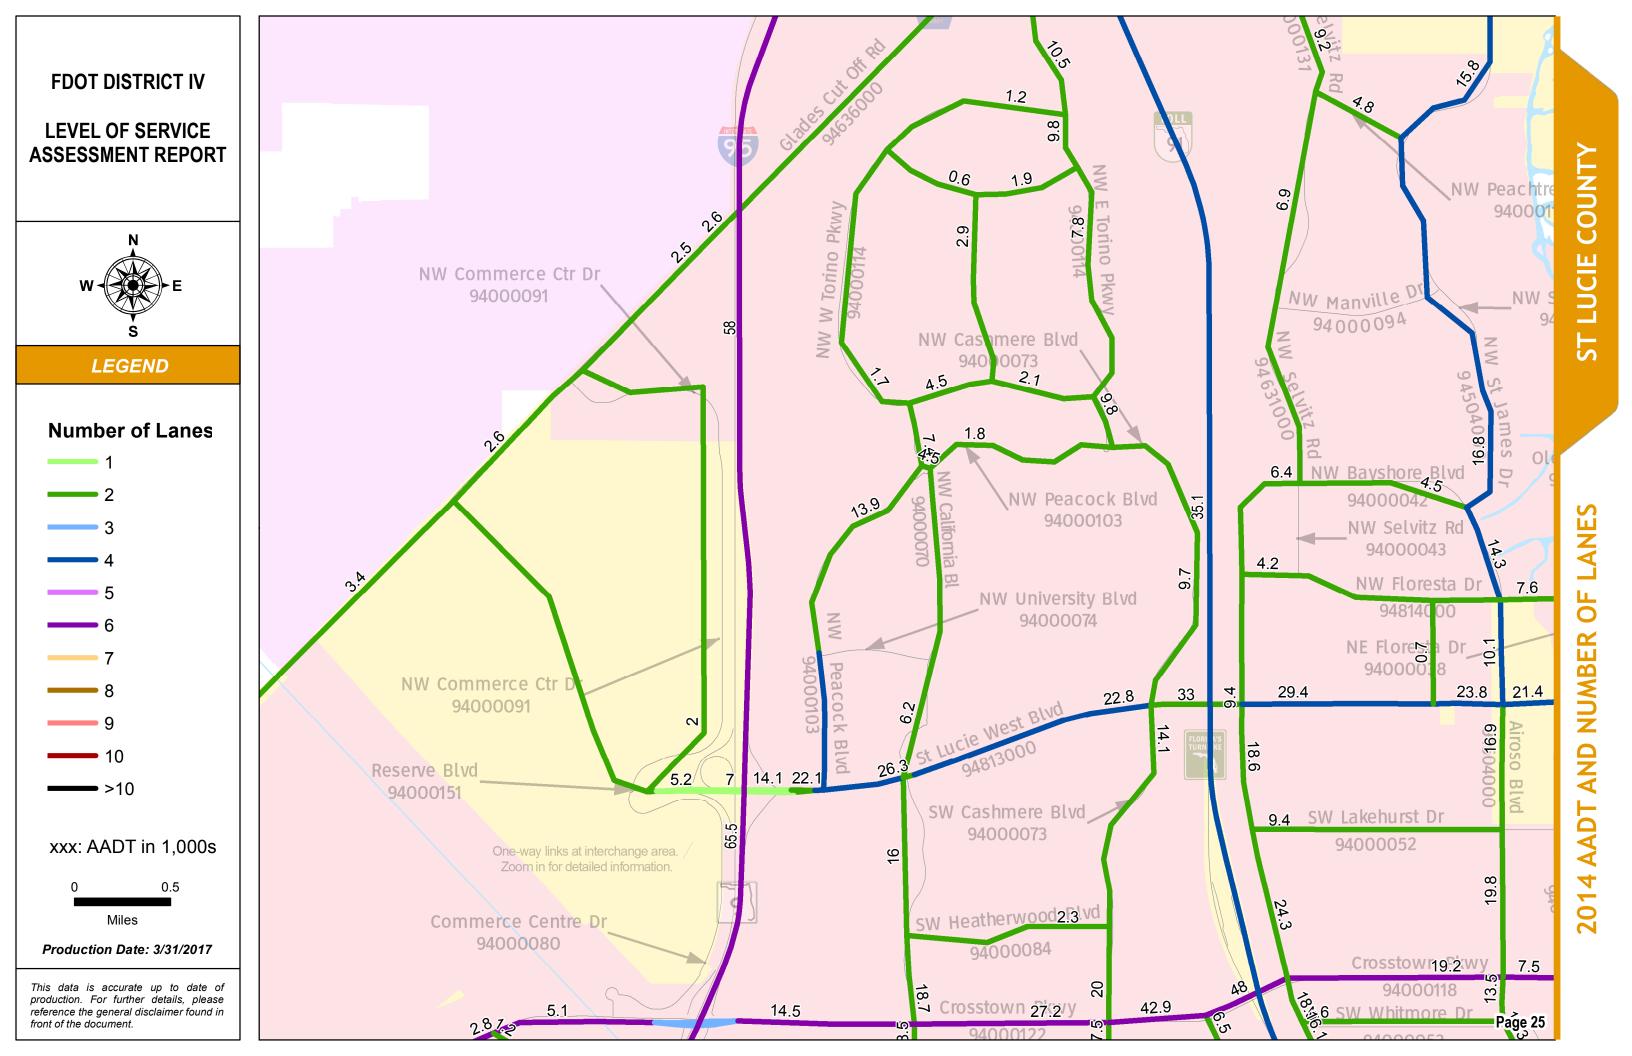

#### NW Commerce Ctr Dr 94000091

20

#### ST LUCIE COUNTY

ŝ

**2014 AADT AND NUMBER OF LANES** 

NW Commerce Ctr 94000091

Reserve Blvd 94000151

> One-way links at inter Zoom in for detailed

Commerce Centre Dr 94000080

> 2.8 7 5 1 Page 24