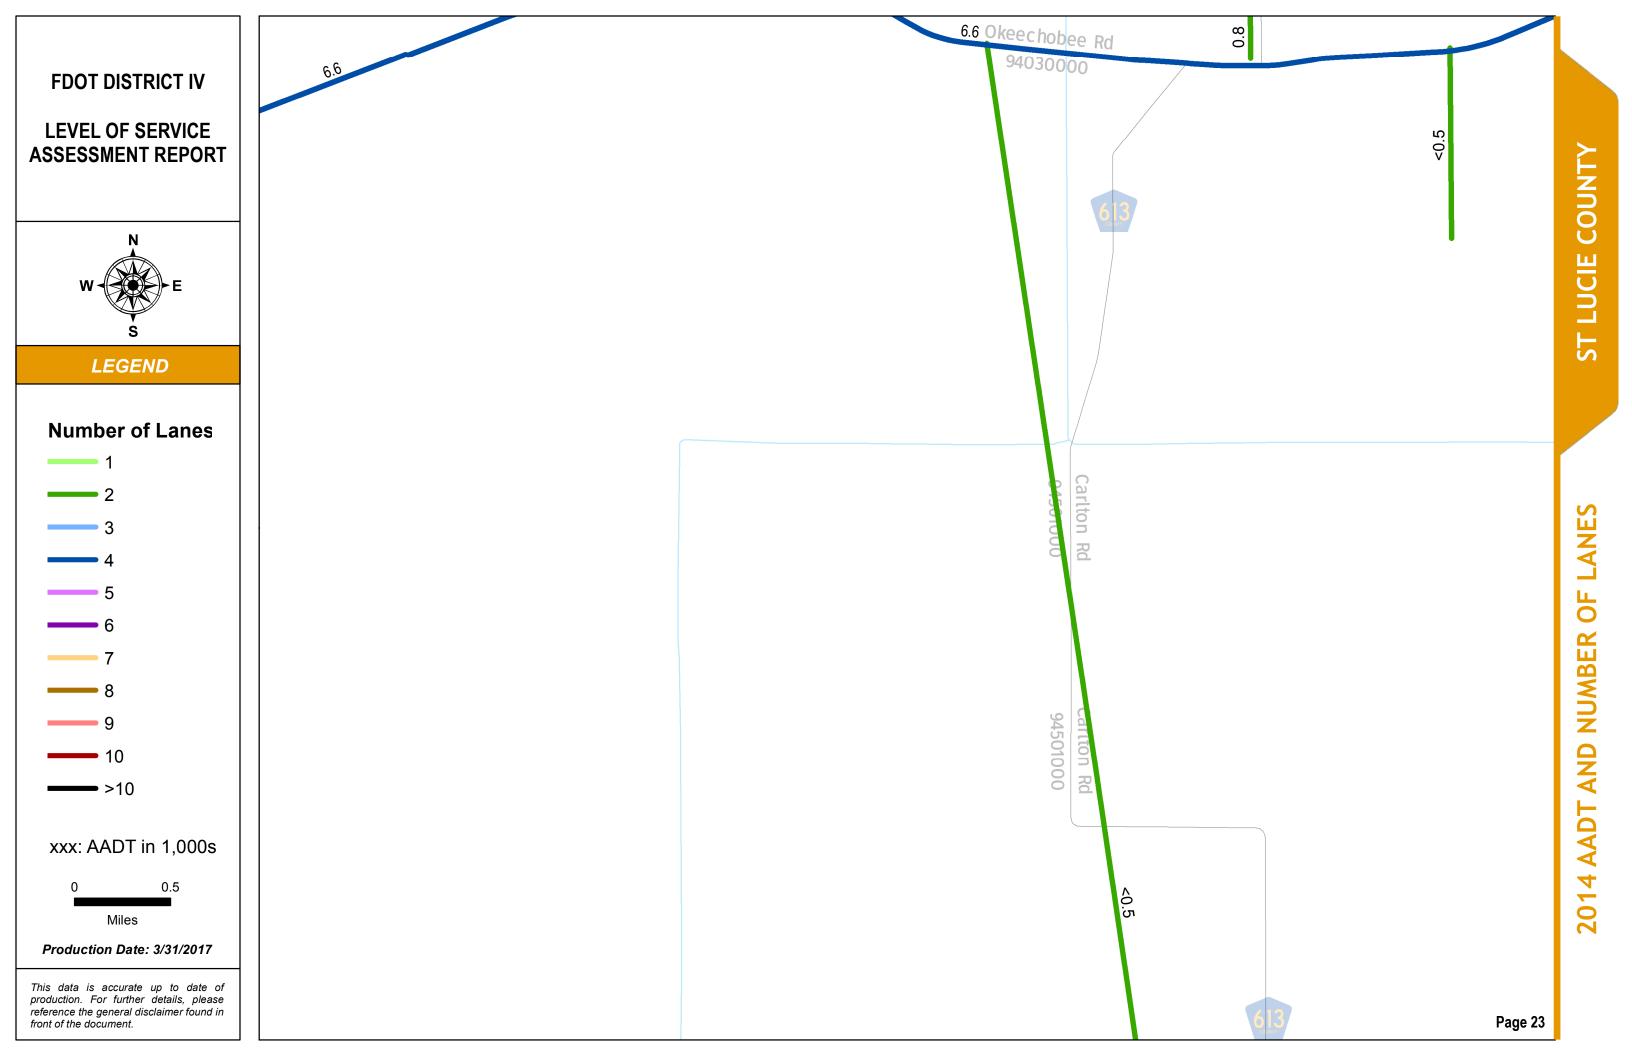

#### 2014 AADT AND NUMBER OF LANES: INDEX MAP

#### SERIES INFORMATION

Annual Average Daily Traffic (AADT) measures how busy a roadway is. AADT is defined as total traffic volume of a roadway for a year divided by 365. Number of lanes in the maps indicates total number of through lanes on both directions of a roadway segment. For one-way street segments, number of lanes indicates total number of through lanes of the street segment.