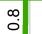

#### 2014 AADT AND NUMBER OF LANES: INDEX MAP

#### SERIES INFORMATION

Annual Average Daily Traffic (AADT) measures how busy a roadway is. AADT is defined as total traffic volume of a roadway for a year divided by 365. Number of lanes in the maps indicates total number of through lanes on both directions of a roadway segment. For one-way street segments, number of lanes indicates total number of through lanes of the street segment.

Note:

1. The data presented in this map series is accurate up to date of production. 2. The maps are intended for planning purposes only.

3. All AADT are expressed in thousands.

4. The 2014 AADT reported along state roadways are consistent with the FDOT Annual LOS Reporting 5. The 2014 AADT reported along the non-state roadways are derived from the adopted and refined travel demand models.

6. The number of lanes depicted are as currently existing in 2014.

Data Source:

- 1. FDOT Annual LOS reporting, July 2015.
- 2. Southeast Florida Regional Planning Model 7 Analyst version, April 2016.
- 3. Treasure Coast Regional Planning Model 4 Analyst version, April 2016.
- 4. Selected PD&E studies as completed for or by FDOT D4 staff, within the last 5 years.
- 5. Base map is developed and maintained by the FDOT Transportation Statistics (TranStat) Office.