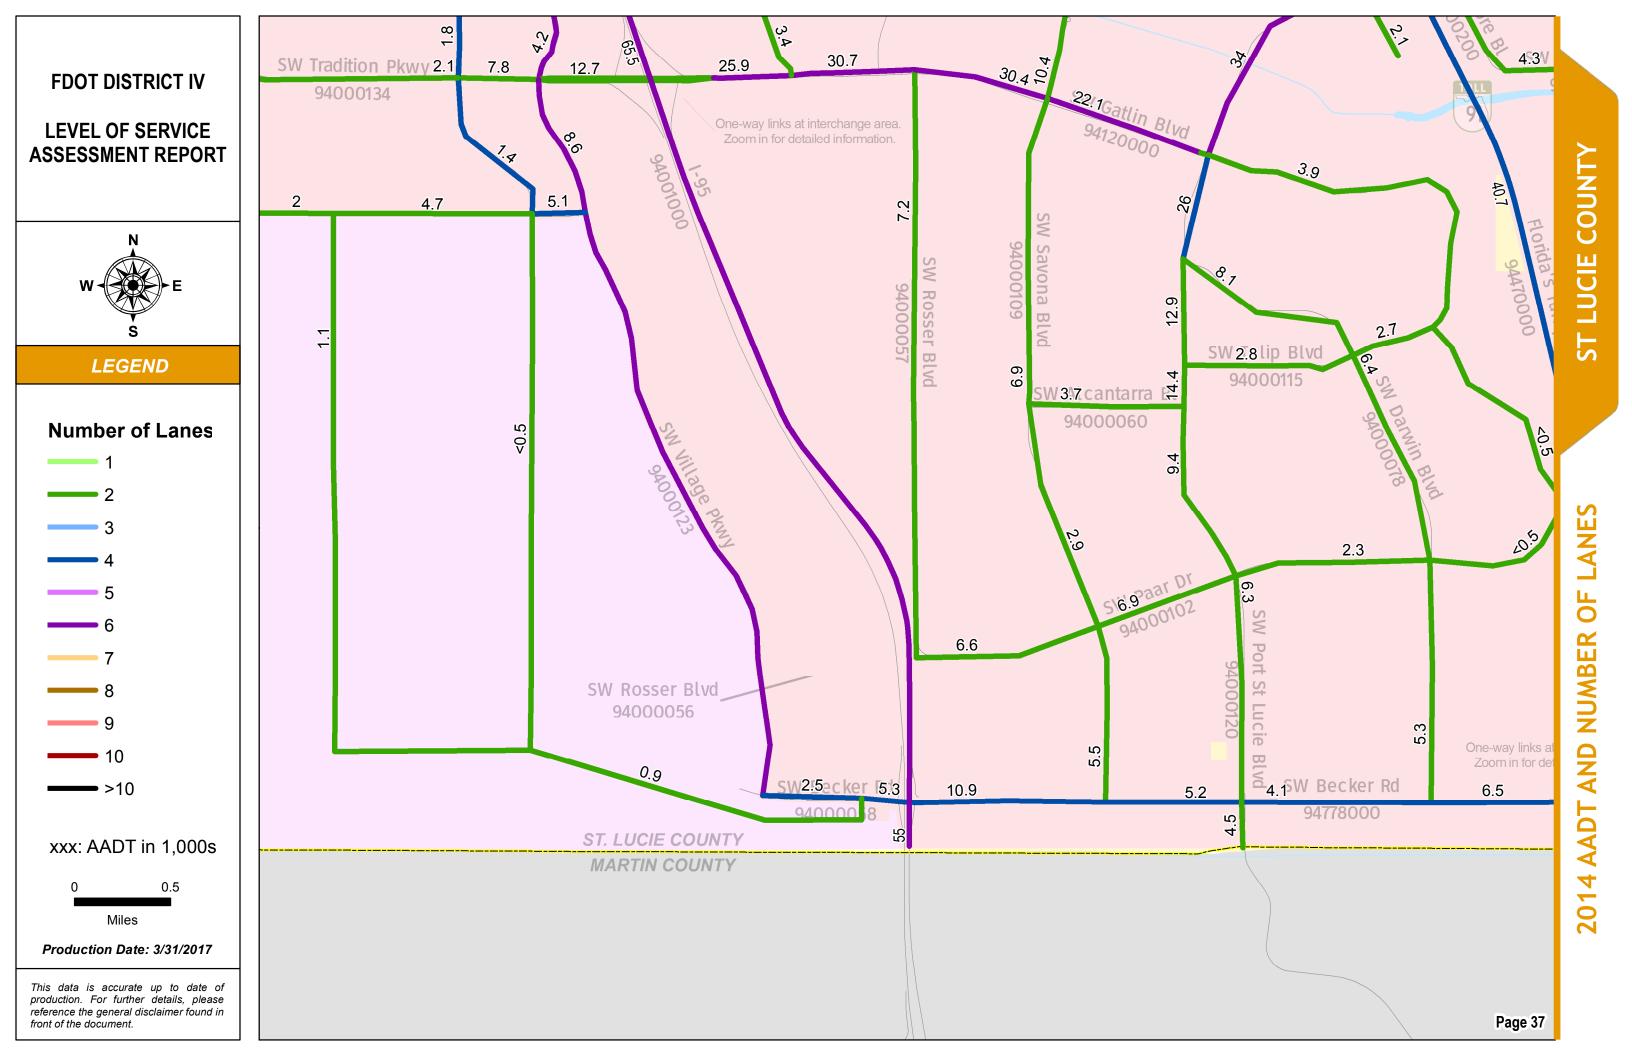

#### SERIES INFORMATION

Annual Average Daily Traffic (AADT) measures how busy a roadway is. AADT is defined as total traffic volume of a roadway for a year divided by 365. Number of lanes in the maps indicates total number of through lanes on both directions of a roadway segment. For one-way street segments, number of lanes indicates total number of through lanes of the street segment.

Note:

1. The data presented in this map series is accurate up to date of production. 2. The maps are intended for planning purposes only.

3. All AADT are expressed in thousands.

4. The 2014 AADT reported along state roadways are consistent with the FDOT Annual LOS Reporting 5. The 2014 AADT reported along the non-state roadways are derived from the adopted and refined travel demand models.

6. The number of lanes depicted are as currently existing in 2014.

Data Source:

- 1. FDOT Annual LOS reporting, July 2015.
- 2. Southeast Florida Regional Planning Model 7 Analyst version, April 2016.
- 3. Treasure Coast Regional Planning Model 4 Analyst version, April 2016.
- 4. Selected PD&E studies as completed for or by FDOT D4 staff, within the last 5 years.
- 5. Base map is developed and maintained by the FDOT Transportation Statistics (TranStat) Office.