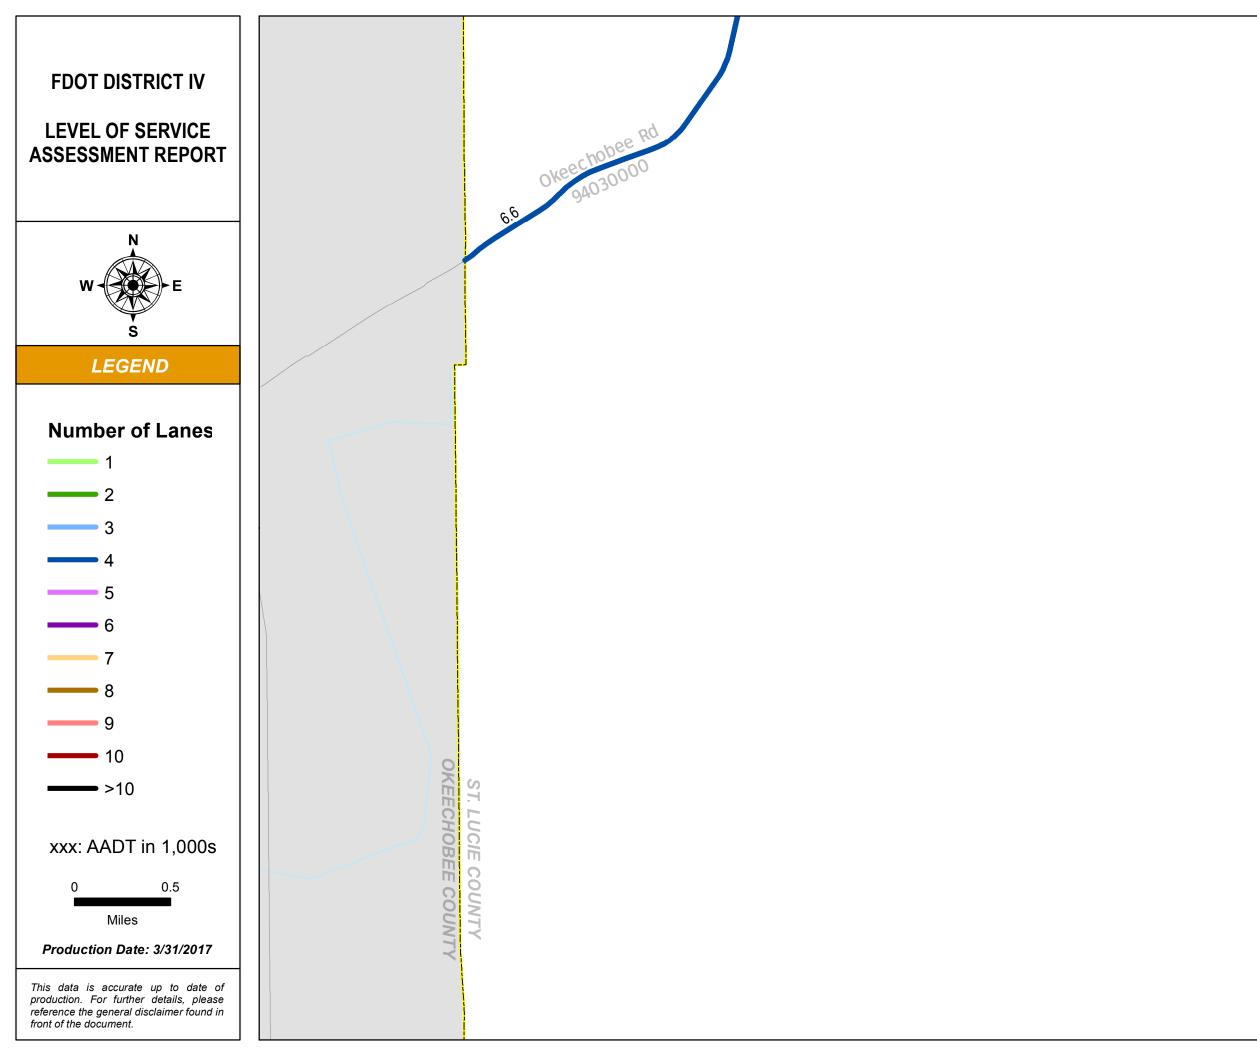

#### 2014 AADT AND NUMBER OF LANES: INDEX MAP

#### SERIES INFORMATION

Annual Average Daily Traffic (AADT) measures how busy a roadway is. AADT is defined as total traffic volume of a roadway for a year divided by 365. Number of lanes in the maps indicates total number of through lanes on both directions of a roadway segment. For one-way street segments, number of lanes indicates total number of through lanes of the street segment.

Note:

1. The data presented in this map series is accurate up to date of production. 2. The maps are intended for planning purposes only.

3. All AADT are expressed in thousands.

4. The 2014 AADT reported along state roadways are consistent with the FDOT Annual LOS Reporting 5. The 2014 AADT reported along the non-state roadways are derived from the adopted and refined travel demand models.

6. The number of lanes depicted are as currently existing in 2014.

Data Source:

- 1. FDOT Annual LOS reporting, July 2015.
- 2. Southeast Florida Regional Planning Model 7 Analyst version, April 2016.
- 3. Treasure Coast Regional Planning Model 4 Analyst version, April 2016.
- 4. Selected PD&E studies as completed for or by FDOT D4 staff, within the last 5 years.
- 5. Base map is developed and maintained by the FDOT Transportation Statistics (TranStat) Office.