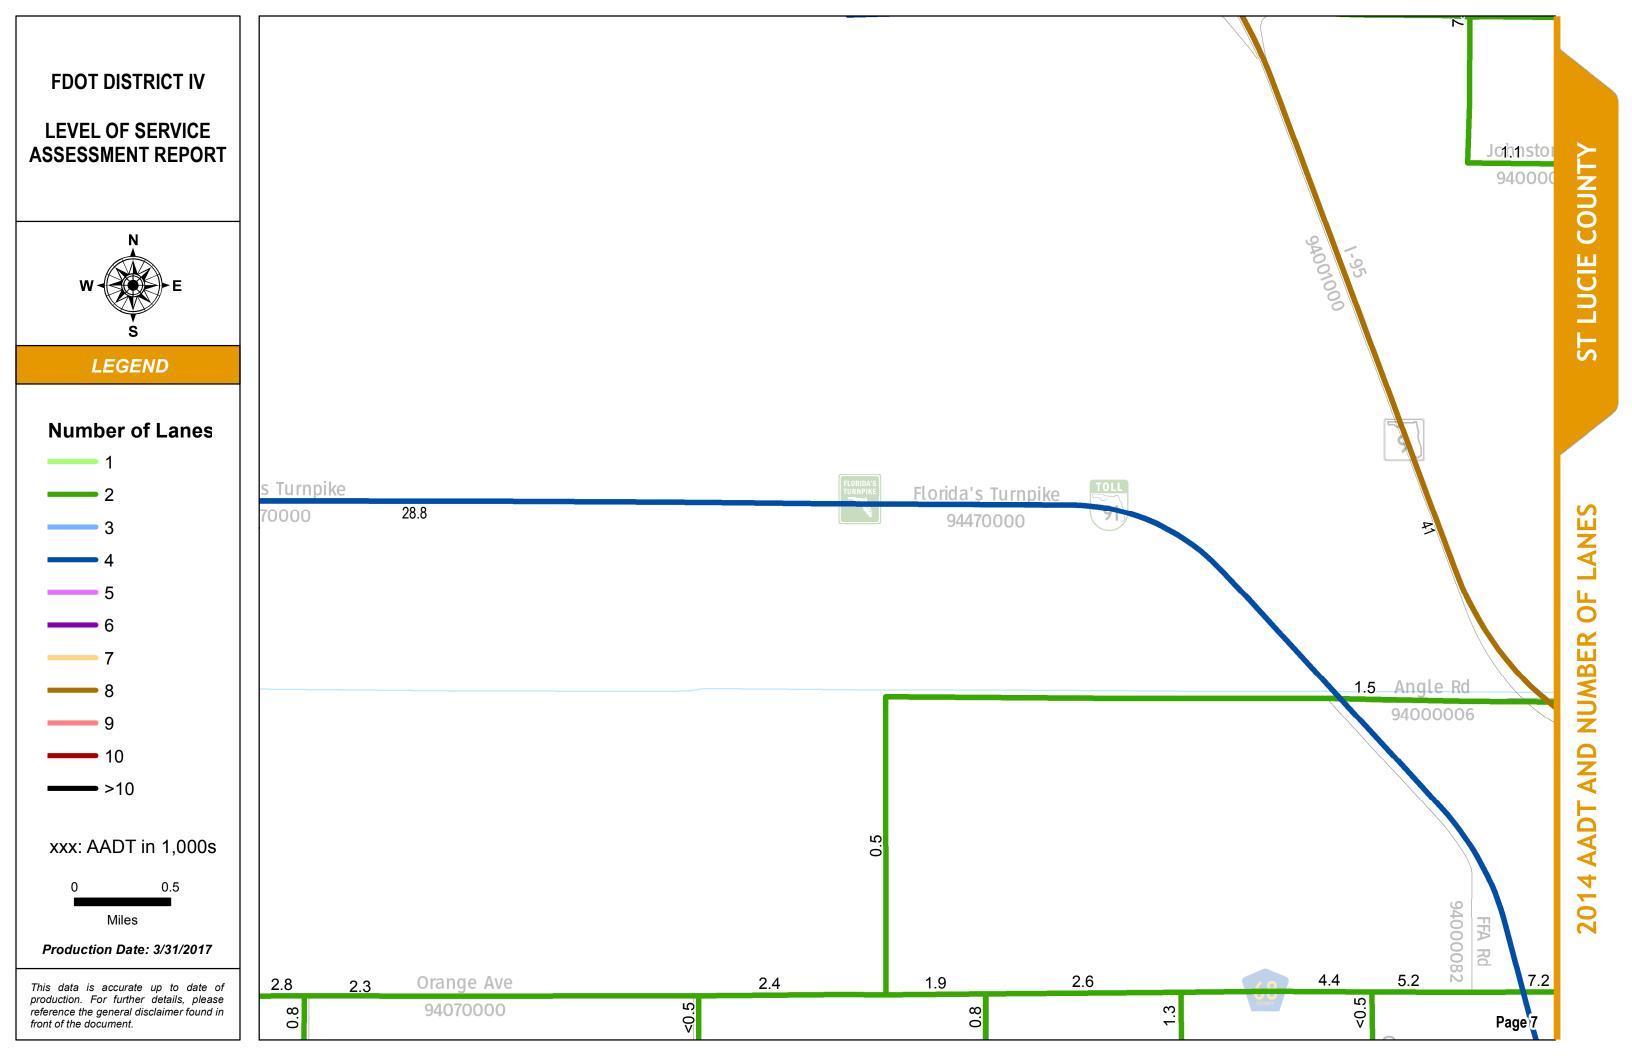

#### 2014 AADT AND NUMBER OF LANES: INDEX MAP

#### SERIES INFORMATION

Annual Average Daily Traffic (AADT) measures how busy a roadway is. AADT is defined as total traffic volume of a roadway for a year divided by 365. Number of lanes in the maps indicates total number of through lanes on both directions of a roadway segment. For one-way street segments, number of lanes indicates total number of through lanes of the street segment.

Note:

1. The data presented in this map series is accurate up to date of production. 2. The maps are intended for planning purposes only.

3. All AADT are expressed in thousands.

4. The 2014 AADT reported along state roadways are consistent with the FDOT Annual LOS Reporting 5. The 2014 AADT reported along the non-state roadways are derived from the adopted and refined travel demand models.

6. The number of lanes depicted are as currently existing in 2014.

Data Source:

- 1. FDOT Annual LOS reporting, July 2015.
- 2. Southeast Florida Regional Planning Model 7 Analyst version, April 2016.
- 3. Treasure Coast Regional Planning Model 4 Analyst version, April 2016.
- 4. Selected PD&E studies as completed for or by FDOT D4 staff, within the last 5 years.
- 5. Base map is developed and maintained by the FDOT Transportation Statistics (TranStat) Office.