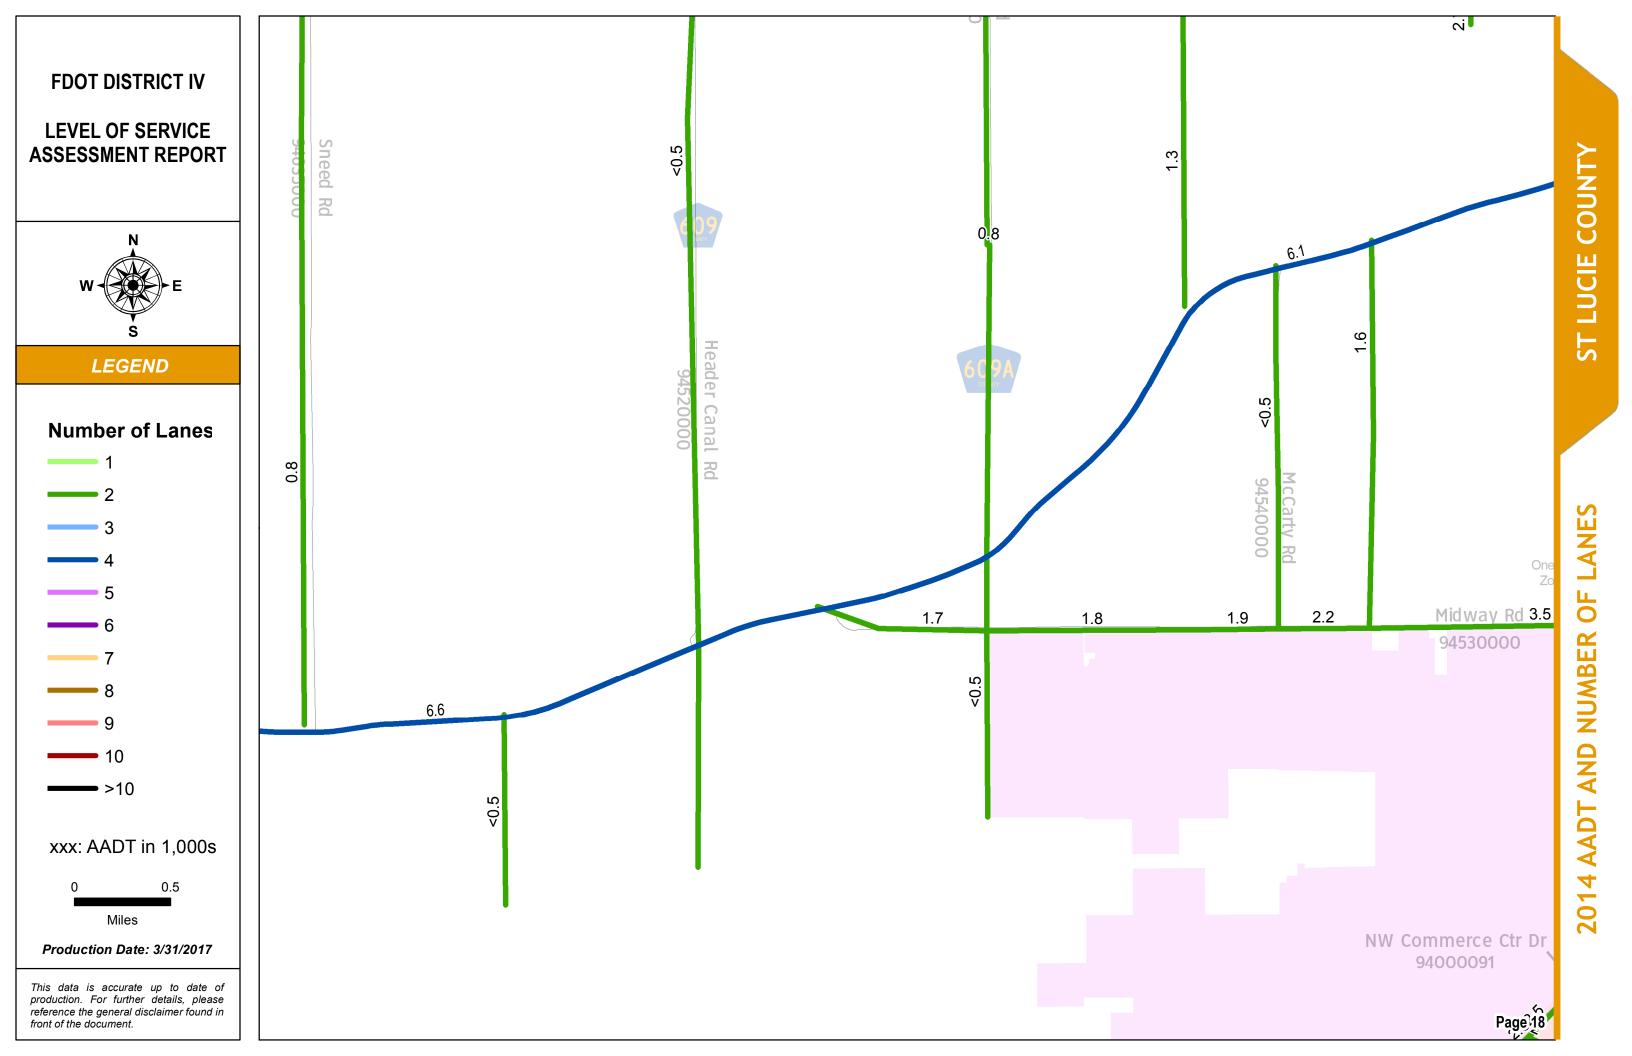

#### 2014 AADT AND NUMBER OF LANES: INDEX MAP

#### SERIES INFORMATION

Annual Average Daily Traffic (AADT) measures how busy a roadway is. AADT is defined as total traffic volume of a roadway for a year divided by 365. Number of lanes in the maps indicates total number of through lanes on both directions of a roadway segment. For one-way street segments, number of lanes indicates total number of through lanes of the street segment.

Note:

1. The data presented in this map series is accurate up to date of production. 2. The maps are intended for planning purposes only.

3. All AADT are expressed in thousands.

4. The 2014 AADT reported along state roadways are consistent with the FDOT Annual LOS Reporting 5. The 2014 AADT reported along the non-state roadways are derived from the adopted and refined travel demand models.

6. The number of lanes depicted are as currently existing in 2014.

Data Source:

- 1. FDOT Annual LOS reporting, July 2015.
- 2. Southeast Florida Regional Planning Model 7 Analyst version, April 2016.
- 3. Treasure Coast Regional Planning Model 4 Analyst version, April 2016.
- 4. Selected PD&E studies as completed for or by FDOT D4 staff, within the last 5 years.
- 5. Base map is developed and maintained by the FDOT Transportation Statistics (TranStat) Office.