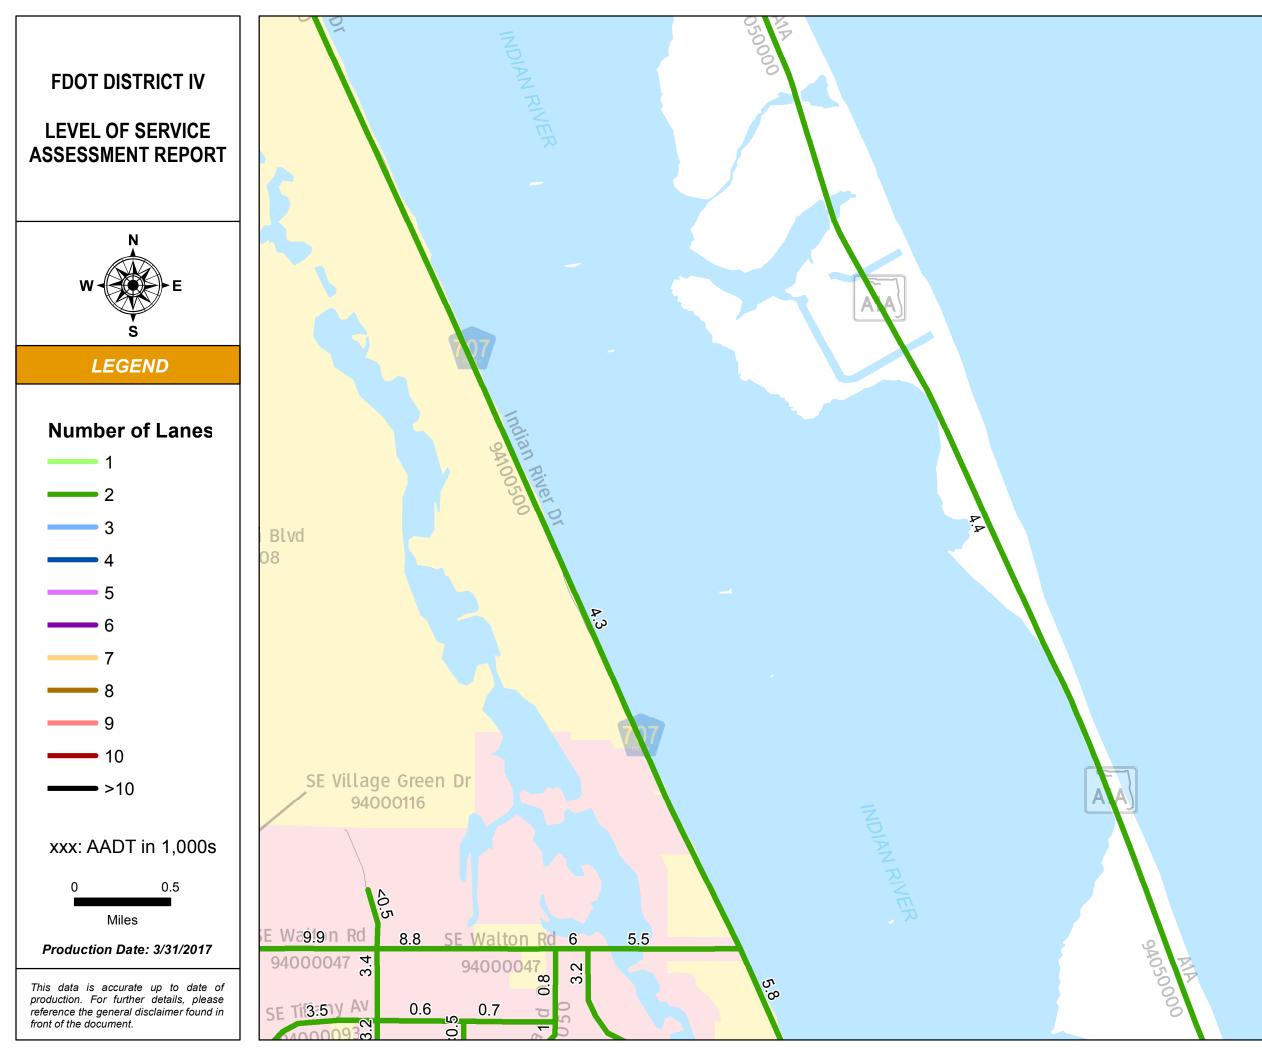

#### 2014 AADT AND NUMBER OF LANES: INDEX MAP

#### SERIES INFORMATION

Annual Average Daily Traffic (AADT) measures how busy a roadway is. AADT is defined as total traffic volume of a roadway for a year divided by 365. Number of lanes in the maps indicates total number of through lanes on both directions of a roadway segment. For one-way street segments, number of lanes indicates total number of through lanes of the street segment.

Note:

1. The data presented in this map series is accurate up to date of production. 2. The maps are intended for planning purposes only.

3. All AADT are expressed in thousands.

4. The 2014 AADT reported along state roadways are consistent with the FDOT Annual LOS Reporting 5. The 2014 AADT reported along the non-state roadways are derived from the adopted and refined travel demand models.

6. The number of lanes depicted are as currently existing in 2014.

Data Source:

- 1. FDOT Annual LOS reporting, July 2015.
- 2. Southeast Florida Regional Planning Model 7 Analyst version, April 2016.
- 3. Treasure Coast Regional Planning Model 4 Analyst version, April 2016.
- 4. Selected PD&E studies as completed for or by FDOT D4 staff, within the last 5 years.
- 5. Base map is developed and maintained by the FDOT Transportation Statistics (TranStat) Office.