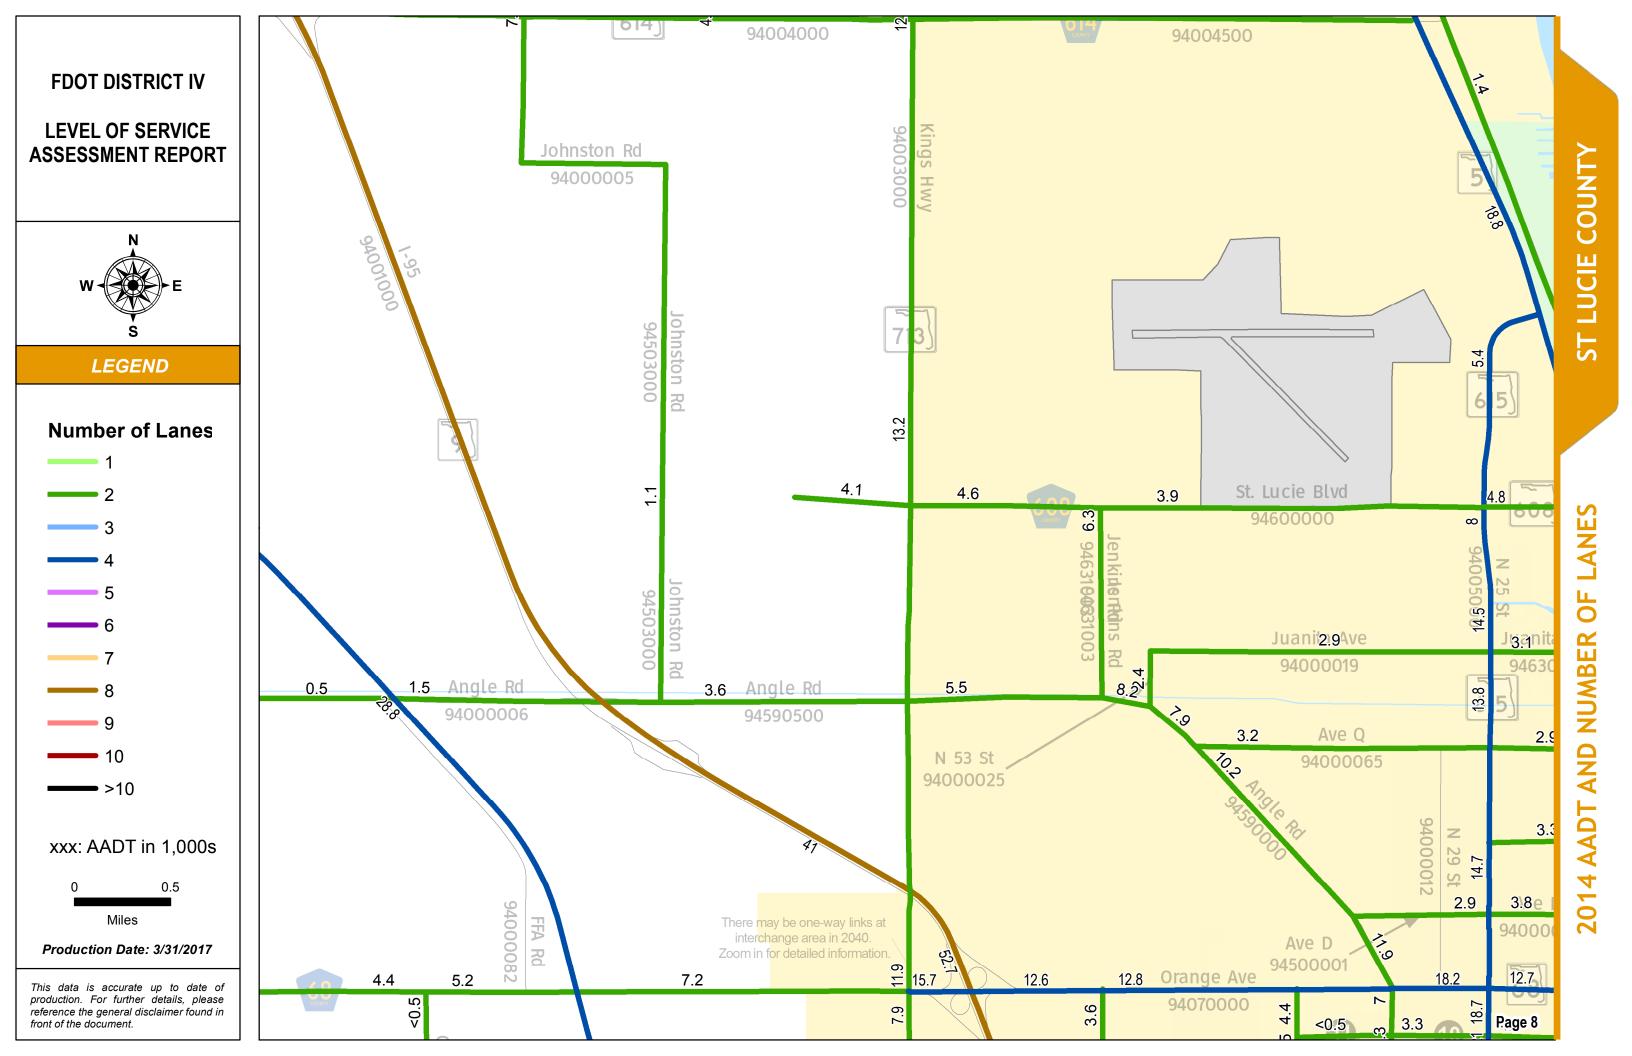

#### 2014 AADT AND NUMBER OF LANES: INDEX MAP

#### SERIES INFORMATION

Annual Average Daily Traffic (AADT) measures how busy a roadway is. AADT is defined as total traffic volume of a roadway for a year divided by 365. Number of lanes in the maps indicates total number of through lanes on both directions of a roadway segment. For one-way street segments, number of lanes indicates total number of through lanes of the street segment.

Note:

1. The data presented in this map series is accurate up to date of production. 2. The maps are intended for planning purposes only.

3. All AADT are expressed in thousands.

4. The 2014 AADT reported along state roadways are consistent with the FDOT Annual LOS Reporting 5. The 2014 AADT reported along the non-state roadways are derived from the adopted and refined travel demand models.

6. The number of lanes depicted are as currently existing in 2014.

Data Source:

- 1. FDOT Annual LOS reporting, July 2015.
- 2. Southeast Florida Regional Planning Model 7 Analyst version, April 2016.
- 3. Treasure Coast Regional Planning Model 4 Analyst version, April 2016.
- 4. Selected PD&E studies as completed for or by FDOT D4 staff, within the last 5 years.
- 5. Base map is developed and maintained by the FDOT Transportation Statistics (TranStat) Office.