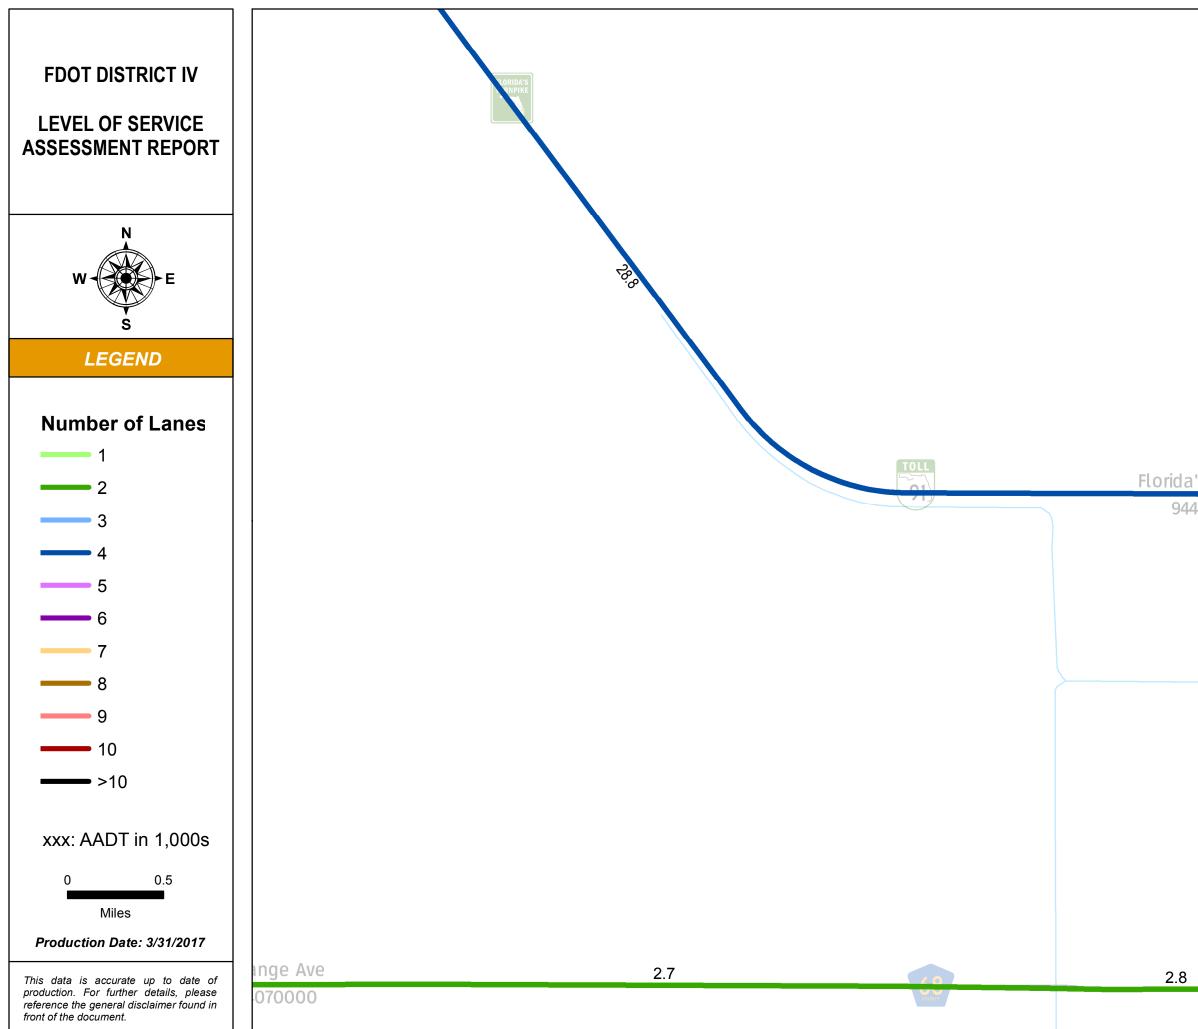

#### 2014 AADT AND NUMBER OF LANES: INDEX MAP

#### SERIES INFORMATION

Annual Average Daily Traffic (AADT) measures how busy a roadway is. AADT is defined as total traffic volume of a roadway for a year divided by 365. Number of lanes in the maps indicates total number of through lanes on both directions of a roadway segment. For one-way street segments, number of lanes indicates total number of through lanes of the street segment.

Note:

1. The data presented in this map series is accurate up to date of production. 2. The maps are intended for planning purposes only.

3. All AADT are expressed in thousands.

4. The 2014 AADT reported along state roadways are consistent with the FDOT Annual LOS Reporting 5. The 2014 AADT reported along the non-state roadways are derived from the adopted and refined travel demand models.

6. The number of lanes depicted are as currently existing in 2014.

Data Source:

- 1. FDOT Annual LOS reporting, July 2015.
- 2. Southeast Florida Regional Planning Model 7 Analyst version, April 2016.
- 3. Treasure Coast Regional Planning Model 4 Analyst version, April 2016.
- 4. Selected PD&E studies as completed for or by FDOT D4 staff, within the last 5 years.
- 5. Base map is developed and maintained by the FDOT Transportation Statistics (TranStat) Office.