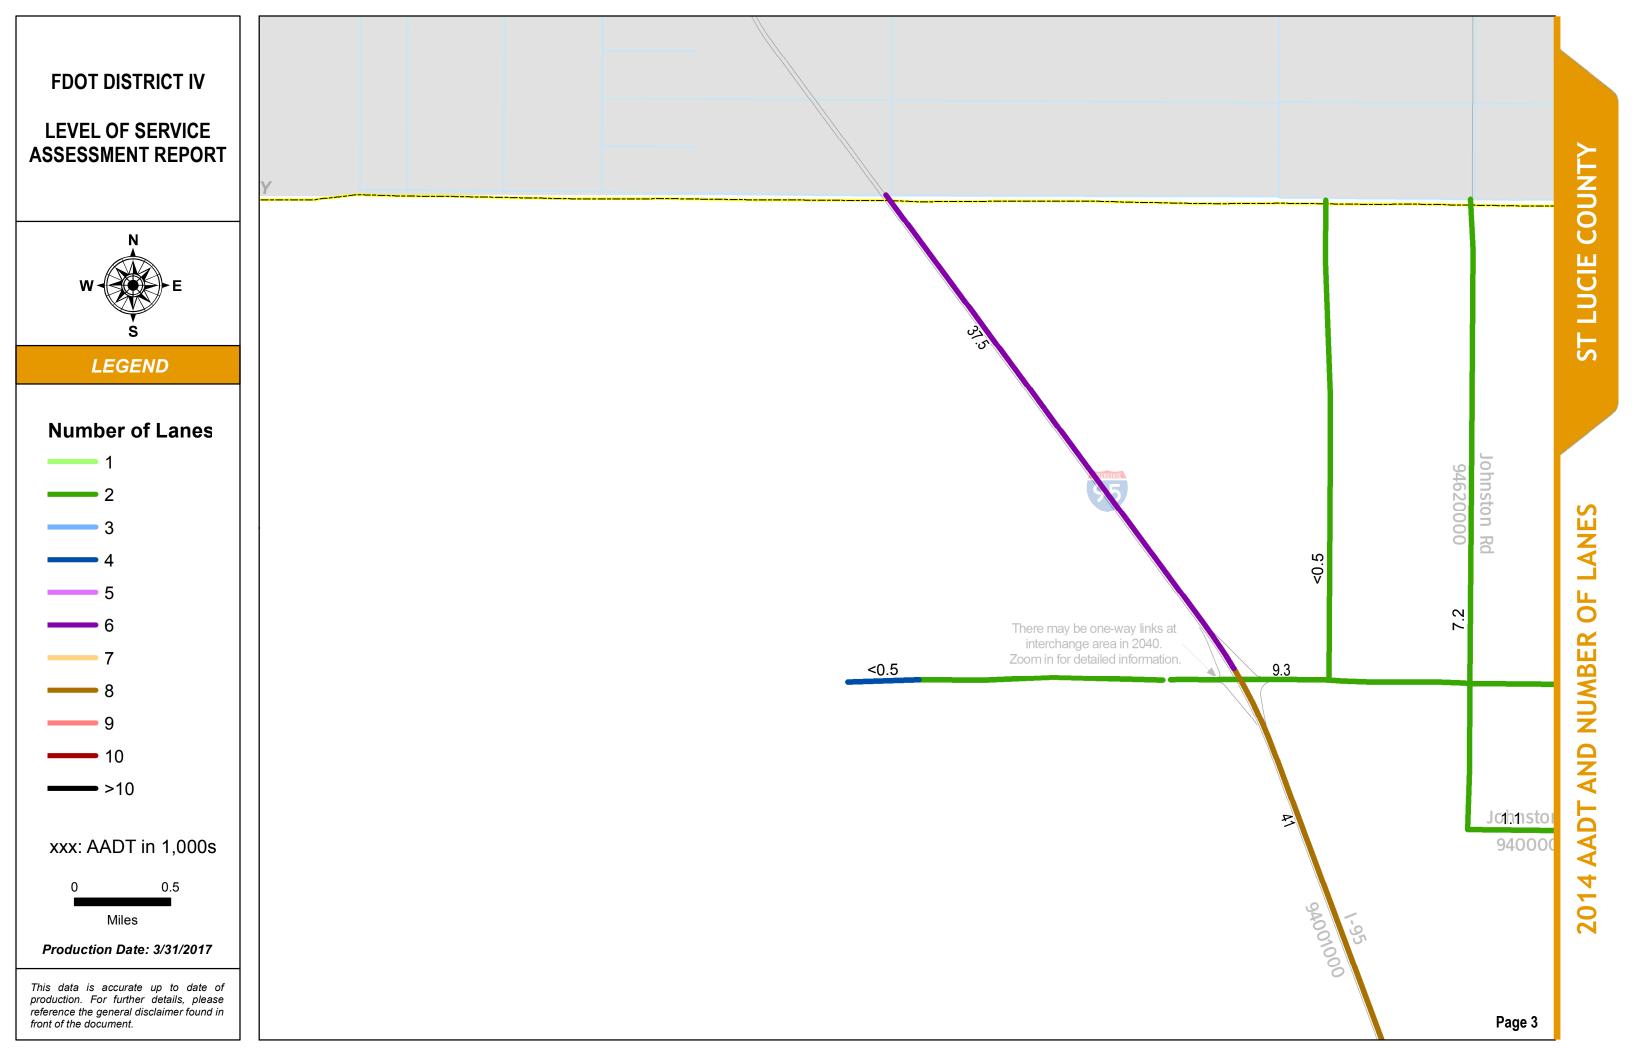

# **2014 AADT AND NUMBER OF LANES**

Orange Ave 94070000

LUCIE ST

#### LANES ЦО AADT AND NUMBER 2014

<u>x</u>