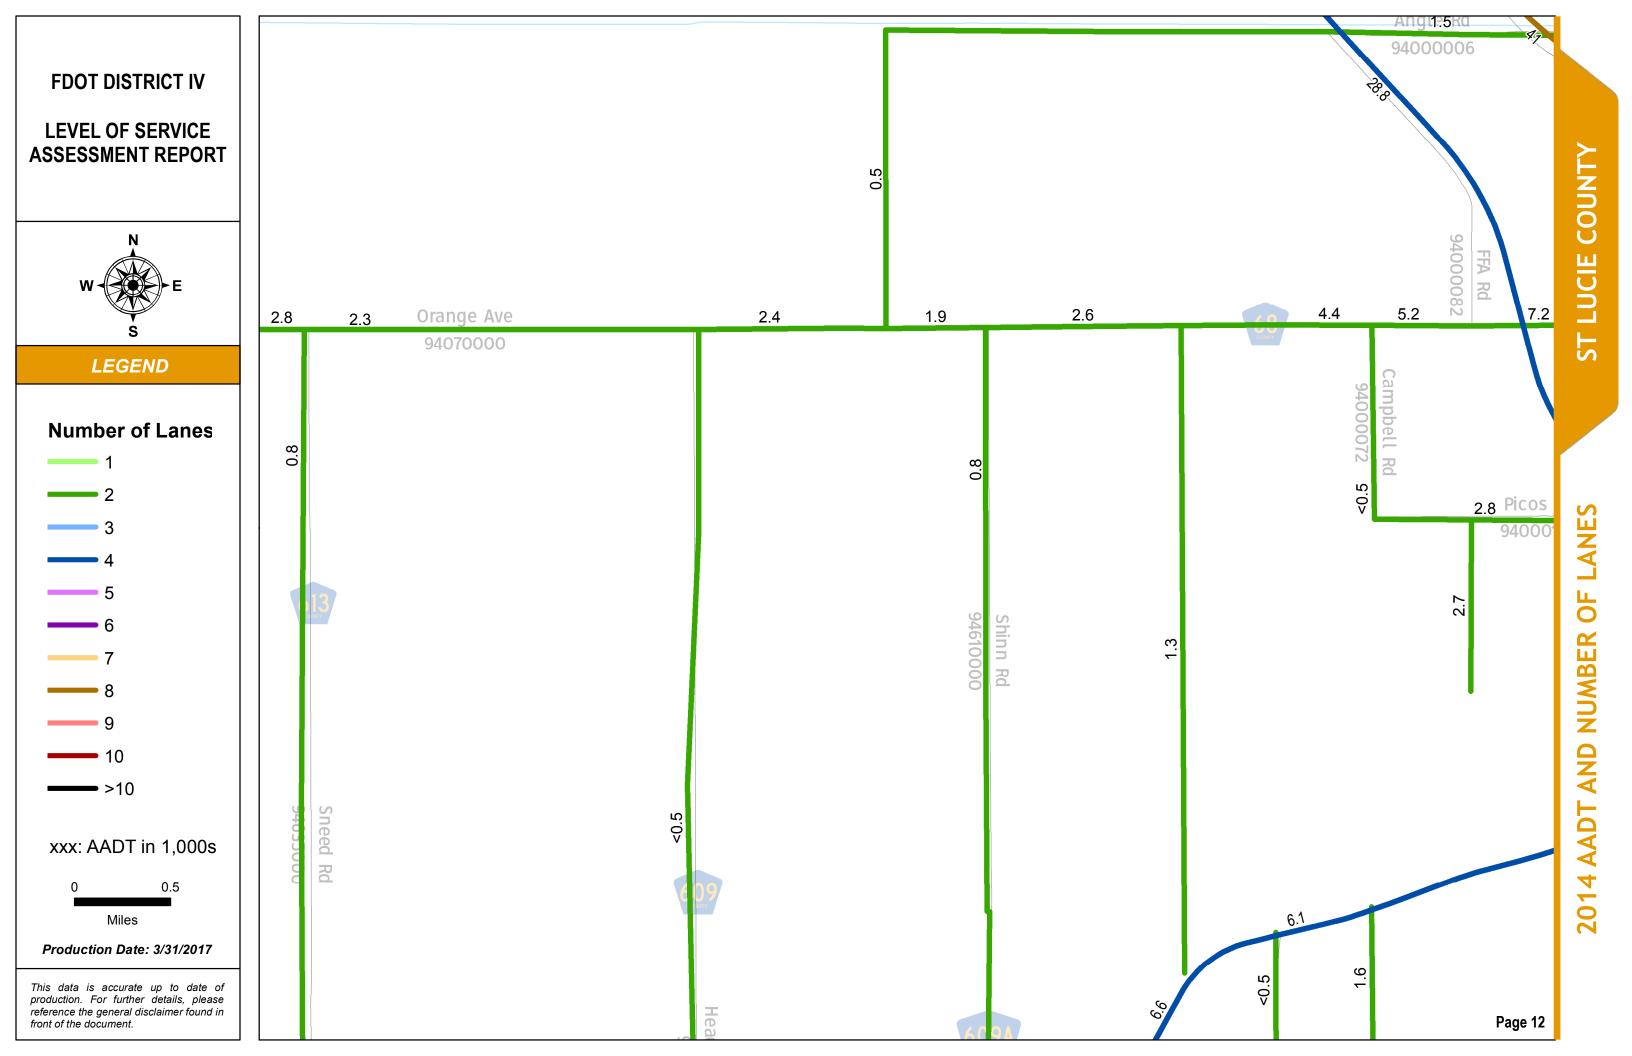

#### SERIES INFORMATION

Annual Average Daily Traffic (AADT) measures how busy a roadway is. AADT is defined as total traffic volume of a roadway for a year divided by 365. Number of lanes in the maps indicates total number of through lanes on both directions of a roadway segment. For one-way street segments, number of lanes indicates total number of through lanes of the street segment.

Note:

1. The data presented in this map series is accurate up to date of production. 2. The maps are intended for planning purposes only.

3. All AADT are expressed in thousands.

4. The 2014 AADT reported along state roadways are consistent with the FDOT Annual LOS Reporting 5. The 2014 AADT reported along the non-state roadways are derived from the adopted and refined travel demand models.

6. The number of lanes depicted are as currently existing in 2014.

Data Source:

- 1. FDOT Annual LOS reporting, July 2015.
- 2. Southeast Florida Regional Planning Model 7 Analyst version, April 2016.
- 3. Treasure Coast Regional Planning Model 4 Analyst version, April 2016.
- 4. Selected PD&E studies as completed for or by FDOT D4 staff, within the last 5 years.
- 5. Base map is developed and maintained by the FDOT Transportation Statistics (TranStat) Office.