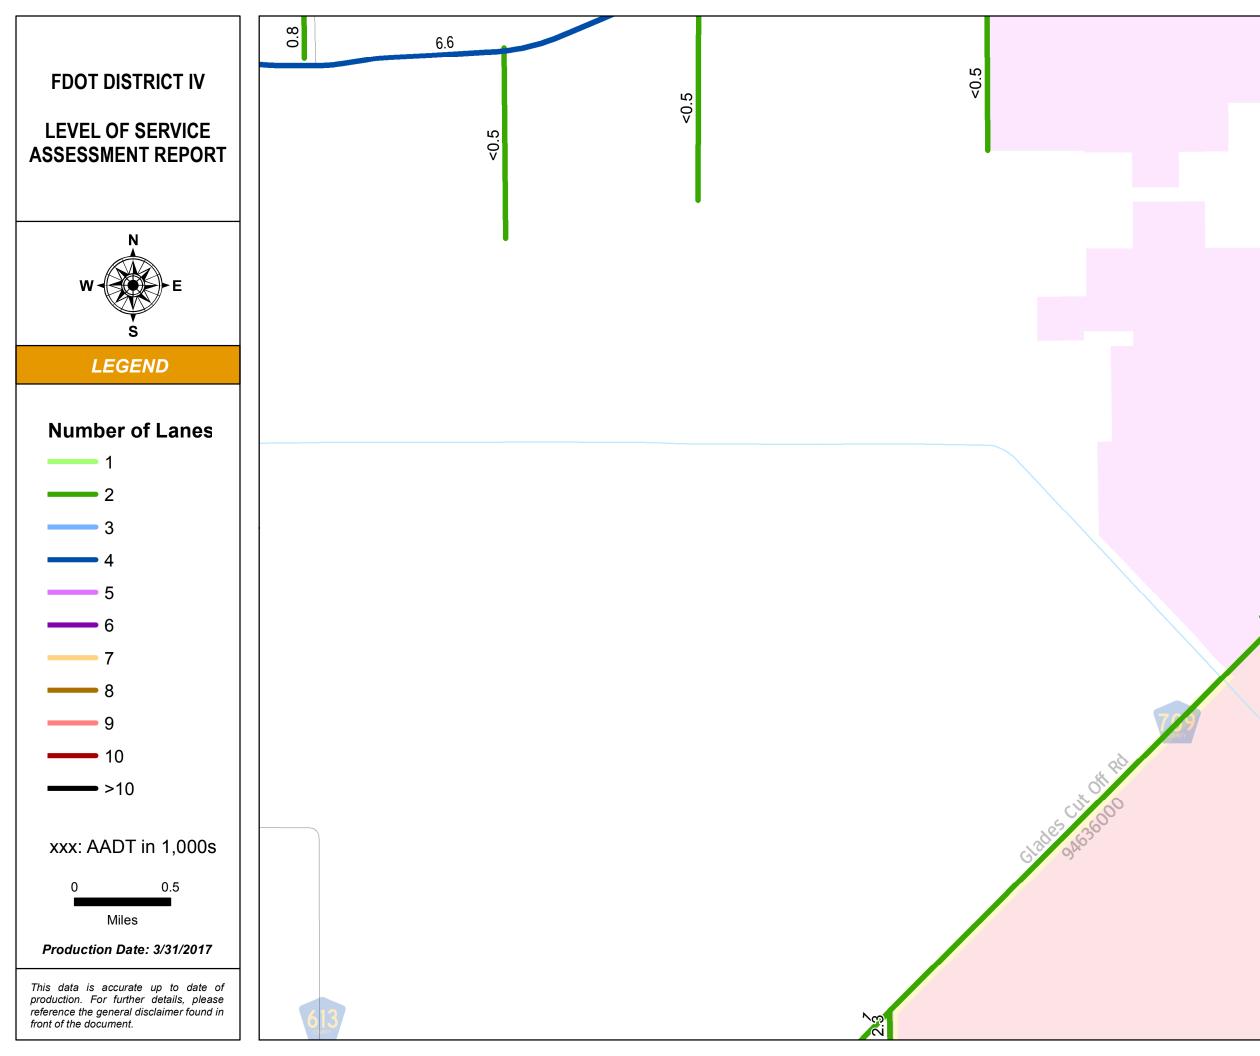

#### 2014 AADT AND NUMBER OF LANES: INDEX MAP

#### SERIES INFORMATION

Annual Average Daily Traffic (AADT) measures how busy a roadway is. AADT is defined as total traffic volume of a roadway for a year divided by 365. Number of lanes in the maps indicates total number of through lanes on both directions of a roadway segment. For one-way street segments, number of lanes indicates total number of through lanes of the street segment.