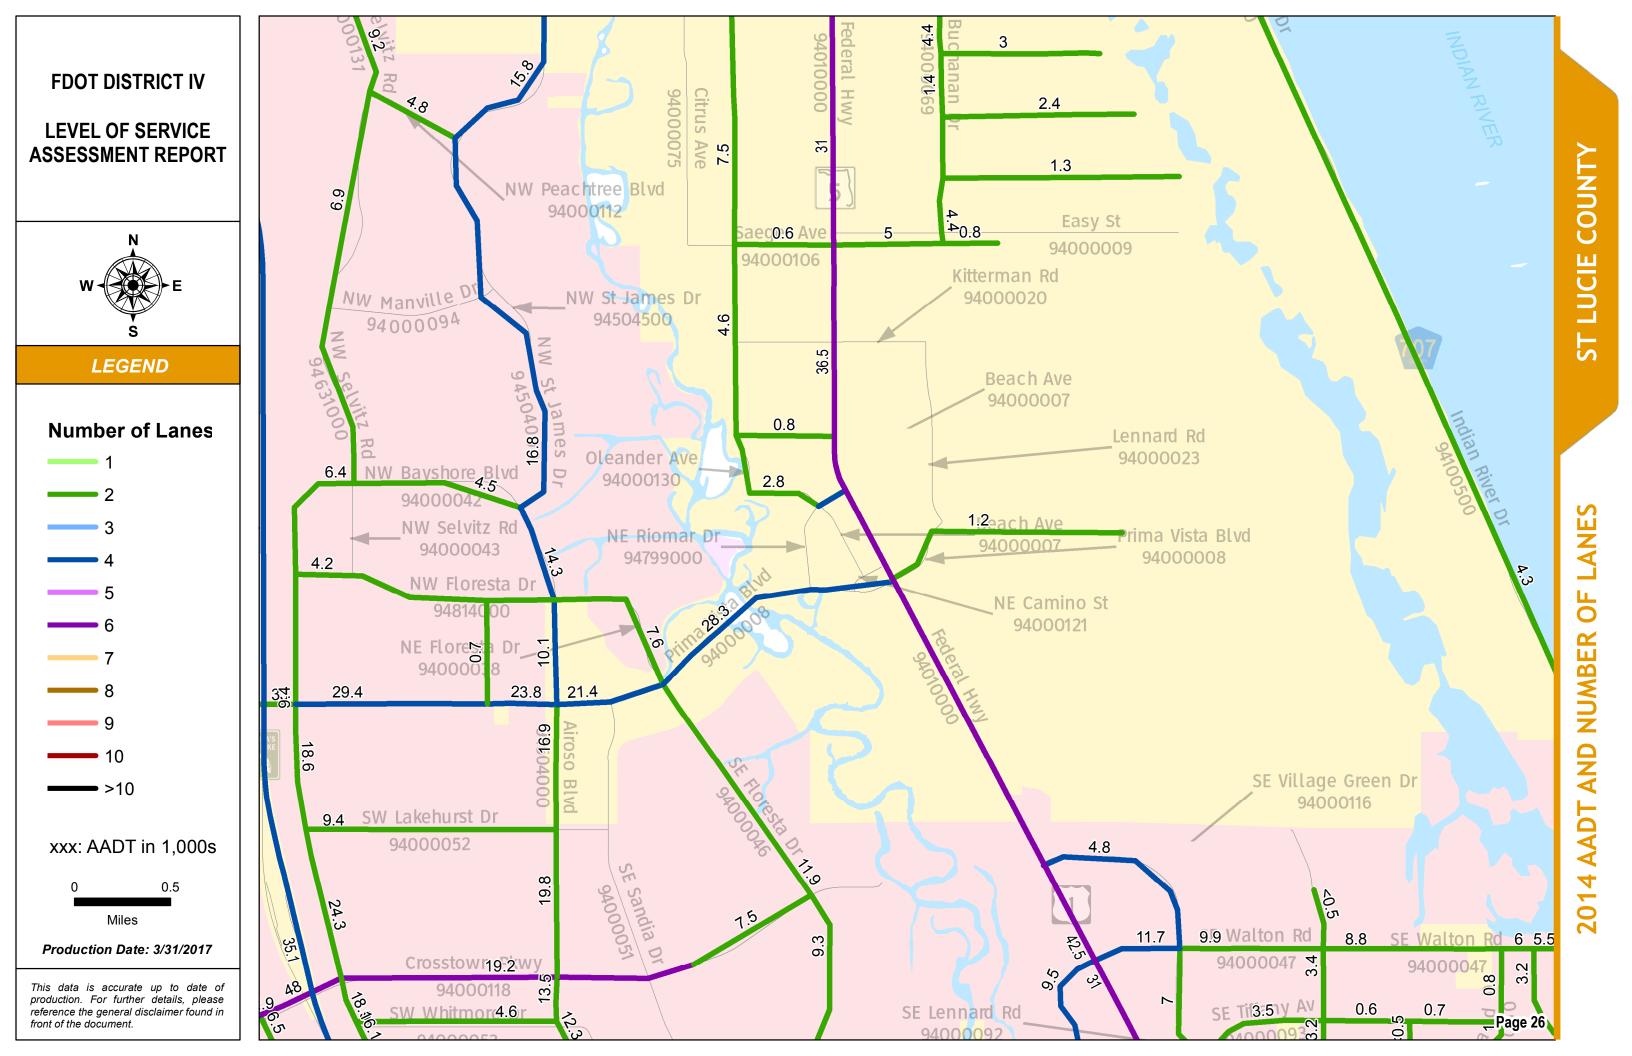

#### 2014 AADT AND NUMBER OF LANES: INDEX MAP

#### SERIES INFORMATION

Annual Average Daily Traffic (AADT) measures how busy a roadway is. AADT is defined as total traffic volume of a roadway for a year divided by 365. Number of lanes in the maps indicates total number of through lanes on both directions of a roadway segment. For one-way street segments, number of lanes indicates total number of through lanes of the street segment.

Note:

1. The data presented in this map series is accurate up to date of production. 2. The maps are intended for planning purposes only.

3. All AADT are expressed in thousands.

4. The 2014 AADT reported along state roadways are consistent with the FDOT Annual LOS Reporting 5. The 2014 AADT reported along the non-state roadways are derived from the adopted and refined travel demand models.

6. The number of lanes depicted are as currently existing in 2014.

Data Source:

- 1. FDOT Annual LOS reporting, July 2015.
- 2. Southeast Florida Regional Planning Model 7 Analyst version, April 2016.
- 3. Treasure Coast Regional Planning Model 4 Analyst version, April 2016.
- 4. Selected PD&E studies as completed for or by FDOT D4 staff, within the last 5 years.
- 5. Base map is developed and maintained by the FDOT Transportation Statistics (TranStat) Office.