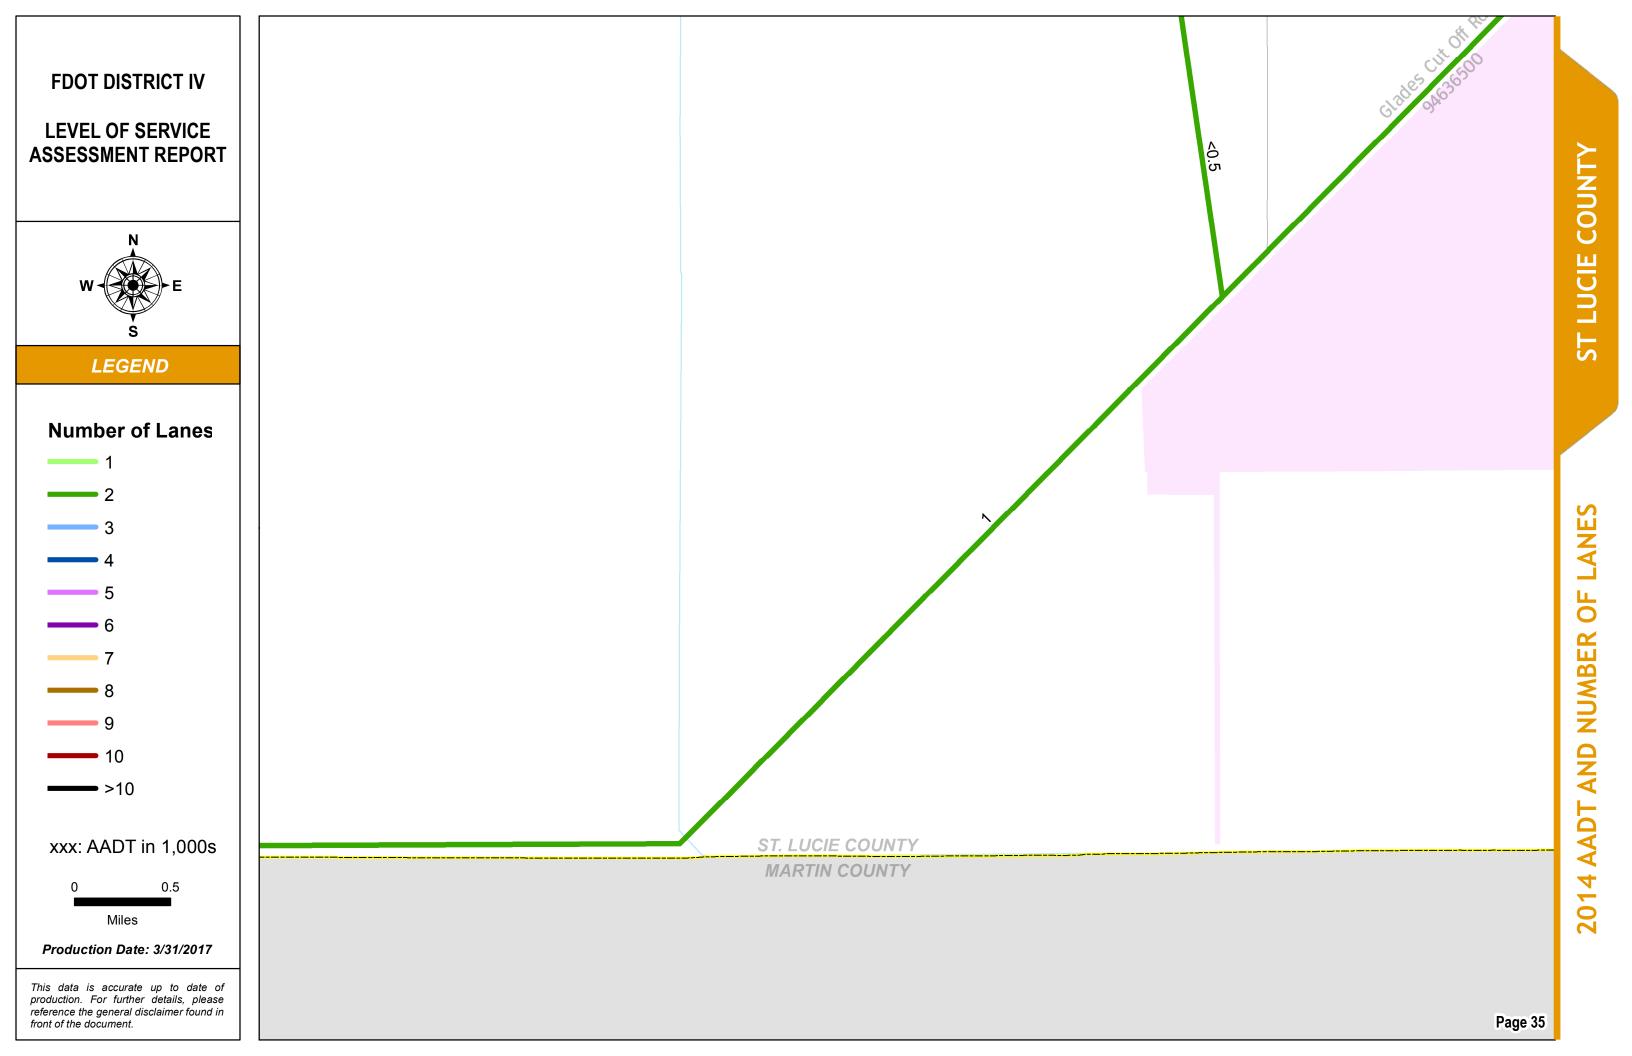

#### SERIES INFORMATION

Annual Average Daily Traffic (AADT) measures how busy a roadway is. AADT is defined as total traffic volume of a roadway for a year divided by 365. Number of lanes in the maps indicates total number of through lanes on both directions of a roadway segment. For one-way street segments, number of lanes indicates total number of through lanes of the street segment.

Note:

1. The data presented in this map series is accurate up to date of production. 2. The maps are intended for planning purposes only.

3. All AADT are expressed in thousands.

4. The 2014 AADT reported along state roadways are consistent with the FDOT Annual LOS Reporting 5. The 2014 AADT reported along the non-state roadways are derived from the adopted and refined travel demand models.

6. The number of lanes depicted are as currently existing in 2014.

Data Source:

- 1. FDOT Annual LOS reporting, July 2015.
- 2. Southeast Florida Regional Planning Model 7 Analyst version, April 2016.
- 3. Treasure Coast Regional Planning Model 4 Analyst version, April 2016.
- 4. Selected PD&E studies as completed for or by FDOT D4 staff, within the last 5 years.
- 5. Base map is developed and maintained by the FDOT Transportation Statistics (TranStat) Office.