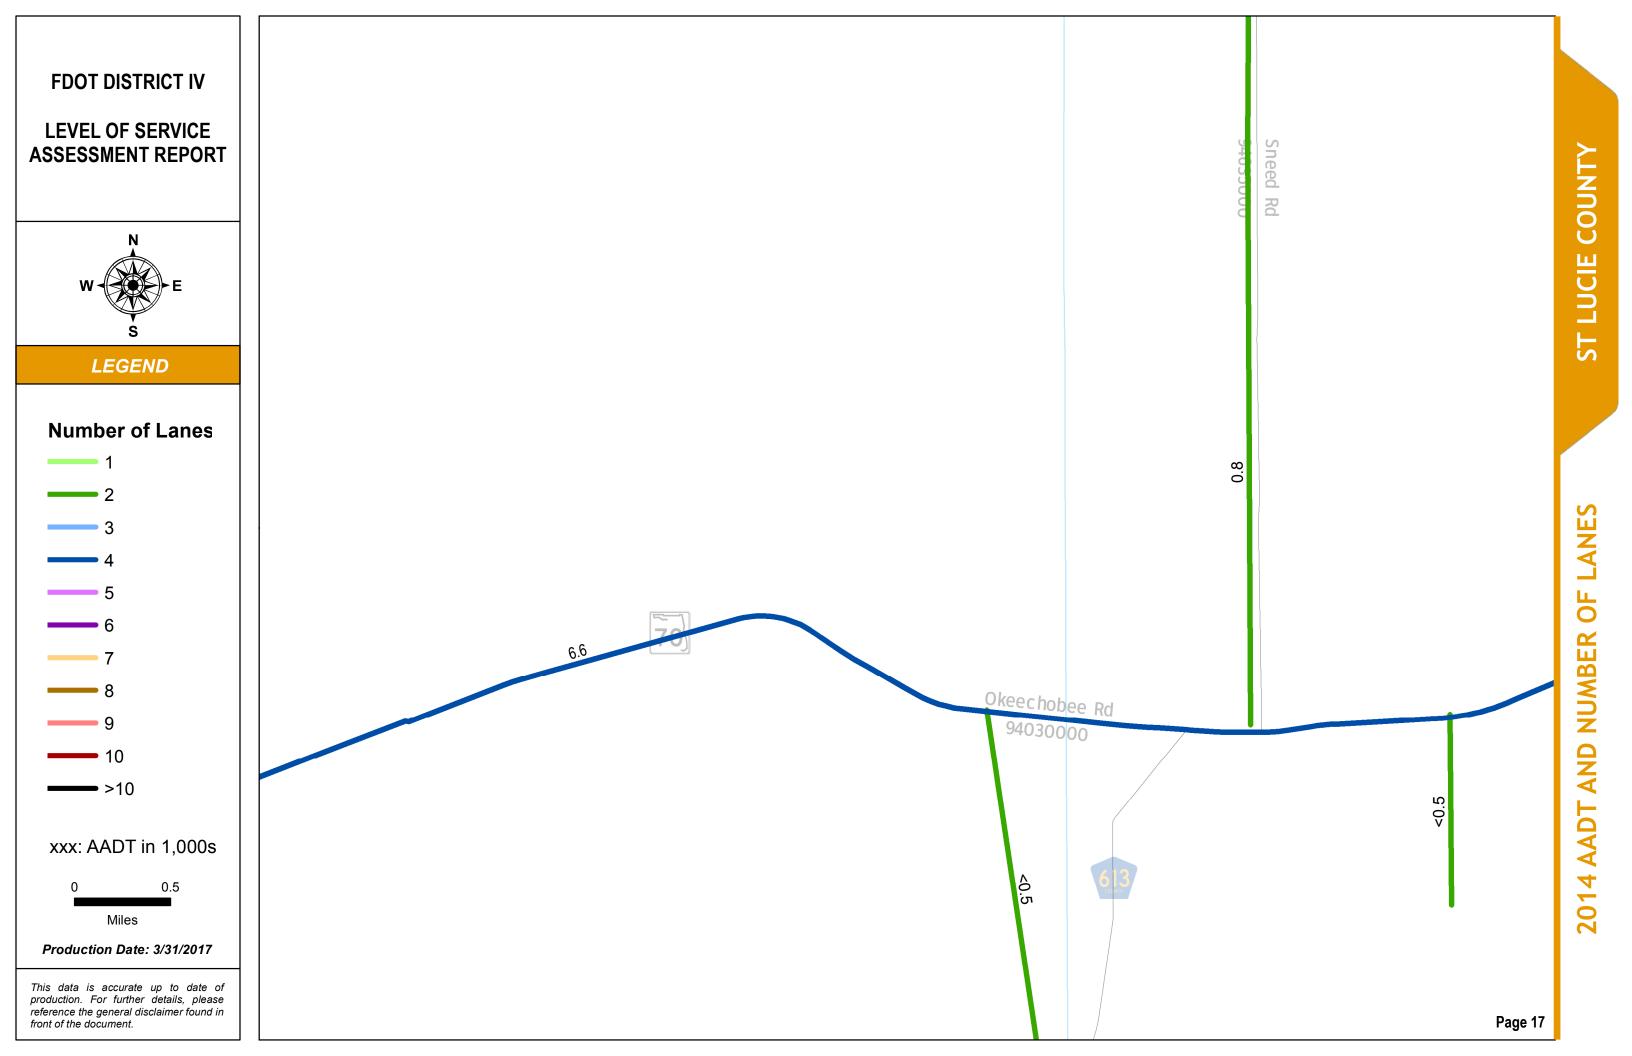

emand models.

6. The number of lanes depicted are as currently existing in 2014.

Data Source:

- 1. FDOT Annual LOS reporting, July 2015.
- 2. Southeast Florida Regional Planning Model 7 Analyst version, April 2016.
- 3. Treasure Coast Regional Planning Model 4 Analyst version, April 2016.
- 4. Selected PD&E studies as completed for or by FDOT D4 staff, within the last 5 years.
- 5. Base map is developed and maintained by the FDOT Transportation Statistics (TranStat) Office.



















Florida's Turnpike 94470000





Page 6

ST LUCIE COUNTY

LANES

Р

**2014 AADT AND NUMBER** 

2.3











#### ST LUCIE COUNTY

# **2014 AADT AND NUMBER OF LANES**

Orange Ave 94070000







LUCIE ST

#### LANES ЦО AADT AND NUMBER 2014





<u>x</u>



# **2014 AADT AND NUMBER OF LANES**

























#### NW Commerce Ctr Dr 94000091

20

#### ST LUCIE COUNTY

ŝ

**2014 AADT AND NUMBER OF LANES** 

NW Commerce Ctr 94000091

Reserve Blvd 94000151

> One-way links at inter Zoom in for detailed

Commerce Centre Dr 94000080

> 2.8 7 5 1 Page 24





















#### ST LUCIE COUNTY

# **2014 AADT AND NUMBER OF LANES**















#### LANES Р **2014 AADT AND NUMBER**