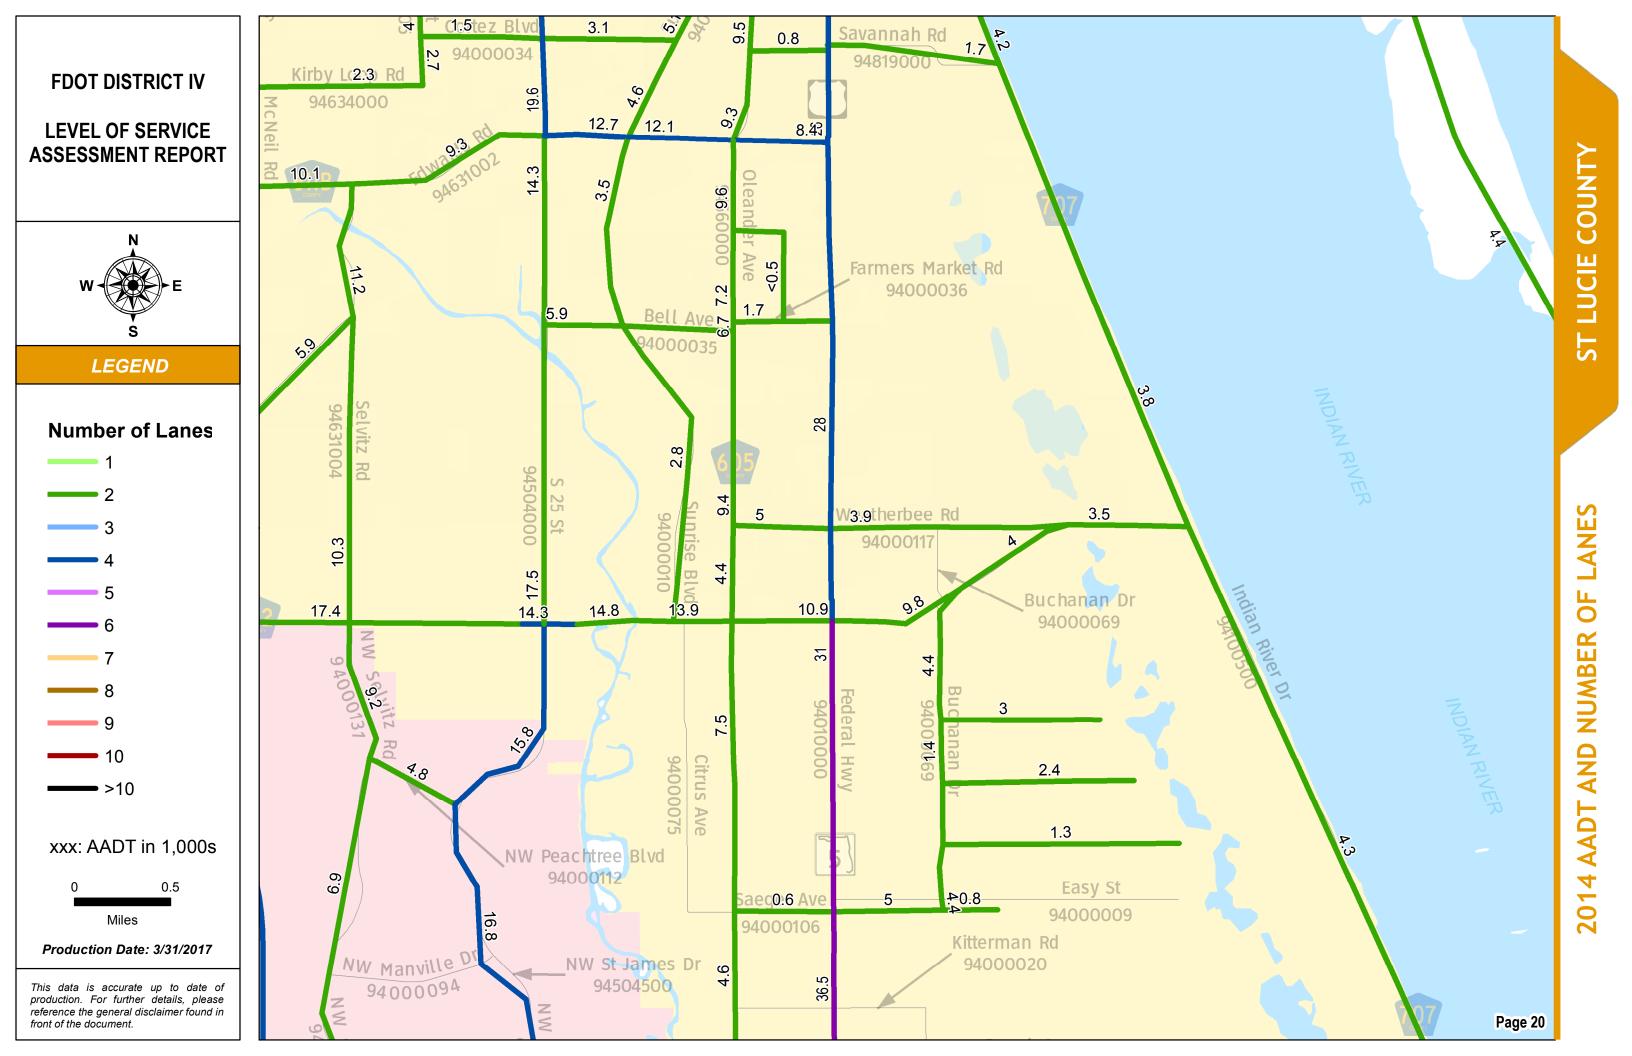

#### 2014 AADT AND NUMBER OF LANES: INDEX MAP

#### SERIES INFORMATION

Annual Average Daily Traffic (AADT) measures how busy a roadway is. AADT is defined as total traffic volume of a roadway for a year divided by 365. Number of lanes in the maps indicates total number of through lanes on both directions of a roadway segment. For one-way street segments, number of lanes indicates total number of through lanes of the street segment.

Note:

1. The data presented in this map series is accurate up to date of production. 2. The maps are intended for planning purposes only.

3. All AADT are expressed in thousands.

4. The 2014 AADT reported along state roadways are consistent with the FDOT Annual LOS Reporting 5. The 2014 AADT reported along the non-state roadways are derived from the adopted and refined travel demand models.

6. The number of lanes depicted are as currently existing in 2014.

Data Source:

- 1. FDOT Annual LOS reporting, July 2015.
- 2. Southeast Florida Regional Planning Model 7 Analyst version, April 2016.
- 3. Treasure Coast Regional Planning Model 4 Analyst version, April 2016.
- 4. Selected PD&E studies as completed for or by FDOT D4 staff, within the last 5 years.
- 5. Base map is developed and maintained by the FDOT Transportation Statistics (TranStat) Office.