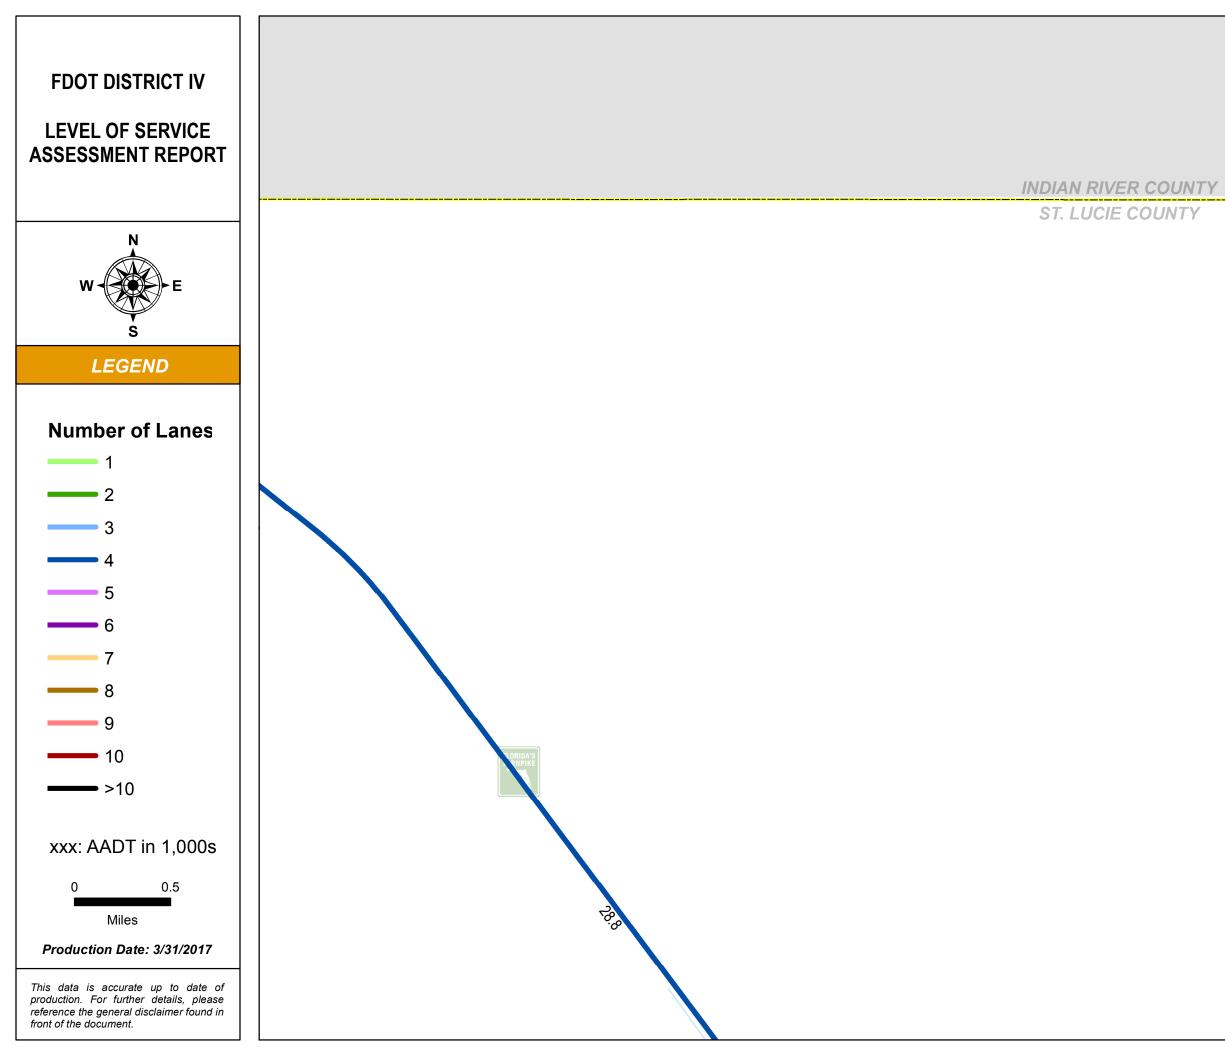

#### 2014 AADT AND NUMBER OF LANES: INDEX MAP

#### SERIES INFORMATION

Annual Average Daily Traffic (AADT) measures how busy a roadway is. AADT is defined as total traffic volume of a roadway for a year divided by 365. Number of lanes in the maps indicates total number of through lanes on both directions of a roadway segment. For one-way street segments, number of lanes indicates total number of through lanes of the street segment.

Note:

1. The data presented in this map series is accurate up to date of production. 2. The maps are intended for planning purposes only.

3. All AADT are expressed in thousands.

4. The 2014 AADT reported along state roadways are consistent with the FDOT Annual LOS Reporting 5. The 2014 AADT reported along the non-state roadways are derived from the adopted and refined travel demand models.

6. The number of lanes depicted are as currently existing in 2014.

Data Source:

- 1. FDOT Annual LOS reporting, July 2015.
- 2. Southeast Florida Regional Planning Model 7 Analyst version, April 2016.
- 3. Treasure Coast Regional Planning Model 4 Analyst version, April 2016.
- 4. Selected PD&E studies as completed for or by FDOT D4 staff, within the last 5 years.
- 5. Base map is developed and maintained by the FDOT Transportation Statistics (TranStat) Office.