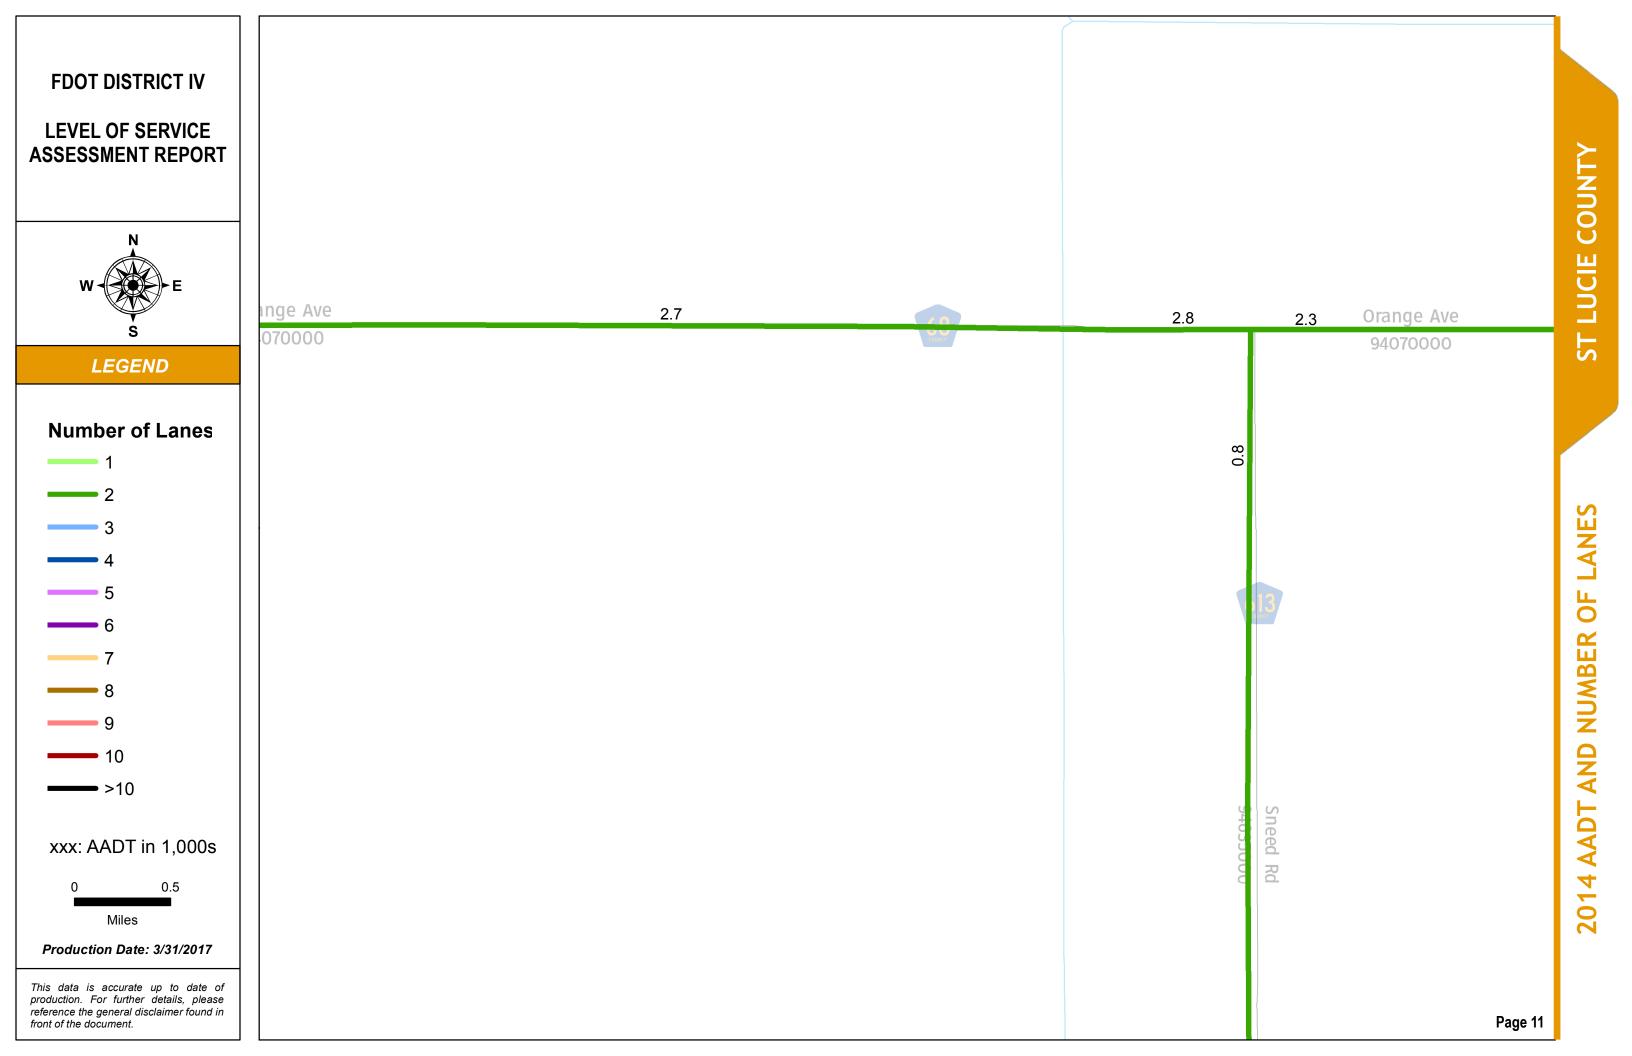

#### SERIES INFORMATION

Annual Average Daily Traffic (AADT) measures how busy a roadway is. AADT is defined as total traffic volume of a roadway for a year divided by 365. Number of lanes in the maps indicates total number of through lanes on both directions of a roadway segment. For one-way street segments, number of lanes indicates total number of through lanes of the street segment.

Note:

1. The data presented in this map series is accurate up to date of production. 2. The maps are intended for planning purposes only.

3. All AADT are expressed in thousands.

4. The 2014 AADT reported along state roadways are consistent with the FDOT Annual LOS Reporting 5. The 2014 AADT reported along the non-state roadways are derived from the adopted and refined travel demand models.

6. The number of lanes depicted are as currently existing in 2014.

Data Source:

- 1. FDOT Annual LOS reporting, July 2015.
- 2. Southeast Florida Regional Planning Model 7 Analyst version, April 2016.
- 3. Treasure Coast Regional Planning Model 4 Analyst version, April 2016.
- 4. Selected PD&E studies as completed for or by FDOT D4 staff, within the last 5 years.
- 5. Base map is developed and maintained by the FDOT Transportation Statistics (TranStat) Office.