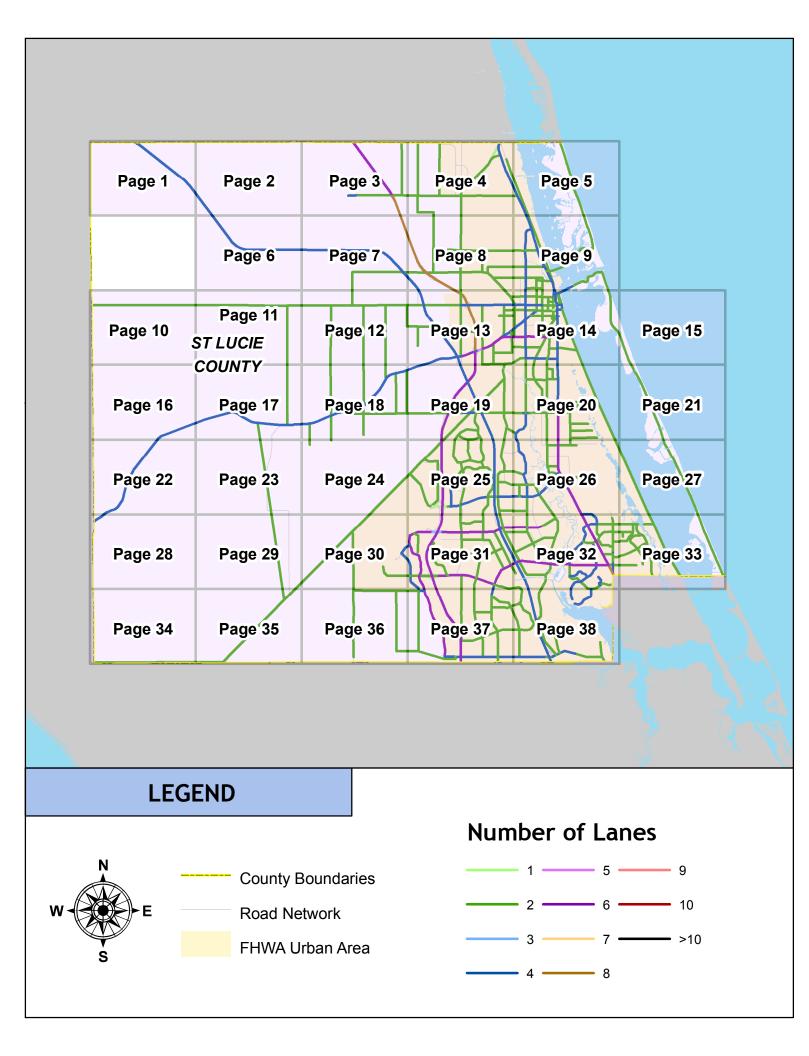

#### 2014 AADT AND NUMBER OF LANES: INDEX MAP

#### SERIES INFORMATION

Annual Average Daily Traffic (AADT) measures how busy a roadway is. AADT is defined as total traffic volume of a roadway for a year divided by 365. Number of lanes in the maps indicates total number of through lanes on both directions of a roadway segment. For one-way street segments, number of lanes indicates total number of through lanes of the street segment.

Note:

1. The data presented in this map series is accurate up to date of production. 2. The maps are intended for planning purposes only.

3. All AADT are expressed in thousands.

4. The 2014 AADT reported along state roadways are consistent with the FDOT Annual LOS Reporting 5. The 2014 AADT reported along the non-state roadways are derived from the adopted and refined travel demand models.

6. The number of lanes depicted are as currently existing in 2014.

Data Source:

- 1. FDOT Annual LOS reporting, July 2015.
- 2. Southeast Florida Regional Planning Model 7 Analyst version, April 2016.
- 3. Treasure Coast Regional Planning Model 4 Analyst version, April 2016.
- 4. Selected PD&E studies as completed for or by FDOT D4 staff, within the last 5 years.
- 5. Base map is developed and maintained by the FDOT Transportation Statistics (TranStat) Office.