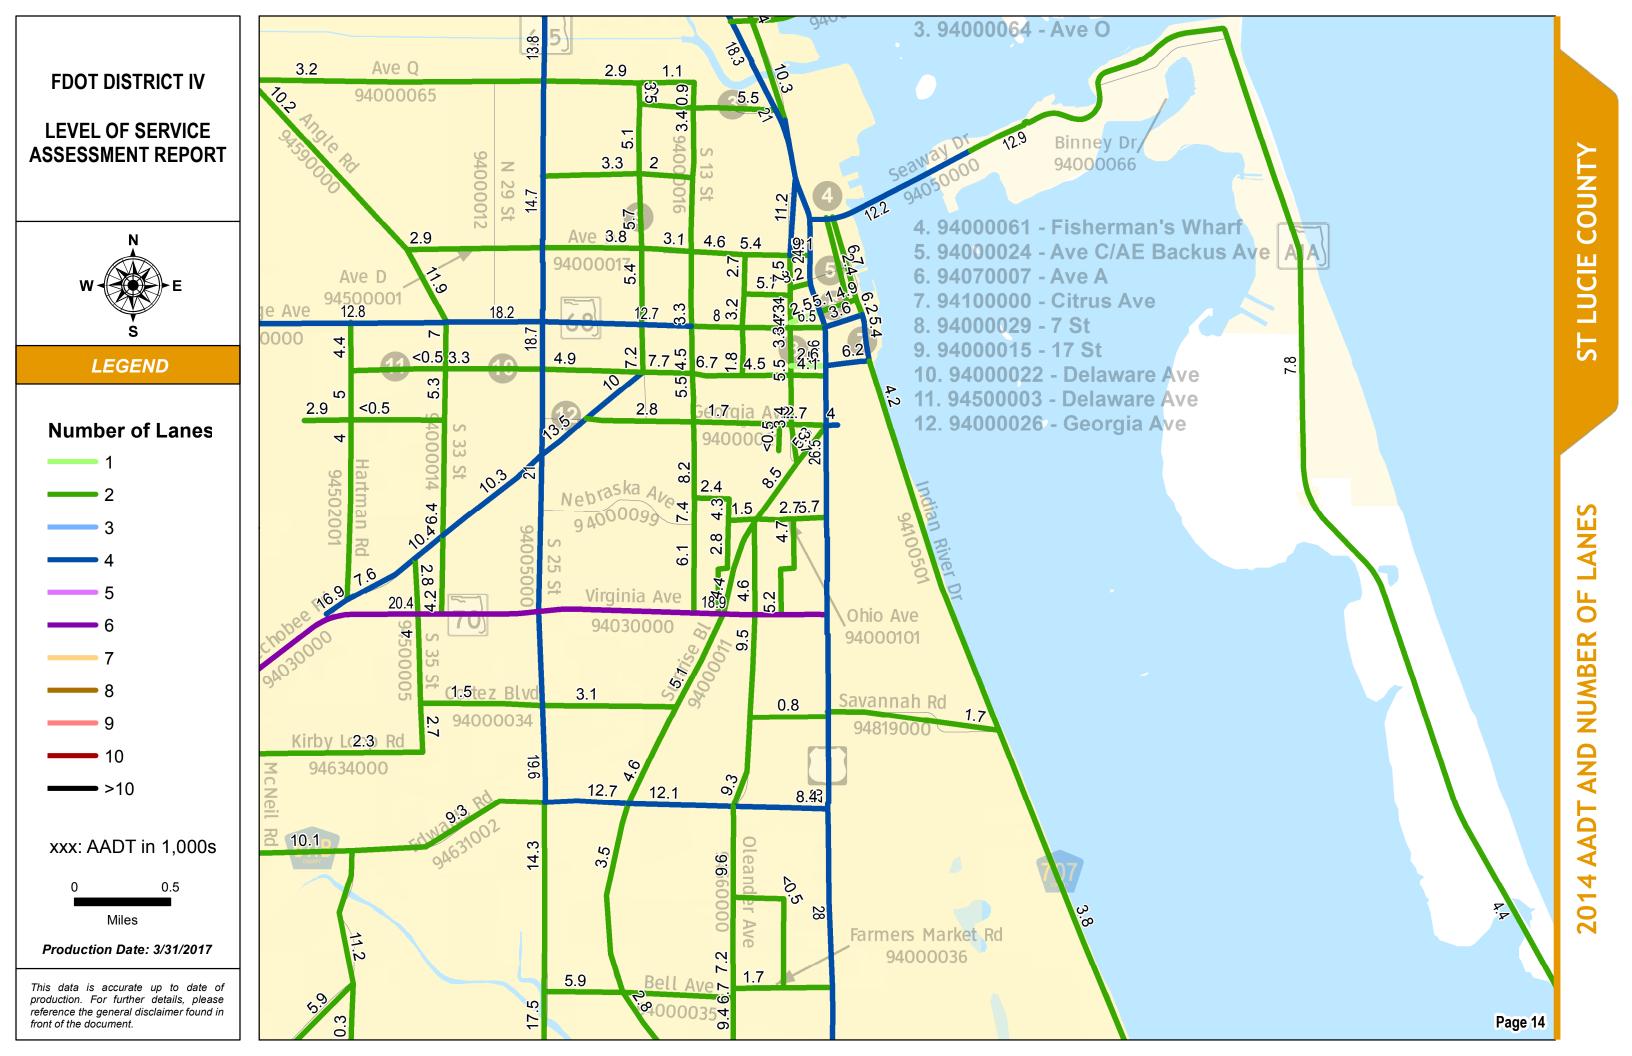

#### 2014 AADT AND NUMBER OF LANES: INDEX MAP

#### SERIES INFORMATION

Annual Average Daily Traffic (AADT) measures how busy a roadway is. AADT is defined as total traffic volume of a roadway for a year divided by 365. Number of lanes in the maps indicates total number of through lanes on both directions of a roadway segment. For one-way street segments, number of lanes indicates total number of through lanes of the street segment.

Note:

1. The data presented in this map series is accurate up to date of production. 2. The maps are intended for planning purposes only.

3. All AADT are expressed in thousands.

4. The 2014 AADT reported along state roadways are consistent with the FDOT Annual LOS Reporting 5. The 2014 AADT reported along the non-state roadways are derived from the adopted and refined travel demand models.

6. The number of lanes depicted are as currently existing in 2014.

Data Source:

- 1. FDOT Annual LOS reporting, July 2015.
- 2. Southeast Florida Regional Planning Model 7 Analyst version, April 2016.
- 3. Treasure Coast Regional Planning Model 4 Analyst version, April 2016.
- 4. Selected PD&E studies as completed for or by FDOT D4 staff, within the last 5 years.
- 5. Base map is developed and maintained by the FDOT Transportation Statistics (TranStat) Office.