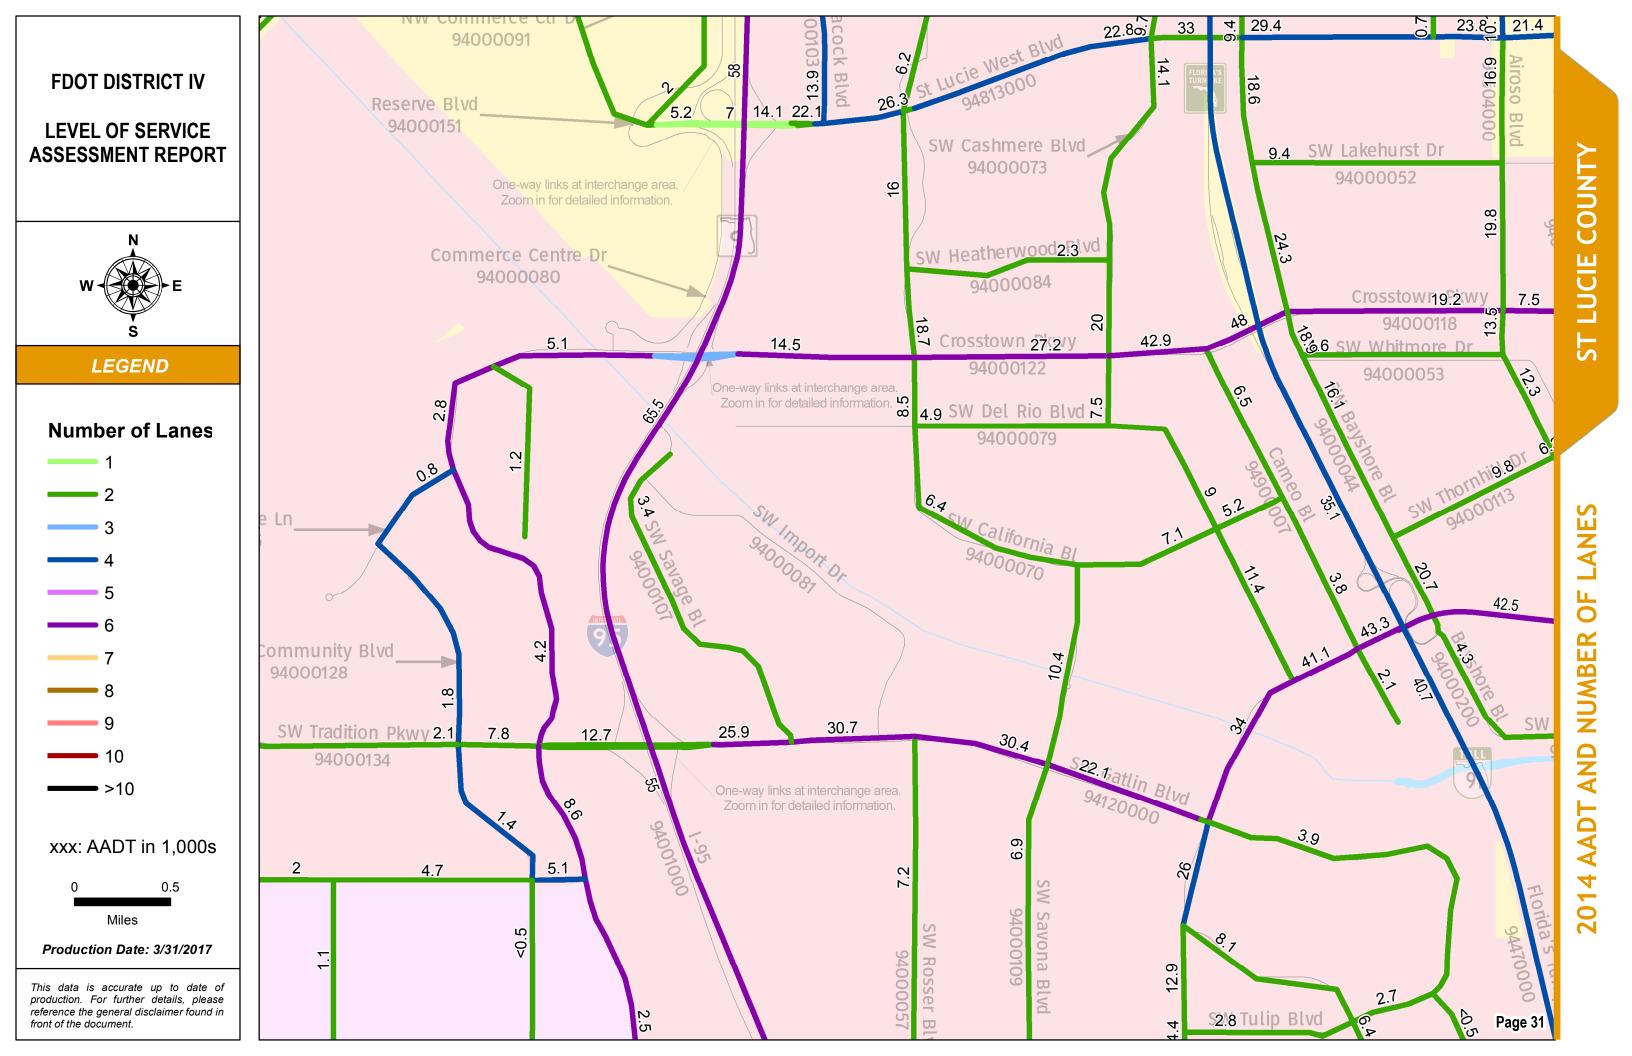

#### 2014 AADT AND NUMBER OF LANES: INDEX MAP

#### SERIES INFORMATION

Annual Average Daily Traffic (AADT) measures how busy a roadway is. AADT is defined as total traffic volume of a roadway for a year divided by 365. Number of lanes in the maps indicates total number of through lanes on both directions of a roadway segment. For one-way street segments, number of lanes indicates total number of through lanes of the street segment.

Note:

1. The data presented in this map series is accurate up to date of production. 2. The maps are intended for planning purposes only.

3. All AADT are expressed in thousands.

4. The 2014 AADT reported along state roadways are consistent with the FDOT Annual LOS Reporting 5. The 2014 AADT reported along the non-state roadways are derived from the adopted and refined travel demand models.

6. The number of lanes depicted are as currently existing in 2014.

Data Source:

- 1. FDOT Annual LOS reporting, July 2015.
- 2. Southeast Florida Regional Planning Model 7 Analyst version, April 2016.
- 3. Treasure Coast Regional Planning Model 4 Analyst version, April 2016.
- 4. Selected PD&E studies as completed for or by FDOT D4 staff, within the last 5 years.
- 5. Base map is developed and maintained by the FDOT Transportation Statistics (TranStat) Office.