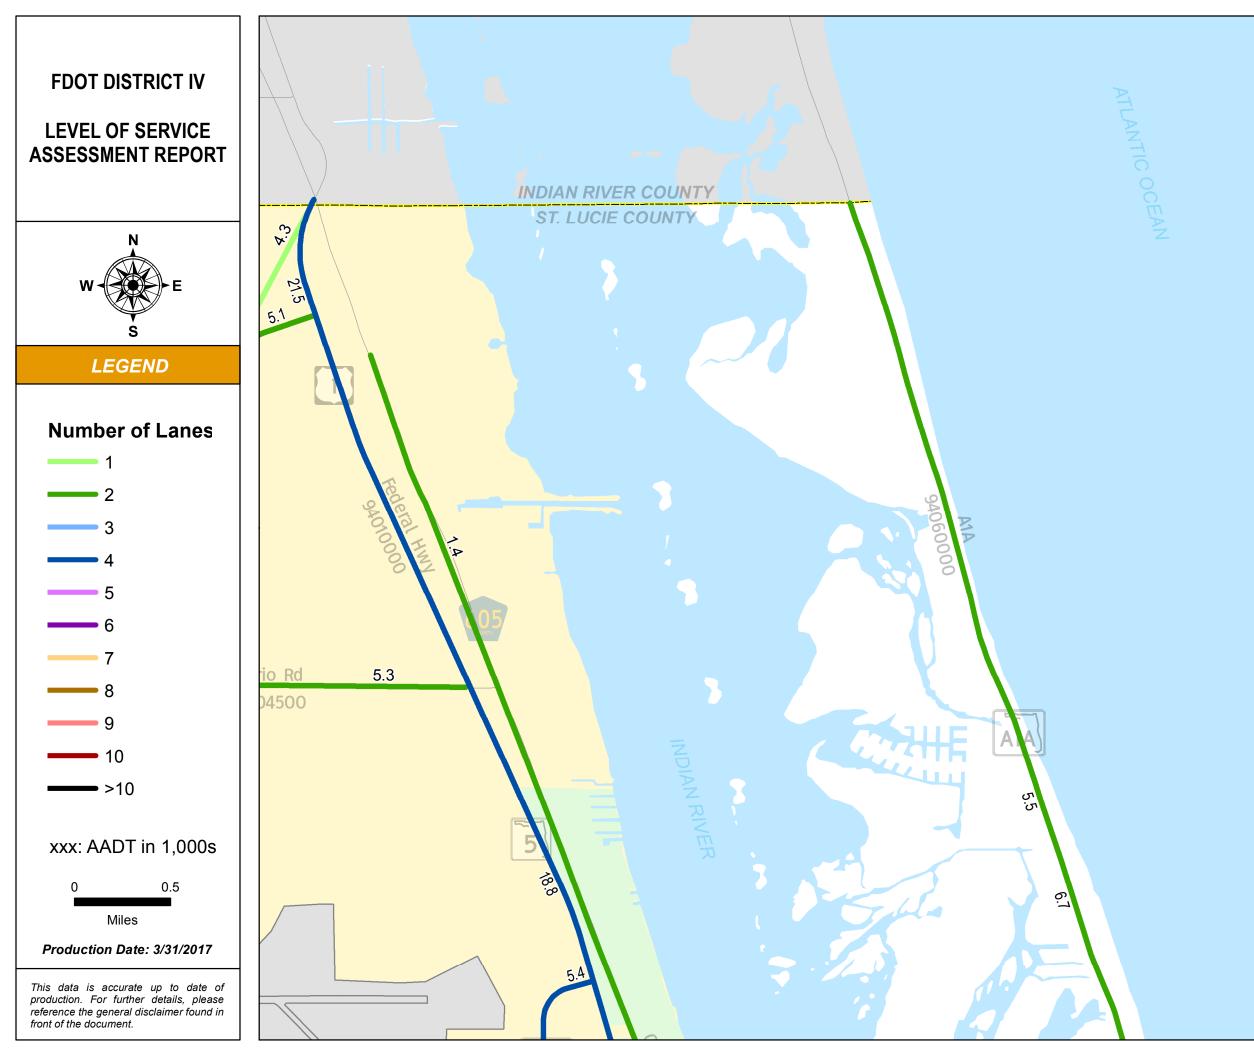

#### 2014 AADT AND NUMBER OF LANES: INDEX MAP

#### SERIES INFORMATION

Annual Average Daily Traffic (AADT) measures how busy a roadway is. AADT is defined as total traffic volume of a roadway for a year divided by 365. Number of lanes in the maps indicates total number of through lanes on both directions of a roadway segment. For one-way street segments, number of lanes indicates total number of through lanes of the street segment.

Note:

1. The data presented in this map series is accurate up to date of production. 2. The maps are intended for planning purposes only.

3. All AADT are expressed in thousands.

4. The 2014 AADT reported along state roadways are consistent with the FDOT Annual LOS Reporting 5. The 2014 AADT reported along the non-state roadways are derived from the adopted and refined travel demand models.

6. The number of lanes depicted are as currently existing in 2014.

Data Source:

- 1. FDOT Annual LOS reporting, July 2015.
- 2. Southeast Florida Regional Planning Model 7 Analyst version, April 2016.
- 3. Treasure Coast Regional Planning Model 4 Analyst version, April 2016.
- 4. Selected PD&E studies as completed for or by FDOT D4 staff, within the last 5 years.
- 5. Base map is developed and maintained by the FDOT Transportation Statistics (TranStat) Office.