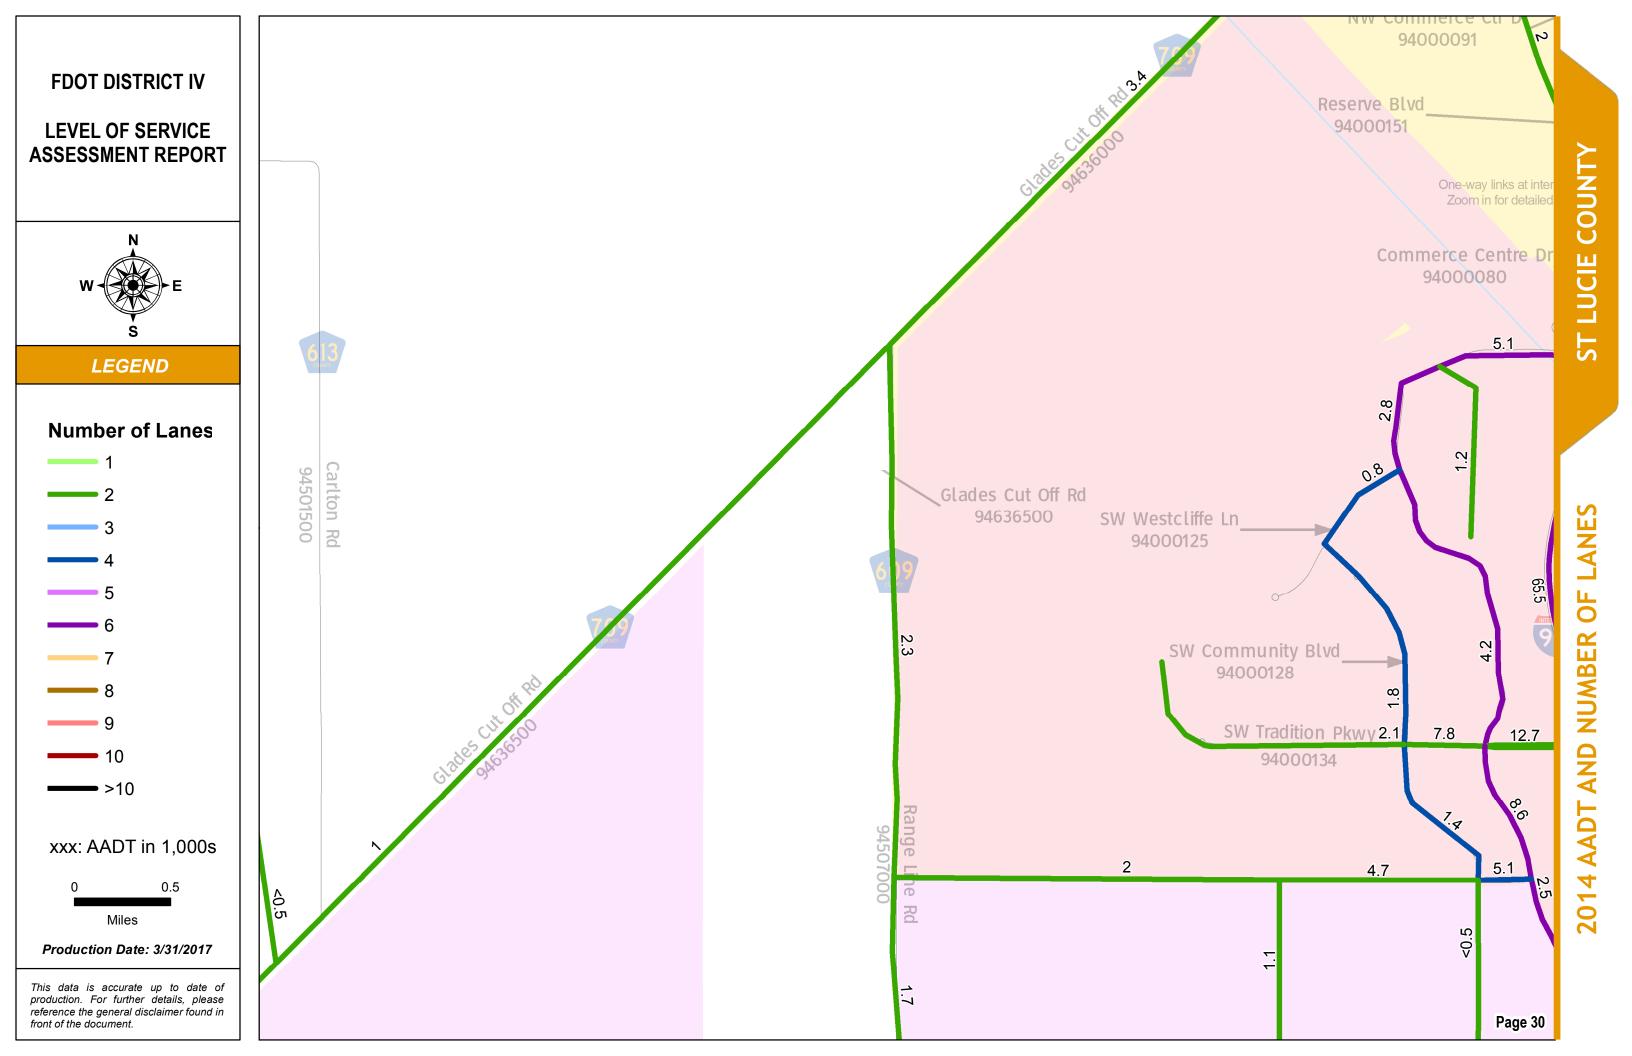

#### 2014 AADT AND NUMBER OF LANES: INDEX MAP

#### SERIES INFORMATION

Annual Average Daily Traffic (AADT) measures how busy a roadway is. AADT is defined as total traffic volume of a roadway for a year divided by 365. Number of lanes in the maps indicates total number of through lanes on both directions of a roadway segment. For one-way street segments, number of lanes indicates total number of through lanes of the street segment.

Note:

1. The data presented in this map series is accurate up to date of production. 2. The maps are intended for planning purposes only.

3. All AADT are expressed in thousands.

4. The 2014 AADT reported along state roadways are consistent with the FDOT Annual LOS Reporting 5. The 2014 AADT reported along the non-state roadways are derived from the adopted and refined travel demand models.

6. The number of lanes depicted are as currently existing in 2014.

Data Source:

- 1. FDOT Annual LOS reporting, July 2015.
- 2. Southeast Florida Regional Planning Model 7 Analyst version, April 2016.
- 3. Treasure Coast Regional Planning Model 4 Analyst version, April 2016.
- 4. Selected PD&E studies as completed for or by FDOT D4 staff, within the last 5 years.
- 5. Base map is developed and maintained by the FDOT Transportation Statistics (TranStat) Office.