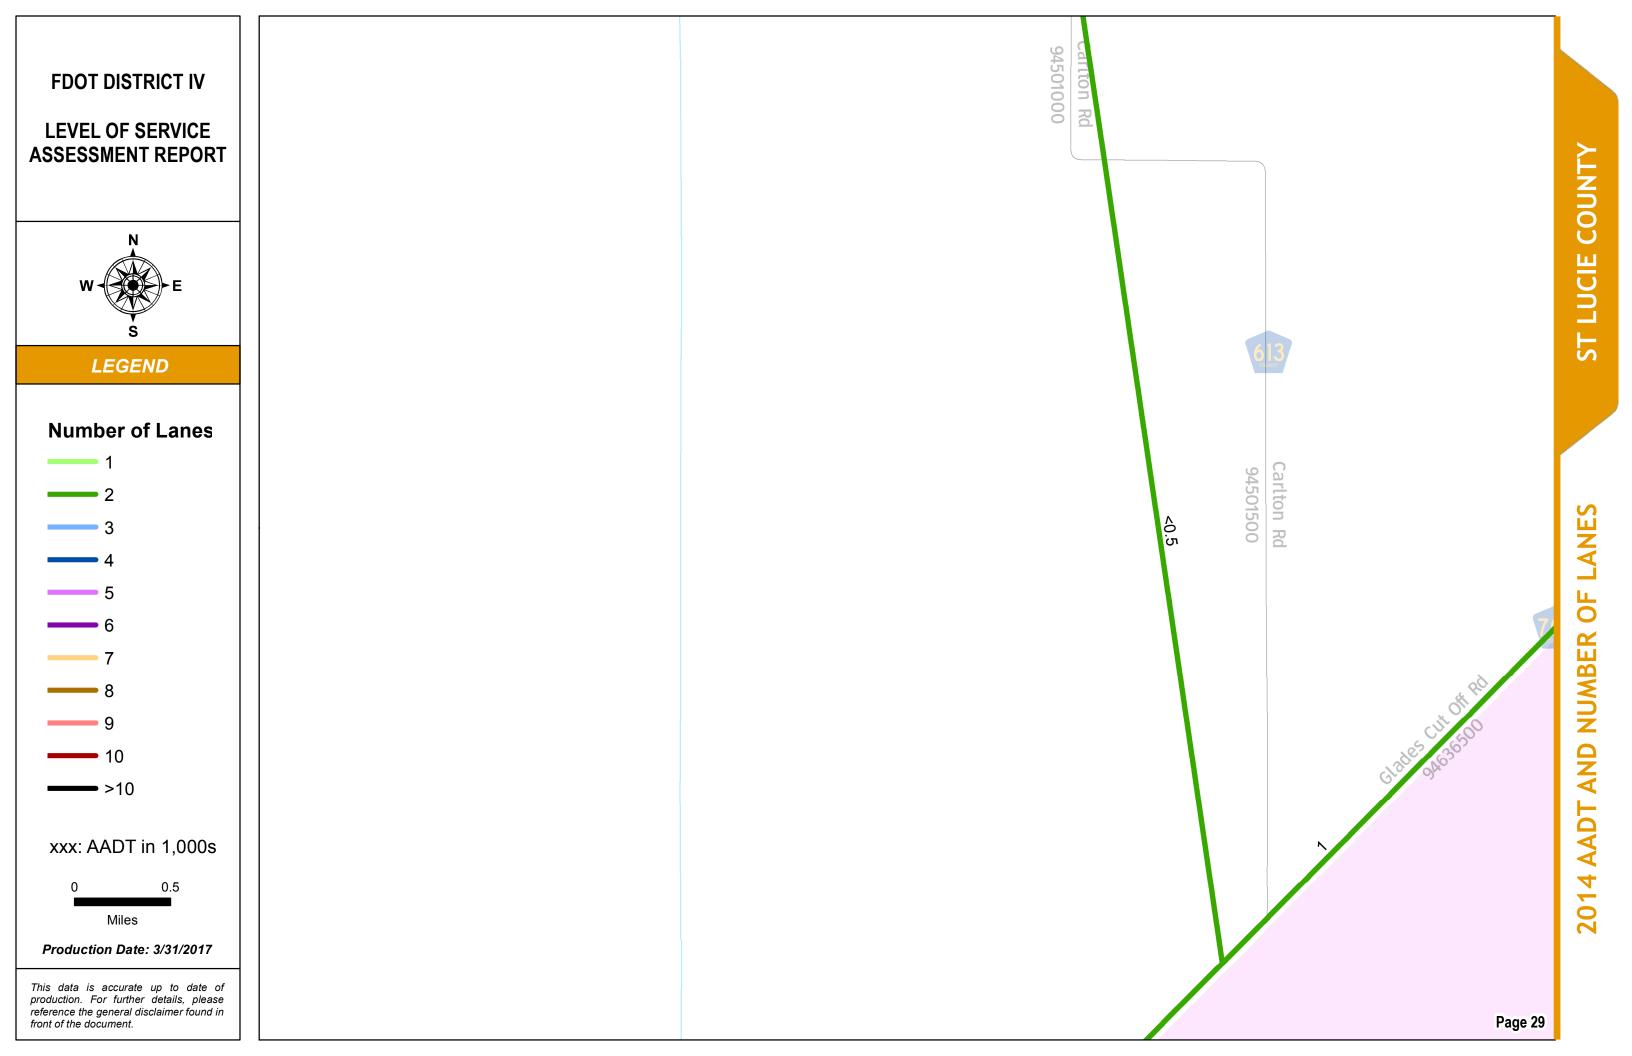

#### 2014 AADT AND NUMBER OF LANES: INDEX MAP

#### SERIES INFORMATION

Annual Average Daily Traffic (AADT) measures how busy a roadway is. AADT is defined as total traffic volume of a roadway for a year divided by 365. Number of lanes in the maps indicates total number of through lanes on both directions of a roadway segment. For one-way street segments, number of lanes indicates total number of through lanes of the street segment.

Note:

1. The data presented in this map series is accurate up to date of production. 2. The maps are intended for planning purposes only.

3. All AADT are expressed in thousands.

4. The 2014 AADT reported along state roadways are consistent with the FDOT Annual LOS Reporting 5. The 2014 AADT reported along the non-state roadways are derived from the adopted and refined travel demand models.

6. The number of lanes depicted are as currently existing in 2014.

Data Source:

- 1. FDOT Annual LOS reporting, July 2015.
- 2. Southeast Florida Regional Planning Model 7 Analyst version, April 2016.
- 3. Treasure Coast Regional Planning Model 4 Analyst version, April 2016.
- 4. Selected PD&E studies as completed for or by FDOT D4 staff, within the last 5 years.
- 5. Base map is developed and maintained by the FDOT Transportation Statistics (TranStat) Office.