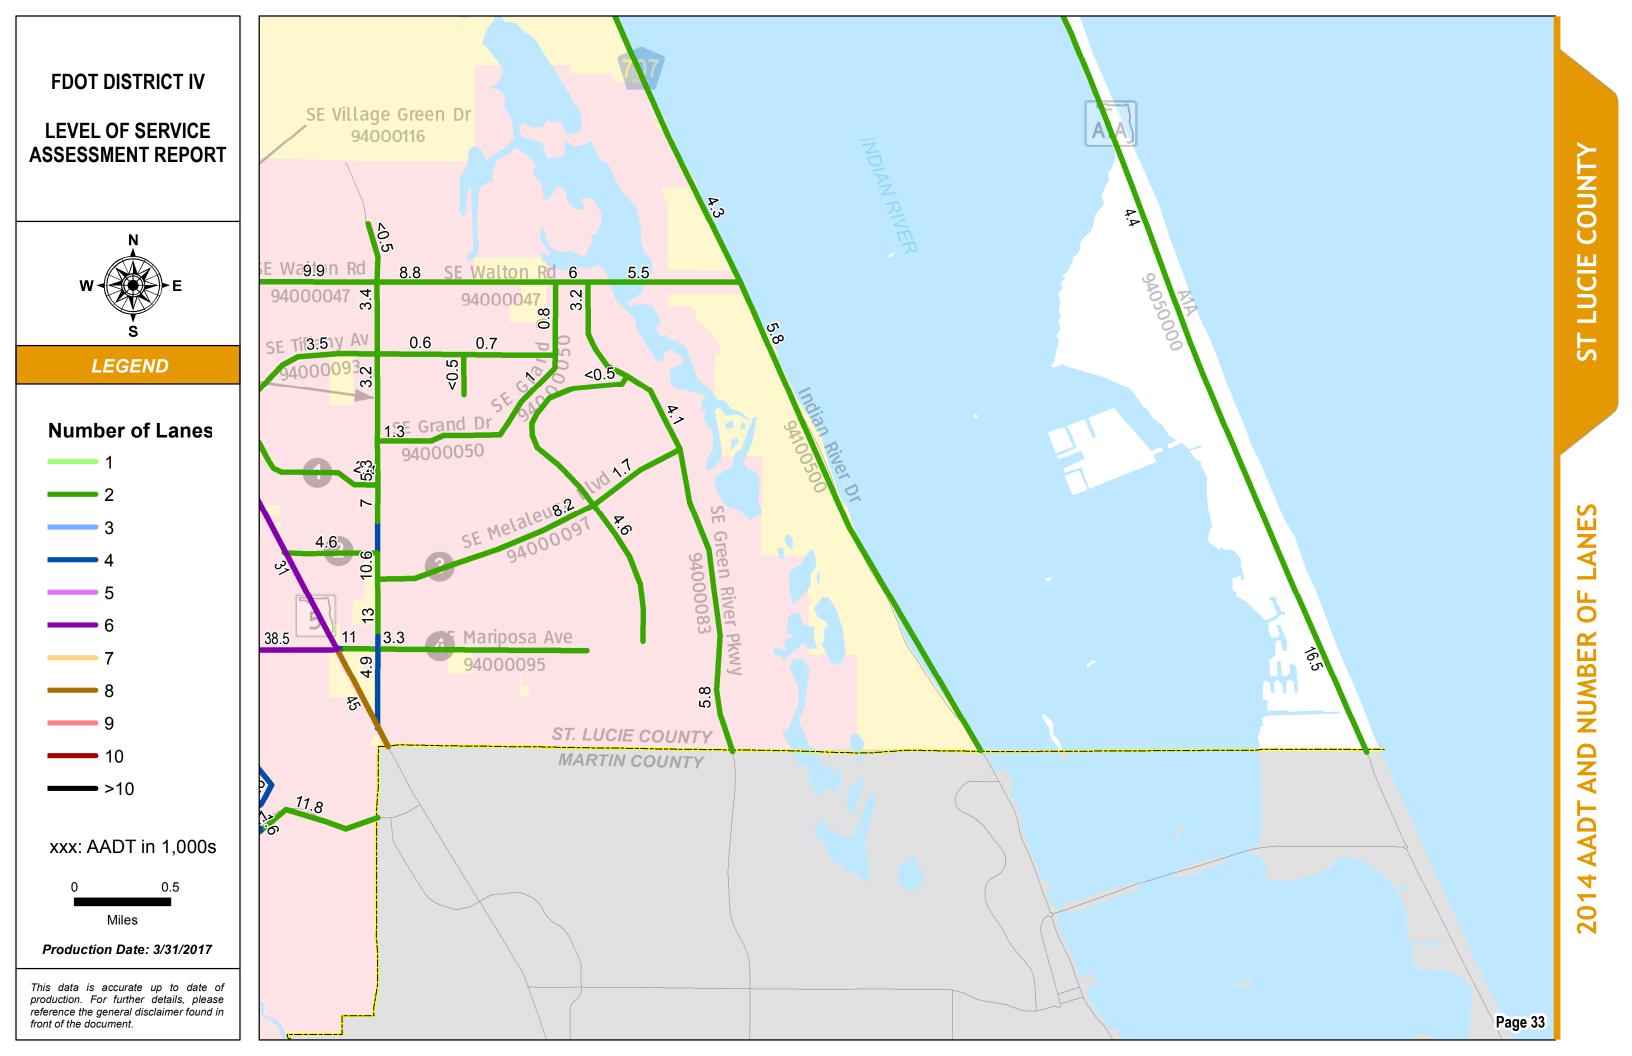

#### 2014 AADT AND NUMBER OF LANES: INDEX MAP

#### SERIES INFORMATION

Annual Average Daily Traffic (AADT) measures how busy a roadway is. AADT is defined as total traffic volume of a roadway for a year divided by 365. Number of lanes in the maps indicates total number of through lanes on both directions of a roadway segment. For one-way street segments, number of lanes indicates total number of through lanes of the street segment.

Note:

1. The data presented in this map series is accurate up to date of production. 2. The maps are intended for planning purposes only.

3. All AADT are expressed in thousands.

4. The 2014 AADT reported along state roadways are consistent with the FDOT Annual LOS Reporting 5. The 2014 AADT reported along the non-state roadways are derived from the adopted and refined travel demand models.

6. The number of lanes depicted are as currently existing in 2014.

Data Source:

- 1. FDOT Annual LOS reporting, July 2015.
- 2. Southeast Florida Regional Planning Model 7 Analyst version, April 2016.
- 3. Treasure Coast Regional Planning Model 4 Analyst version, April 2016.
- 4. Selected PD&E studies as completed for or by FDOT D4 staff, within the last 5 years.
- 5. Base map is developed and maintained by the FDOT Transportation Statistics (TranStat) Office.