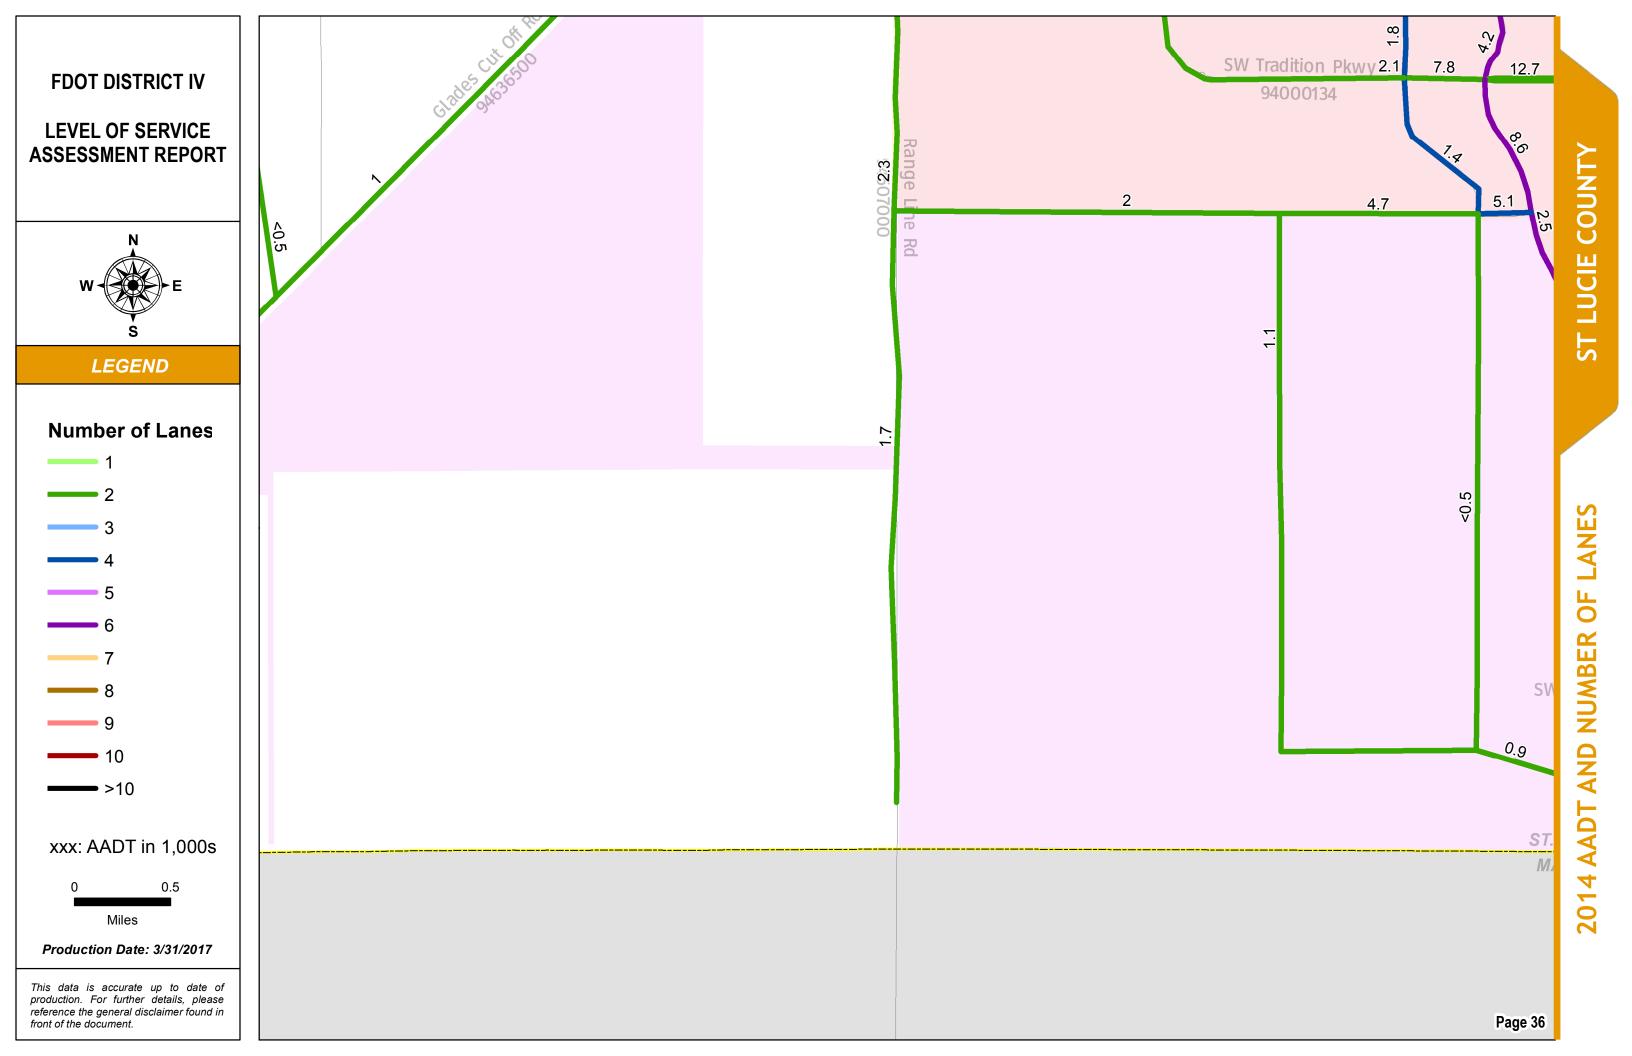

#### SERIES INFORMATION

Annual Average Daily Traffic (AADT) measures how busy a roadway is. AADT is defined as total traffic volume of a roadway for a year divided by 365. Number of lanes in the maps indicates total number of through lanes on both directions of a roadway segment. For one-way street segments, number of lanes indicates total number of through lanes of the street segment.

Note:

1. The data presented in this map series is accurate up to date of production. 2. The maps are intended for planning purposes only.

3. All AADT are expressed in thousands.

4. The 2014 AADT reported along state roadways are consistent with the FDOT Annual LOS Reporting 5. The 2014 AADT reported along the non-state roadways are derived from the adopted and refined travel demand models.

6. The number of lanes depicted are as currently existing in 2014.

Data Source:

- 1. FDOT Annual LOS reporting, July 2015.
- 2. Southeast Florida Regional Planning Model 7 Analyst version, April 2016.
- 3. Treasure Coast Regional Planning Model 4 Analyst version, April 2016.
- 4. Selected PD&E studies as completed for or by FDOT D4 staff, within the last 5 years.
- 5. Base map is developed and maintained by the FDOT Transportation Statistics (TranStat) Office.