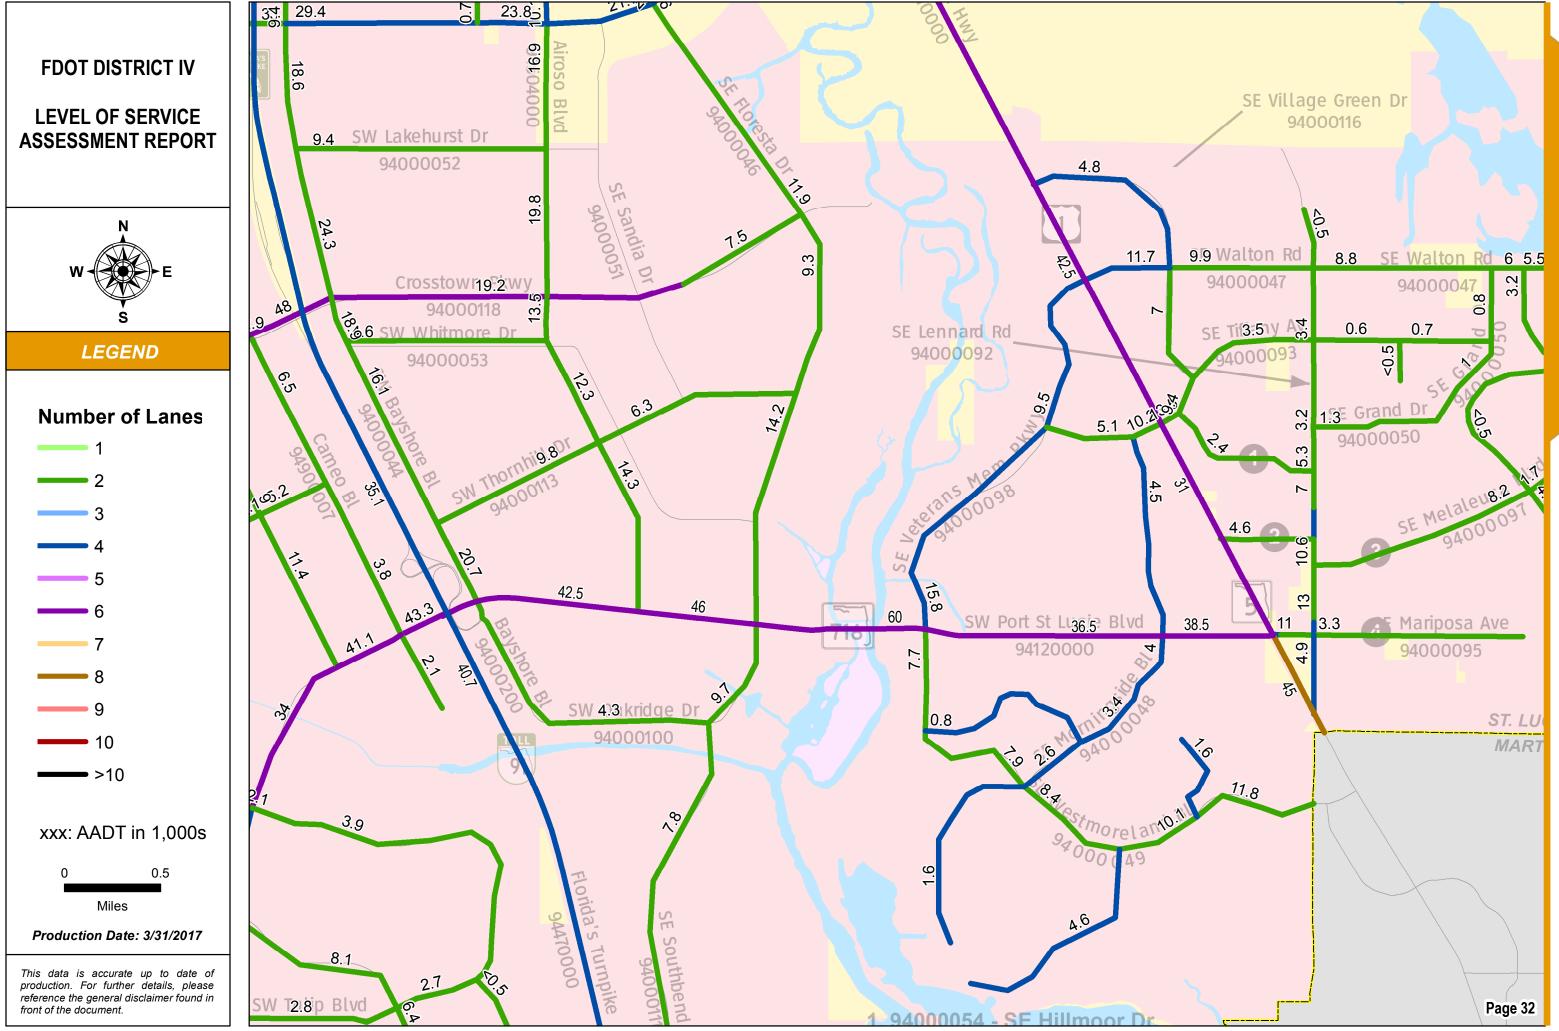

#### 2014 AADT AND NUMBER OF LANES: INDEX MAP

#### SERIES INFORMATION

Annual Average Daily Traffic (AADT) measures how busy a roadway is. AADT is defined as total traffic volume of a roadway for a year divided by 365. Number of lanes in the maps indicates total number of through lanes on both directions of a roadway segment. For one-way street segments, number of lanes indicates total number of through lanes of the street segment.

Note:

1. The data presented in this map series is accurate up to date of production. 2. The maps are intended for planning purposes only.

3. All AADT are expressed in thousands.

4. The 2014 AADT reported along state roadways are consistent with the FDOT Annual LOS Reporting 5. The 2014 AADT reported along the non-state roadways are derived from the adopted and refined travel demand models.

6. The number of lanes depicted are as currently existing in 2014.

Data Source:

- 1. FDOT Annual LOS reporting, July 2015.
- 2. Southeast Florida Regional Planning Model 7 Analyst version, April 2016.
- 3. Treasure Coast Regional Planning Model 4 Analyst version, April 2016.
- 4. Selected PD&E studies as completed for or by FDOT D4 staff, within the last 5 years.
- 5. Base map is developed and maintained by the FDOT Transportation Statistics (TranStat) Office.