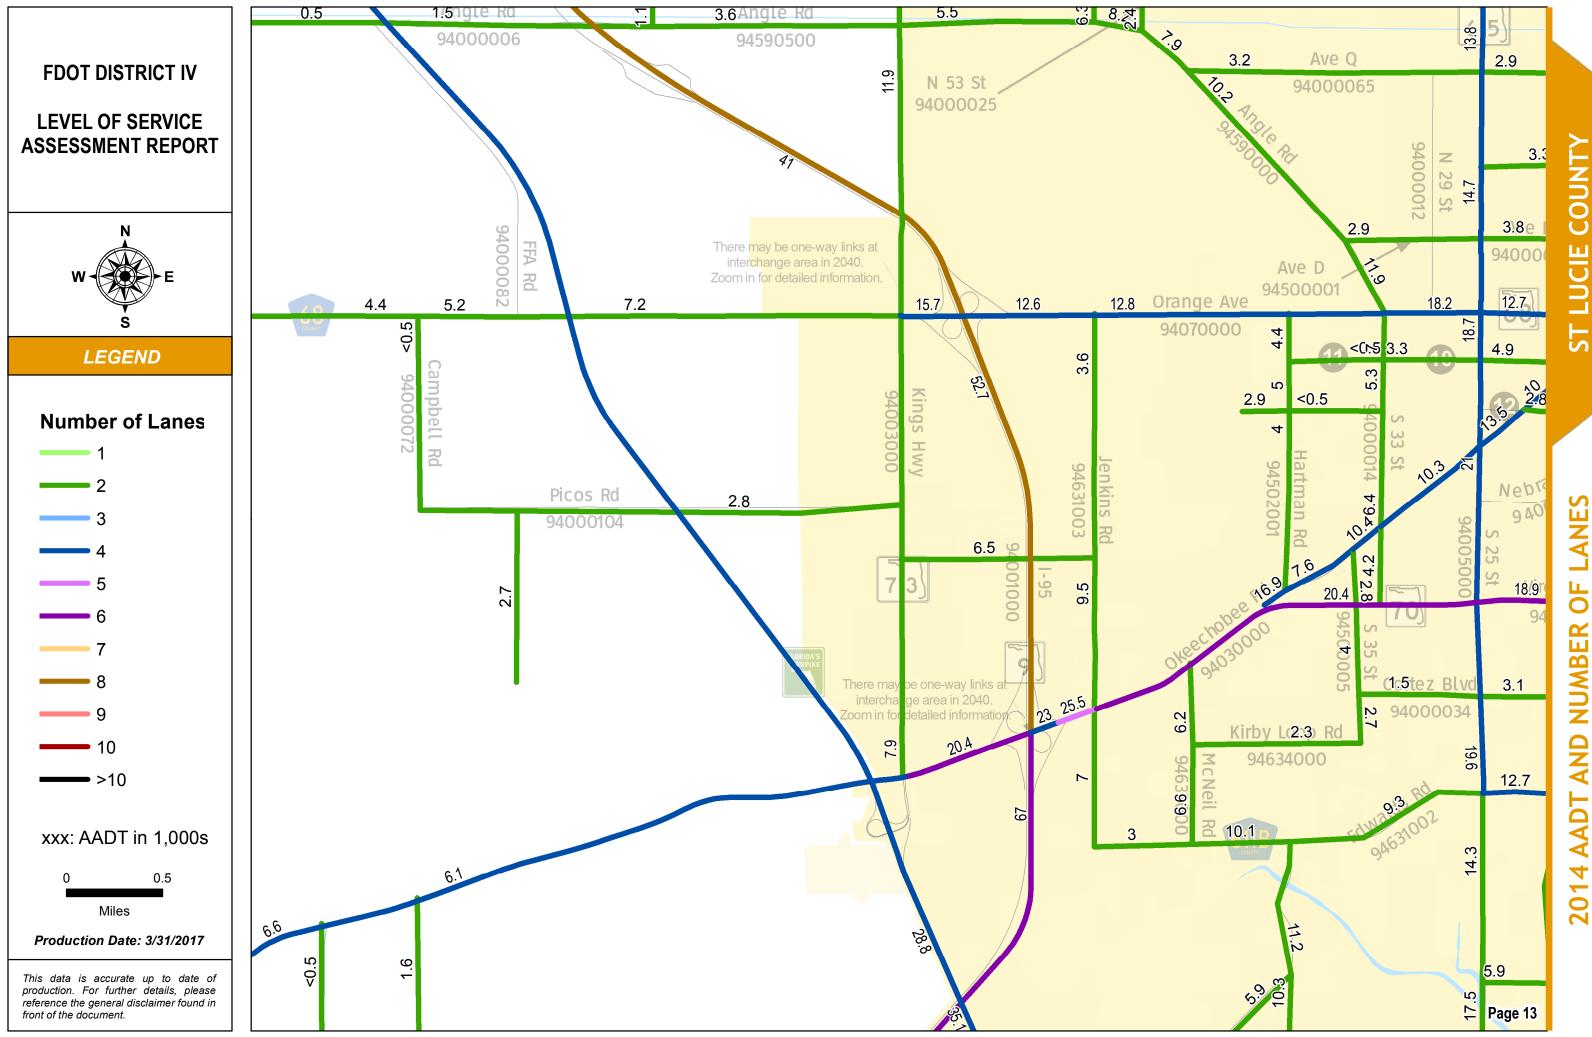

#### SERIES INFORMATION

Annual Average Daily Traffic (AADT) measures how busy a roadway is. AADT is defined as total traffic volume of a roadway for a year divided by 365. Number of lanes in the maps indicates total number of through lanes on both directions of a roadway segment. For one-way street segments, number of lanes indicates total number of through lanes of the street segment.

Note:

1. The data presented in this map series is accurate up to date of production. 2. The maps are intended for planning purposes only.

3. All AADT are expressed in thousands.

4. The 2014 AADT reported along state roadways are consistent with the FDOT Annual LOS Reporting 5. The 2014 AADT reported along the non-state roadways are derived from the adopted and refined travel demand models.

6. The number of lanes depicted are as currently existing in 2014.

Data Source:

- 1. FDOT Annual LOS reporting, July 2015.
- 2. Southeast Florida Regional Planning Model 7 Analyst version, April 2016.
- 3. Treasure Coast Regional Planning Model 4 Analyst version, April 2016.
- 4. Selected PD&E studies as completed for or by FDOT D4 staff, within the last 5 years.
- 5. Base map is developed and maintained by the FDOT Transportation Statistics (TranStat) Office.