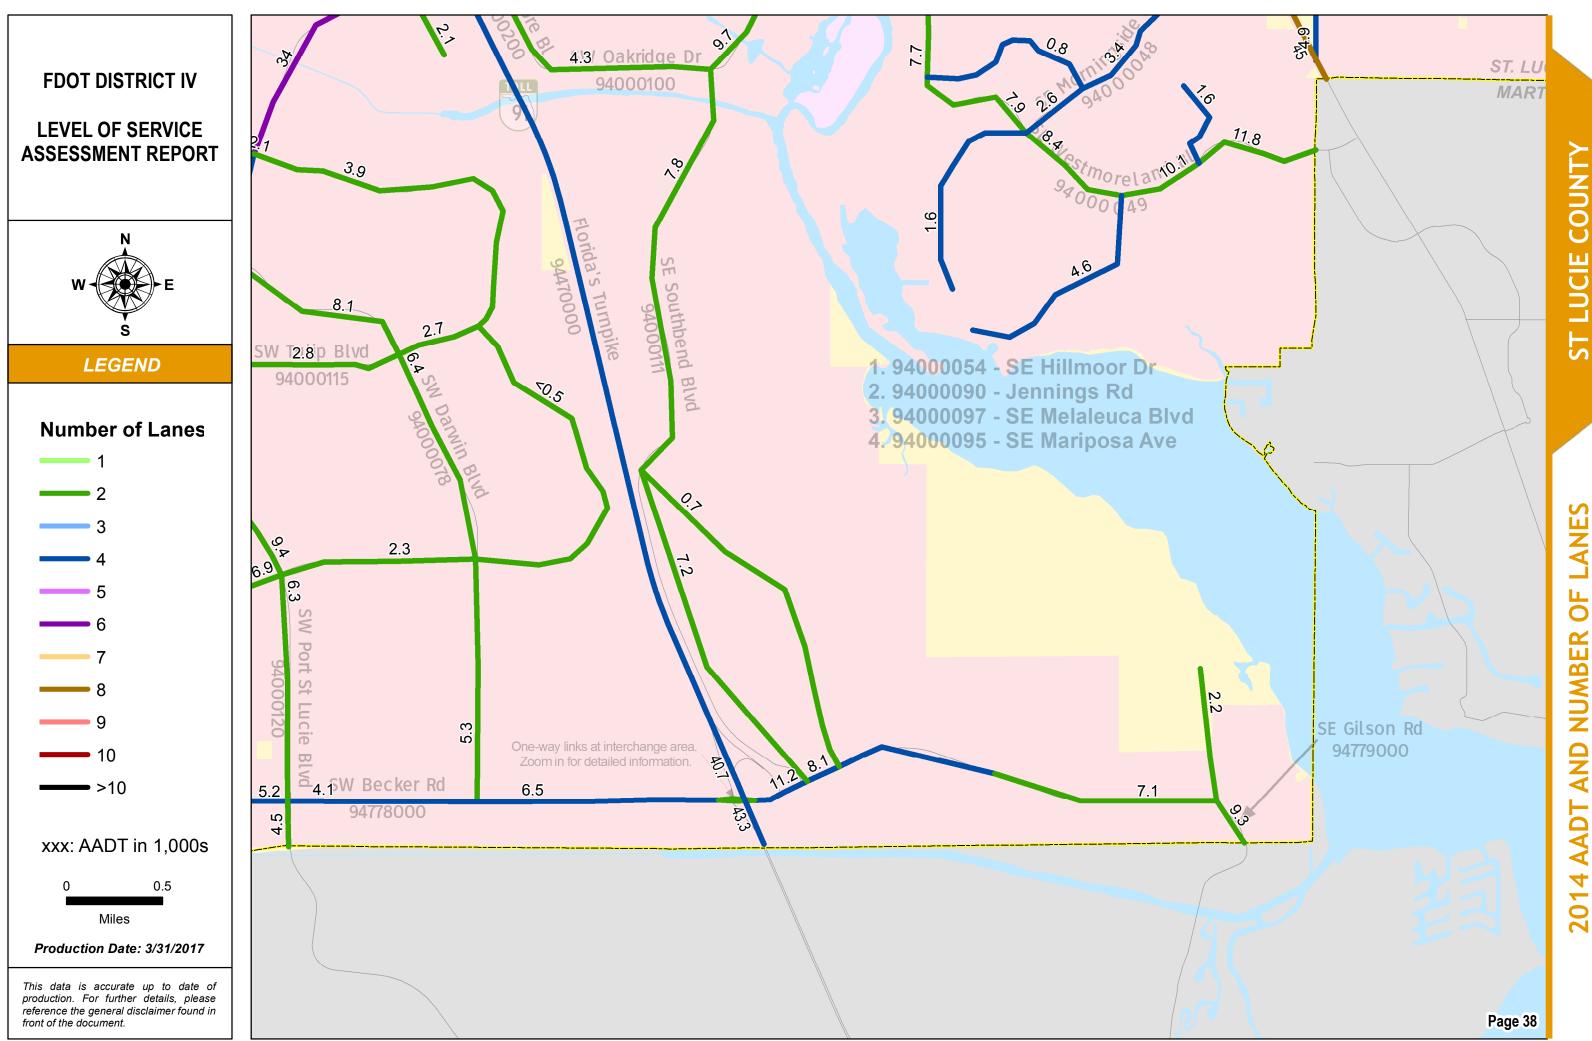

#### 2014 AADT AND NUMBER OF LANES: INDEX MAP

#### SERIES INFORMATION

Annual Average Daily Traffic (AADT) measures how busy a roadway is. AADT is defined as total traffic volume of a roadway for a year divided by 365. Number of lanes in the maps indicates total number of through lanes on both directions of a roadway segment. For one-way street segments, number of lanes indicates total number of through lanes of the street segment.

Note:

1. The data presented in this map series is accurate up to date of production. 2. The maps are intended for planning purposes only.

3. All AADT are expressed in thousands.

4. The 2014 AADT reported along state roadways are consistent with the FDOT Annual LOS Reporting 5. The 2014 AADT reported along the non-state roadways are derived from the adopted and refined travel demand models.

6. The number of lanes depicted are as currently existing in 2014.

Data Source:

- 1. FDOT Annual LOS reporting, July 2015.
- 2. Southeast Florida Regional Planning Model 7 Analyst version, April 2016.
- 3. Treasure Coast Regional Planning Model 4 Analyst version, April 2016.
- 4. Selected PD&E studies as completed for or by FDOT D4 staff, within the last 5 years.
- 5. Base map is developed and maintained by the FDOT Transportation Statistics (TranStat) Office.