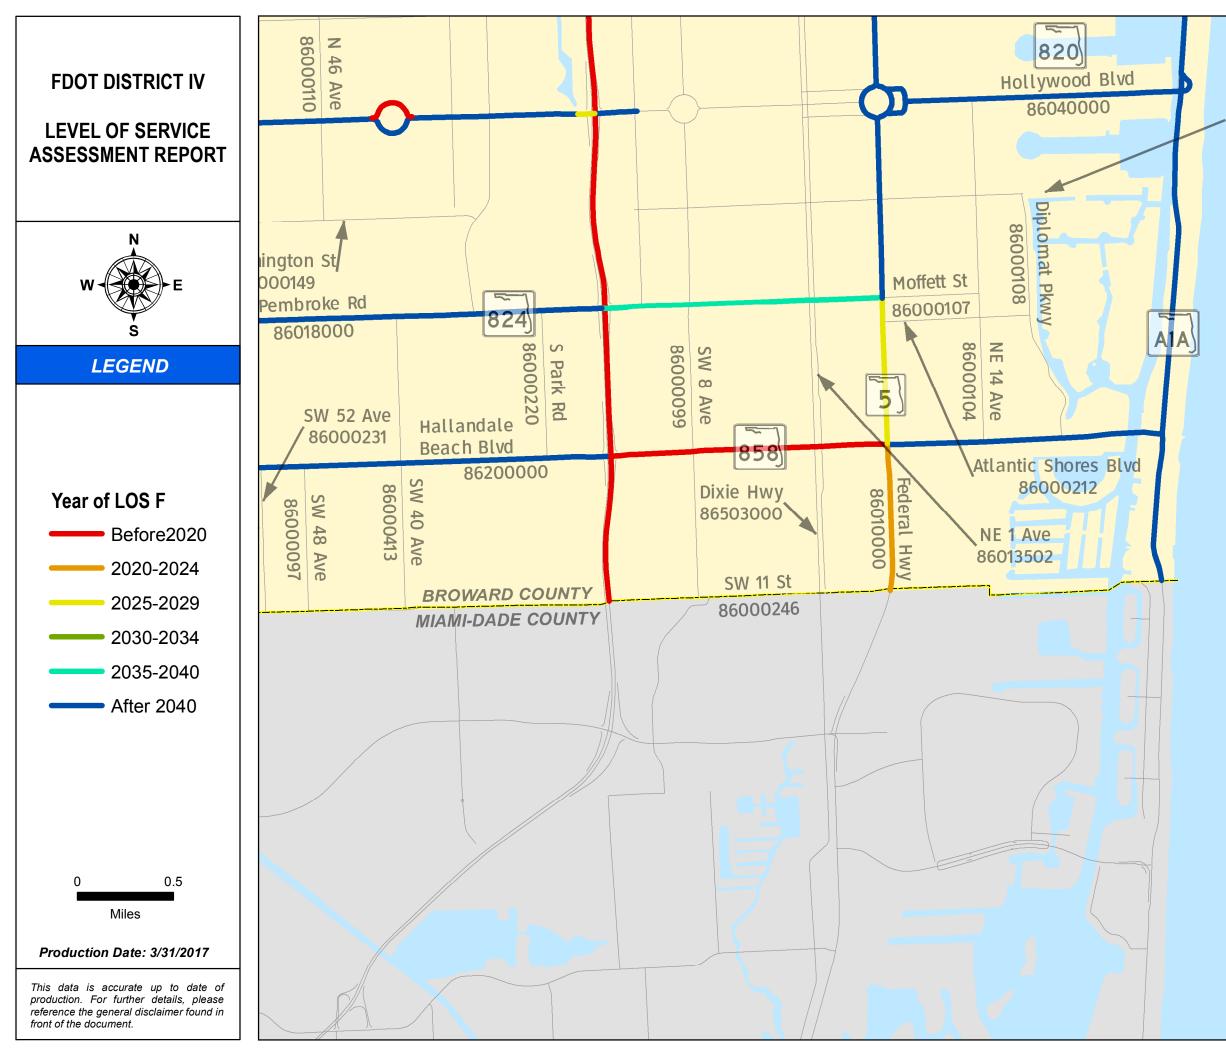

### SERIES INFORMATION

SHS and SIS facility "Year of LOS F" indicates the year when a state roadway is expected to reach LOS F if no roadway improvements are completed beyond 2014. This information helps identify future roadway capacity needs and funding implications. Year of LOS F is determined by comparing AADT interpolated between 2014 and 2040 with LOS E service volume thresholds under 2014 conditions.

Notes:

1. The maps are intended for planning purposes only.

2. This data is accurate up to date of production.

3. Map inset framework is kept consistent with other map series. This results in several "empty" insets of each county since year of LOS F analysis covers SHS and SIS only.

SHS and SIS YEAR OF LOS F