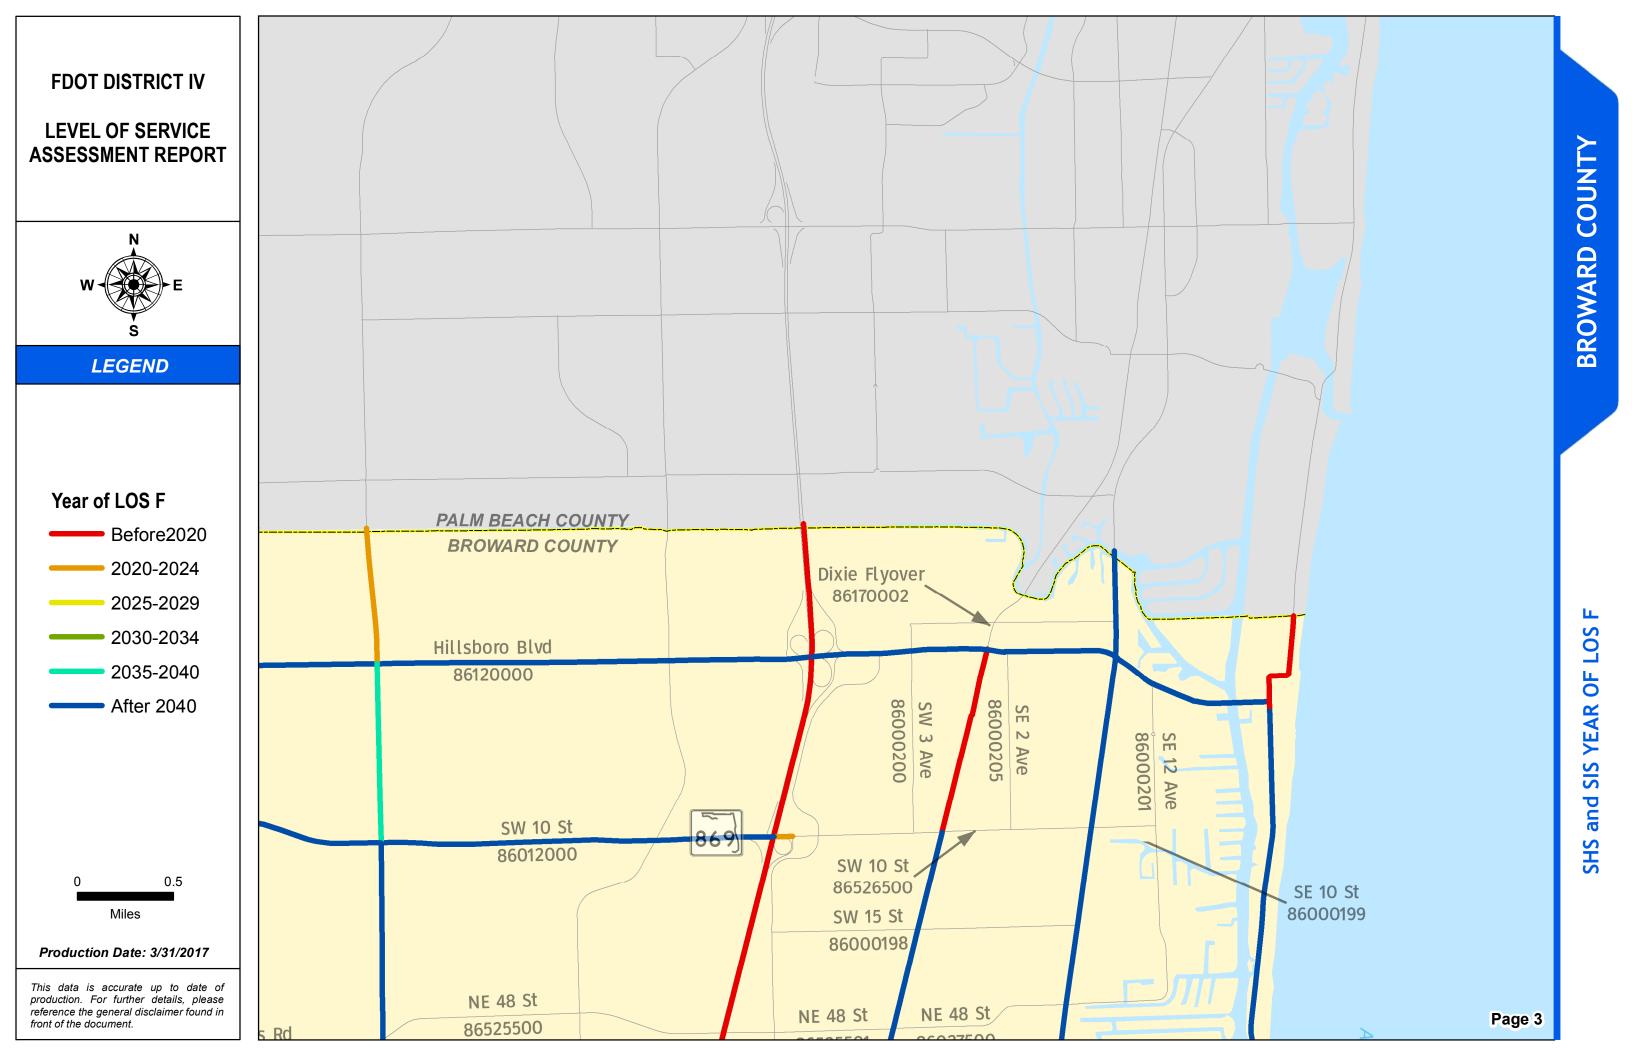

### SERIES INFORMATION

SHS and SIS facility "Year of LOS F" indicates the year when a state roadway is expected to reach LOS F if no roadway improvements are completed beyond 2014. This information helps identify future roadway capacity needs and funding implications. Year of LOS F is determined by comparing AADT interpolated between 2014 and 2040 with LOS E service volume thresholds under 2014 conditions.

Notes:

1. The maps are intended for planning purposes only.

2. This data is accurate up to date of production.

3. Map inset framework is kept consistent with other map series. This results in several "empty" insets of each county since year of LOS F analysis covers SHS and SIS only.