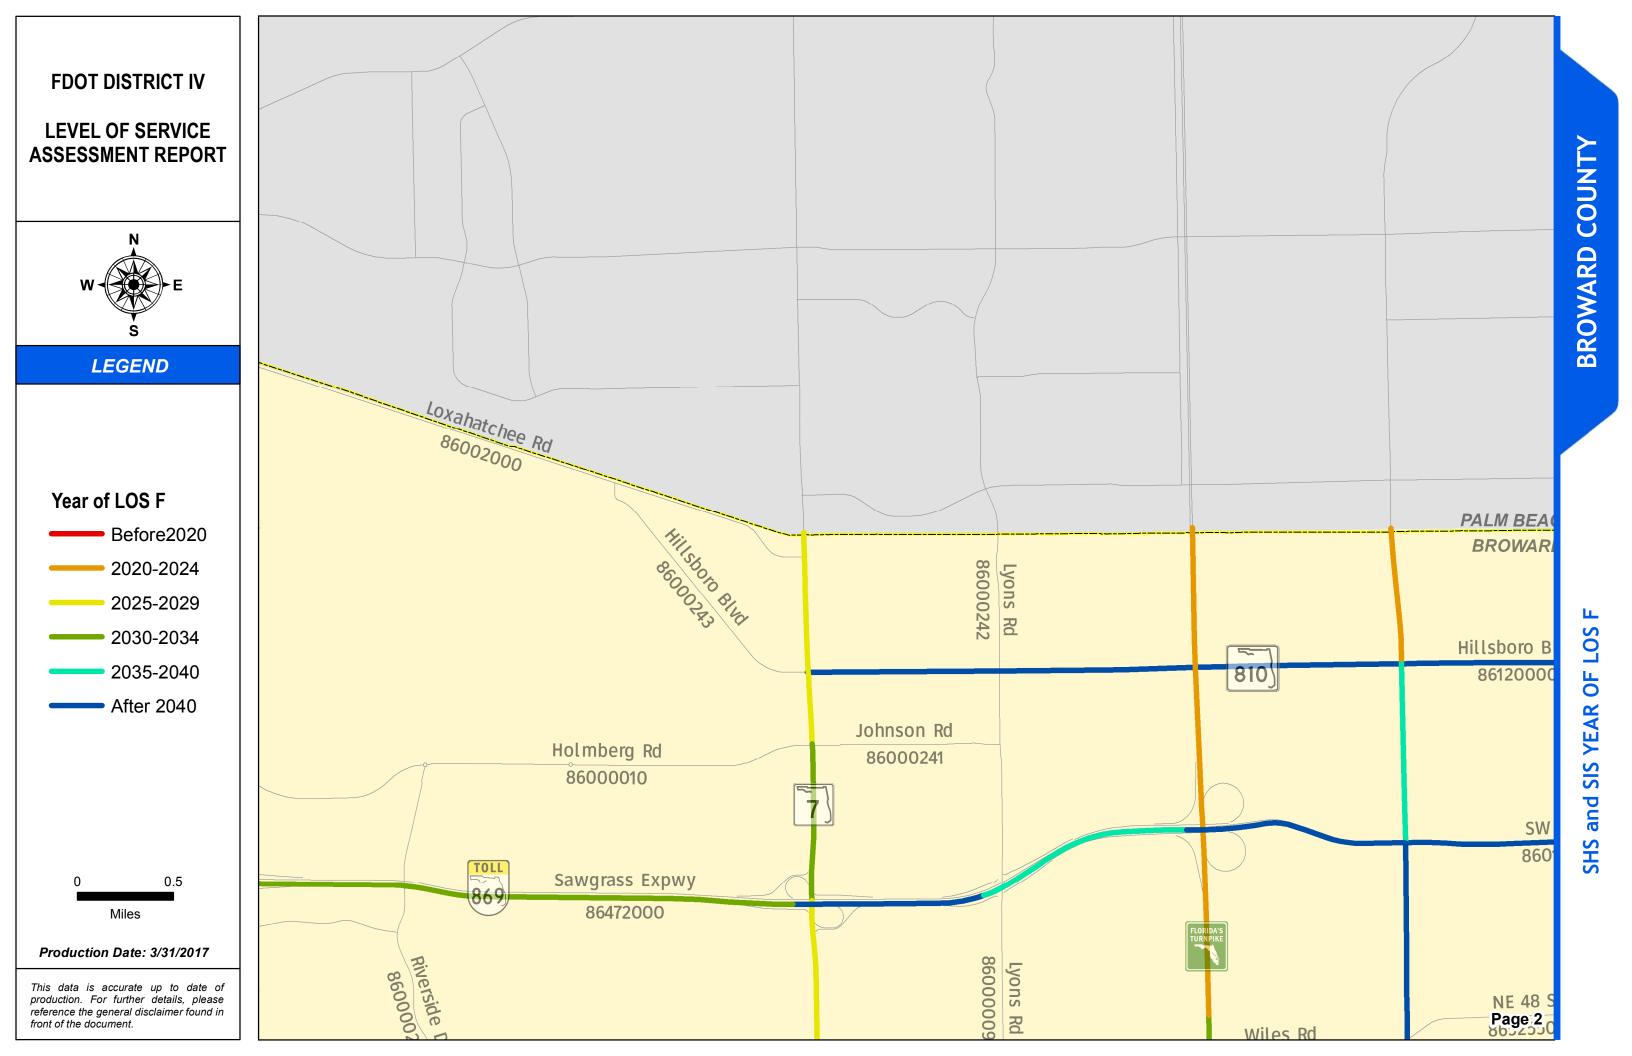

### SERIES INFORMATION

SHS and SIS facility "Year of LOS F" indicates the year when a state roadway is expected to reach LOS F if no roadway improvements are completed beyond 2014. This information helps identify future roadway capacity needs and funding implications. Year of LOS F is determined by comparing AADT interpolated between 2014 and 2040 with LOS E service volume thresholds under 2014 conditions.

Notes:

1. The maps are intended for planning purposes only.

2. This data is accurate up to date of production.

3. Map inset framework is kept consistent with other map series. This results in several "empty" insets of each county since year of LOS F analysis covers SHS and SIS only.