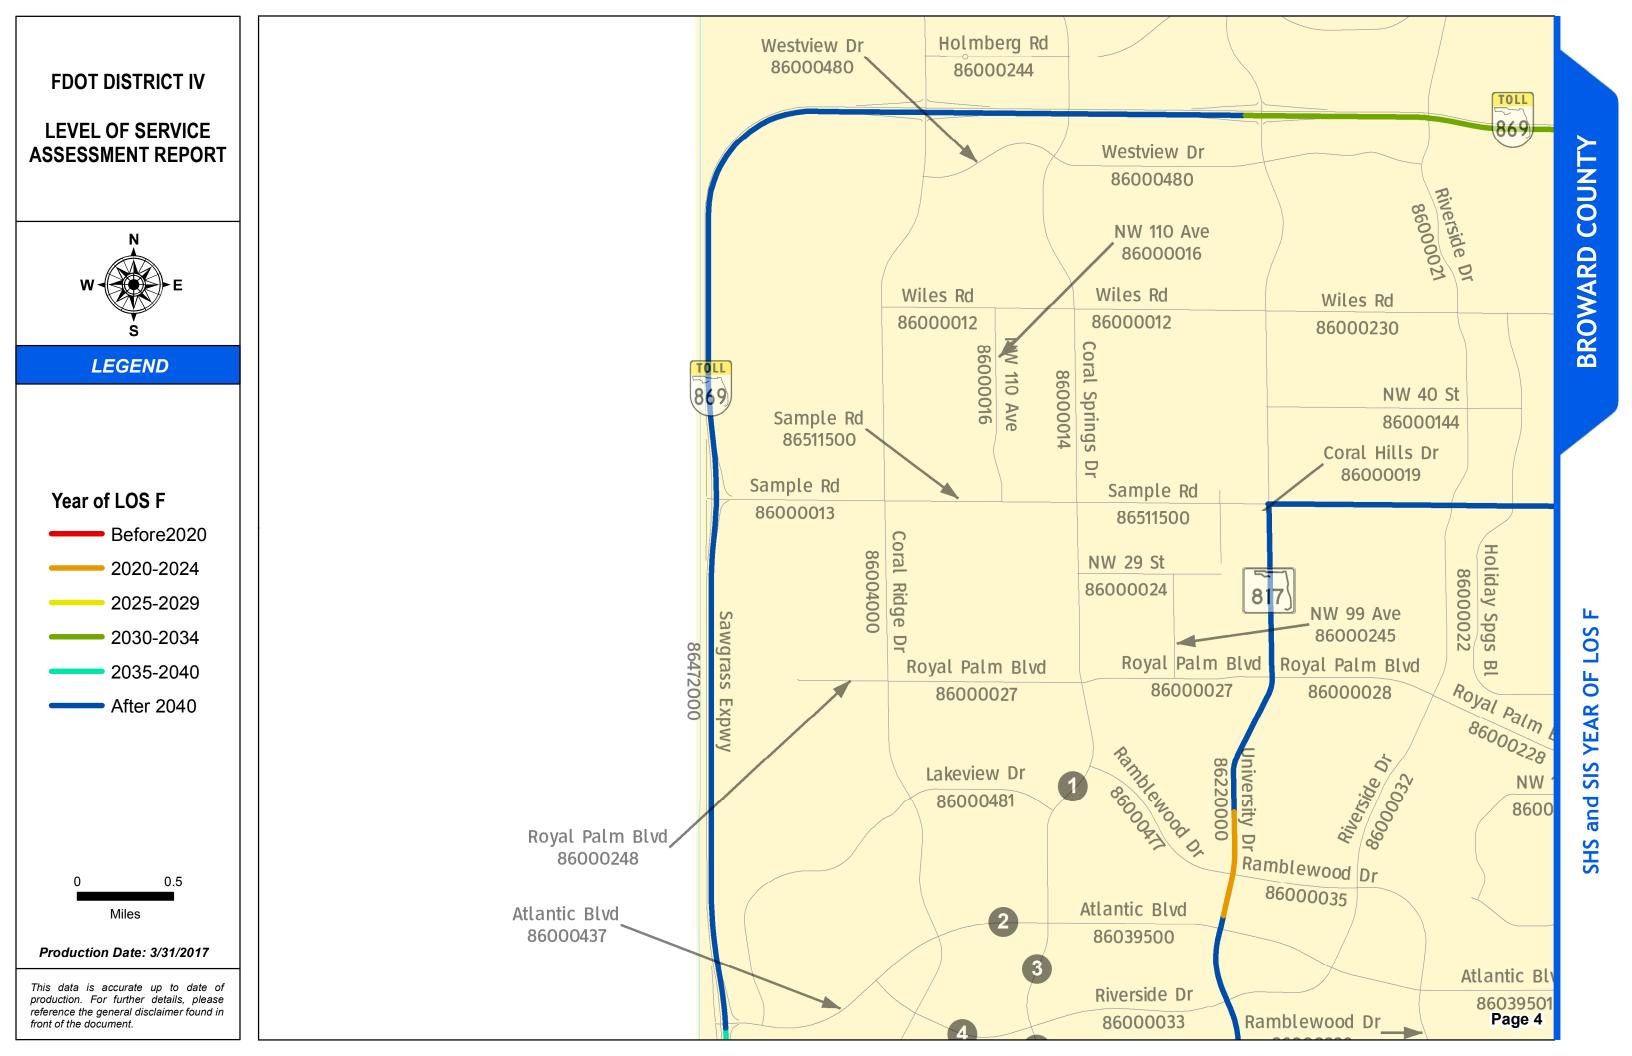

### SHS & SIS FACILITY YEAR OF LOS F: INDEX MAP

### SERIES INFORMATION

SHS and SIS facility "Year of LOS F" indicates the year when a state roadway is expected to reach LOS F if no roadway improvements are completed beyond 2014. This information helps identify future roadway capacity needs and funding implications. Year of LOS F is determined by comparing AADT interpolated between 2014 and 2040 with LOS E service volume thresholds under 2014 conditions.

Notes:

1. The maps are intended for planning purposes only.

2. This data is accurate up to date of production.

3. Map inset framework is kept consistent with other map series. This results in several "empty" insets of each county since year of LOS F analysis covers SHS and SIS only.

SHS and SIS YEAR OF LOS F