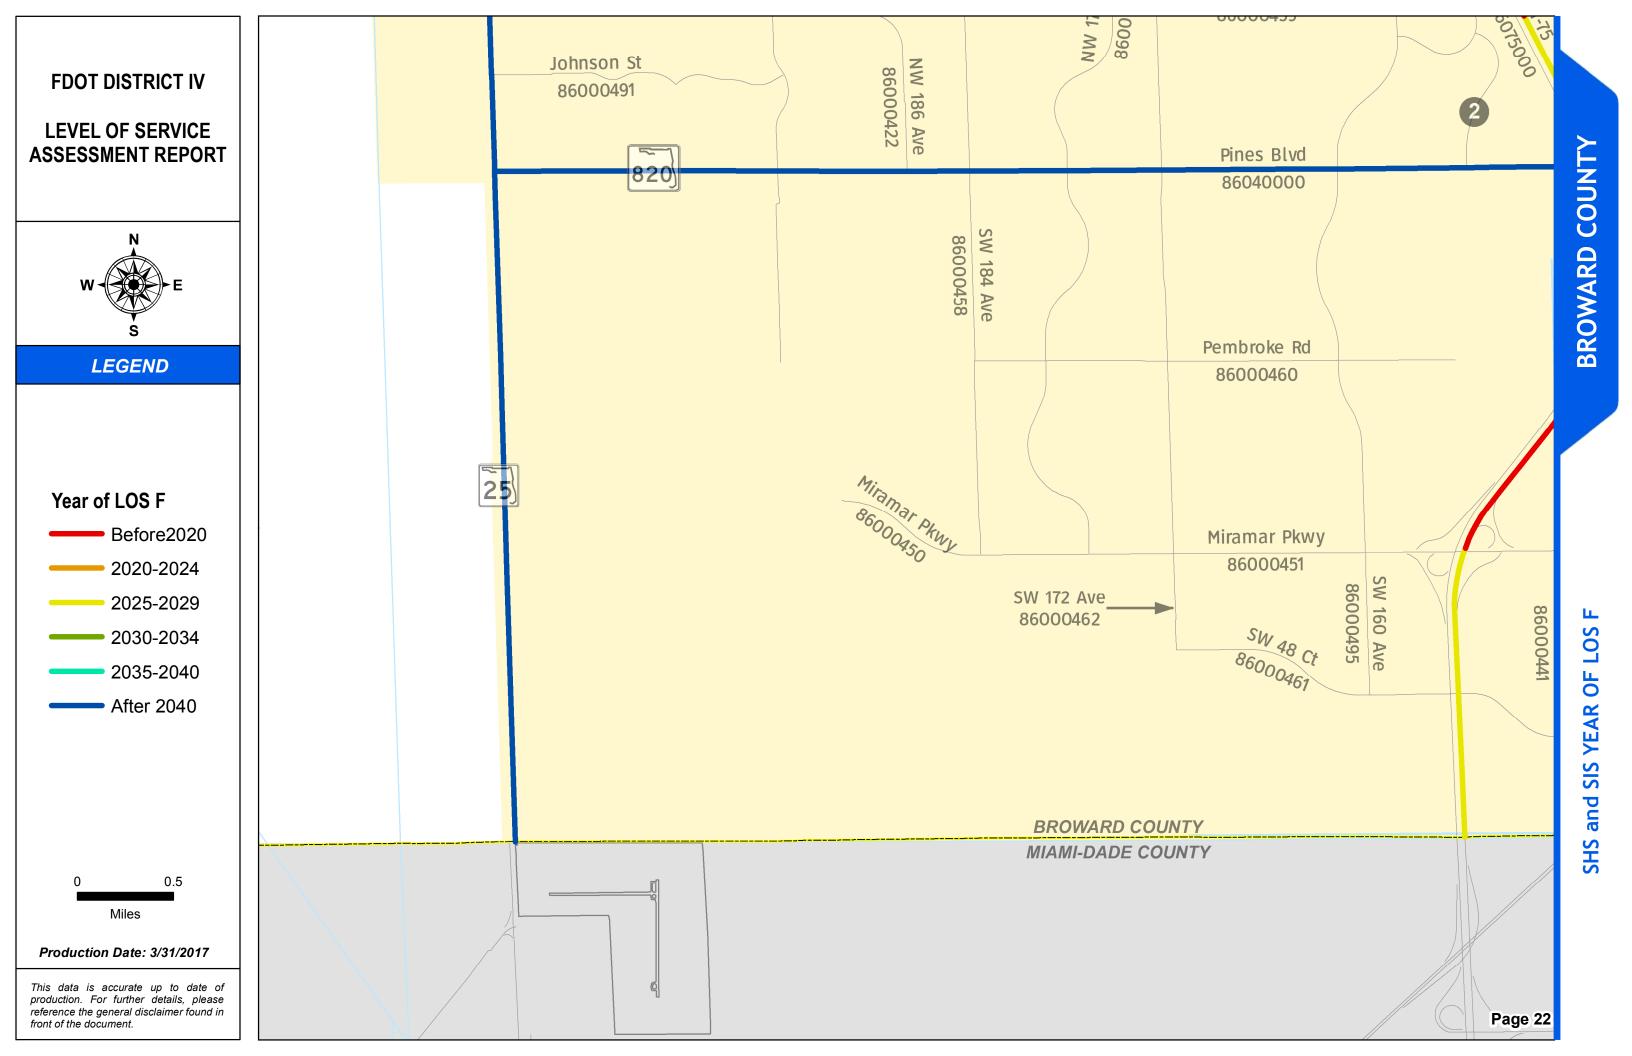

### SERIES INFORMATION

SHS and SIS facility "Year of LOS F" indicates the year when a state roadway is expected to reach LOS F if no roadway improvements are completed beyond 2014. This information helps identify future roadway capacity needs and funding implications. Year of LOS F is determined by comparing AADT interpolated between 2014 and 2040 with LOS E service volume thresholds under 2014 conditions.

SHS and SIS YEAR OF LOS F