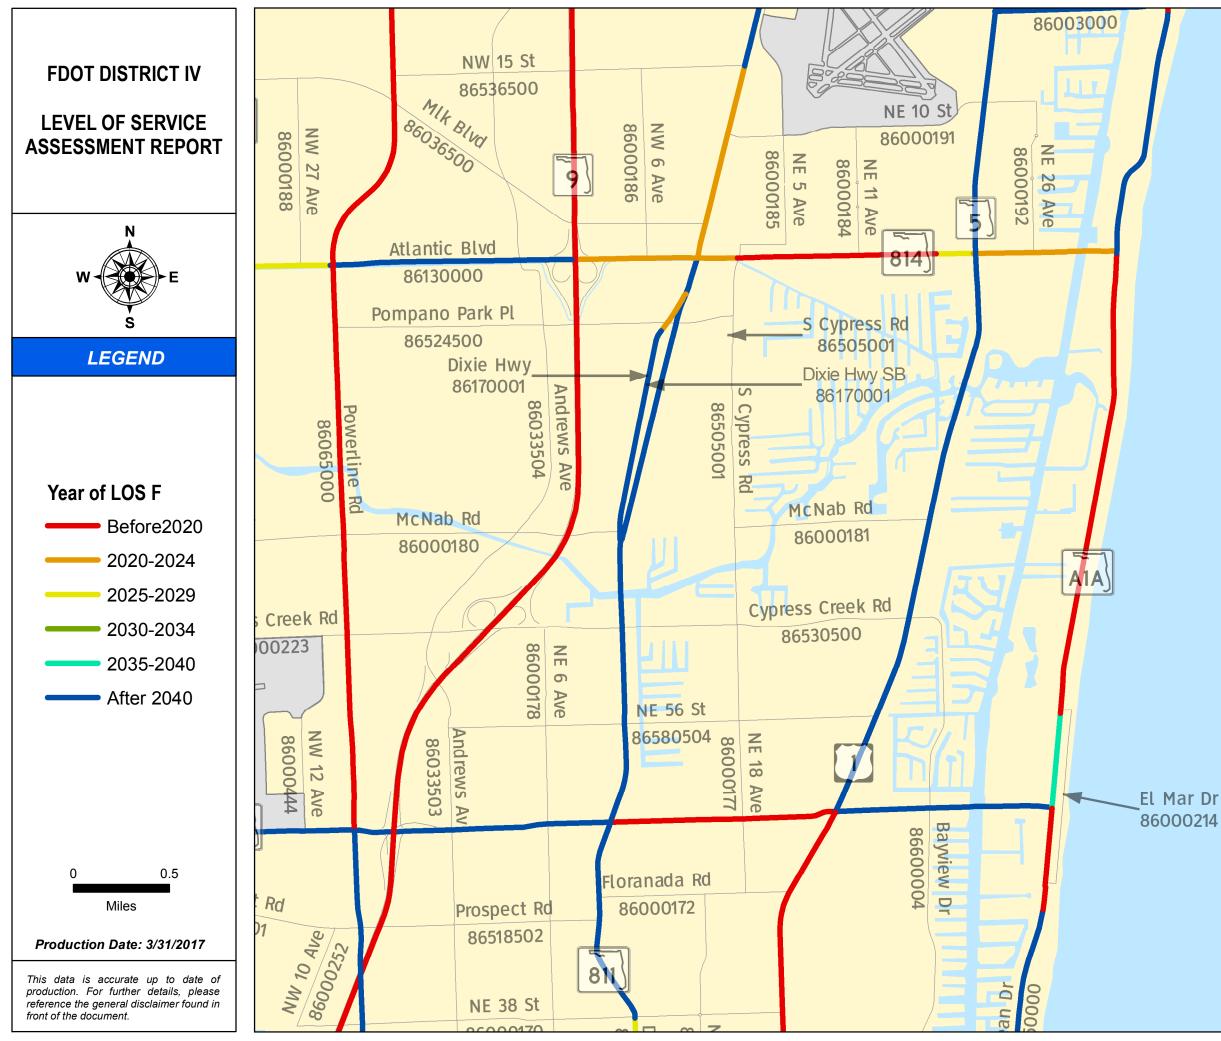

### SERIES INFORMATION

SHS and SIS facility "Year of LOS F" indicates the year when a state roadway is expected to reach LOS F if no roadway improvements are completed beyond 2014. This information helps identify future roadway capacity needs and funding implications. Year of LOS F is determined by comparing AADT interpolated between 2014 and 2040 with LOS E service volume thresholds under 2014 conditions.

Notes:

1. The maps are intended for planning purposes only.

2. This data is accurate up to date of production.

3. Map inset framework is kept consistent with other map series. This results in several "empty" insets of each county since year of LOS F analysis covers SHS and SIS only.