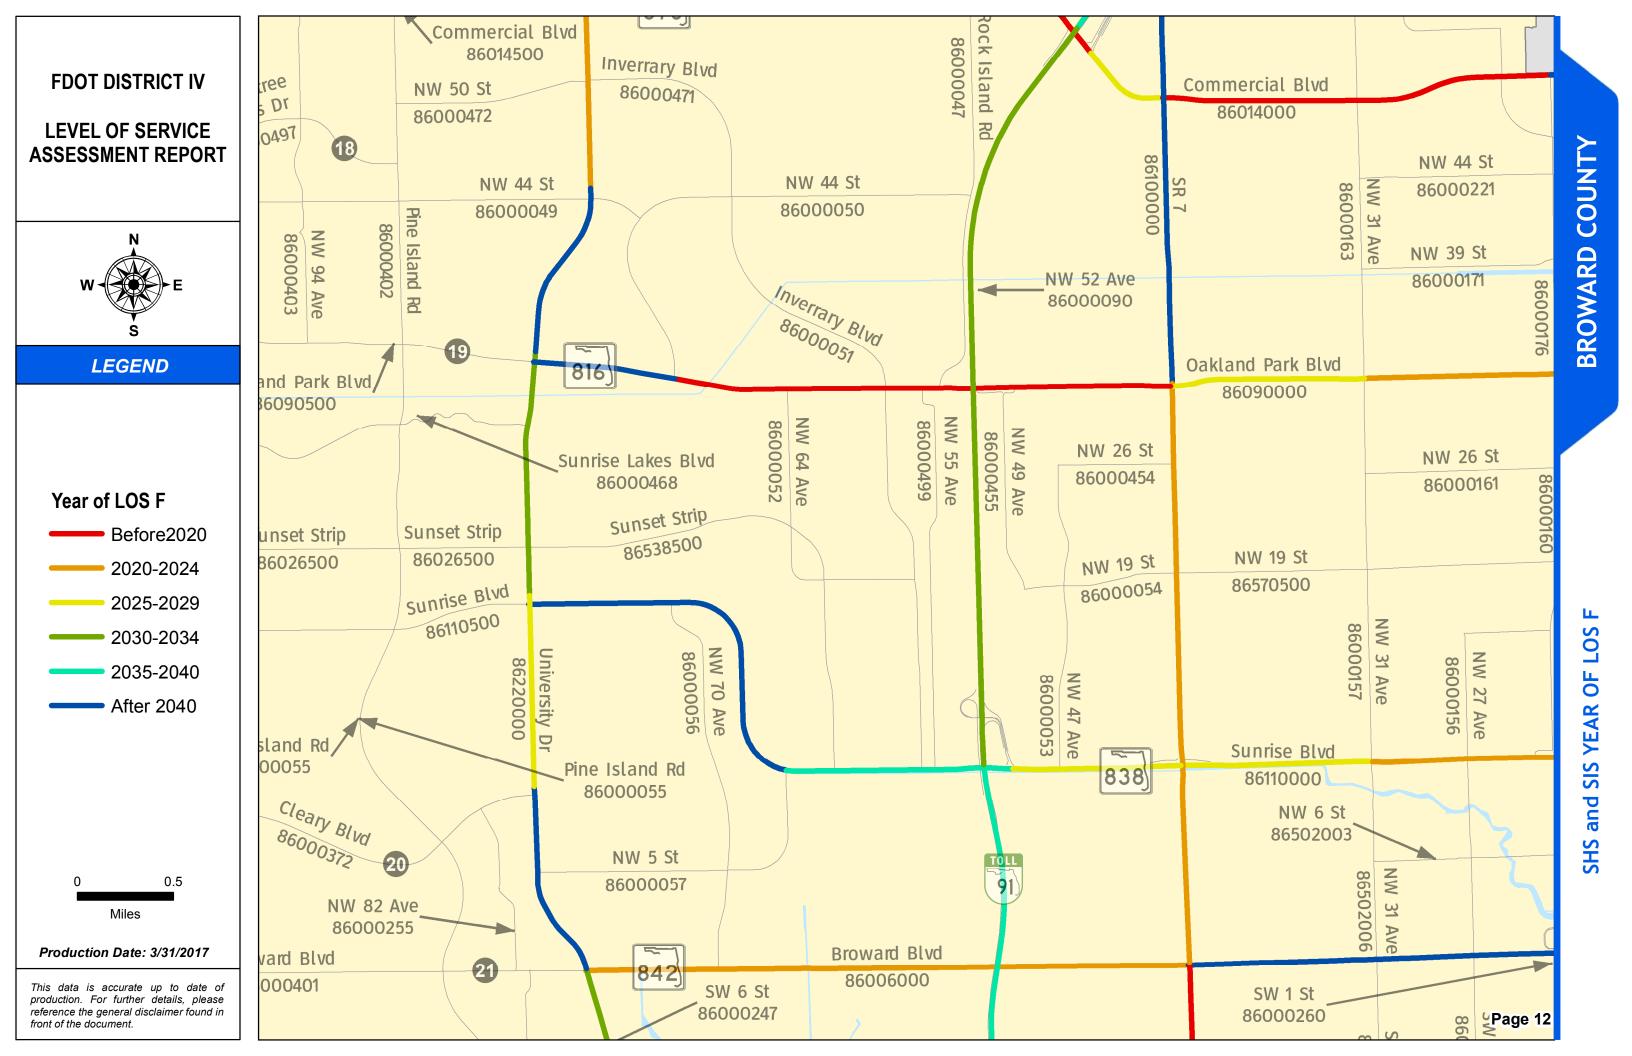

### SERIES INFORMATION

SHS and SIS facility "Year of LOS F" indicates the year when a state roadway is expected to reach LOS F if no roadway improvements are completed beyond 2014. This information helps identify future roadway capacity needs and funding implications. Year of LOS F is determined by comparing AADT interpolated between 2014 and 2040 with LOS E service volume thresholds under 2014 conditions.

Notes:

1. The maps are intended for planning purposes only.

2. This data is accurate up to date of production.

3. Map inset framework is kept consistent with other map series. This results in several "empty" insets of each county since year of LOS F analysis covers SHS and SIS only.

SHS and SIS YEAR OF LOS F