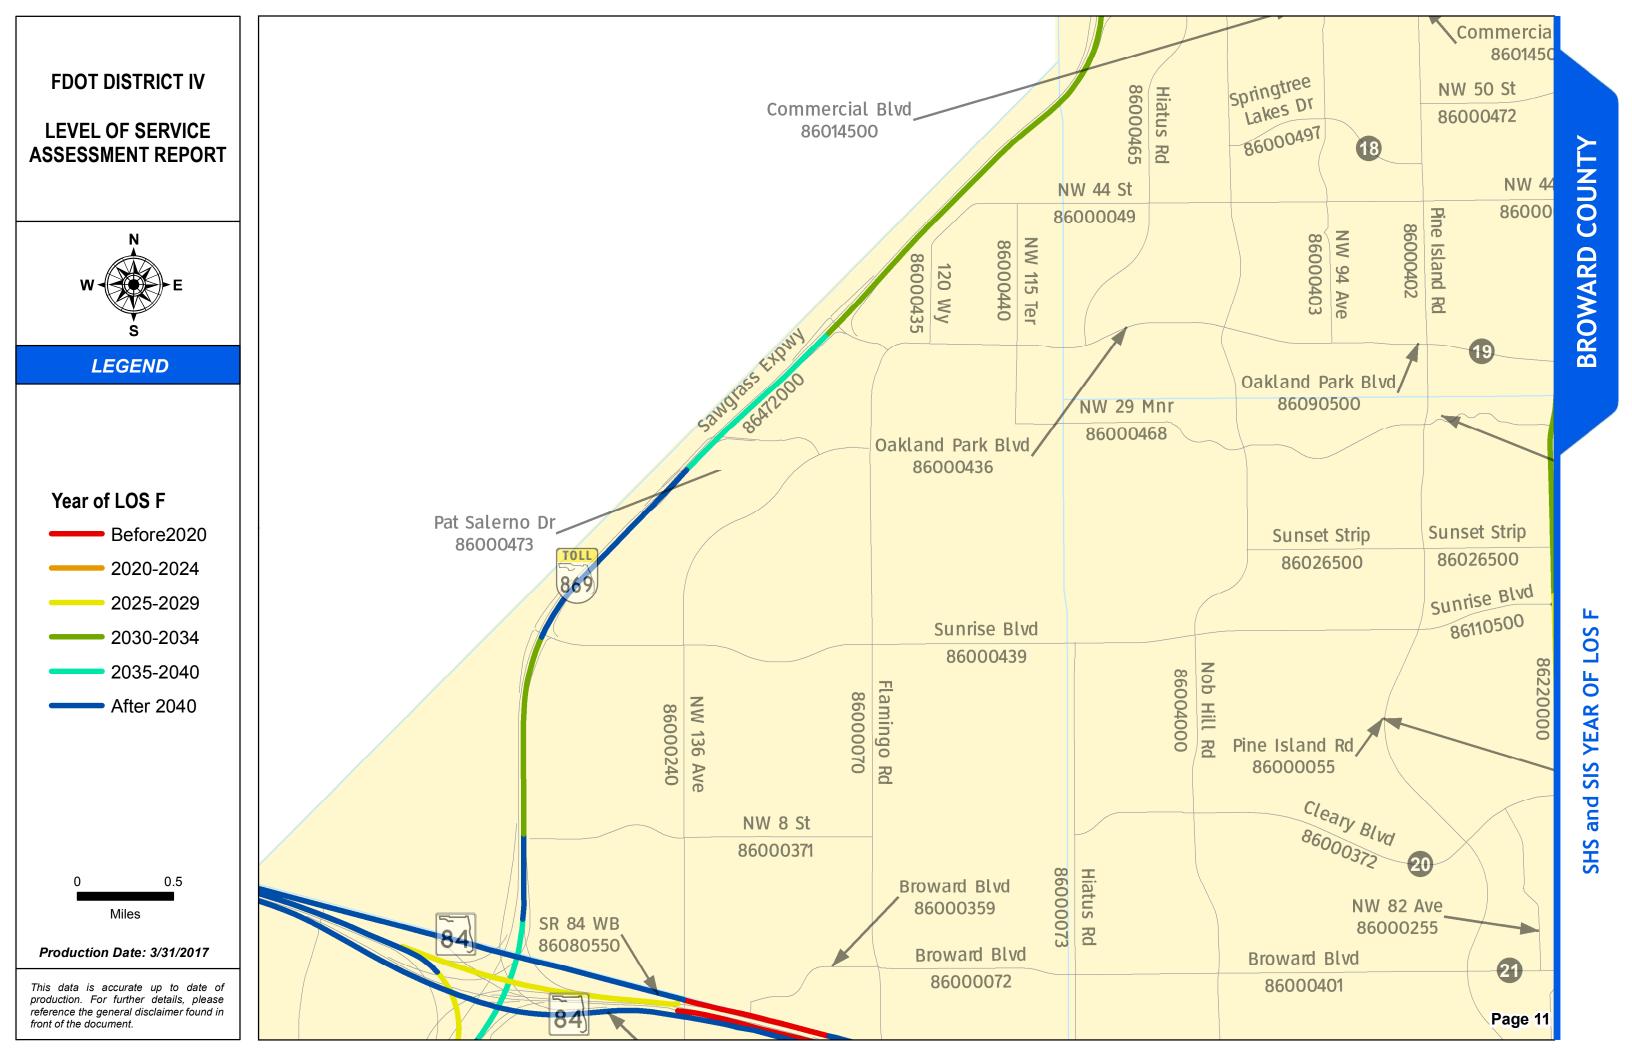

### SERIES INFORMATION

SHS and SIS facility "Year of LOS F" indicates the year when a state roadway is expected to reach LOS F if no roadway improvements are completed beyond 2014. This information helps identify future roadway capacity needs and funding implications. Year of LOS F is determined by comparing AADT interpolated between 2014 and 2040 with LOS E service volume thresholds under 2014 conditions.

Notes:

1. The maps are intended for planning purposes only.

2. This data is accurate up to date of production.

3. Map inset framework is kept consistent with other map series. This results in several "empty" insets of each county since year of LOS F analysis covers SHS and SIS only.