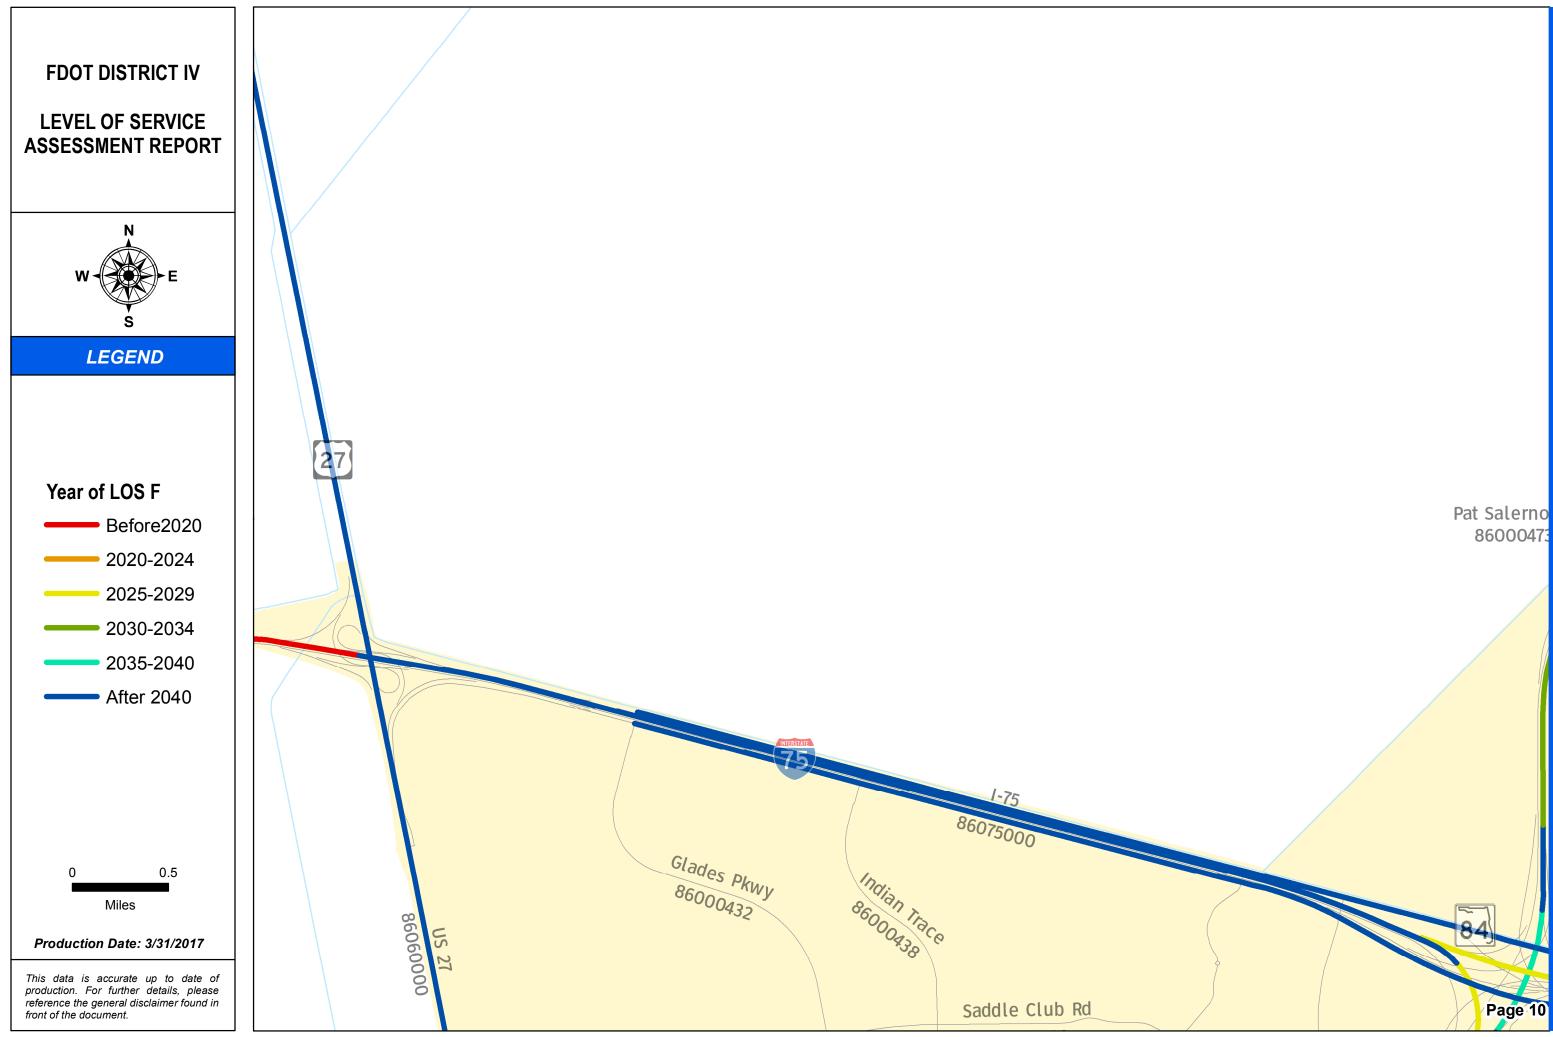

### SERIES INFORMATION

SHS and SIS facility "Year of LOS F" indicates the year when a state roadway is expected to reach LOS F if no roadway improvements are completed beyond 2014. This information helps identify future roadway capacity needs and funding implications. Year of LOS F is determined by comparing AADT interpolated between 2014 and 2040 with LOS E service volume thresholds under 2014 conditions.

Notes:

1. The maps are intended for planning purposes only.

2. This data is accurate up to date of production.

3. Map inset framework is kept consistent with other map series. This results in several "empty" insets of each county since year of LOS F analysis covers SHS and SIS only.