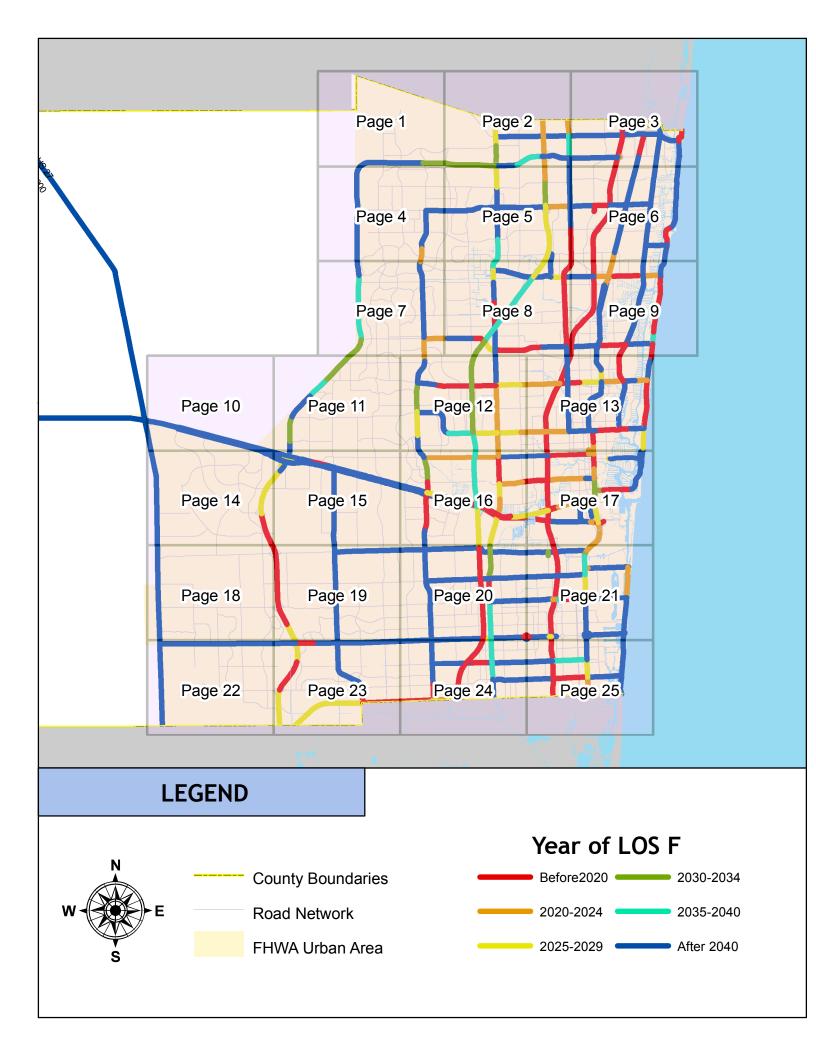

### SHS & SIS FACILITY YEAR OF LOS F: INDEX MAP

### SERIES INFORMATION

SHS and SIS facility "Year of LOS F" indicates the year when a state roadway is expected to reach LOS F if no roadway improvements are completed beyond 2014. This information helps identify future roadway capacity needs and funding implications. Year of LOS F is determined by comparing AADT interpolated between 2014 and 2040 with LOS E service volume thresholds under 2014 conditions.

Notes:

1. The maps are intended for planning purposes only.

2. This data is accurate up to date of production.

3. Map inset framework is kept consistent with other map series. This results in several "empty" insets of each county since year of LOS F analysis covers SHS and SIS only.