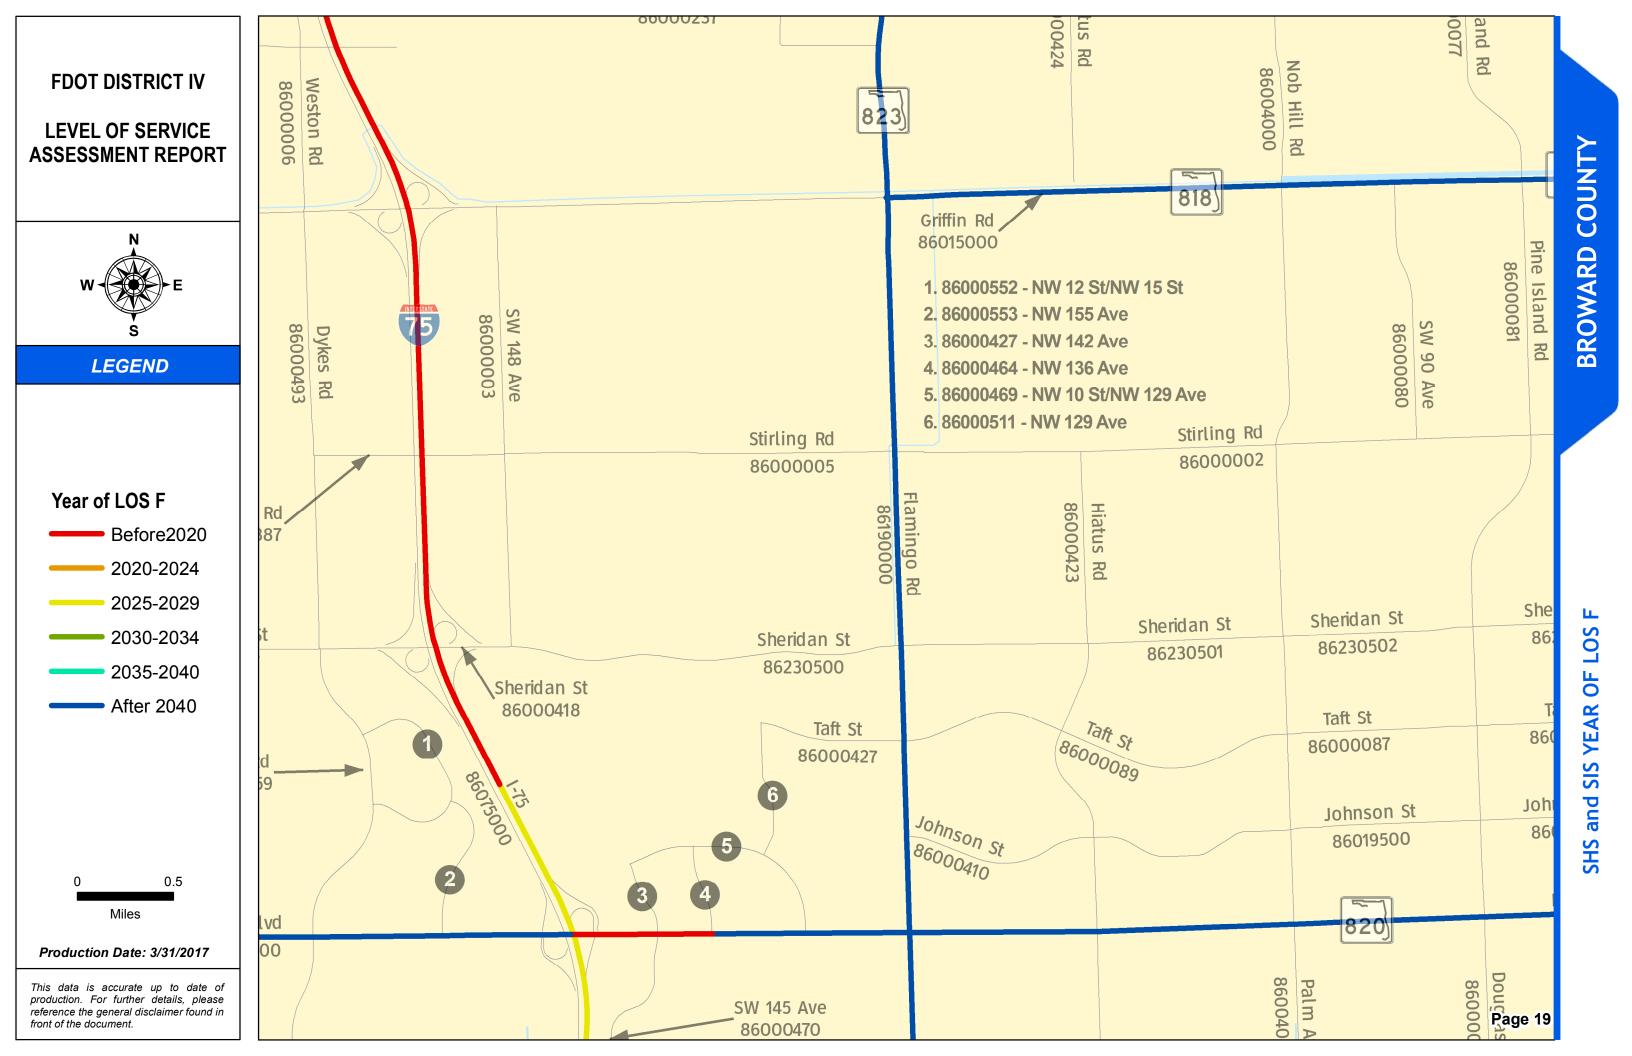

### SERIES INFORMATION

SHS and SIS facility "Year of LOS F" indicates the year when a state roadway is expected to reach LOS F if no roadway improvements are completed beyond 2014. This information helps identify future roadway capacity needs and funding implications. Year of LOS F is determined by comparing AADT interpolated between 2014 and 2040 with LOS E service volume thresholds under 2014 conditions.

Notes:

1. The maps are intended for planning purposes only.

2. This data is accurate up to date of production.

3. Map inset framework is kept consistent with other map series. This results in several "empty" insets of each county since year of LOS F analysis covers SHS and SIS only.

SHS and SIS YEAR OF LOS F