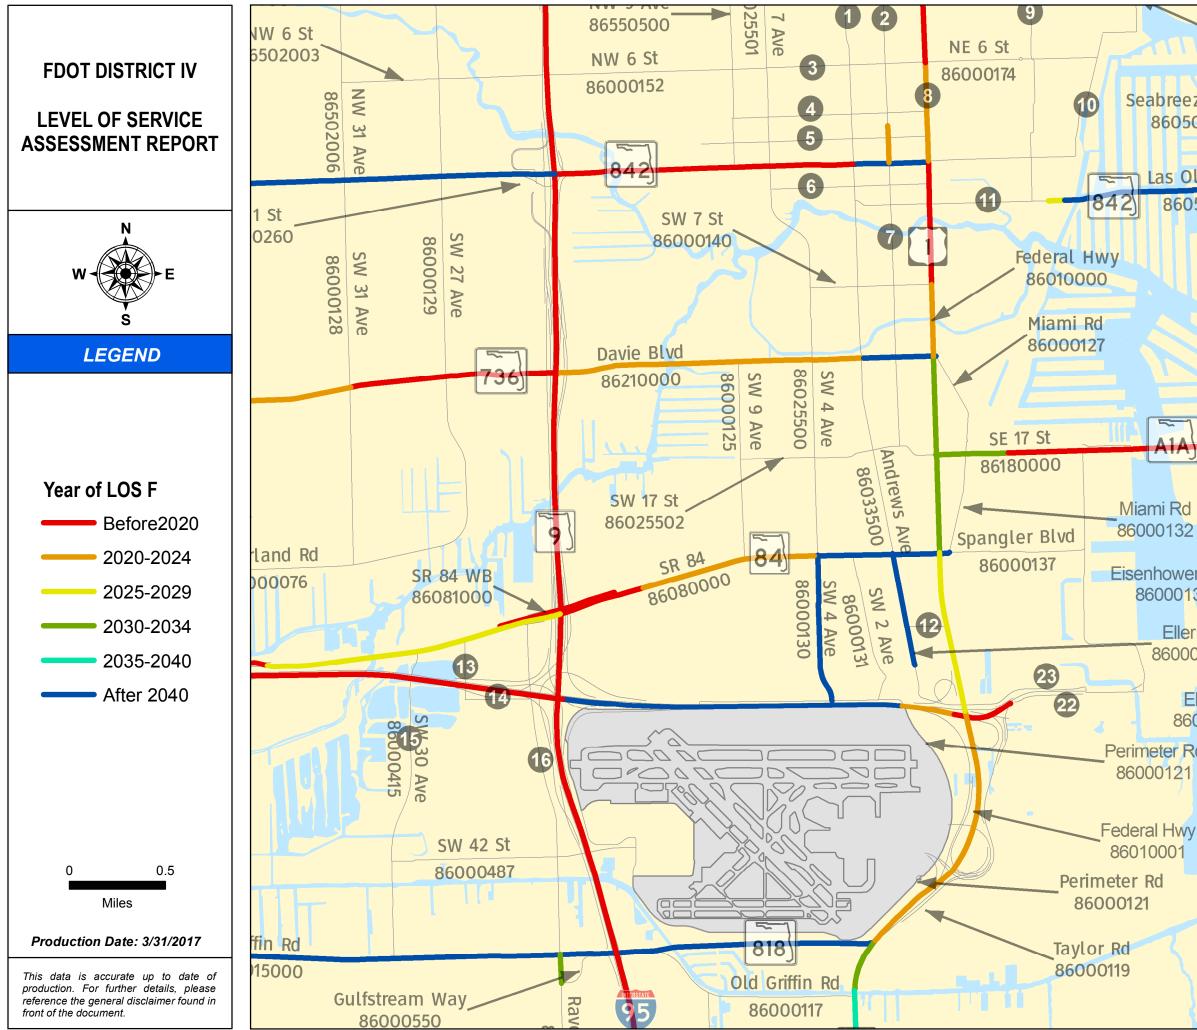

### SERIES INFORMATION

SHS and SIS facility "Year of LOS F" indicates the year when a state roadway is expected to reach LOS F if no roadway improvements are completed beyond 2014. This information helps identify future roadway capacity needs and funding implications. Year of LOS F is determined by comparing AADT interpolated between 2014 and 2040 with LOS E service volume thresholds under 2014 conditions.

Notes:

1. The maps are intended for planning purposes only.

2. This data is accurate up to date of production.

3. Map inset framework is kept consistent with other map series. This results in several "empty" insets of each county since year of LOS F analysis covers SHS and SIS only.

SHS and SIS YEAR OF LOS F