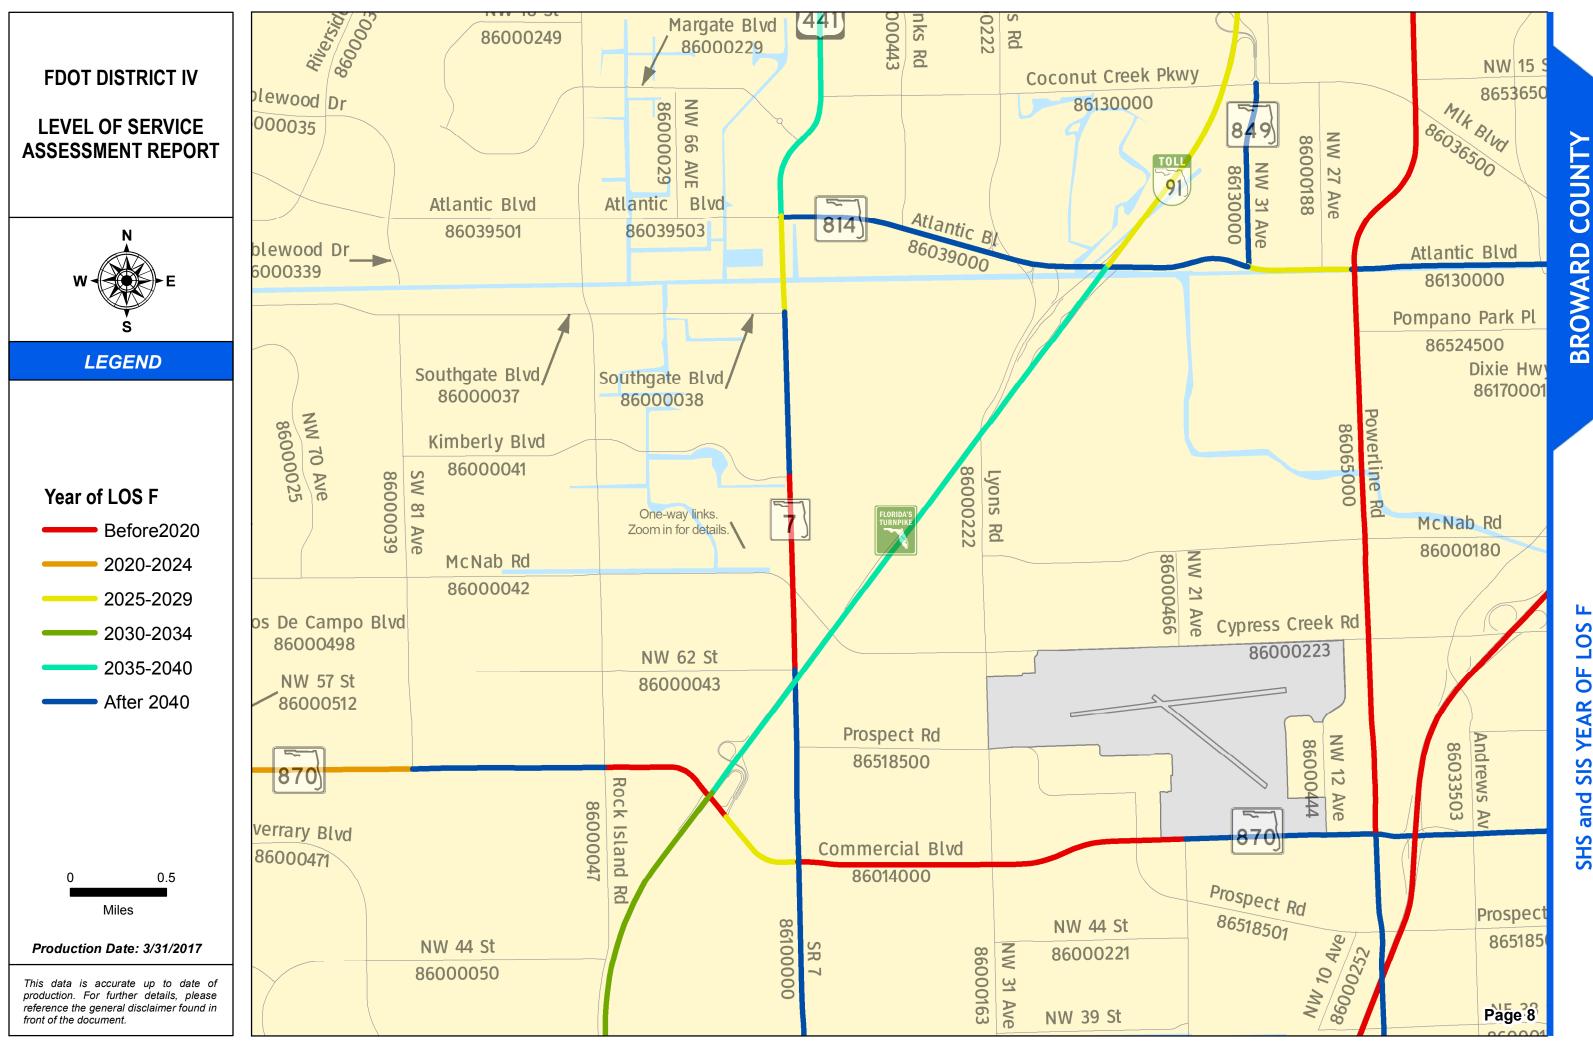

### SERIES INFORMATION

SHS and SIS facility "Year of LOS F" indicates the year when a state roadway is expected to reach LOS F if no roadway improvements are completed beyond 2014. This information helps identify future roadway capacity needs and funding implications. Year of LOS F is determined by comparing AADT interpolated between 2014 and 2040 with LOS E service volume thresholds under 2014 conditions.

Notes:

1. The maps are intended for planning purposes only.

2. This data is accurate up to date of production.

3. Map inset framework is kept consistent with other map series. This results in several "empty" insets of each county since year of LOS F analysis covers SHS and SIS only.