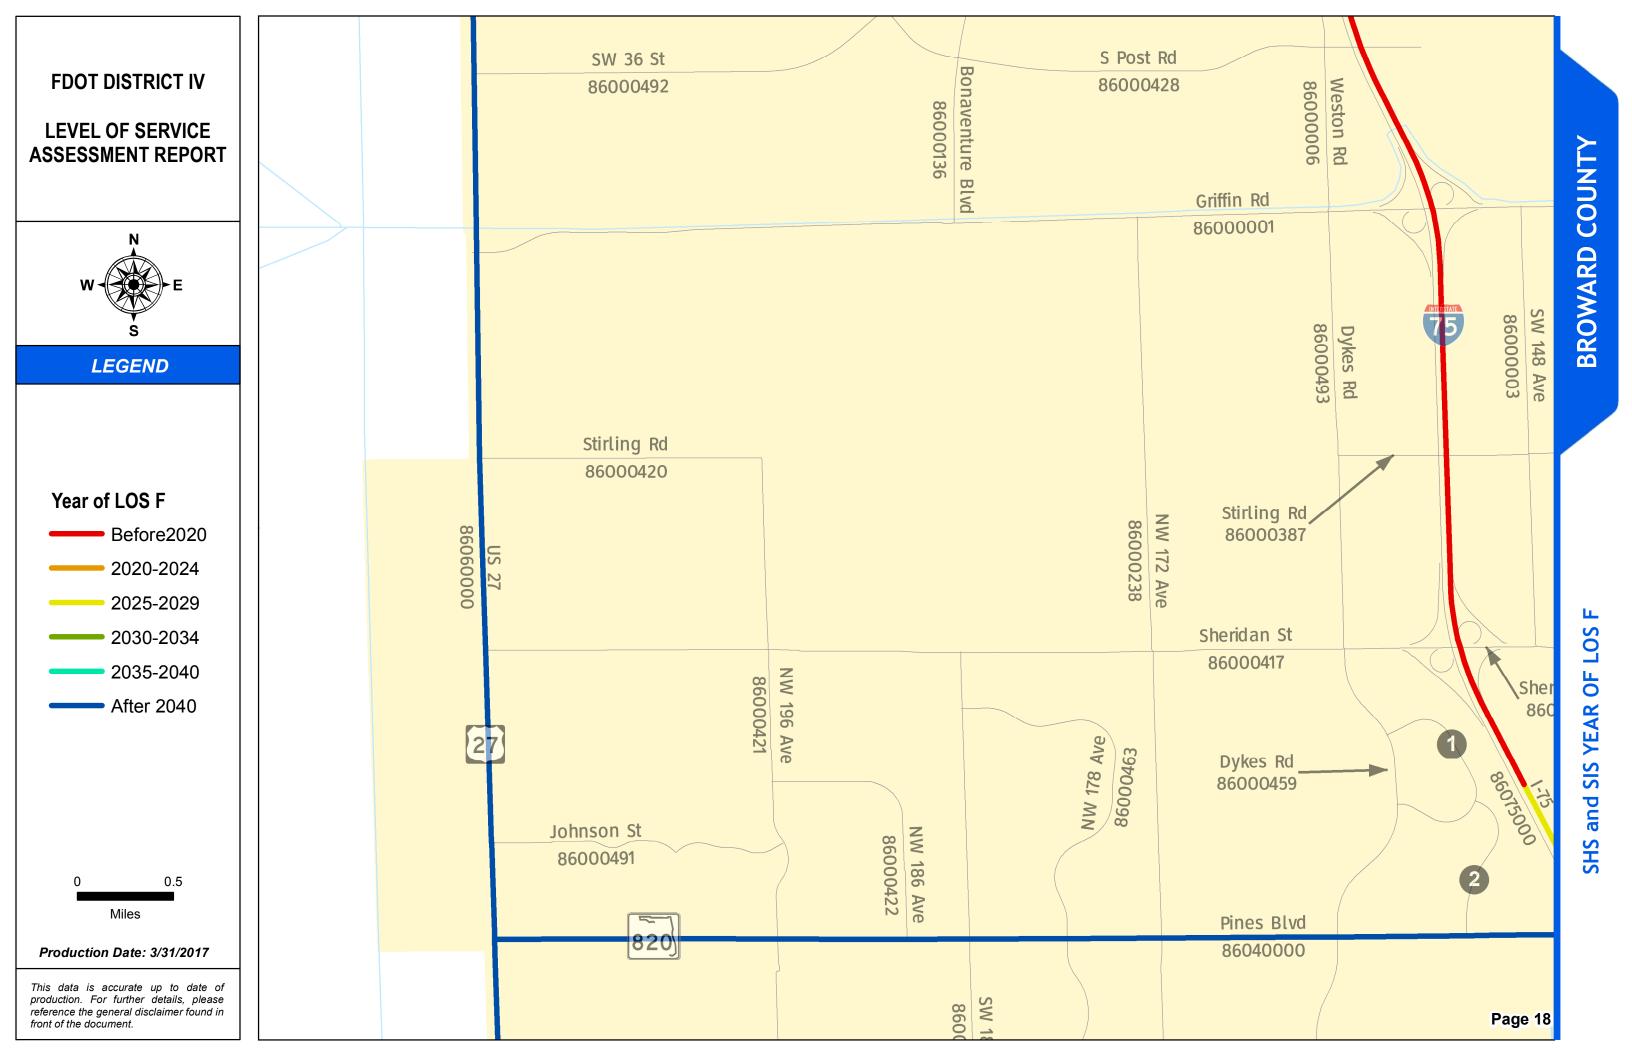

### SERIES INFORMATION

SHS and SIS facility "Year of LOS F" indicates the year when a state roadway is expected to reach LOS F if no roadway improvements are completed beyond 2014. This information helps identify future roadway capacity needs and funding implications. Year of LOS F is determined by comparing AADT interpolated between 2014 and 2040 with LOS E service volume thresholds under 2014 conditions.

Notes:

1. The maps are intended for planning purposes only.

2. This data is accurate up to date of production.

3. Map inset framework is kept consistent with other map series. This results in several "empty" insets of each county since year of LOS F analysis covers SHS and SIS only.

SHS and SIS YEAR OF LOS F