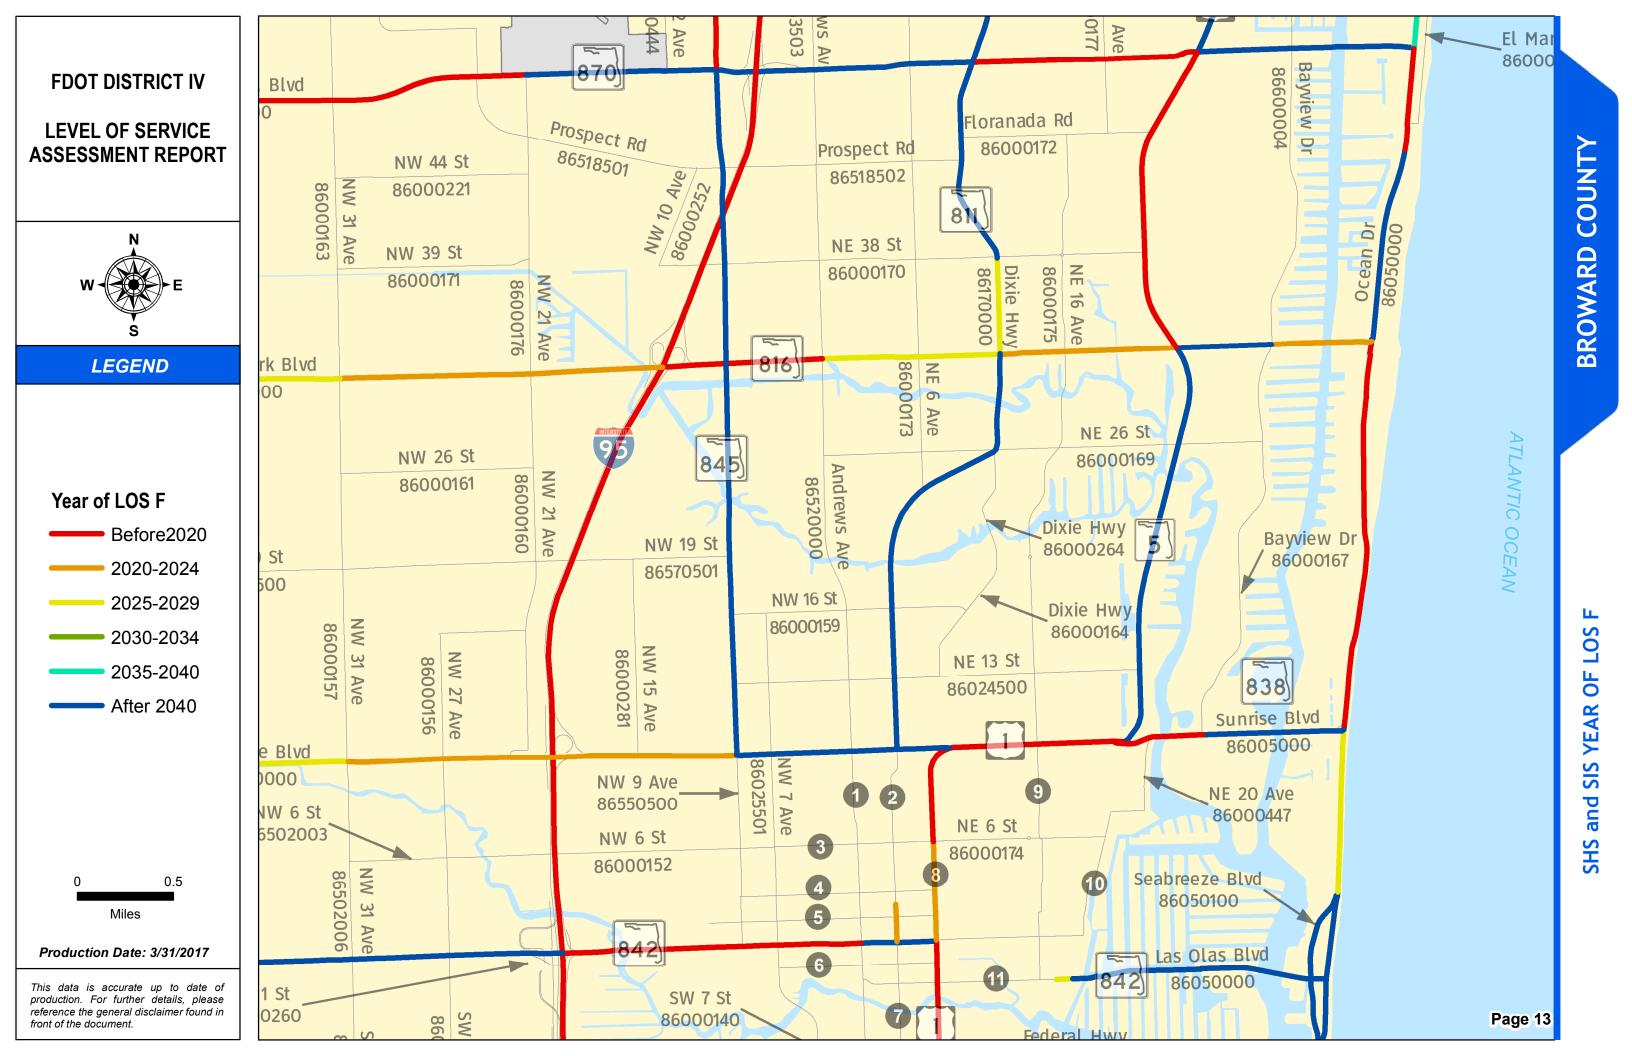

### SERIES INFORMATION

SHS and SIS facility "Year of LOS F" indicates the year when a state roadway is expected to reach LOS F if no roadway improvements are completed beyond 2014. This information helps identify future roadway capacity needs and funding implications. Year of LOS F is determined by comparing AADT interpolated between 2014 and 2040 with LOS E service volume thresholds under 2014 conditions.

Notes:

1. The maps are intended for planning purposes only.

2. This data is accurate up to date of production.

3. Map inset framework is kept consistent with other map series. This results in several "empty" insets of each county since year of LOS F analysis covers SHS and SIS only.

SHS and SIS YEAR OF LOS F