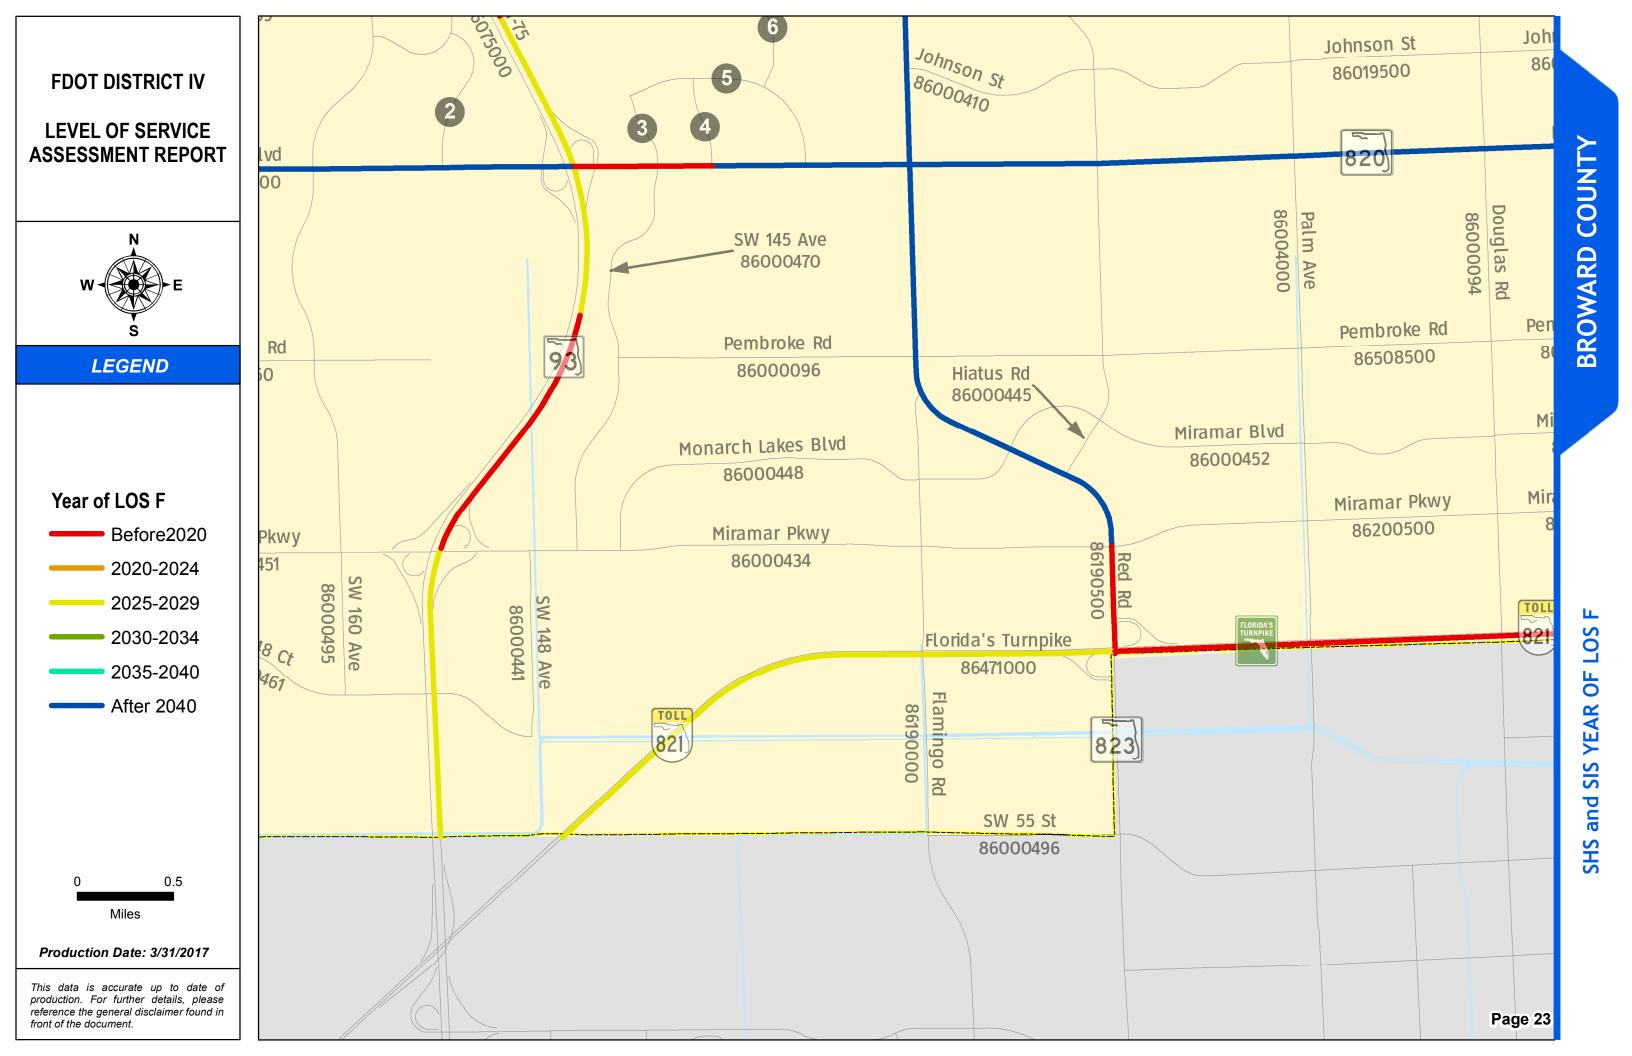

### SERIES INFORMATION

SHS and SIS facility "Year of LOS F" indicates the year when a state roadway is expected to reach LOS F if no roadway improvements are completed beyond 2014. This information helps identify future roadway capacity needs and funding implications. Year of LOS F is determined by comparing AADT interpolated between 2014 and 2040 with LOS E service volume thresholds under 2014 conditions.

SHS and SIS YEAR OF LOS F