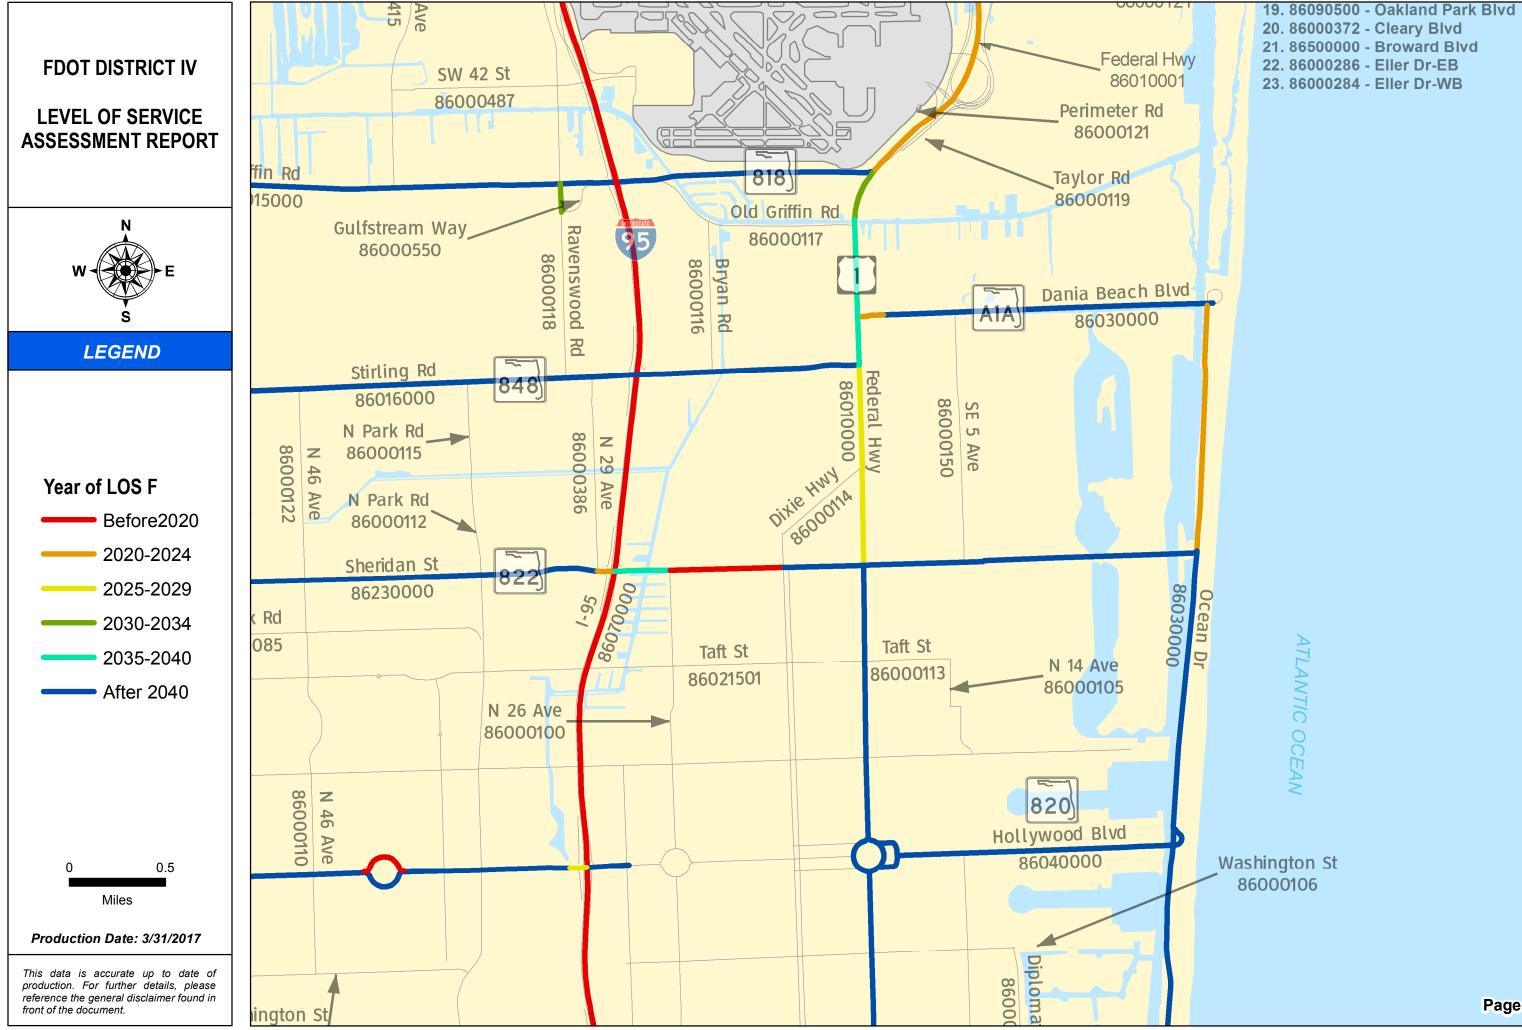

### SERIES INFORMATION

SHS and SIS facility "Year of LOS F" indicates the year when a state roadway is expected to reach LOS F if no roadway improvements are completed beyond 2014. This information helps identify future roadway capacity needs and funding implications. Year of LOS F is determined by comparing AADT interpolated between 2014 and 2040 with LOS E service volume thresholds under 2014 conditions.

SHS and SIS YEAR OF LOS F