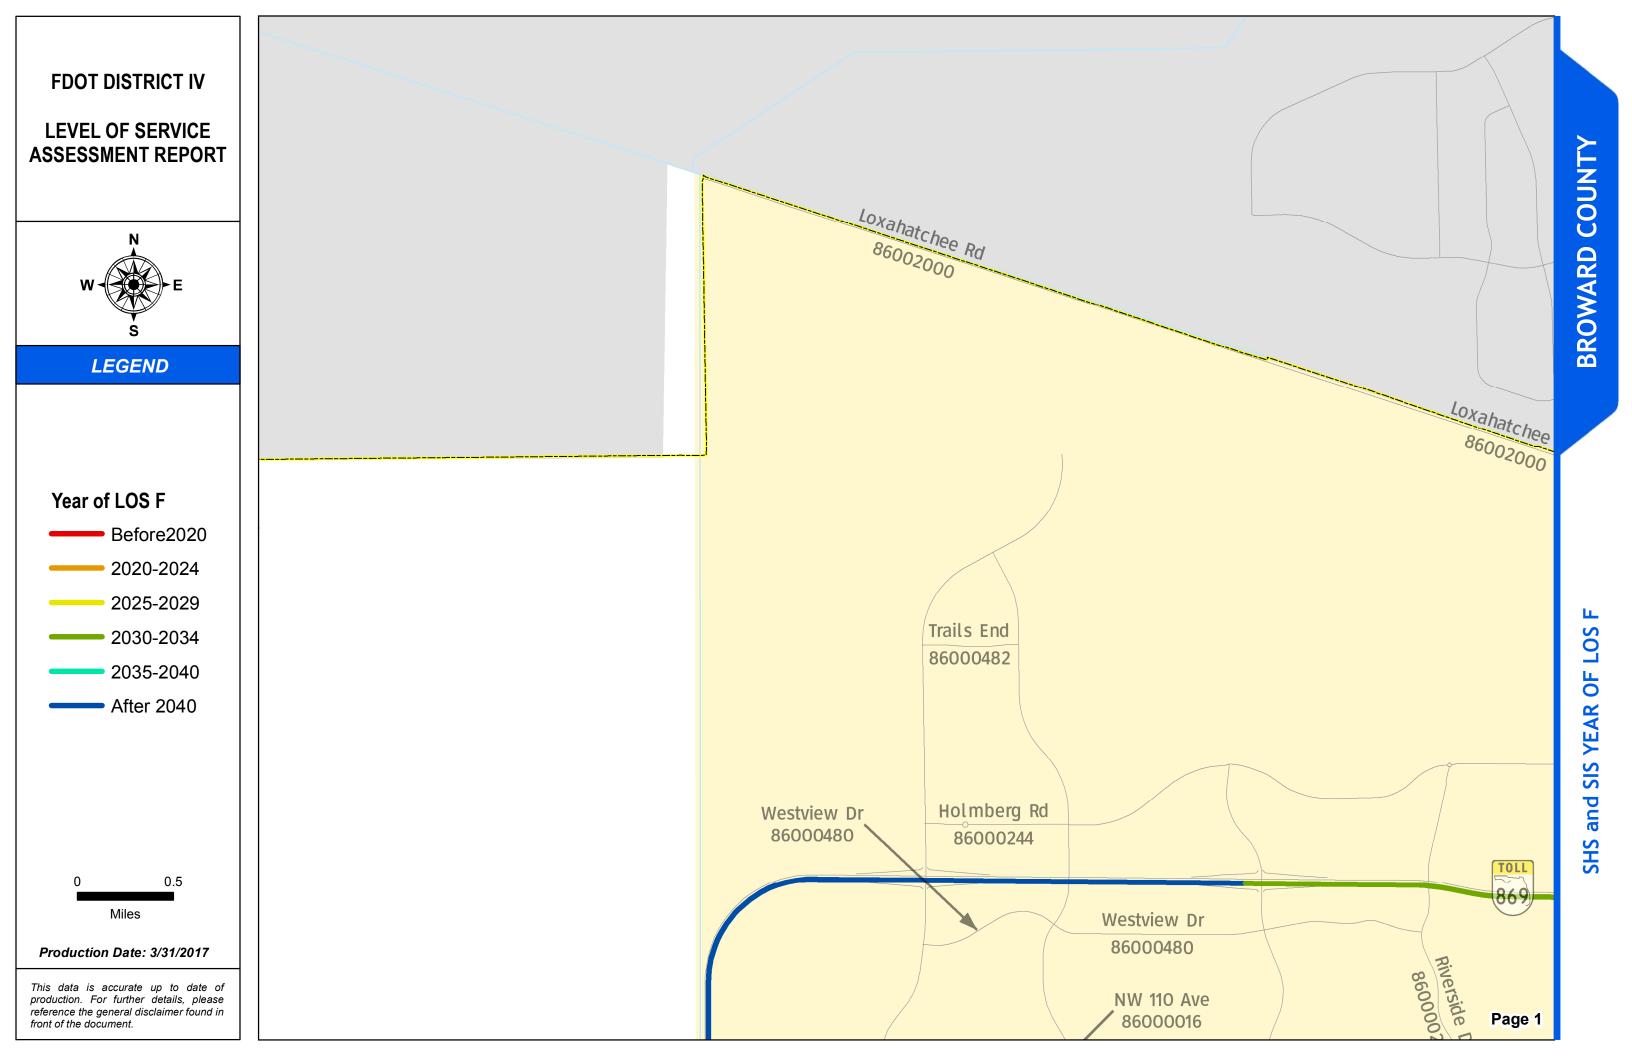

### SERIES INFORMATION

SHS and SIS facility "Year of LOS F" indicates the year when a state roadway is expected to reach LOS F if no roadway improvements are completed beyond 2014. This information helps identify future roadway capacity needs and funding implications. Year of LOS F is determined by comparing AADT interpolated between 2014 and 2040 with LOS E service volume thresholds under 2014 conditions.

Notes:

1. The maps are intended for planning purposes only.

2. This data is accurate up to date of production.

3. Map inset framework is kept consistent with other map series. This results in several "empty" insets of each county since year of LOS F analysis covers SHS and SIS only.