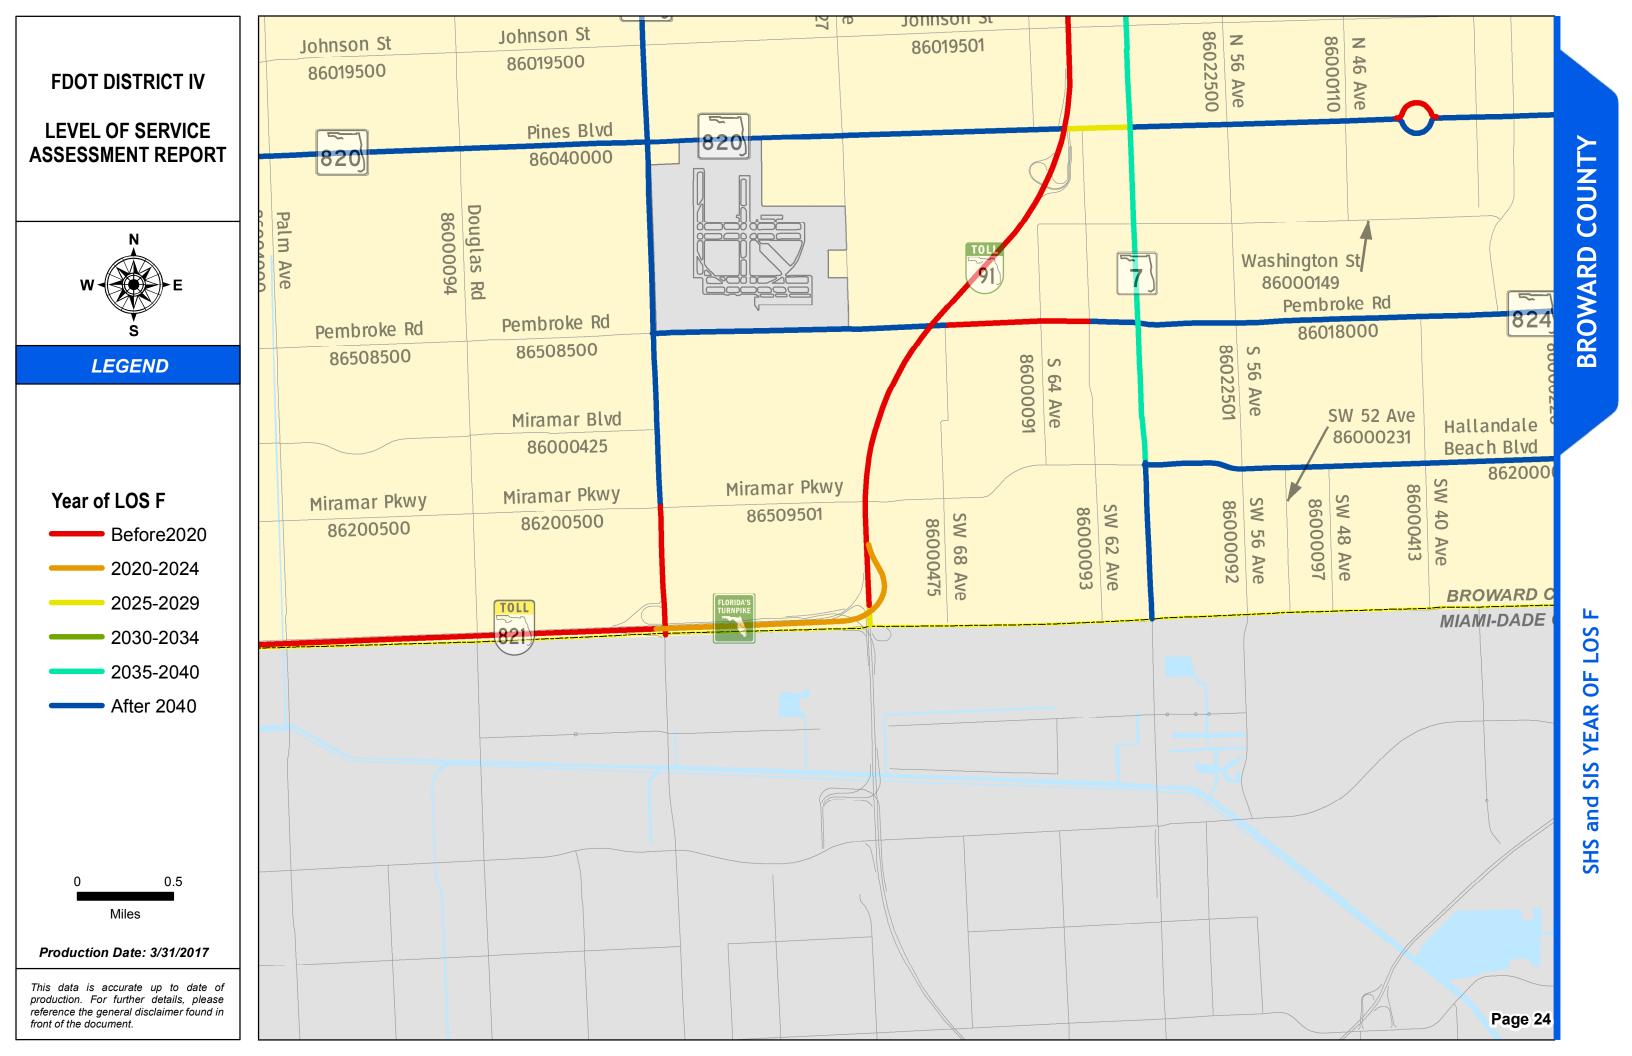

### SERIES INFORMATION

SHS and SIS facility "Year of LOS F" indicates the year when a state roadway is expected to reach LOS F if no roadway improvements are completed beyond 2014. This information helps identify future roadway capacity needs and funding implications. Year of LOS F is determined by comparing AADT interpolated between 2014 and 2040 with LOS E service volume thresholds under 2014 conditions.

Notes:

1. The maps are intended for planning purposes only.

2. This data is accurate up to date of production.

3. Map inset framework is kept consistent with other map series. This results in several "empty" insets of each county since year of LOS F analysis covers SHS and SIS only.

SHS and SIS YEAR OF LOS F