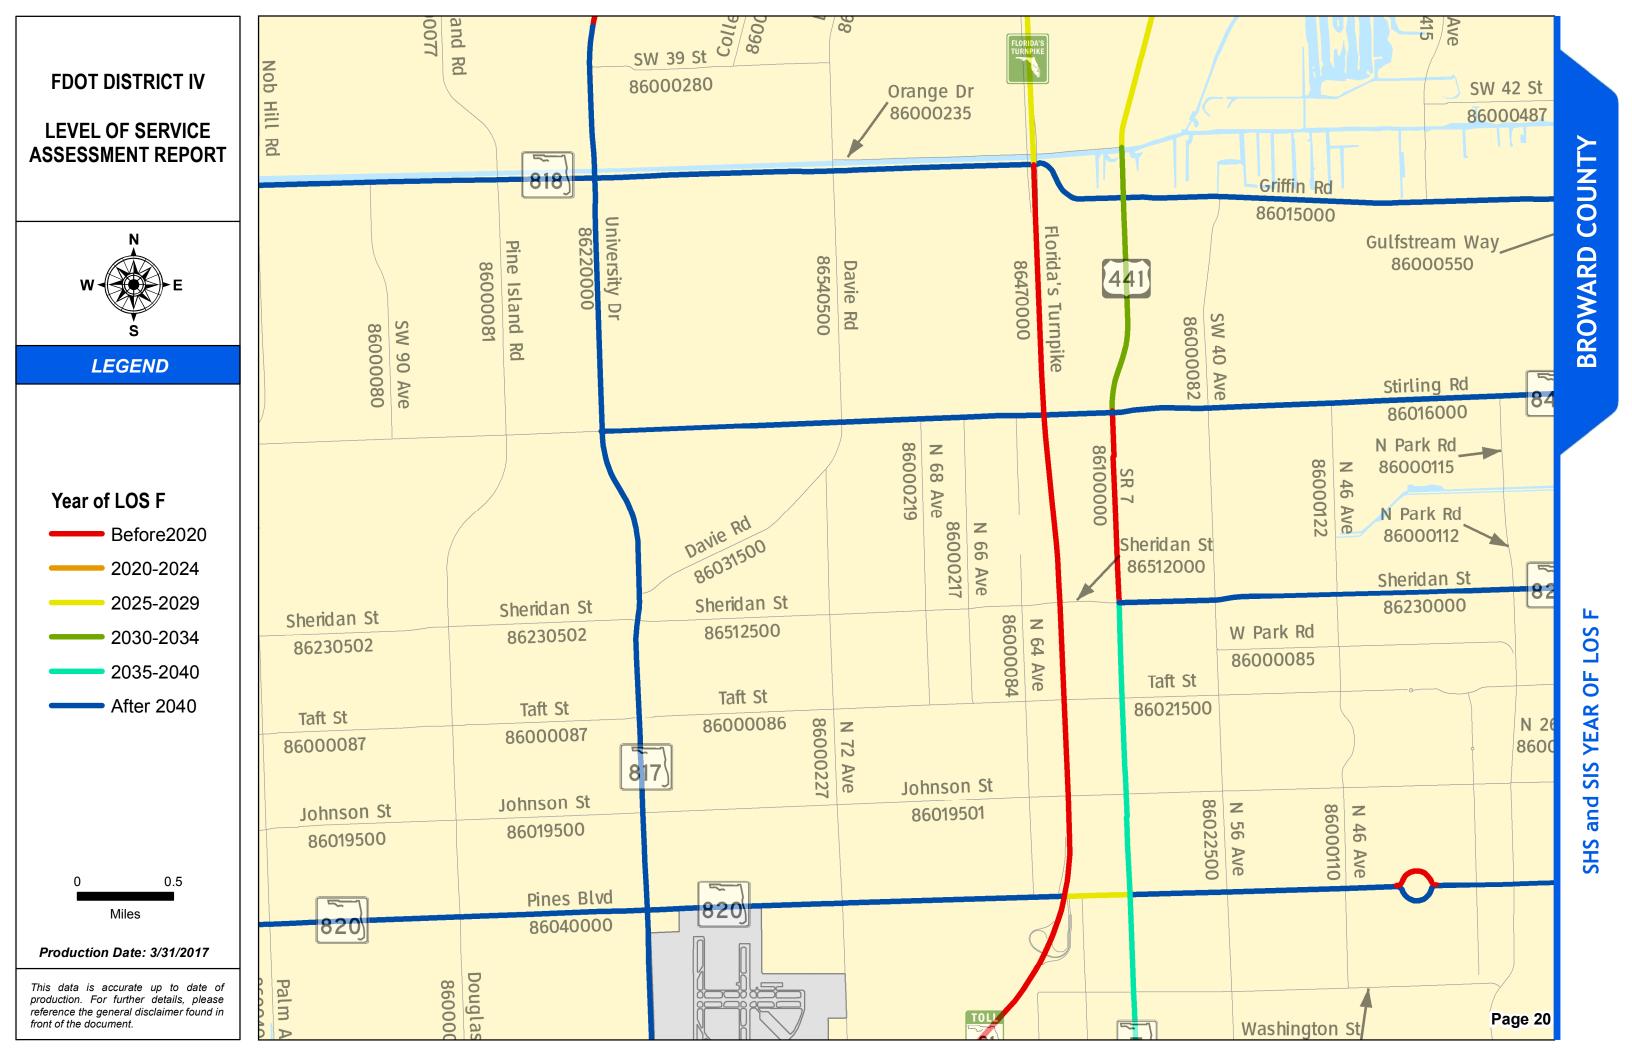

### SERIES INFORMATION

SHS and SIS facility "Year of LOS F" indicates the year when a state roadway is expected to reach LOS F if no roadway improvements are completed beyond 2014. This information helps identify future roadway capacity needs and funding implications. Year of LOS F is determined by comparing AADT interpolated between 2014 and 2040 with LOS E service volume thresholds under 2014 conditions.

SHS and SIS YEAR OF LOS F