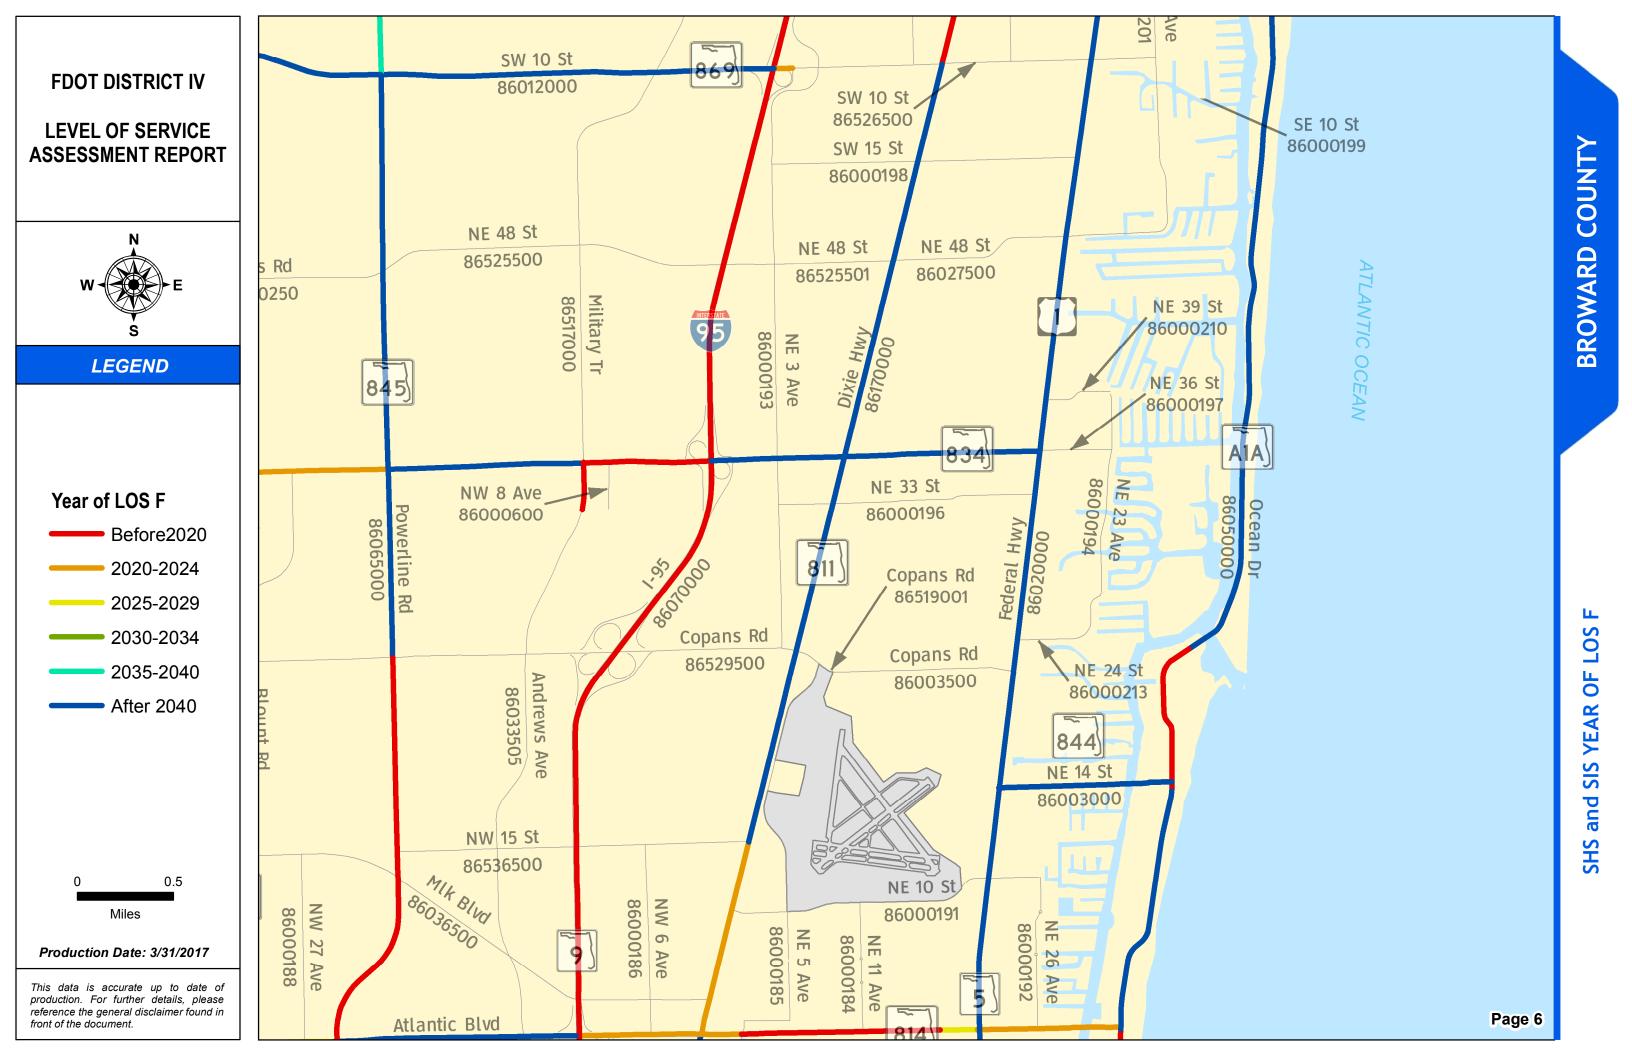

### SHS & SIS FACILITY YEAR OF LOS F: INDEX MAP

### SERIES INFORMATION

SHS and SIS facility "Year of LOS F" indicates the year when a state roadway is expected to reach LOS F if no roadway improvements are completed beyond 2014. This information helps identify future roadway capacity needs and funding implications. Year of LOS F is determined by comparing AADT interpolated between 2014 and 2040 with LOS E service volume thresholds under 2014 conditions.

Notes:

1. The maps are intended for planning purposes only.

2. This data is accurate up to date of production.

3. Map inset framework is kept consistent with other map series. This results in several "empty" insets of each county since year of LOS F analysis covers SHS and SIS only.

SHS and SIS YEAR OF LOS F