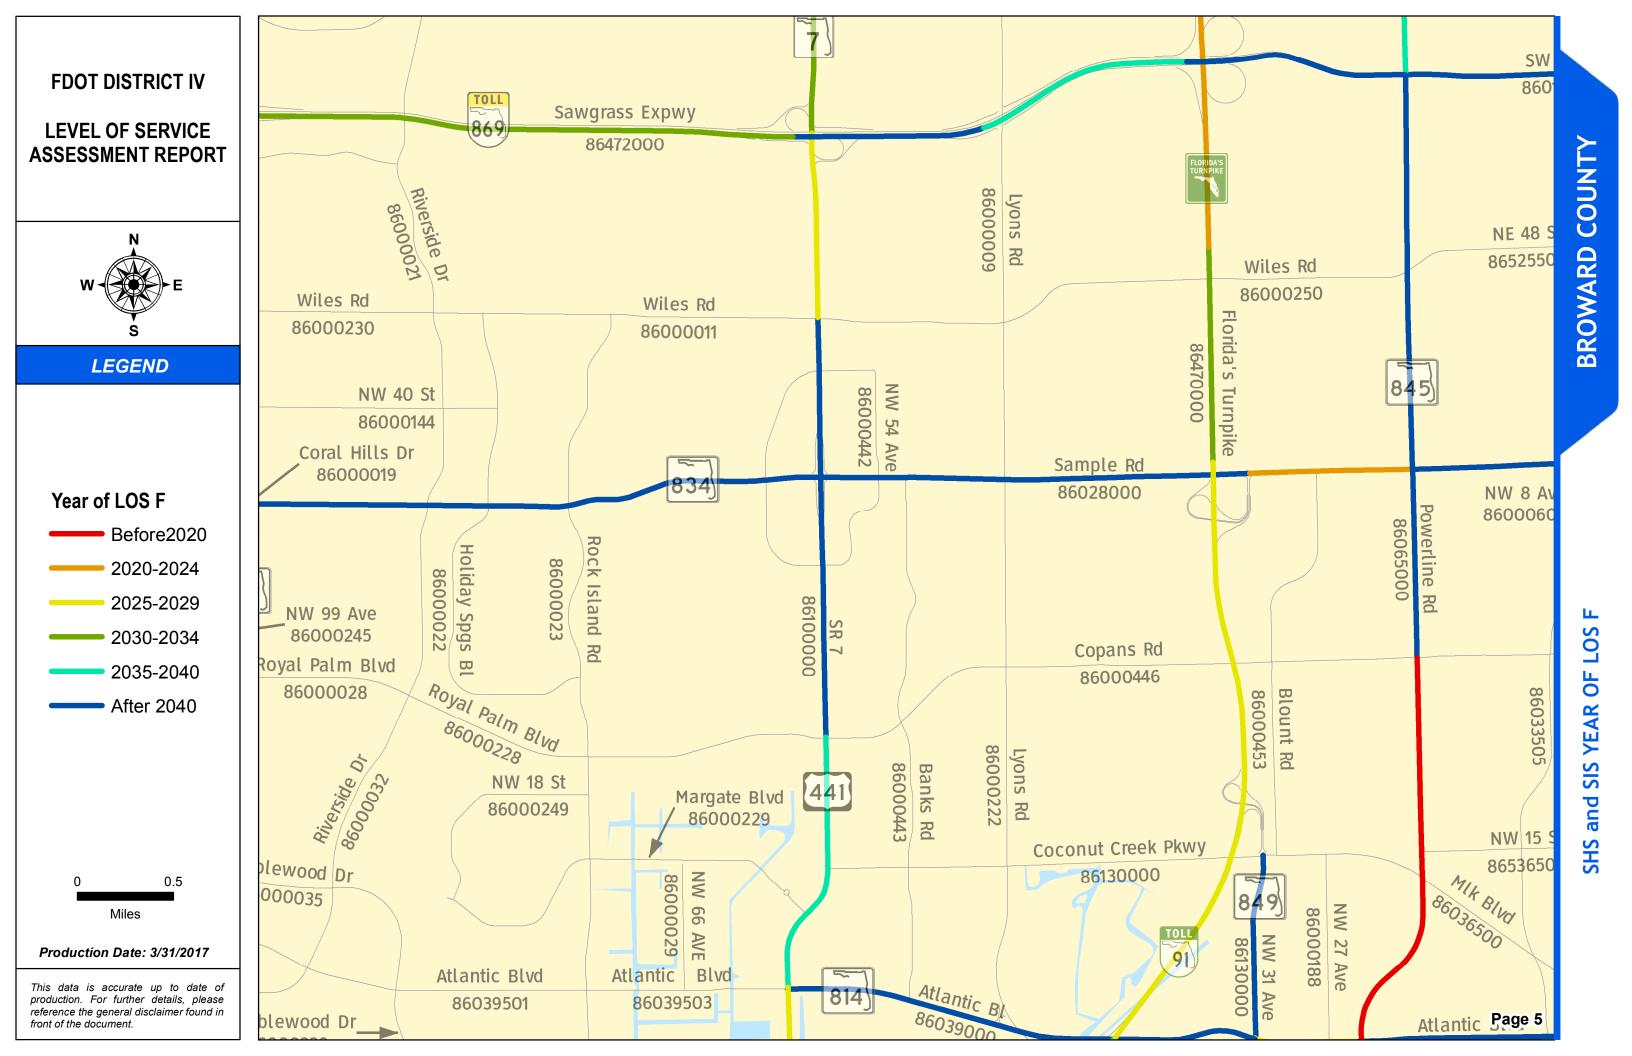

### SHS & SIS FACILITY YEAR OF LOS F: INDEX MAP

### SERIES INFORMATION

SHS and SIS facility "Year of LOS F" indicates the year when a state roadway is expected to reach LOS F if no roadway improvements are completed beyond 2014. This information helps identify future roadway capacity needs and funding implications. Year of LOS F is determined by comparing AADT interpolated between 2014 and 2040 with LOS E service volume thresholds under 2014 conditions.

Notes:

1. The maps are intended for planning purposes only.

2. This data is accurate up to date of production.

3. Map inset framework is kept consistent with other map series. This results in several "empty" insets of each county since year of LOS F analysis covers SHS and SIS only.

SHS and SIS YEAR OF LOS F