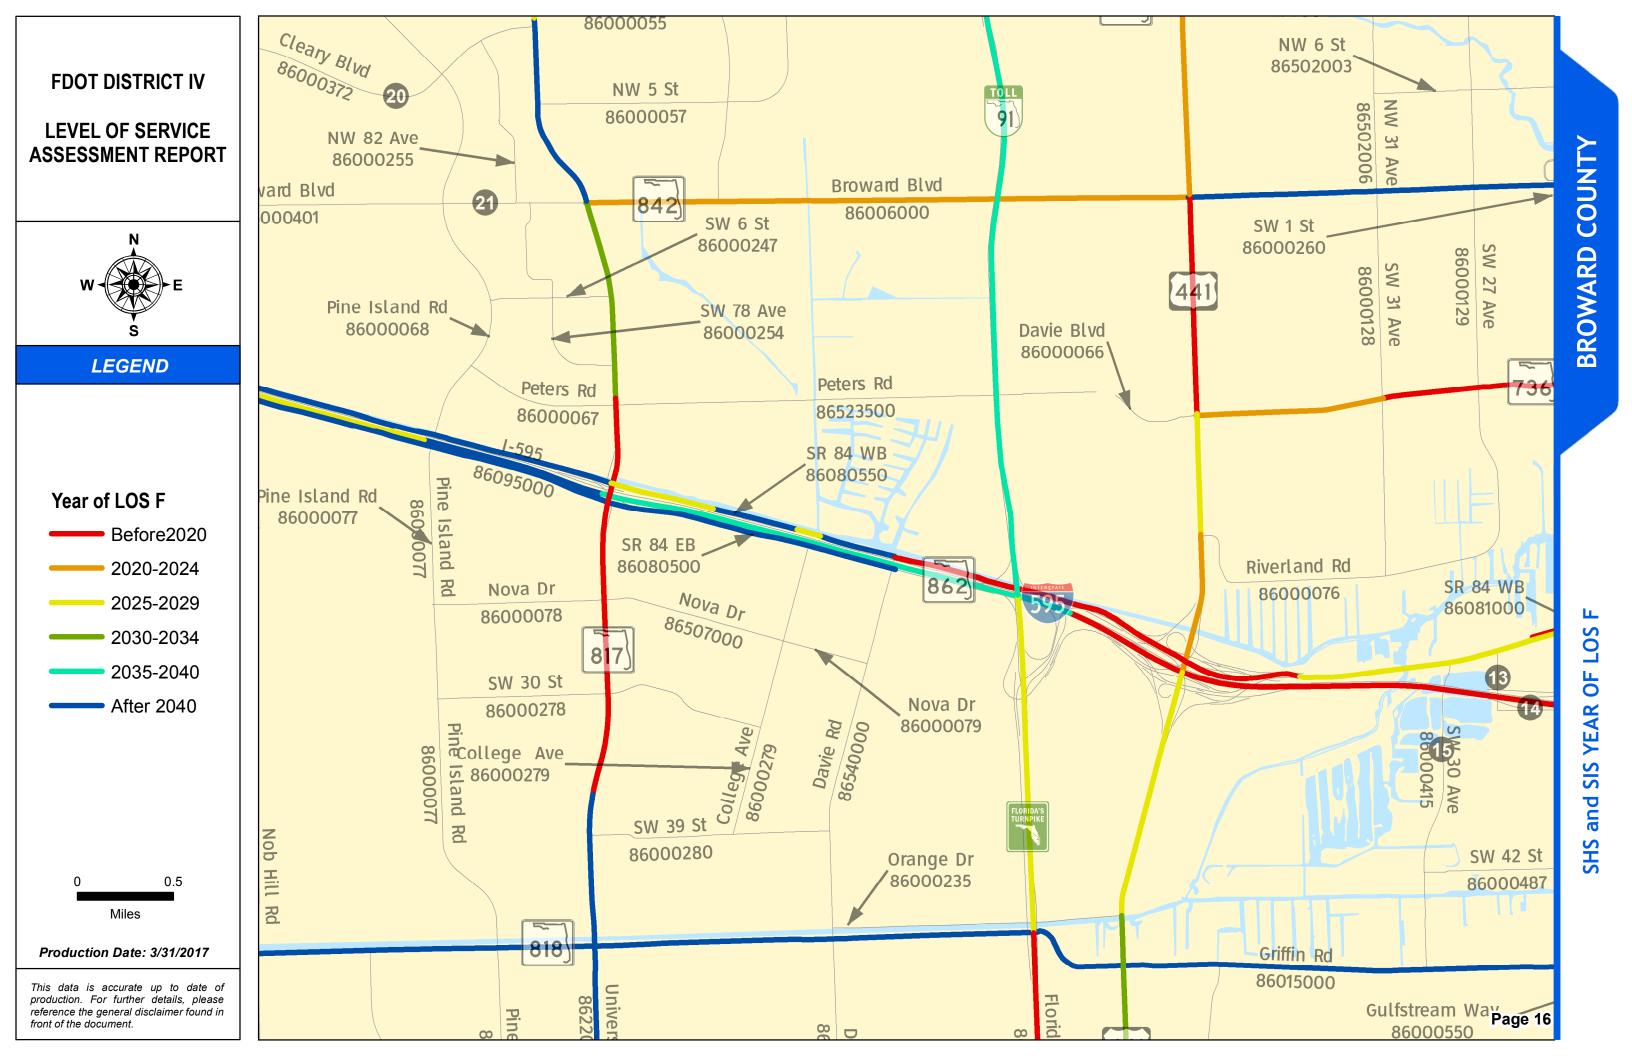

### SERIES INFORMATION

SHS and SIS facility "Year of LOS F" indicates the year when a state roadway is expected to reach LOS F if no roadway improvements are completed beyond 2014. This information helps identify future roadway capacity needs and funding implications. Year of LOS F is determined by comparing AADT interpolated between 2014 and 2040 with LOS E service volume thresholds under 2014 conditions.

Notes:

1. The maps are intended for planning purposes only.

2. This data is accurate up to date of production.

3. Map inset framework is kept consistent with other map series. This results in several "empty" insets of each county since year of LOS F analysis covers SHS and SIS only.

SHS and SIS YEAR OF LOS F