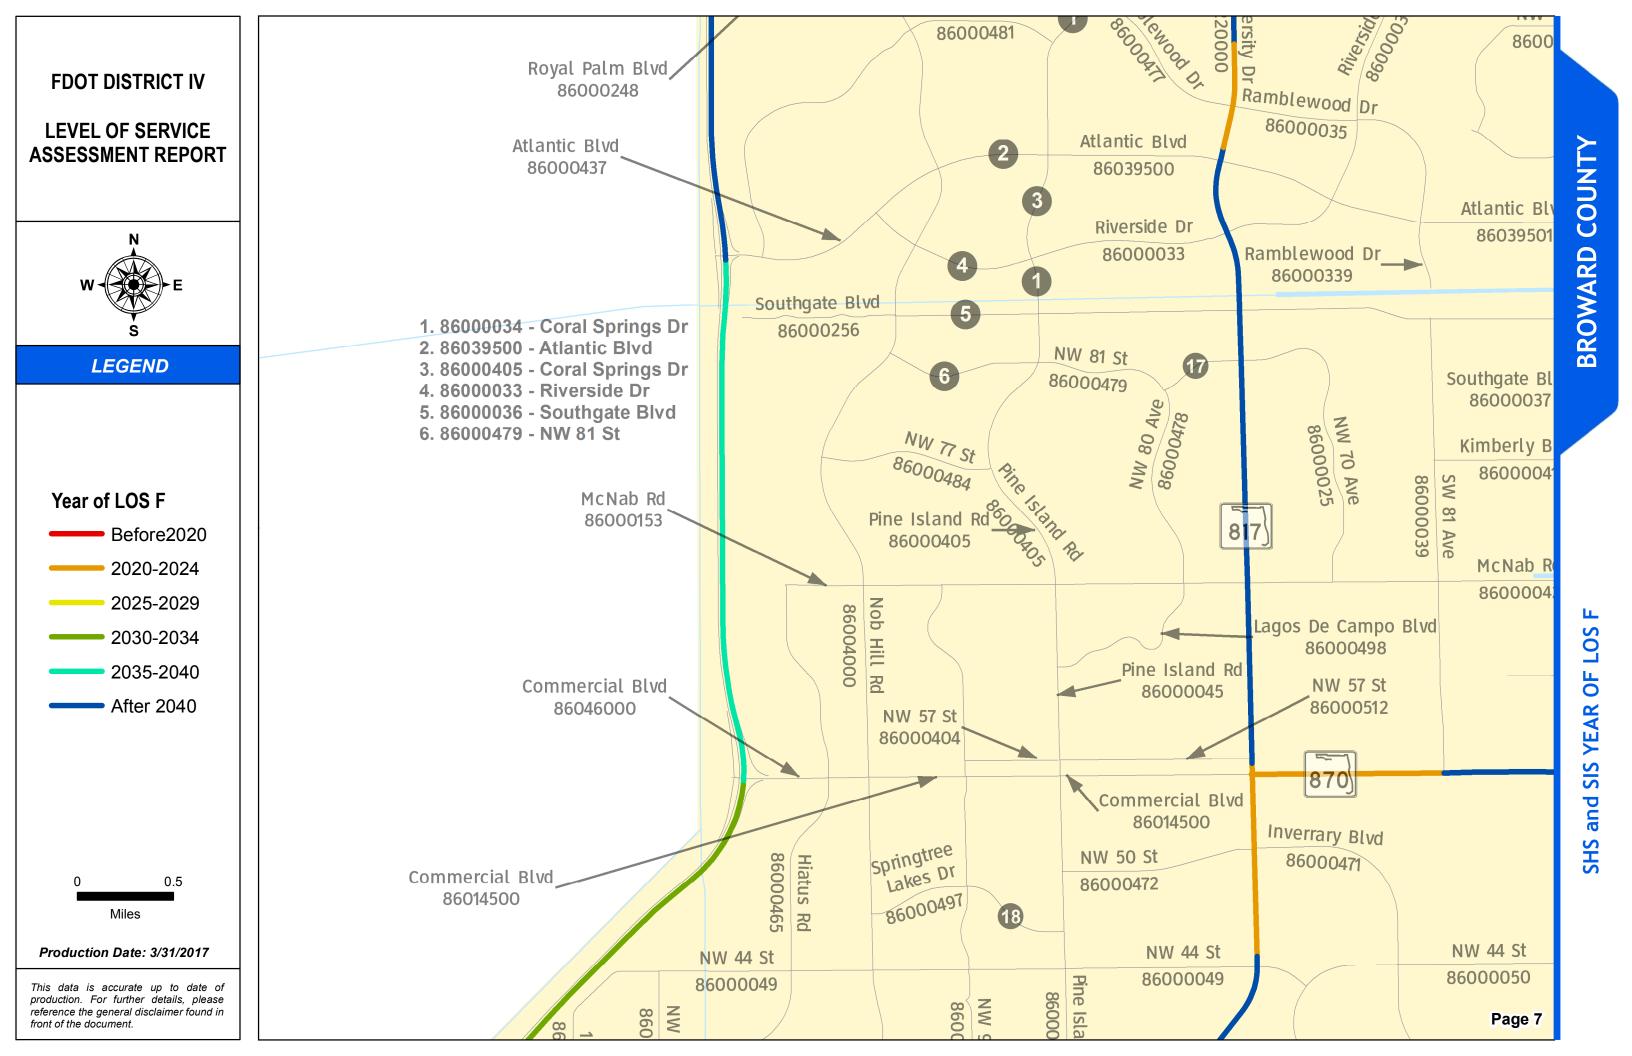

### SHS & SIS FACILITY YEAR OF LOS F: INDEX MAP

### SERIES INFORMATION

SHS and SIS facility "Year of LOS F" indicates the year when a state roadway is expected to reach LOS F if no roadway improvements are completed beyond 2014. This information helps identify future roadway capacity needs and funding implications. Year of LOS F is determined by comparing AADT interpolated between 2014 and 2040 with LOS E service volume thresholds under 2014 conditions.

Notes:

1. The maps are intended for planning purposes only.

2. This data is accurate up to date of production.

3. Map inset framework is kept consistent with other map series. This results in several "empty" insets of each county since year of LOS F analysis covers SHS and SIS only.

SHS and SIS YEAR OF LOS F