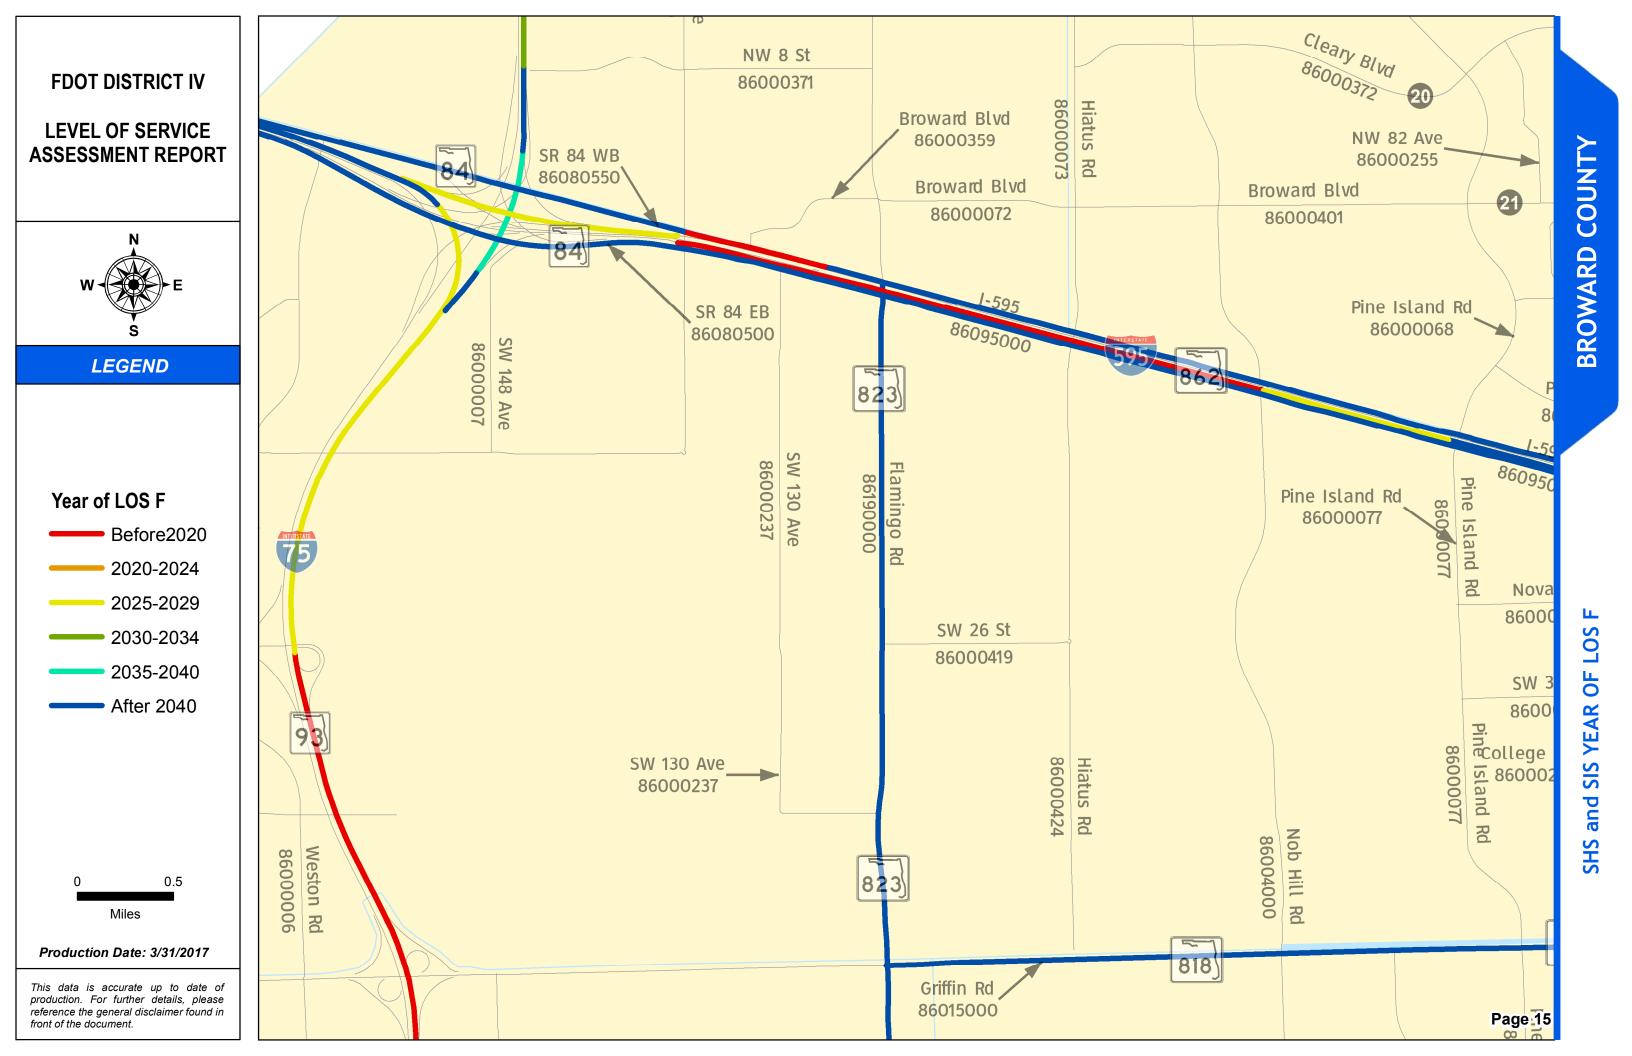

### SERIES INFORMATION

SHS and SIS facility "Year of LOS F" indicates the year when a state roadway is expected to reach LOS F if no roadway improvements are completed beyond 2014. This information helps identify future roadway capacity needs and funding implications. Year of LOS F is determined by comparing AADT interpolated between 2014 and 2040 with LOS E service volume thresholds under 2014 conditions.

Notes:

1. The maps are intended for planning purposes only.

2. This data is accurate up to date of production.

3. Map inset framework is kept consistent with other map series. This results in several "empty" insets of each county since year of LOS F analysis covers SHS and SIS only.

SHS and SIS YEAR OF LOS F