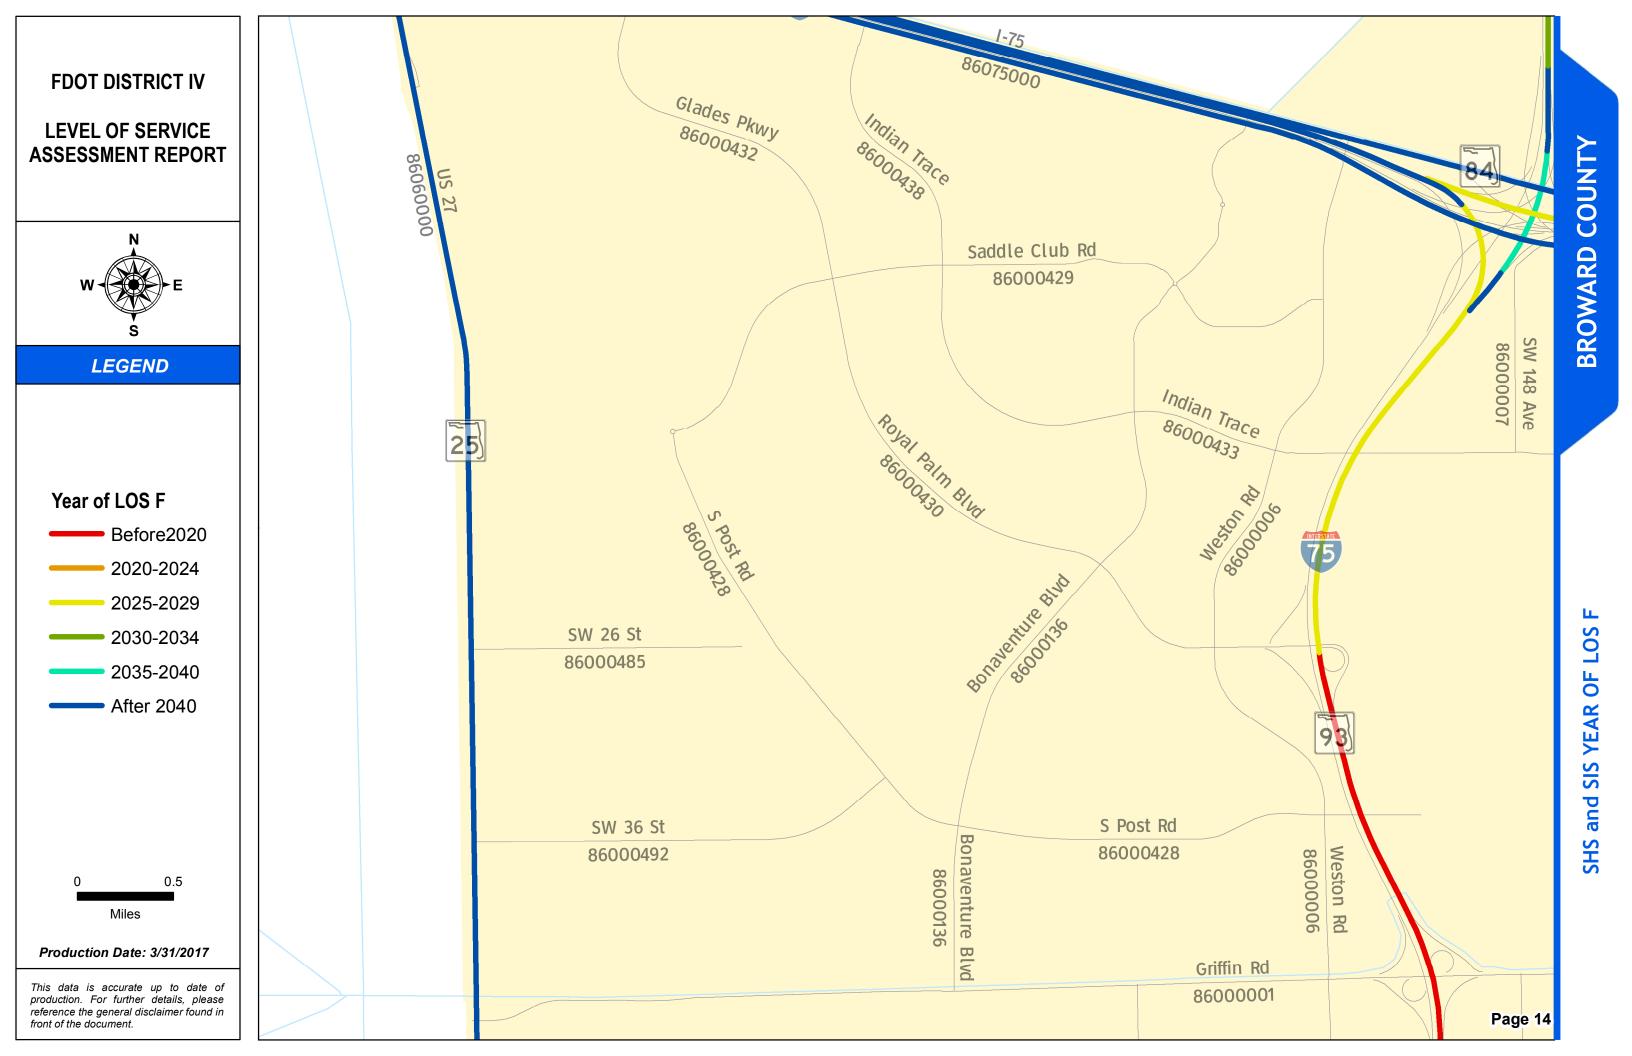

### SERIES INFORMATION

SHS and SIS facility "Year of LOS F" indicates the year when a state roadway is expected to reach LOS F if no roadway improvements are completed beyond 2014. This information helps identify future roadway capacity needs and funding implications. Year of LOS F is determined by comparing AADT interpolated between 2014 and 2040 with LOS E service volume thresholds under 2014 conditions.

Notes:

1. The maps are intended for planning purposes only.

2. This data is accurate up to date of production.

3. Map inset framework is kept consistent with other map series. This results in several "empty" insets of each county since year of LOS F analysis covers SHS and SIS only.

SHS and SIS YEAR OF LOS F