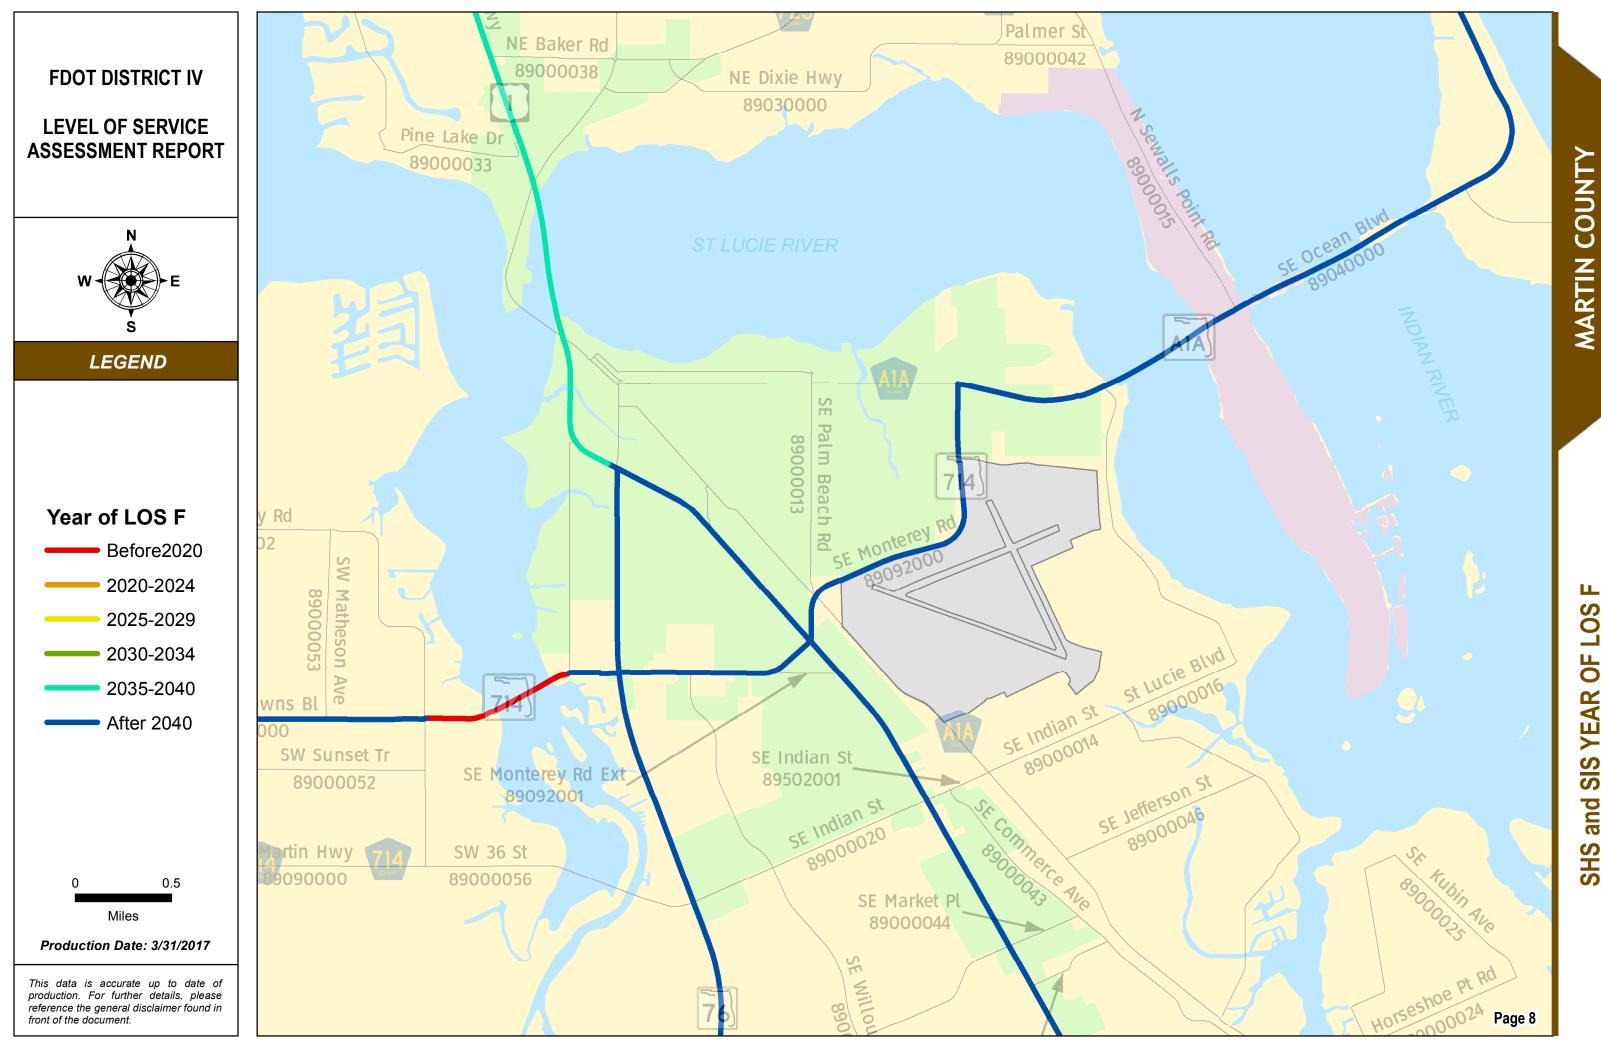

### SHS & SIS FACILITY YEAR OF LOS F: INDEX MAP

### SERIES INFORMATION

SHS and SIS facility "Year of LOS F" indicates the year when a state roadway is expected to reach LOS F if no roadway improvements are completed beyond 2014. This information helps identify future roadway capacity needs and funding implications. Year of LOS F is determined by comparing AADT interpolated between 2014 and 2040 with LOS E service volume thresholds under 2014 conditions.

### Notes:

1. The maps are intended for planning purposes only.

2. This data is accurate up to date of production.

3. Map inset framework is kept consistent with other map series. This results in several "empty" insets of each county since year of LOS F analysis covers SHS and SIS only.

Data Source:

CONTACT

INFORMATION

Shi-Chiang Li

Chon Wong

- 1. FDOT Annual LOS reporting, July 2015.
- 2. Southeast Florida Regional Planning Model 7 Analyst version, April 2016.
- 3. Treasure Coast Regional Planning Model 4 Analyst version, April 2016.
- 4. Selected PD&E studies as completed for or by FDOT D4 staff, within the last 5 years.
- 5. Base map is developed and maintained by the FDOT Transportation Statistics (TranStat) Office.