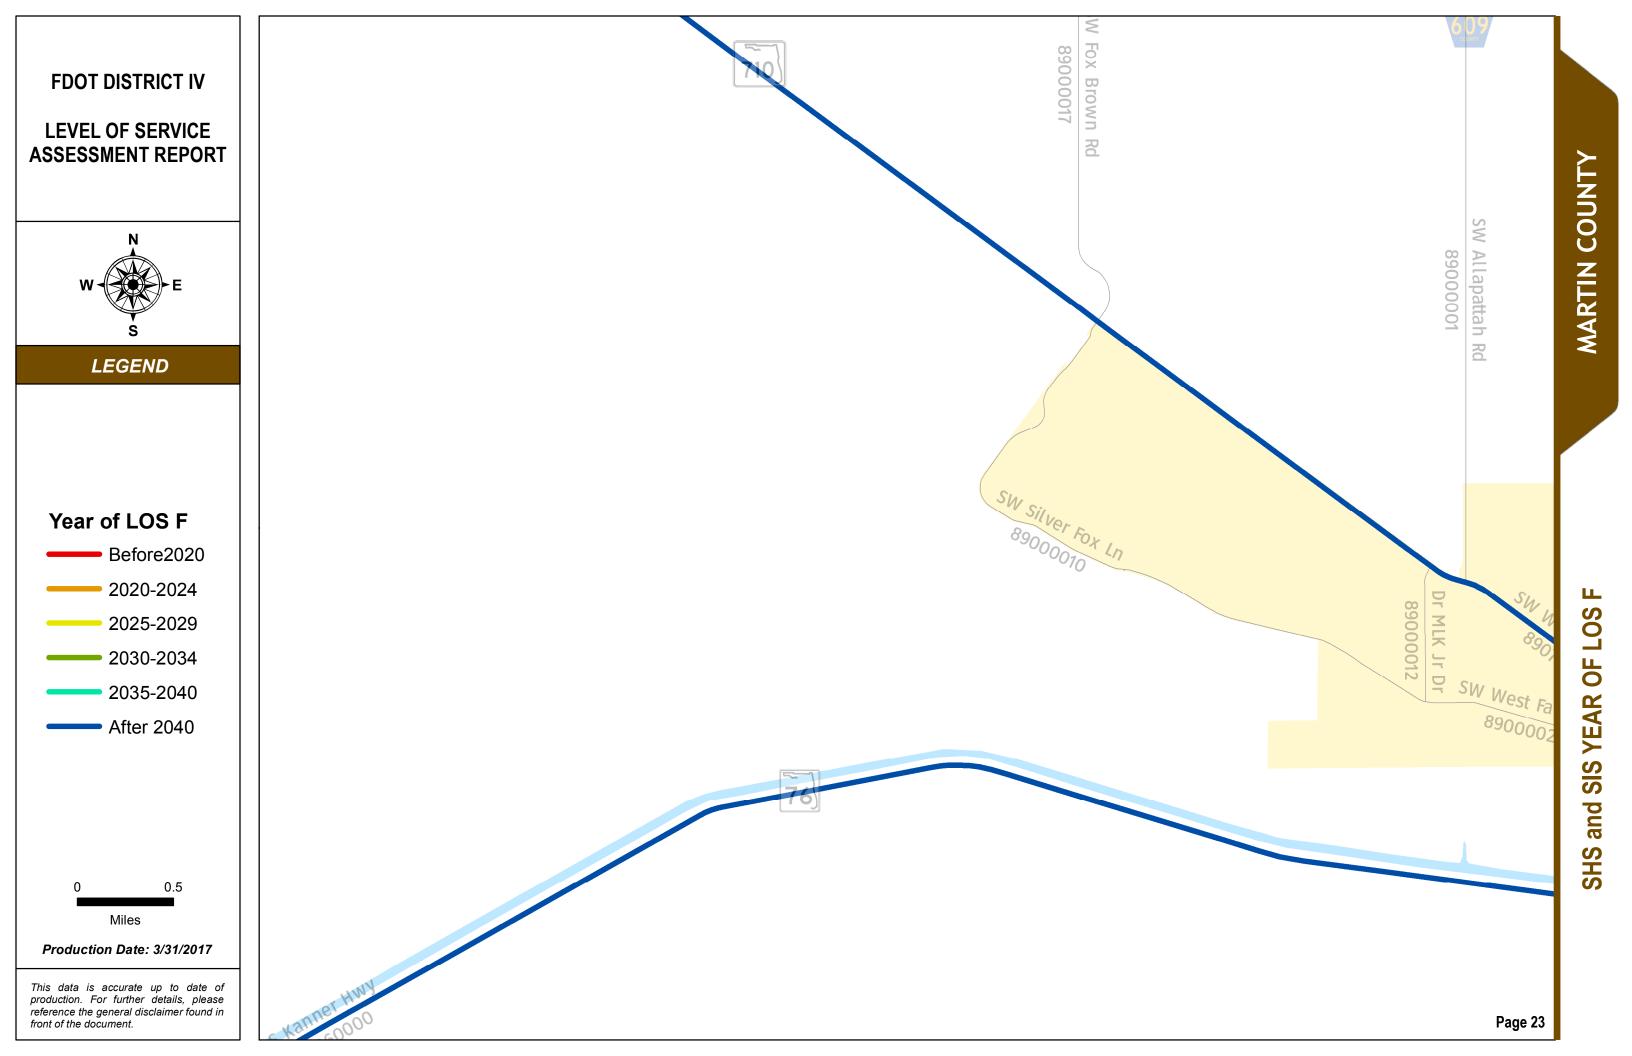

### SERIES INFORMATION

SHS and SIS facility "Year of LOS F" indicates the year when a state roadway is expected to reach LOS F if no roadway improvements are completed beyond 2014. This information helps identify future roadway capacity needs and funding implications. Year of LOS F is determined by comparing AADT interpolated between 2014 and 2040 with LOS E service volume thresholds under 2014 conditions.

### Notes:

1. The maps are intended for planning purposes only.

2. This data is accurate up to date of production.

3. Map inset framework is kept consistent with other map series. This results in several "empty" insets of each county since year of LOS F analysis covers SHS and SIS only.