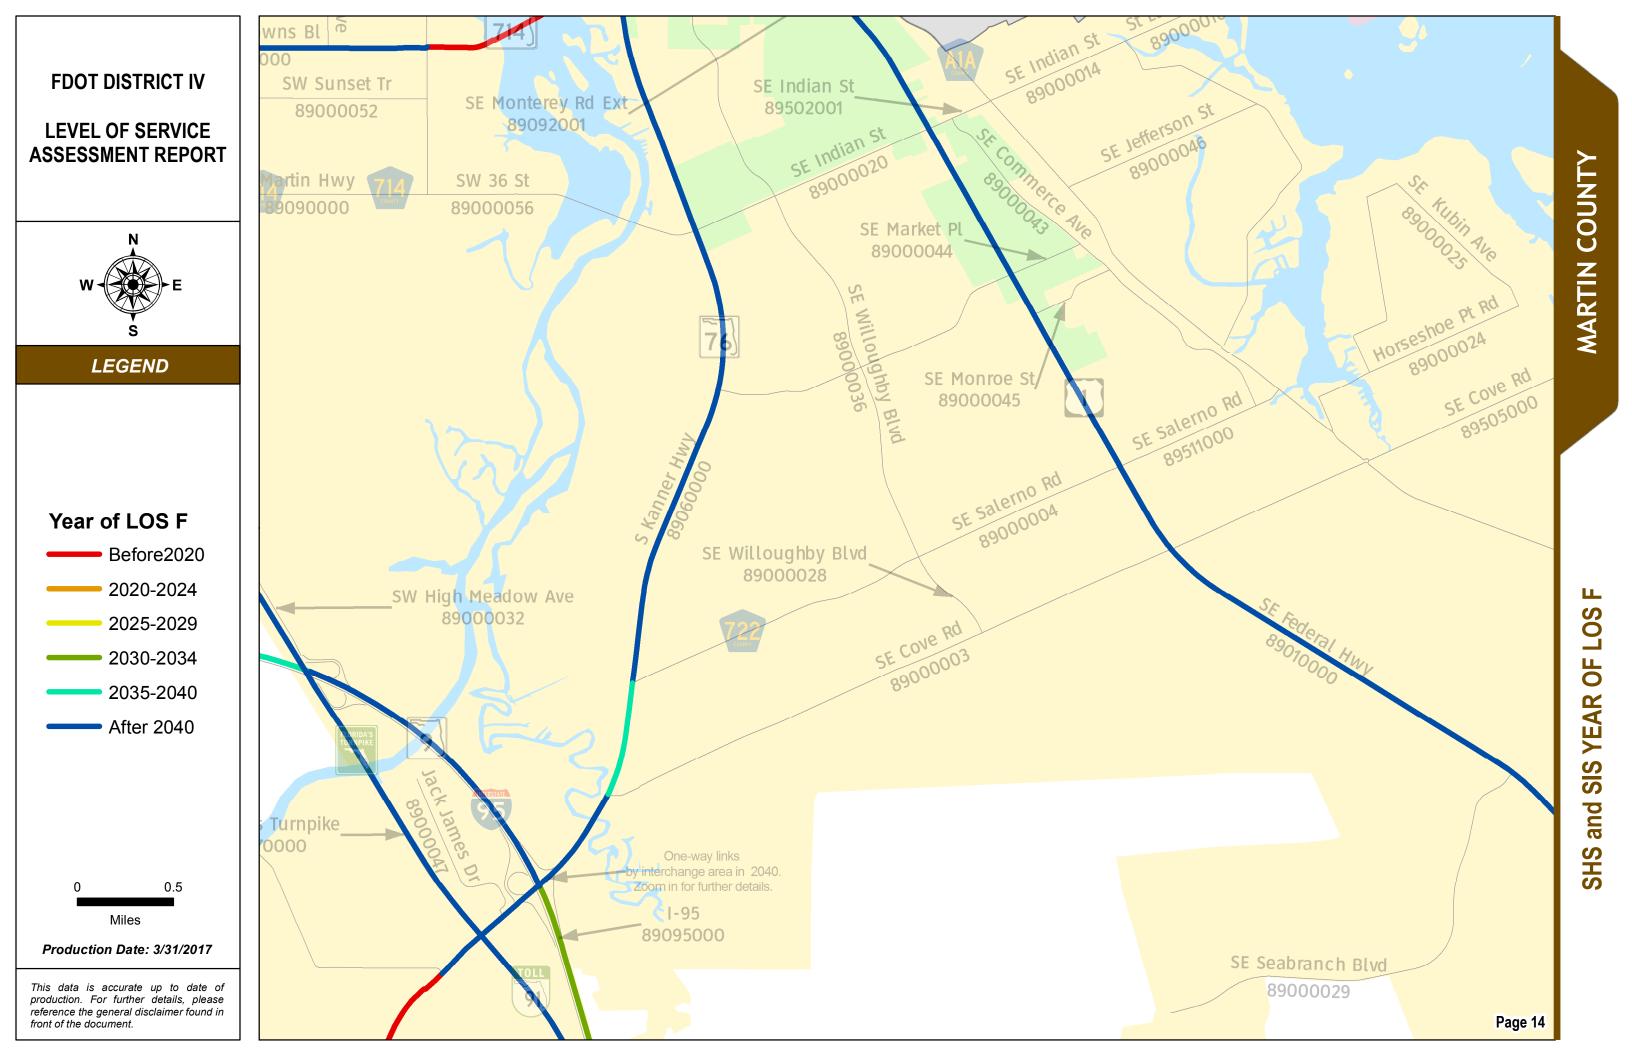

### SERIES INFORMATION

SHS and SIS facility "Year of LOS F" indicates the year when a state roadway is expected to reach LOS F if no roadway improvements are completed beyond 2014. This information helps identify future roadway capacity needs and funding implications. Year of LOS F is determined by comparing AADT interpolated between 2014 and 2040 with LOS E service volume thresholds under 2014 conditions.

### Notes:

1. The maps are intended for planning purposes only.

2. This data is accurate up to date of production.

3. Map inset framework is kept consistent with other map series. This results in several "empty" insets of each county since year of LOS F analysis covers SHS and SIS only.