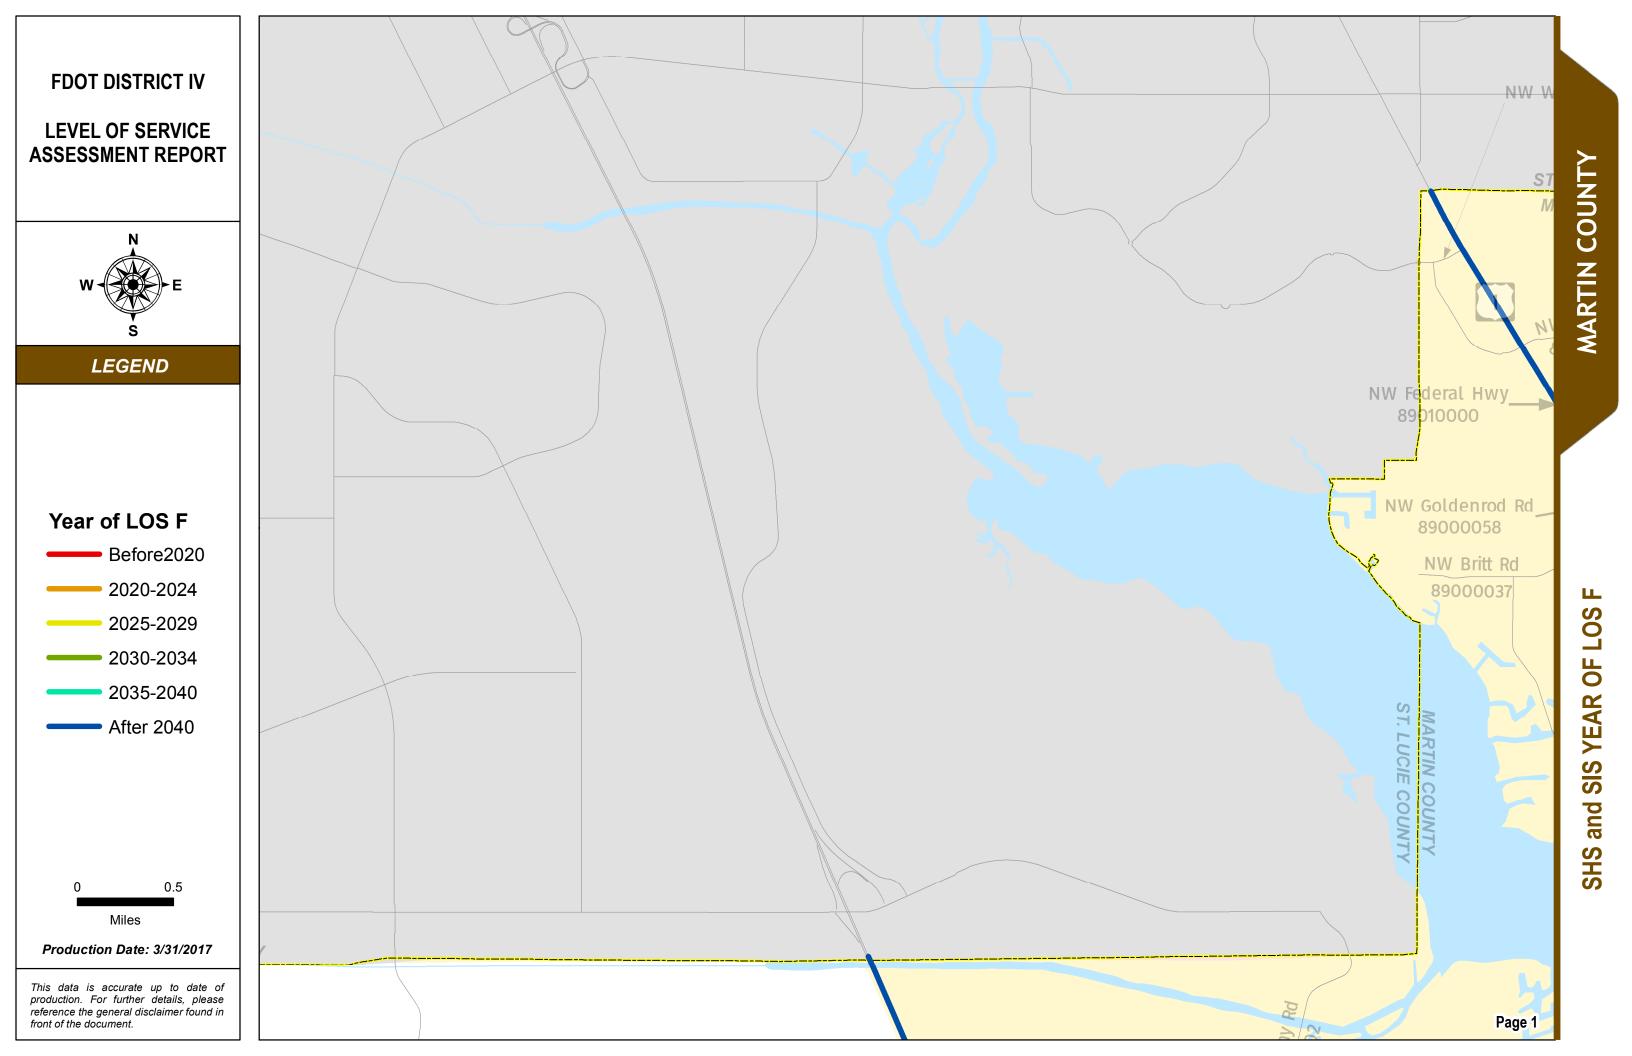

### SERIES INFORMATION

SHS and SIS facility "Year of LOS F" indicates the year when a state roadway is expected to reach LOS F if no roadway improvements are completed beyond 2014. This information helps identify future roadway capacity needs and funding implications. Year of LOS F is determined by comparing AADT interpolated between 2014 and 2040 with LOS E service volume thresholds under 2014 conditions.

### Notes:

1. The maps are intended for planning purposes only.

2. This data is accurate up to date of production.

3. Map inset framework is kept consistent with other map series. This results in several "empty" insets of each county since year of LOS F analysis covers SHS and SIS only.