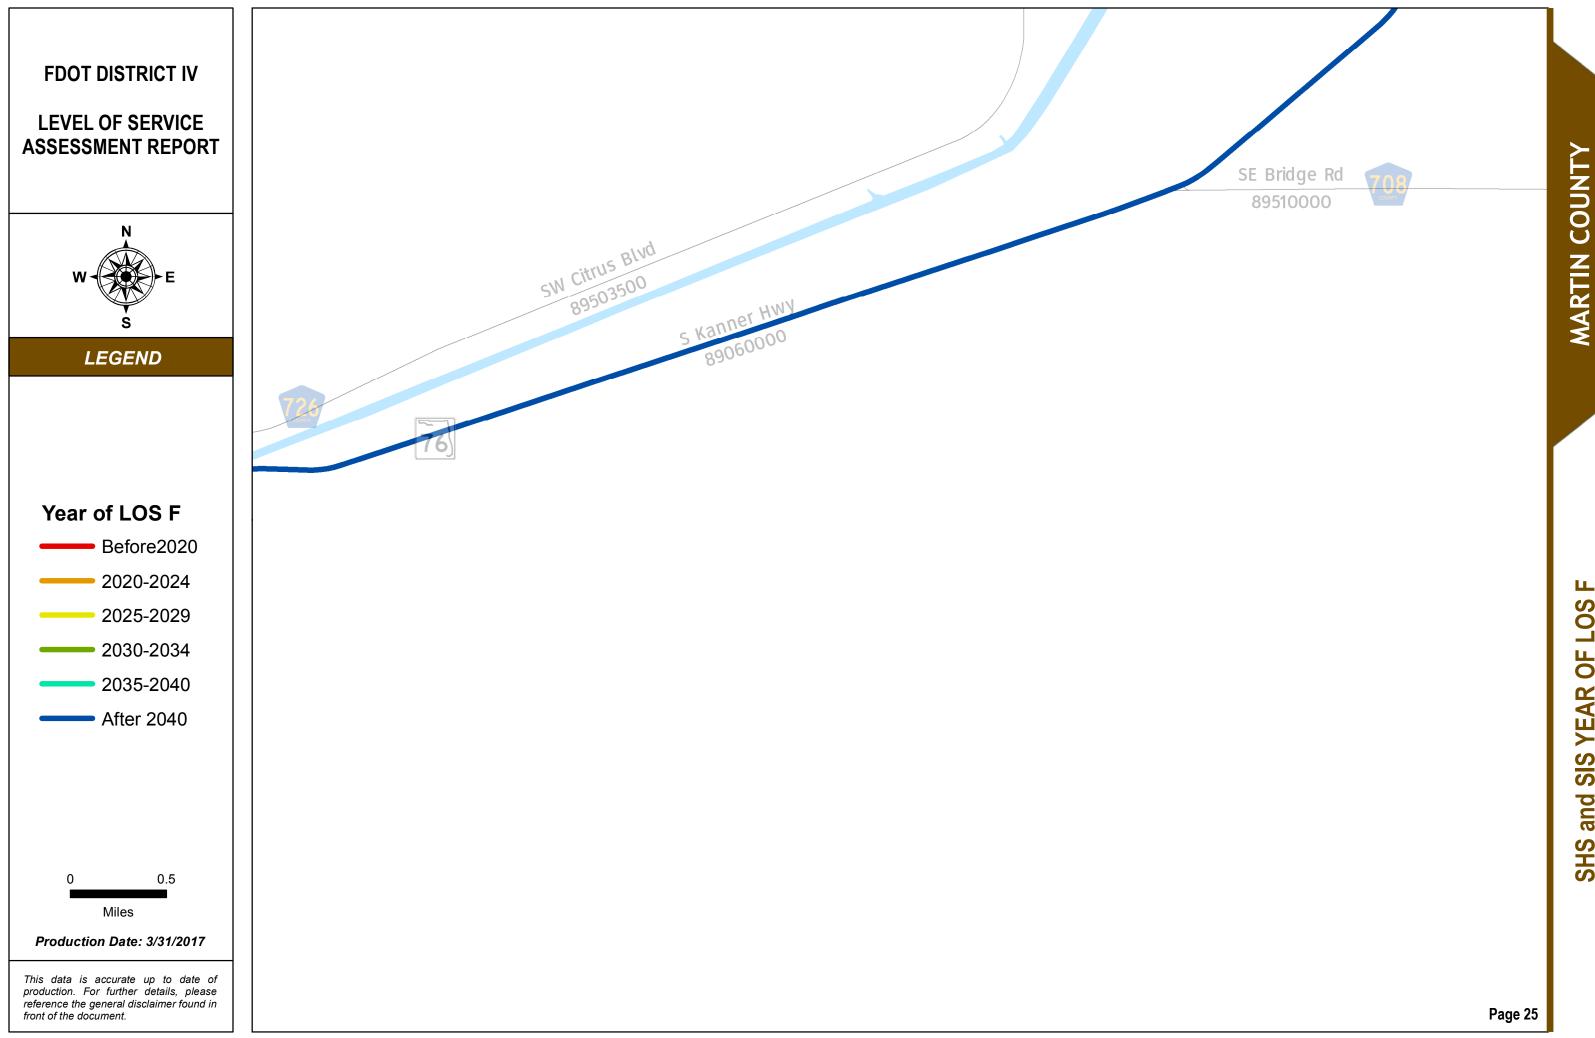

### SERIES INFORMATION

SHS and SIS facility "Year of LOS F" indicates the year when a state roadway is expected to reach LOS F if no roadway improvements are completed beyond 2014. This information helps identify future roadway capacity needs and funding implications. Year of LOS F is determined by comparing AADT interpolated between 2014 and 2040 with LOS E service volume thresholds under 2014 conditions.

### Notes:

1. The maps are intended for planning purposes only.

2. This data is accurate up to date of production.

3. Map inset framework is kept consistent with other map series. This results in several "empty" insets of each county since year of LOS F analysis covers SHS and SIS only.