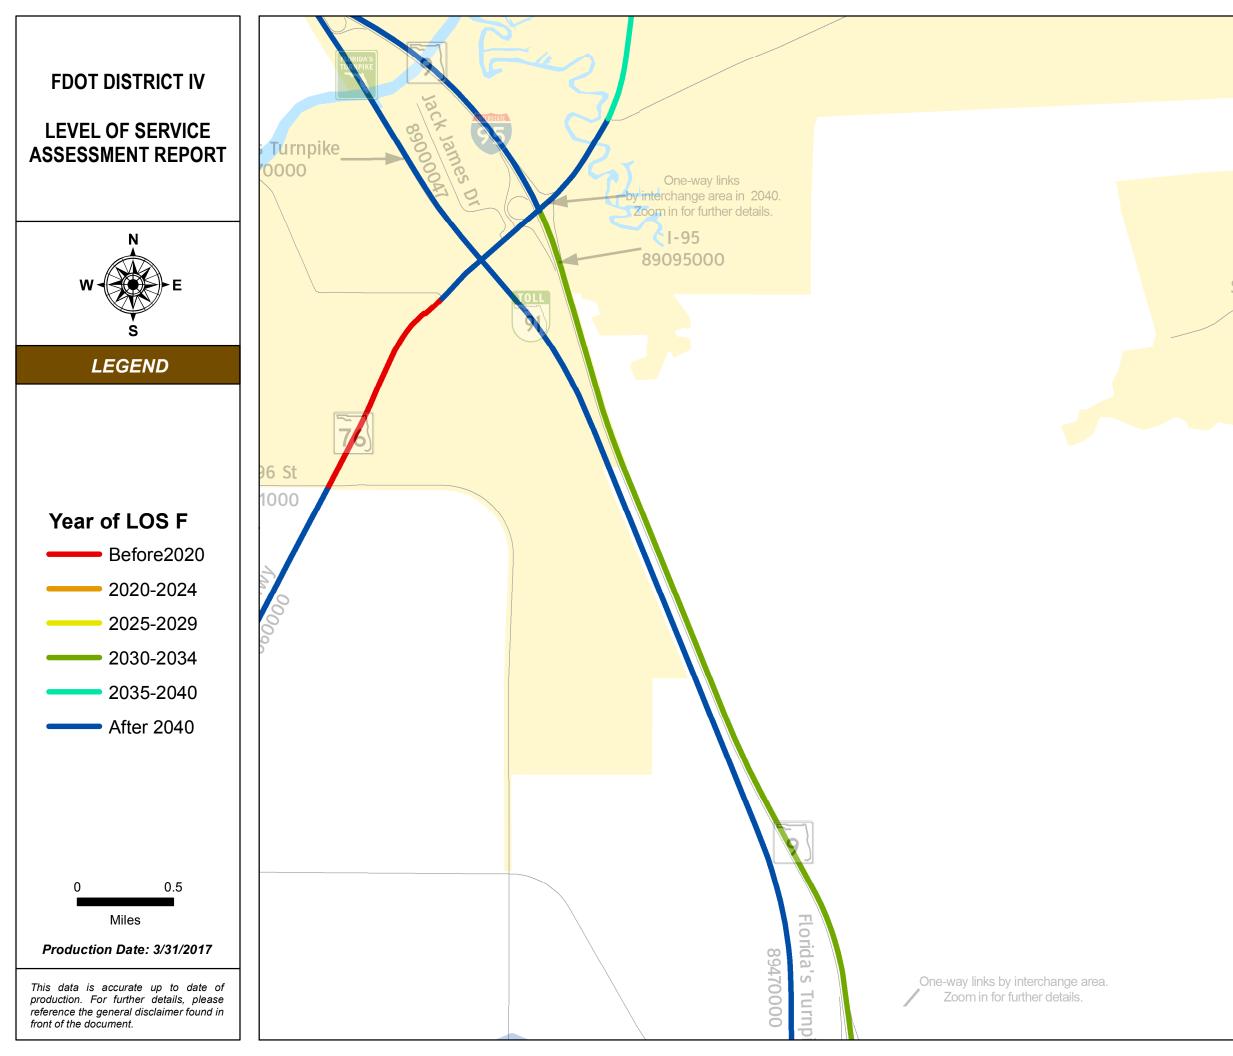

### SERIES INFORMATION

SHS and SIS facility "Year of LOS F" indicates the year when a state roadway is expected to reach LOS F if no roadway improvements are completed beyond 2014. This information helps identify future roadway capacity needs and funding implications. Year of LOS F is determined by comparing AADT interpolated between 2014 and 2040 with LOS E service volume thresholds under 2014 conditions.