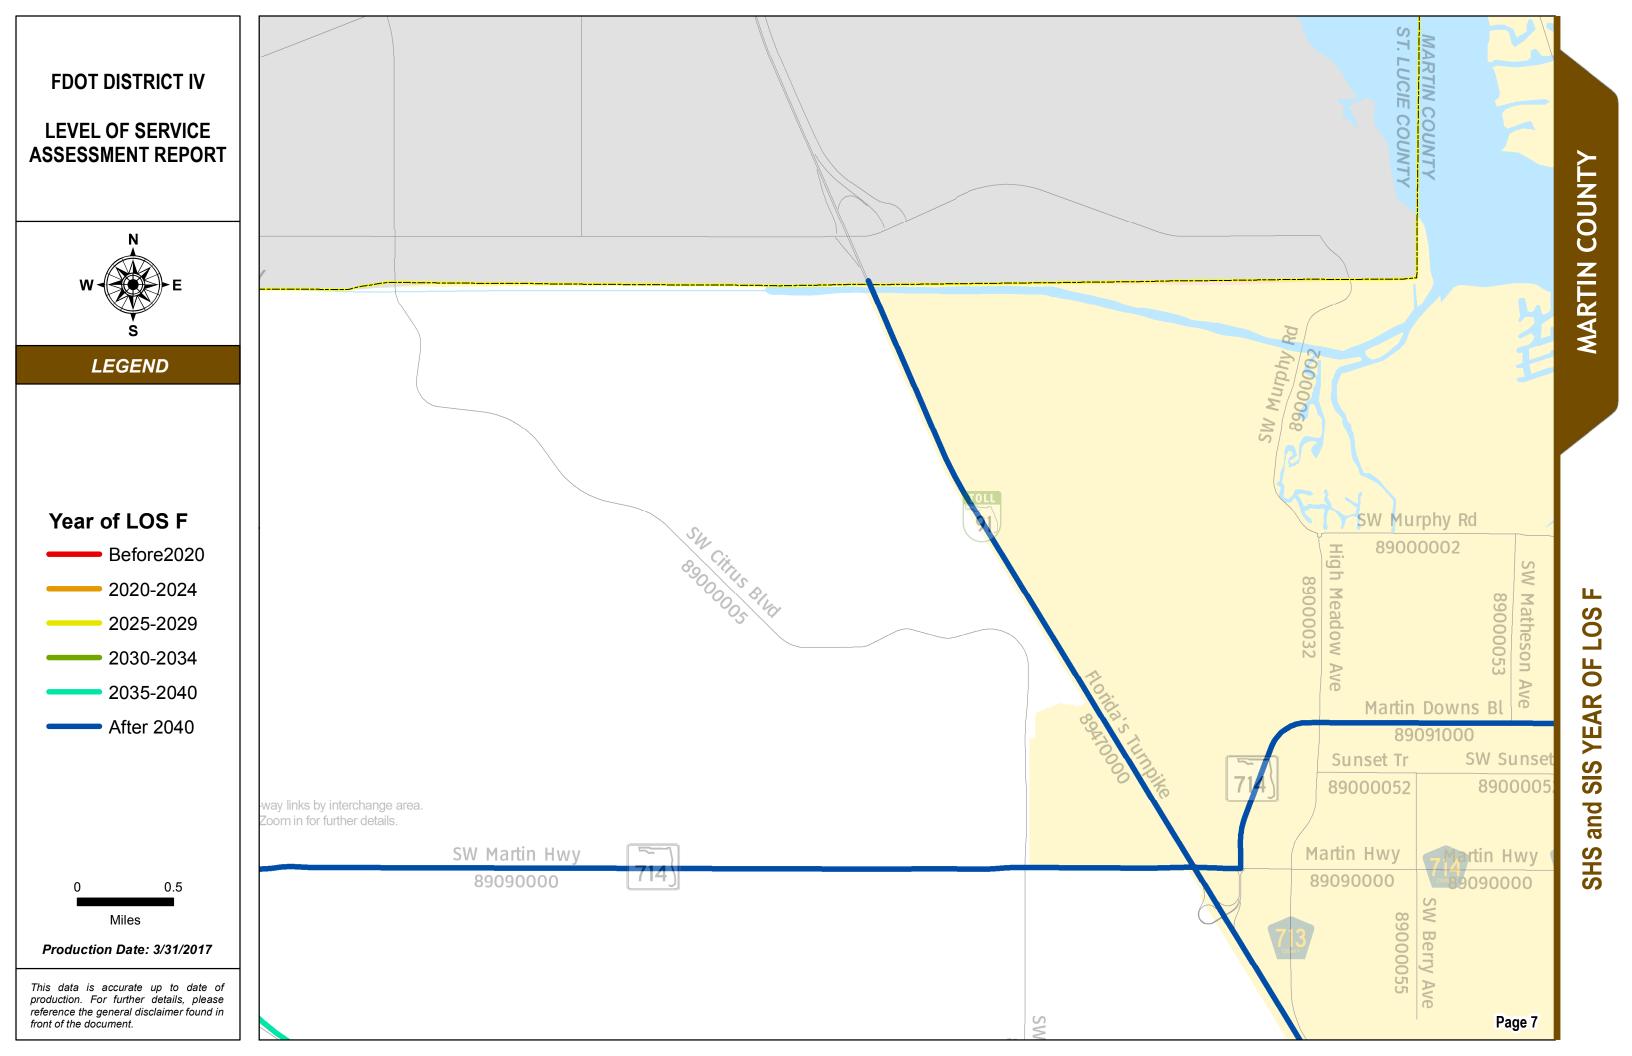

### SERIES INFORMATION

SHS and SIS facility "Year of LOS F" indicates the year when a state roadway is expected to reach LOS F if no roadway improvements are completed beyond 2014. This information helps identify future roadway capacity needs and funding implications. Year of LOS F is determined by comparing AADT interpolated between 2014 and 2040 with LOS E service volume thresholds under 2014 conditions.