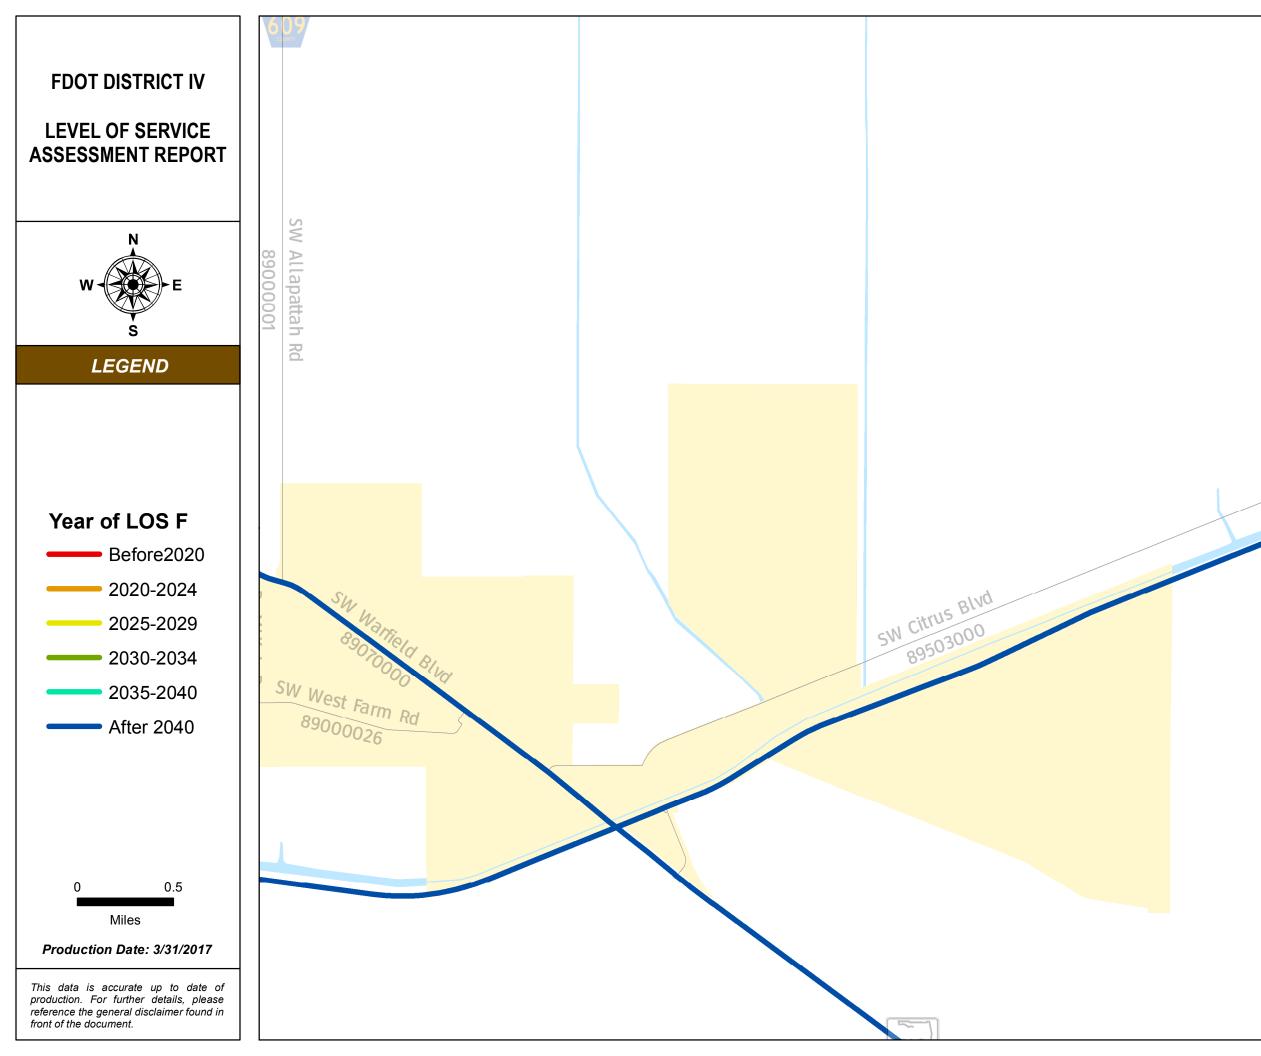

### SERIES INFORMATION

SHS and SIS facility "Year of LOS F" indicates the year when a state roadway is expected to reach LOS F if no roadway improvements are completed beyond 2014. This information helps identify future roadway capacity needs and funding implications. Year of LOS F is determined by comparing AADT interpolated between 2014 and 2040 with LOS E service volume thresholds under 2014 conditions.

### Notes:

1. The maps are intended for planning purposes only.

2. This data is accurate up to date of production.

3. Map inset framework is kept consistent with other map series. This results in several "empty" insets of each county since year of LOS F analysis covers SHS and SIS only.