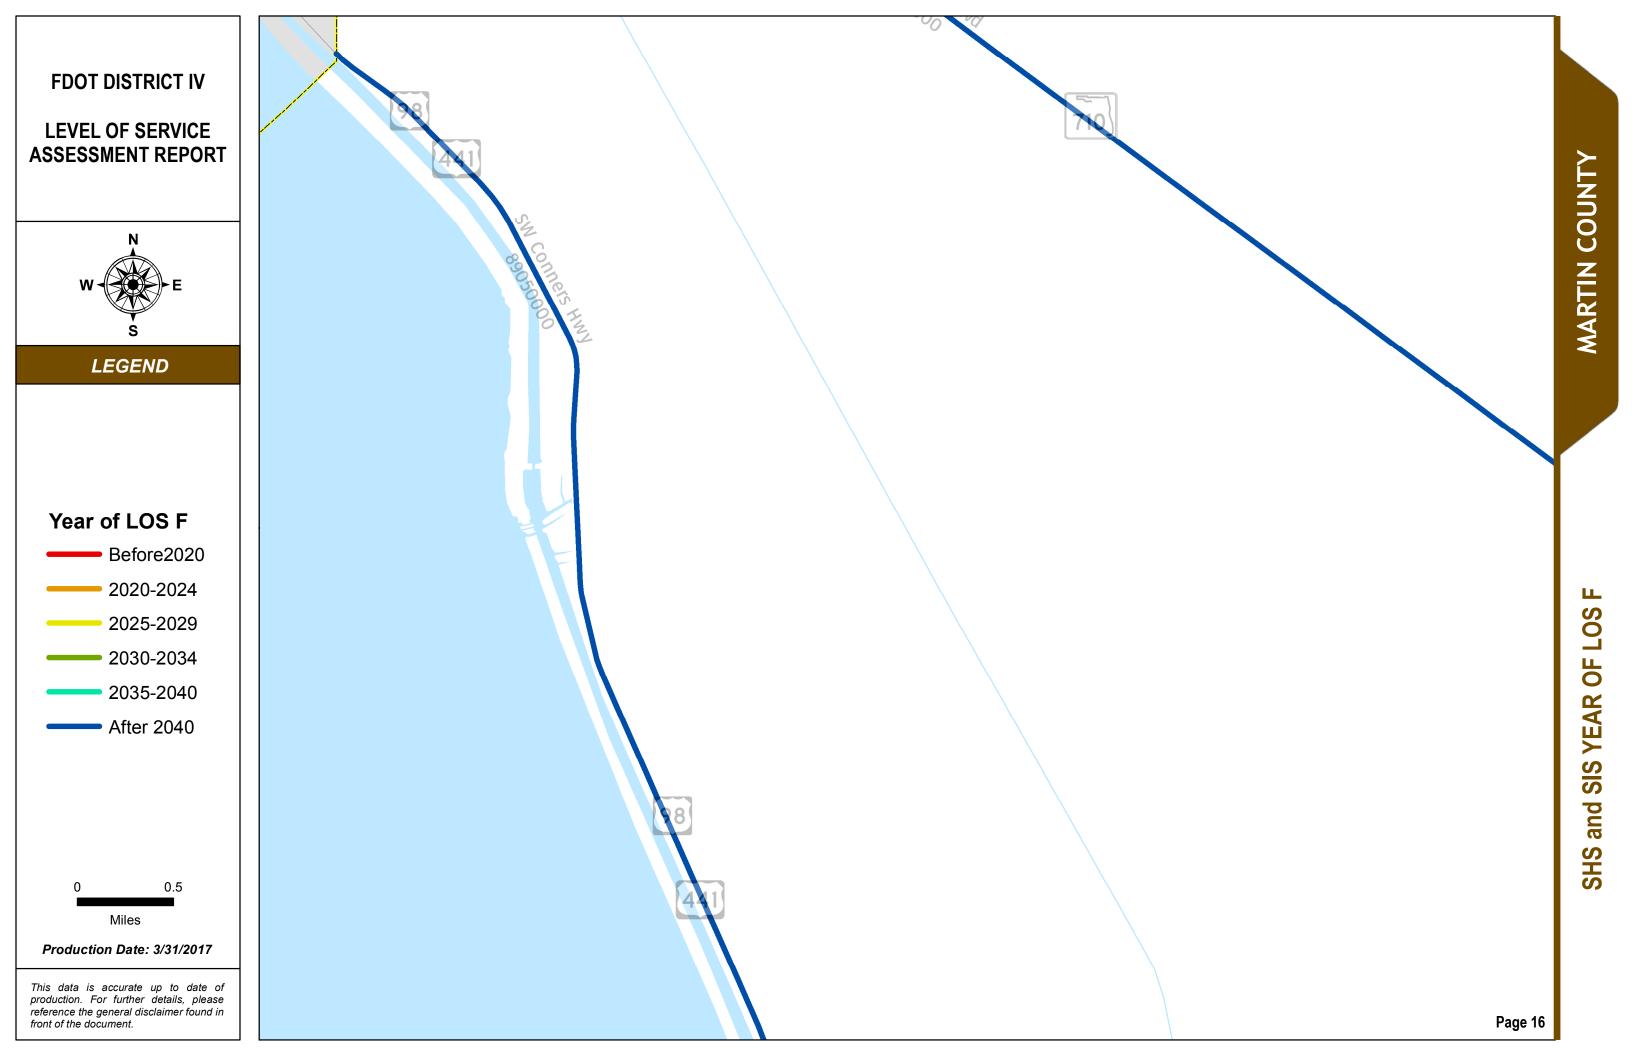

### SERIES INFORMATION

SHS and SIS facility "Year of LOS F" indicates the year when a state roadway is expected to reach LOS F if no roadway improvements are completed beyond 2014. This information helps identify future roadway capacity needs and funding implications. Year of LOS F is determined by comparing AADT interpolated between 2014 and 2040 with LOS E service volume thresholds under 2014 conditions.

### Notes:

1. The maps are intended for planning purposes only.

2. This data is accurate up to date of production.

3. Map inset framework is kept consistent with other map series. This results in several "empty" insets of each county since year of LOS F analysis covers SHS and SIS only.