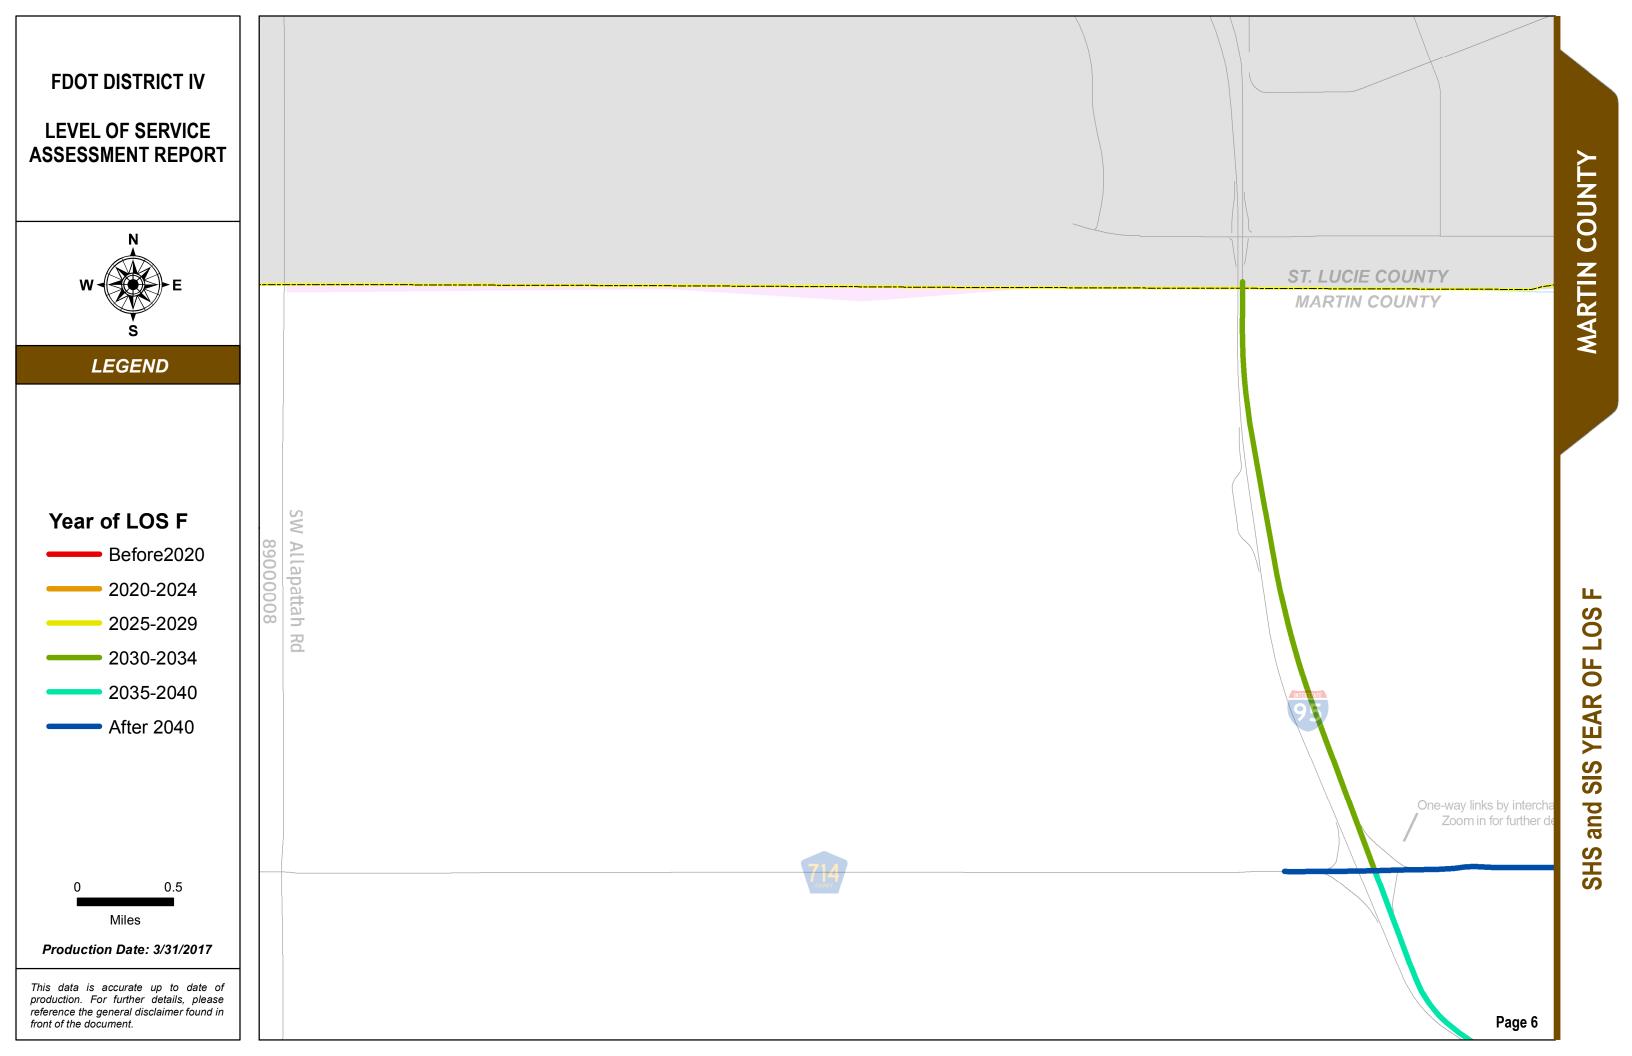

### SERIES INFORMATION

SHS and SIS facility "Year of LOS F" indicates the year when a state roadway is expected to reach LOS F if no roadway improvements are completed beyond 2014. This information helps identify future roadway capacity needs and funding implications. Year of LOS F is determined by comparing AADT interpolated between 2014 and 2040 with LOS E service volume thresholds under 2014 conditions.