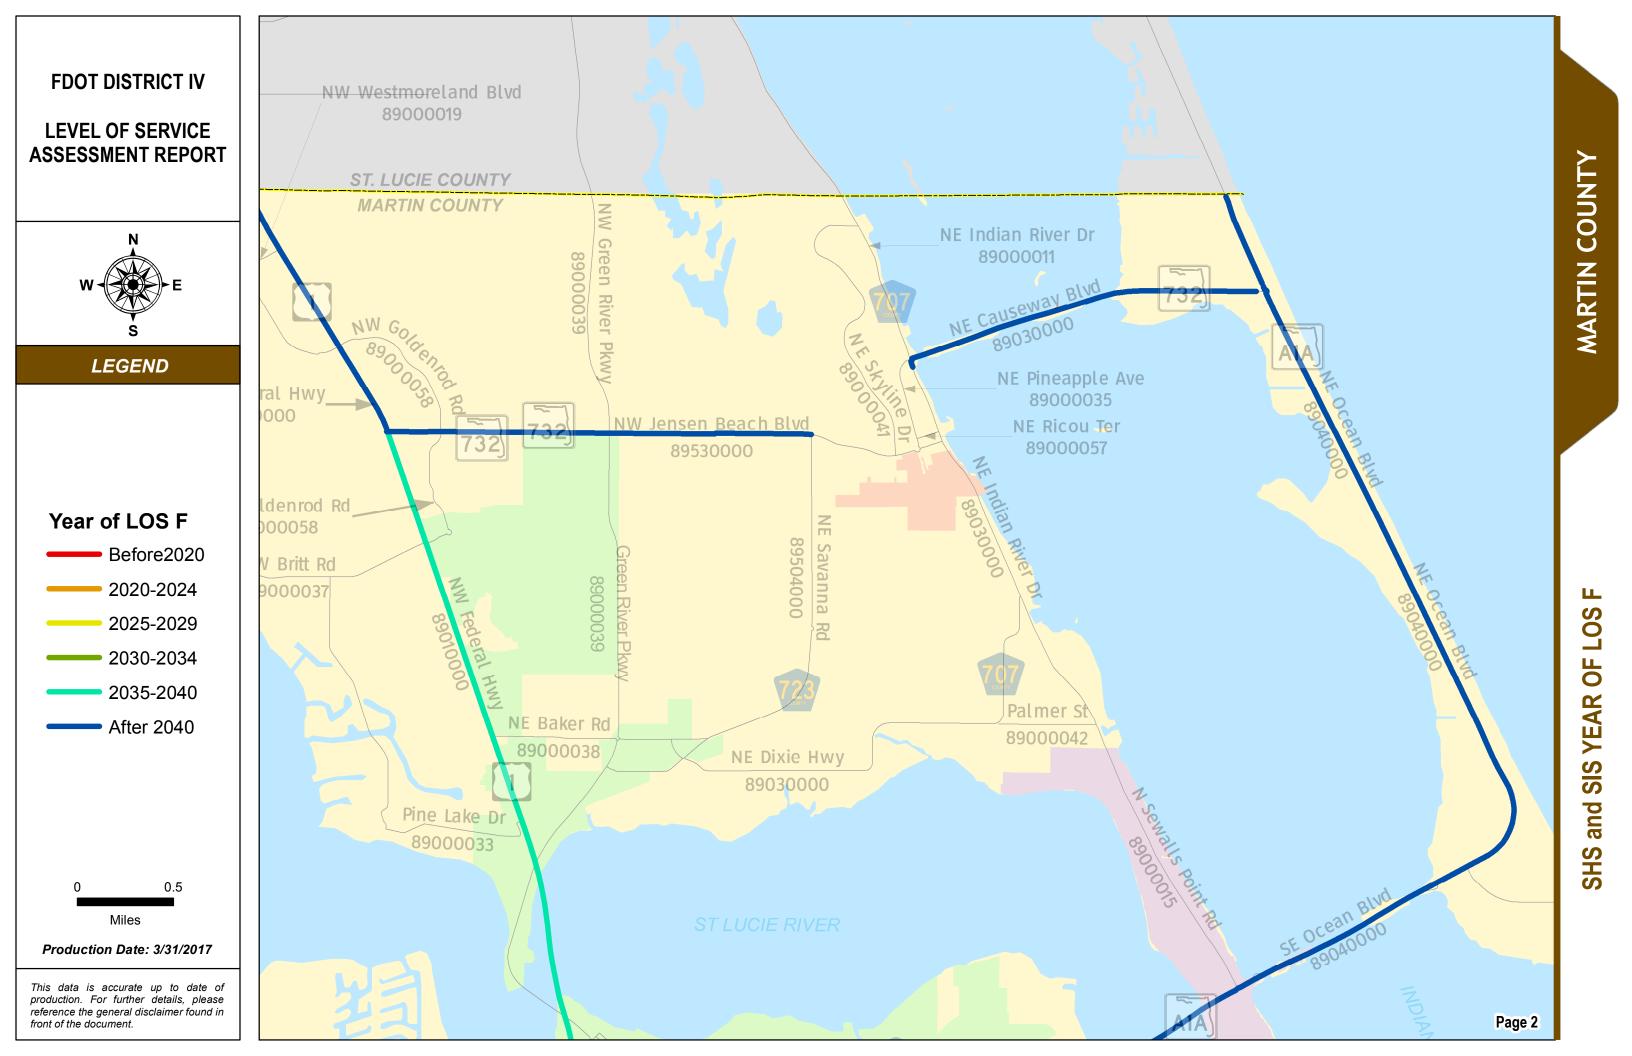

### SERIES INFORMATION

SHS and SIS facility "Year of LOS F" indicates the year when a state roadway is expected to reach LOS F if no roadway improvements are completed beyond 2014. This information helps identify future roadway capacity needs and funding implications. Year of LOS F is determined by comparing AADT interpolated between 2014 and 2040 with LOS E service volume thresholds under 2014 conditions.

### Notes:

1. The maps are intended for planning purposes only.

2. This data is accurate up to date of production.

3. Map inset framework is kept consistent with other map series. This results in several "empty" insets of each county since year of LOS F analysis covers SHS and SIS only.