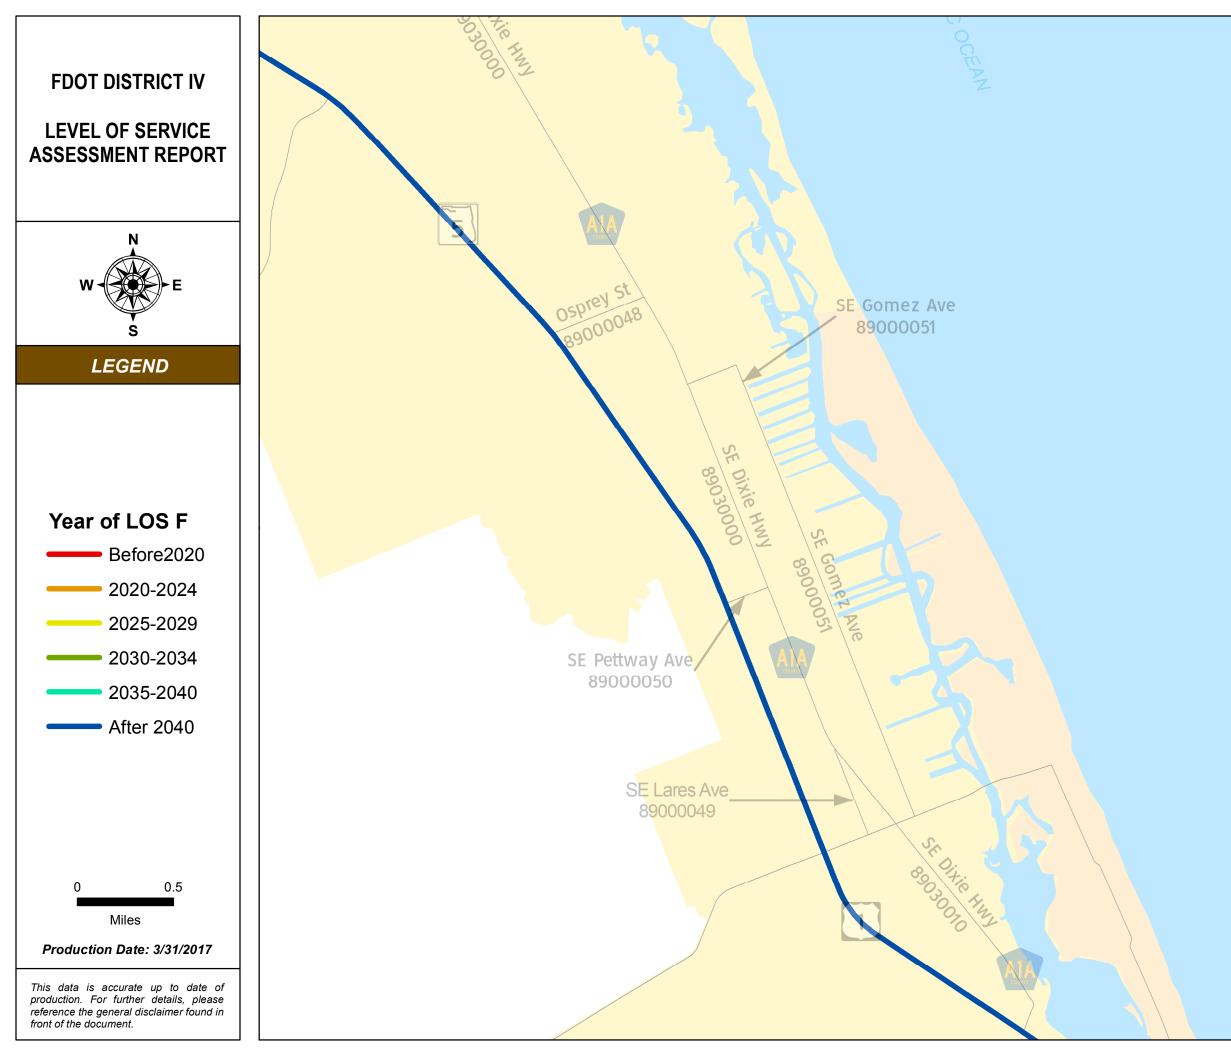

### SERIES INFORMATION

SHS and SIS facility "Year of LOS F" indicates the year when a state roadway is expected to reach LOS F if no roadway improvements are completed beyond 2014. This information helps identify future roadway capacity needs and funding implications. Year of LOS F is determined by comparing AADT interpolated between 2014 and 2040 with LOS E service volume thresholds under 2014 conditions.