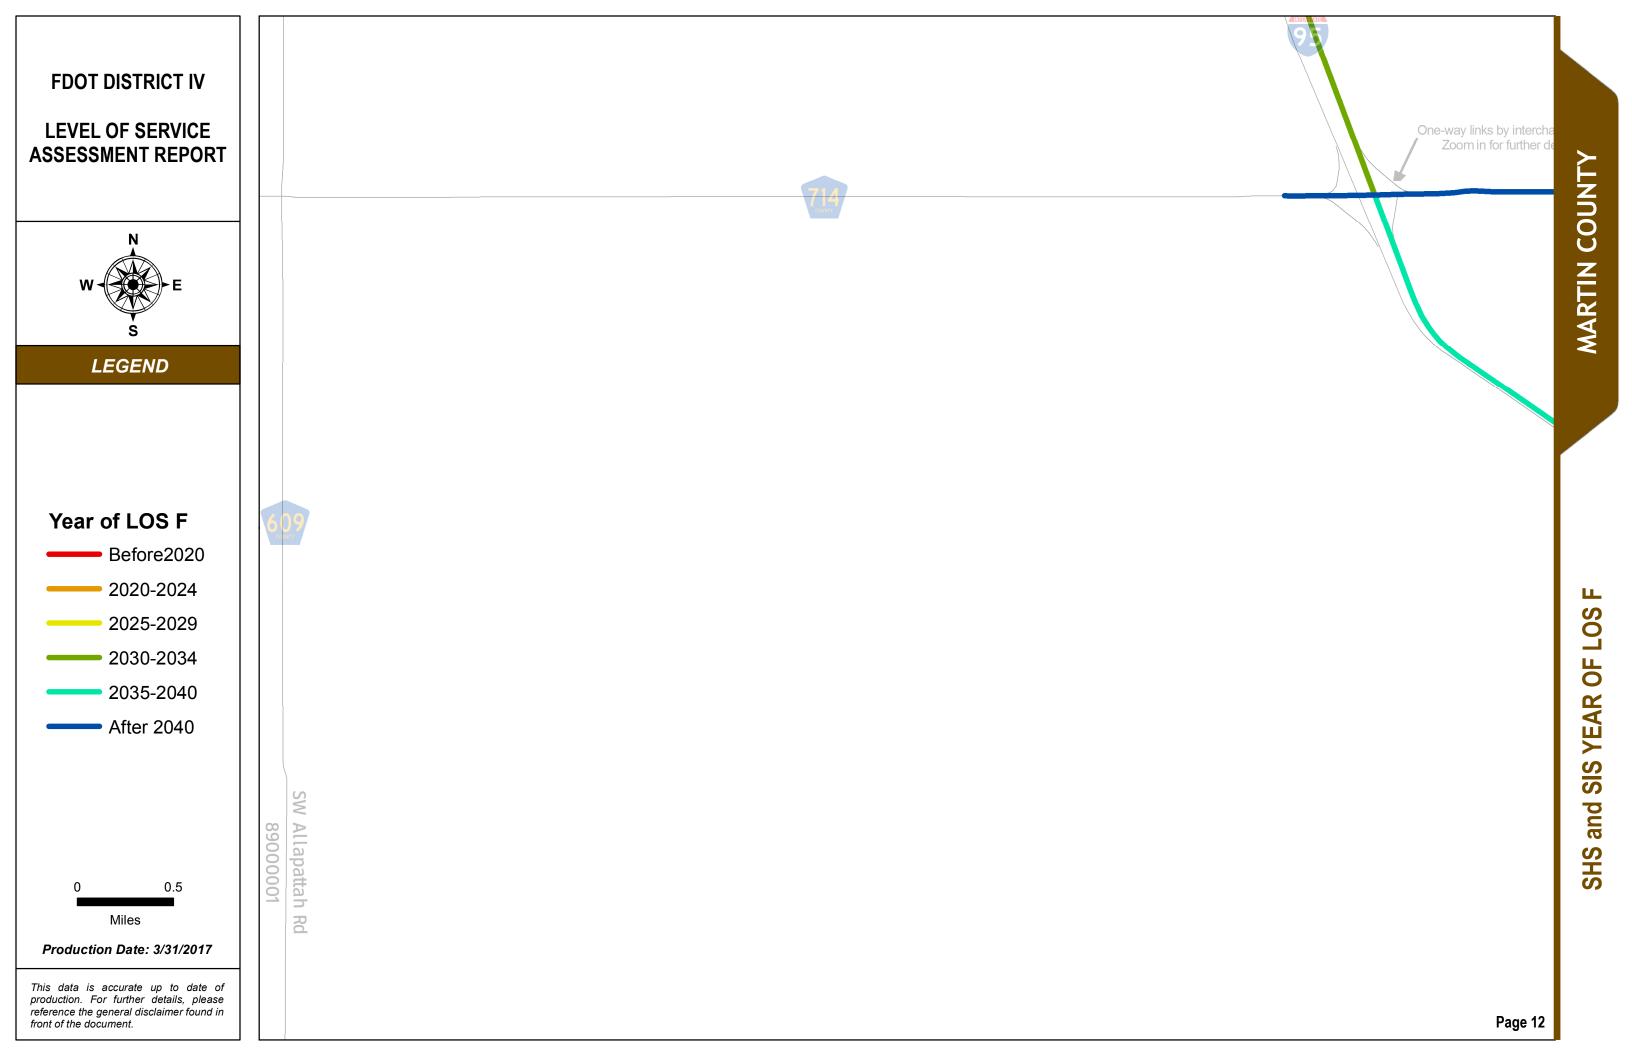

### SERIES INFORMATION

SHS and SIS facility "Year of LOS F" indicates the year when a state roadway is expected to reach LOS F if no roadway improvements are completed beyond 2014. This information helps identify future roadway capacity needs and funding implications. Year of LOS F is determined by comparing AADT interpolated between 2014 and 2040 with LOS E service volume thresholds under 2014 conditions.

### Notes:

1. The maps are intended for planning purposes only.

2. This data is accurate up to date of production.

3. Map inset framework is kept consistent with other map series. This results in several "empty" insets of each county since year of LOS F analysis covers SHS and SIS only.