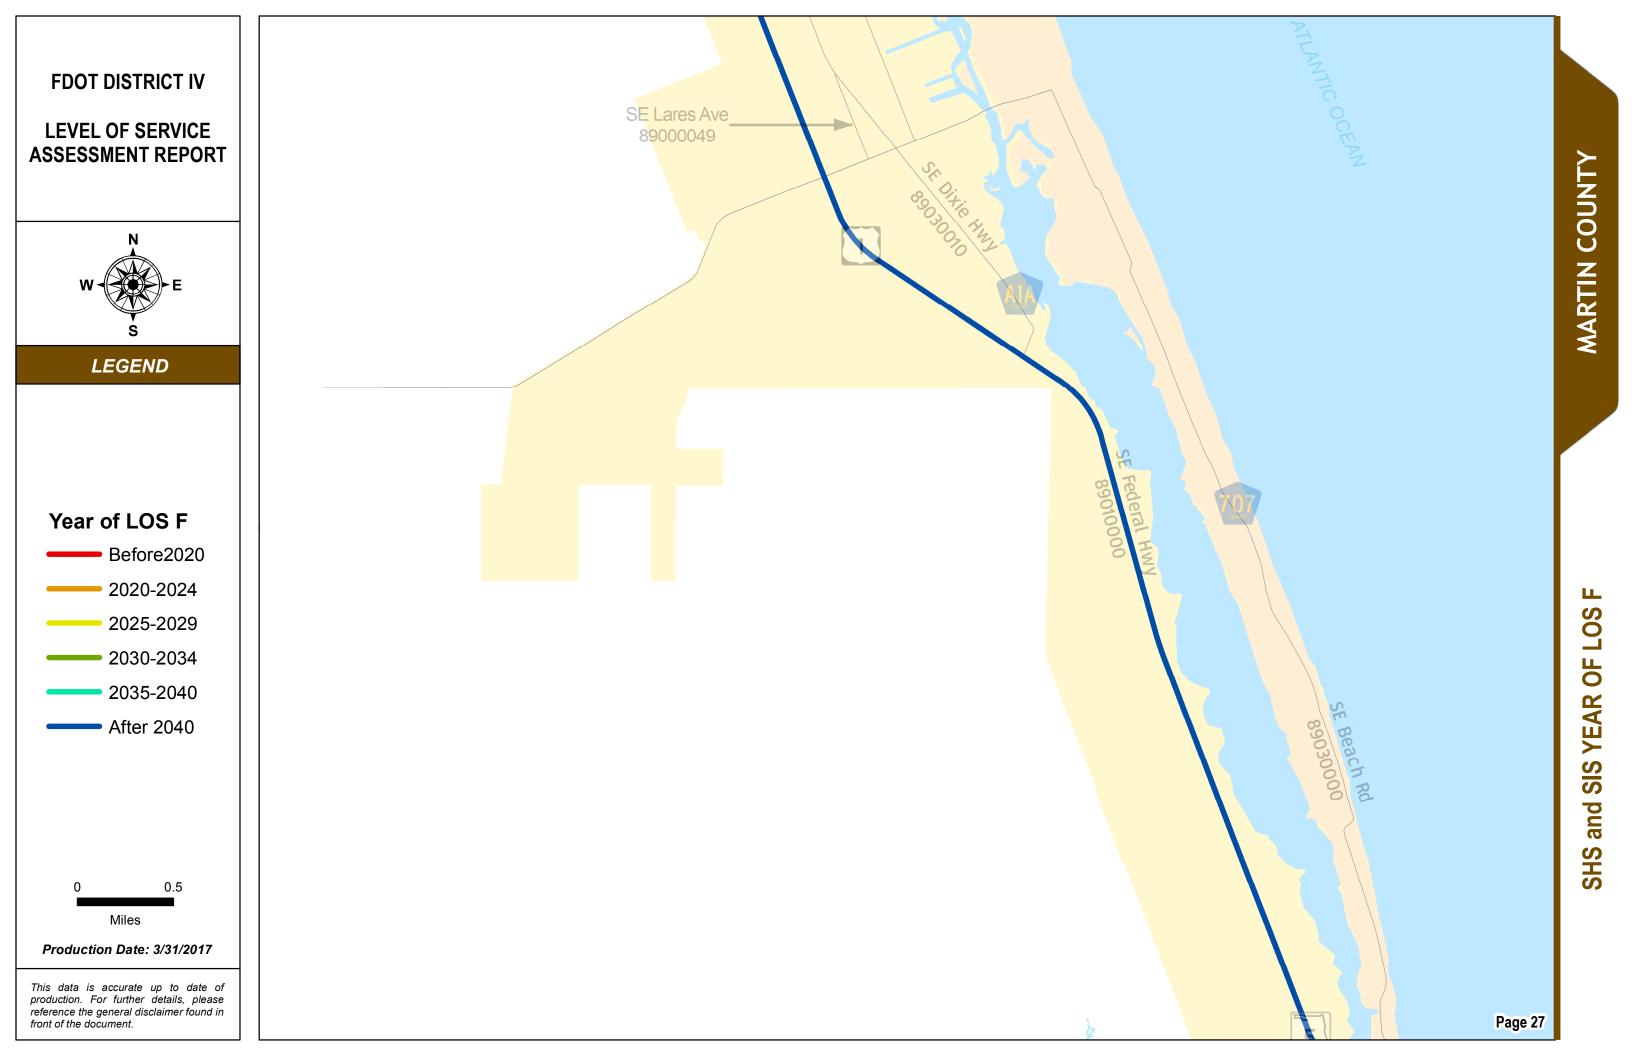

### SERIES INFORMATION

SHS and SIS facility "Year of LOS F" indicates the year when a state roadway is expected to reach LOS F if no roadway improvements are completed beyond 2014. This information helps identify future roadway capacity needs and funding implications. Year of LOS F is determined by comparing AADT interpolated between 2014 and 2040 with LOS E service volume thresholds under 2014 conditions.

### Notes:

1. The maps are intended for planning purposes only.

2. This data is accurate up to date of production.

3. Map inset framework is kept consistent with other map series. This results in several "empty" insets of each county since year of LOS F analysis covers SHS and SIS only.