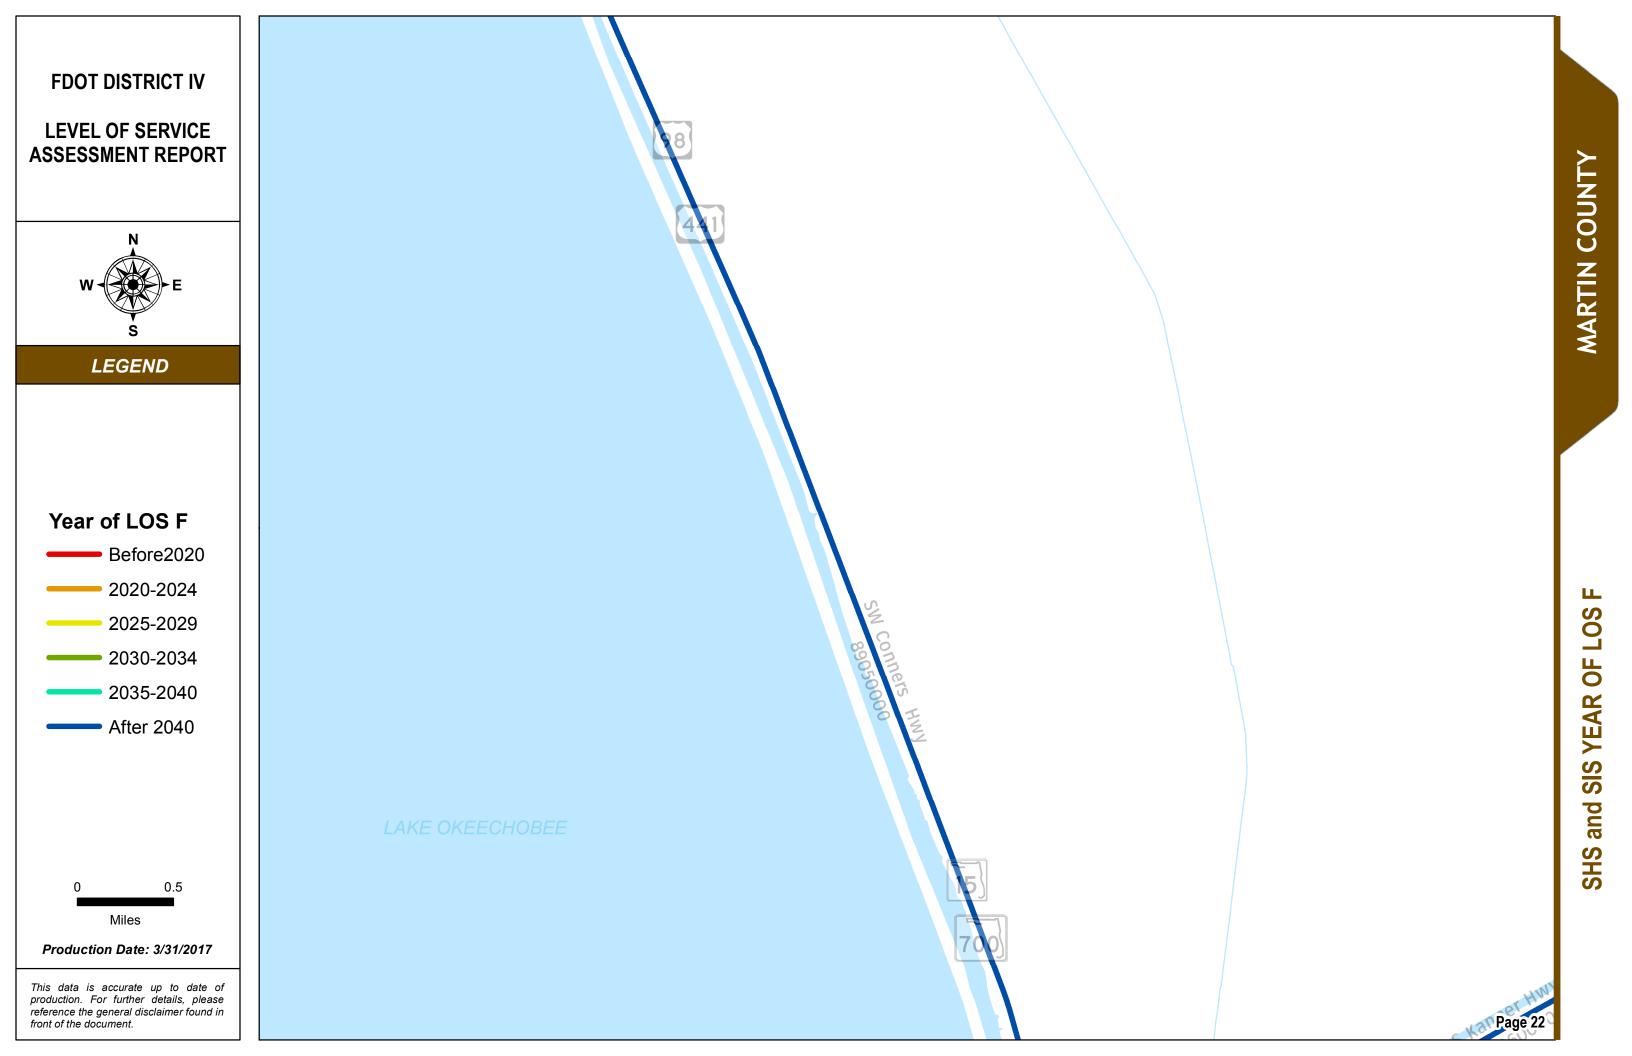

### SERIES INFORMATION

SHS and SIS facility "Year of LOS F" indicates the year when a state roadway is expected to reach LOS F if no roadway improvements are completed beyond 2014. This information helps identify future roadway capacity needs and funding implications. Year of LOS F is determined by comparing AADT interpolated between 2014 and 2040 with LOS E service volume thresholds under 2014 conditions.