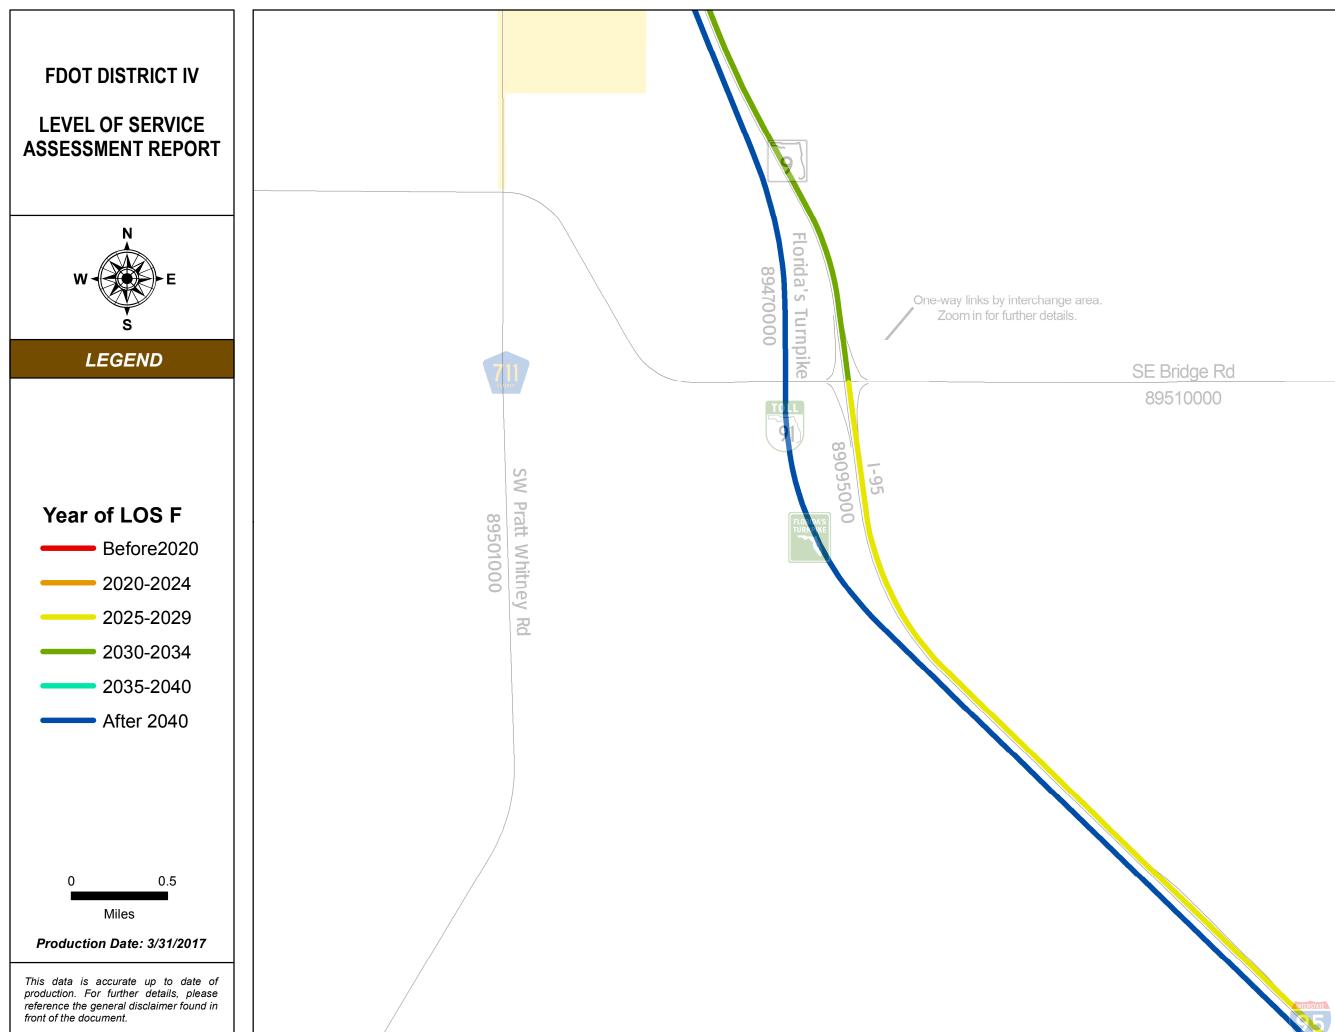

### SERIES INFORMATION

SHS and SIS facility "Year of LOS F" indicates the year when a state roadway is expected to reach LOS F if no roadway improvements are completed beyond 2014. This information helps identify future roadway capacity needs and funding implications. Year of LOS F is determined by comparing AADT interpolated between 2014 and 2040 with LOS E service volume thresholds under 2014 conditions.

### Notes:

1. The maps are intended for planning purposes only.

2. This data is accurate up to date of production.

3. Map inset framework is kept consistent with other map series. This results in several "empty" insets of each county since year of LOS F analysis covers SHS and SIS only.