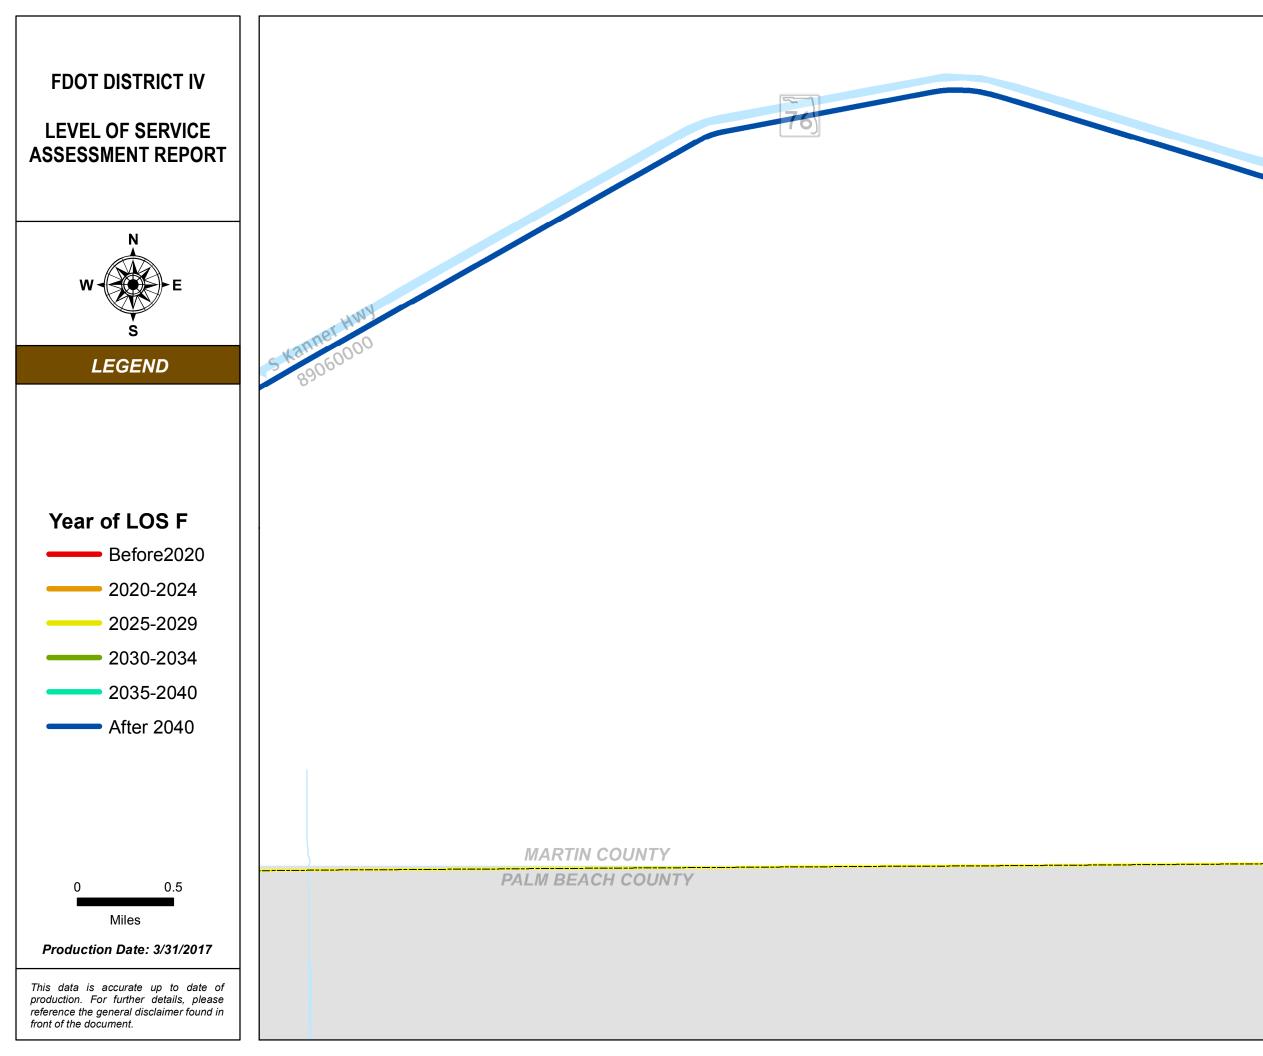

### SERIES INFORMATION

SHS and SIS facility "Year of LOS F" indicates the year when a state roadway is expected to reach LOS F if no roadway improvements are completed beyond 2014. This information helps identify future roadway capacity needs and funding implications. Year of LOS F is determined by comparing AADT interpolated between 2014 and 2040 with LOS E service volume thresholds under 2014 conditions.

### Notes:

1. The maps are intended for planning purposes only.

2. This data is accurate up to date of production.

3. Map inset framework is kept consistent with other map series. This results in several "empty" insets of each county since year of LOS F analysis covers SHS and SIS only.