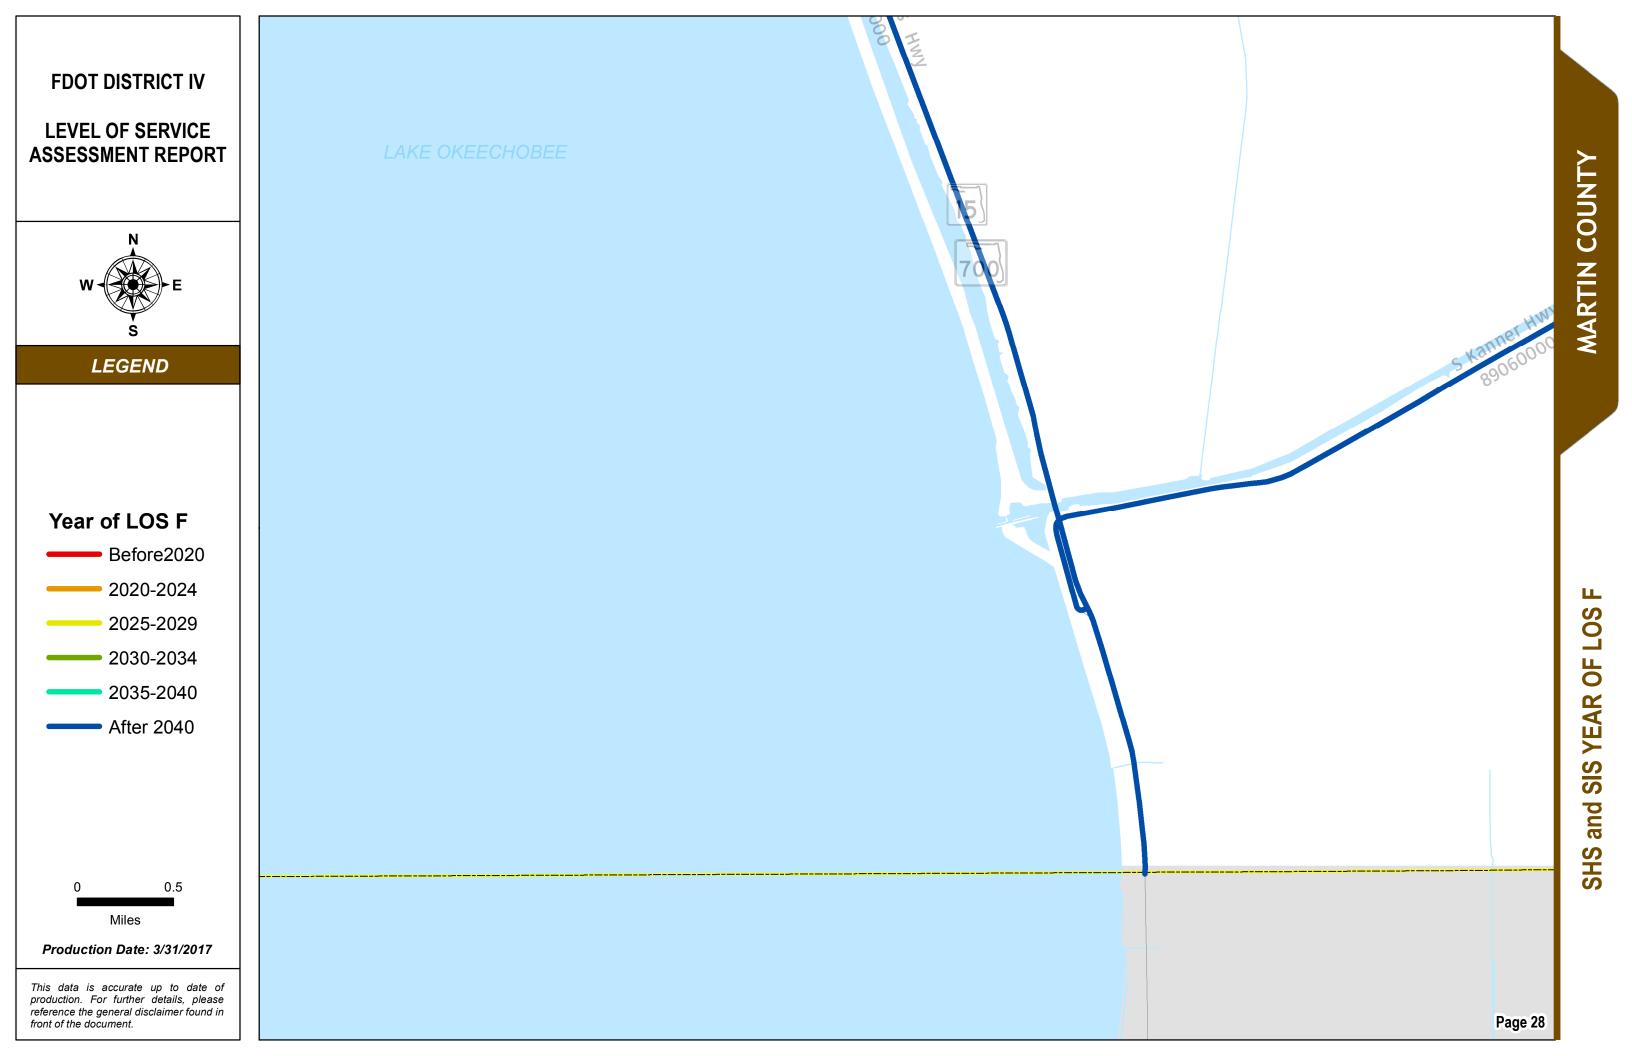

### SERIES INFORMATION

SHS and SIS facility "Year of LOS F" indicates the year when a state roadway is expected to reach LOS F if no roadway improvements are completed beyond 2014. This information helps identify future roadway capacity needs and funding implications. Year of LOS F is determined by comparing AADT interpolated between 2014 and 2040 with LOS E service volume thresholds under 2014 conditions.

### Notes:

1. The maps are intended for planning purposes only.

2. This data is accurate up to date of production.

3. Map inset framework is kept consistent with other map series. This results in several "empty" insets of each county since year of LOS F analysis covers SHS and SIS only.