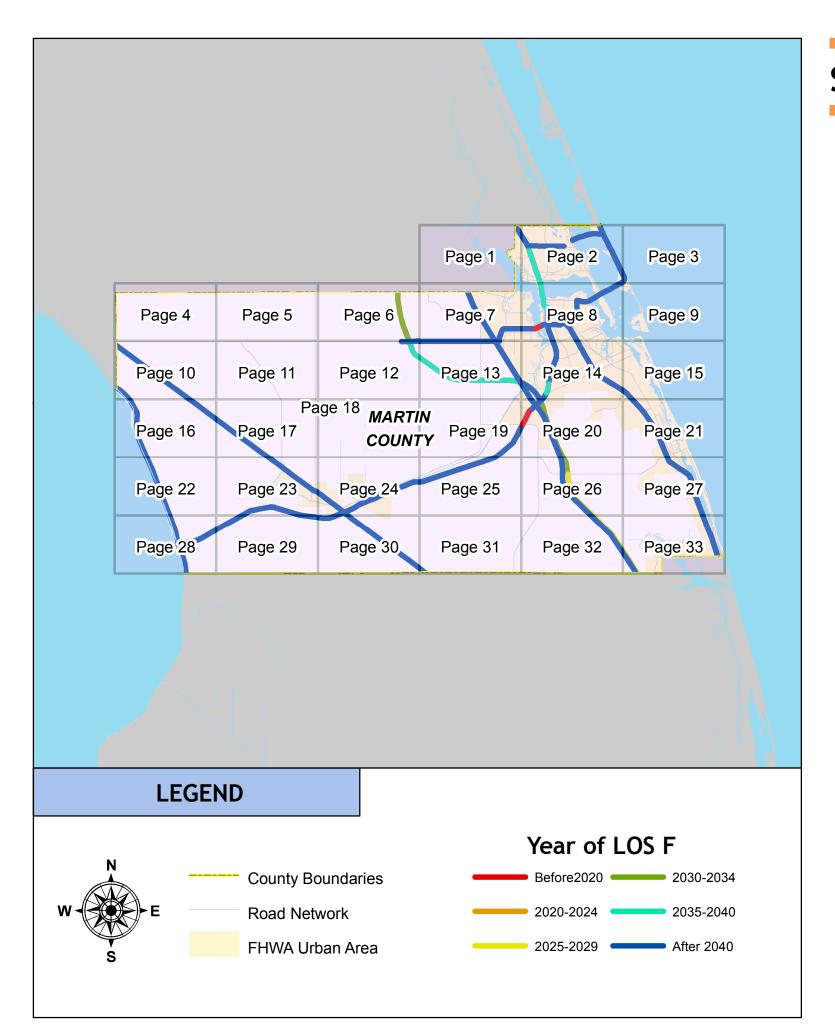

### SHS & SIS FACILITY YEAR OF LOS F: INDEX MAP

### SERIES INFORMATION

SHS and SIS facility "Year of LOS F" indicates the year when a state roadway is expected to reach LOS F if no roadway improvements are completed beyond 2014. This information helps identify future roadway capacity needs and funding implications. Year of LOS F is determined by comparing AADT interpolated between 2014 and 2040 with LOS E service volume thresholds under 2014 conditions.

### Notes:

1. The maps are intended for planning purposes only.

2. This data is accurate up to date of production.

3. Map inset framework is kept consistent with other map series. This results in several "empty" insets of each county since year of LOS F analysis covers SHS and SIS only.