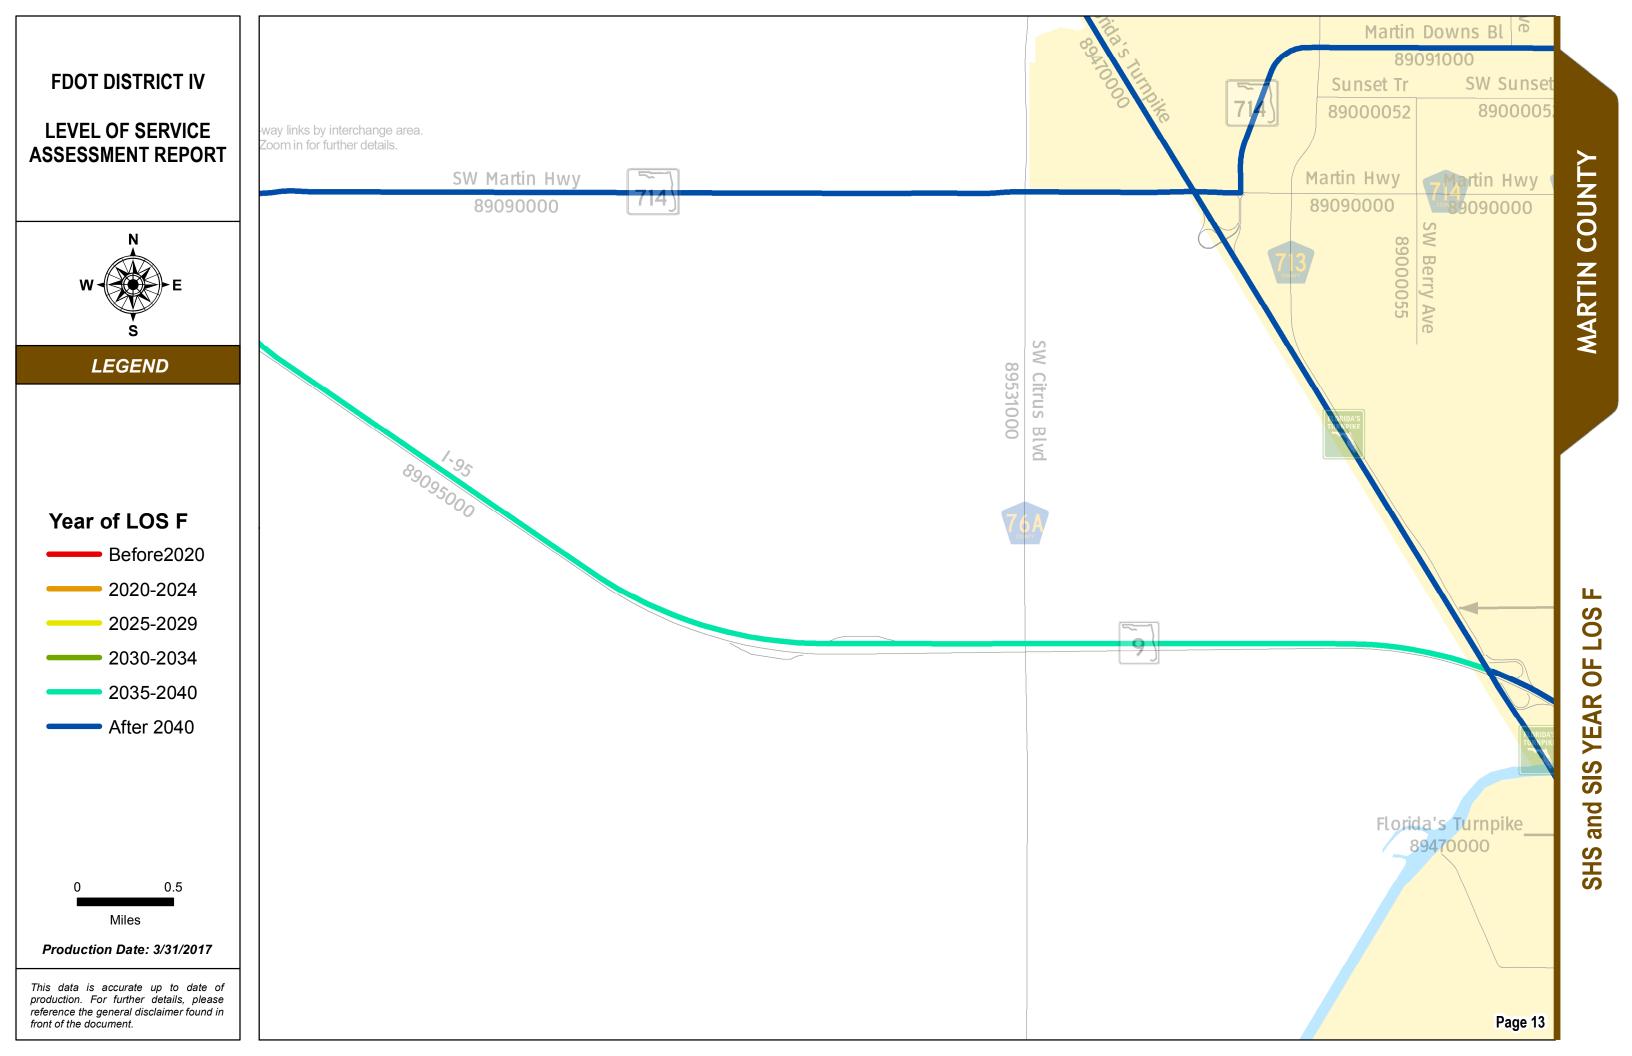

### SERIES INFORMATION

SHS and SIS facility "Year of LOS F" indicates the year when a state roadway is expected to reach LOS F if no roadway improvements are completed beyond 2014. This information helps identify future roadway capacity needs and funding implications. Year of LOS F is determined by comparing AADT interpolated between 2014 and 2040 with LOS E service volume thresholds under 2014 conditions.

### Notes:

1. The maps are intended for planning purposes only.

2. This data is accurate up to date of production.

3. Map inset framework is kept consistent with other map series. This results in several "empty" insets of each county since year of LOS F analysis covers SHS and SIS only.