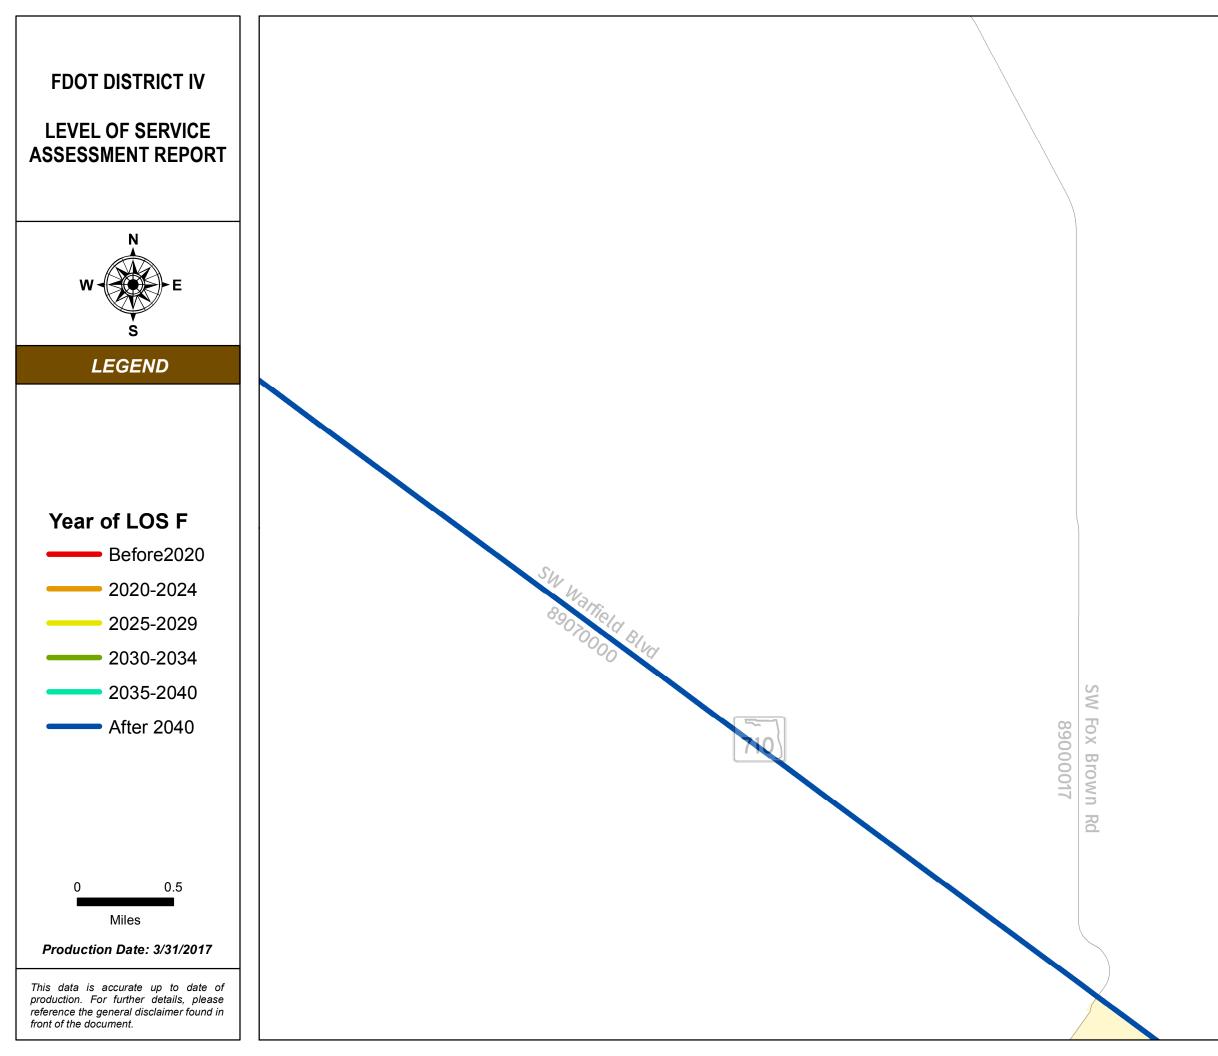

### SERIES INFORMATION

SHS and SIS facility "Year of LOS F" indicates the year when a state roadway is expected to reach LOS F if no roadway improvements are completed beyond 2014. This information helps identify future roadway capacity needs and funding implications. Year of LOS F is determined by comparing AADT interpolated between 2014 and 2040 with LOS E service volume thresholds under 2014 conditions.

### Notes:

1. The maps are intended for planning purposes only.

2. This data is accurate up to date of production.

3. Map inset framework is kept consistent with other map series. This results in several "empty" insets of each county since year of LOS F analysis covers SHS and SIS only.