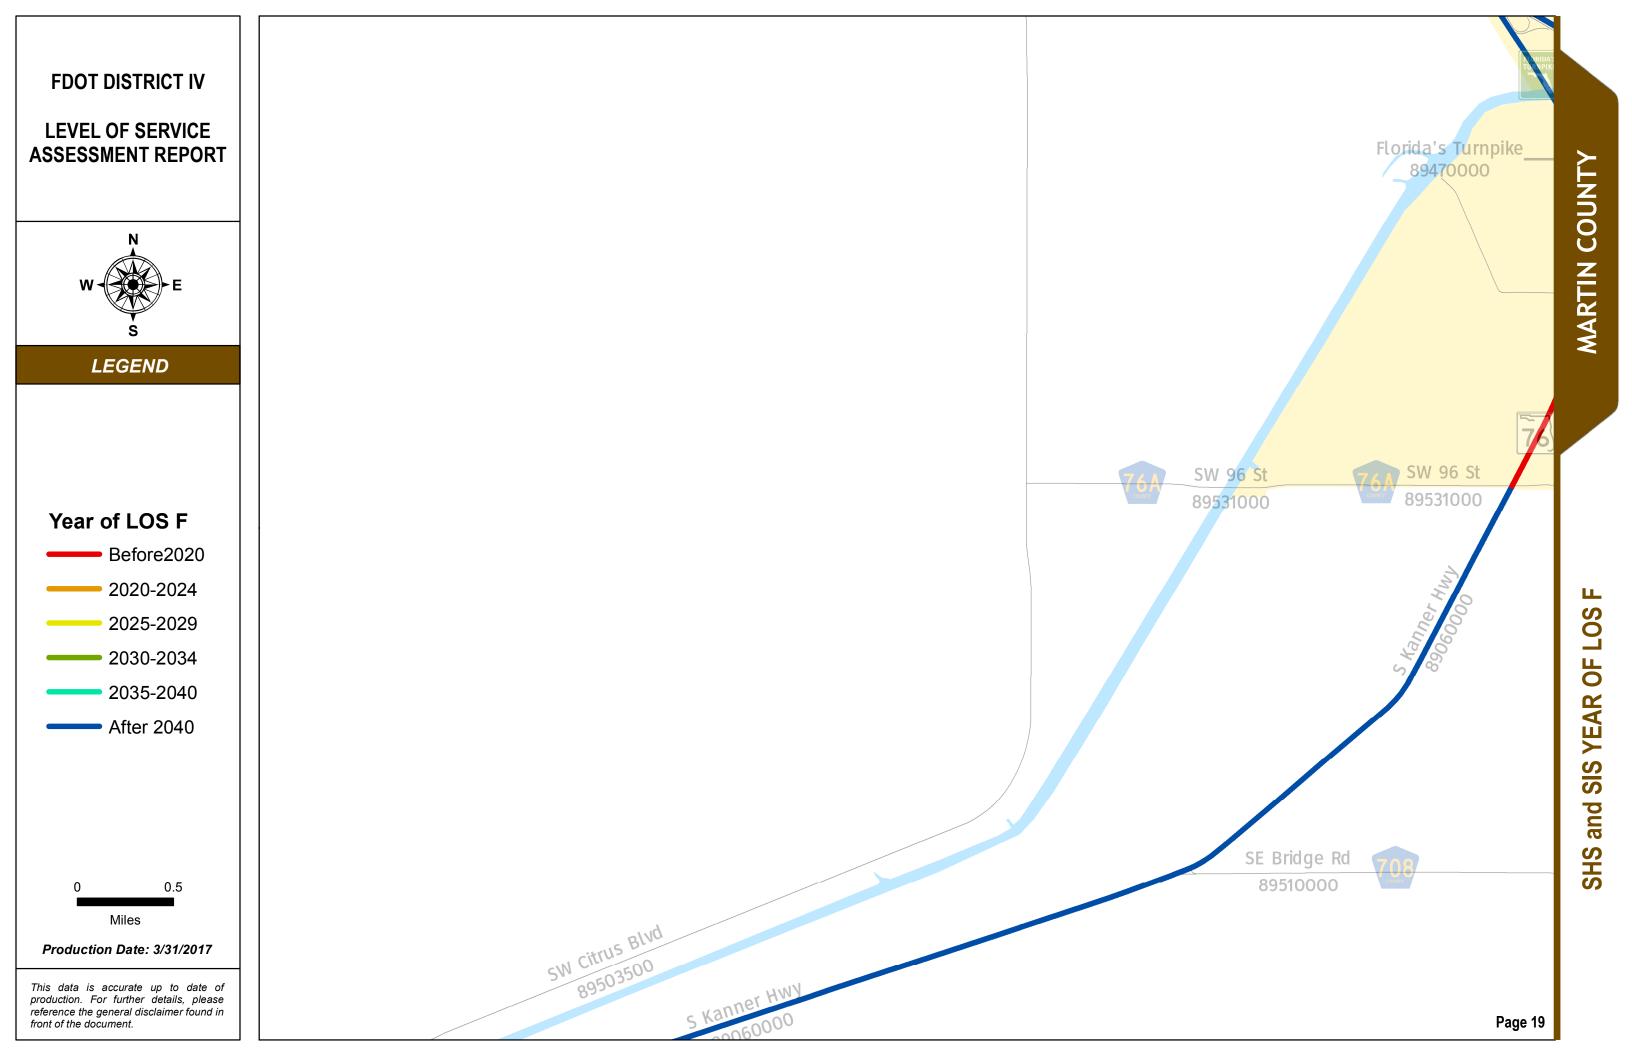

### SERIES INFORMATION

SHS and SIS facility "Year of LOS F" indicates the year when a state roadway is expected to reach LOS F if no roadway improvements are completed beyond 2014. This information helps identify future roadway capacity needs and funding implications. Year of LOS F is determined by comparing AADT interpolated between 2014 and 2040 with LOS E service volume thresholds under 2014 conditions.