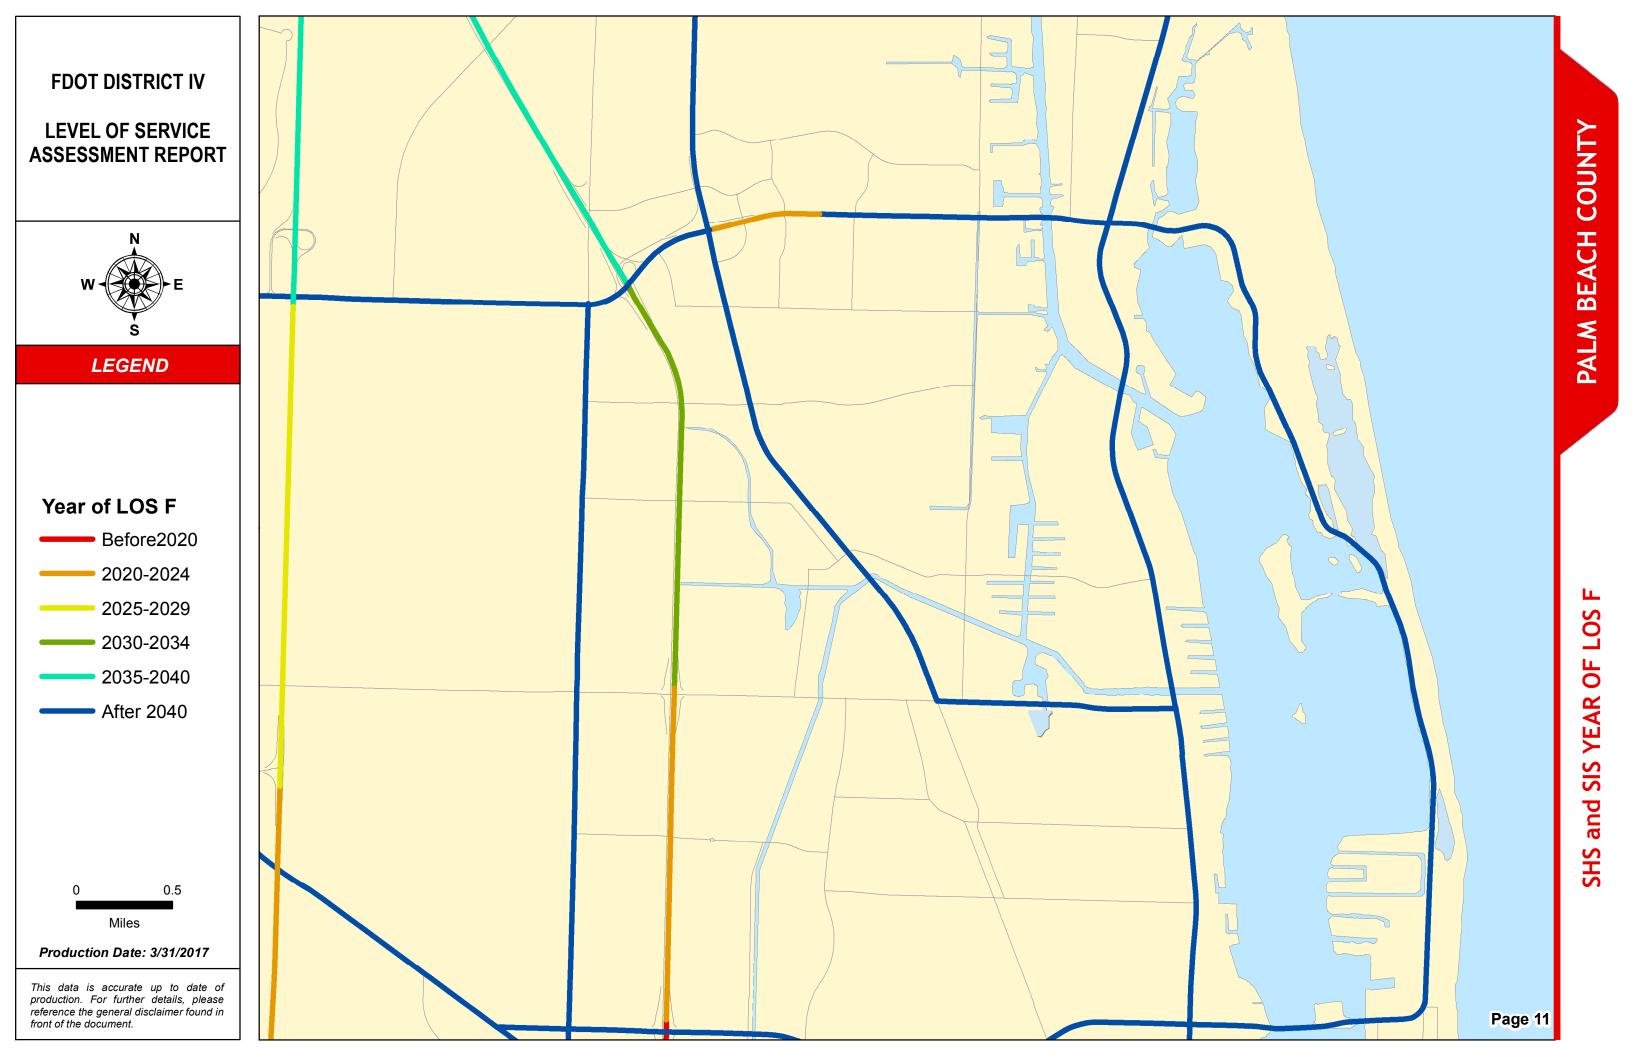

### SERIES INFORMATION

SHS and SIS facility "Year of LOS F" indicates the year when a state roadway is expected to reach LOS F if no roadway improvements are completed beyond 2014. This information helps identify future roadway capacity needs and funding implications. Year of LOS F is determined by comparing AADT interpolated between 2014 and 2040 with LOS E service volume thresholds under 2014 conditions.