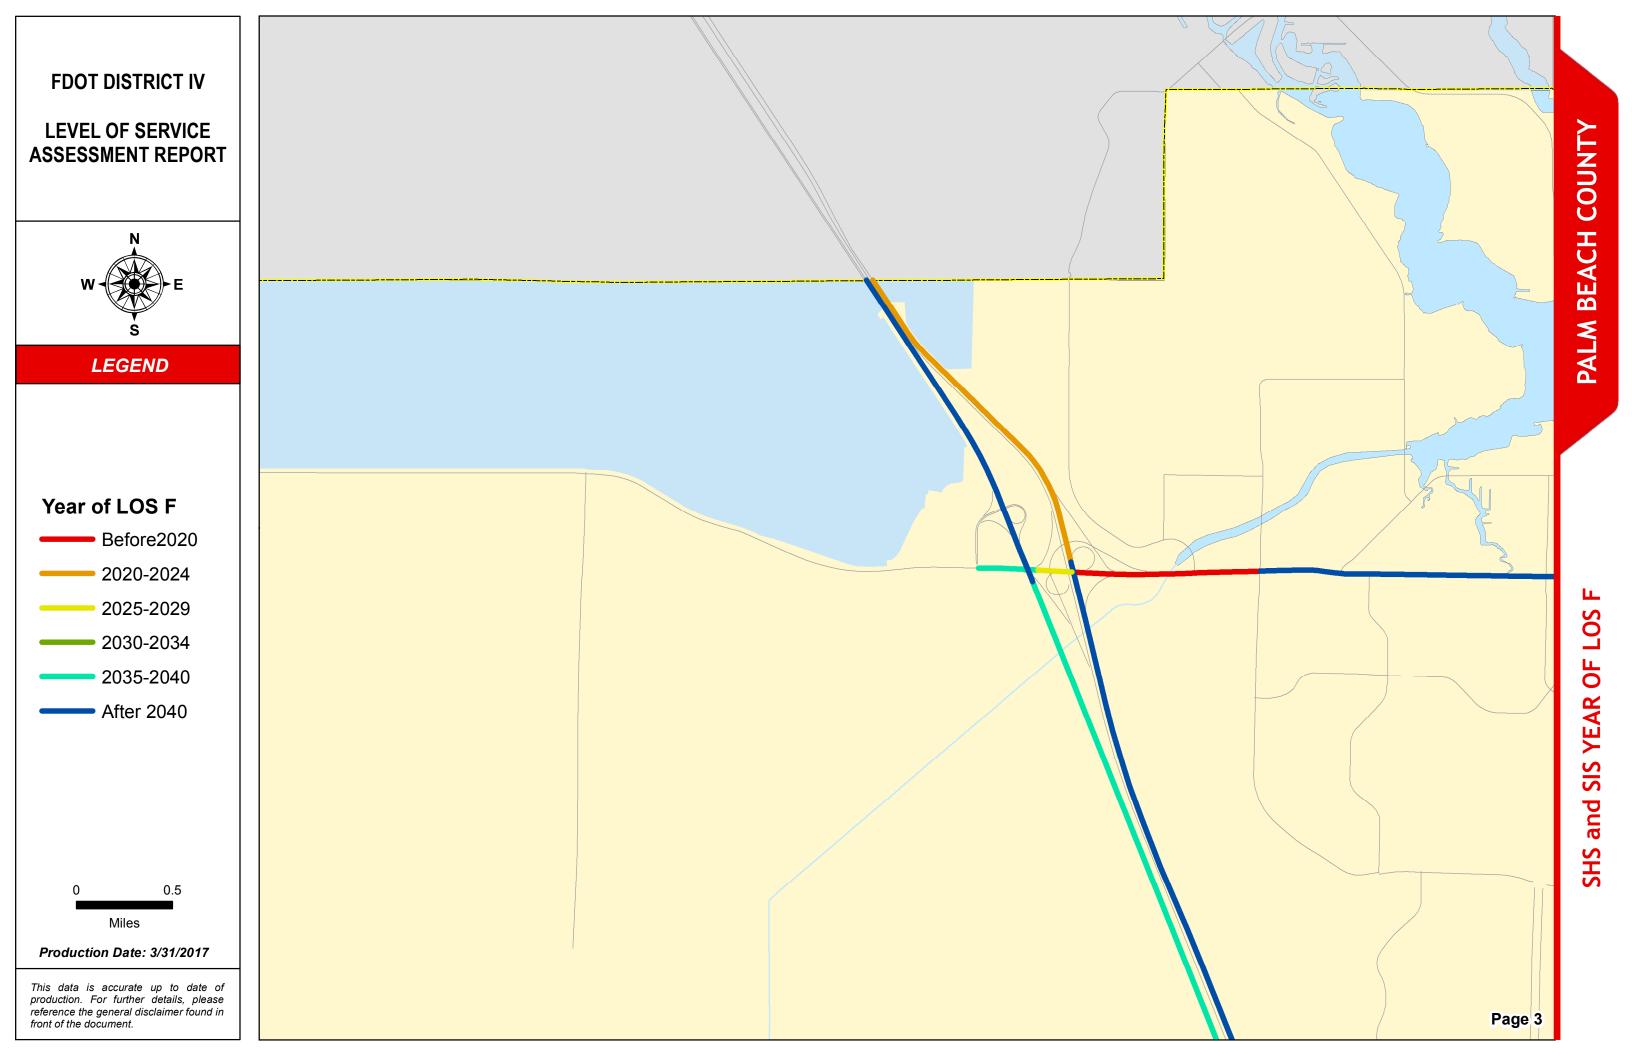

### SERIES INFORMATION

SHS and SIS facility "Year of LOS F" indicates the year when a state roadway is expected to reach LOS F if no roadway improvements are completed beyond 2014. This information helps identify future roadway capacity needs and funding implications. Year of LOS F is determined by comparing AADT interpolated between 2014 and 2040 with LOS E service volume thresholds under 2014 conditions.