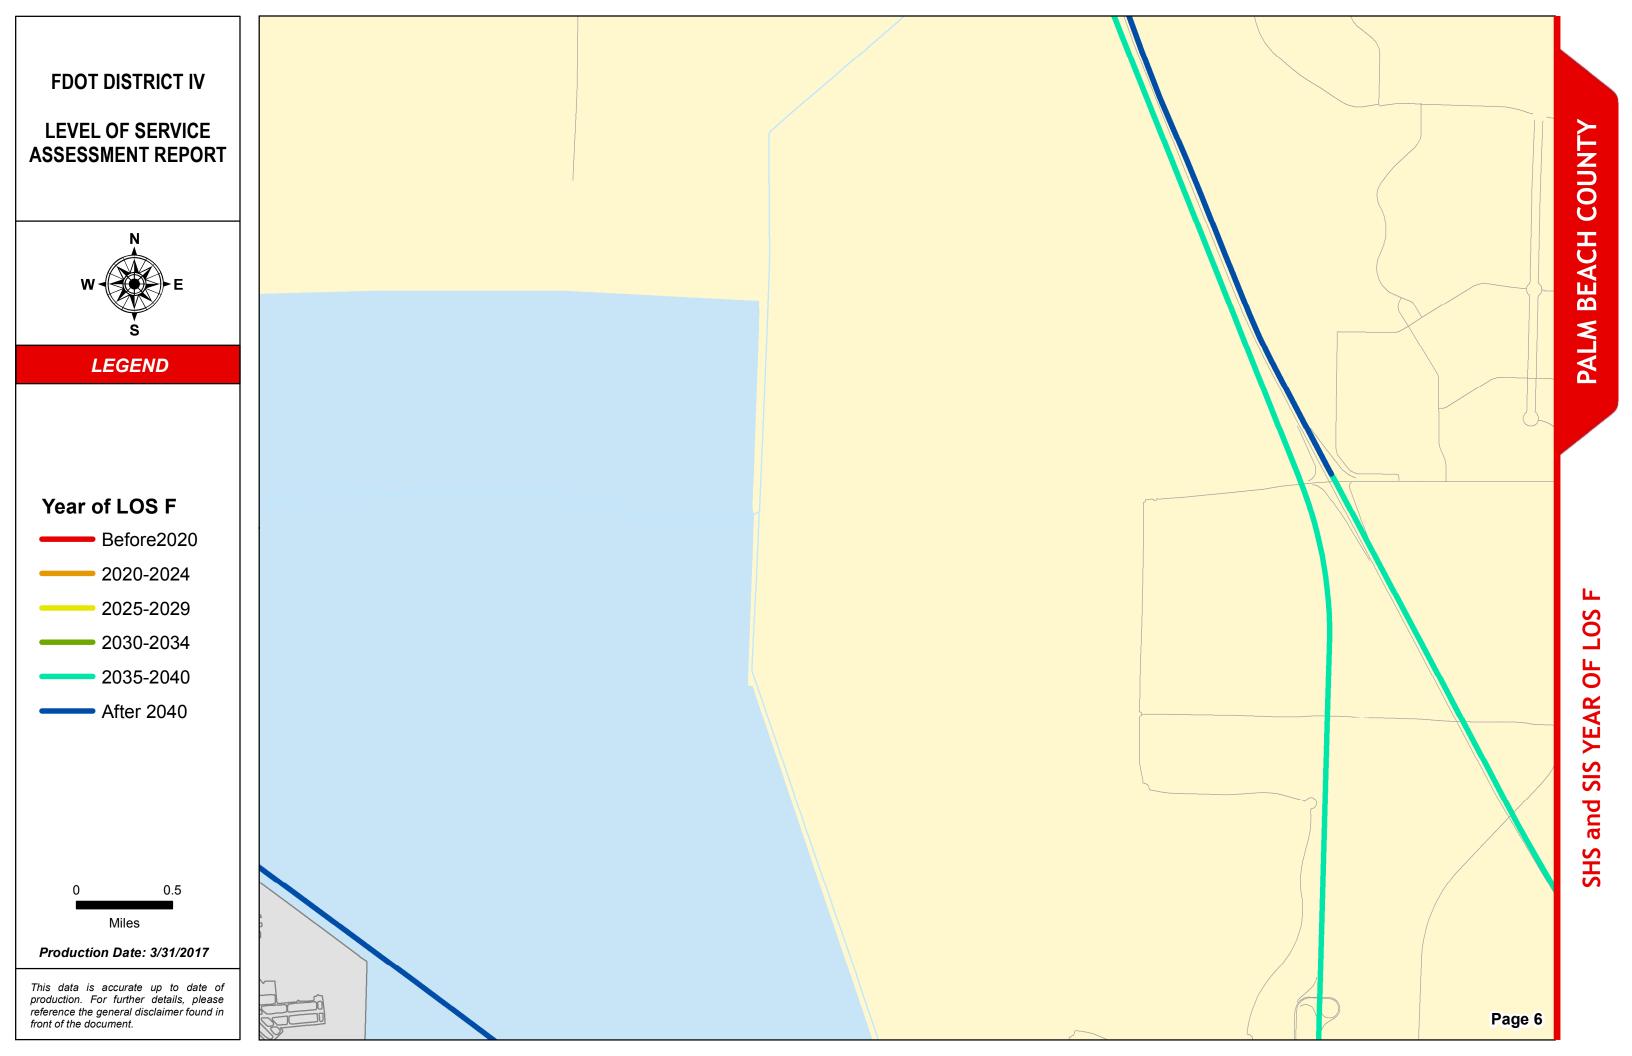

### SERIES INFORMATION

SHS and SIS facility "Year of LOS F" indicates the year when a state roadway is expected to reach LOS F if no roadway improvements are completed beyond 2014. This information helps identify future roadway capacity needs and funding implications. Year of LOS F is determined by comparing AADT interpolated between 2014 and 2040 with LOS E service volume thresholds under 2014 conditions.

### Notes:

1. The maps are intended for planning purposes only.

2. This data is accurate up to date of production.

3. Map inset framework is kept consistent with other map series. This results in several "empty" insets of each county since year of LOS F analysis covers SHS and SIS only.

Data Source:

- 1. FDOT Annual LOS reporting, July 2015.
- 2. Southeast Florida Regional Planning Model 7 Analyst version, April 2016.
- 3. Treasure Coast Regional Planning Model 4 Analyst version, April 2016.
- 4. Selected PD&E studies as completed for or by FDOT D4 staff, within the last 5 years.
- 5. Base map is developed and maintained by the FDOT Transportation Statistics (TranStat) Office.