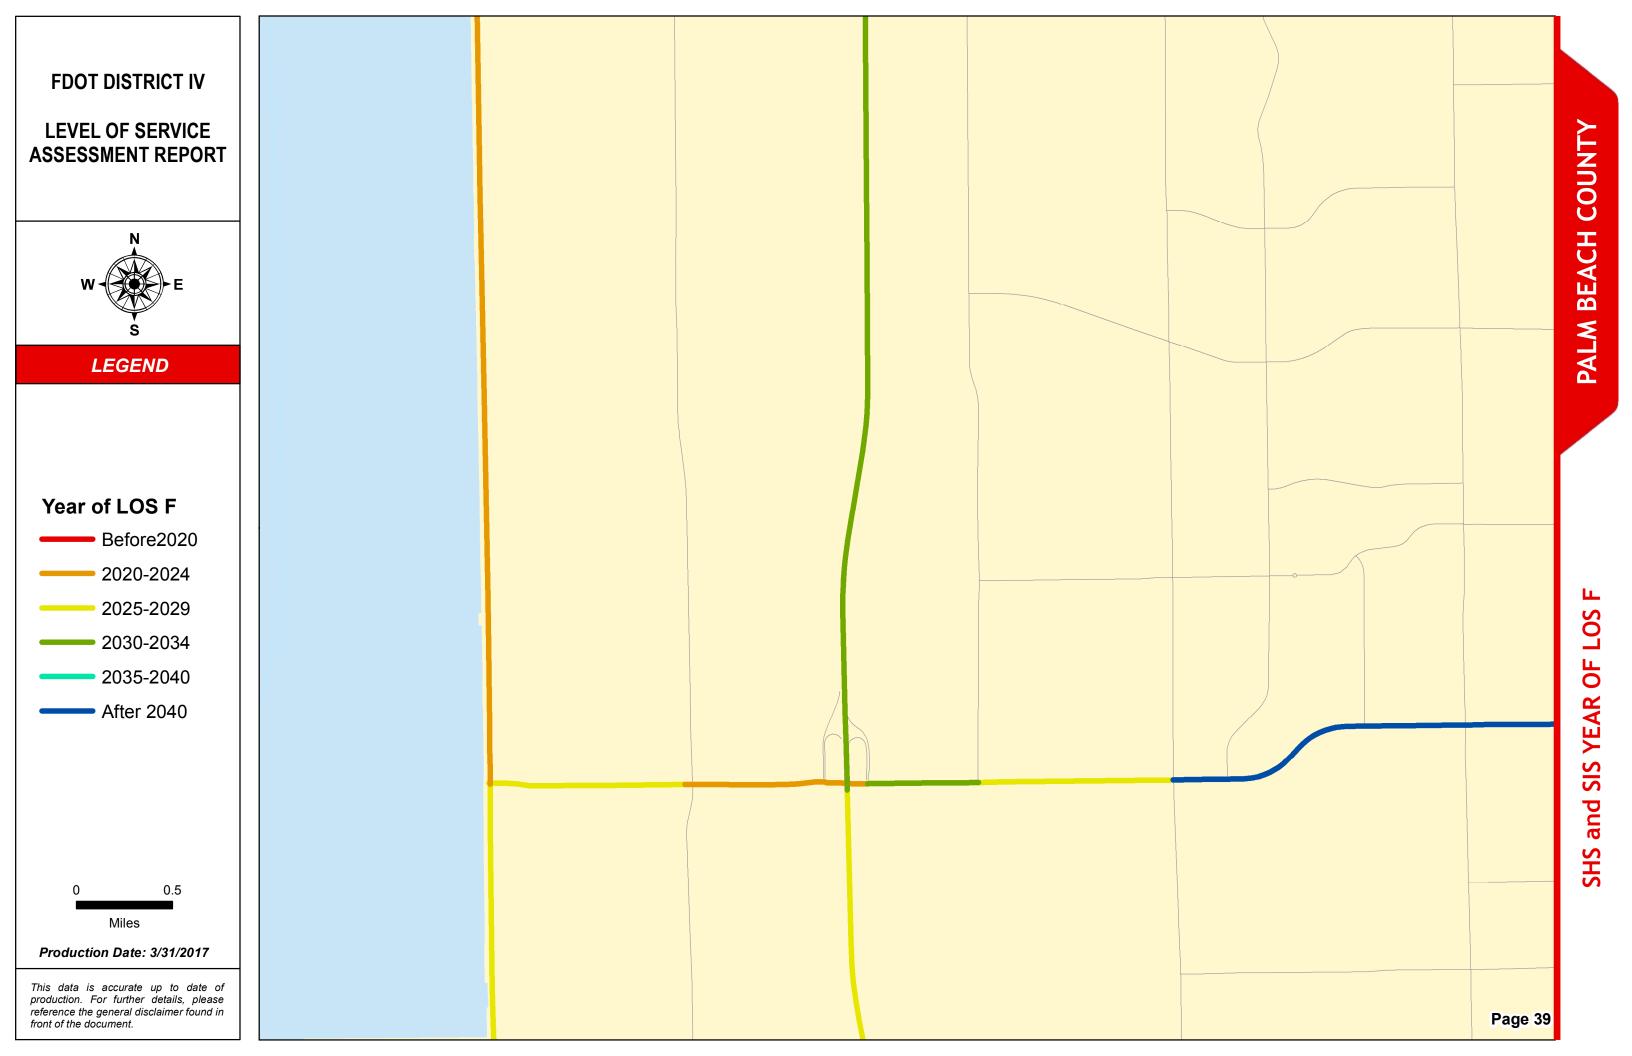

### SERIES INFORMATION

SHS and SIS facility "Year of LOS F" indicates the year when a state roadway is expected to reach LOS F if no roadway improvements are completed beyond 2014. This information helps identify future roadway capacity needs and funding implications. Year of LOS F is determined by comparing AADT interpolated between 2014 and 2040 with LOS E service volume thresholds under 2014 conditions.

### PALM BEACH COUNTY