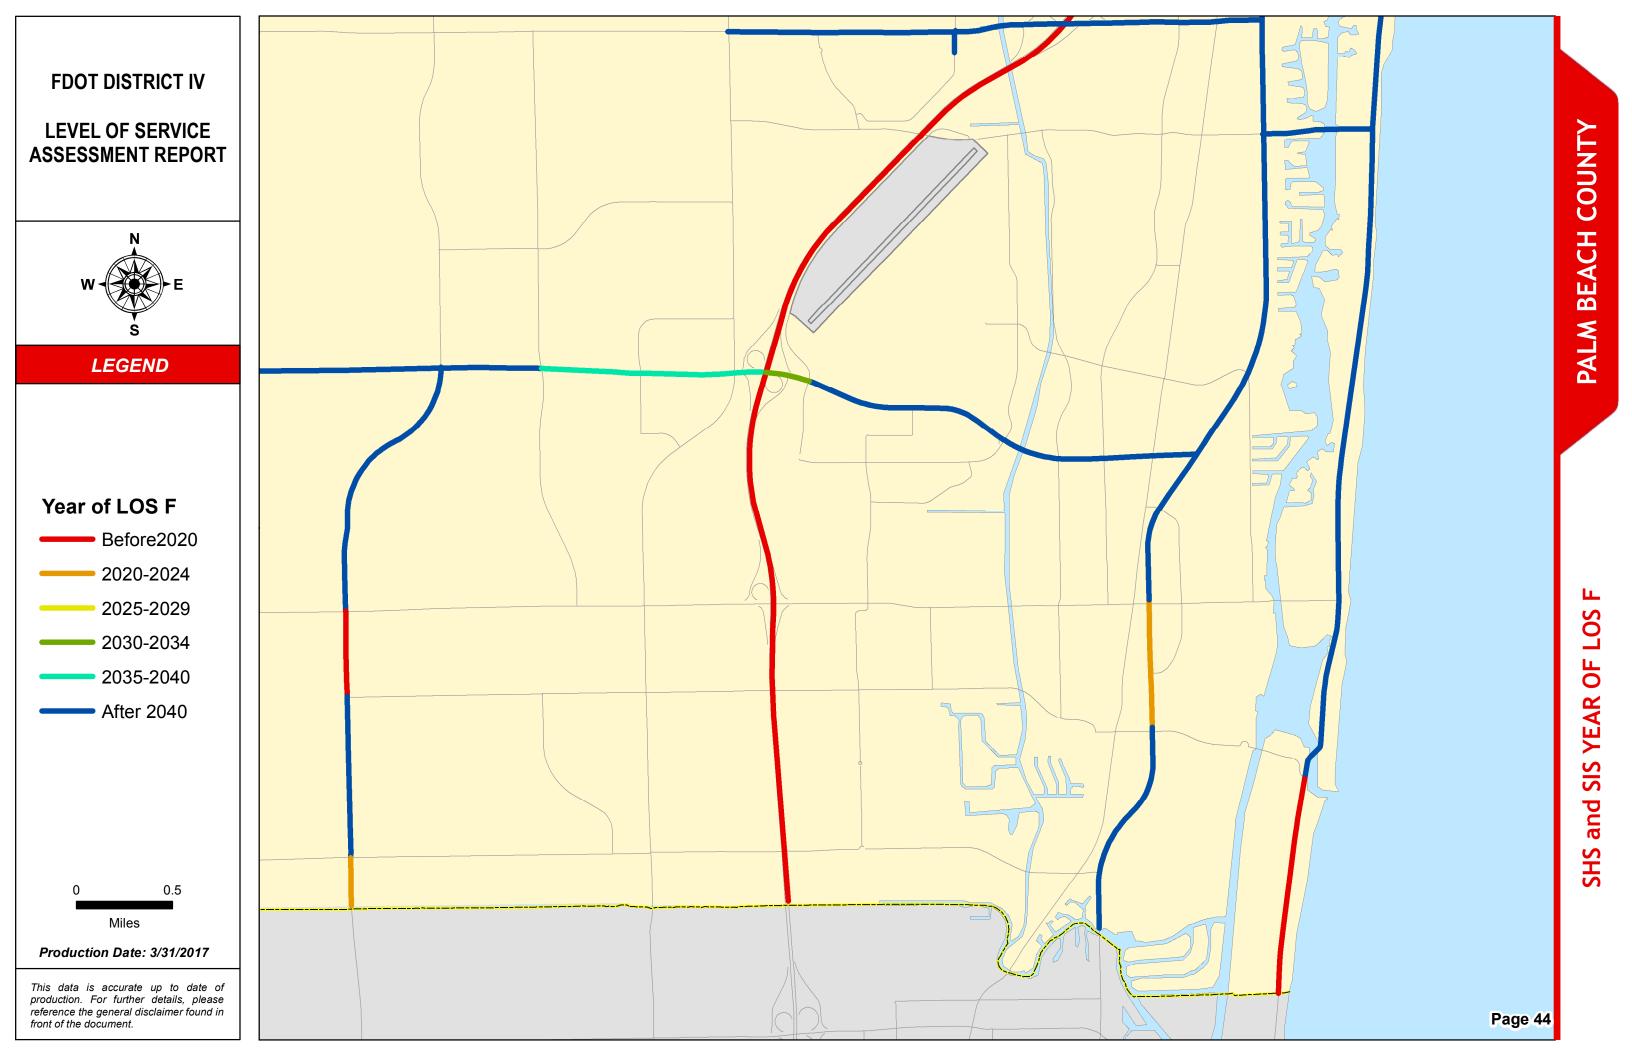

### SERIES INFORMATION

SHS and SIS facility "Year of LOS F" indicates the year when a state roadway is expected to reach LOS F if no roadway improvements are completed beyond 2014. This information helps identify future roadway capacity needs and funding implications. Year of LOS F is determined by comparing AADT interpolated between 2014 and 2040 with LOS E service volume thresholds under 2014 conditions.

# SHS and SIS YEAR OF LOS F

PALM BEACH COUNTY

| Page 41 |
|---------|