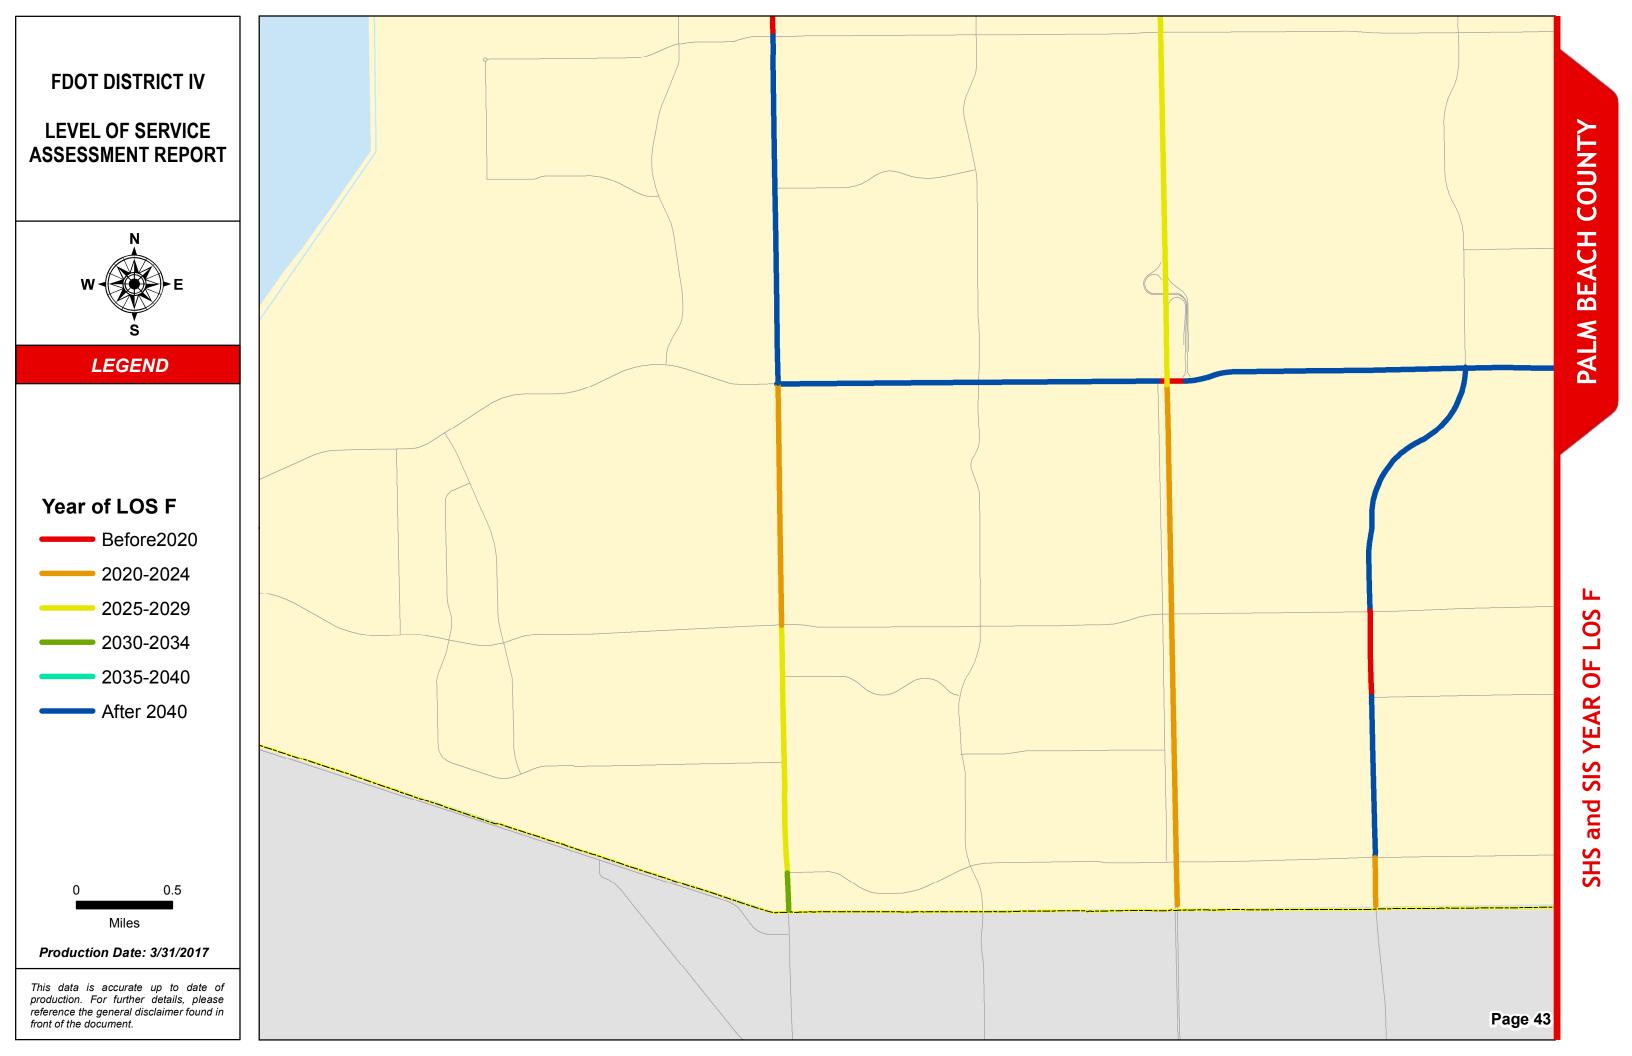

### SERIES INFORMATION

SHS and SIS facility "Year of LOS F" indicates the year when a state roadway is expected to reach LOS F if no roadway improvements are completed beyond 2014. This information helps identify future roadway capacity needs and funding implications. Year of LOS F is determined by comparing AADT interpolated between 2014 and 2040 with LOS E service volume thresholds under 2014 conditions.

# SHS and SIS YEAR OF LOS F

PALM BEACH COUNTY

| Page 41 |
|---------|