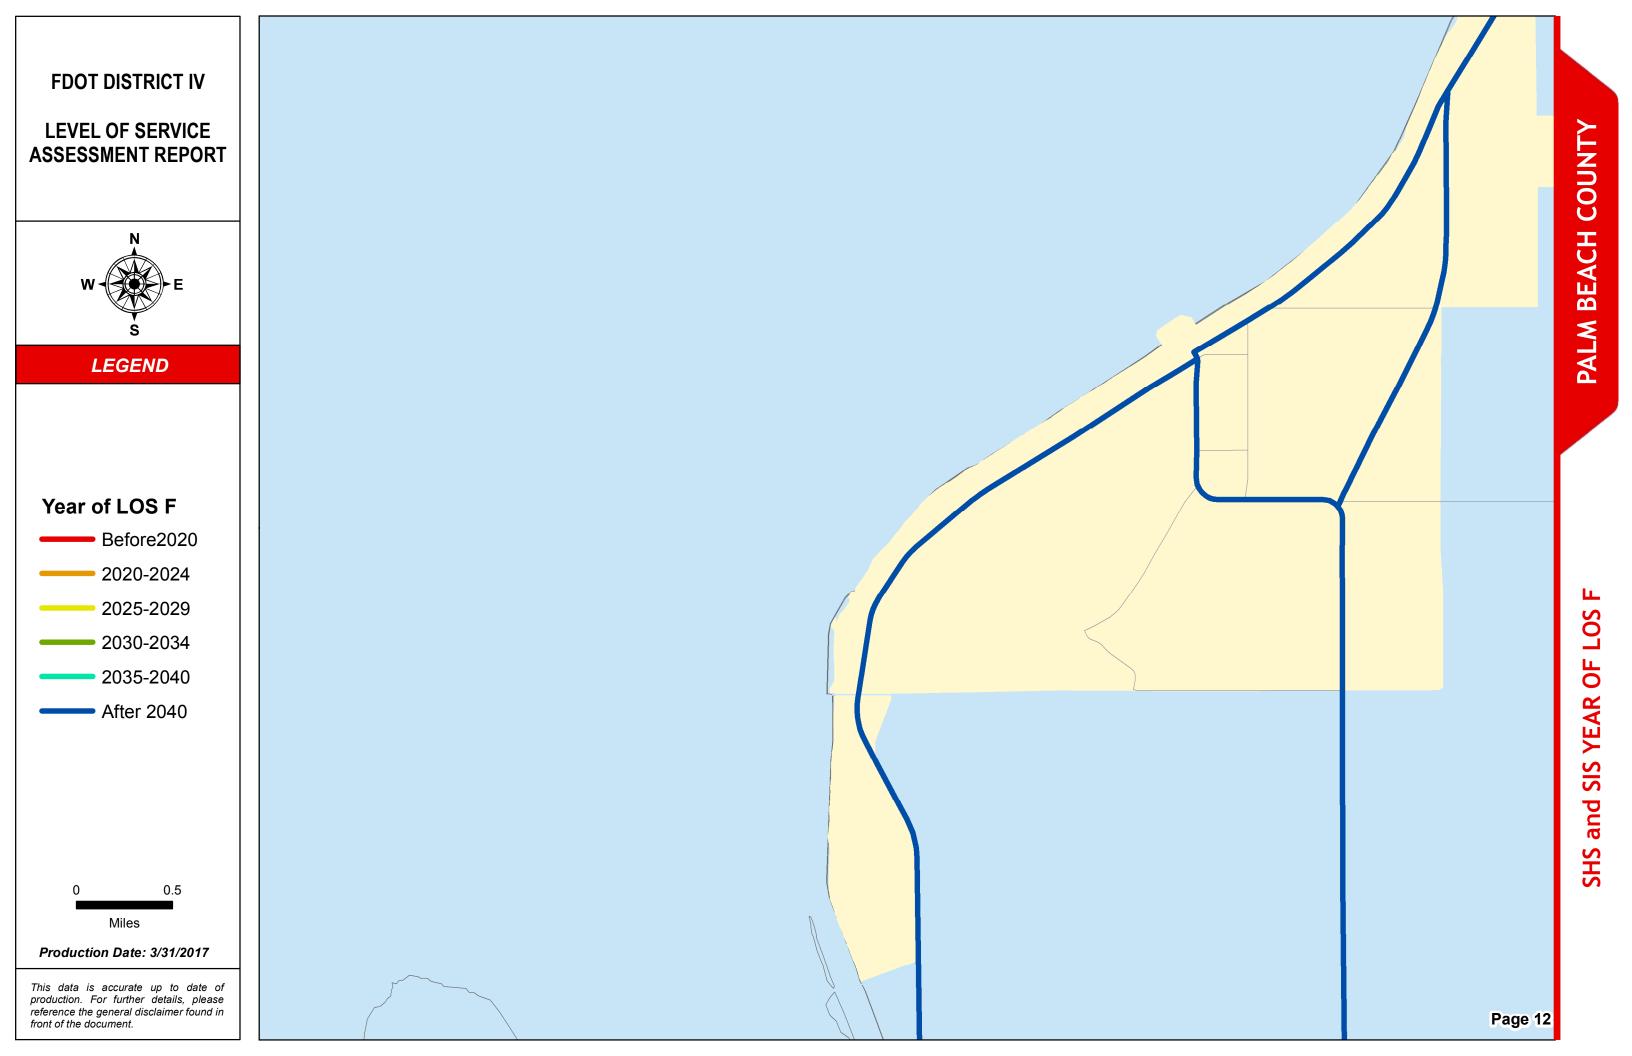

### SHS & SIS FACILITY YEAR OF LOS F: INDEX MAP

### SERIES INFORMATION

SHS and SIS facility "Year of LOS F" indicates the year when a state roadway is expected to reach LOS F if no roadway improvements are completed beyond 2014. This information helps identify future roadway capacity needs and funding implications. Year of LOS F is determined by comparing AADT interpolated between 2014 and 2040 with LOS E service volume thresholds under 2014 conditions.

### PALM BEACH COUNTY