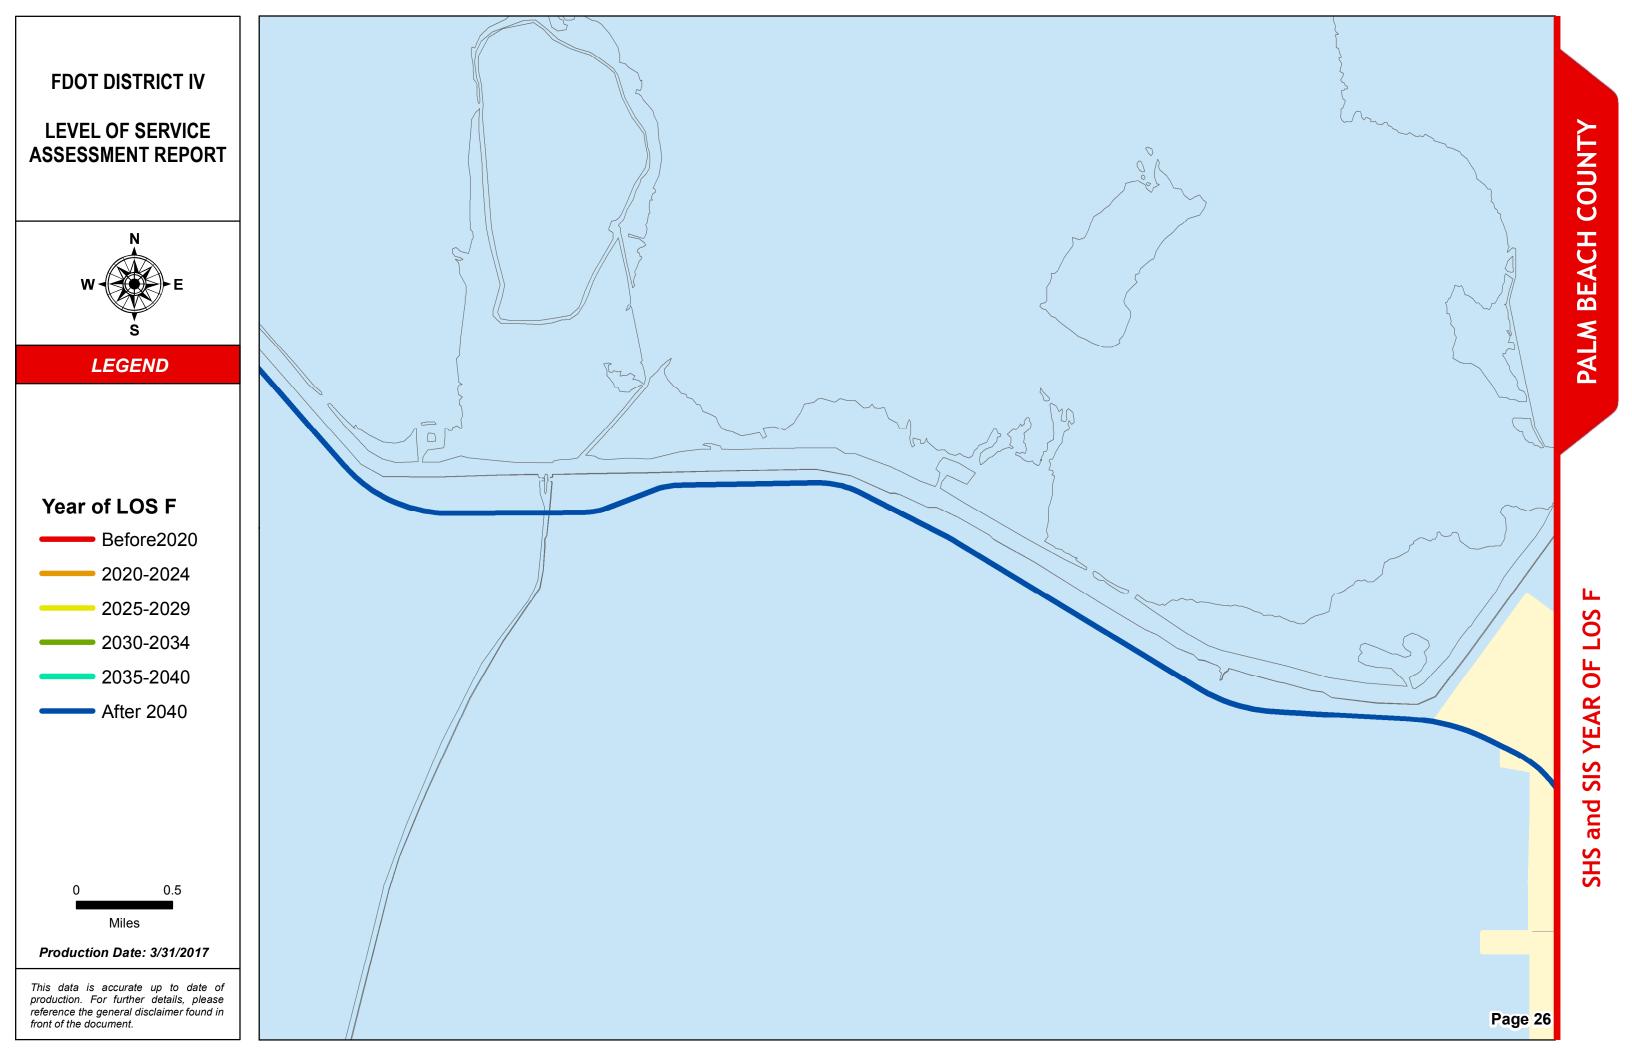

### SERIES INFORMATION

SHS and SIS facility "Year of LOS F" indicates the year when a state roadway is expected to reach LOS F if no roadway improvements are completed beyond 2014. This information helps identify future roadway capacity needs and funding implications. Year of LOS F is determined by comparing AADT interpolated between 2014 and 2040 with LOS E service volume thresholds under 2014 conditions.

### PALM BEACH COUNTY