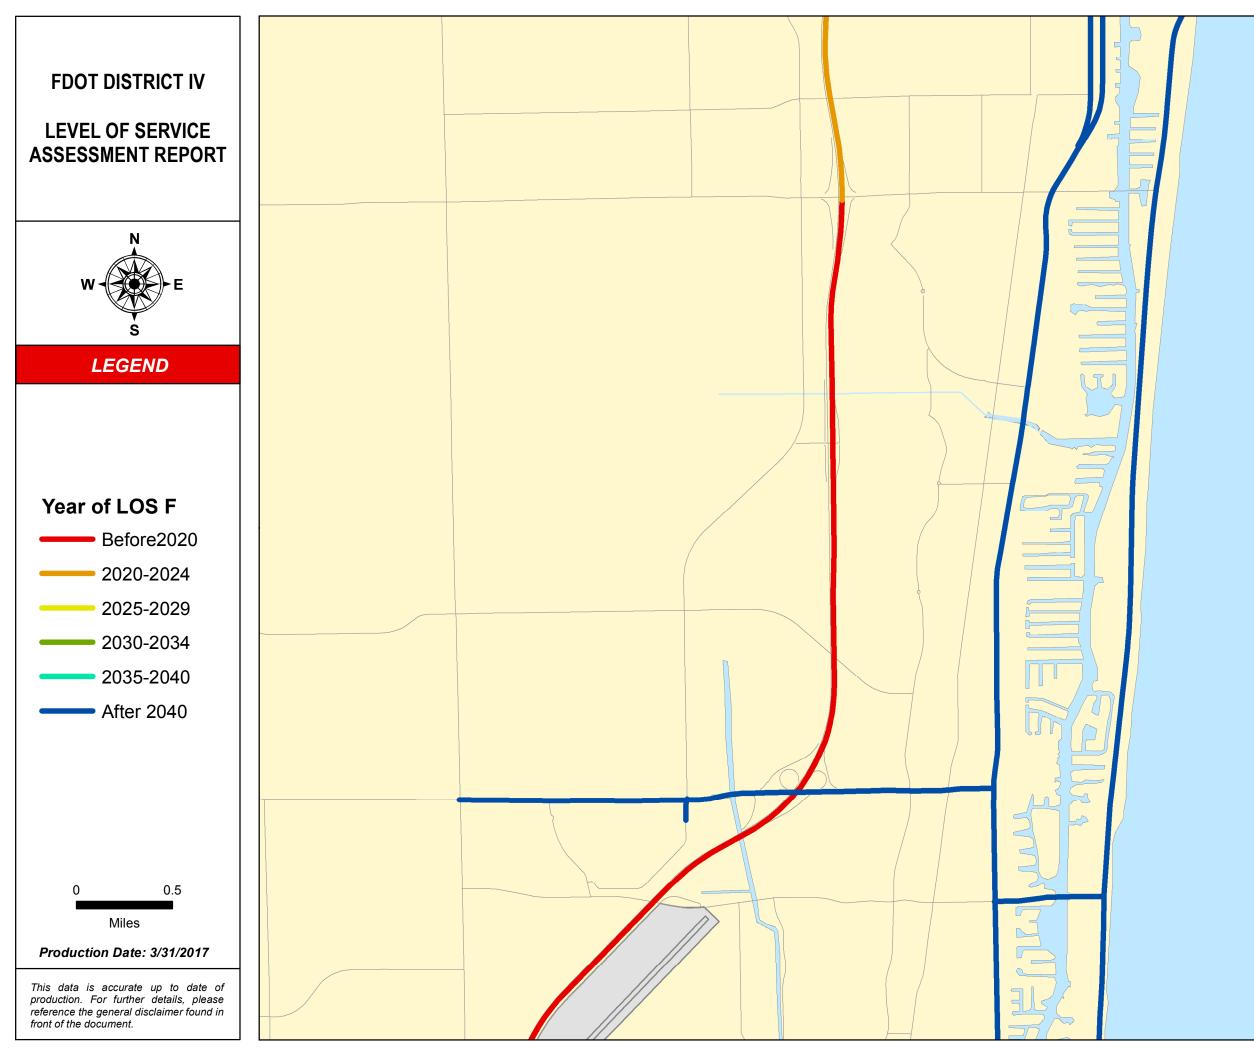

### SERIES INFORMATION

SHS and SIS facility "Year of LOS F" indicates the year when a state roadway is expected to reach LOS F if no roadway improvements are completed beyond 2014. This information helps identify future roadway capacity needs and funding implications. Year of LOS F is determined by comparing AADT interpolated between 2014 and 2040 with LOS E service volume thresholds under 2014 conditions.

# SHS and SIS YEAR OF LOS F

PALM BEACH COUNTY

| Page 41 |
|---------|