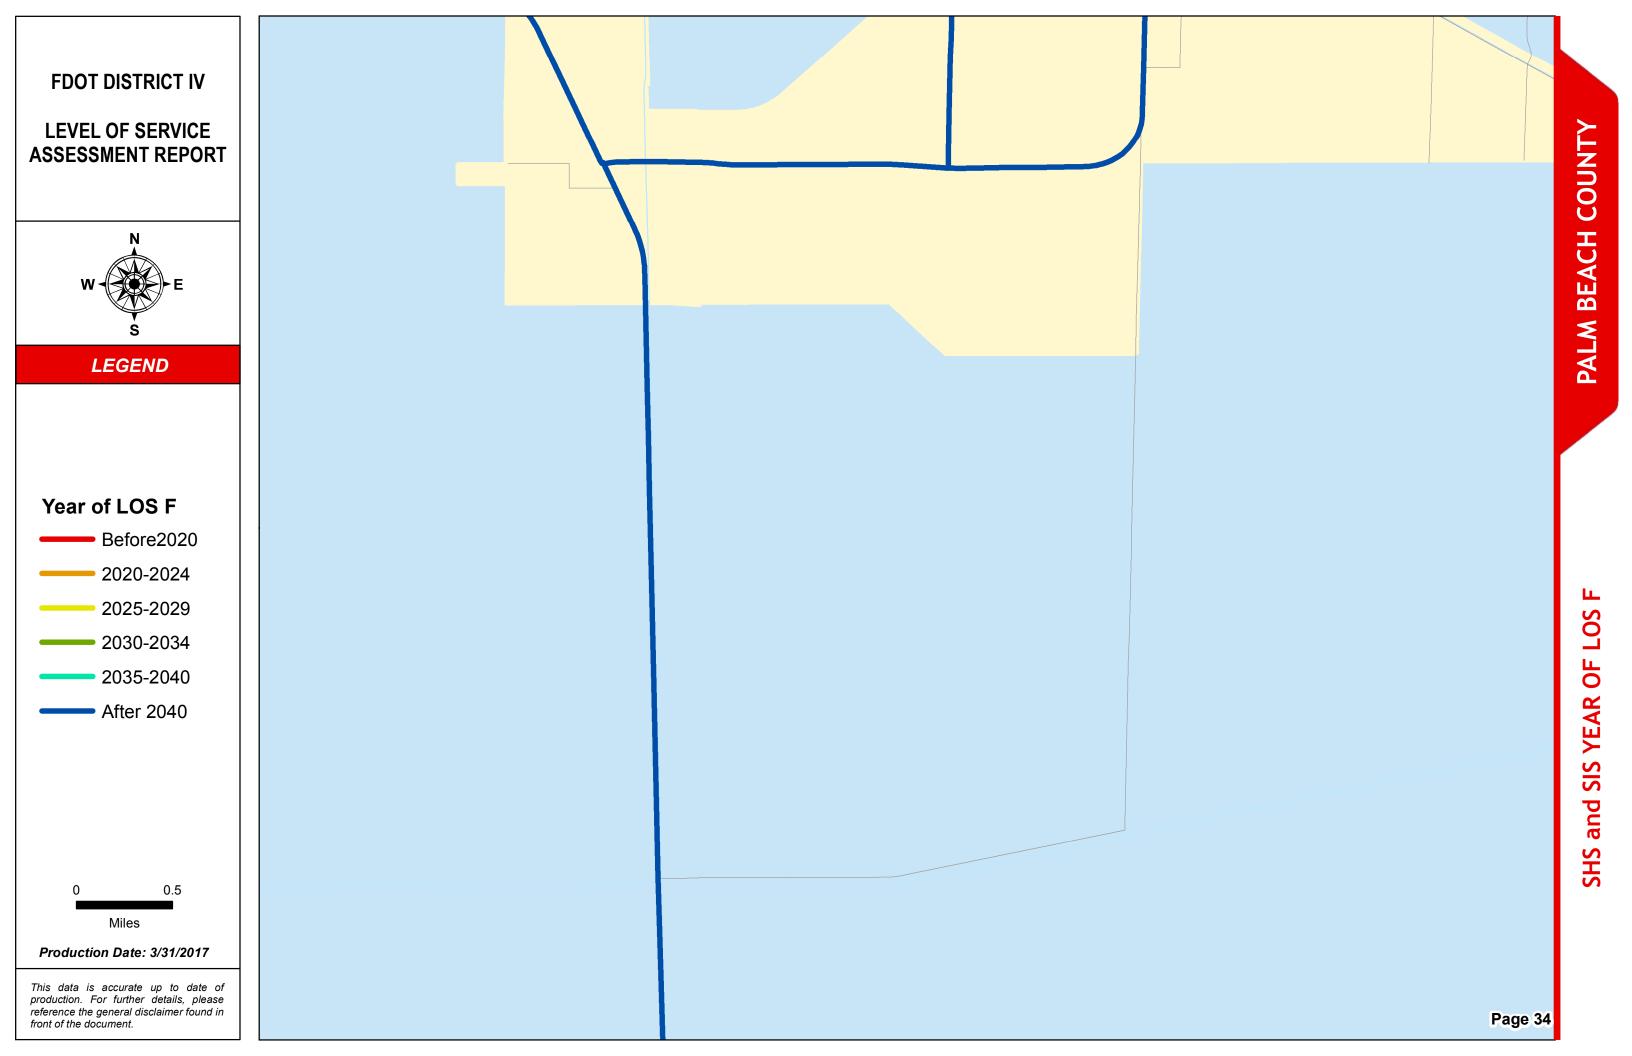

### SERIES INFORMATION

SHS and SIS facility "Year of LOS F" indicates the year when a state roadway is expected to reach LOS F if no roadway improvements are completed beyond 2014. This information helps identify future roadway capacity needs and funding implications. Year of LOS F is determined by comparing AADT interpolated between 2014 and 2040 with LOS E service volume thresholds under 2014 conditions.

### Notes:

1. The maps are intended for planning purposes only.

2. This data is accurate up to date of production.

3. Map inset framework is kept consistent with other map series. This results in several "empty" insets of each county since year of LOS F analysis covers SHS and SIS only.

### PALM BEACH COUNTY