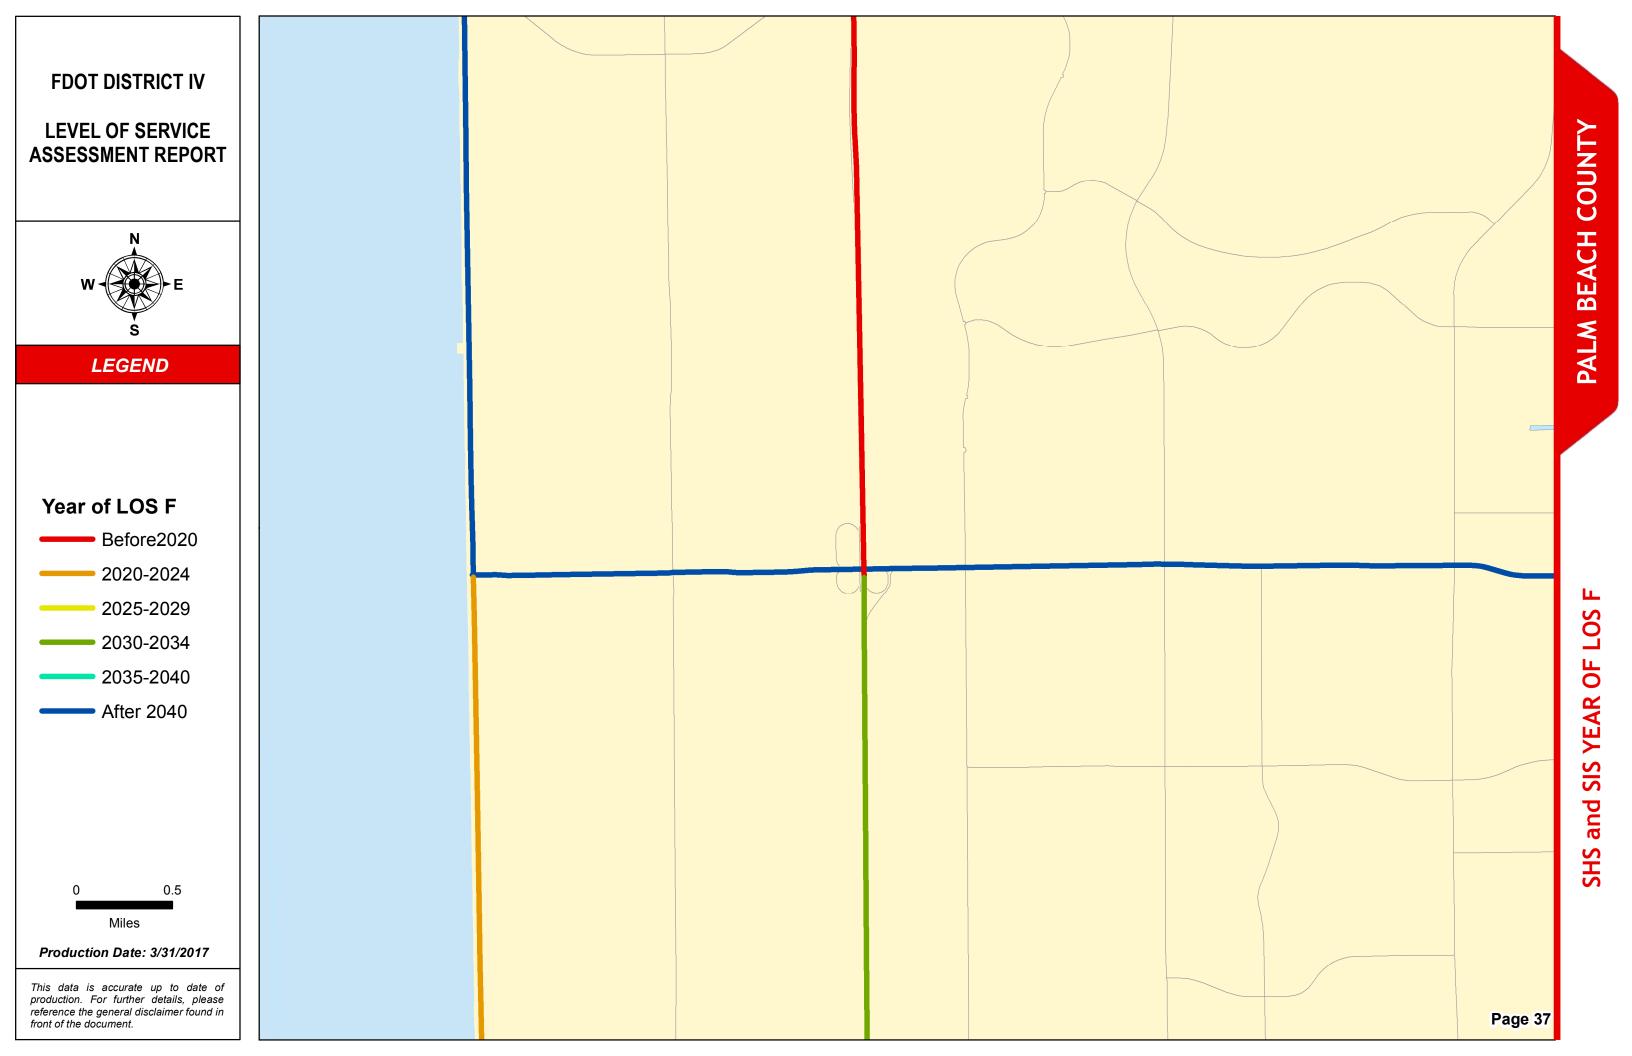

### SERIES INFORMATION

SHS and SIS facility "Year of LOS F" indicates the year when a state roadway is expected to reach LOS F if no roadway improvements are completed beyond 2014. This information helps identify future roadway capacity needs and funding implications. Year of LOS F is determined by comparing AADT interpolated between 2014 and 2040 with LOS E service volume thresholds under 2014 conditions.

### PALM BEACH COUNTY