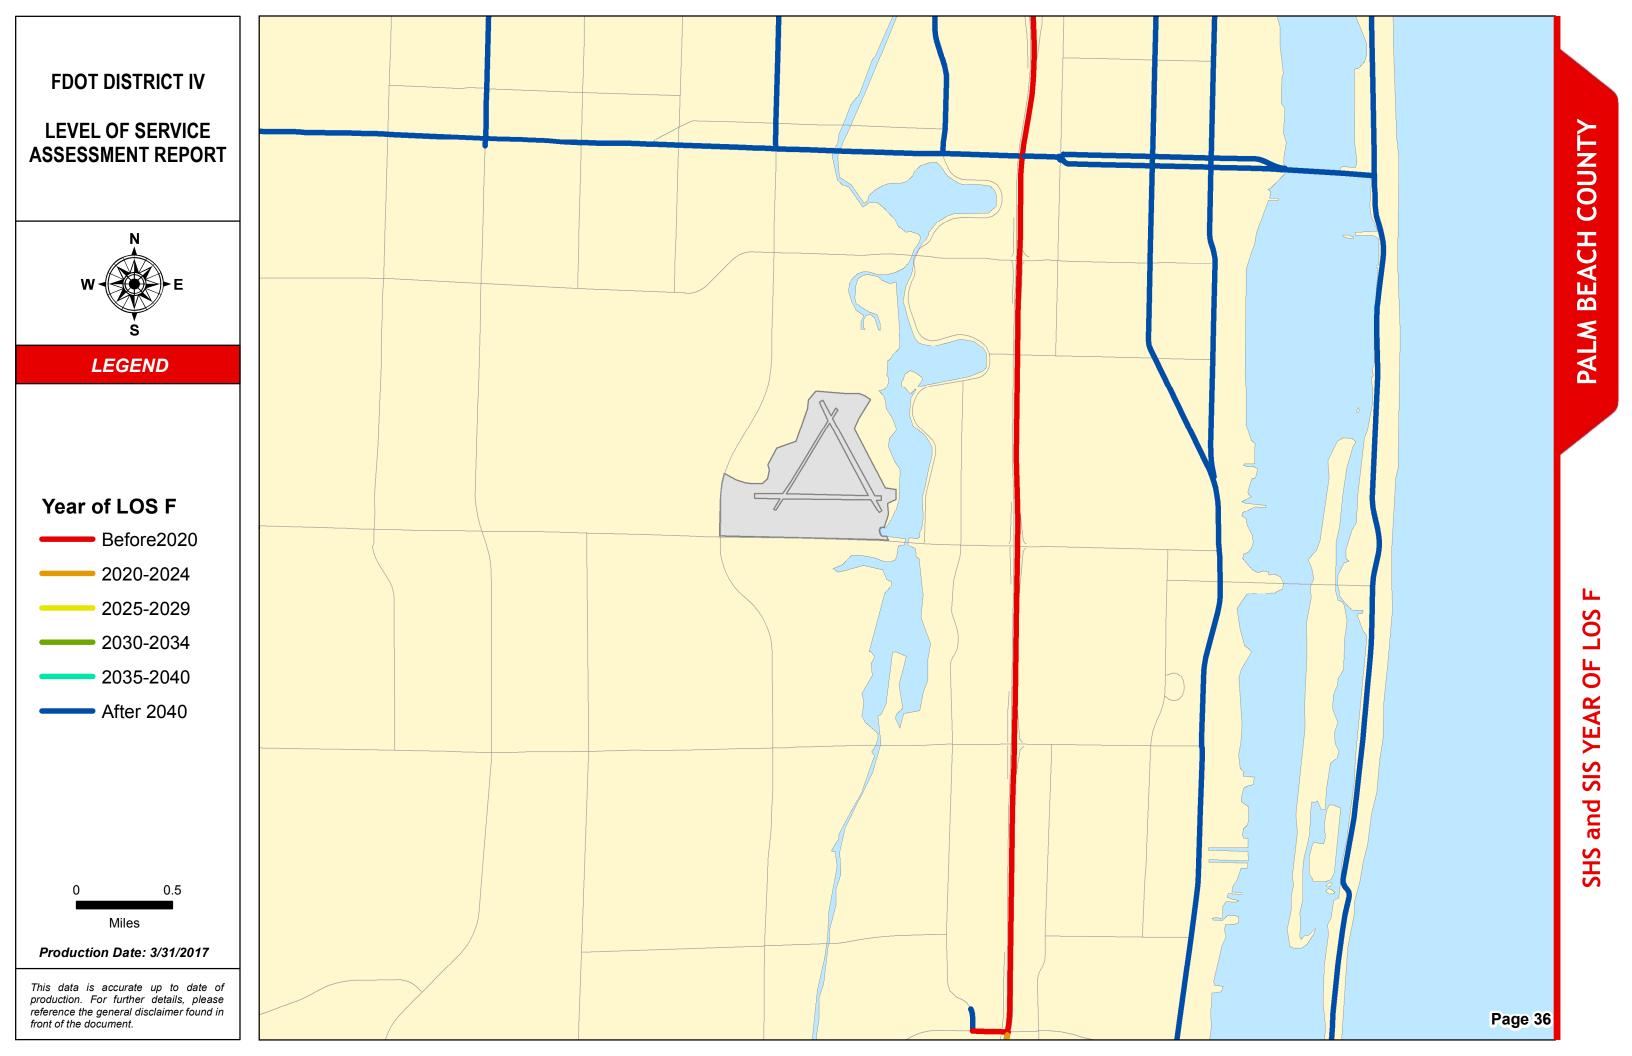

### SERIES INFORMATION

SHS and SIS facility "Year of LOS F" indicates the year when a state roadway is expected to reach LOS F if no roadway improvements are completed beyond 2014. This information helps identify future roadway capacity needs and funding implications. Year of LOS F is determined by comparing AADT interpolated between 2014 and 2040 with LOS E service volume thresholds under 2014 conditions.

### Notes:

1. The maps are intended for planning purposes only.

2. This data is accurate up to date of production.

3. Map inset framework is kept consistent with other map series. This results in several "empty" insets of each county since year of LOS F analysis covers SHS and SIS only.

### PALM BEACH COUNTY