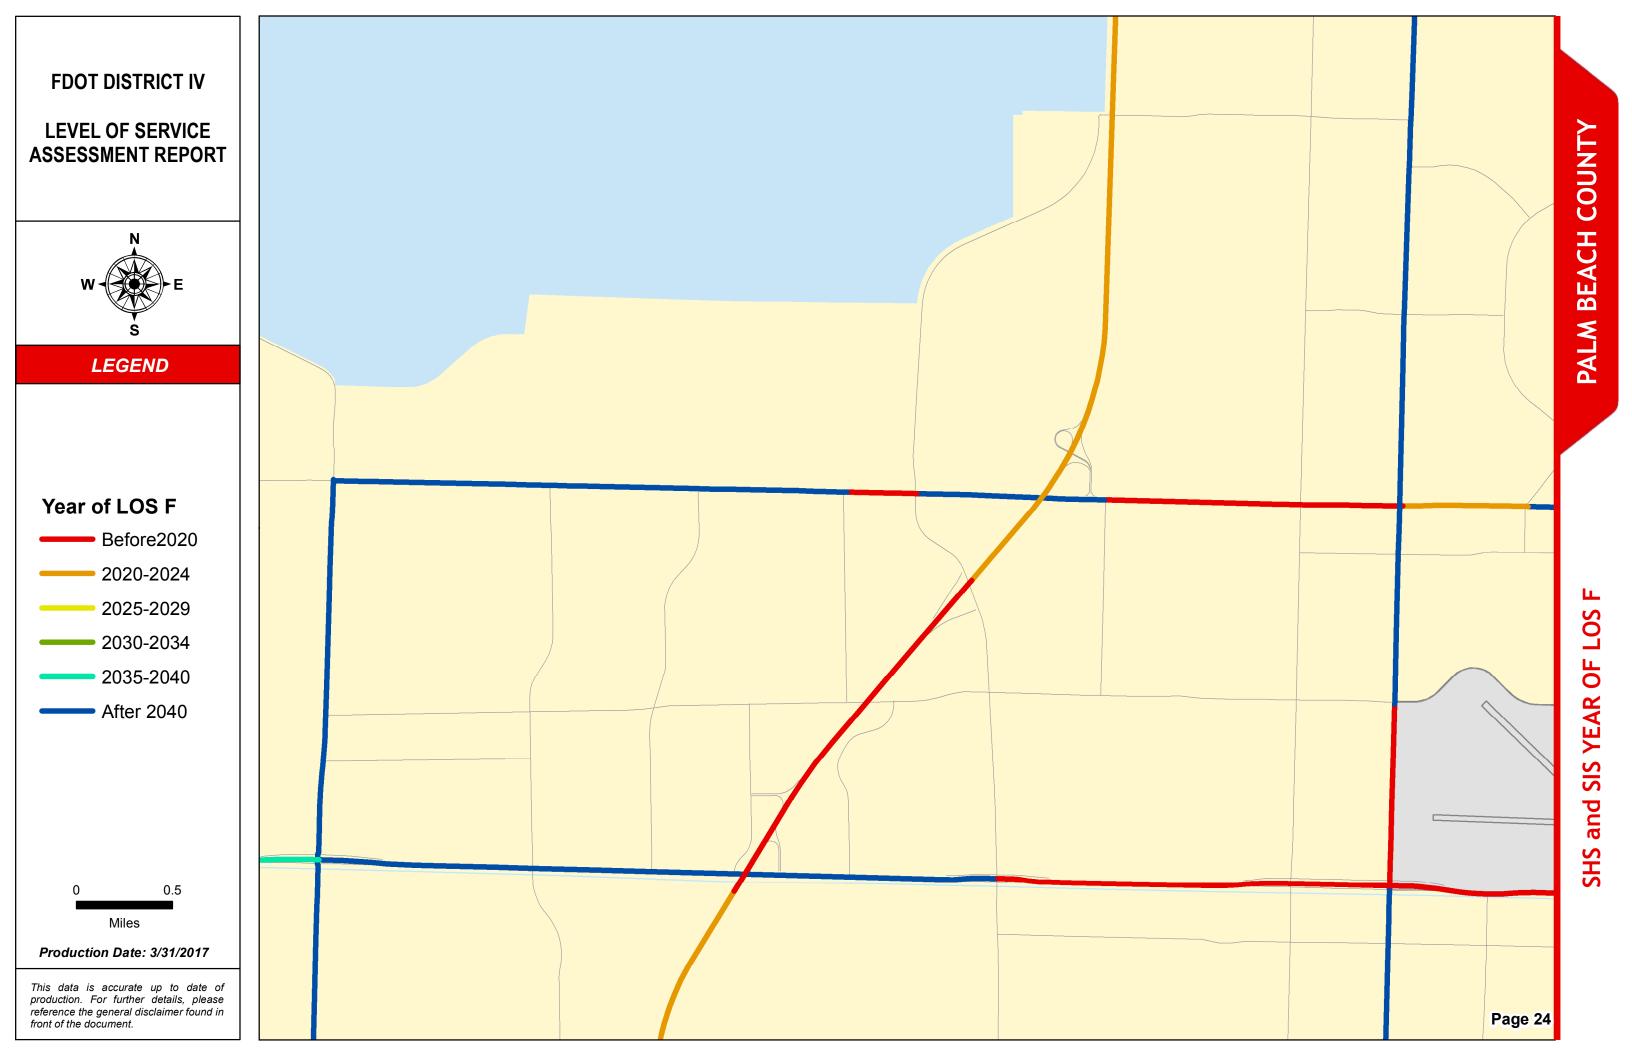

### SERIES INFORMATION

SHS and SIS facility "Year of LOS F" indicates the year when a state roadway is expected to reach LOS F if no roadway improvements are completed beyond 2014. This information helps identify future roadway capacity needs and funding implications. Year of LOS F is determined by comparing AADT interpolated between 2014 and 2040 with LOS E service volume thresholds under 2014 conditions.