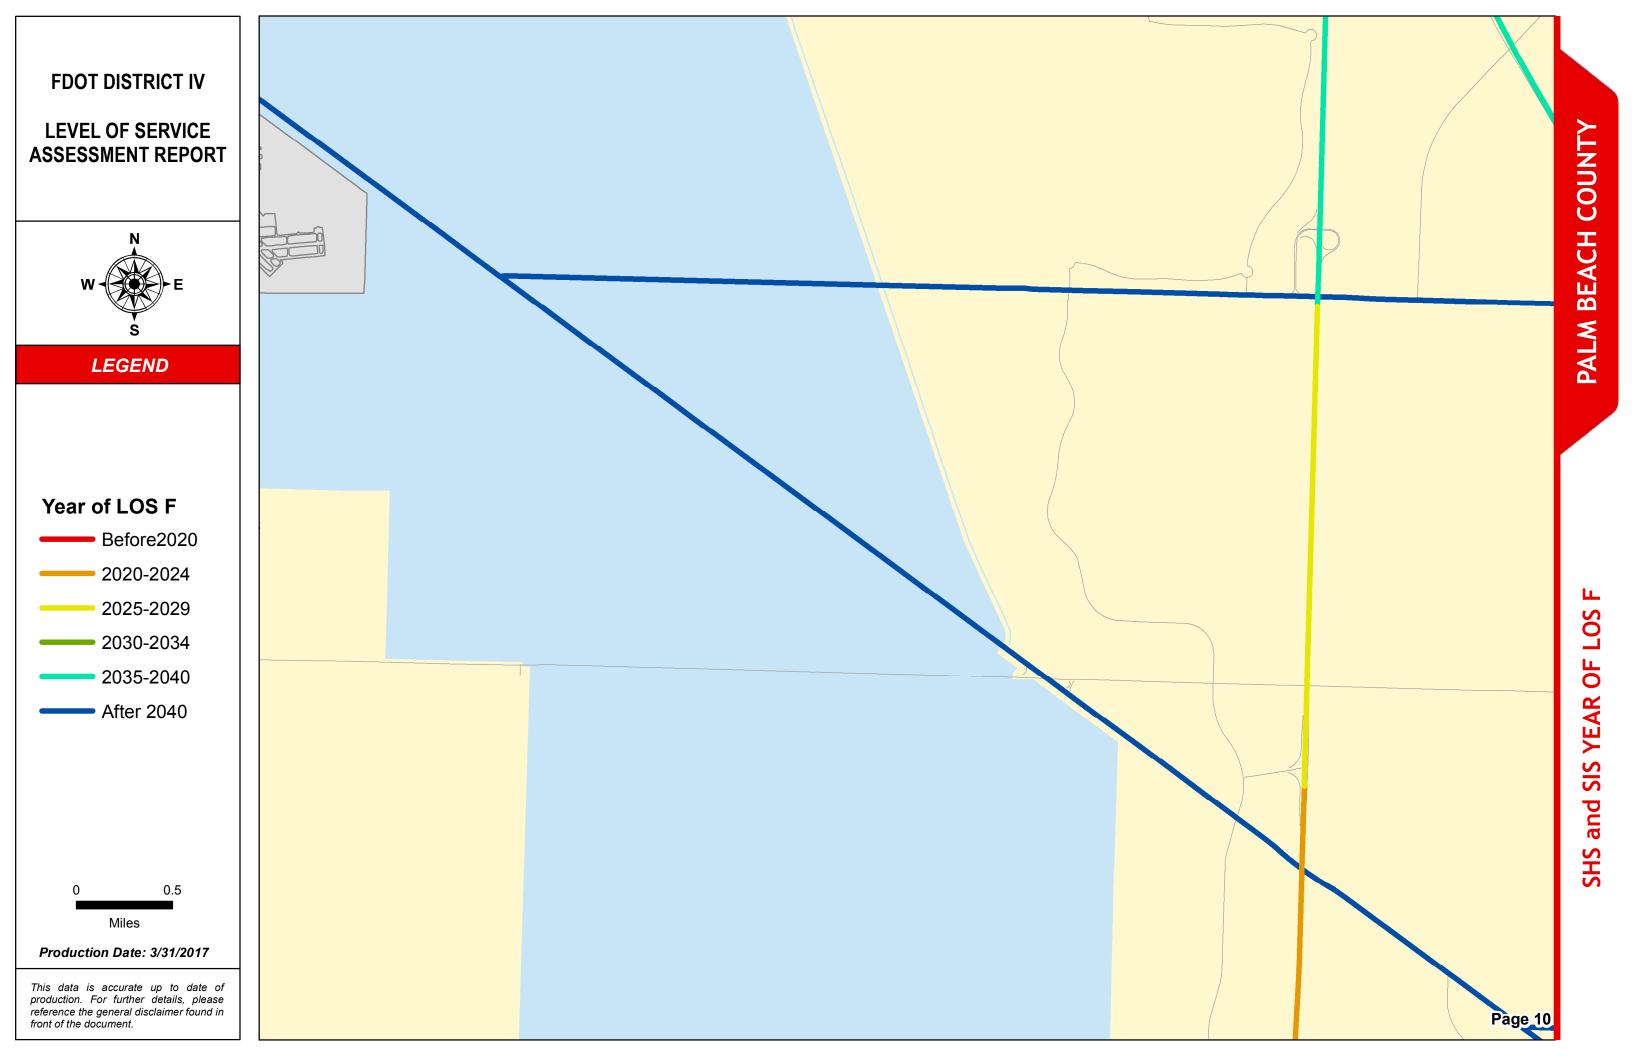

### SERIES INFORMATION

SHS and SIS facility "Year of LOS F" indicates the year when a state roadway is expected to reach LOS F if no roadway improvements are completed beyond 2014. This information helps identify future roadway capacity needs and funding implications. Year of LOS F is determined by comparing AADT interpolated between 2014 and 2040 with LOS E service volume thresholds under 2014 conditions.