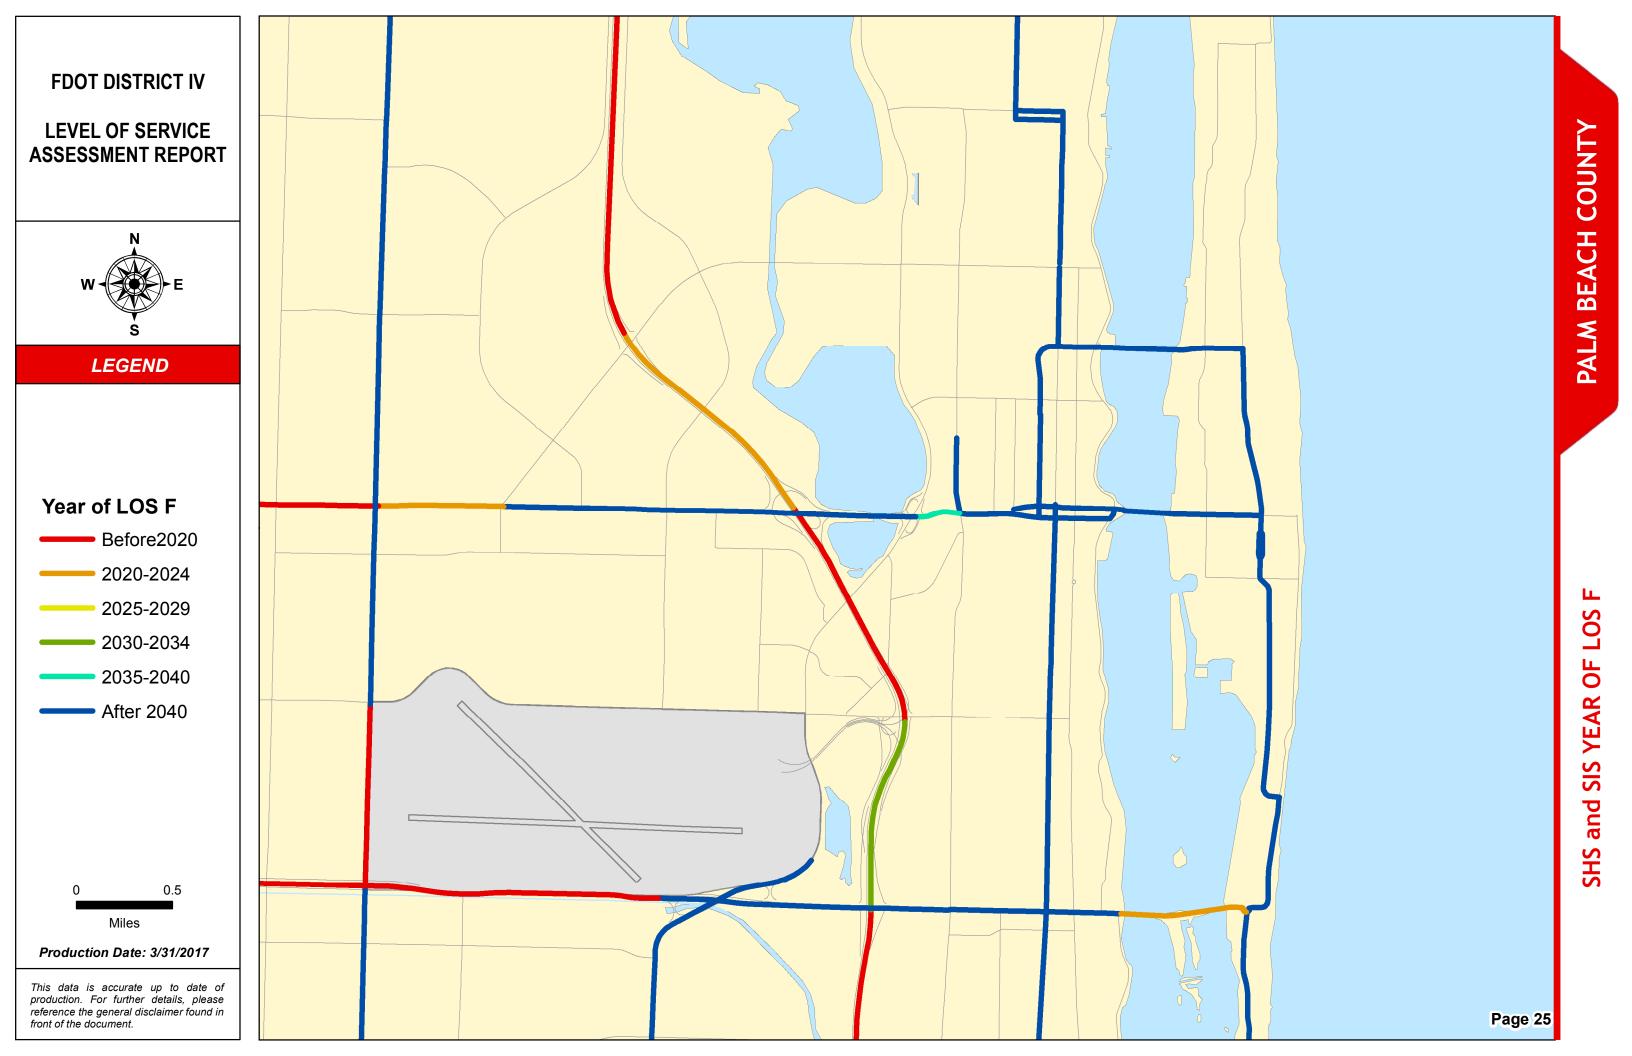

### SERIES INFORMATION

SHS and SIS facility "Year of LOS F" indicates the year when a state roadway is expected to reach LOS F if no roadway improvements are completed beyond 2014. This information helps identify future roadway capacity needs and funding implications. Year of LOS F is determined by comparing AADT interpolated between 2014 and 2040 with LOS E service volume thresholds under 2014 conditions.