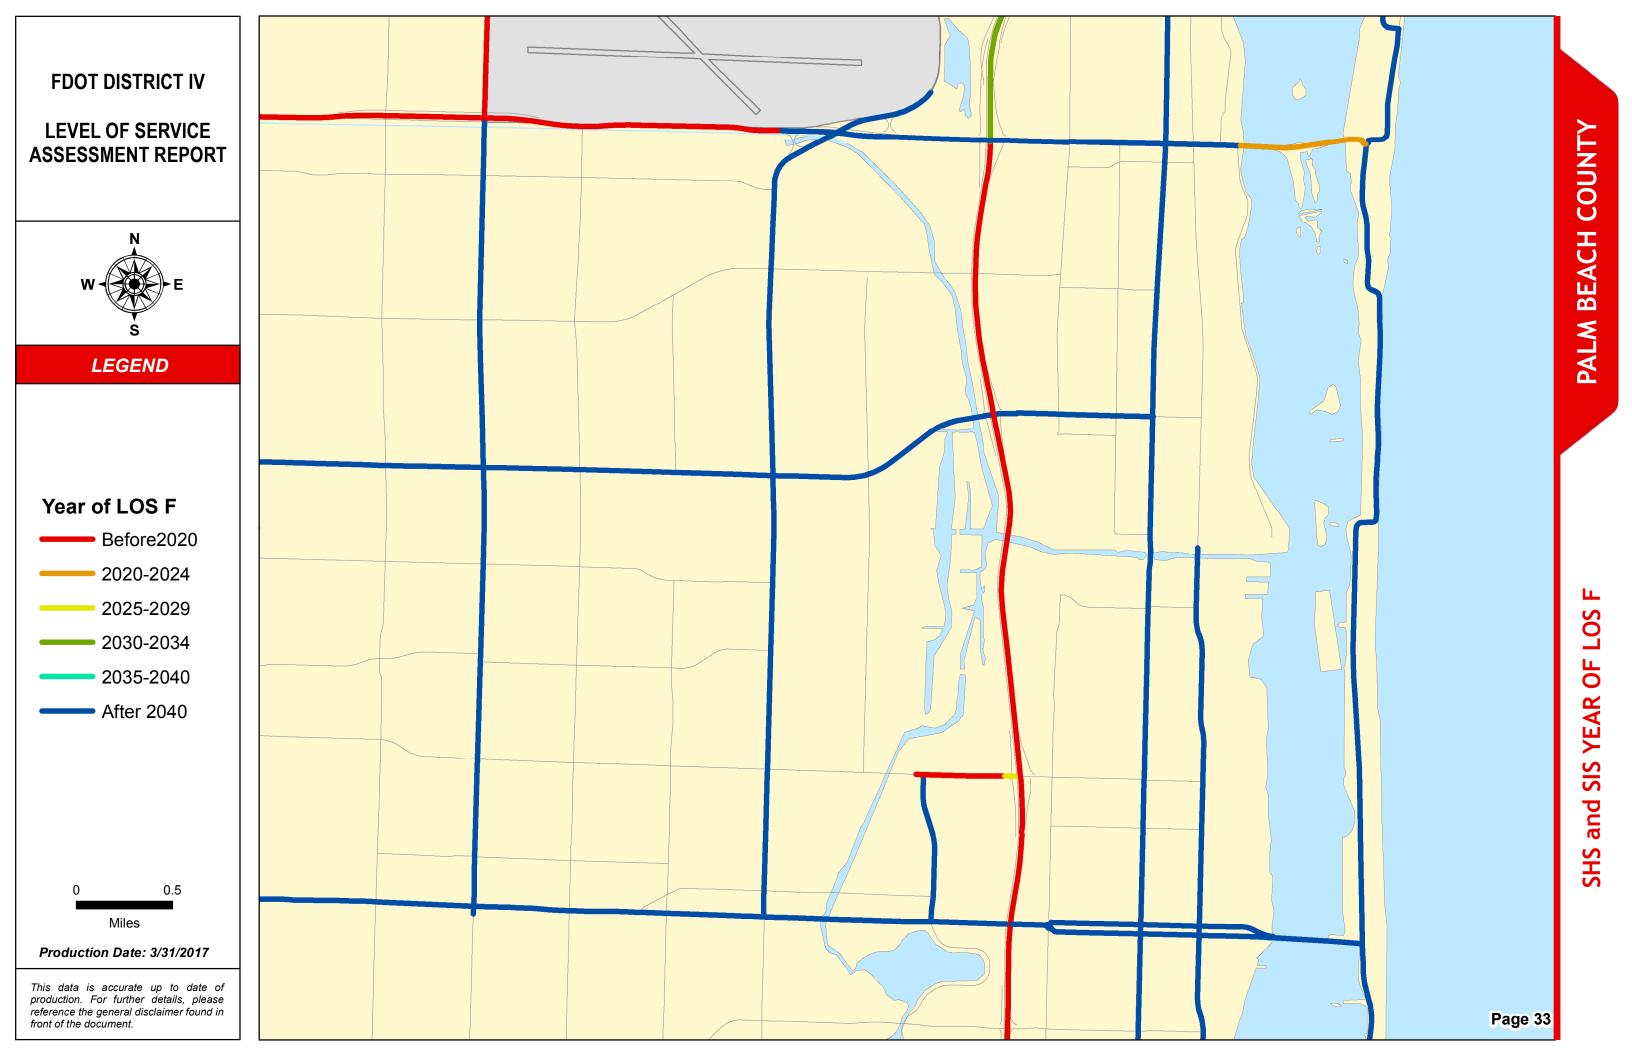

### SERIES INFORMATION

SHS and SIS facility "Year of LOS F" indicates the year when a state roadway is expected to reach LOS F if no roadway improvements are completed beyond 2014. This information helps identify future roadway capacity needs and funding implications. Year of LOS F is determined by comparing AADT interpolated between 2014 and 2040 with LOS E service volume thresholds under 2014 conditions.

### PALM BEACH COUNTY