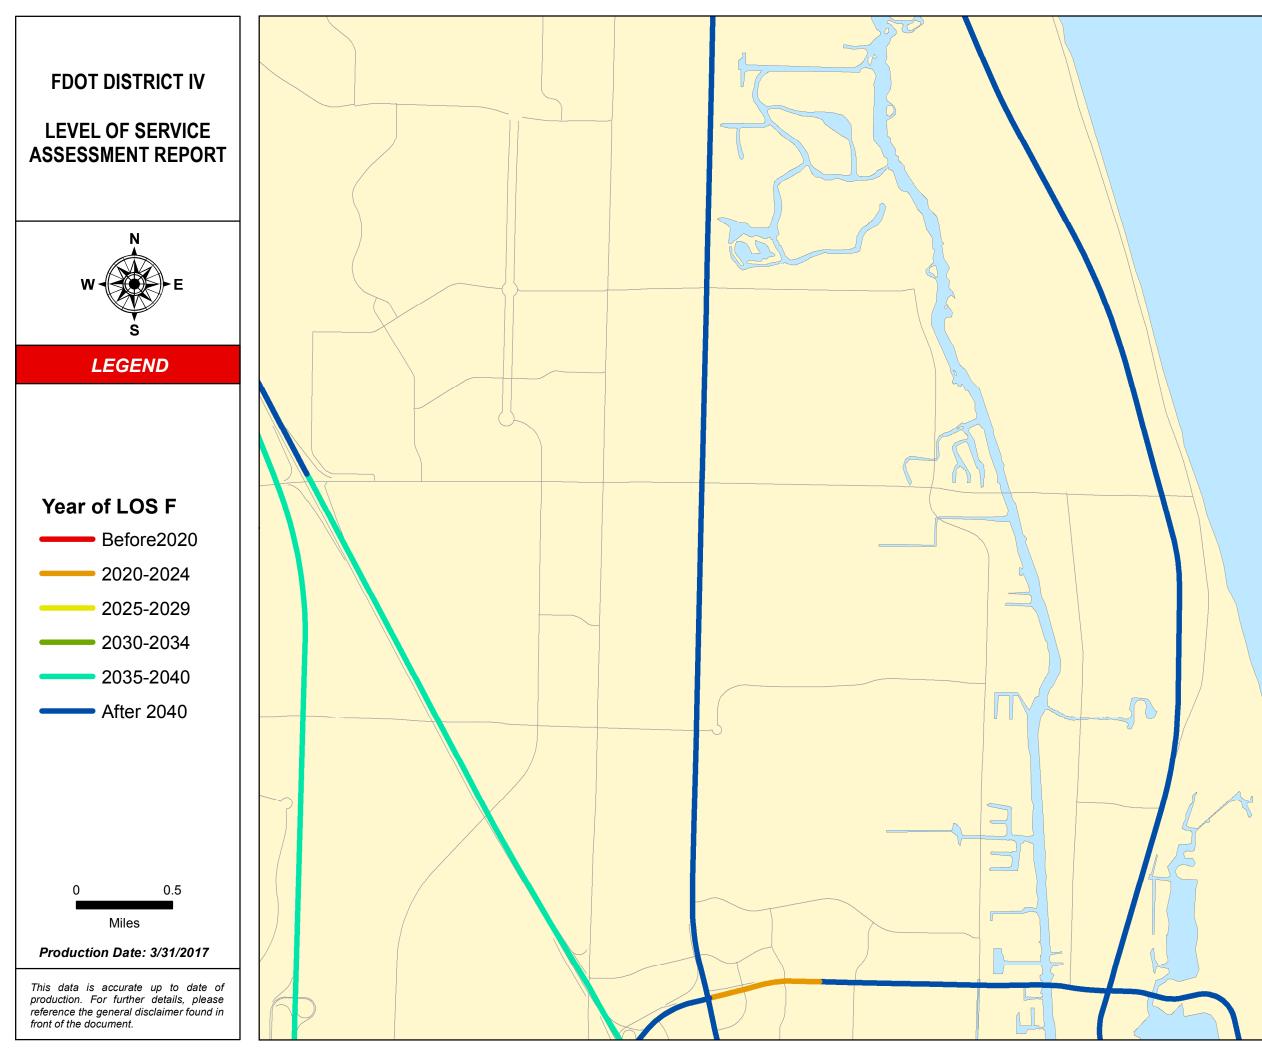

### SERIES INFORMATION

SHS and SIS facility "Year of LOS F" indicates the year when a state roadway is expected to reach LOS F if no roadway improvements are completed beyond 2014. This information helps identify future roadway capacity needs and funding implications. Year of LOS F is determined by comparing AADT interpolated between 2014 and 2040 with LOS E service volume thresholds under 2014 conditions.

### Notes:

1. The maps are intended for planning purposes only.

2. This data is accurate up to date of production.

3. Map inset framework is kept consistent with other map series. This results in several "empty" insets of each county since year of LOS F analysis covers SHS and SIS only.

Data Source:

- 1. FDOT Annual LOS reporting, July 2015.
- 2. Southeast Florida Regional Planning Model 7 Analyst version, April 2016.
- 3. Treasure Coast Regional Planning Model 4 Analyst version, April 2016.
- 4. Selected PD&E studies as completed for or by FDOT D4 staff, within the last 5 years.
- 5. Base map is developed and maintained by the FDOT Transportation Statistics (TranStat) Office.