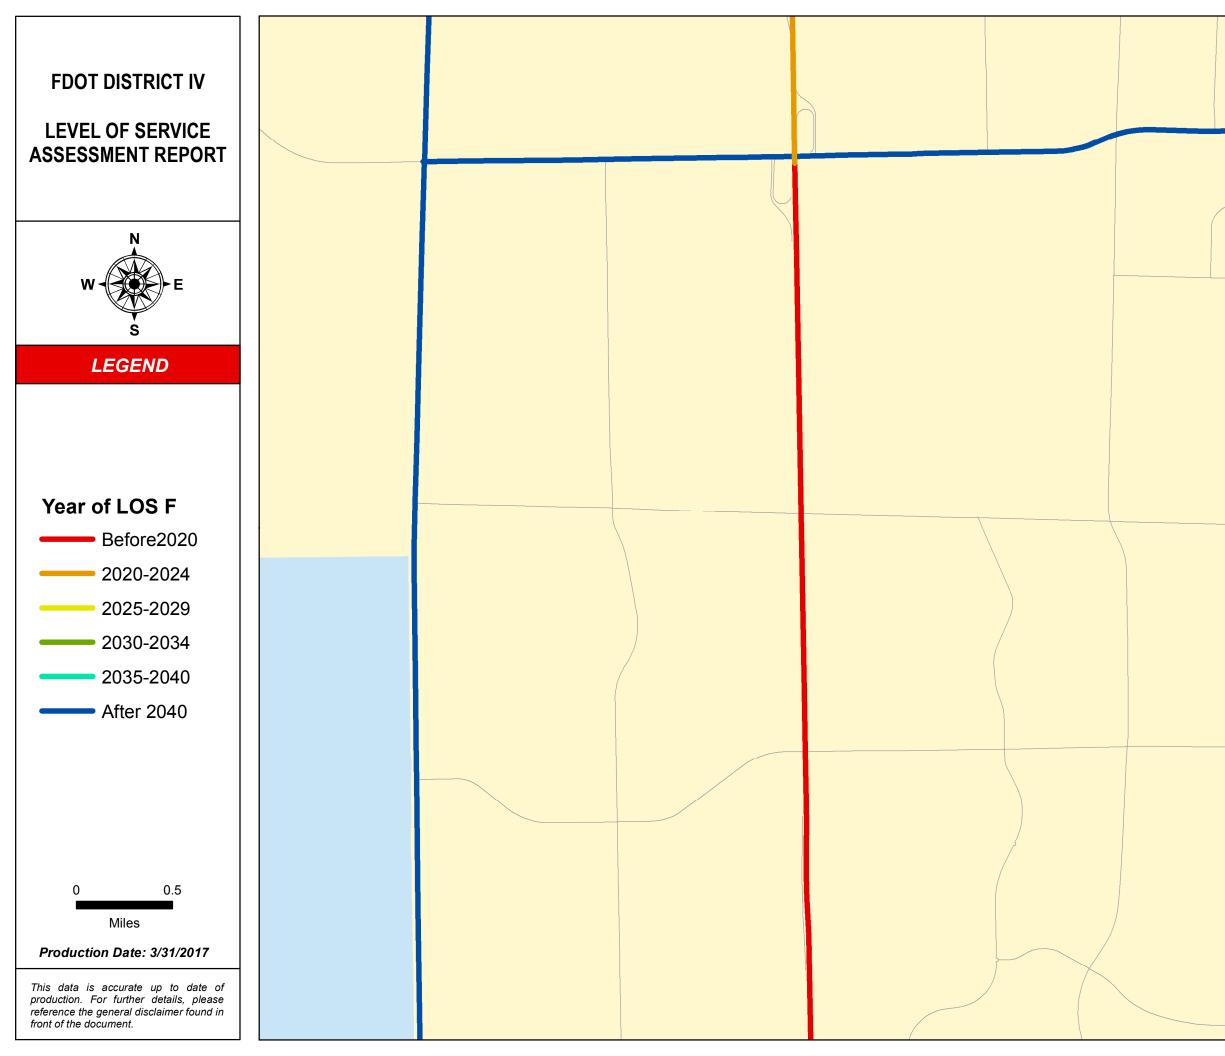

### SERIES INFORMATION

SHS and SIS facility "Year of LOS F" indicates the year when a state roadway is expected to reach LOS F if no roadway improvements are completed beyond 2014. This information helps identify future roadway capacity needs and funding implications. Year of LOS F is determined by comparing AADT interpolated between 2014 and 2040 with LOS E service volume thresholds under 2014 conditions.

### Notes:

1. The maps are intended for planning purposes only.

2. This data is accurate up to date of production.

3. Map inset framework is kept consistent with other map series. This results in several "empty" insets of each county since year of LOS F analysis covers SHS and SIS only.

### PALM BEACH COUNTY