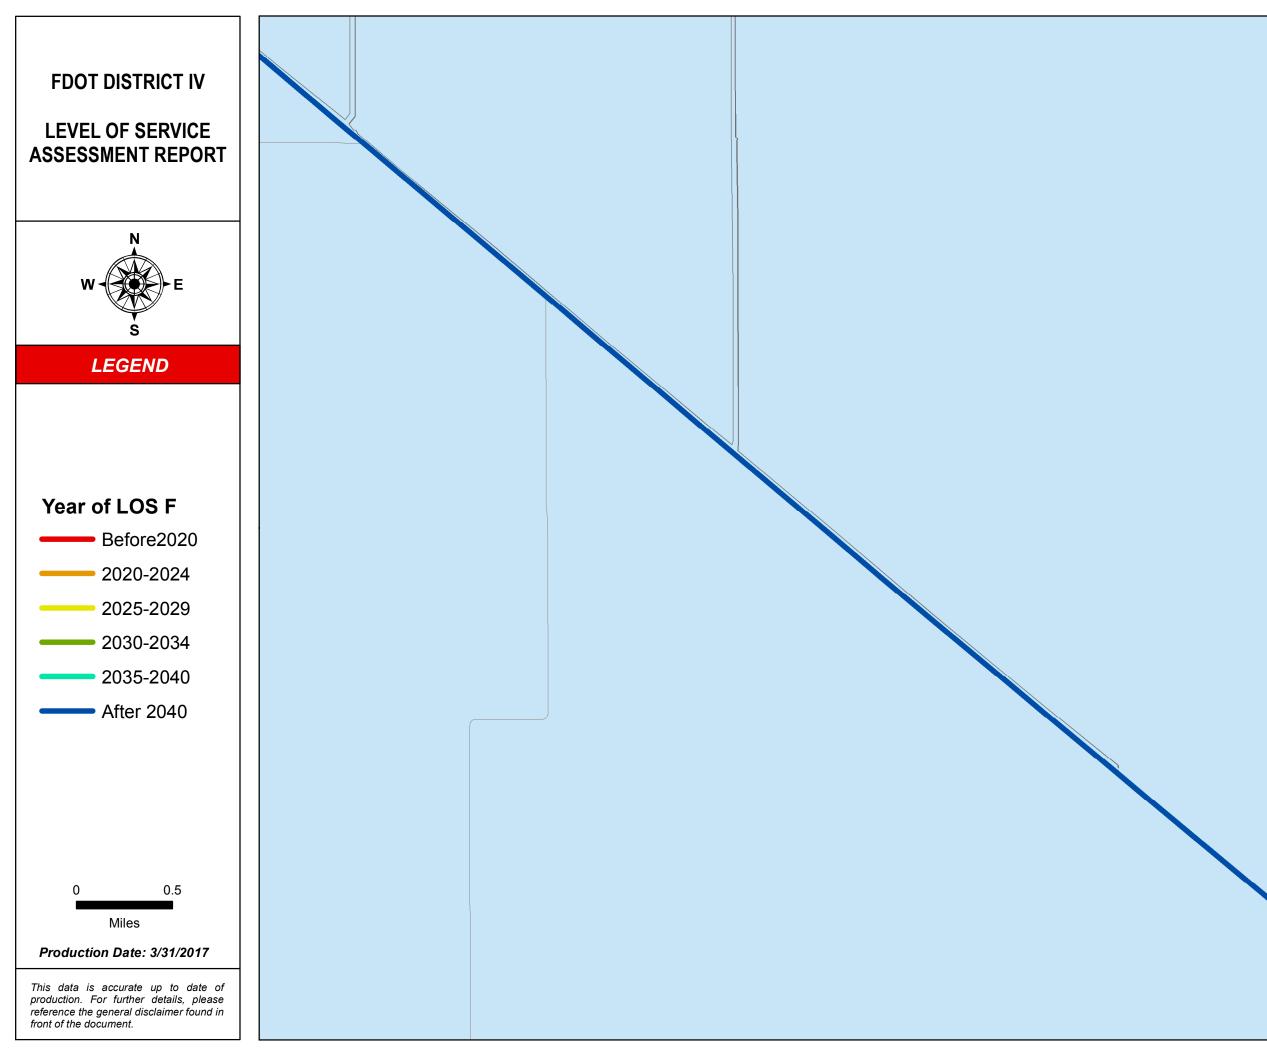

### SERIES INFORMATION

SHS and SIS facility "Year of LOS F" indicates the year when a state roadway is expected to reach LOS F if no roadway improvements are completed beyond 2014. This information helps identify future roadway capacity needs and funding implications. Year of LOS F is determined by comparing AADT interpolated between 2014 and 2040 with LOS E service volume thresholds under 2014 conditions.

### PALM BEACH COUNTY