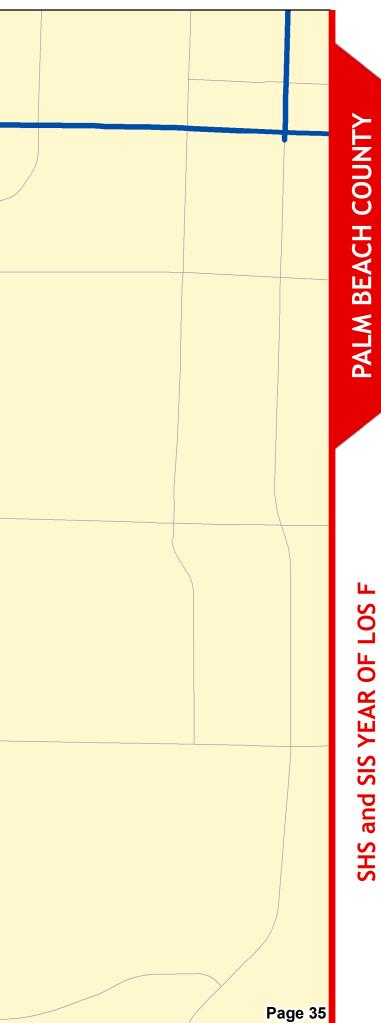

### SERIES INFORMATION

SHS and SIS facility "Year of LOS F" indicates the year when a state roadway is expected to reach LOS F if no roadway improvements are completed beyond 2014. This information helps identify future roadway capacity needs and funding implications. Year of LOS F is determined by comparing AADT interpolated between 2014 and 2040 with LOS E service volume thresholds under 2014 conditions.

### Notes:

1. The maps are intended for planning purposes only.

2. This data is accurate up to date of production.

3. Map inset framework is kept consistent with other map series. This results in several "empty" insets of each county since year of LOS F analysis covers SHS and SIS only.

### PALM BEACH COUNTY