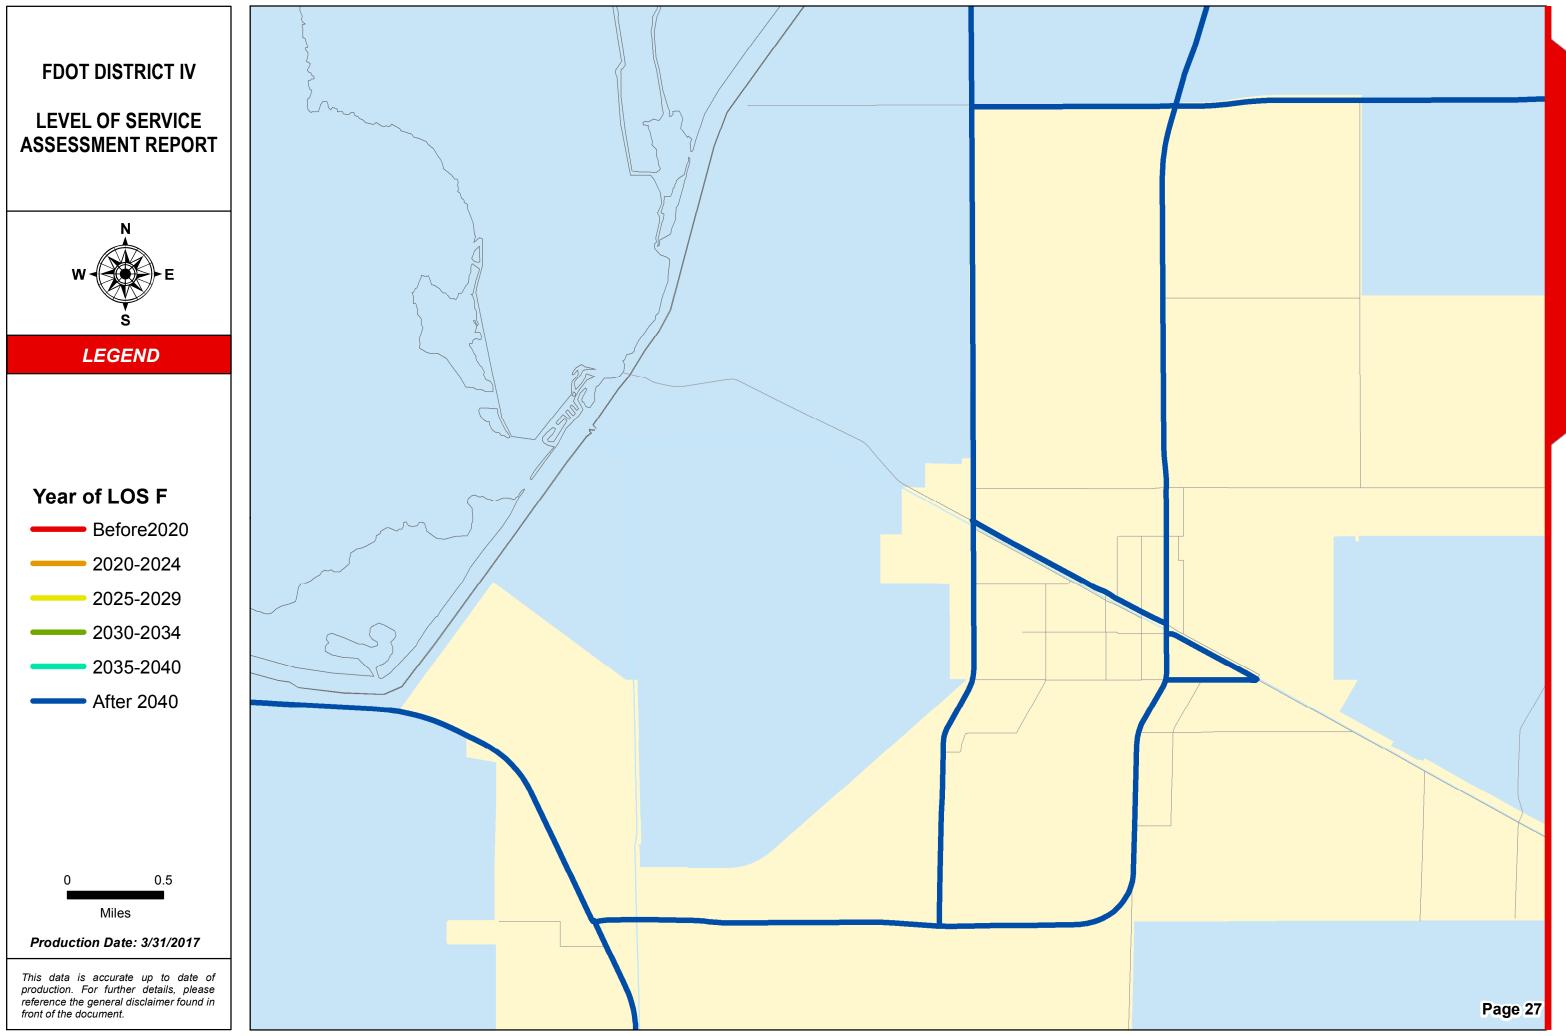

### SERIES INFORMATION

SHS and SIS facility "Year of LOS F" indicates the year when a state roadway is expected to reach LOS F if no roadway improvements are completed beyond 2014. This information helps identify future roadway capacity needs and funding implications. Year of LOS F is determined by comparing AADT interpolated between 2014 and 2040 with LOS E service volume thresholds under 2014 conditions.

### PALM BEACH COUNTY