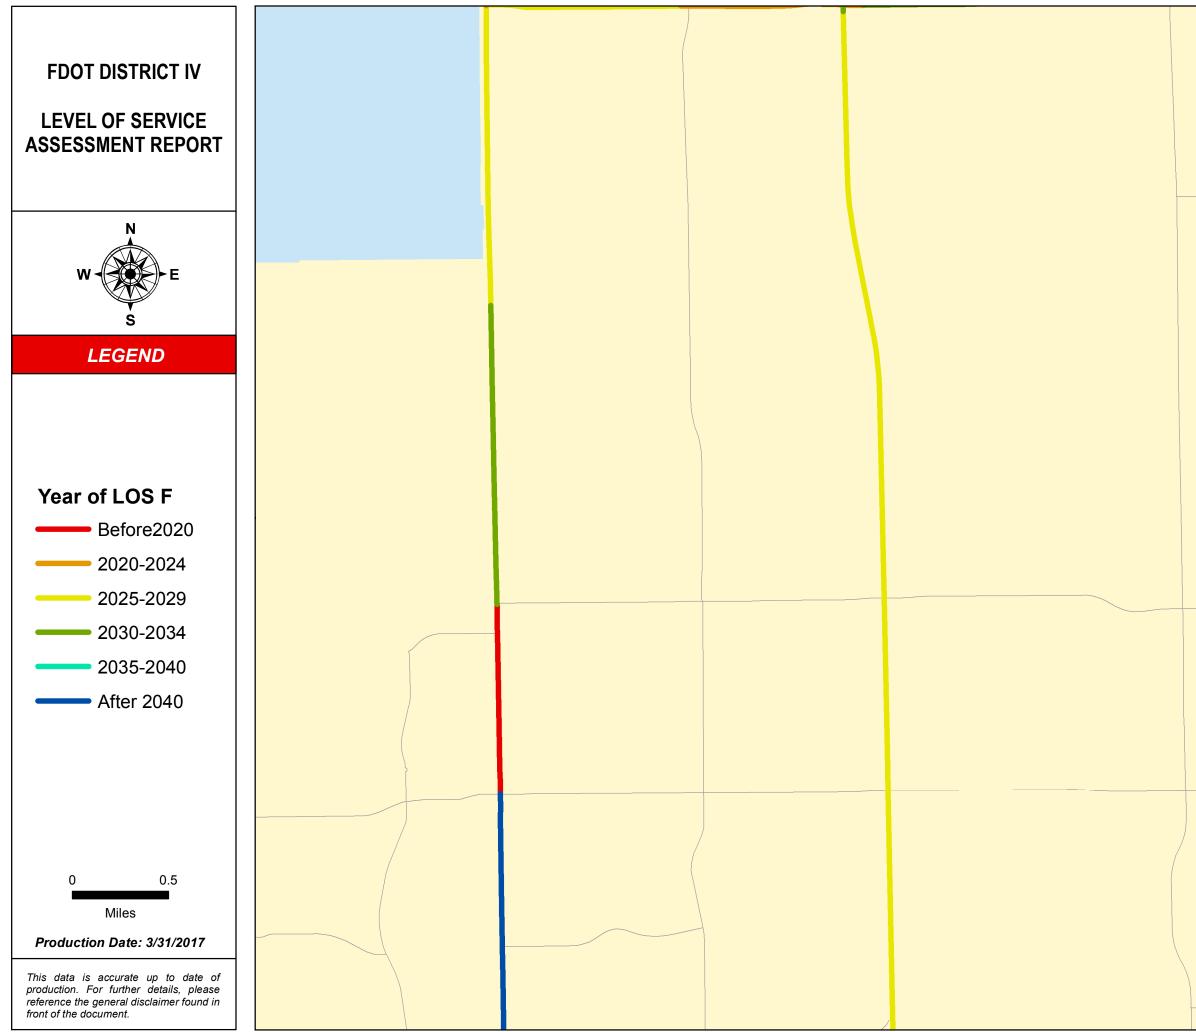

### SERIES INFORMATION

SHS and SIS facility "Year of LOS F" indicates the year when a state roadway is expected to reach LOS F if no roadway improvements are completed beyond 2014. This information helps identify future roadway capacity needs and funding implications. Year of LOS F is determined by comparing AADT interpolated between 2014 and 2040 with LOS E service volume thresholds under 2014 conditions.

# SHS and SIS YEAR OF LOS F

PALM BEACH COUNTY

| Page 41 |
|---------|