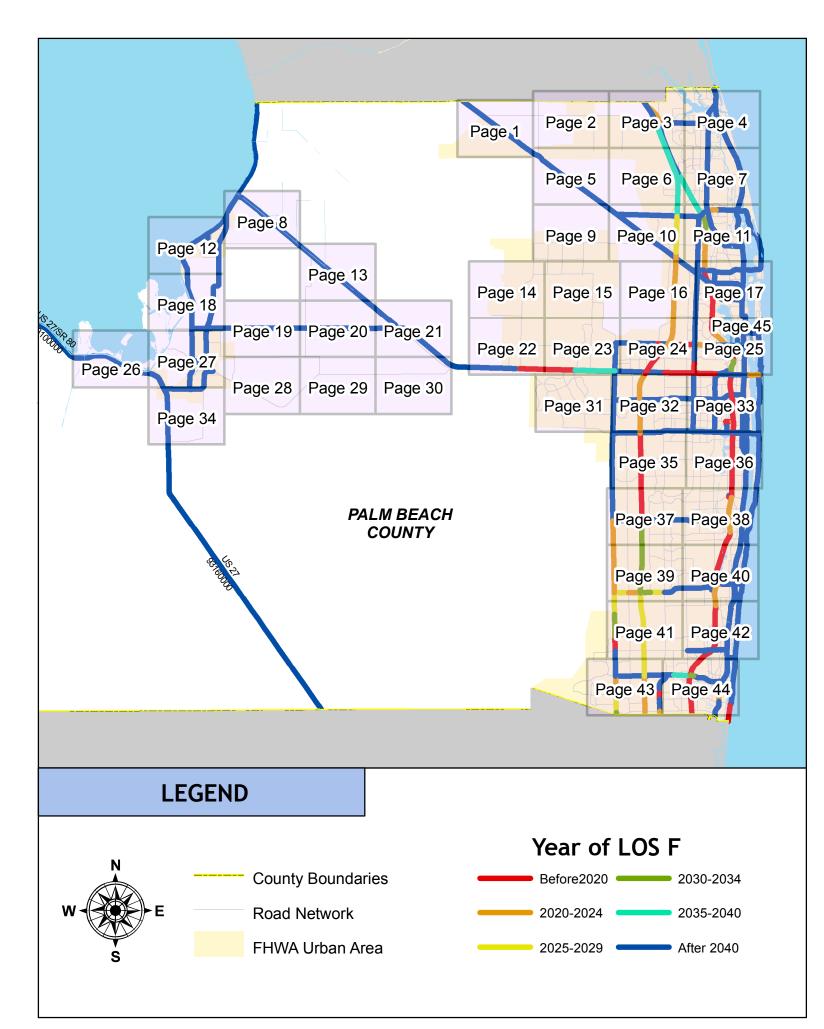

### SHS & SIS FACILITY YEAR OF LOS F: INDEX MAP

### SERIES INFORMATION

SHS and SIS facility "Year of LOS F" indicates the year when a state roadway is expected to reach LOS F if no roadway improvements are completed beyond 2014. This information helps identify future roadway capacity needs and funding implications. Year of LOS F is determined by comparing AADT interpolated between 2014 and 2040 with LOS E service volume thresholds under 2014 conditions.

### PALM BEACH COUNTY