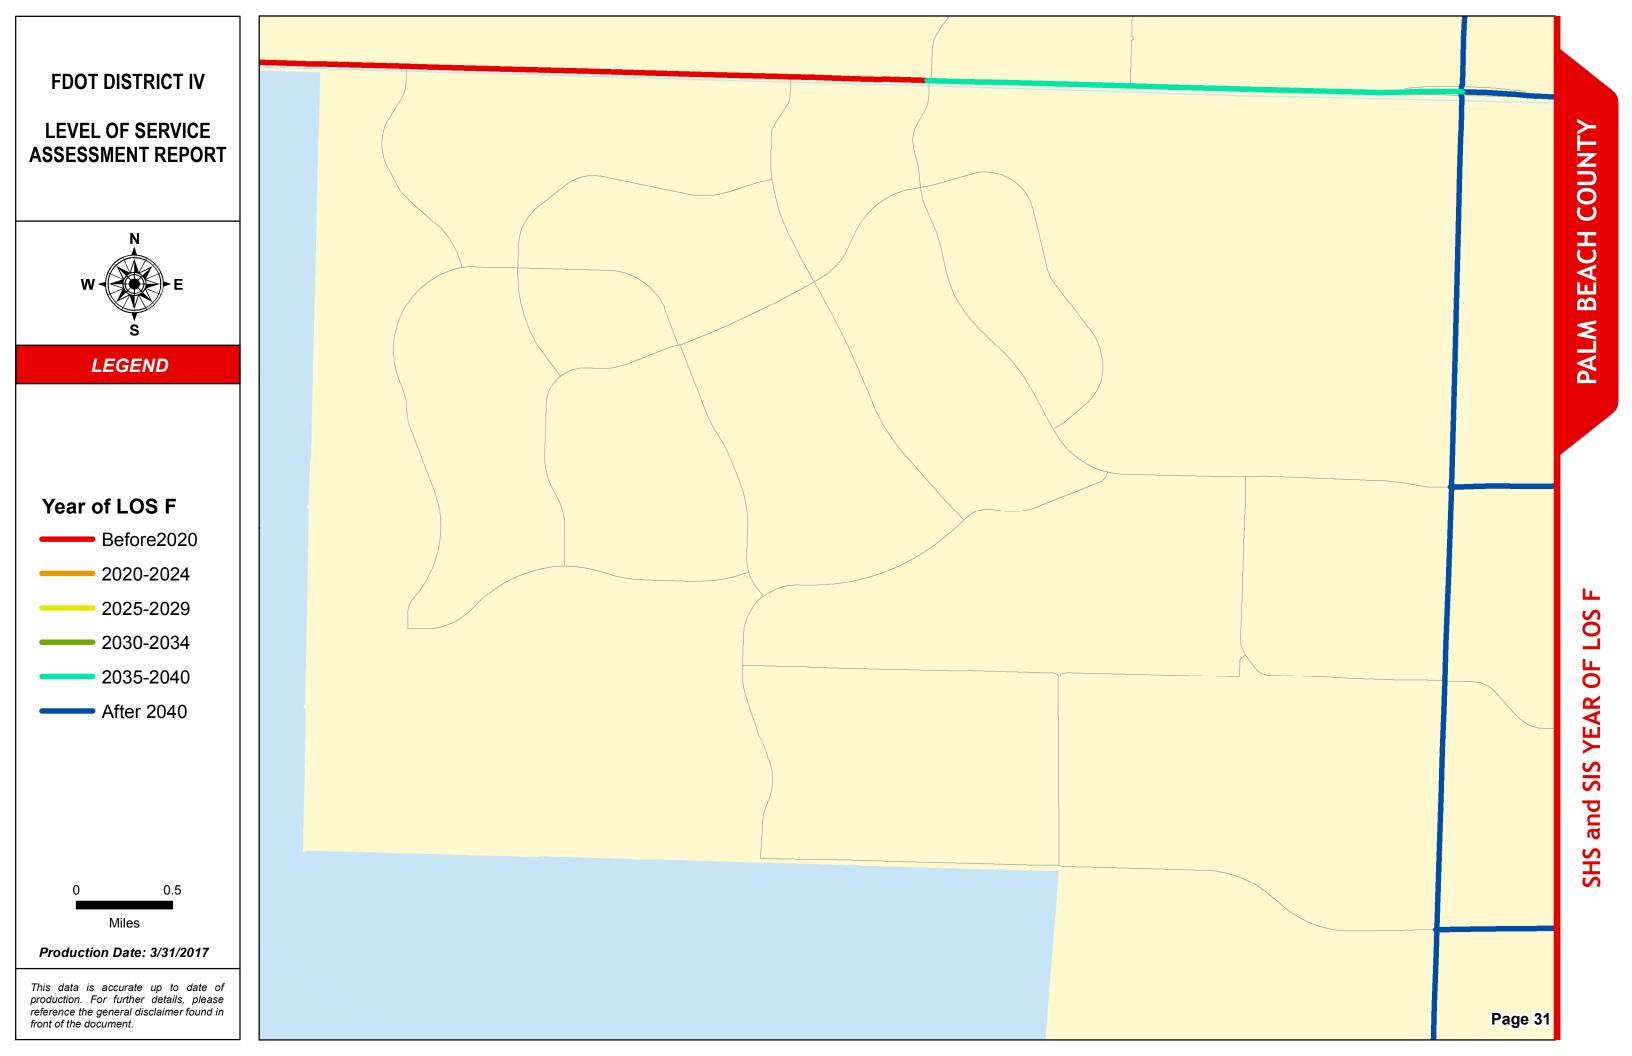

### SERIES INFORMATION

SHS and SIS facility "Year of LOS F" indicates the year when a state roadway is expected to reach LOS F if no roadway improvements are completed beyond 2014. This information helps identify future roadway capacity needs and funding implications. Year of LOS F is determined by comparing AADT interpolated between 2014 and 2040 with LOS E service volume thresholds under 2014 conditions.

### PALM BEACH COUNTY