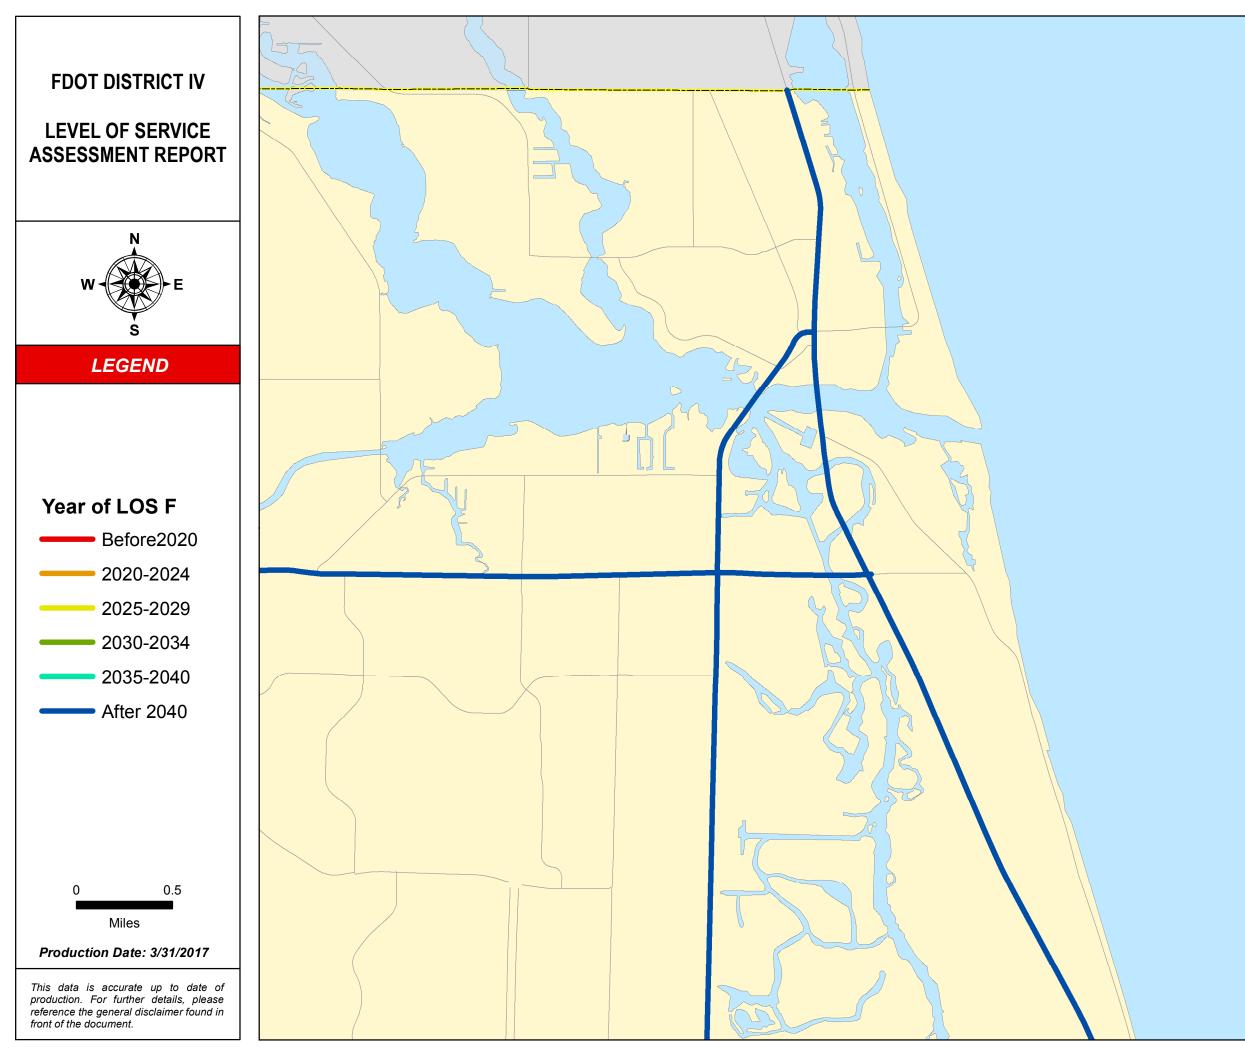

### SERIES INFORMATION

SHS and SIS facility "Year of LOS F" indicates the year when a state roadway is expected to reach LOS F if no roadway improvements are completed beyond 2014. This information helps identify future roadway capacity needs and funding implications. Year of LOS F is determined by comparing AADT interpolated between 2014 and 2040 with LOS E service volume thresholds under 2014 conditions.

### Notes:

1. The maps are intended for planning purposes only.

2. This data is accurate up to date of production.

3. Map inset framework is kept consistent with other map series. This results in several "empty" insets of each county since year of LOS F analysis covers SHS and SIS only.

Data Source:

- 1. FDOT Annual LOS reporting, July 2015.
- 2. Southeast Florida Regional Planning Model 7 Analyst version, April 2016.
- 3. Treasure Coast Regional Planning Model 4 Analyst version, April 2016.
- 4. Selected PD&E studies as completed for or by FDOT D4 staff, within the last 5 years.
- 5. Base map is developed and maintained by the FDOT Transportation Statistics (TranStat) Office.