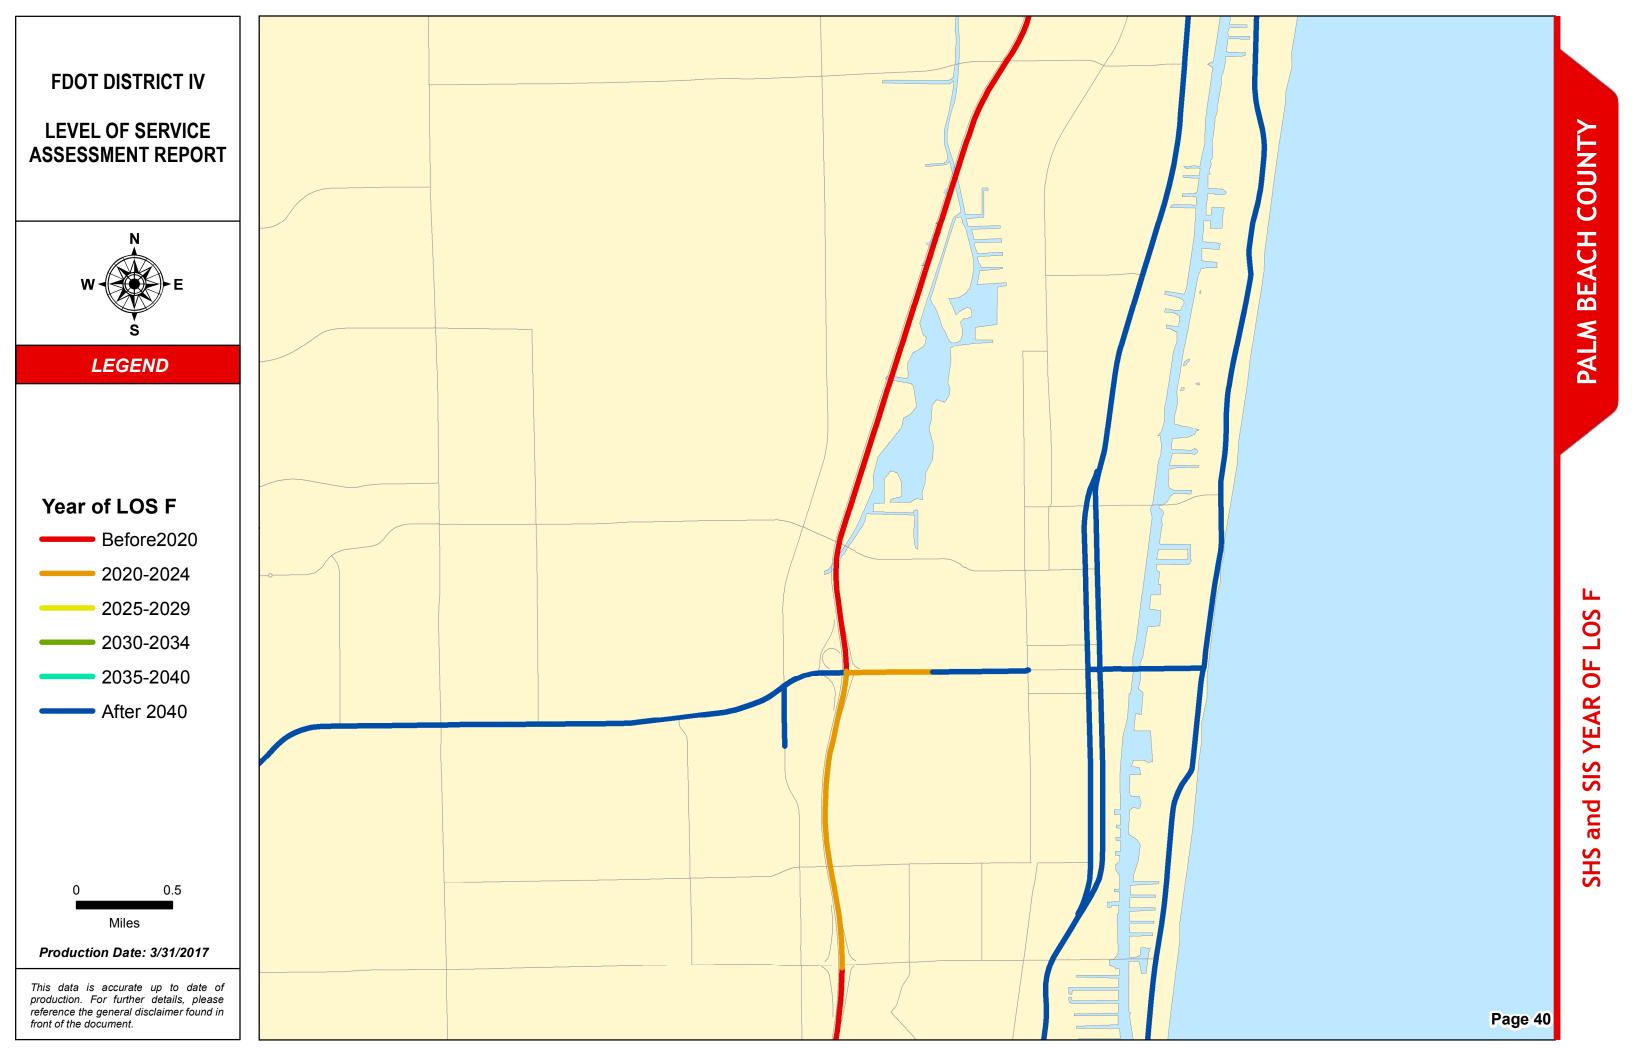

### SERIES INFORMATION

SHS and SIS facility "Year of LOS F" indicates the year when a state roadway is expected to reach LOS F if no roadway improvements are completed beyond 2014. This information helps identify future roadway capacity needs and funding implications. Year of LOS F is determined by comparing AADT interpolated between 2014 and 2040 with LOS E service volume thresholds under 2014 conditions.

### PALM BEACH COUNTY