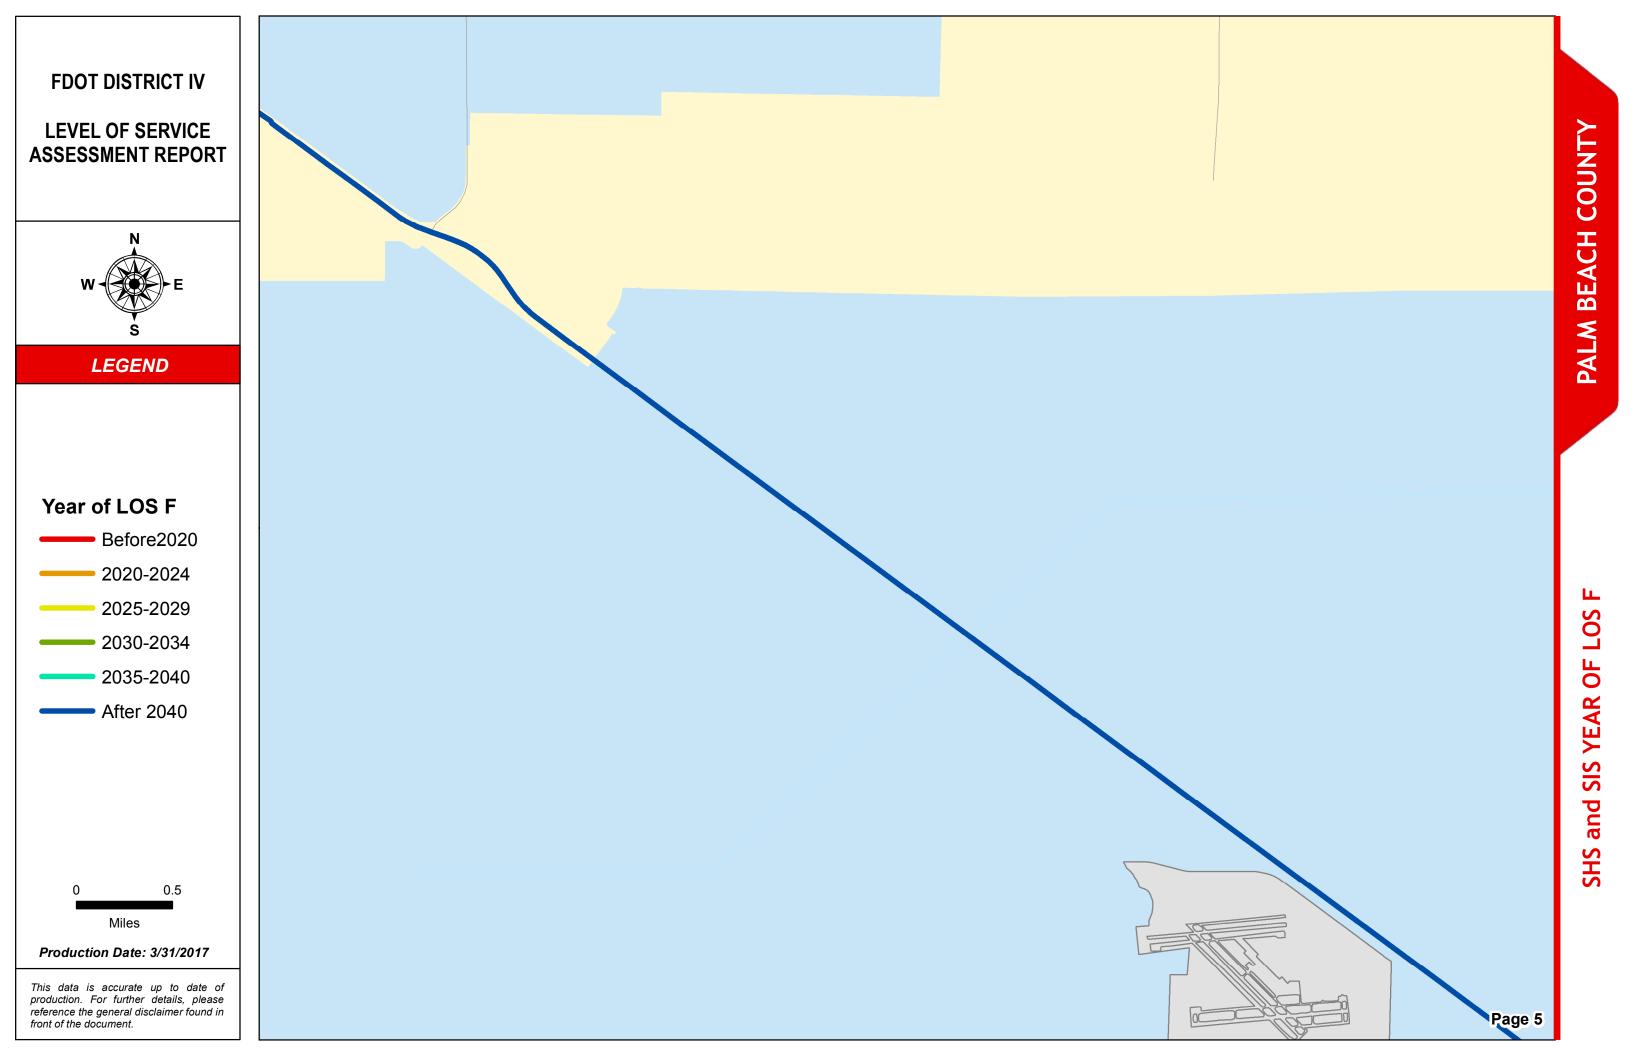

### SERIES INFORMATION

SHS and SIS facility "Year of LOS F" indicates the year when a state roadway is expected to reach LOS F if no roadway improvements are completed beyond 2014. This information helps identify future roadway capacity needs and funding implications. Year of LOS F is determined by comparing AADT interpolated between 2014 and 2040 with LOS E service volume thresholds under 2014 conditions.

### Notes:

1. The maps are intended for planning purposes only.

2. This data is accurate up to date of production.

3. Map inset framework is kept consistent with other map series. This results in several "empty" insets of each county since year of LOS F analysis covers SHS and SIS only.

Data Source:

- 1. FDOT Annual LOS reporting, July 2015.
- 2. Southeast Florida Regional Planning Model 7 Analyst version, April 2016.
- 3. Treasure Coast Regional Planning Model 4 Analyst version, April 2016.
- 4. Selected PD&E studies as completed for or by FDOT D4 staff, within the last 5 years.
- 5. Base map is developed and maintained by the FDOT Transportation Statistics (TranStat) Office.