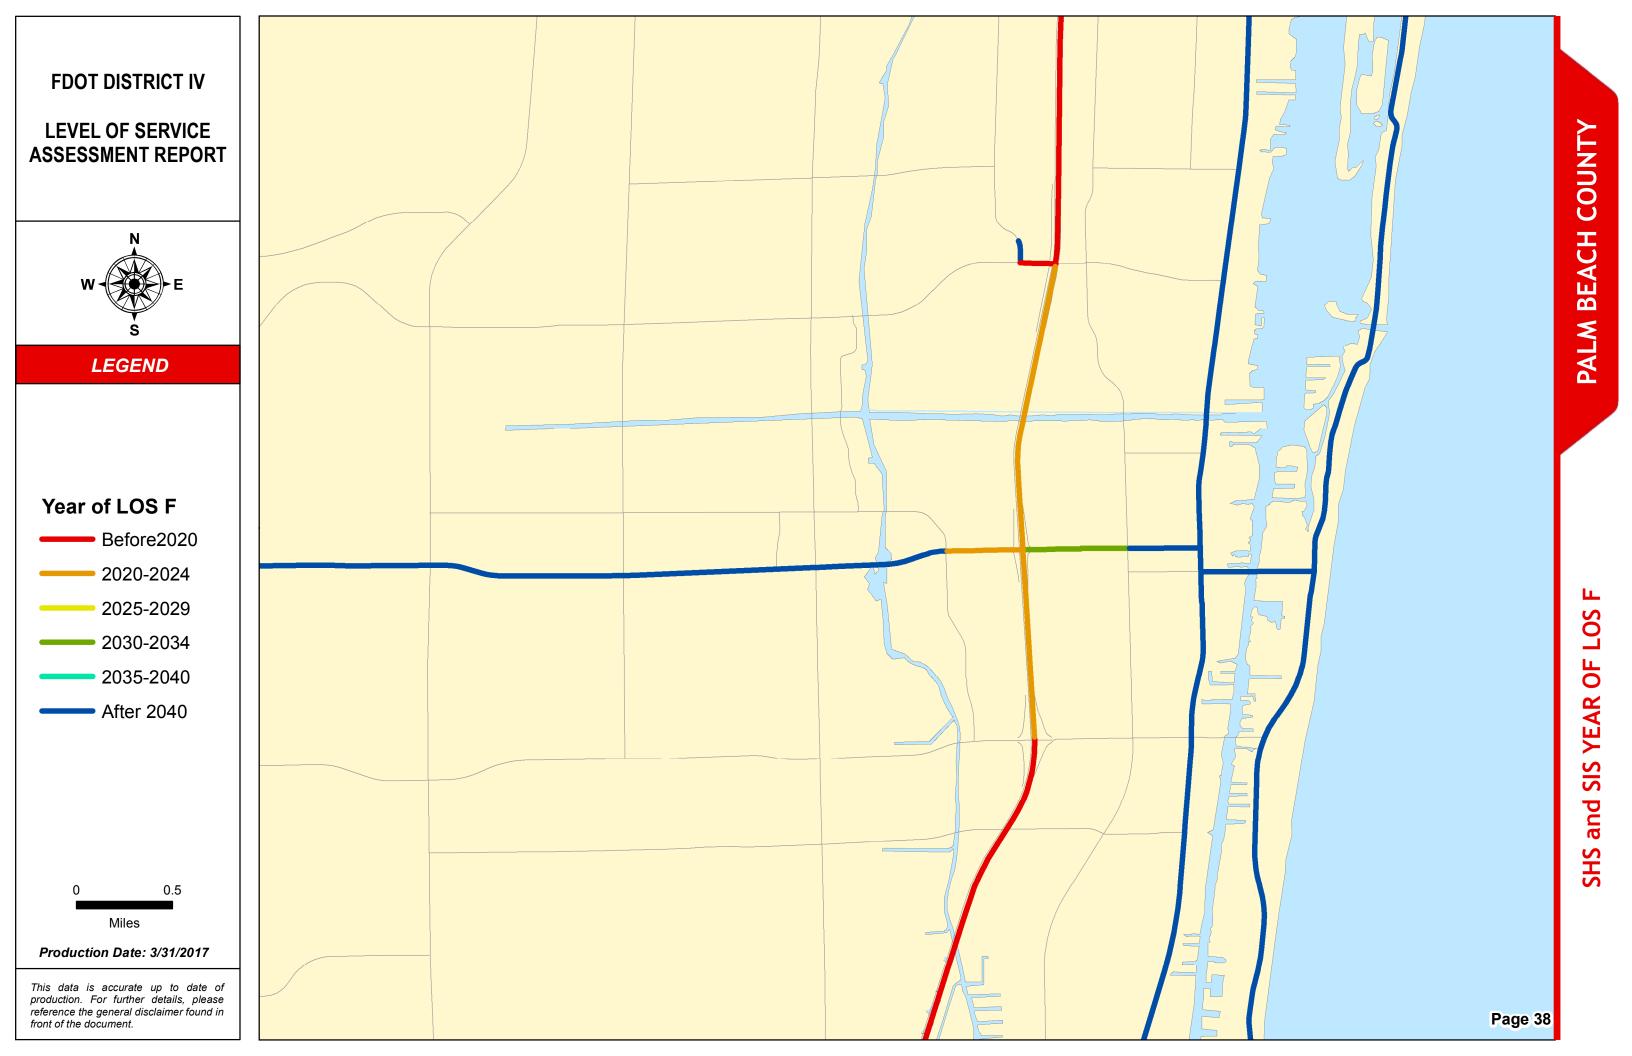

### SERIES INFORMATION

SHS and SIS facility "Year of LOS F" indicates the year when a state roadway is expected to reach LOS F if no roadway improvements are completed beyond 2014. This information helps identify future roadway capacity needs and funding implications. Year of LOS F is determined by comparing AADT interpolated between 2014 and 2040 with LOS E service volume thresholds under 2014 conditions.

### PALM BEACH COUNTY