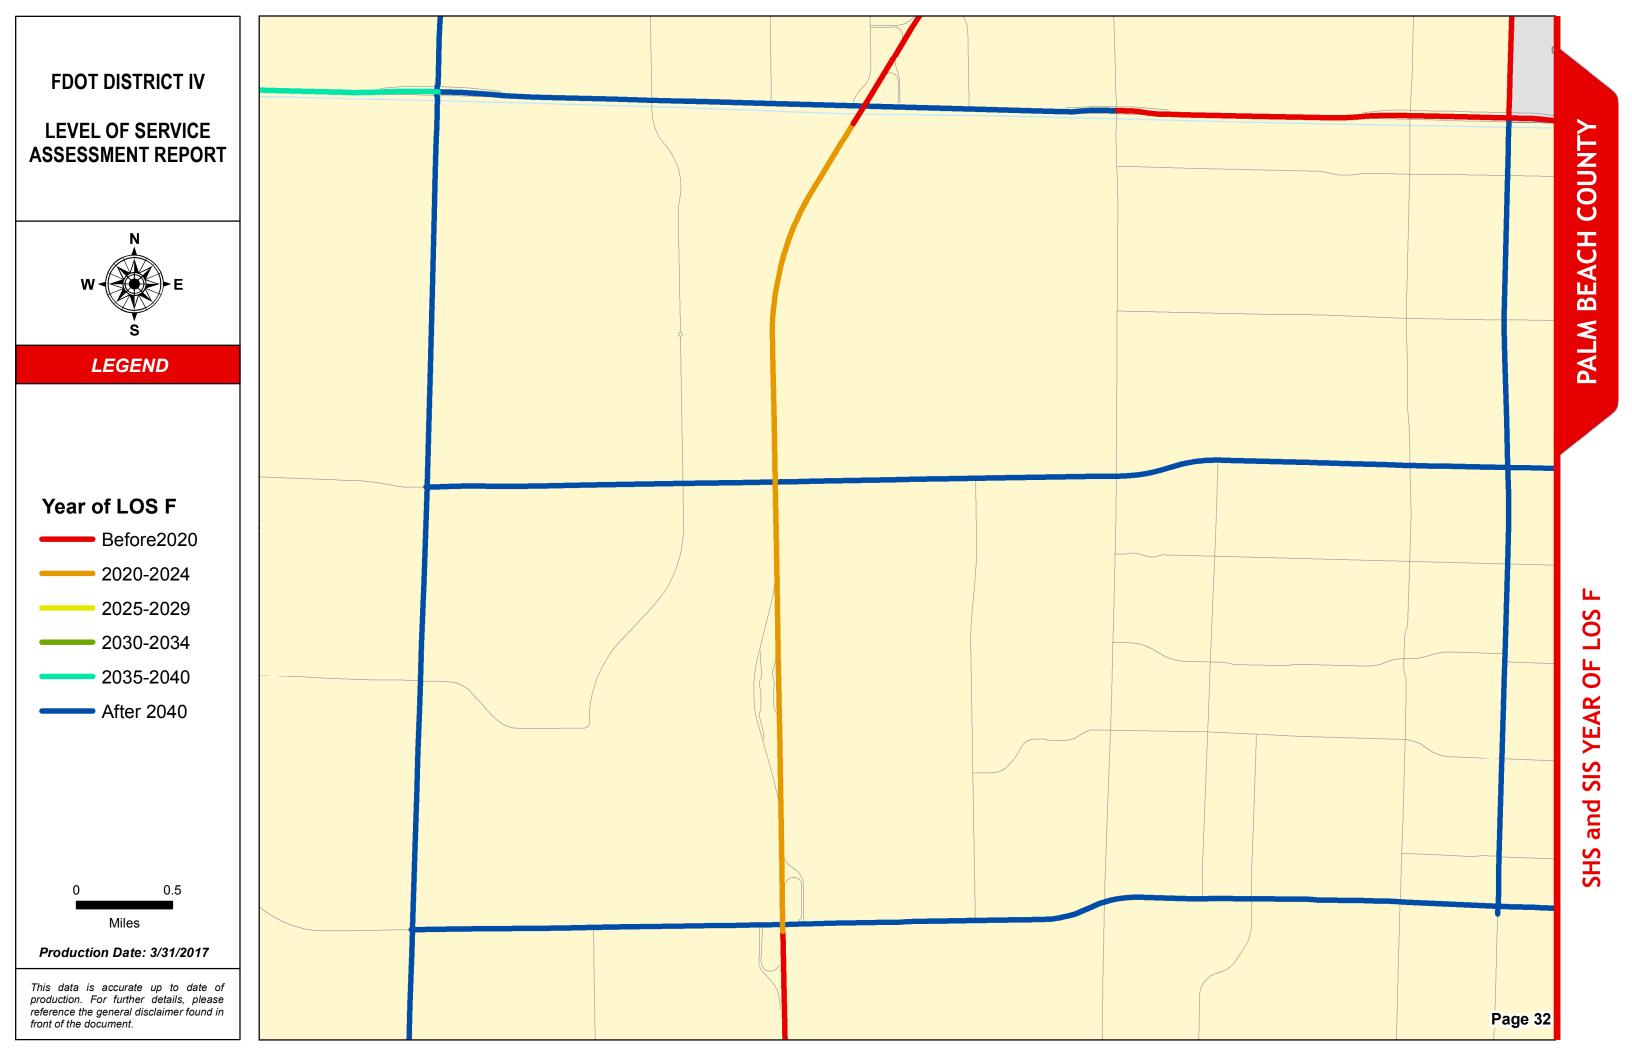

### SERIES INFORMATION

SHS and SIS facility "Year of LOS F" indicates the year when a state roadway is expected to reach LOS F if no roadway improvements are completed beyond 2014. This information helps identify future roadway capacity needs and funding implications. Year of LOS F is determined by comparing AADT interpolated between 2014 and 2040 with LOS E service volume thresholds under 2014 conditions.

### PALM BEACH COUNTY