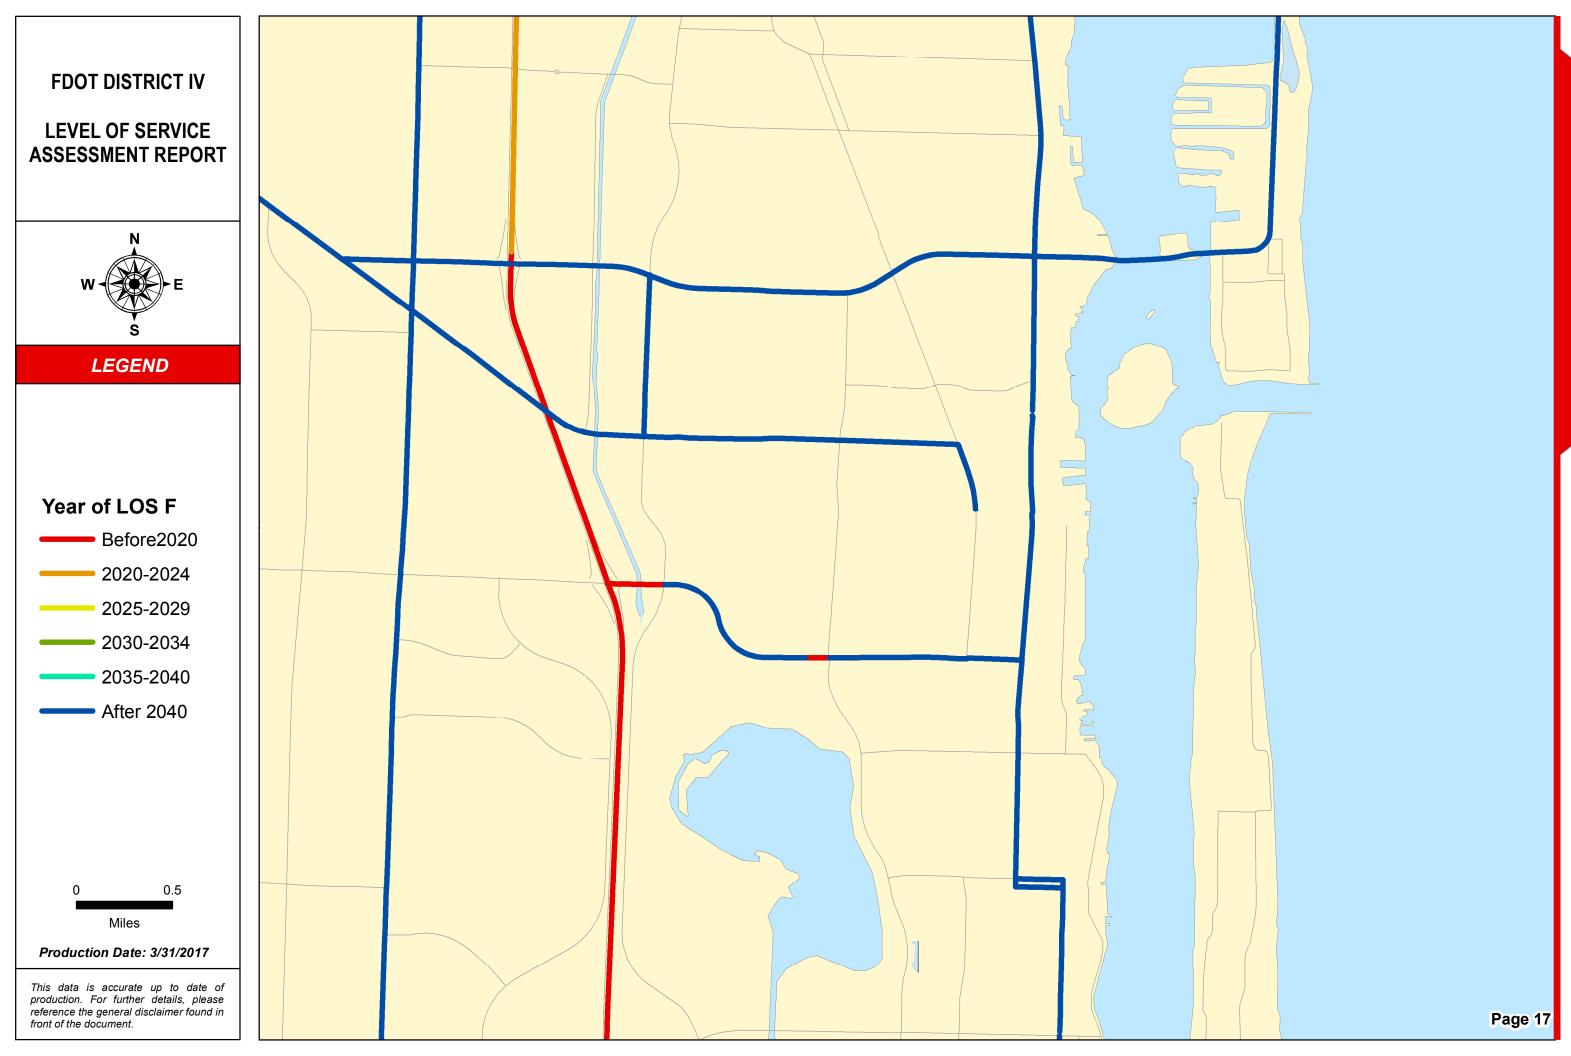

### SERIES INFORMATION

SHS and SIS facility "Year of LOS F" indicates the year when a state roadway is expected to reach LOS F if no roadway improvements are completed beyond 2014. This information helps identify future roadway capacity needs and funding implications. Year of LOS F is determined by comparing AADT interpolated between 2014 and 2040 with LOS E service volume thresholds under 2014 conditions.

### PALM BEACH COUNTY