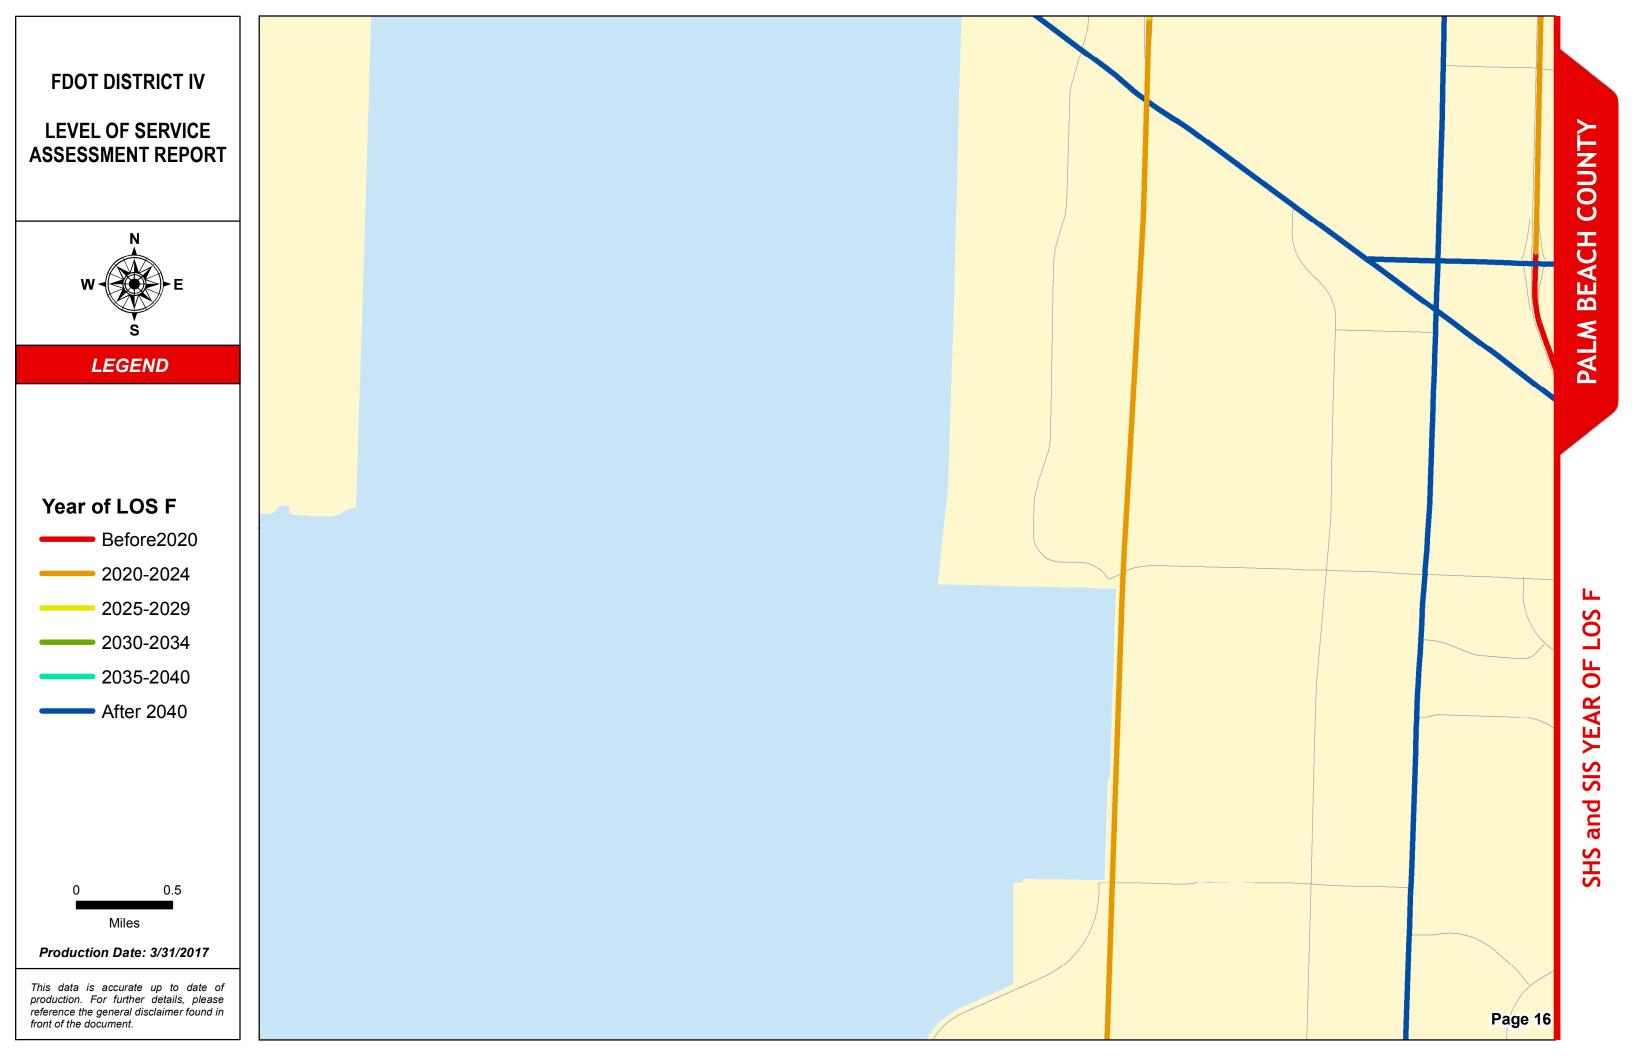

### SERIES INFORMATION

SHS and SIS facility "Year of LOS F" indicates the year when a state roadway is expected to reach LOS F if no roadway improvements are completed beyond 2014. This information helps identify future roadway capacity needs and funding implications. Year of LOS F is determined by comparing AADT interpolated between 2014 and 2040 with LOS E service volume thresholds under 2014 conditions.

### PALM BEACH COUNTY