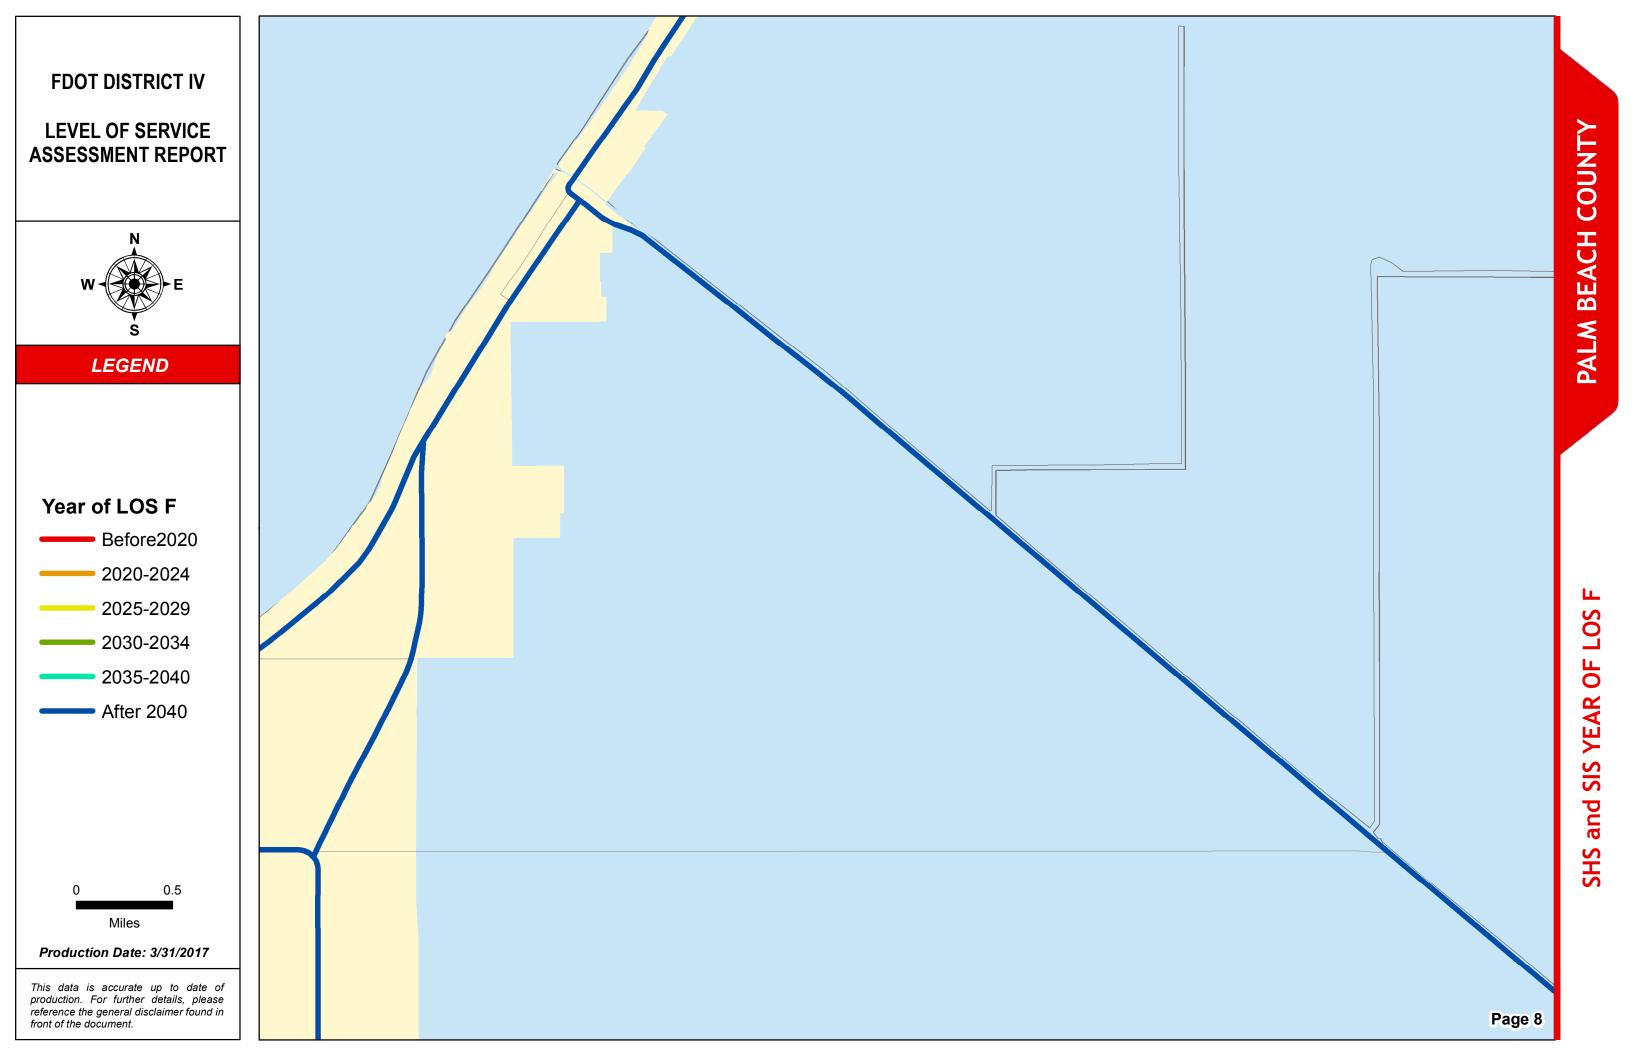

### SERIES INFORMATION

SHS and SIS facility "Year of LOS F" indicates the year when a state roadway is expected to reach LOS F if no roadway improvements are completed beyond 2014. This information helps identify future roadway capacity needs and funding implications. Year of LOS F is determined by comparing AADT interpolated between 2014 and 2040 with LOS E service volume thresholds under 2014 conditions.