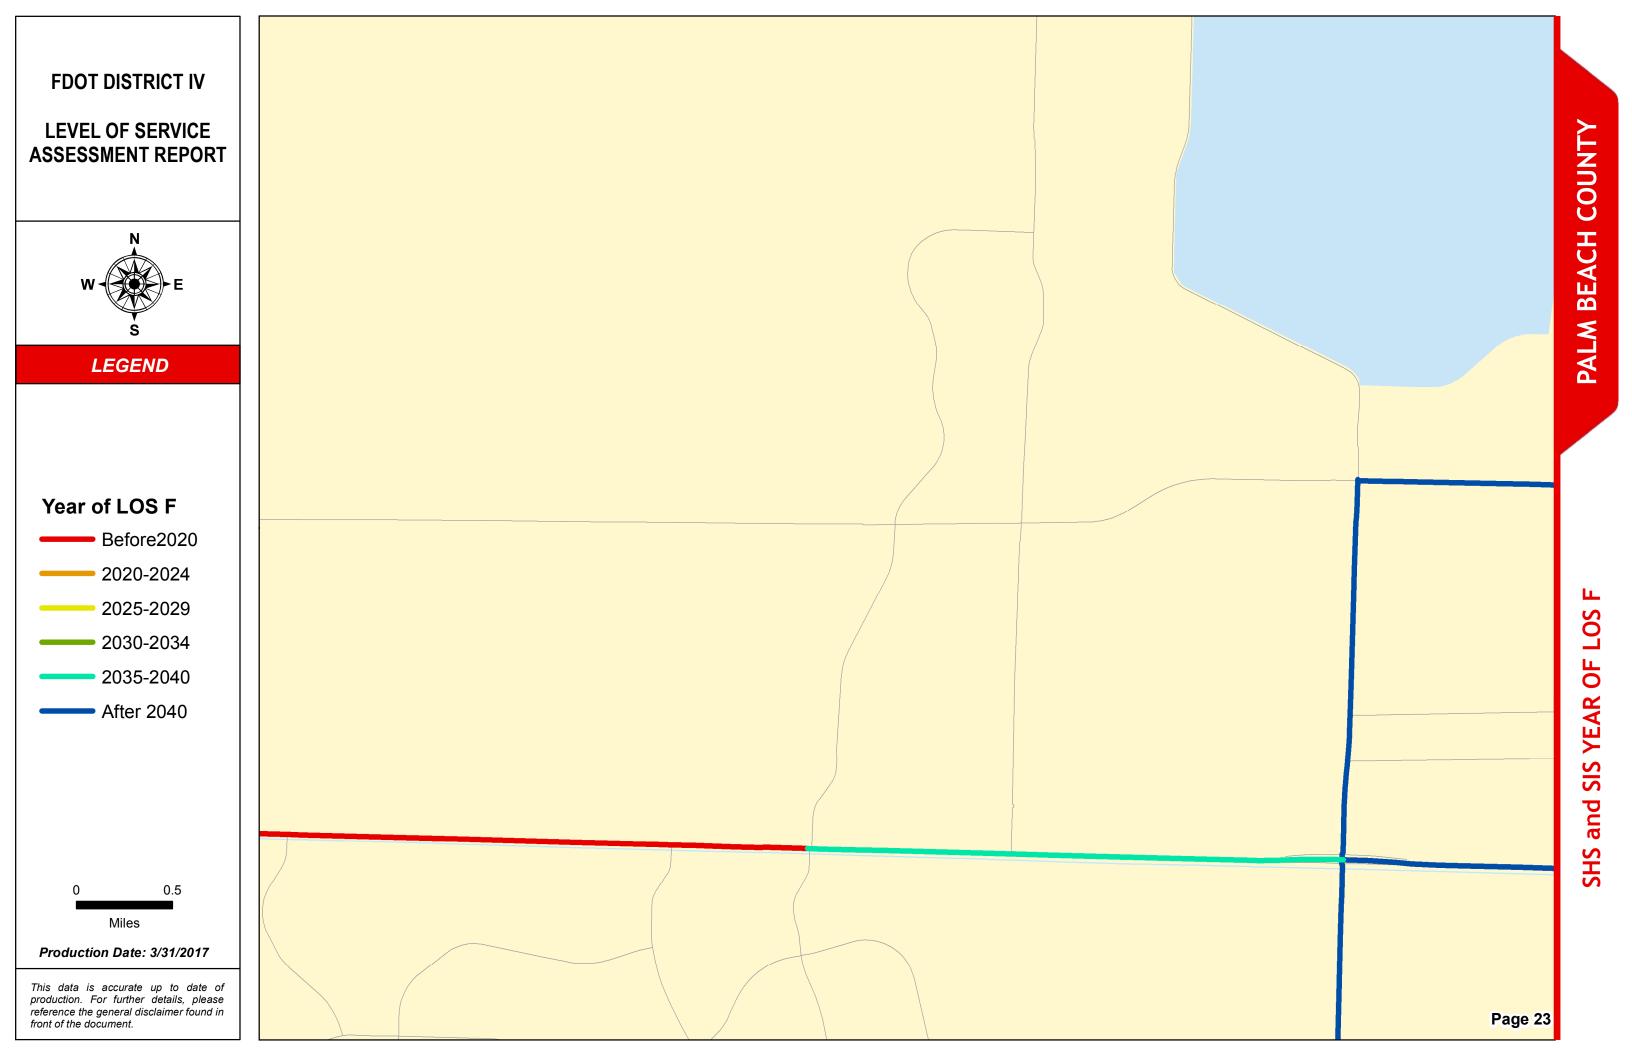

### SERIES INFORMATION

SHS and SIS facility "Year of LOS F" indicates the year when a state roadway is expected to reach LOS F if no roadway improvements are completed beyond 2014. This information helps identify future roadway capacity needs and funding implications. Year of LOS F is determined by comparing AADT interpolated between 2014 and 2040 with LOS E service volume thresholds under 2014 conditions.