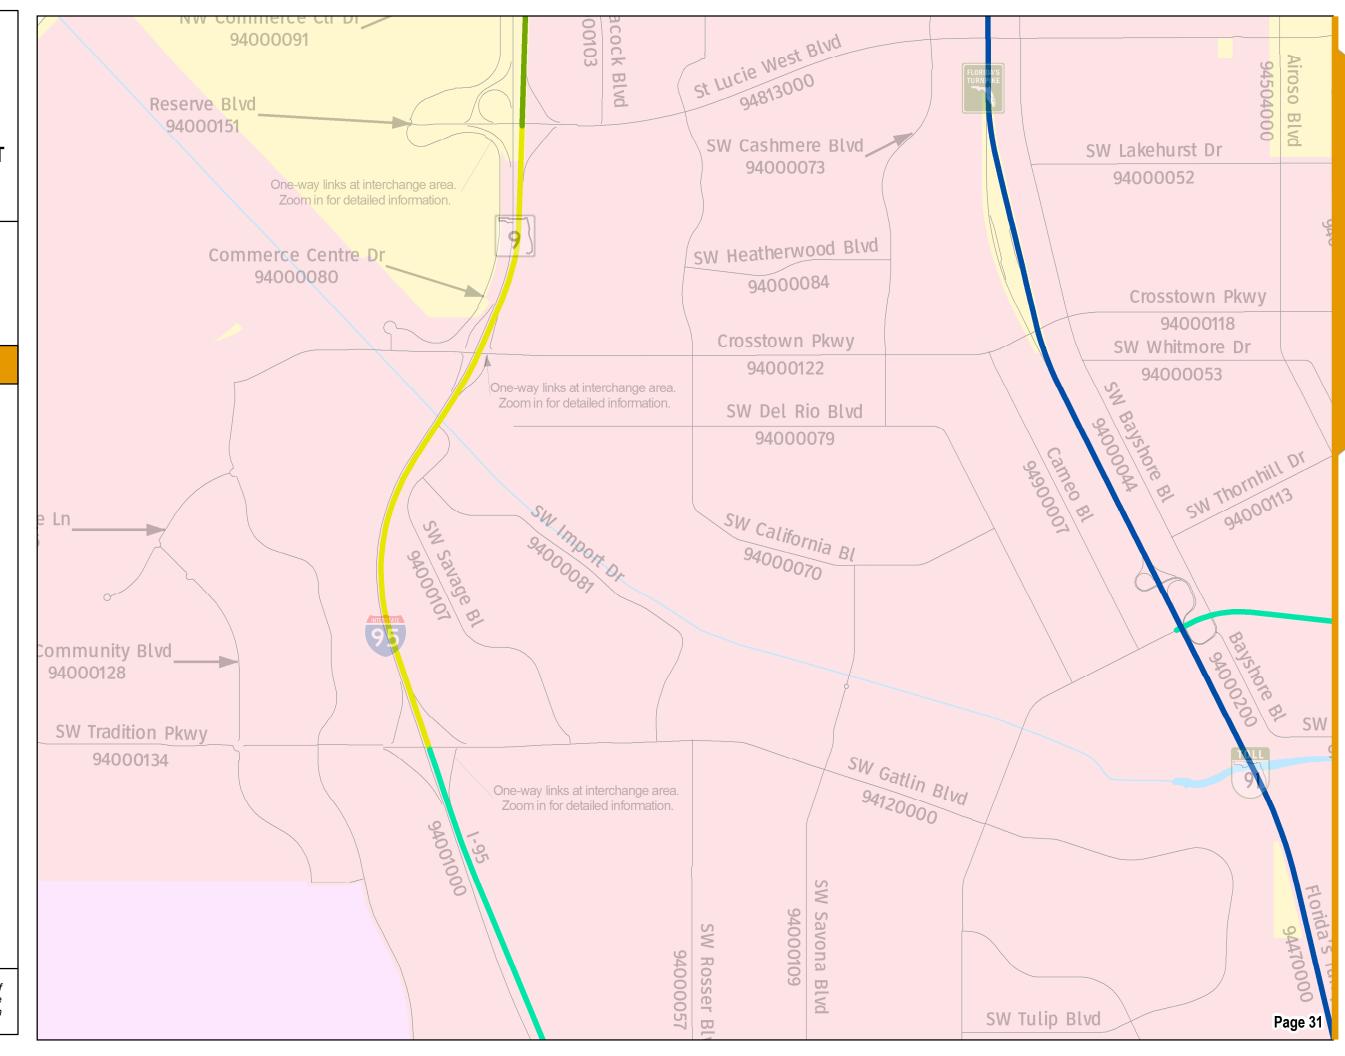

040

**After 2040** 



Production Date: 3/31/2017



Page 28

## **FDOT DISTRICT IV**

**LEVEL OF SERVICE ASSESSMENT REPORT** 



#### LEGEND

## Year of LOS F

Before2020

2020-2024

2025-2029

**2**030-2034

2035-2040

After 2040



Production Date: 3/31/2017



# LEVEL OF SERVICE ASSESSMENT REPORT



#### LEGEND

## Year of LOS F

Before2020

2020-2024

2025-2029

2030-2034

2035-2040

After 2040



Production Date: 3/31/2017



#### **LEVEL OF SERVICE ASSESSMENT REPORT**



#### LEGEND

## Year of LOS F

Before2020

2020-2024

2025-2029

2030-2034

2035-2040

After 2040



Production Date: 3/31/2017



## LEVEL OF SERVICE ASSESSMENT REPORT



#### LEGEND

## Year of LOS F

Before2020

2020-2024

**2**025-2029

2030-2034

2035-2040

After 2040

0 0.5 Miles

Production Date: 3/31/2017



#### **LEVEL OF SERVICE ASSESSMENT REPORT**



#### LEGEND

## Year of LOS F Before2020 2020-2024 2025-2029 2030-2034 2035-2040

After 2040

0.5 Miles

Production Date: 3/31/2017



## LEVEL OF SERVICE ASSESSMENT REPORT



### LEGEND

## Year of LOS F

Before2020

2020-2024

2025-2029

2030-2034

2035-2040

- After 2040



Production Date: 3/31/2017



# LEVEL OF SERVICE ASSESSMENT REPORT



#### LEGEND

## Year of LOS F

Before2020

**-** 2020-2024

2025-2029

2030-2034

2035-2040

After 2040



Production Date: 3/31/2017



## LEVEL OF SERVICE ASSESSMENT REPORT



#### LEGEND

## Year of LOS F

Before2020

2020-2024

2025-2029

2030-2034

2035-2040

After 2040



Production Date: 3/31/2017

This data is accurate up to date of production. For further details, please reference the genera