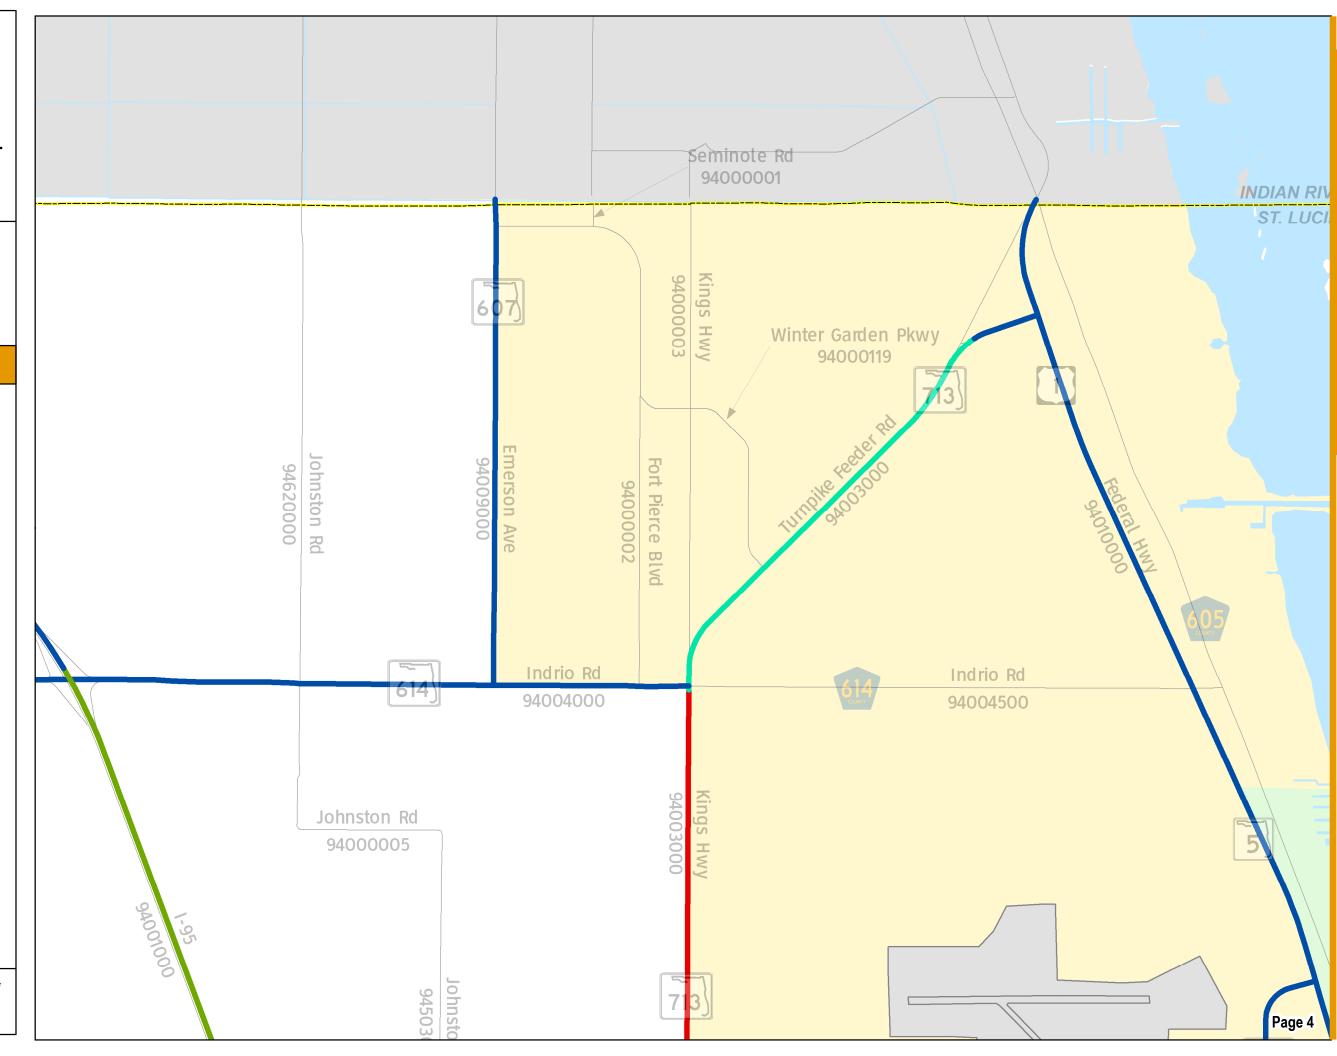

asure Coast Regional Planning Model 4 Analyst version, April 2016.
- 4. Selected PD&E studies as completed for or by FDOT D4 staff, within the last 5 years.
- 5. Base map is developed and maintained by the FDOT Transportation Statistics (TranStat) Office.

CONTACT INFORMATION

Shi-Chiang Li Chon Wong shi-chiang.li@dot.state.fl.us chon.wong@dot.state.fl.us

(954) 777-4655 (954) 777-4659

SHS and SIS YEAR OF LOS

## LEVEL OF SERVICE ASSESSMENT REPORT



#### LEGEND

## Year of LOS F

Before2020

**2**020-2024

2025-2029

2030-2034

2035-2040

After 2040



Production Date: 3/31/2017



ST LUCIE COUNTY

SIS YEAR OF LOS

SHS and

LEVEL OF SERVICE ASSESSMENT REPORT



#### LEGEND

Year of LOS F

2020-2024

Before2020

2025-2029

2030-2034

2035-2040

- After 2040



Production Date: 3/31/2017



LEVEL OF SERVICE ASSESSMENT REPORT



#### LEGEND

## Year of LOS F

Before2020

2020-2024

2025-2029

2030-2034

2035-2040

After 2040



Production Date: 3/31/2017



## LEVEL OF SERVICE ASSESSMENT REPORT



#### LEGEND

## Year of LOS F

Before2020

**2**020-2024

2025-2029

2030-2034

2035-2040

After 2040

0 0.5 Miles

Production Date: 3/31/2017



## **FDOT DISTRICT IV LEVEL OF SERVICE**



#### LEGEND

## Year of LOS F

Before2020

2020-2024

2025-2029

2030-2034

2035-2040

After 2040



Production Date: 3/31/2017



SHS and SIS YEAR OF LOS

Page 8

ST LUCIE COUNTY

LEVEL OF SERVICE ASSESSMENT REPORT



#### LEGEND

## Year of LOS F

Before2020

2020-2024

2025-2029

2030-2034

2035-2040

After 2040

0 0.5 Miles

Production Date: 3/31/2017



LEVEL OF SERVICE ASSESSMENT REPORT