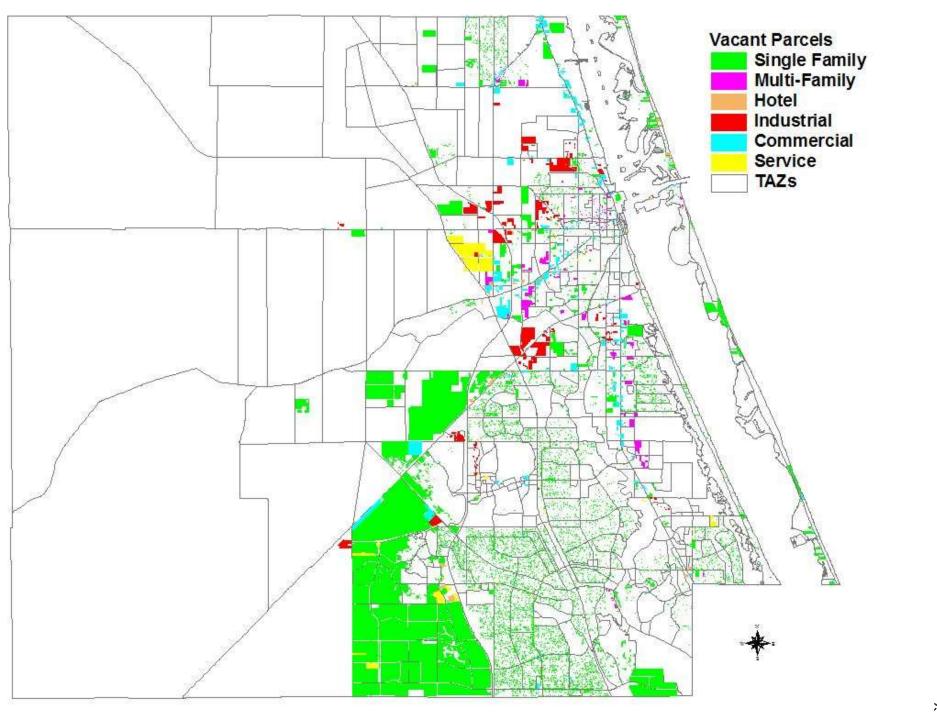

#### **Vacant Parcel Data**

- Convert Property Appraiser file to ULAM format
- Appended Zoning & Future Land Use
  - County
  - Cities
- Appended TAZs to Parcel Records
- Filter Wetlands & Conservation Areas
- Identify Vacant Buildable Parcels and Net Buildable acres

#### Filtering Process To Generate ULAM Vacant Land File