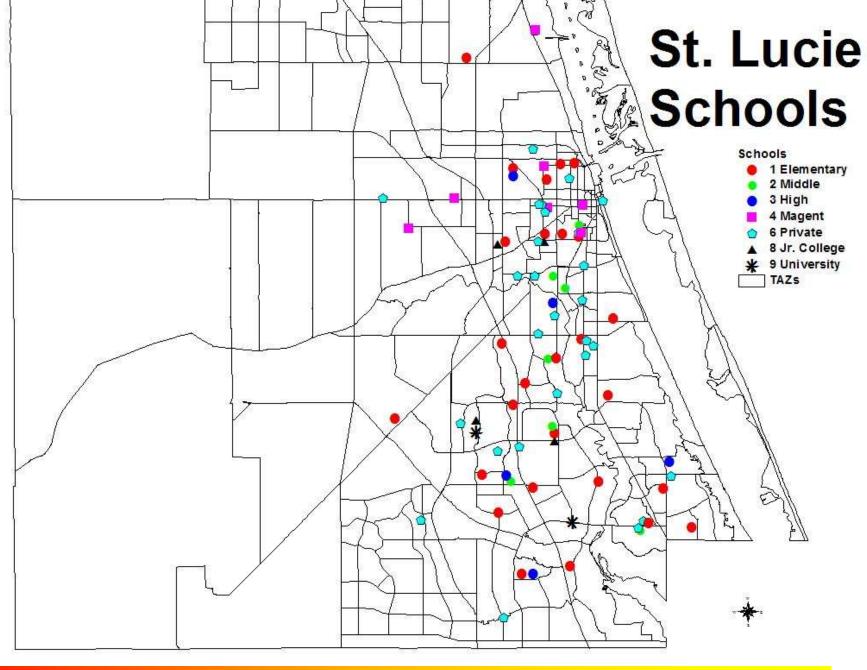

# School Enrollment Projections

#### **Enrollment Projections**

3- 34

#### Public School Enrollment

 School enrollment provided for each individual school by type of school separate from ULAM.

#### **School Enrollment Data**

| Shape | Staz | Base_p | Yr_2018 | Yr 2040 | Тур           | Name                                | Сар_рет | Cap_port | Sch_staff | Y'r built |
|-------|------|--------|---------|---------|---------------|-------------------------------------|---------|----------|-----------|-----------|
| Point | 219  | 115    | 70      | 172     | 6 Private     | NEW LIFE CHRISTIAN ACADEMY          | 0       | 0        | 12        | 1999      |
| Point | 386  | 0      | 0       | 0       | 9 University  | BARRY UNIVERSITY                    | 0       | 0        | 0         | 1987      |
| Point | 454  | 0      | 177     | 0       | 6 Private     | MORNINGSIDE ACADEMY                 | 0       | 0        | 27        | 1981      |
| Point | 469  | 0      | 0       | 0       | 6 Private     | CALVARY ACADEMY                     | 0       | 0        | 0         | 1986      |
| Point | 43   | 1465   | 1461    | 2150    | 3 High        | WESTWOOD HIGH SCHOOL                | 0       | 0        | 97        | 0         |
| Point | 93   | 1227   | 1228    | 1898    | 1 Elementary  | SAMUEL S GAINES ACADEMY K8          | 0       | 0        | 106       | 0         |
| Point | 8    | 664    | 664     | 1027    | 1 Elementary  | LAKEWOOD PARK ELEMENTARY SCHOOL     | 0       | 0        | 63        | 0         |
| Point | 54   | 1822   | 1822    | 2730    | 6 Private     | LINCOLN PARK ACADEMY                | 0       | 0        | 113       | 0         |
| Point | 156  | 590    | 590     | 913     | 1 Elementary  | LAWNWOOD ELEMENTARY SCHOOL          | 0       | 0        | 60        | 0         |
| Point | 157  | 1771   | 640     | 2740    | 1 Elementary  | ST LUCIE ELEMENTARY SCHOOL          | 0       | 0        | 61        | 0         |
| Point | 157  | 0      | 785     | 0       | 2 Middle      | DAN MCCARTY MIDDLE SCHOOL           | 0       | 0        | 71        | 0         |
| Point | 157  | 0      | 72      | 0       | 4 Magent      | INDIAN HILLS SCHOOL                 | 0       | 0        | 17        | 0         |
| Point | 145  | 72     | 238     | 105     | 4 Magent      | DELAWARE AVENUE SCHOOL              | 0       | 0        | 31        | 0         |
| Point | 52   | 640    | 639     | 990     | 1 Elementary  | CHESTER A MOORE ELEMENTARY SCHOOL   | 0       | 0        | 59        | 0         |
| Point | 148  | 328    | 328     | 480     | 4 Magent      | FT PIERCE MAGNET SCHOOL OF THE ARTS | 0       | 0        | 37        | 0         |
| Point | 51   | 907    | 610     | 1403    | 1 Elementary  | FRANCIS K SWEET ELEMENTARY SCHOOL   | 0       | 0        | 55        | 0         |
| Point | 200  | 546    | 547     | 845     | 1 Elementary  | WEATHERBEE ELEMENTARY SCHOOL        | 0       | 0        | 53        | 0         |
| Point | 401  | 881    | 882     | 1363    | 1 Elementary  | WINDMILL POINT ELEMENTARY SCHOOL    | 0       | 0        | 73        | 0         |
| Point | 401  | 2506   | 2502    | 3678    | 3 High        | TREASURE COAST HIGH SCHOOL          | 0       | 0        | 134       | 0         |
| Point | 291  | 1303   | 1303    | 1917    | 2 Middle      | ST LUCIE WEST MIDDLE SCHOOL         | 0       | 0        | 99        | 0         |
| Point | 291  | 2487   | 2487    | 3650    | 3 High        | ST LUCIE WEST CENTENNIAL HIGH SCHOO | 0       | 0        | 146       | 0         |
| Point | 364  | 1512   | 1513    | 2339    | 1 Elementary  | OAK HAMMOCK ELEMENTARY SCHOOL       | 0       | 0        | 106       | 0         |
| Point | 115  | 1141   | 1140    | 1765    | 1 Elementary  | ALLAPATTAH FLATS ELEMENTARY         | 0       | 0        | 81        | 0         |
| Point | 179  | 0      | 18      | 0       | 4 Magent      | DATA HOUSE                          | 0       | 0        | 0         | 0         |
| Point | 246  | 695    | 695     | 1075    | 1 Elementary  | SAVANNA RIDGE ELEMENTARY SCHOOL     | 0       | 0        | 60        | 0         |
| Point | 223  | 1722   | 764     | 2664    | 1 Elementary  | RIVERS EDGE ELEMENTARY SCHOOL       | 0       | 0        | 65        | 0         |
| Point | 87   | 0      | 0       | 0       | 8 Jr. College | INDIAN RIVER COMMUNITY COLLEGE      | 0       | 0        | 0         | 0         |
| Point | 138  | 0      | 35      | 0       | 4 Magent      | TREASURE COAST - PACE               | 0       | 0        | 12        | 0         |
| Point | 92   | 0      | 0       | 0       | Admin         | ST LUCIE COUNTY SUPERINTENDENT OFFI | 0       | 0        | 14        | 0         |