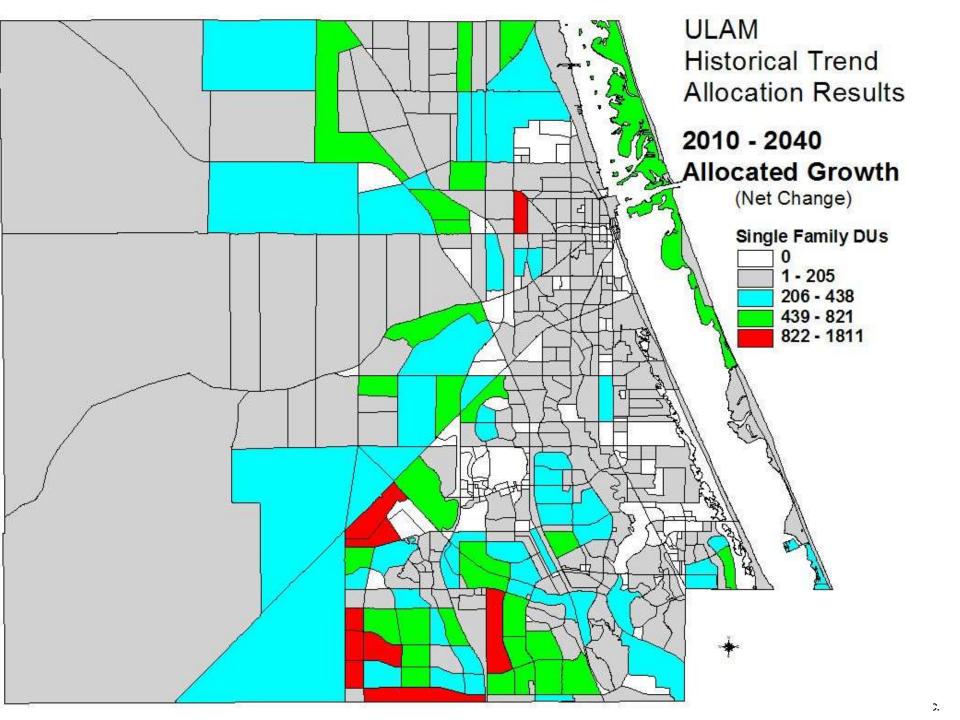

#### **Future 2040 Projections**

#### **Land Use Allocation Process**

- Allocation Model Using Control Totals
- Approved Development
- Existing Facilities
  - Vacancy Rate
  - Existing Under Utilized Facilities
- Vacant Land
  - Vacant Buildable Land
  - Under Utilized Parcels
  - Redevelopment

2010-2014 Growth Single Family Multi-Family Industrial Commercial Service **TAZs** 0 0 . 4.5 -0 1. . . jį " I Services, Inc. WWW.ULAL