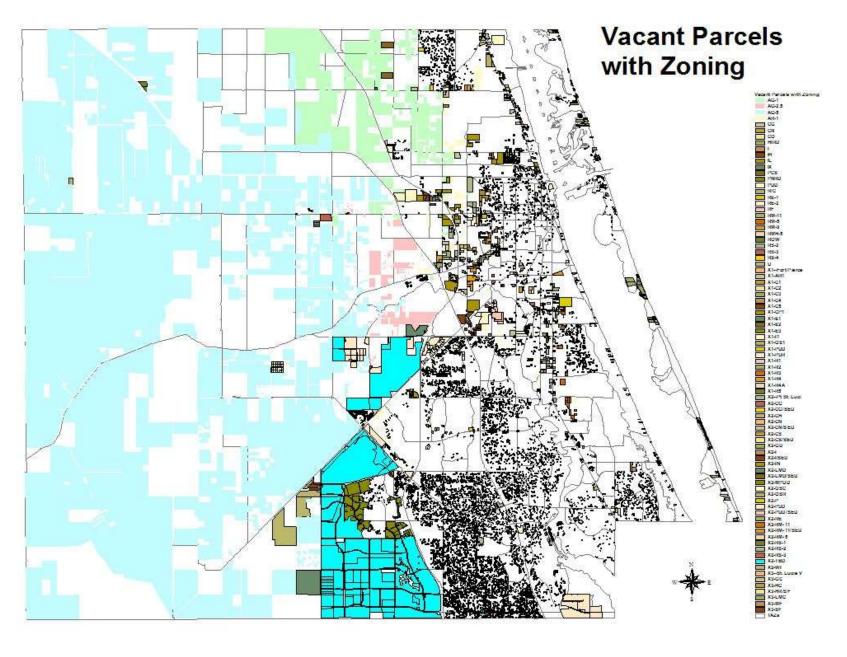

#### **Vacant Parcel Data**

- Convert Property Appraiser file to ULAM format
- Appended Zoning & Future Land Use
  - County
  - Cities
- Appended TAZs to Parcel Records
- Filter Wetlands & Conservation Areas
- Identify Vacant Buildable Parcels and Net Buildable acres

#### Zoning vs ABM Employment

St. Lucie County Example

| Code        | Zoning                                     |
|-------------|--------------------------------------------|
| AG-1        | Agricultural - 1 du/ 1 acre                |
| AG-2.5      | Agricultural - 1 du/2.5 acre               |
| AG-5        | Agricultural - 1 du/5 acre                 |
| AR-1        | Agricultural Residential 1 du/1 acre       |
| CG          | Commercial General                         |
| CN          | Commercial Neighborhood                    |
| CO          | Commercial Office                          |
| CPUB        | Conservation Public                        |
| HIRD        | Hutchinson Island Residential              |
|             | Institutional                              |
| IH          | Industrial Heavy                           |
| IL          | Industrial Light                           |
| IX          | Industrial Extraction                      |
| PCS         | Planned Country Subdivision                |
| <b>PMUD</b> | Planned Mixed Use Development              |
| PNRD        | <b>Planned Non-Residential Development</b> |
| PUD         | Planned Unit Development                   |
| R/C         | Residential/Conservation 1 du/5 acre       |
| RE-1        | Residential Estate - 1 du/1 acre           |
| RE-2        | Residential Estate - 2 du/1 acre           |
| RF          | Religious Facility                         |
| RM-11       | Multiple Family - 11 du/1 acre             |
| RM-5        | Multiple Family - 5 du/1 acre              |
| RM-9        | Multiple Family - 9 du/1 acre              |
| RMH-5       | Residential, Mobile Home                   |
| ROW         | Rights of Way                              |
| RS-2        | Single Family - 2 du/1 acre                |
| RS-3        | Single Family -3 du/1 acre                 |
| RS-4        | Single Family - 4 du/1 acre                |
| RVP         | Recreational Vehicle Park ? 14 lots        |
| SPIS        | Spoil Island                               |
| SUBM        | Submerged                                  |
| U           | Utilities                                  |

| FLUM   | ABM Employment              |
|--------|-----------------------------|
| AG-2.5 | Agriculture                 |
| AG-5   | Utilities                   |
| COM    | Construction                |
| CPUB   | Manufacturing               |
| Н      | Wholesale Trade             |
| IND    | Retail Trade                |
| MXD    | Transportation              |
| P/F    | Professional Services       |
| R/C    | Amusement Services          |
| RE     | Education K-12              |
| RHRM   | Education College           |
| ROW    | Health Services             |
| RS     | Personal Services           |
| RU     | Hotel & Motel Services      |
| SD     | Restaurants & Bars Services |
| SPIS   | Public Administration       |
| SUBM   |                             |
| T/U    |                             |
| TVC    |                             |