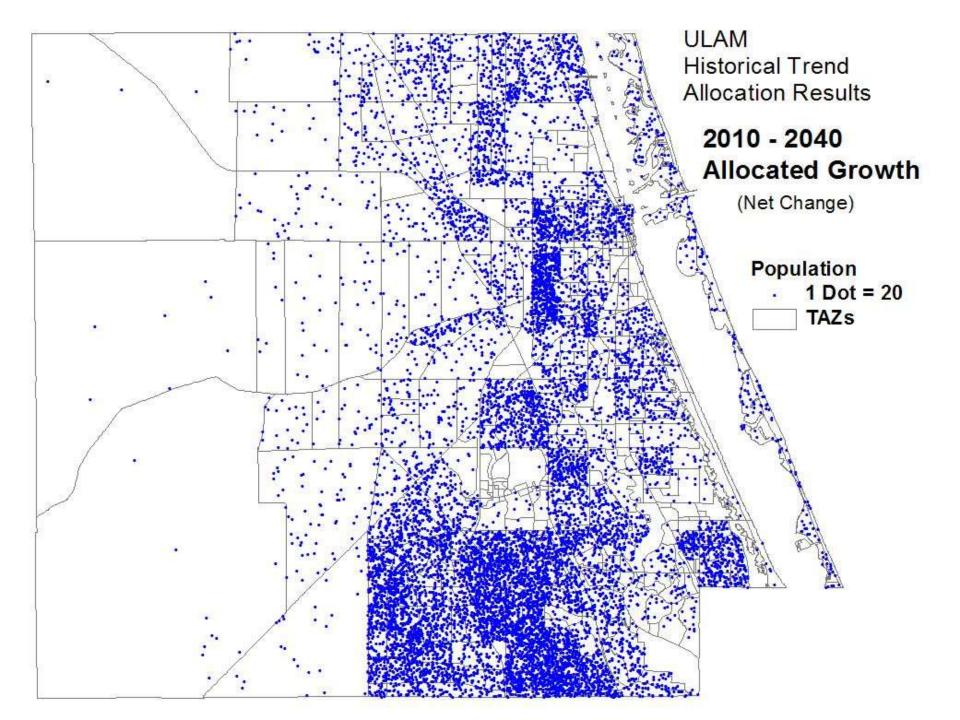

#### Population Growth to be Allocated

|              | LRTP 2035 | BEBR 2040 | Difference | Percent |
|--------------|-----------|-----------|------------|---------|
| Indian River | 208,993   | 193,700   | -15,293    | -7.32%  |
| St. Lucie    | 469,600   | 454,200   | -15,400    | -3.28%  |
| Martin       | 179,000   | 183,500   | 4,500      | 2.51%   |
|              |           |           |            |         |
|              | 2010      | 2040      | Growth     | Percent |
| Indian River | 136,239   | 193,700   | 57,461     | 42.18%  |
| St. Lucie    | 275,598   | 454,200   | 178,602    | 64.81%  |
| Martin       | 142,388   | 183,500   | 41,112     | 28.87%  |

#### **Projected Age Distribution**

| Indian River County | 2010    | 2040    | <b>2010 Mix</b> | 2040 Mix | Change |
|---------------------|---------|---------|-----------------|----------|--------|
| AGE0TO4             | 6,508   | 8,793   | 4.71%           | 4.54%    | -0.18% |
| AGE5TO14            | 14,487  | 18,324  | 10.50%          | 9.46%    | -1.04% |
| AGE15TO17           | 4,957   | 5,704   | 3.59%           | 2.94%    | -0.65% |
| AGE18TO24           | 9,092   | 11,712  | 6.59%           | 6.05%    | -0.54% |
| AGE25_34            | 12,455  | 17,021  | 9.02%           | 8.79%    | -0.24% |
| AGE35_49            | 23,383  | 31,419  | 16.94%          | 16.22%   | -0.72% |
| AGE50_64            | 29,642  | 32,682  | 21.48%          | 16.87%   | -4.60% |
| AGE65_79            | 25,571  | 44,280  | 18.53%          | 22.86%   | 4.33%  |
| AGE80PLUS           | 11,933  | 23,764  | 8.65%           | 12.27%   | 3.62%  |
| Total Population    | 138,028 | 193,699 |                 |          |        |
|                     |         |         |                 |          |        |
| Pre-School          | 6,508   | 8,793   | 4.71%           | 4.54%    | -0.18% |
| School Age          | 19,444  | 24,028  | 14.09%          | 12.40%   | -1.68% |
| Working Age         | 74,572  | 92,834  | 54.03%          | 47.93%   | -6.10% |
| Retirement Age      | 37,504  | 68,044  | 27.17%          | 35.13%   | 7.96%  |