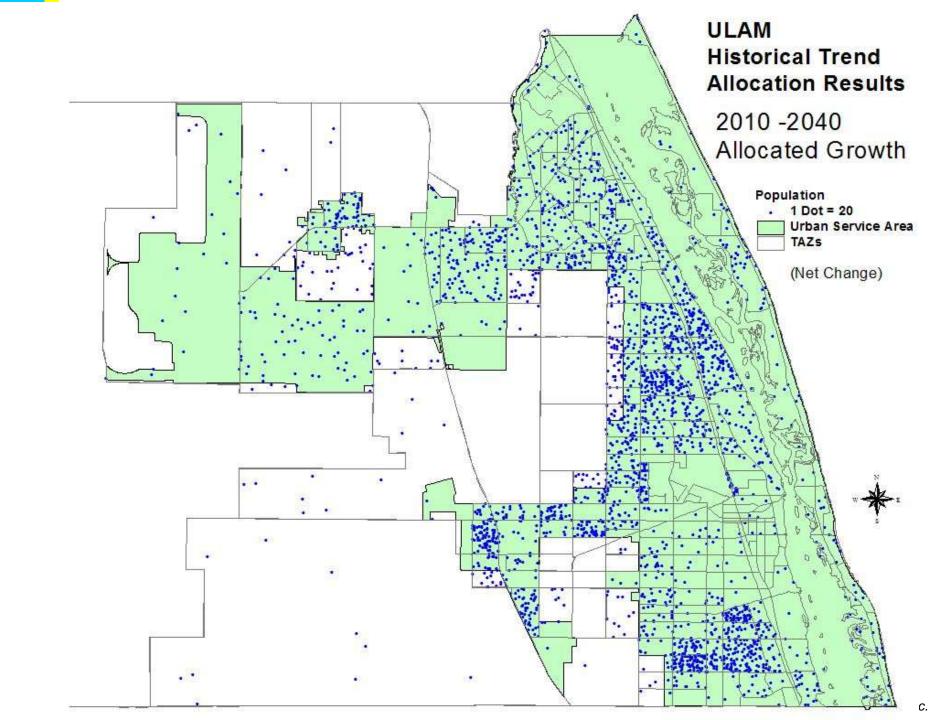

#### Population Growth to be Allocated

|              | LRTP 2035 | BEBR 2040 | Difference | Percent |
|--------------|-----------|-----------|------------|---------|
| Indian River | 208,993   | 193,700   | -15,293    | -7.32%  |
| St. Lucie    | 469,600   | 454,200   | -15,400    | -3.28%  |
| Martin       | 179,000   | 183,500   | 4,500      | 2.51%   |
|              |           |           |            |         |
|              | 2010      | 2040      | Growth     | Percent |
| Indian River | 136,239   | 193,700   | 57,461     | 42.18%  |
| St. Lucie    | 275,598   | 454,200   | 178,602    | 64.81%  |
| Martin       | 142,388   | 183,500   | 41,112     | 28.87%  |

#### **Projected Age Distribution**

| Indian River County | 2010    | 2040    | <b>2010 Mix</b> | 2040 Mix | Change |
|---------------------|---------|---------|-----------------|----------|--------|
| AGE0TO4             | 6,508   | 8,793   | 4.71%           | 4.54%    | -0.18% |
| AGE5TO14            | 14,487  | 18,324  | 10.50%          | 9.46%    | -1.04% |
| AGE15TO17           | 4,957   | 5,704   | 3.59%           | 2.94%    | -0.65% |
| AGE18TO24           | 9,092   | 11,712  | 6.59%           | 6.05%    | -0.54% |
| AGE25_34            | 12,455  | 17,021  | 9.02%           | 8.79%    | -0.24% |
| AGE35_49            | 23,383  | 31,419  | 16.94%          | 16.22%   | -0.72% |
| AGE50_64            | 29,642  | 32,682  | 21.48%          | 16.87%   | -4.60% |
| AGE65_79            | 25,571  | 44,280  | 18.53%          | 22.86%   | 4.33%  |
| AGE80PLUS           | 11,933  | 23,764  | 8.65%           | 12.27%   | 3.62%  |
| Total Population    | 138,028 | 193,699 |                 |          |        |
|                     |         |         |                 |          |        |
| Pre-School          | 6,508   | 8,793   | 4.71%           | 4.54%    | -0.18% |
| School Age          | 19,444  | 24,028  | 14.09%          | 12.40%   | -1.68% |
| Working Age         | 74,572  | 92,834  | 54.03%          | 47.93%   | -6.10% |
| Retirement Age      | 37,504  | 68,044  | 27.17%          | 35.13%   | 7.96%  |