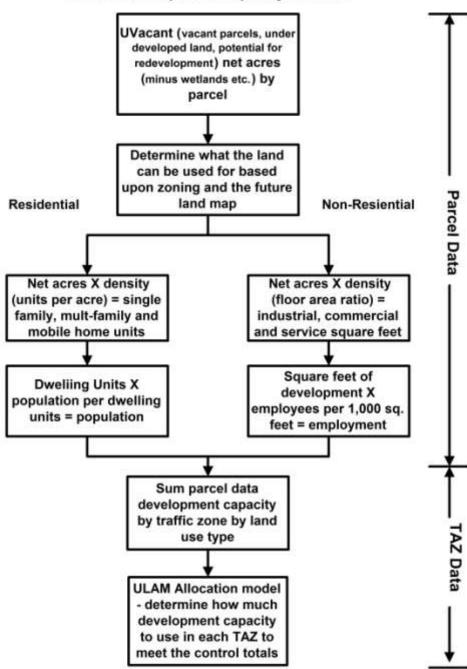

#### **Land Use Allocation Process**

- Allocation Model Using Control Totals
- Approved Development
- Existing Facilities
  - Vacancy Rate
  - Existing Under Utilized Facilities
- Vacant Land
  - Vacant Buildable Land
  - Under Utilized Parcels
  - Redevelopment

#### **Vacant Parcel Data**

- Convert Property Appraiser file to ULAM format
- Appended Zoning & Future Land Use
  - County
  - Cities
- Appended TAZs to Parcel Records
- Filter Wetlands & Conservation Areas
- Identify Vacant Buildable Parcels and Net Buildable acres