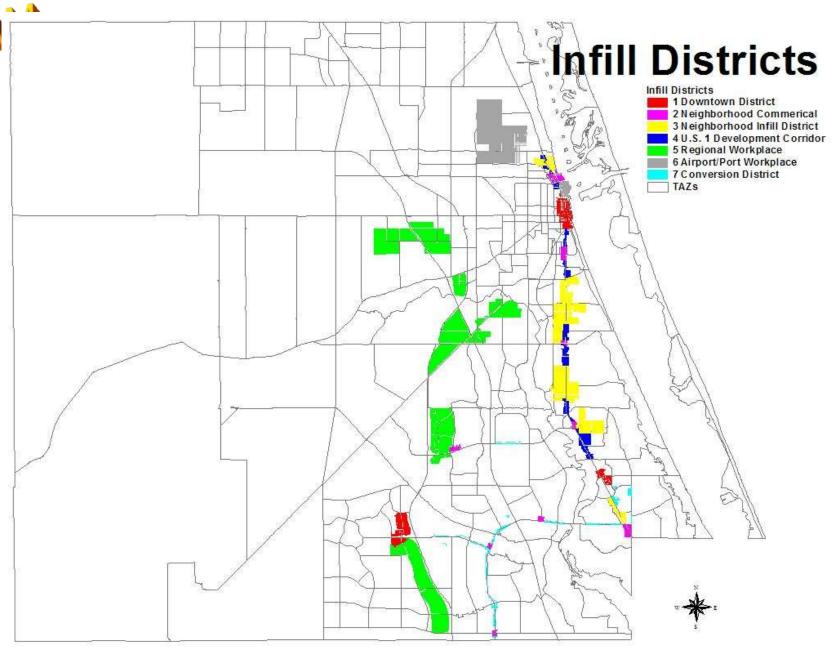

#### M Guidelines for Redevelopment

3- 41

#### St. Lucie County

| INFILDESC                      | RESID_MIX | NON_RESID | MIN_DU | MIN_FAR | PCT_IND | PCT_COM | PCT_SER |
|--------------------------------|-----------|-----------|--------|---------|---------|---------|---------|
| 1 Downtown District            | 0.40      | 0.60      | 9.50   | 1.00    | 0.00    | 0.45    | 0.55    |
| 2 Neighborhood Commercial      | 0.80      | 0.20      | 6.00   | 0.50    | 0.00    | 0.45    | 0.55    |
| 3 Neighborhood Infill District | 0.80      | 0.20      | 6.00   | 0.35    | 0.00    | 0.45    | 0.55    |
| 4 U.S. 1 Development Corridor  | 0.60      | 0.40      | 12.00  | 0.50    | 0.17    | 0.28    | 0.55    |
| 5 Regional Workplace           | 0.20      | 0.80      | 6.00   | 0.50    | 0.17    | 0.28    | 0.55    |
| 6 Airport/Port Workplace       | 0.00      | 1.00      | 0.00   | 0.50    | 0.17    | 0.28    | 0.55    |
| 7 Conversion District          | 0.60      | 0.40      | 12.00  | 0.50    | 0.17    | 0.28    | 0.55    |

#### Fort Pierce

| INFILDESC                      | RESID_MIX | NON_RESID | MIN_DU | MIN_FAR | PCT_IND | PCT_COM | PCT_SER |
|--------------------------------|-----------|-----------|--------|---------|---------|---------|---------|
| 1 Downtown District            | 0.40      | 0.60      | 30.00  | 0.90    | 0.00    | 0.45    | 0.55    |
| 2 Neighborhood Commercial      | 0.80      | 0.20      | 17.90  | 0.60    | 0.00    | 0.45    | 0.55    |
| 3 Neighborhood Infill District | 0.80      | 0.20      | 8.00   | 0.60    | 0.00    | 0.45    | 0.55    |
| 4 U.S. 1 Development Corridor  | 0.60      | 0.40      | 15.00  | 0.50    | 0.17    | 0.28    | 0.55    |
| 5 Regional Workplace           | 0.20      | 0.80      | 6.00   | 0.50    | 0.17    | 0.28    | 0.55    |
| 6 Airport/Port Workplace       | 0.00      | 1.00      | 0.00   | 0.50    | 0.17    | 0.28    | 0.55    |