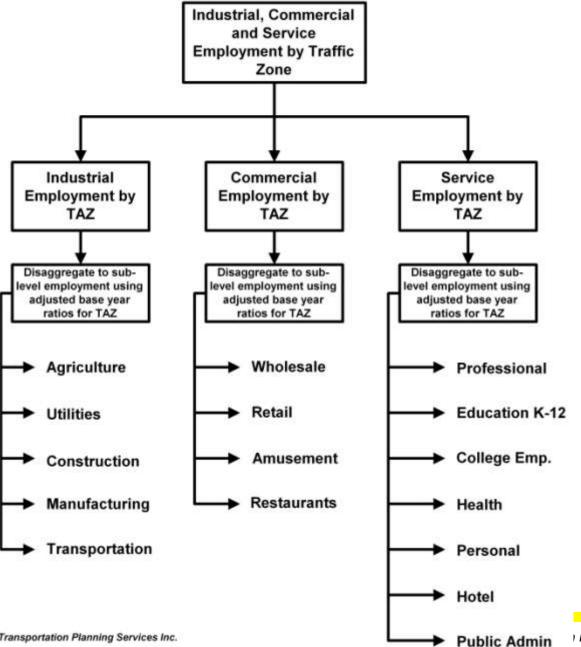

#### Conversion to ABM 2040 Employment Data

#### **Employment Allocation Process**

- 3- 30
- Employment Control Totals identified for all 16 categories
- Allocate 3 major categories to TAZ
- Disaggregate within each TAZ to the 16 categories
- Difficult to allocate 16 employment categories because zoning is done at the municipal level by general categories ex.
   Office, retail and industrial

#### Zoning vs ABM Employment

St. Lucie County Example

| Code        | Zoning                                     |
|-------------|--------------------------------------------|
| AG-1        | Agricultural - 1 du/ 1 acre                |
| AG-2.5      | Agricultural - 1 du/2.5 acre               |
| AG-5        | Agricultural - 1 du/5 acre                 |
| AR-1        | Agricultural Residential 1 du/1 acre       |
| CG          | Commercial General                         |
| CN          | Commercial Neighborhood                    |
| CO          | Commercial Office                          |
| CPUB        | Conservation Public                        |
| HIRD        | Hutchinson Island Residential              |
|             | Institutional                              |
| IH          | Industrial Heavy                           |
| IL          | Industrial Light                           |
| IX          | Industrial Extraction                      |
| PCS         | Planned Country Subdivision                |
| <b>PMUD</b> | Planned Mixed Use Development              |
| PNRD        | <b>Planned Non-Residential Development</b> |
| PUD         | Planned Unit Development                   |
| R/C         | Residential/Conservation 1 du/5 acre       |
| RE-1        | Residential Estate - 1 du/1 acre           |
| RE-2        | Residential Estate - 2 du/1 acre           |
| RF          | Religious Facility                         |
| RM-11       | Multiple Family - 11 du/1 acre             |
| RM-5        | Multiple Family - 5 du/1 acre              |
| RM-9        | Multiple Family - 9 du/1 acre              |
| RMH-5       | Residential, Mobile Home                   |
| ROW         | Rights of Way                              |
| RS-2        | Single Family - 2 du/1 acre                |
| RS-3        | Single Family -3 du/1 acre                 |
| RS-4        | Single Family - 4 du/1 acre                |
| RVP         | Recreational Vehicle Park ? 14 lots        |
| SPIS        | Spoil Island                               |
| SUBM        | Submerged                                  |
| U           | Utilities                                  |

| FLUM   | ABM Employment              |
|--------|-----------------------------|
| AG-2.5 | Agriculture                 |
| AG-5   | Utilities                   |
| COM    | Construction                |
| CPUB   | Manufacturing               |
| Н      | Wholesale Trade             |
| IND    | Retail Trade                |
| MXD    | Transportation              |
| P/F    | Professional Services       |
| R/C    | Amusement Services          |
| RE     | Education K-12              |
| RHRM   | Education College           |
| ROW    | Health Services             |
| RS     | Personal Services           |
| RU     | Hotel & Motel Services      |
| SD     | Restaurants & Bars Services |
| SPIS   | Public Administration       |
| SUBM   |                             |
| T/U    |                             |
| TVC    |                             |