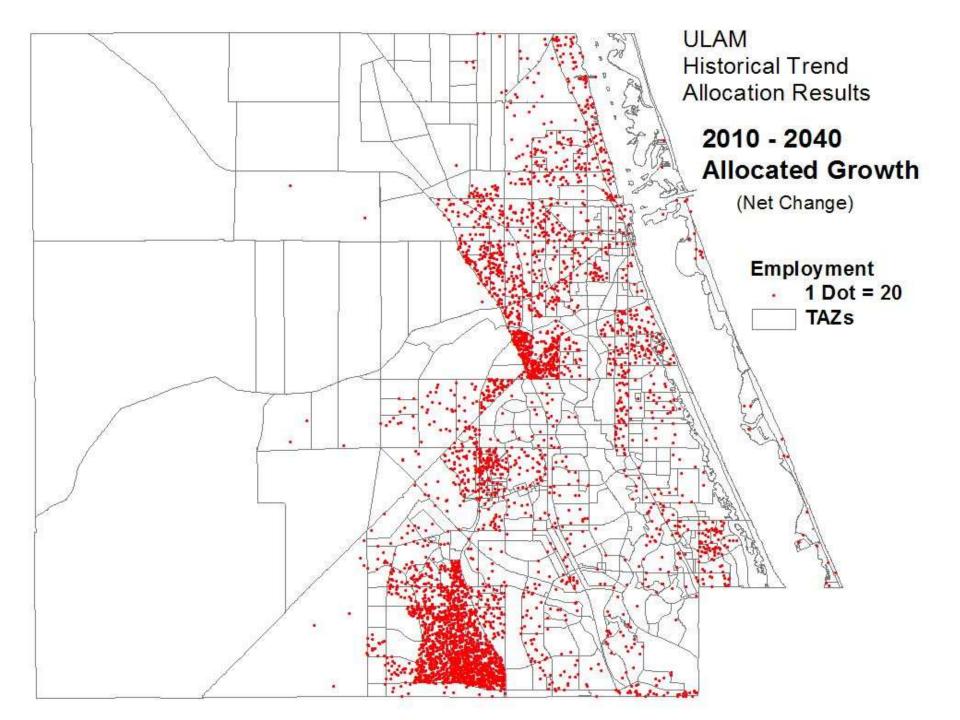

#### **Employment Control Totals**

|                  | 2010    | 2040    | Growth | Change | 2010    | 2040    | Change |
|------------------|---------|---------|--------|--------|---------|---------|--------|
| Total Population | 142,385 | 183,500 | 41,115 | 28.9%  |         |         |        |
| Total Employment | 85,724  | 110,478 | 24,754 | 28.9%  | 0.6021  | 0.6021  |        |
|                  |         |         |        |        |         |         |        |
| Industrial       | 15,787  | 20,868  | 5,081  | 32.2%  | 18.43%  | 18.89%  | 0.46%  |
| Commercial       | 25,964  | 33,733  | 7,769  | 29.9%  | 30.30%  | 30.54%  | 0.23%  |
| Service          | 43,925  | 55,872  | 11,947 | 27.2%  | 51.27%  | 50.58%  | -0.69% |
| Agriculture      | 671     | 849     | 178    | 26.5%  | 0.78%   | 0.77%   | -0.01% |
| Utilities        | 140     | 179     | 39     | 28.0%  | 0.16%   | 0.16%   | 0.00%  |
| Construction     | 9,693   | 13,063  | 3,370  | 34.8%  | 11.31%  | 11.82%  | 0.51%  |
| Manufacturing    | 4,023   | 5,156   | 1,133  | 28.2%  | 4.70%   | 4.67%   | -0.03% |
| Wholesale        | 3,699   | 4,823   | 1,124  | 30.4%  | 4.32%   | 4.37%   | 0.05%  |
| Retail           | 12,350  | 15,856  | 3,506  | 28.4%  | 14.41%  | 14.35%  | -0.06% |
| Transportation   | 1,260   | 1,621   | 361    | 28.7%  | 1.47%   | 1.47%   | 0.00%  |
| Professional     | 17,281  | 21,847  | 4,566  | 26.4%  | 20.17%  | 19.78%  | -0.40% |
| Amusement        | 3,622   | 4,716   | 1,094  | 30.2%  | 4.23%   | 4.27%   | 0.04%  |
| Education Emp .  | 3,370   | 4,349   | 979    | 29.1%  | 3.93%   | 3.94%   | 0.00%  |
| College Emp.     | 879     | 1,134   | 255    | 29.0%  | 1.03%   | 1.03%   | 0.00%  |
| Health           | 10,442  | 13,734  | 3,292  | 31.5%  | 12.19%  | 12.43%  | 0.24%  |
| Personal         | 7,739   | 9,712   | 1,973  | 25.5%  | 9.03%   | 8.79%   | -0.24% |
| Hotel            | 387     | 500     | 113    | 29.2%  | 0.45%   | 0.45%   | 0.00%  |
| Restaurants      | 6,293   | 8,339   | 2,046  | 32.5%  | 7.35%   | 7.55%   | 0.20%  |
| Public Admin     | 3,827   | 4,596   | 769    | 20.1%  | 4.47%   | 4.16%   | -0.31% |
| Sum Employees    | 85,676  | 110,474 | 24,798 | 28.9%  | 100.00% | 100.00% |        |

#### **Employment Allocation Process**

- 3- 30
- Employment Control Totals identified for all 16 categories
- Allocate 3 major categories to TAZ
- Disaggregate within each TAZ to the 16 categories
- Difficult to allocate 16 employment categories because zoning is done at the municipal level by general categories ex.
   Office, retail and industrial