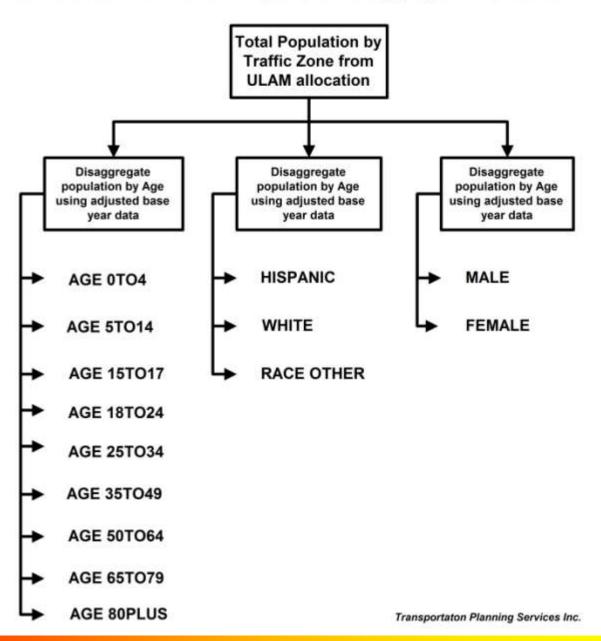

#### **Projected Age Distribution**

| Indian River County | 2010    | 2040    | <b>2010 Mix</b> | 2040 Mix | Change |
|---------------------|---------|---------|-----------------|----------|--------|
| AGE0TO4             | 6,508   | 8,793   | 4.71%           | 4.54%    | -0.18% |
| AGE5TO14            | 14,487  | 18,324  | 10.50%          | 9.46%    | -1.04% |
| AGE15TO17           | 4,957   | 5,704   | 3.59%           | 2.94%    | -0.65% |
| AGE18TO24           | 9,092   | 11,712  | 6.59%           | 6.05%    | -0.54% |
| AGE25_34            | 12,455  | 17,021  | 9.02%           | 8.79%    | -0.24% |
| AGE35_49            | 23,383  | 31,419  | 16.94%          | 16.22%   | -0.72% |
| AGE50_64            | 29,642  | 32,682  | 21.48%          | 16.87%   | -4.60% |
| AGE65_79            | 25,571  | 44,280  | 18.53%          | 22.86%   | 4.33%  |
| AGE80PLUS           | 11,933  | 23,764  | 8.65%           | 12.27%   | 3.62%  |
| Total Population    | 138,028 | 193,699 |                 |          |        |
|                     |         |         |                 |          |        |
| Pre-School          | 6,508   | 8,793   | 4.71%           | 4.54%    | -0.18% |
| School Age          | 19,444  | 24,028  | 14.09%          | 12.40%   | -1.68% |
| Working Age         | 74,572  | 92,834  | 54.03%          | 47.93%   | -6.10% |
| Retirement Age      | 37,504  | 68,044  | 27.17%          | 35.13%   | 7.96%  |