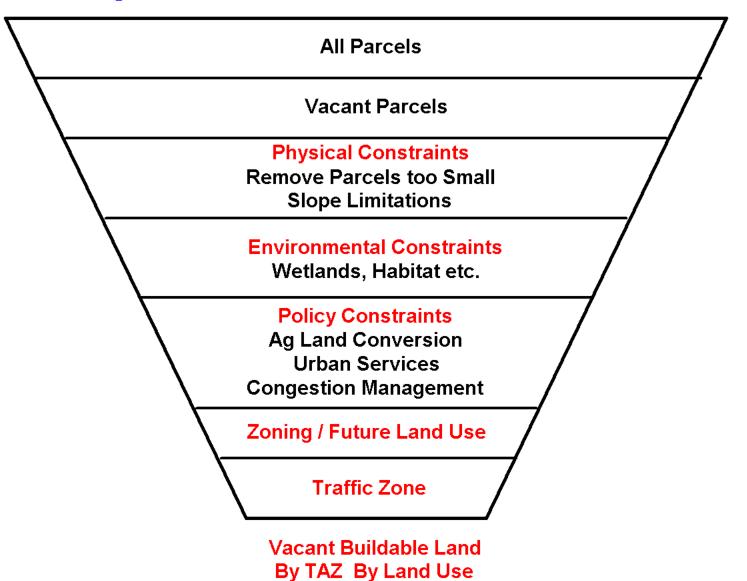

#### **Land Use Allocation Process**

- Allocation Model Using Control Totals
- Approved Development
- Existing Facilities
  - Vacancy Rate
  - Existing Under Utilized Facilities
- Vacant Land
  - Vacant Buildable Land
  - Under Utilized Parcels
  - Redevelopment

#### **Vacant Parcel Data**

- Convert Property Appraiser file to ULAM format
- Appended Zoning & Future Land Use
  - County
  - Cities
- Appended TAZs to Parcel Records
- Filter Wetlands & Conservation Areas
- Identify Vacant Buildable Parcels and Net Buildable acres

#### Filtering Process To Generate ULAM Vacant Land File