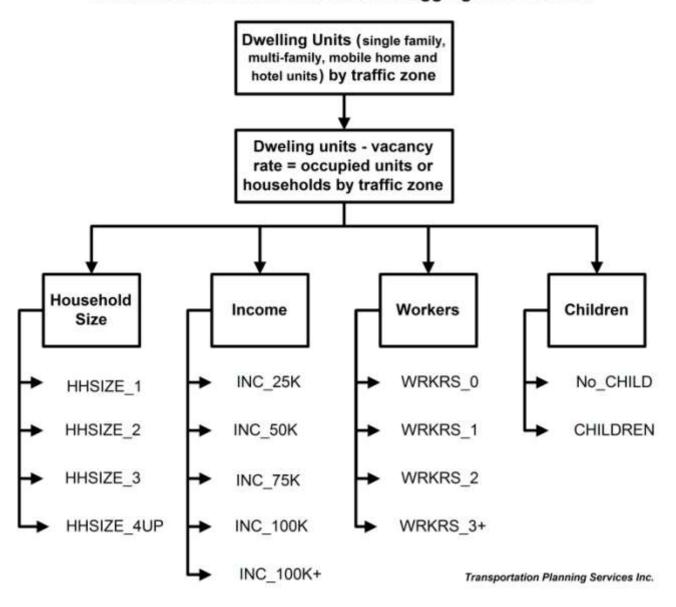

#### Residential Data by TAZ

- Similar to previous Life Style model
- Add Income by household
- Add age, race and gender
- Add group quarters data
- No seasonal units or vacant units
- Add mobile homes

#### 2010 Demographic Ratios

|                | Indian River | St. Lucie | Martin |
|----------------|--------------|-----------|--------|
| PRE SCHOOL AGE | 4.80%        | 6.00%     | 4.30%  |
| SCHOOL AGE     | 14.10%       | 16.60%    | 13.60% |
| WORKING AGE    | 53.90%       | 57.60%    | 54.40% |
| RETIREES       | 27.30%       | 19.80%    | 27.70% |
|                |              |           |        |
| HHSIZE_1       | 29.80%       | 24.20%    | 31.00% |
| HHSIZE_2       | 41.70%       | 38.30%    | 41.80% |
| HHSIZE_3       | 12.10%       | 15.30%    | 11.70% |
| HHSIZE_4UP     | 16.50%       | 22.20%    | 15.50% |
|                |              |           |        |
| No Children    | 76.40%       | 69.40%    | 77.80% |
| Children       | 23.60%       | 30.60%    | 22.20% |
|                |              |           |        |
| HISPANIC       | 11.20%       | 16.70%    | 12.20% |
| WHITE          | 77.70%       | 61.20%    | 81.00% |
| RACEOTHER      | 11.10%       | 22.10%    | 9.60%  |
|                |              |           |        |
| MALE           | 48.10%       | 48.70%    | 48.80% |
| FEMALE         | 51.90%       | 51.30%    | 51.20% |

#### **ULAM South Florida Household Disaggregation Process**