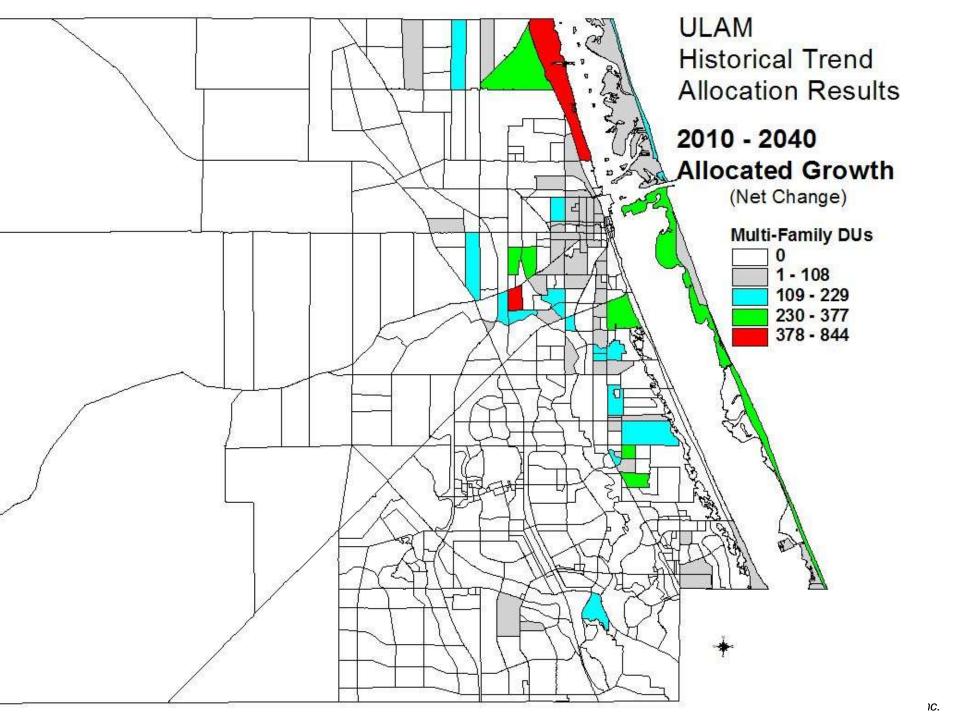

#### **Future 2040 Projections**

#### **Land Use Allocation Process**

- Allocation Model Using Control Totals
- Approved Development
- Existing Facilities
  - Vacancy Rate
  - Existing Under Utilized Facilities
- Vacant Land
  - Vacant Buildable Land
  - Under Utilized Parcels
  - Redevelopment

2010-2014 Growth Single Family Multi-Family Industrial Commercial Service **TAZs** 0 0 . 4.5 -0 1. . . jį " I Services, Inc. WWW.ULAL