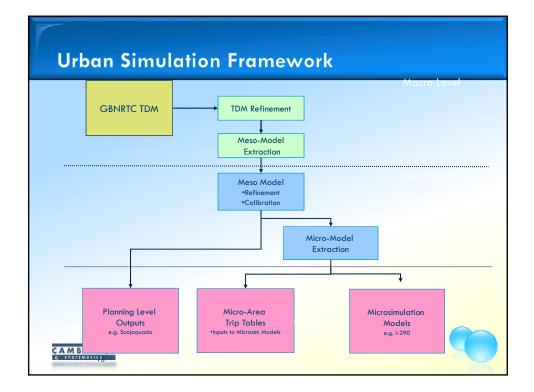

## Scajaquada Corridor Simulation Demonstration Project

- Application of Framework to NYSDOT Design Project
- Mesoscopic Simulation of Regional Diversion Regional Diversion Routes
- **Framework to provide input to Designers Microsimulation Models**
- Demonstration of TransModeler Microsimulation to be performed Concurrently for assessment as complete Regional Suite of Model Framework.