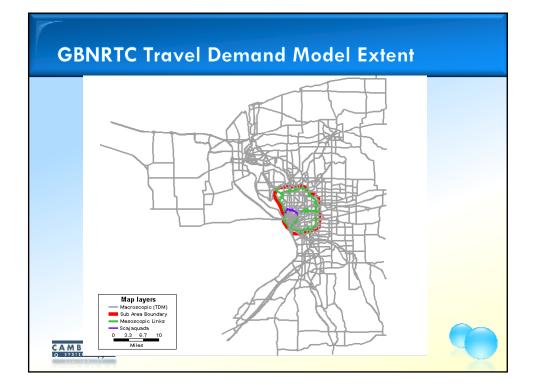

## Scajaquada Corridor Simulation Demonstration Project

- Application of Framework to NYSDOT Design Project
- Mesoscopic Simulation of Regional Diversion Regional Diversion Routes
- **Framework to provide input to Designers Microsimulation Models**
- Demonstration of TransModeler Microsimulation to be performed Concurrently for assessment as complete Regional Suite of Model Framework.