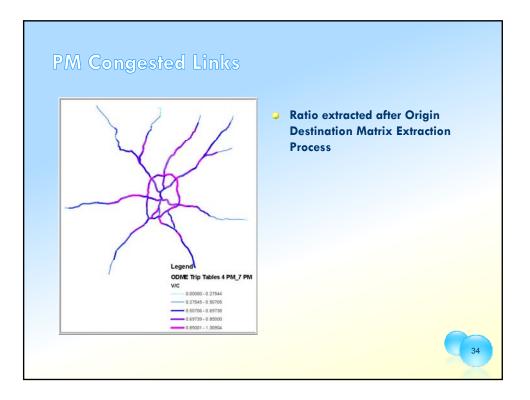

## Integrated Planning and Operational Model Capabilities

- Corridor Operations
- Intersection Operations Design Evaluation
- Signal Coordination / Re-timing
- Transit Operations / BRT LRT Mixed Operations
- MOT/MPT/ Diversion Route Planning
- 3D Animation Capabilities
  CAMBRIDGE

































## Scajaquada Corridor Simulation Demonstration Project

- Application of Framework to NYSDOT Design Project
- Mesoscopic Simulation of Regional Diversion Regional Diversion Routes
- **Framework to provide input to Designers Microsimulation Models**
- Demonstration of TransModeler Microsimulation to be performed Concurrently for assessment as complete Regional Suite of Model Framework.