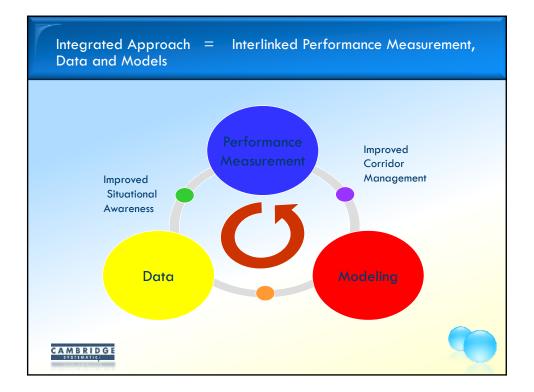

## Integrated Planning and Operational Model Capabilities

- Corridor Operations
- Intersection Operations Design Evaluation
- Signal Coordination / Re-timing
- Transit Operations / BRT LRT Mixed Operations
- MOT/MPT/ Diversion Route Planning
- 3D Animation Capabilities
  CAMBRIDGE

































## Scajaquada Corridor Simulation Demonstration Project

- Application of Framework to NYSDOT Design Project
- Mesoscopic Simulation of Regional Diversion Regional Diversion Routes
- **Framework to provide input to Designers Microsimulation Models**
- Demonstration of TransModeler Microsimulation to be performed Concurrently for assessment as complete Regional Suite of Model Framework.