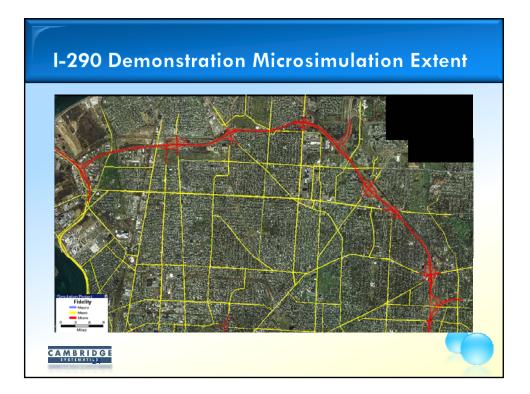

## Scajaquada Corridor Simulation Demonstration Project

- Application of Framework to NYSDOT Design Project
- Mesoscopic Simulation of Regional Diversion Regional Diversion Routes
- **Framework to provide input to Designers Microsimulation Models**
- Demonstration of TransModeler Microsimulation to be performed Concurrently for assessment as complete Regional Suite of Model Framework.