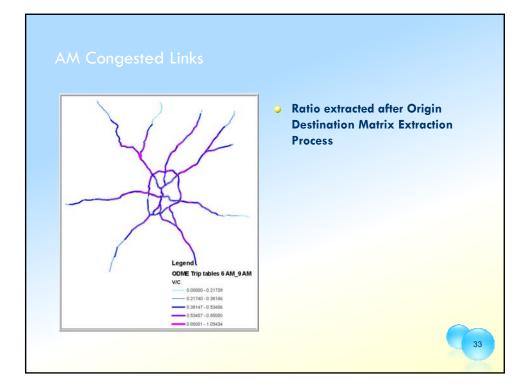

## Integrated Planning and Operational Model Capabilities

- Corridor Operations
- Intersection Operations Design Evaluation
- Signal Coordination / Re-timing
- Transit Operations / BRT LRT Mixed Operations
- MOT/MPT/ Diversion Route Planning
- 3D Animation Capabilities
  CAMBRIDGE

































## Scajaquada Corridor Simulation Demonstration Project

- Application of Framework to NYSDOT Design Project
- Mesoscopic Simulation of Regional Diversion Regional Diversion Routes
- **Framework to provide input to Designers Microsimulation Models**
- Demonstration of TransModeler Microsimulation to be performed Concurrently for assessment as complete Regional Suite of Model Framework.