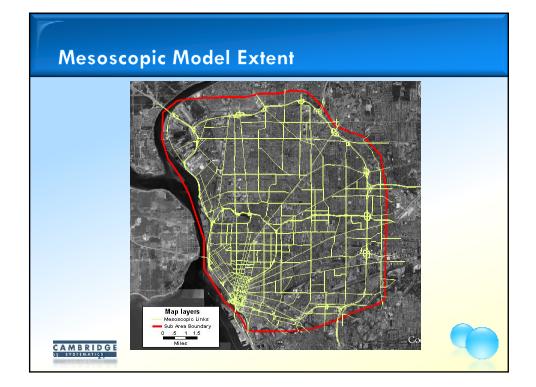

## Scajaquada Corridor Simulation Demonstration Project

- Application of Framework to NYSDOT Design Project
- Mesoscopic Simulation of Regional Diversion Regional Diversion Routes
- **Framework to provide input to Designers Microsimulation Models**
- Demonstration of TransModeler Microsimulation to be performed Concurrently for assessment as complete Regional Suite of Model Framework.