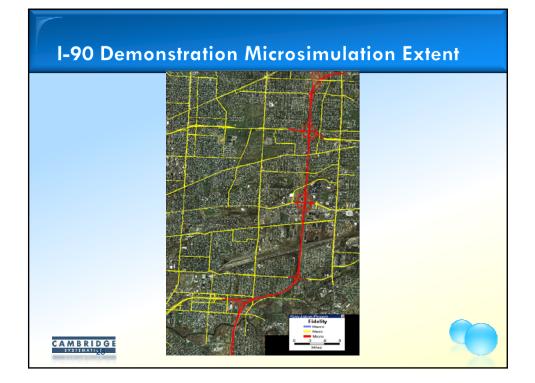

## Scajaquada Corridor Simulation Demonstration Project

- Application of Framework to NYSDOT Design Project
- Mesoscopic Simulation of Regional Diversion Regional Diversion Routes
- **Framework to provide input to Designers Microsimulation Models**
- Demonstration of TransModeler Microsimulation to be performed Concurrently for assessment as complete Regional Suite of Model Framework.