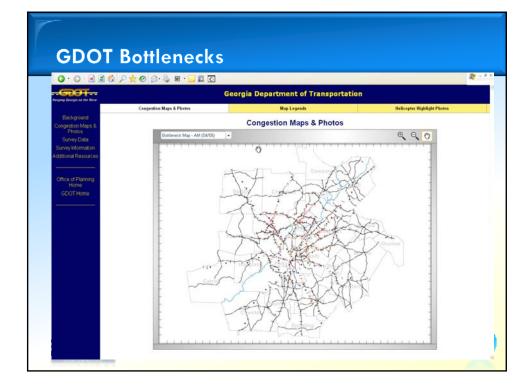

## Integrated Planning and Operational Model Capabilities

- Corridor Operations
- Intersection Operations Design Evaluation
- Signal Coordination / Re-timing
- Transit Operations / BRT LRT Mixed Operations
- MOT/MPT/ Diversion Route Planning
- 3D Animation Capabilities
  CAMBRIDGE

































## Scajaquada Corridor Simulation Demonstration Project

- Application of Framework to NYSDOT Design Project
- Mesoscopic Simulation of Regional Diversion Regional Diversion Routes
- **Framework to provide input to Designers Microsimulation Models**
- Demonstration of TransModeler Microsimulation to be performed Concurrently for assessment as complete Regional Suite of Model Framework.