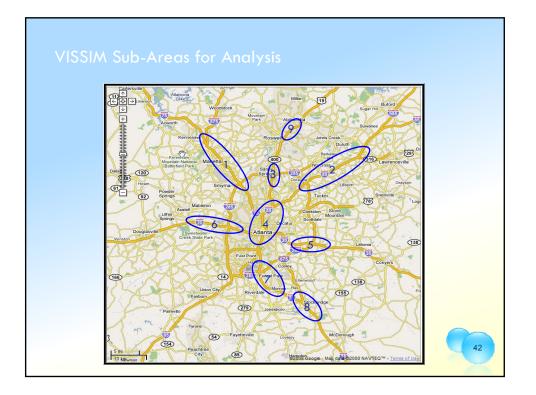

## Integrated Planning and Operational Model Capabilities

- Corridor Operations
- Intersection Operations Design Evaluation
- Signal Coordination / Re-timing
- Transit Operations / BRT LRT Mixed Operations
- MOT/MPT/ Diversion Route Planning
- 3D Animation Capabilities
  CAMBRIDGE

































## Scajaquada Corridor Simulation Demonstration Project

- Application of Framework to NYSDOT Design Project
- Mesoscopic Simulation of Regional Diversion Regional Diversion Routes
- **Framework to provide input to Designers Microsimulation Models**
- Demonstration of TransModeler Microsimulation to be performed Concurrently for assessment as complete Regional Suite of Model Framework.