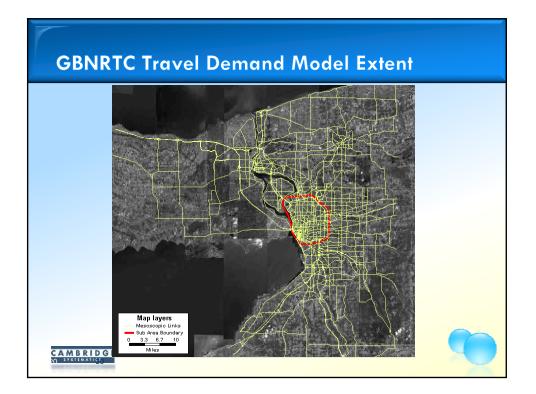

## Scajaquada Corridor Simulation Demonstration Project

- Application of Framework to NYSDOT Design Project
- Mesoscopic Simulation of Regional Diversion Regional Diversion Routes
- **Framework to provide input to Designers Microsimulation Models**
- Demonstration of TransModeler Microsimulation to be performed Concurrently for assessment as complete Regional Suite of Model Framework.