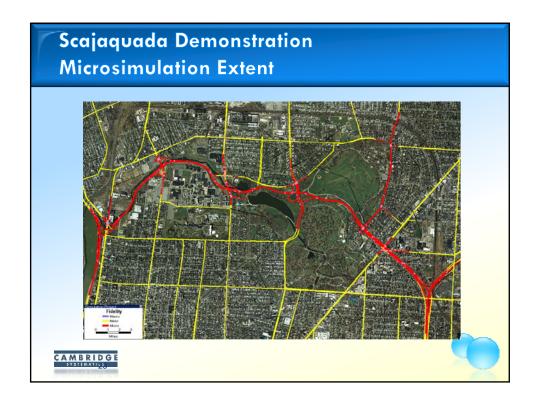

## Scajaquada Corridor Simulation Demonstration Project

- Application of Framework to NYSDOT Design Project
- Mesoscopic Simulation of Regional Diversion Regional Diversion Routes
- **Framework to provide input to Designers Microsimulation Models**
- Demonstration of TransModeler Microsimulation to be performed Concurrently for assessment as complete Regional Suite of Model Framework.