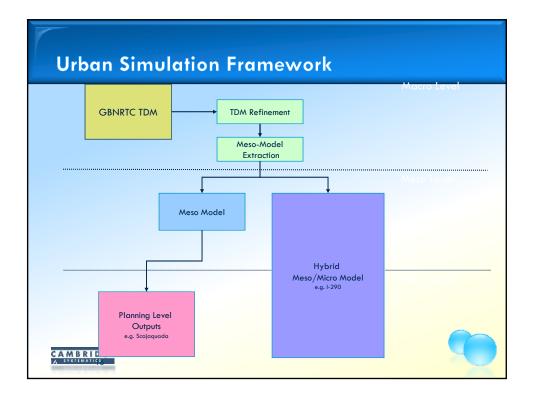

## Scajaquada Corridor Simulation Demonstration Project

- Application of Framework to NYSDOT Design Project
- Mesoscopic Simulation of Regional Diversion Regional Diversion Routes
- **Framework to provide input to Designers Microsimulation Models**
- Demonstration of TransModeler Microsimulation to be performed Concurrently for assessment as complete Regional Suite of Model Framework.