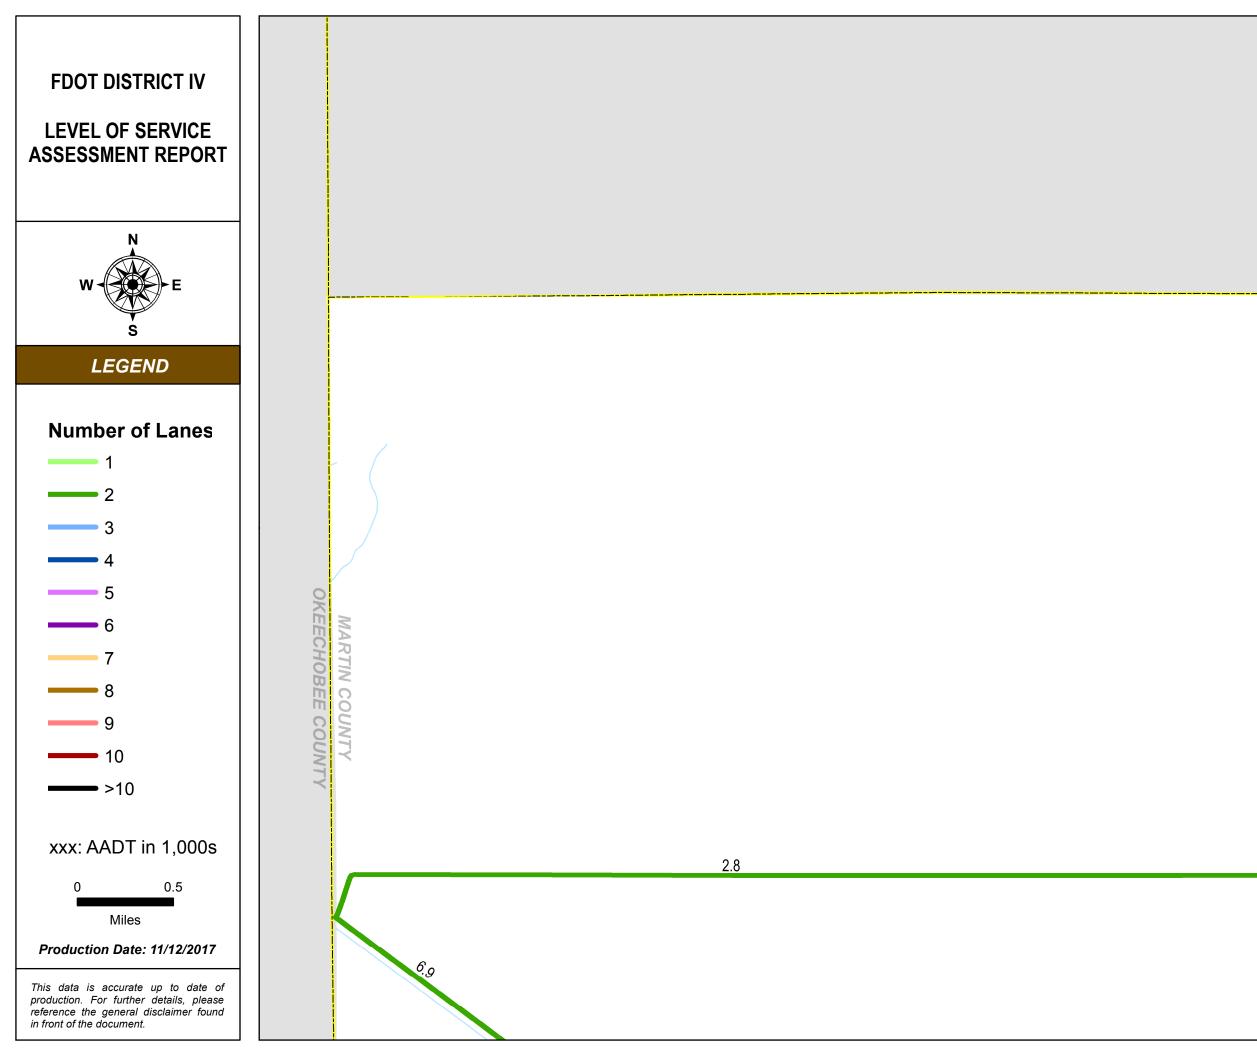

#### SERIES INFORMATION

Annual Average Daily Traffic (AADT) measures how busy a roadway is. AADT is defined as total traffic volume of a roadway for a year divided by 365. Number of lanes in the maps indicates total number of through lanes on both directions of a roadway segment. Annual Average Daily Traffic (AADT) measures how busy a roadway is. AADT is defined as total traffic volume of a roadway for a year divided by 365. Number of lanes in the maps indicates total number of through lanes on both directions of a roadway segment. For one-way street segments, number of lanes indicates total number of through lanes of the street segment.

Note:

- 1. The data presented in this map series is accurate up to date of production.
- 2. The maps are intended for planning purposes only.
- 3. All AADT are expressed in thousands.

4. The 2016 AADT and Number of Lanes reported along state roadways are consistent with the FDOT Annual LOS Reporting.

5. The 2016 AADT and Number of Lanes reported along the non-state roadways are from 2016 Florida Transportation Information DVD.

Data Source:

CONTACT

INFORMATION

- 1. Florida Transportation Information 2016.
- 2. FDOT Annual LOS reporting, July 2017.
- 3. Base map is developed and maintained by the FDOT Transportation Statistics (TranStat) Office.