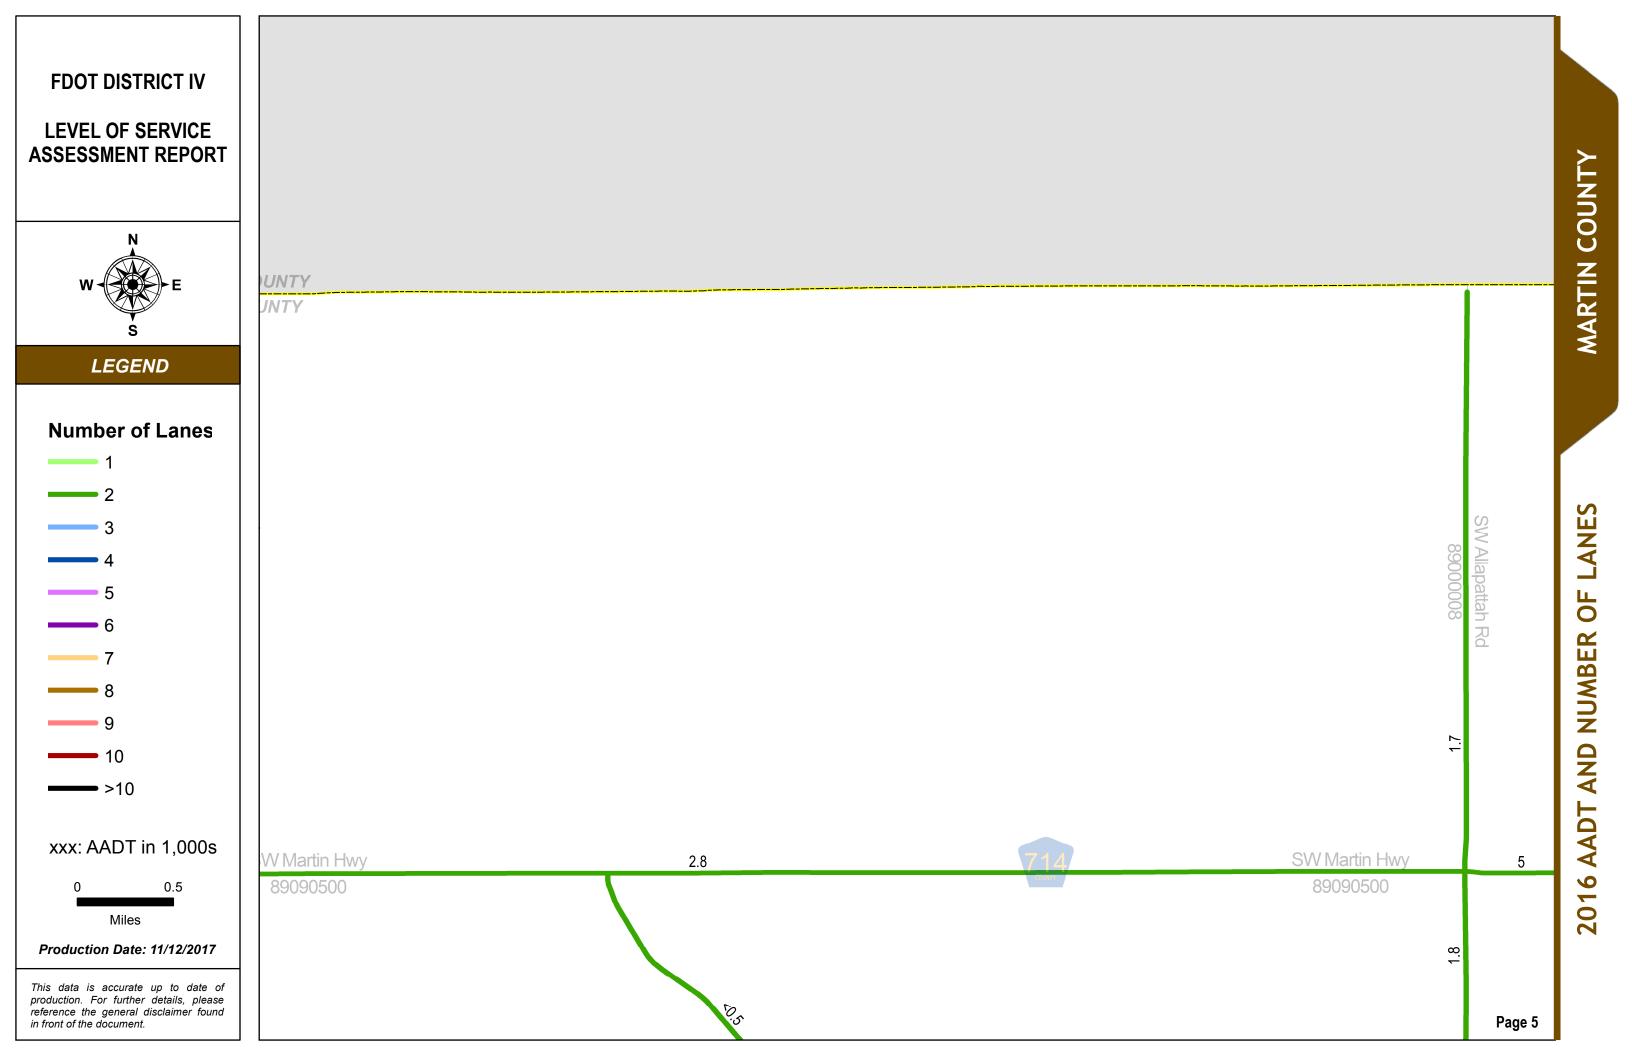

#### SERIES INFORMATION

Annual Average Daily Traffic (AADT) measures how busy a roadway is. AADT is defined as total traffic volume of a roadway for a year divided by 365. Number of lanes in the maps indicates total number of through lanes on both directions of a roadway segment. Annual Average Daily Traffic (AADT) measures how busy a roadway is. AADT is defined as total traffic volume of a roadway for a year divided by 365. Number of lanes in the maps indicates total number of through lanes on both directions of a roadway segment. For one-way street segments, number of lanes indicates total number of through lanes of the street segment.

Note:

- 1. The data presented in this map series is accurate up to date of production.
- 2. The maps are intended for planning purposes only.
- 3. All AADT are expressed in thousands.

4. The 2016 AADT and Number of Lanes reported along state roadways are consistent with the FDOT Annual LOS Reporting.

5. The 2016 AADT and Number of Lanes reported along the non-state roadways are from 2016 Florida Transportation Information DVD.

Data Source:

CONTACT

INFORMATION

- 1. Florida Transportation Information 2016.
- 2. FDOT Annual LOS reporting, July 2017.
- 3. Base map is developed and maintained by the FDOT Transportation Statistics (TranStat) Office.

Shi-Chiang Li

Chon Wong

MARTIN COUNTY

SW Martin Hwy 89090500

#### SW Martin Hwy 89090500

MARTIN COUNTY

ATLANTIC OCEAN