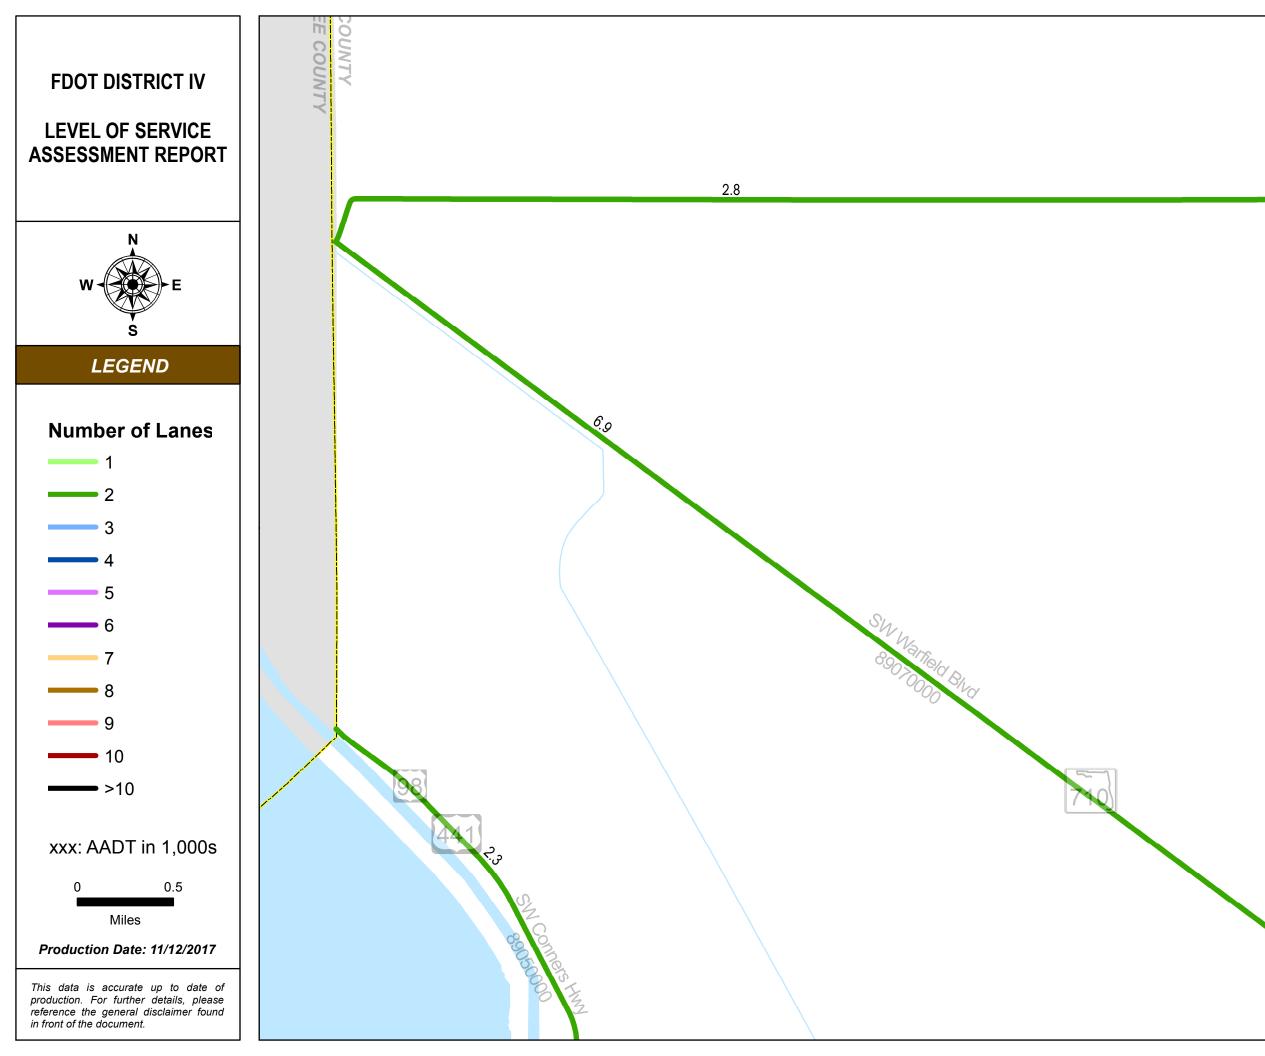

#### 2016 AADT AND NUMBER OF LANES: INDEX MAP

#### SERIES INFORMATION

Annual Average Daily Traffic (AADT) measures how busy a roadway is. AADT is defined as total traffic volume of a roadway for a year divided by 365. Number of lanes in the maps indicates total number of through lanes on both directions of a roadway segment. Annual Average Daily Traffic (AADT) measures how busy a roadway is. AADT is defined as total traffic volume of a roadway for a year divided by 365. Number of lanes in the maps indicates total number of through lanes on both directions of a roadway segment. For one-way street segments, number of lanes indicates total number of through lanes of the street segment.

Note:

- 1. The data presented in this map series is accurate up to date of production.
- 2. The maps are intended for planning purposes only.
- 3. All AADT are expressed in thousands.

4. The 2016 AADT and Number of Lanes reported along state roadways are consistent with the FDOT Annual LOS Reporting.

5. The 2016 AADT and Number of Lanes reported along the non-state roadways are from 2016 Florida Transportation Information DVD.

Data Source:

CONTACT

INFORMATION

- 1. Florida Transportation Information 2016.
- 2. FDOT Annual LOS reporting, July 2017.
- 3. Base map is developed and maintained by the FDOT Transportation Statistics (TranStat) Office.