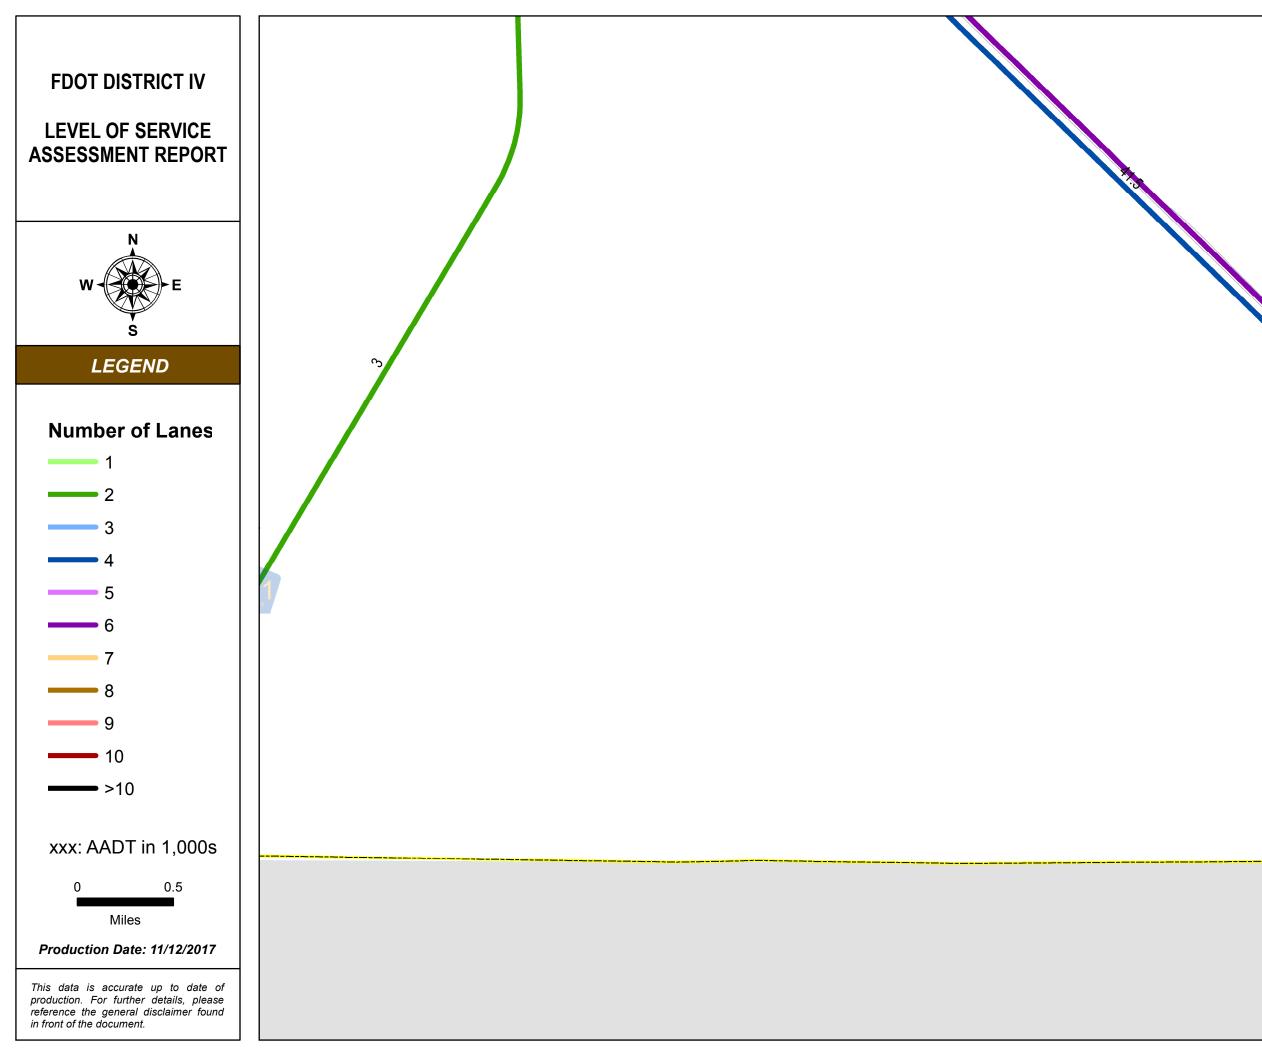

#### SERIES INFORMATION

Annual Average Daily Traffic (AADT) measures how busy a roadway is. AADT is defined as total traffic volume of a roadway for a year divided by 365. Number of lanes in the maps indicates total number of through lanes on both directions of a roadway segment. Annual Average Daily Traffic (AADT) measures how busy a roadway is. AADT is defined as total traffic volume of a roadway for a year divided by 365. Number of lanes in the maps indicates total number of through lanes on both directions of a roadway segment. For one-way street segments, number of lanes indicates total number of through lanes of the street segment.

Note:

- 1. The data presented in this map series is accurate up to date of production.
- 2. The maps are intended for planning purposes only.
- 3. All AADT are expressed in thousands.

4. The 2016 AADT and Number of Lanes reported along state roadways are consistent with the FDOT Annual LOS Reporting.

5. The 2016 AADT and Number of Lanes reported along the non-state roadways are from 2016 Florida Transportation Information DVD.

Data Source:

CONTACT

INFORMATION

- 1. Florida Transportation Information 2016.
- 2. FDOT Annual LOS reporting, July 2017.
- 3. Base map is developed and maintained by the FDOT Transportation Statistics (TranStat) Office.