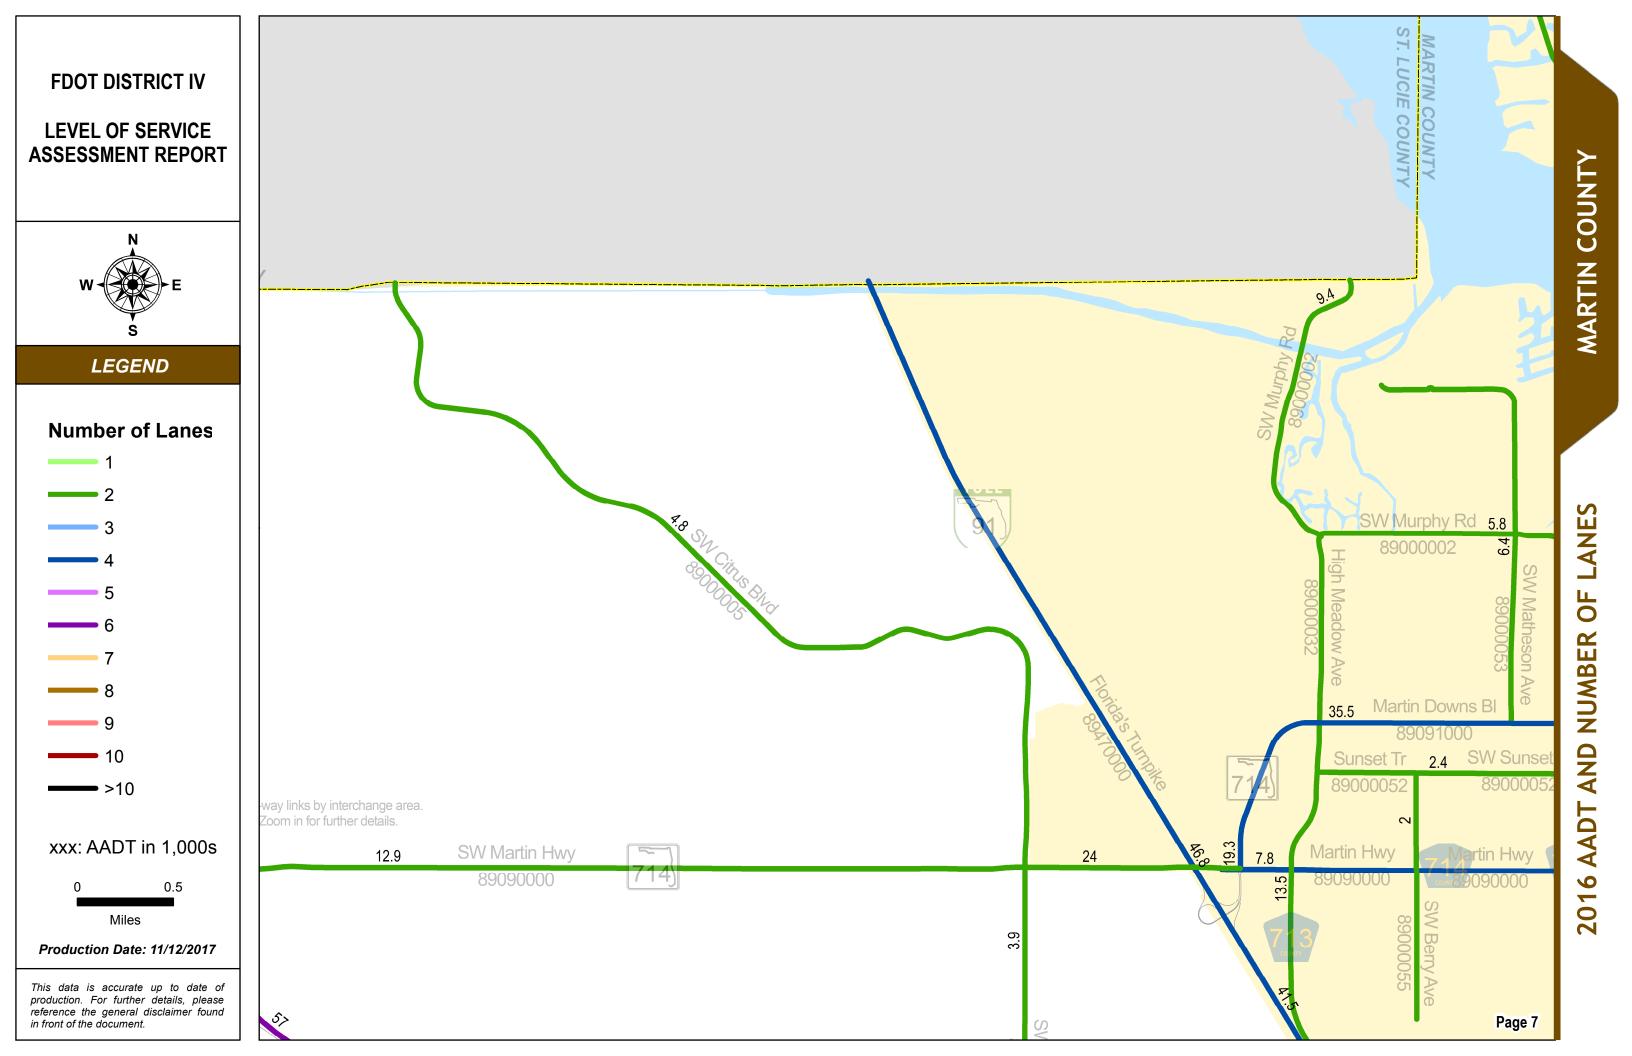

#### 2016 AADT AND NUMBER OF LANES: INDEX MAP

#### SERIES INFORMATION

Annual Average Daily Traffic (AADT) measures how busy a roadway is. AADT is defined as total traffic volume of a roadway for a year divided by 365. Number of lanes in the maps indicates total number of through lanes on both directions of a roadway segment. Annual Average Daily Traffic (AADT) measures how busy a roadway is. AADT is defined as total traffic volume of a roadway for a year divided by 365. Number of lanes in the maps indicates total number of through lanes on both directions of a roadway segment. For one-way street segments, number of lanes indicates total number of through lanes of the street segment.

Note:

- 1. The data presented in this map series is accurate up to date of production.
- 2. The maps are intended for planning purposes only.
- 3. All AADT are expressed in thousands.

4. The 2016 AADT and Number of Lanes reported along state roadways are consistent with the FDOT Annual LOS Reporting.

5. The 2016 AADT and Number of Lanes reported along the non-state roadways are from 2016 Florida Transportation Information DVD.

Data Source:

CONTACT

INFORMATION

- 1. Florida Transportation Information 2016.
- 2. FDOT Annual LOS reporting, July 2017.
- 3. Base map is developed and maintained by the FDOT Transportation Statistics (TranStat) Office.