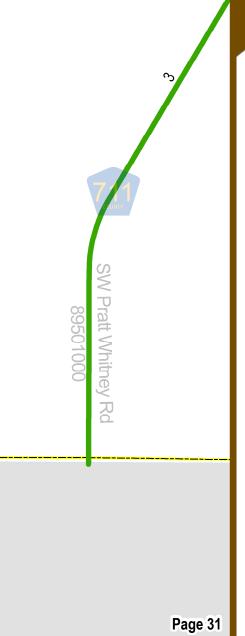

#### SERIES INFORMATION

Annual Average Daily Traffic (AADT) measures how busy a roadway is. AADT is defined as total traffic volume of a roadway for a year divided by 365. Number of lanes in the maps indicates total number of through lanes on both directions of a roadway segment. Annual Average Daily Traffic (AADT) measures how busy a roadway is. AADT is defined as total traffic volume of a roadway for a year divided by 365. Number of lanes in the maps indicates total number of through lanes on both directions of a roadway segment. For one-way street segments, number of lanes indicates total number of through lanes of the street segment.

Note:

- 1. The data presented in this map series is accurate up to date of production.
- 2. The maps are intended for planning purposes only.
- 3. All AADT are expressed in thousands.

4. The 2016 AADT and Number of Lanes reported along state roadways are consistent with the FDOT Annual LOS Reporting.

5. The 2016 AADT and Number of Lanes reported along the non-state roadways are from 2016 Florida Transportation Information DVD.

Data Source:

CONTACT

INFORMATION

- 1. Florida Transportation Information 2016.
- 2. FDOT Annual LOS reporting, July 2017.
- 3. Base map is developed and maintained by the FDOT Transportation Statistics (TranStat) Office.