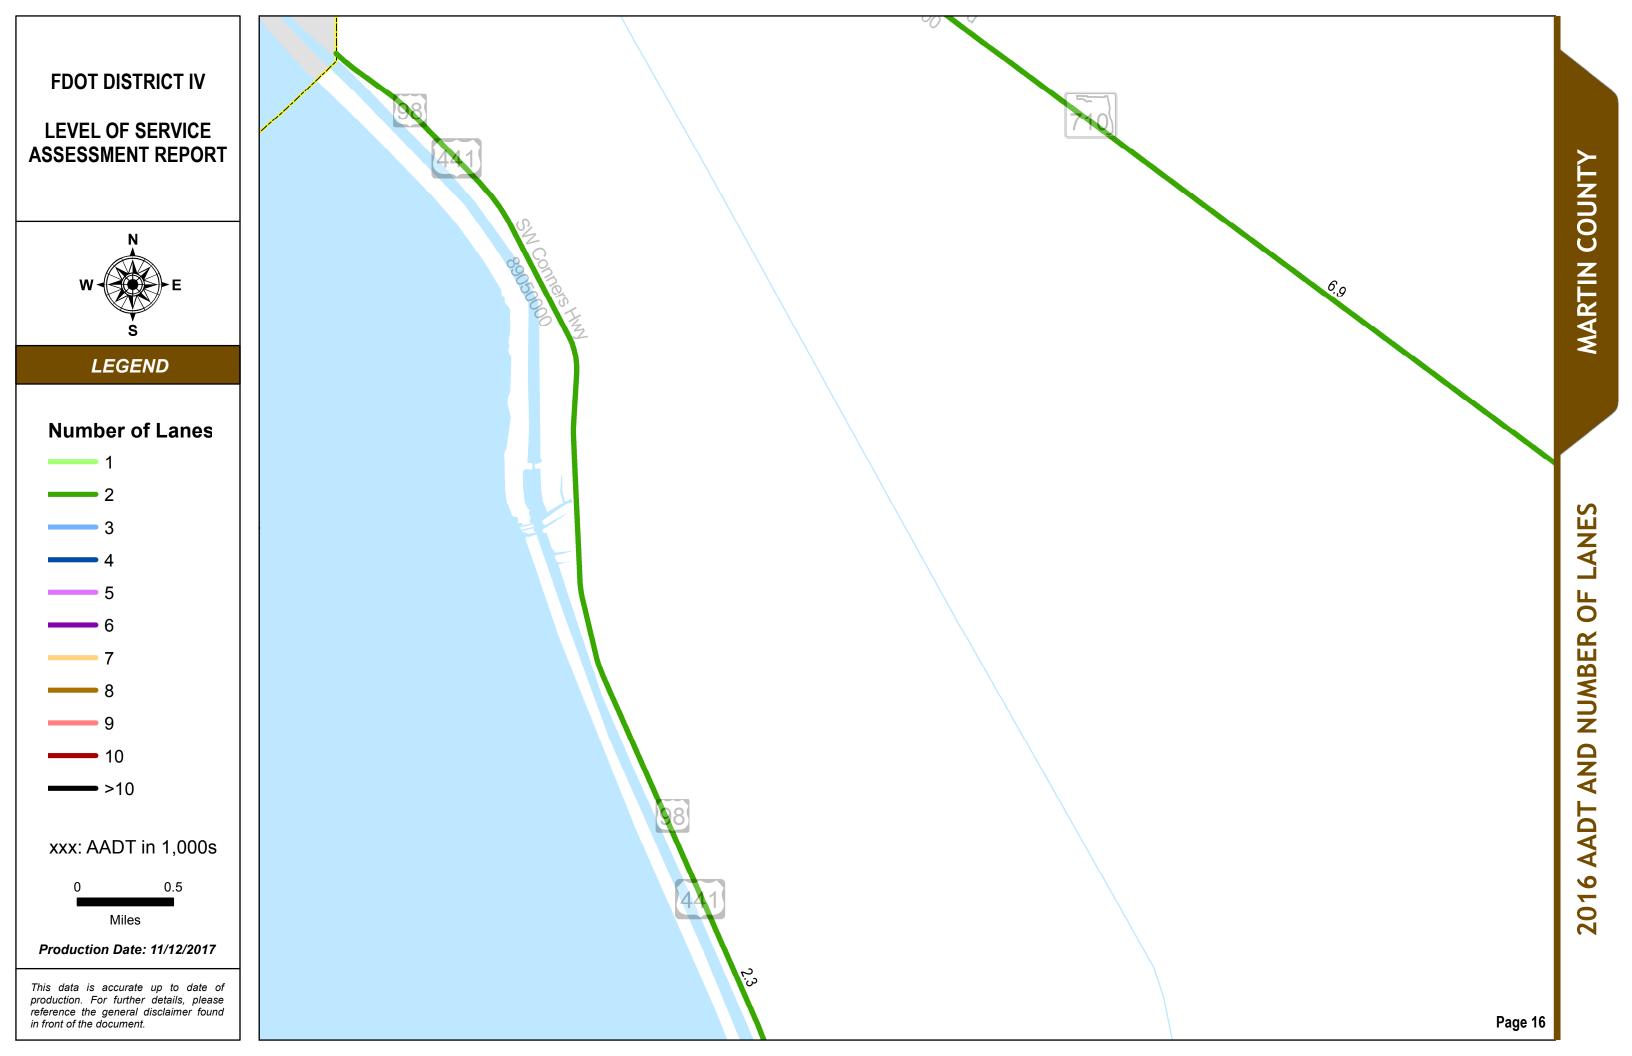

#### SERIES INFORMATION

Annual Average Daily Traffic (AADT) measures how busy a roadway is. AADT is defined as total traffic volume of a roadway for a year divided by 365. Number of lanes in the maps indicates total number of through lanes on both directions of a roadway segment. Annual Average Daily Traffic (AADT) measures how busy a roadway is. AADT is defined as total traffic volume of a roadway for a year divided by 365. Number of lanes in the maps indicates total number of through lanes on both directions of a roadway segment. For one-way street segments, number of lanes indicates total number of through lanes of the street segment.