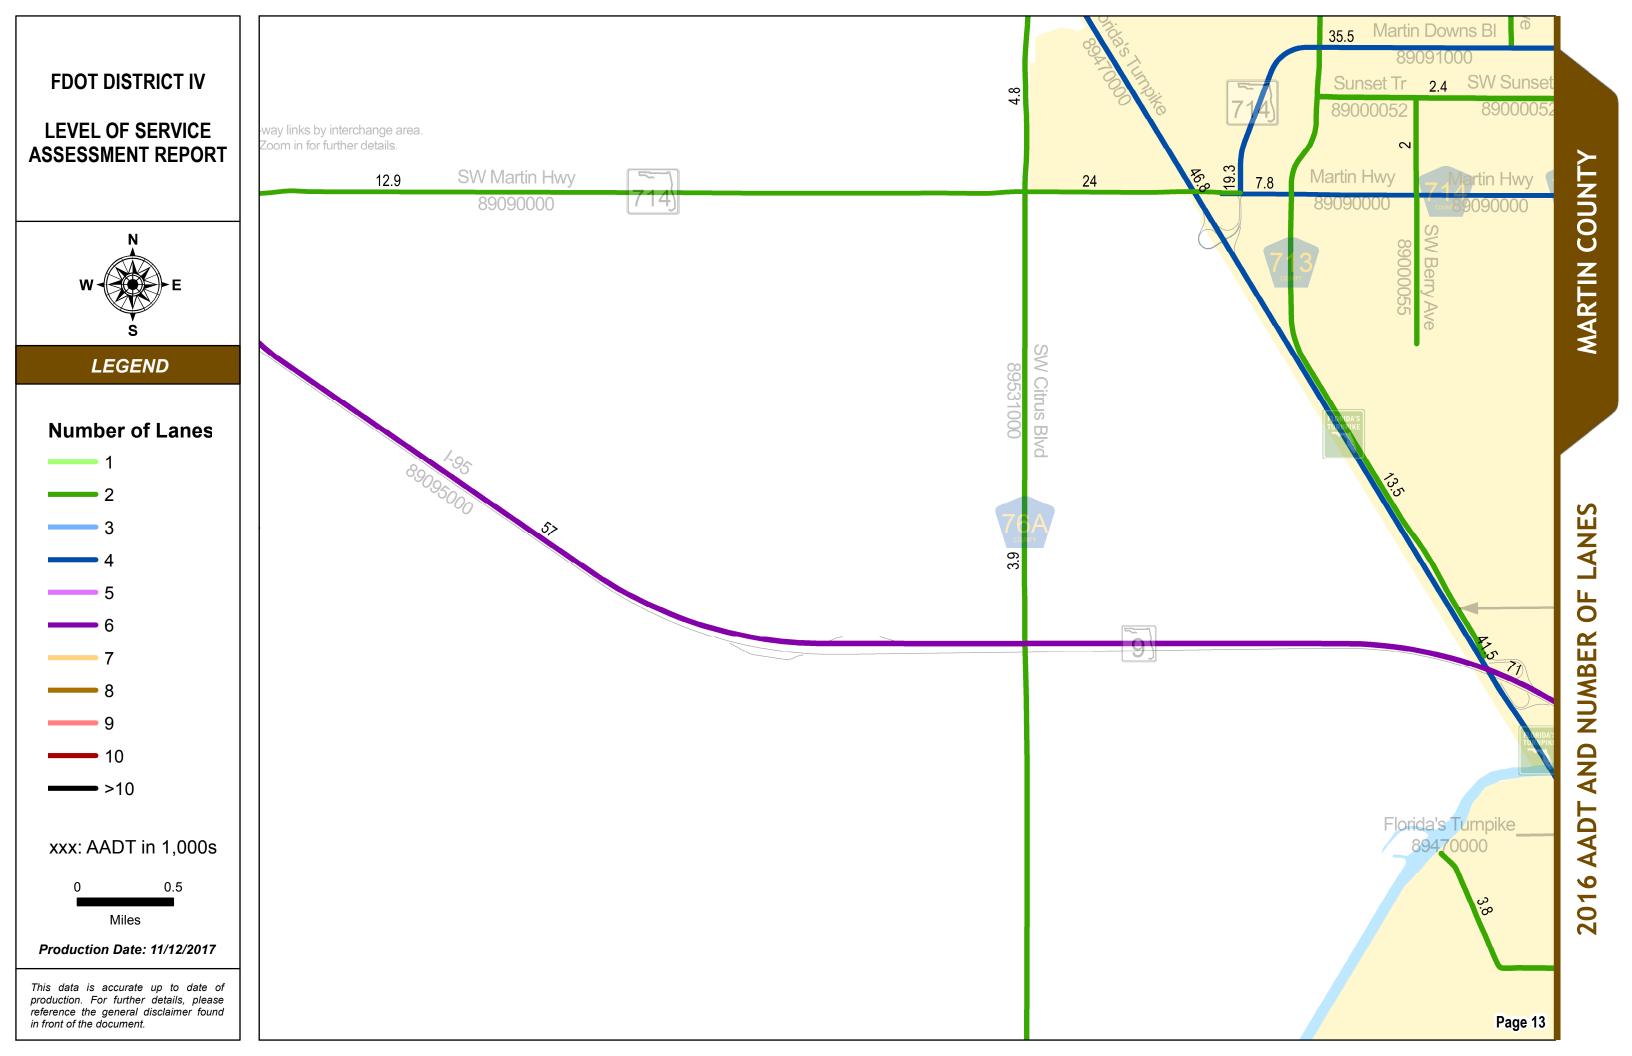

#### SERIES INFORMATION

Annual Average Daily Traffic (AADT) measures how busy a roadway is. AADT is defined as total traffic volume of a roadway for a year divided by 365. Number of lanes in the maps indicates total number of through lanes on both directions of a roadway segment. Annual Average Daily Traffic (AADT) measures how busy a roadway is. AADT is defined as total traffic volume of a roadway for a year divided by 365. Number of lanes in the maps indicates total number of through lanes on both directions of a roadway segment. For one-way street segments, number of lanes indicates total number of through lanes of the street segment.

Note:

- 1. The data presented in this map series is accurate up to date of production.
- 2. The maps are intended for planning purposes only.
- 3. All AADT are expressed in thousands.

4. The 2016 AADT and Number of Lanes reported along state roadways are consistent with the FDOT Annual LOS Reporting.

5. The 2016 AADT and Number of Lanes reported along the non-state roadways are from 2016 Florida Transportation Information DVD.

Data Source:

CONTACT

INFORMATION

- 1. Florida Transportation Information 2016.
- 2. FDOT Annual LOS reporting, July 2017.
- 3. Base map is developed and maintained by the FDOT Transportation Statistics (TranStat) Office.