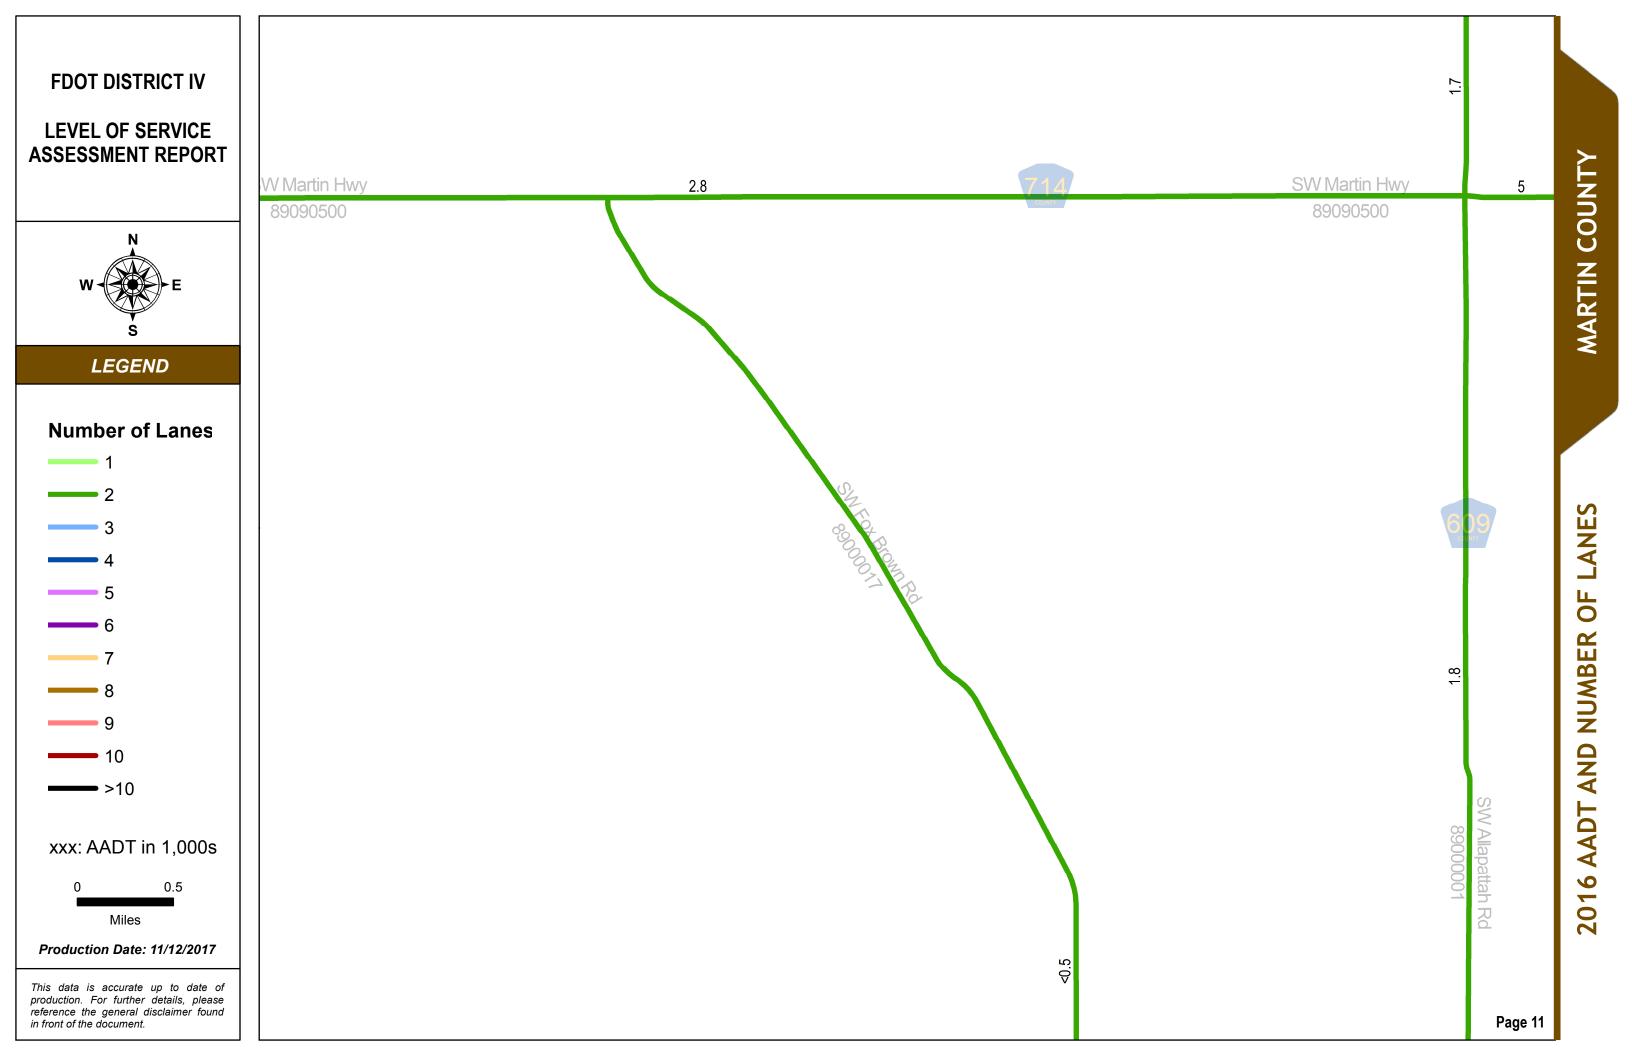

#### SERIES INFORMATION

Annual Average Daily Traffic (AADT) measures how busy a roadway is. AADT is defined as total traffic volume of a roadway for a year divided by 365. Number of lanes in the maps indicates total number of through lanes on both directions of a roadway segment. Annual Average Daily Traffic (AADT) measures how busy a roadway is. AADT is defined as total traffic volume of a roadway for a year divided by 365. Number of lanes in the maps indicates total number of through lanes on both directions of a roadway segment. For one-way street segments, number of lanes indicates total number of through lanes of the street segment.

Note:

- 1. The data presented in this map series is accurate up to date of production.
- 2. The maps are intended for planning purposes only.
- 3. All AADT are expressed in thousands.

4. The 2016 AADT and Number of Lanes reported along state roadways are consistent with the FDOT Annual LOS Reporting.

5. The 2016 AADT and Number of Lanes reported along the non-state roadways are from 2016 Florida Transportation Information DVD.

Data Source:

CONTACT

INFORMATION

- 1. Florida Transportation Information 2016.
- 2. FDOT Annual LOS reporting, July 2017.
- 3. Base map is developed and maintained by the FDOT Transportation Statistics (TranStat) Office.