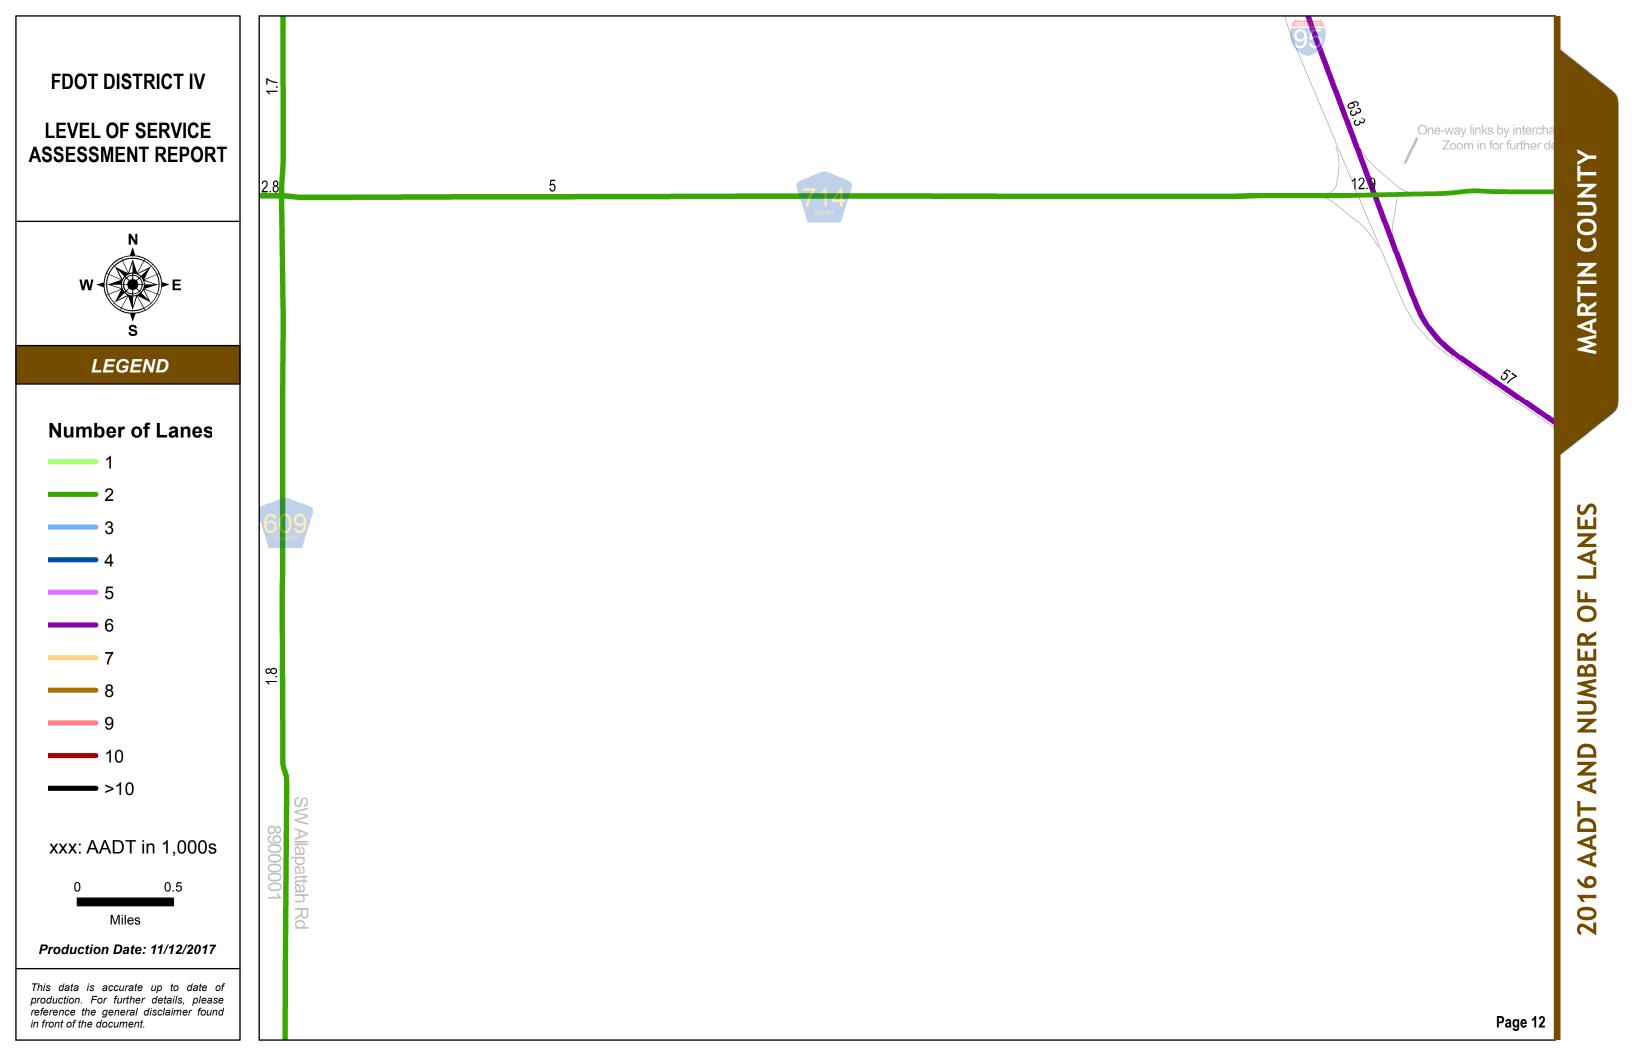

#### SERIES INFORMATION

Annual Average Daily Traffic (AADT) measures how busy a roadway is. AADT is defined as total traffic volume of a roadway for a year divided by 365. Number of lanes in the maps indicates total number of through lanes on both directions of a roadway segment. Annual Average Daily Traffic (AADT) measures how busy a roadway is. AADT is defined as total traffic volume of a roadway for a year divided by 365. Number of lanes in the maps indicates total number of through lanes on both directions of a roadway segment. For one-way street segments, number of lanes indicates total number of through lanes of the street segment.

Note:

- 1. The data presented in this map series is accurate up to date of production.
- 2. The maps are intended for planning purposes only.
- 3. All AADT are expressed in thousands.

4. The 2016 AADT and Number of Lanes reported along state roadways are consistent with the FDOT Annual LOS Reporting.

5. The 2016 AADT and Number of Lanes reported along the non-state roadways are from 2016 Florida Transportation Information DVD.

Data Source:

CONTACT

INFORMATION

- 1. Florida Transportation Information 2016.
- 2. FDOT Annual LOS reporting, July 2017.
- 3. Base map is developed and maintained by the FDOT Transportation Statistics (TranStat) Office.