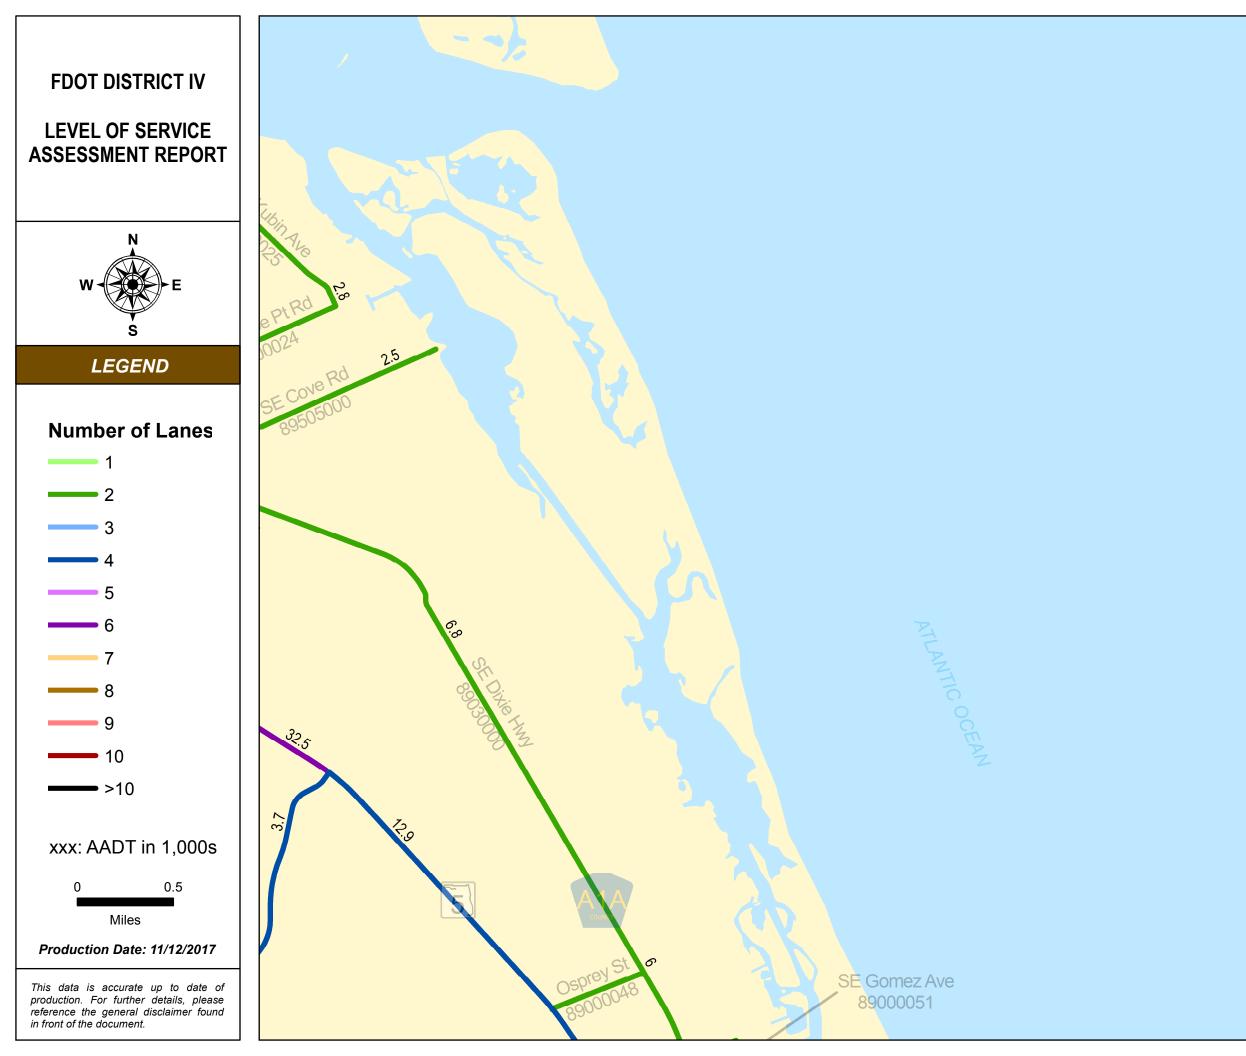

#### SERIES INFORMATION

Annual Average Daily Traffic (AADT) measures how busy a roadway is. AADT is defined as total traffic volume of a roadway for a year divided by 365. Number of lanes in the maps indicates total number of through lanes on both directions of a roadway segment. Annual Average Daily Traffic (AADT) measures how busy a roadway is. AADT is defined as total traffic volume of a roadway for a year divided by 365. Number of lanes in the maps indicates total number of through lanes on both directions of a roadway segment. For one-way street segments, number of lanes indicates total number of through lanes of the street segment.