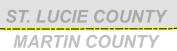

#### SERIES INFORMATION

Annual Average Daily Traffic (AADT) measures how busy a roadway is. AADT is defined as total traffic volume of a roadway for a year divided by 365. Number of lanes in the maps indicates total number of through lanes on both directions of a roadway segment. Annual Average Daily Traffic (AADT) measures how busy a roadway is. AADT is defined as total traffic volume of a roadway for a year divided by 365. Number of lanes in the maps indicates total number of through lanes on both directions of a roadway segment. For one-way street segments, number of lanes indicates total number of through lanes of the street segment.

Note:

- 1. The data presented in this map series is accurate up to date of production.
- 2. The maps are intended for planning purposes only.
- 3. All AADT are expressed in thousands.

4. The 2016 AADT and Number of Lanes reported along state roadways are consistent with the FDOT Annual LOS Reporting.

5. The 2016 AADT and Number of Lanes reported along the non-state roadways are from 2016 Florida Transportation Information DVD.

Data Source:

CONTACT

INFORMATION

- 1. Florida Transportation Information 2016.
- 2. FDOT Annual LOS reporting, July 2017.
- 3. Base map is developed and maintained by the FDOT Transportation Statistics (TranStat) Office.

Shi-Chiang Li

Chon Wong

MARTIN COUNTY

SW Martin Hwy 89090500

#### SW Martin Hwy 89090500

MARTIN COUNTY

ATLANTIC OCEAN