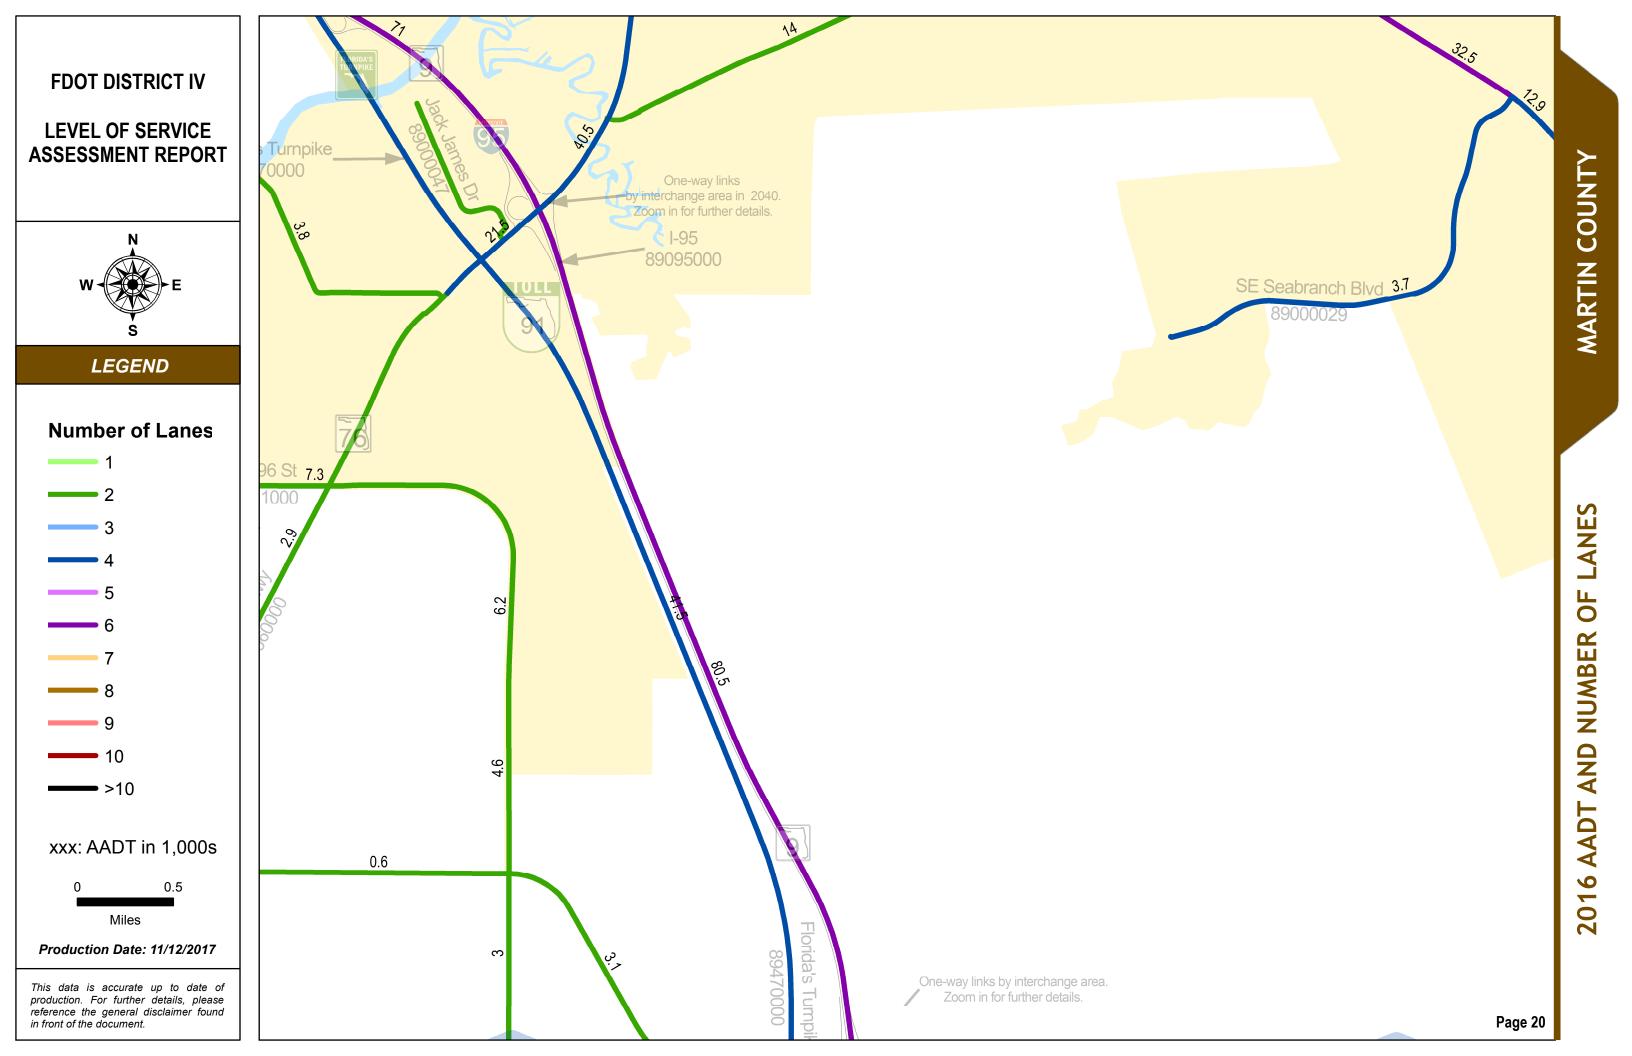

a presented in this map series is accurate up to date of production.
- 2. The maps are intended for planning purposes only.
- 3. All AADT are expressed in thousands.

4. The 2016 AADT and Number of Lanes reported along state roadways are consistent with the FDOT Annual LOS Reporting.

5. The 2016 AADT and Number of Lanes reported along the non-state roadways are from 2016 Florida Transportation Information DVD.

Data Source:

CONTACT

INFORMATION

- 1. Florida Transportation Information 2016.
- 2. FDOT Annual LOS reporting, July 2017.
- 3. Base map is developed and maintained by the FDOT Transportation Statistics (TranStat) Office.

Shi-Chiang Li

Chon Wong













MARTIN COUNTY

SW Martin Hwy 89090500















#### SW Martin Hwy 89090500

MARTIN COUNTY































ATLANTIC OCEAN









#### LANES ОF **2016 AADT AND NUMBER**

MARTIN COUNTY





















**MARTIN COUNTY** PALM BEACH COUNTY