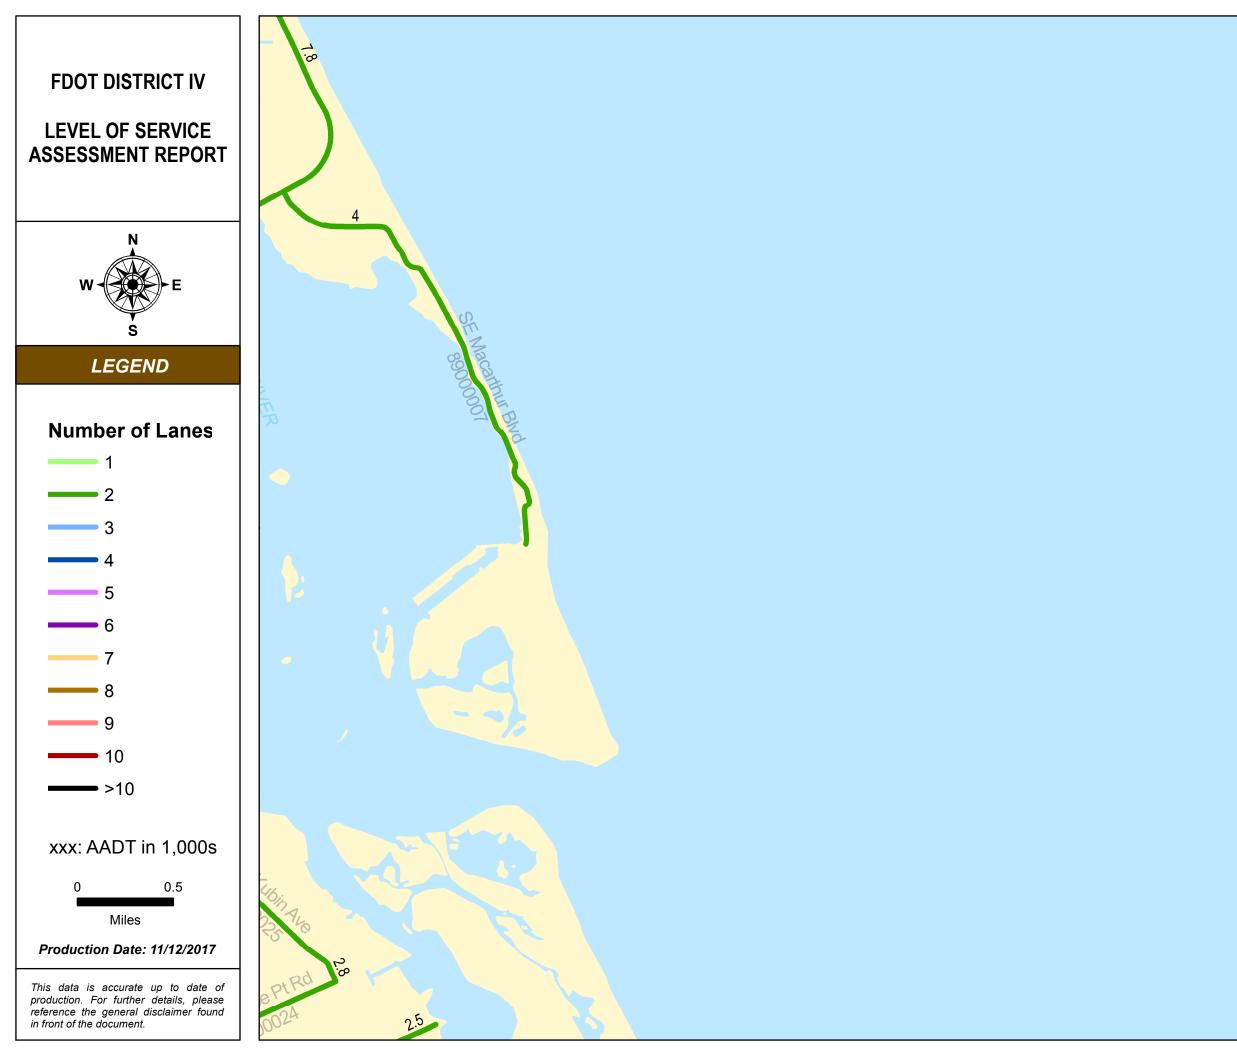

#### 2016 AADT AND NUMBER OF LANES: INDEX MAP

#### SERIES INFORMATION

Annual Average Daily Traffic (AADT) measures how busy a roadway is. AADT is defined as total traffic volume of a roadway for a year divided by 365. Number of lanes in the maps indicates total number of through lanes on both directions of a roadway segment. Annual Average Daily Traffic (AADT) measures how busy a roadway is. AADT is defined as total traffic volume of a roadway for a year divided by 365. Number of lanes in the maps indicates total number of through lanes on both directions of a roadway segment. For one-way street segments, number of lanes indicates total number of through lanes of the street segment.

Note:

- 1. The data presented in this map series is accurate up to date of production.
- 2. The maps are intended for planning purposes only.
- 3. All AADT are expressed in thousands.

4. The 2016 AADT and Number of Lanes reported along state roadways are consistent with the FDOT Annual LOS Reporting.

5. The 2016 AADT and Number of Lanes reported along the non-state roadways are from 2016 Florida Transportation Information DVD.

Data Source:

CONTACT

INFORMATION

- 1. Florida Transportation Information 2016.
- 2. FDOT Annual LOS reporting, July 2017.
- 3. Base map is developed and maintained by the FDOT Transportation Statistics (TranStat) Office.