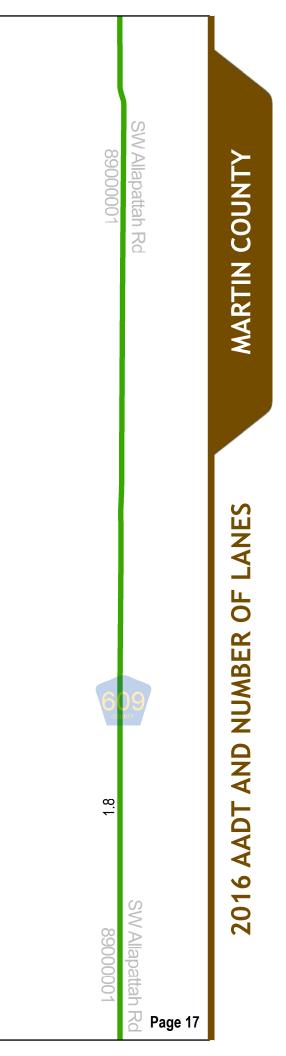

#### SERIES INFORMATION

Annual Average Daily Traffic (AADT) measures how busy a roadway is. AADT is defined as total traffic volume of a roadway for a year divided by 365. Number of lanes in the maps indicates total number of through lanes on both directions of a roadway segment. Annual Average Daily Traffic (AADT) measures how busy a roadway is. AADT is defined as total traffic volume of a roadway for a year divided by 365. Number of lanes in the maps indicates total number of through lanes on both directions of a roadway segment. For one-way street segments, number of lanes indicates total number of through lanes of the street segment.