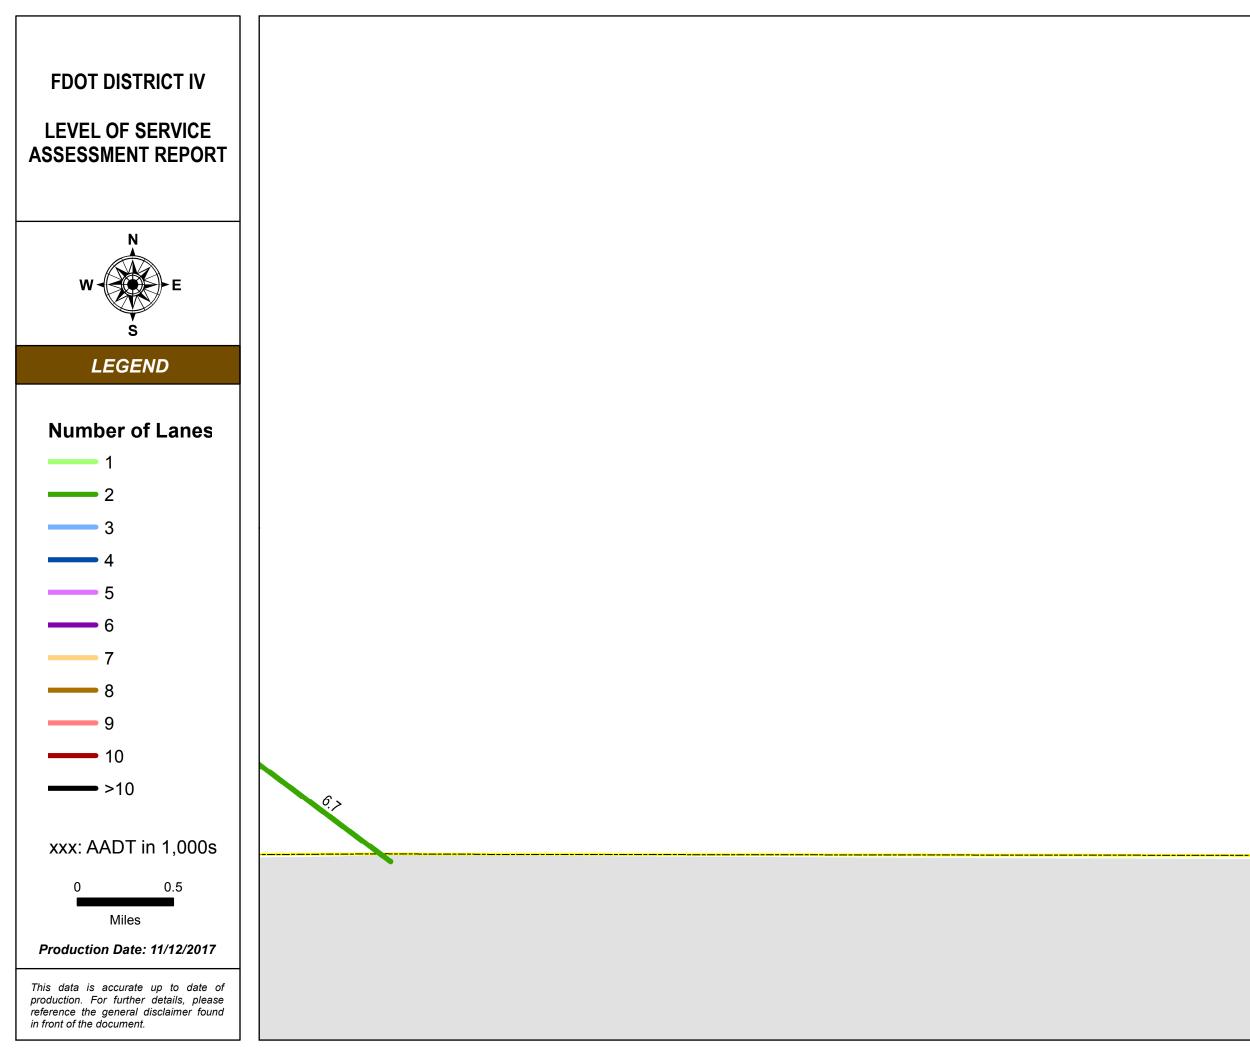

#### SERIES INFORMATION

Annual Average Daily Traffic (AADT) measures how busy a roadway is. AADT is defined as total traffic volume of a roadway for a year divided by 365. Number of lanes in the maps indicates total number of through lanes on both directions of a roadway segment. Annual Average Daily Traffic (AADT) measures how busy a roadway is. AADT is defined as total traffic volume of a roadway for a year divided by 365. Number of lanes in the maps indicates total number of through lanes on both directions of a roadway segment. For one-way street segments, number of lanes indicates total number of through lanes of the street segment.

Note:

- 1. The data presented in this map series is accurate up to date of production.
- 2. The maps are intended for planning purposes only.
- 3. All AADT are expressed in thousands.

4. The 2016 AADT and Number of Lanes reported along state roadways are consistent with the FDOT Annual LOS Reporting.

5. The 2016 AADT and Number of Lanes reported along the non-state roadways are from 2016 Florida Transportation Information DVD.

Data Source:

CONTACT

INFORMATION

- 1. Florida Transportation Information 2016.
- 2. FDOT Annual LOS reporting, July 2017.
- 3. Base map is developed and maintained by the FDOT Transportation Statistics (TranStat) Office.