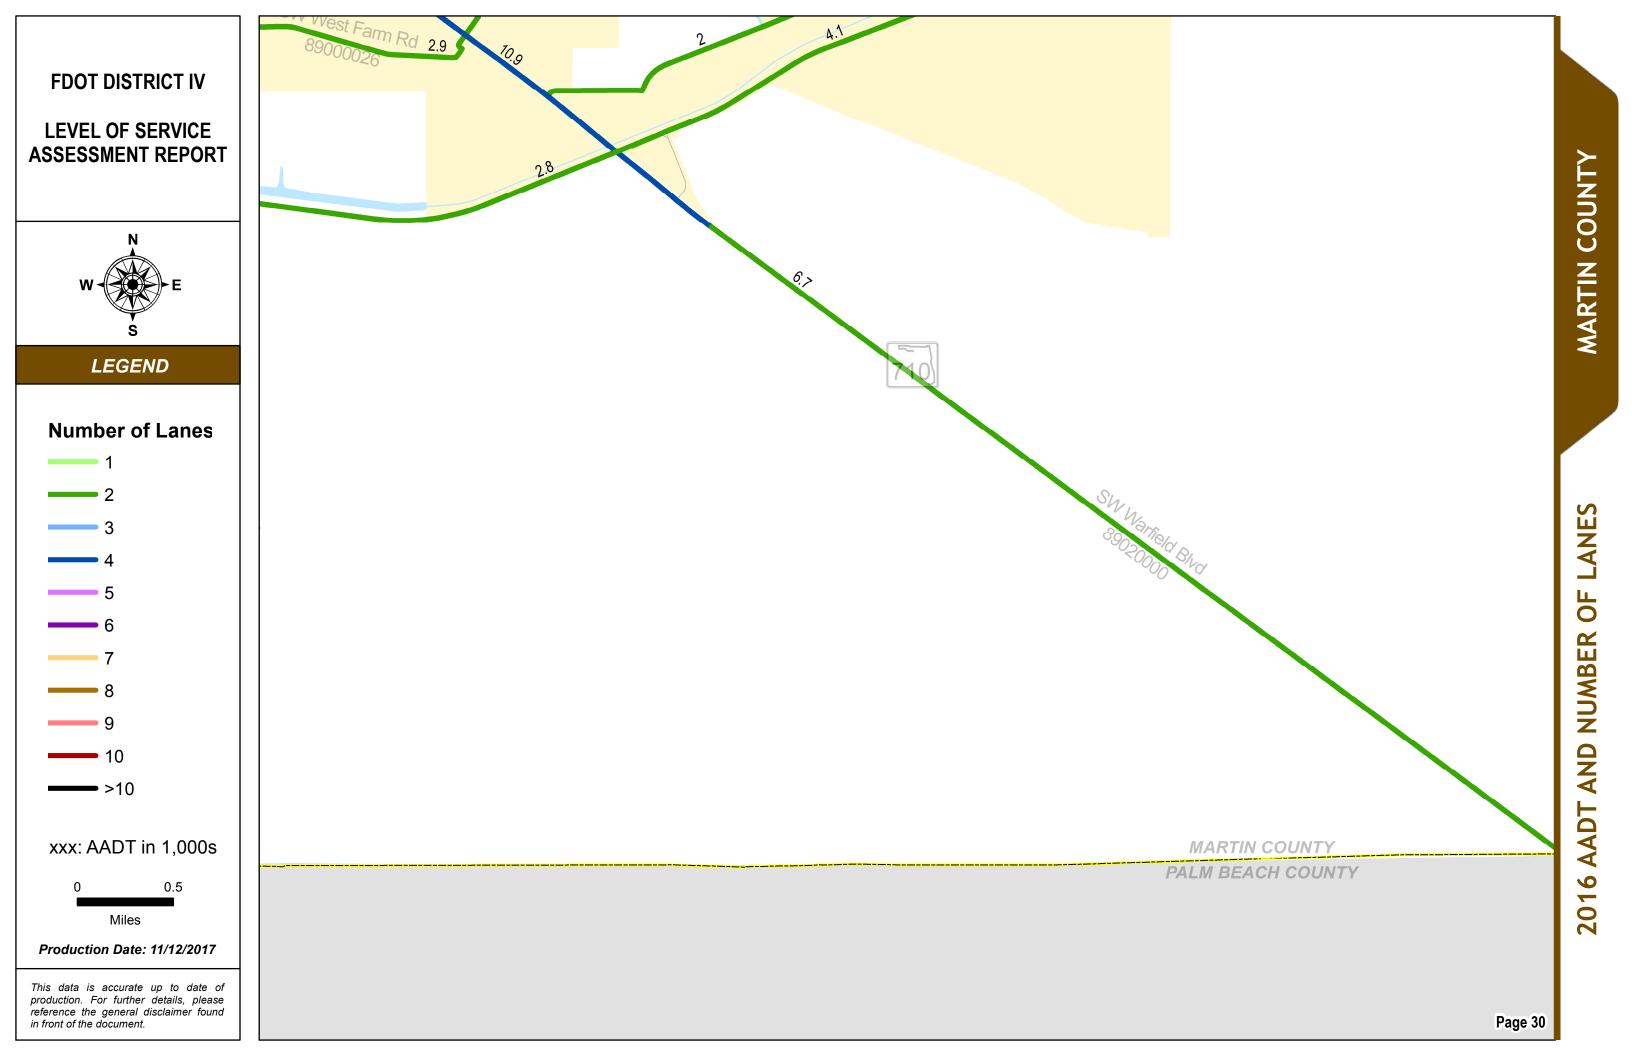

#### SERIES INFORMATION

Annual Average Daily Traffic (AADT) measures how busy a roadway is. AADT is defined as total traffic volume of a roadway for a year divided by 365. Number of lanes in the maps indicates total number of through lanes on both directions of a roadway segment. Annual Average Daily Traffic (AADT) measures how busy a roadway is. AADT is defined as total traffic volume of a roadway for a year divided by 365. Number of lanes in the maps indicates total number of through lanes on both directions of a roadway segment. For one-way street segments, number of lanes indicates total number of through lanes of the street segment.

Note:

- 1. The data presented in this map series is accurate up to date of production.
- 2. The maps are intended for planning purposes only.
- 3. All AADT are expressed in thousands.

4. The 2016 AADT and Number of Lanes reported along state roadways are consistent with the FDOT Annual LOS Reporting.

5. The 2016 AADT and Number of Lanes reported along the non-state roadways are from 2016 Florida Transportation Information DVD.

Data Source:

CONTACT

INFORMATION

- 1. Florida Transportation Information 2016.
- 2. FDOT Annual LOS reporting, July 2017.
- 3. Base map is developed and maintained by the FDOT Transportation Statistics (TranStat) Office.