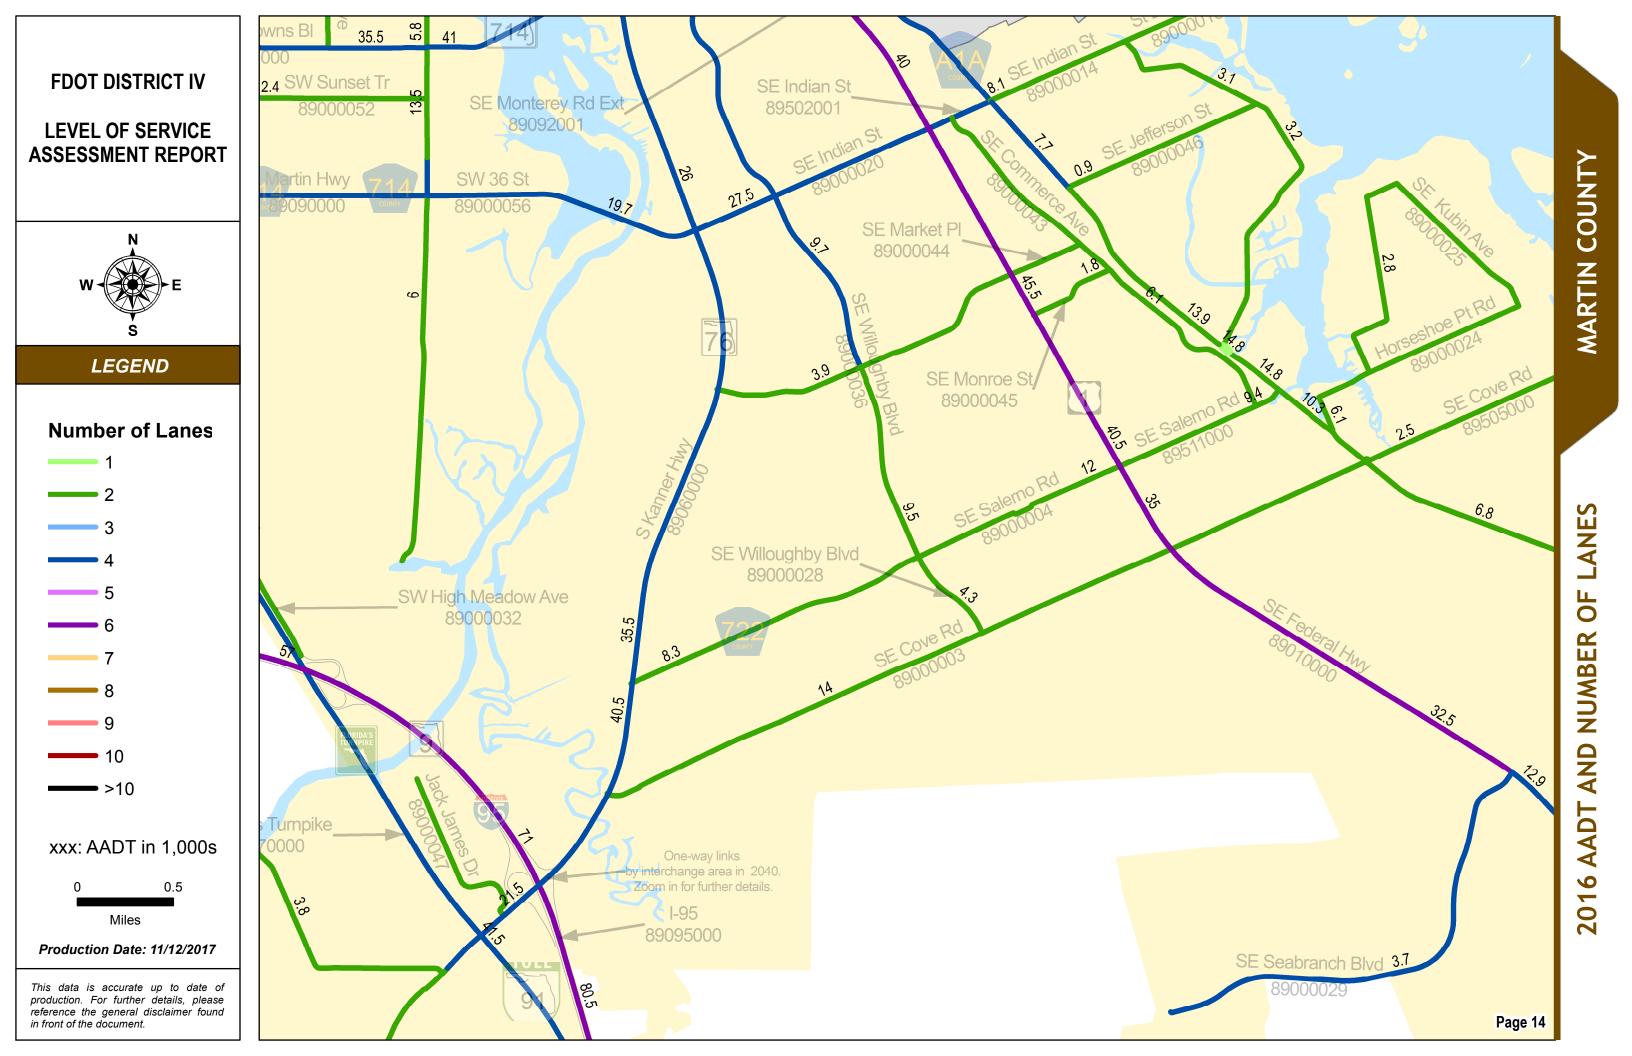

#### SERIES INFORMATION

Annual Average Daily Traffic (AADT) measures how busy a roadway is. AADT is defined as total traffic volume of a roadway for a year divided by 365. Number of lanes in the maps indicates total number of through lanes on both directions of a roadway segment. Annual Average Daily Traffic (AADT) measures how busy a roadway is. AADT is defined as total traffic volume of a roadway for a year divided by 365. Number of lanes in the maps indicates total number of through lanes on both directions of a roadway segment. For one-way street segments, number of lanes indicates total number of through lanes of the street segment.

Note:

- 1. The data presented in this map series is accurate up to date of production.
- 2. The maps are intended for planning purposes only.
- 3. All AADT are expressed in thousands.

4. The 2016 AADT and Number of Lanes reported along state roadways are consistent with the FDOT Annual LOS Reporting.

5. The 2016 AADT and Number of Lanes reported along the non-state roadways are from 2016 Florida Transportation Information DVD.

Data Source:

CONTACT

INFORMATION

- 1. Florida Transportation Information 2016.
- 2. FDOT Annual LOS reporting, July 2017.
- 3. Base map is developed and maintained by the FDOT Transportation Statistics (TranStat) Office.