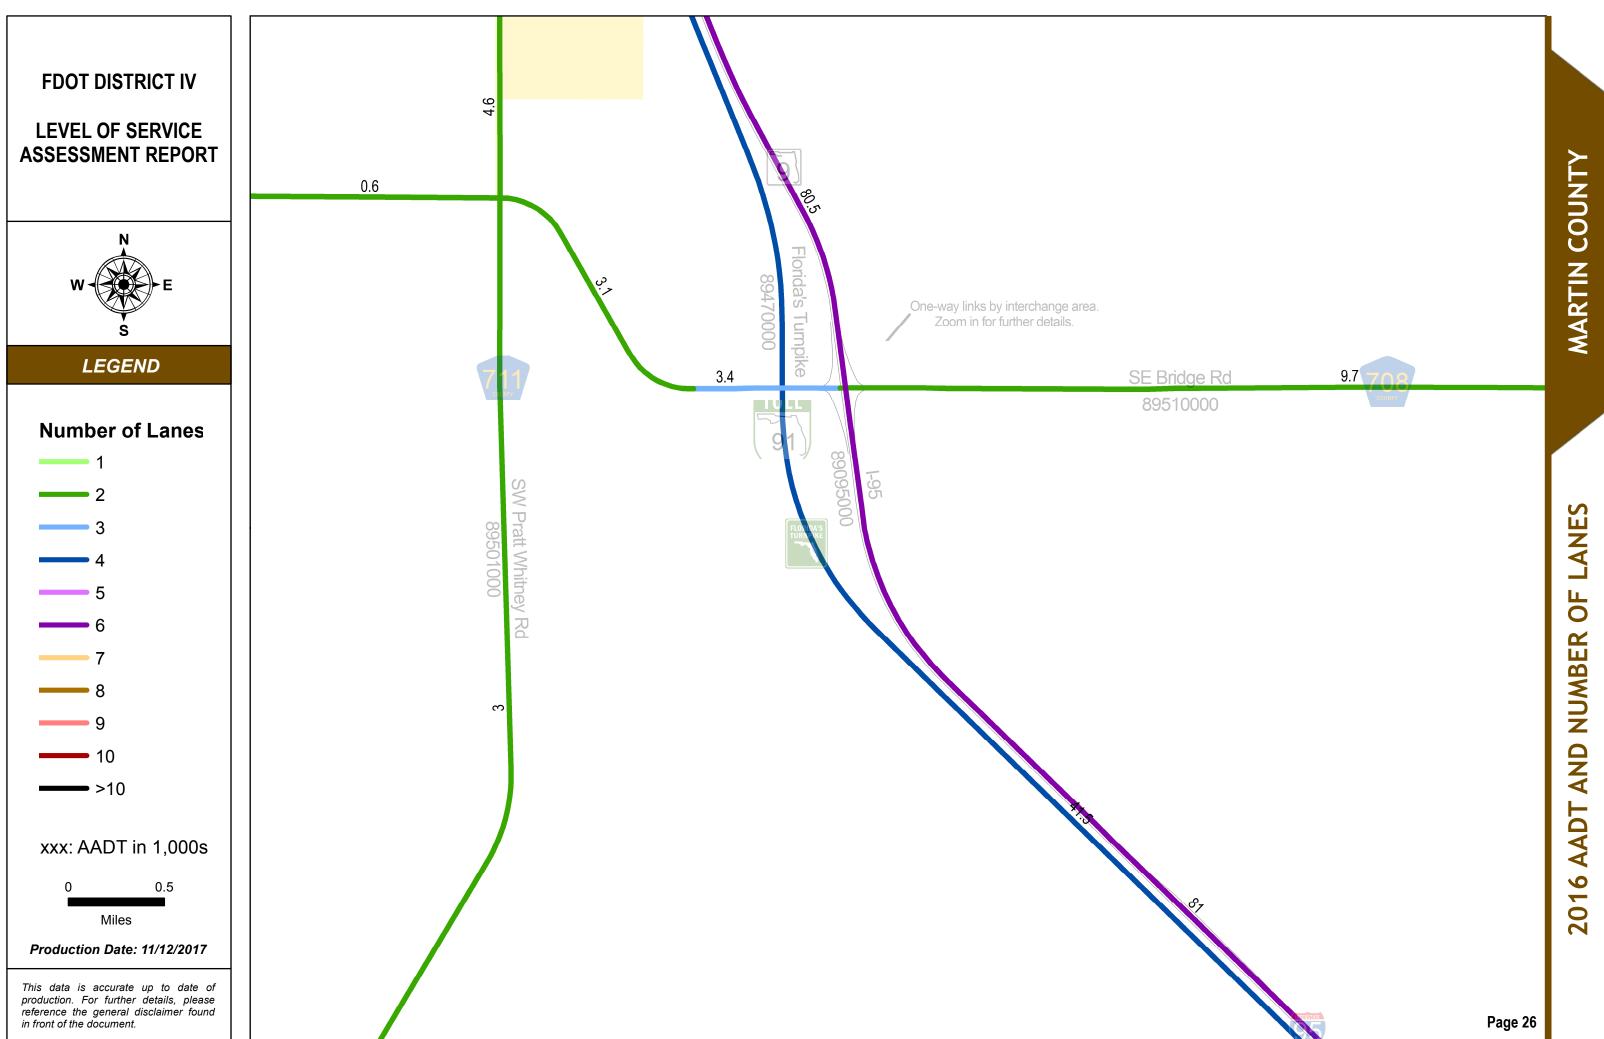

#### SERIES INFORMATION

Annual Average Daily Traffic (AADT) measures how busy a roadway is. AADT is defined as total traffic volume of a roadway for a year divided by 365. Number of lanes in the maps indicates total number of through lanes on both directions of a roadway segment. Annual Average Daily Traffic (AADT) measures how busy a roadway is. AADT is defined as total traffic volume of a roadway for a year divided by 365. Number of lanes in the maps indicates total number of through lanes on both directions of a roadway segment. For one-way street segments, number of lanes indicates total number of through lanes of the street segment.

Note:

- 1. The data presented in this map series is accurate up to date of production.
- 2. The maps are intended for planning purposes only.
- 3. All AADT are expressed in thousands.

4. The 2016 AADT and Number of Lanes reported along state roadways are consistent with the FDOT Annual LOS Reporting.

5. The 2016 AADT and Number of Lanes reported along the non-state roadways are from 2016 Florida Transportation Information DVD.

Data Source:

CONTACT

INFORMATION

- 1. Florida Transportation Information 2016.
- 2. FDOT Annual LOS reporting, July 2017.
- 3. Base map is developed and maintained by the FDOT Transportation Statistics (TranStat) Office.