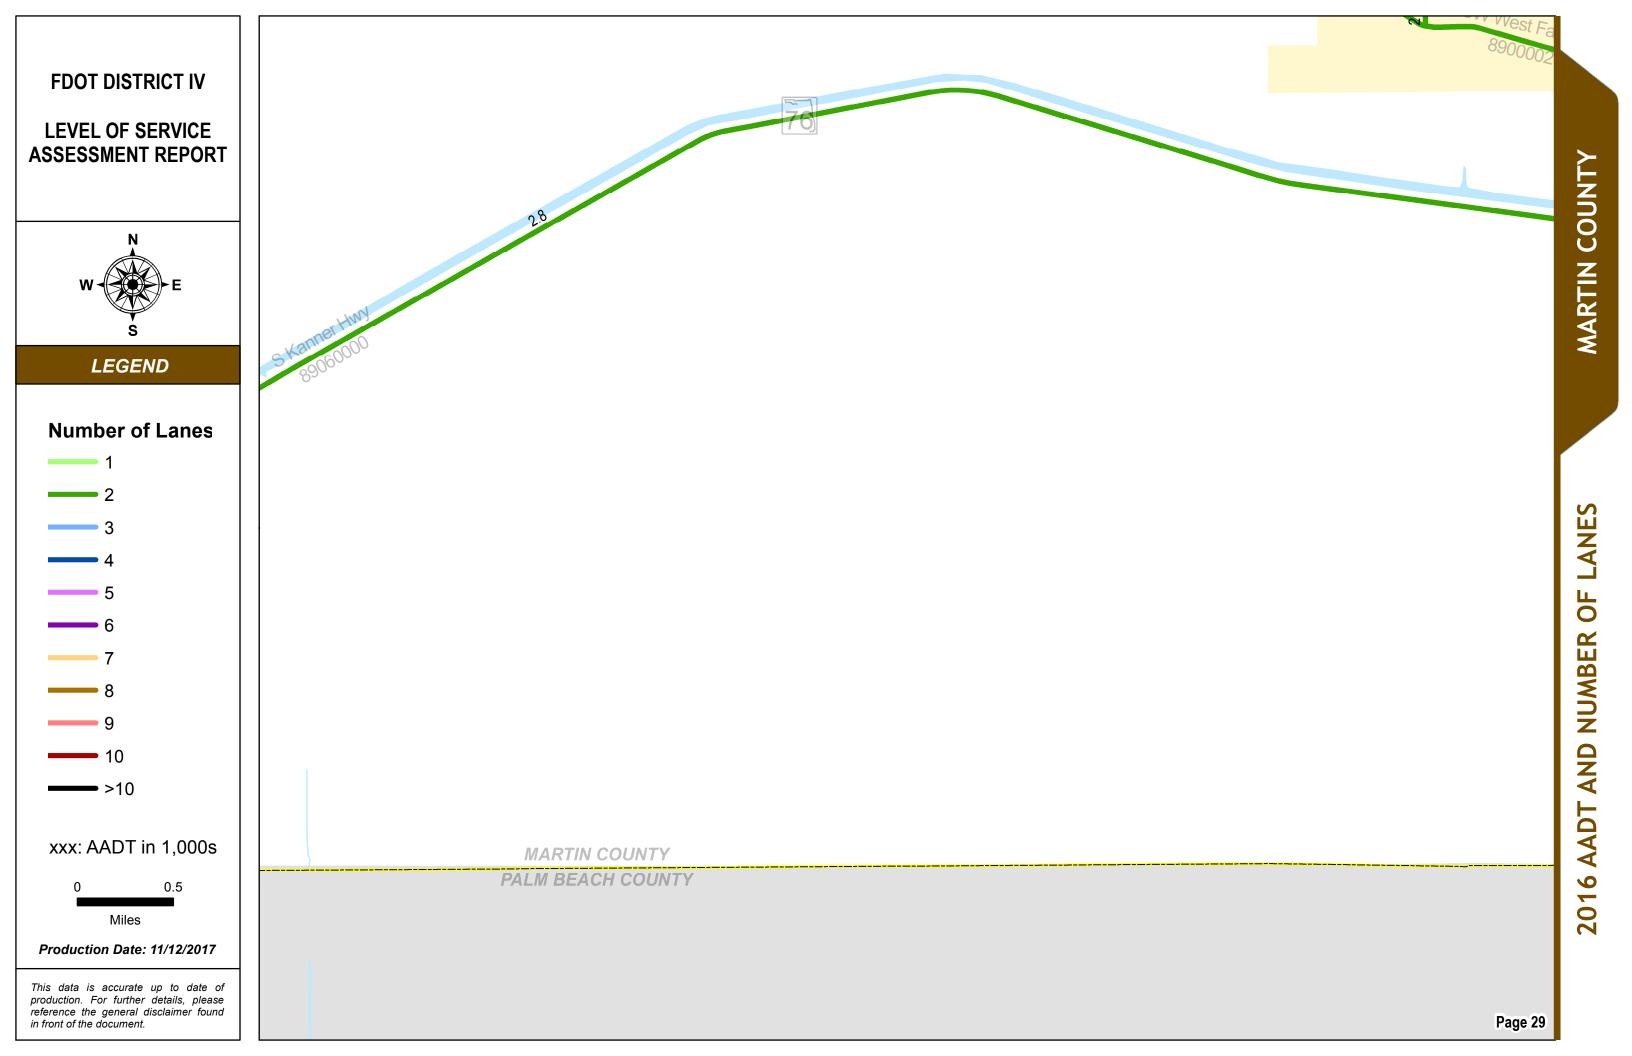

#### SERIES INFORMATION

Annual Average Daily Traffic (AADT) measures how busy a roadway is. AADT is defined as total traffic volume of a roadway for a year divided by 365. Number of lanes in the maps indicates total number of through lanes on both directions of a roadway segment. Annual Average Daily Traffic (AADT) measures how busy a roadway is. AADT is defined as total traffic volume of a roadway for a year divided by 365. Number of lanes in the maps indicates total number of through lanes on both directions of a roadway segment. For one-way street segments, number of lanes indicates total number of through lanes of the street segment.

Note:

- 1. The data presented in this map series is accurate up to date of production.
- 2. The maps are intended for planning purposes only.
- 3. All AADT are expressed in thousands.

4. The 2016 AADT and Number of Lanes reported along state roadways are consistent with the FDOT Annual LOS Reporting.

5. The 2016 AADT and Number of Lanes reported along the non-state roadways are from 2016 Florida Transportation Information DVD.

Data Source:

CONTACT

INFORMATION

- 1. Florida Transportation Information 2016.
- 2. FDOT Annual LOS reporting, July 2017.
- 3. Base map is developed and maintained by the FDOT Transportation Statistics (TranStat) Office.