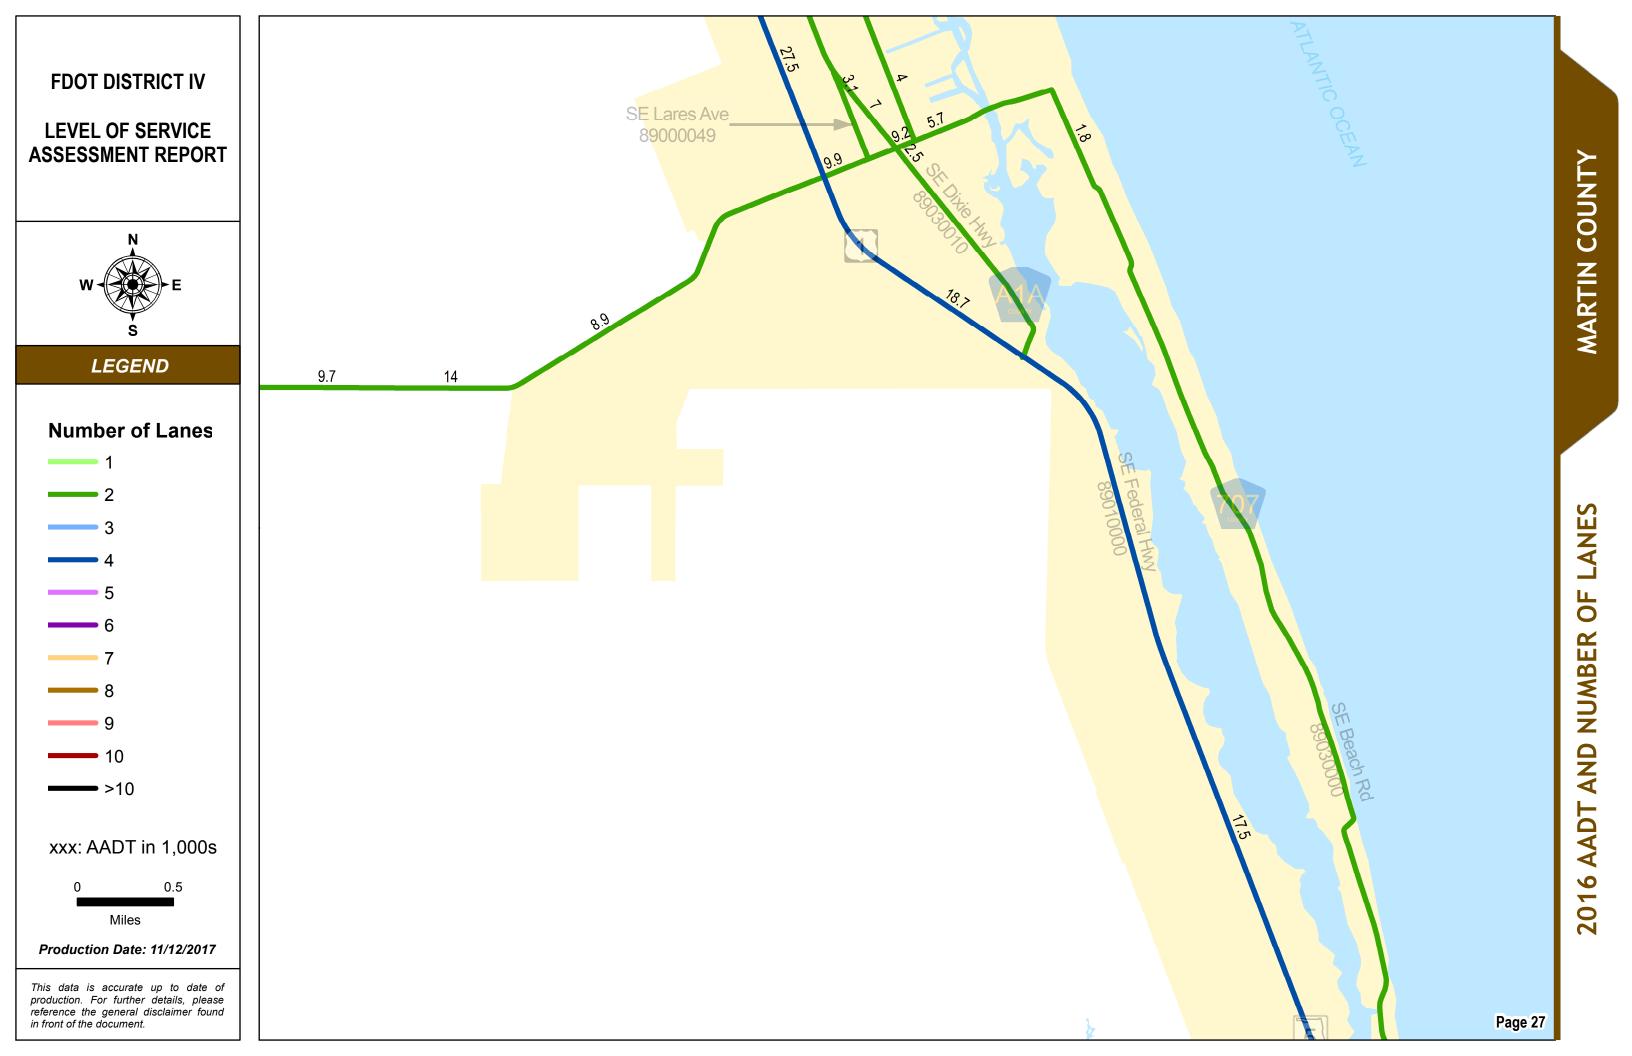

#### SERIES INFORMATION

Annual Average Daily Traffic (AADT) measures how busy a roadway is. AADT is defined as total traffic volume of a roadway for a year divided by 365. Number of lanes in the maps indicates total number of through lanes on both directions of a roadway segment. Annual Average Daily Traffic (AADT) measures how busy a roadway is. AADT is defined as total traffic volume of a roadway for a year divided by 365. Number of lanes in the maps indicates total number of through lanes on both directions of a roadway segment. For one-way street segments, number of lanes indicates total number of through lanes of the street segment.

Note:

- 1. The data presented in this map series is accurate up to date of production.
- 2. The maps are intended for planning purposes only.
- 3. All AADT are expressed in thousands.

4. The 2016 AADT and Number of Lanes reported along state roadways are consistent with the FDOT Annual LOS Reporting.

5. The 2016 AADT and Number of Lanes reported along the non-state roadways are from 2016 Florida Transportation Information DVD.

Data Source:

CONTACT

INFORMATION

- 1. Florida Transportation Information 2016.
- 2. FDOT Annual LOS reporting, July 2017.
- 3. Base map is developed and maintained by the FDOT Transportation Statistics (TranStat) Office.