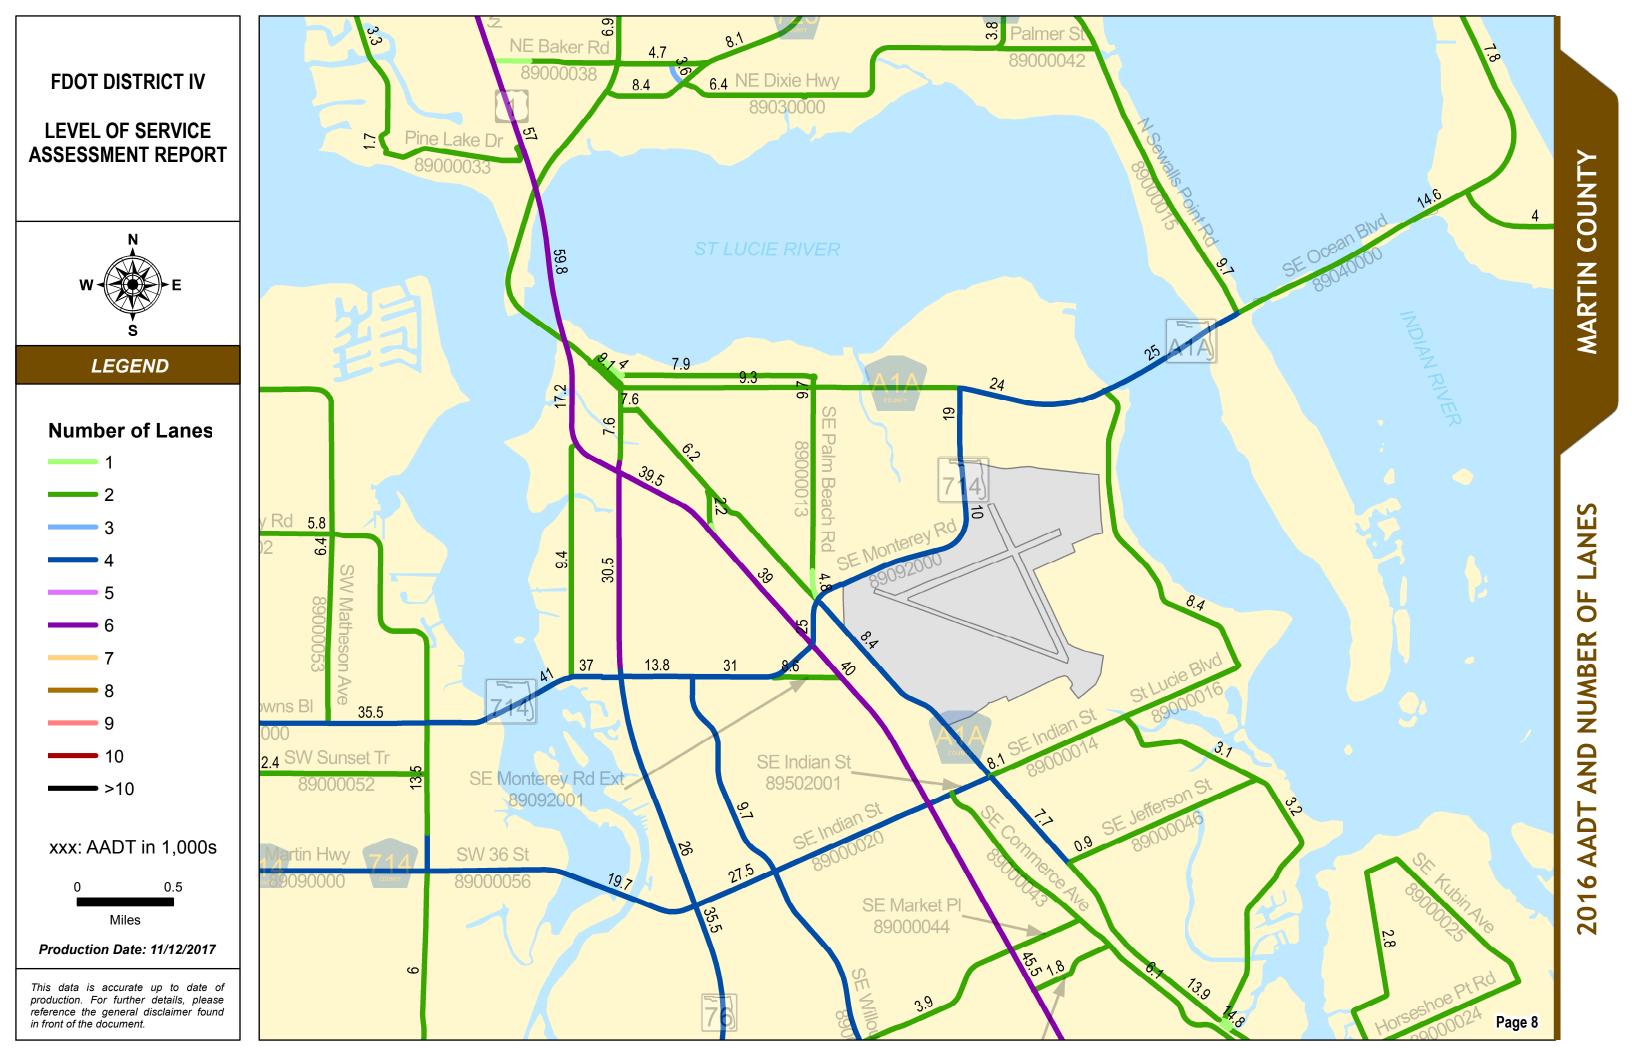

#### 2016 AADT AND NUMBER OF LANES: INDEX MAP

#### SERIES INFORMATION

Annual Average Daily Traffic (AADT) measures how busy a roadway is. AADT is defined as total traffic volume of a roadway for a year divided by 365. Number of lanes in the maps indicates total number of through lanes on both directions of a roadway segment. Annual Average Daily Traffic (AADT) measures how busy a roadway is. AADT is defined as total traffic volume of a roadway for a year divided by 365. Number of lanes in the maps indicates total number of through lanes on both directions of a roadway segment. For one-way street segments, number of lanes indicates total number of through lanes of the street segment.

Note:

- 1. The data presented in this map series is accurate up to date of production.
- 2. The maps are intended for planning purposes only.
- 3. All AADT are expressed in thousands.

4. The 2016 AADT and Number of Lanes reported along state roadways are consistent with the FDOT Annual LOS Reporting.

5. The 2016 AADT and Number of Lanes reported along the non-state roadways are from 2016 Florida Transportation Information DVD.

Data Source:

CONTACT

INFORMATION

- 1. Florida Transportation Information 2016.
- 2. FDOT Annual LOS reporting, July 2017.
- 3. Base map is developed and maintained by the FDOT Transportation Statistics (TranStat) Office.