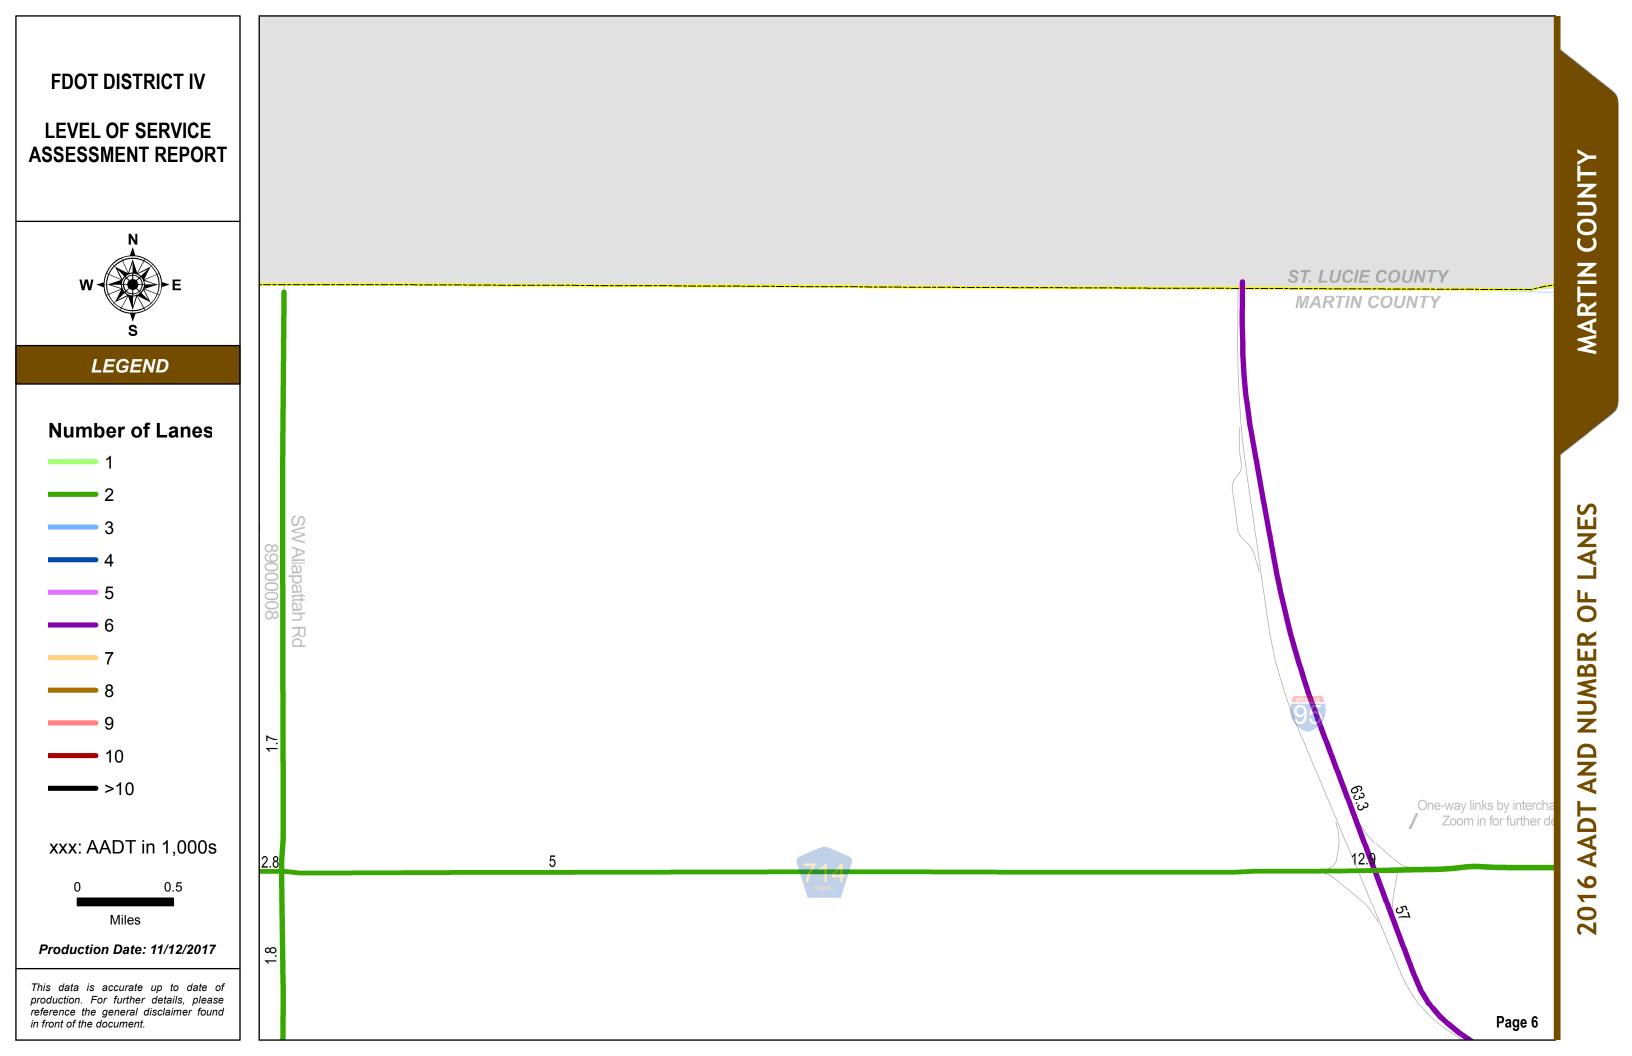

#### SERIES INFORMATION

Annual Average Daily Traffic (AADT) measures how busy a roadway is. AADT is defined as total traffic volume of a roadway for a year divided by 365. Number of lanes in the maps indicates total number of through lanes on both directions of a roadway segment. Annual Average Daily Traffic (AADT) measures how busy a roadway is. AADT is defined as total traffic volume of a roadway for a year divided by 365. Number of lanes in the maps indicates total number of through lanes on both directions of a roadway segment. For one-way street segments, number of lanes indicates total number of through lanes of the street segment.

Note:

- 1. The data presented in this map series is accurate up to date of production.
- 2. The maps are intended for planning purposes only.
- 3. All AADT are expressed in thousands.

4. The 2016 AADT and Number of Lanes reported along state roadways are consistent with the FDOT Annual LOS Reporting.

5. The 2016 AADT and Number of Lanes reported along the non-state roadways are from 2016 Florida Transportation Information DVD.

Data Source:

CONTACT

INFORMATION

- 1. Florida Transportation Information 2016.
- 2. FDOT Annual LOS reporting, July 2017.
- 3. Base map is developed and maintained by the FDOT Transportation Statistics (TranStat) Office.

#### LANES ОF **2016 AADT AND NUMBER**

MARTIN COUNTY

**MARTIN COUNTY** PALM BEACH COUNTY