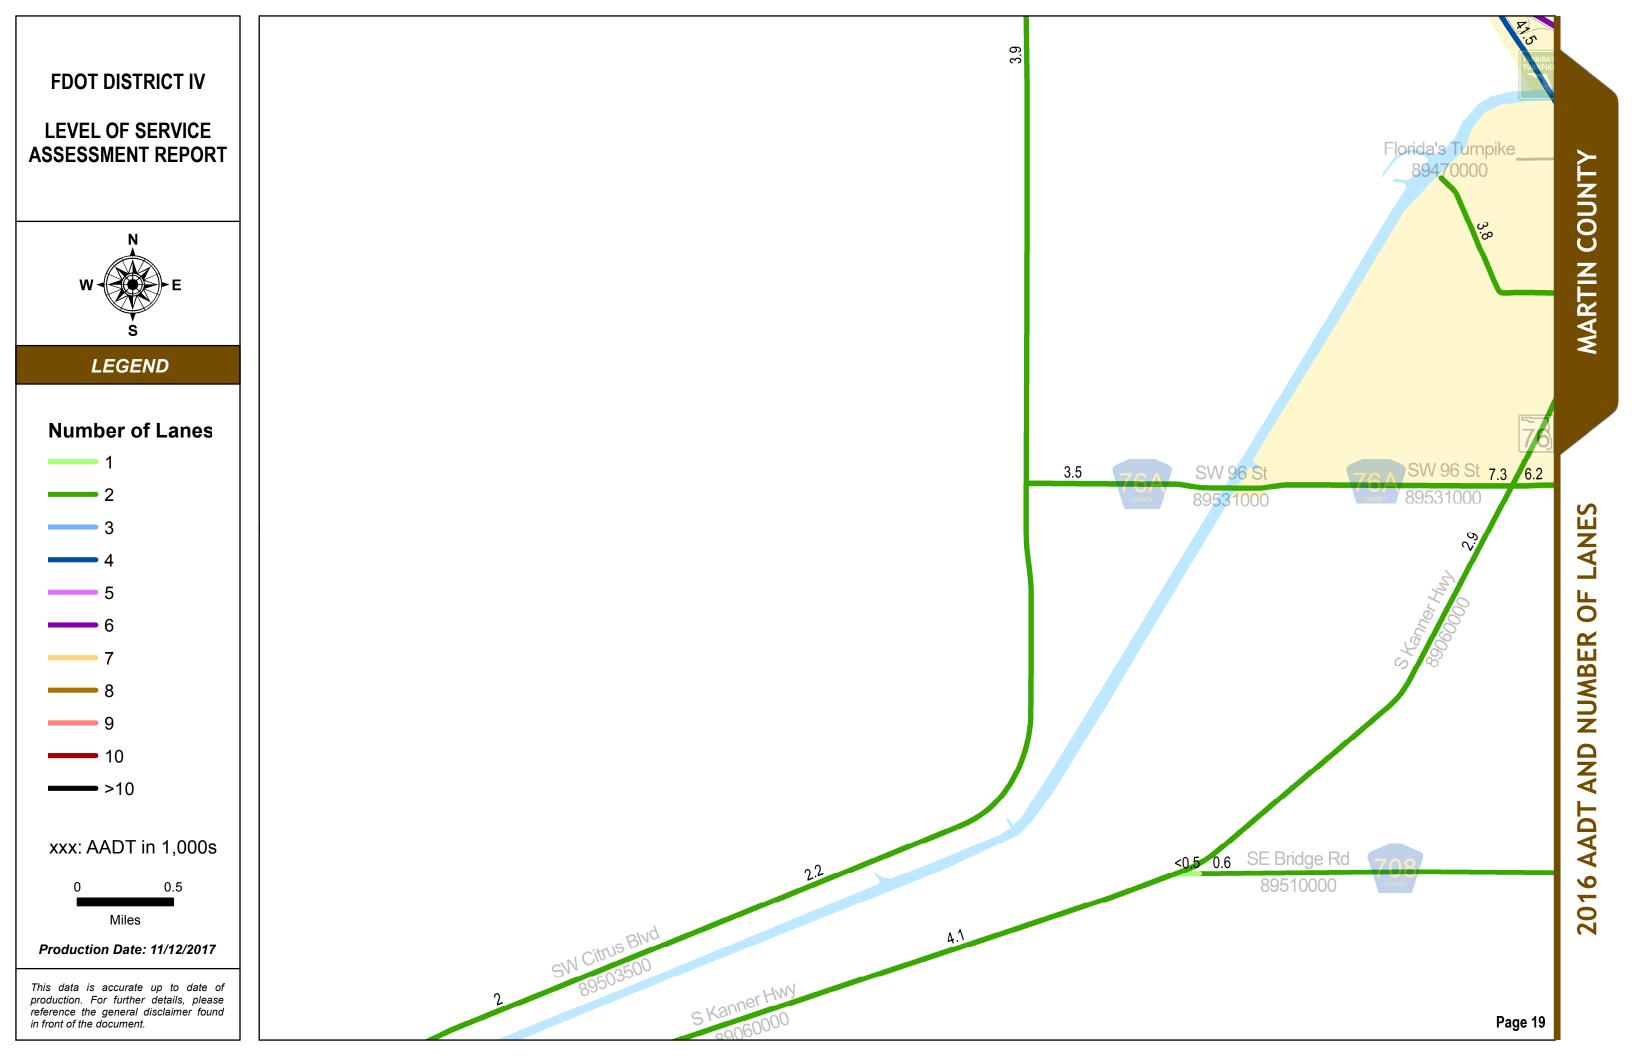

ata presented in this map series is accurate up to date of production.
- 2. The maps are intended for planning purposes only.
- 3. All AADT are expressed in thousands.

4. The 2016 AADT and Number of Lanes reported along state roadways are consistent with the FDOT Annual LOS Reporting.

5. The 2016 AADT and Number of Lanes reported along the non-state roadways are from 2016 Florida Transportation Information DVD.

Data Source:

CONTACT

INFORMATION

- 1. Florida Transportation Information 2016.
- 2. FDOT Annual LOS reporting, July 2017.
- 3. Base map is developed and maintained by the FDOT Transportation Statistics (TranStat) Office.

Shi-Chiang Li

Chon Wong













MARTIN COUNTY

SW Martin Hwy 89090500















#### SW Martin Hwy 89090500

MARTIN COUNTY































ATLANTIC OCEAN









#### LANES ОF **2016 AADT AND NUMBER**

MARTIN COUNTY





















**MARTIN COUNTY** PALM BEACH COUNTY