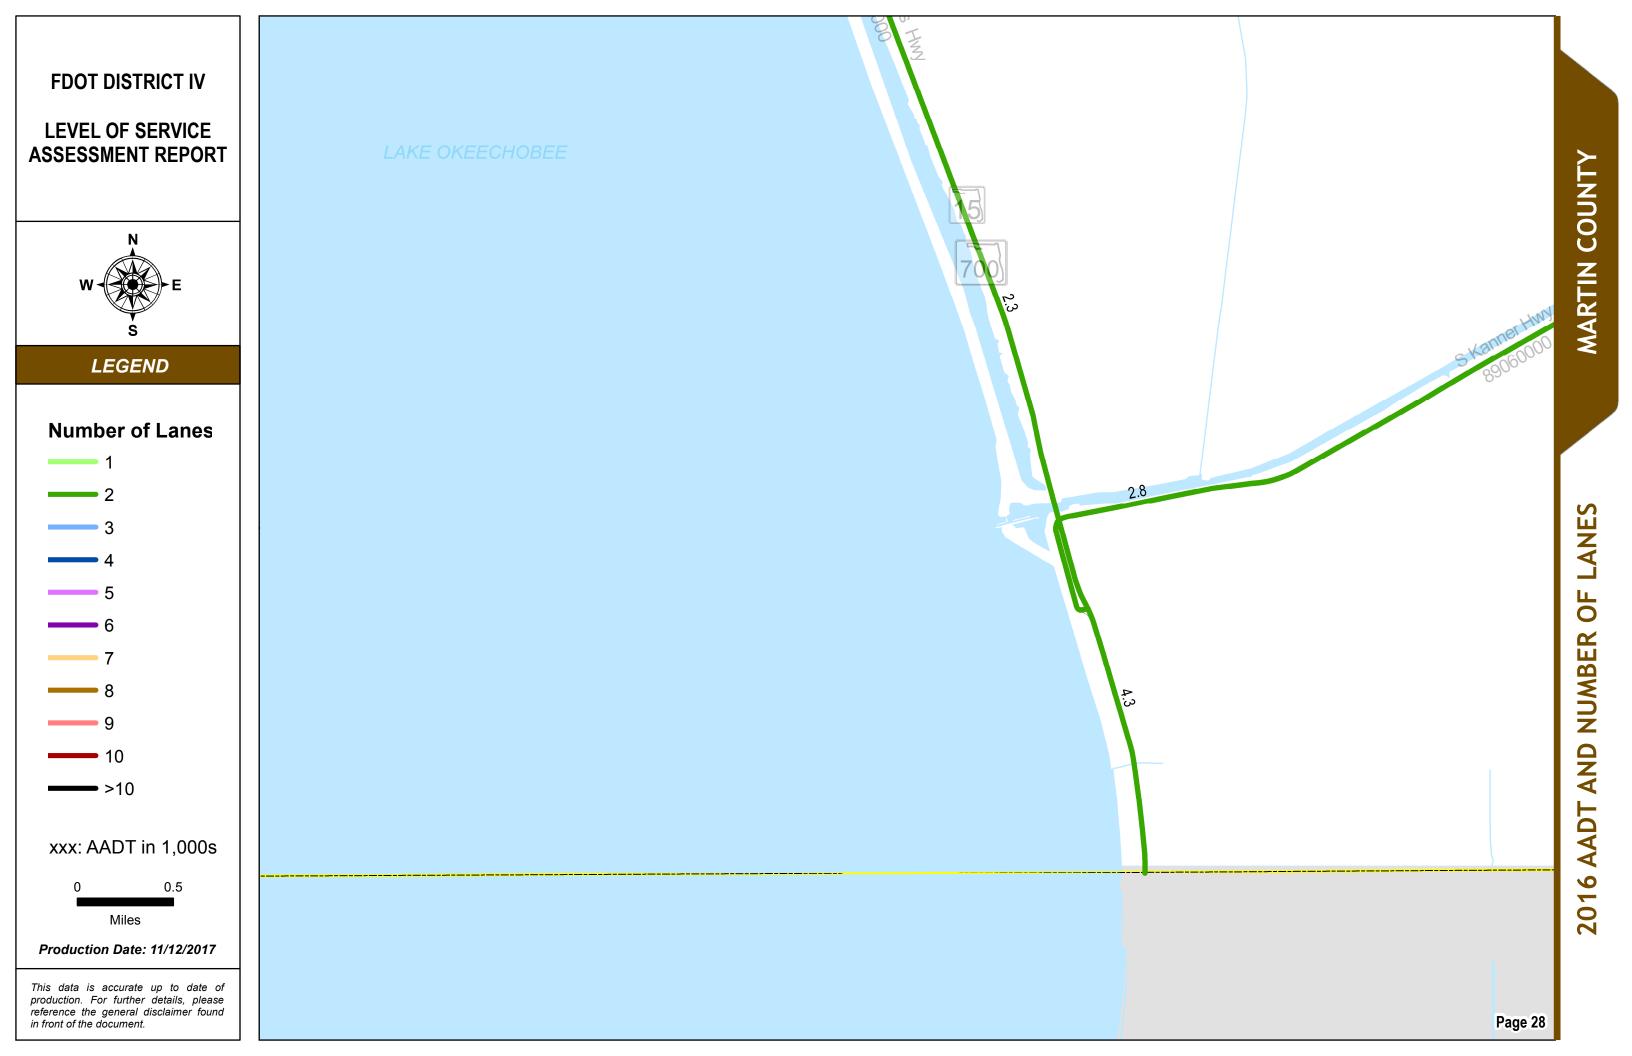

#### SERIES INFORMATION

Annual Average Daily Traffic (AADT) measures how busy a roadway is. AADT is defined as total traffic volume of a roadway for a year divided by 365. Number of lanes in the maps indicates total number of through lanes on both directions of a roadway segment. Annual Average Daily Traffic (AADT) measures how busy a roadway is. AADT is defined as total traffic volume of a roadway for a year divided by 365. Number of lanes in the maps indicates total number of through lanes on both directions of a roadway segment. For one-way street segments, number of lanes indicates total number of through lanes of the street segment.

Note:

- 1. The data presented in this map series is accurate up to date of production.
- 2. The maps are intended for planning purposes only.
- 3. All AADT are expressed in thousands.

4. The 2016 AADT and Number of Lanes reported along state roadways are consistent with the FDOT Annual LOS Reporting.

5. The 2016 AADT and Number of Lanes reported along the non-state roadways are from 2016 Florida Transportation Information DVD.

Data Source:

CONTACT

INFORMATION

- 1. Florida Transportation Information 2016.
- 2. FDOT Annual LOS reporting, July 2017.
- 3. Base map is developed and maintained by the FDOT Transportation Statistics (TranStat) Office.