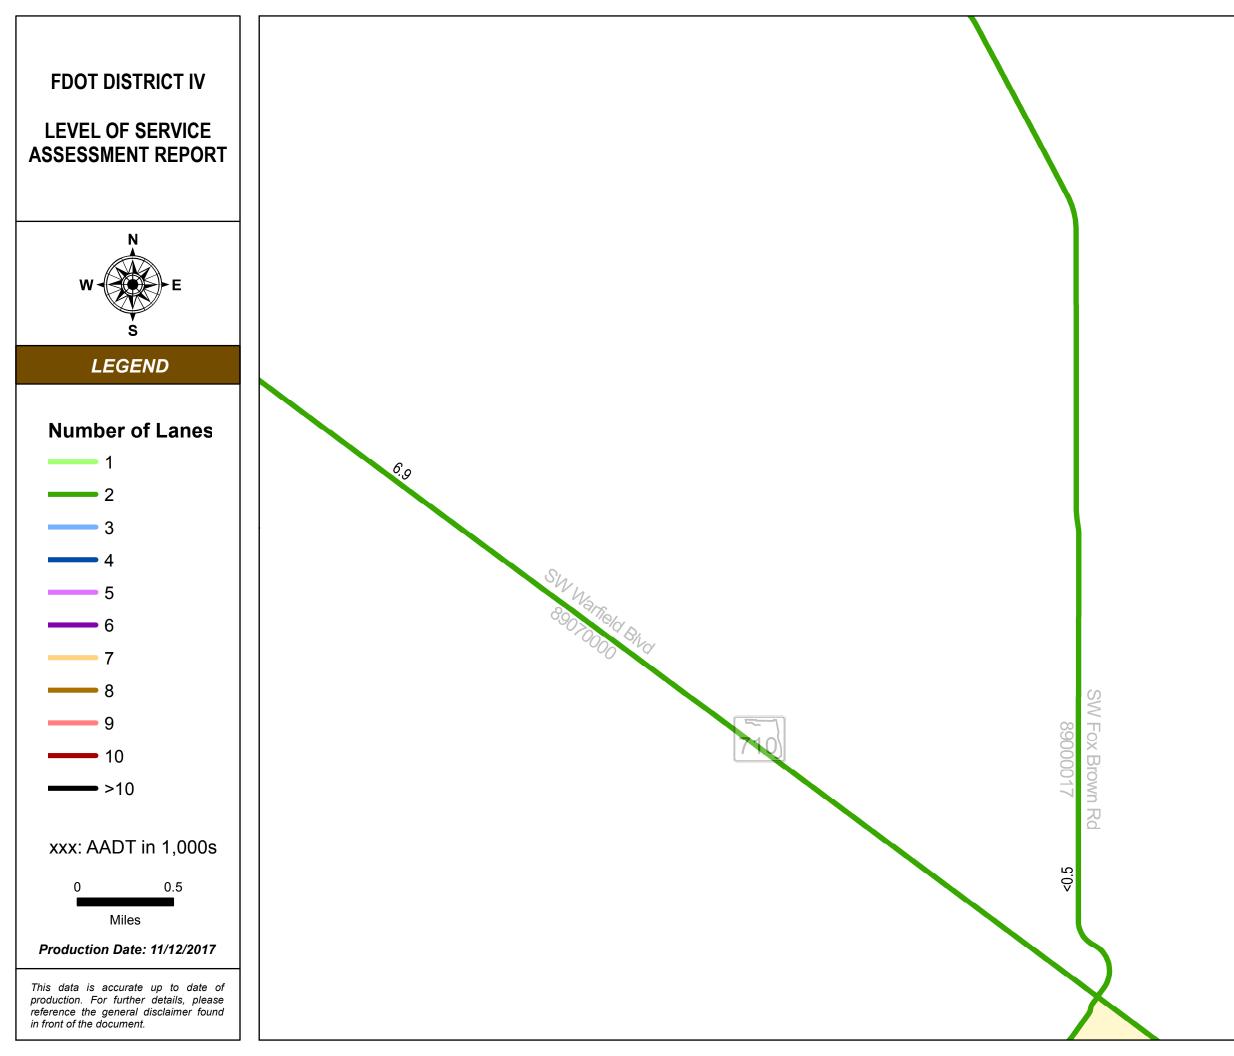

#### SERIES INFORMATION

Annual Average Daily Traffic (AADT) measures how busy a roadway is. AADT is defined as total traffic volume of a roadway for a year divided by 365. Number of lanes in the maps indicates total number of through lanes on both directions of a roadway segment. Annual Average Daily Traffic (AADT) measures how busy a roadway is. AADT is defined as total traffic volume of a roadway for a year divided by 365. Number of lanes in the maps indicates total number of through lanes on both directions of a roadway segment. For one-way street segments, number of lanes indicates total number of through lanes of the street segment.