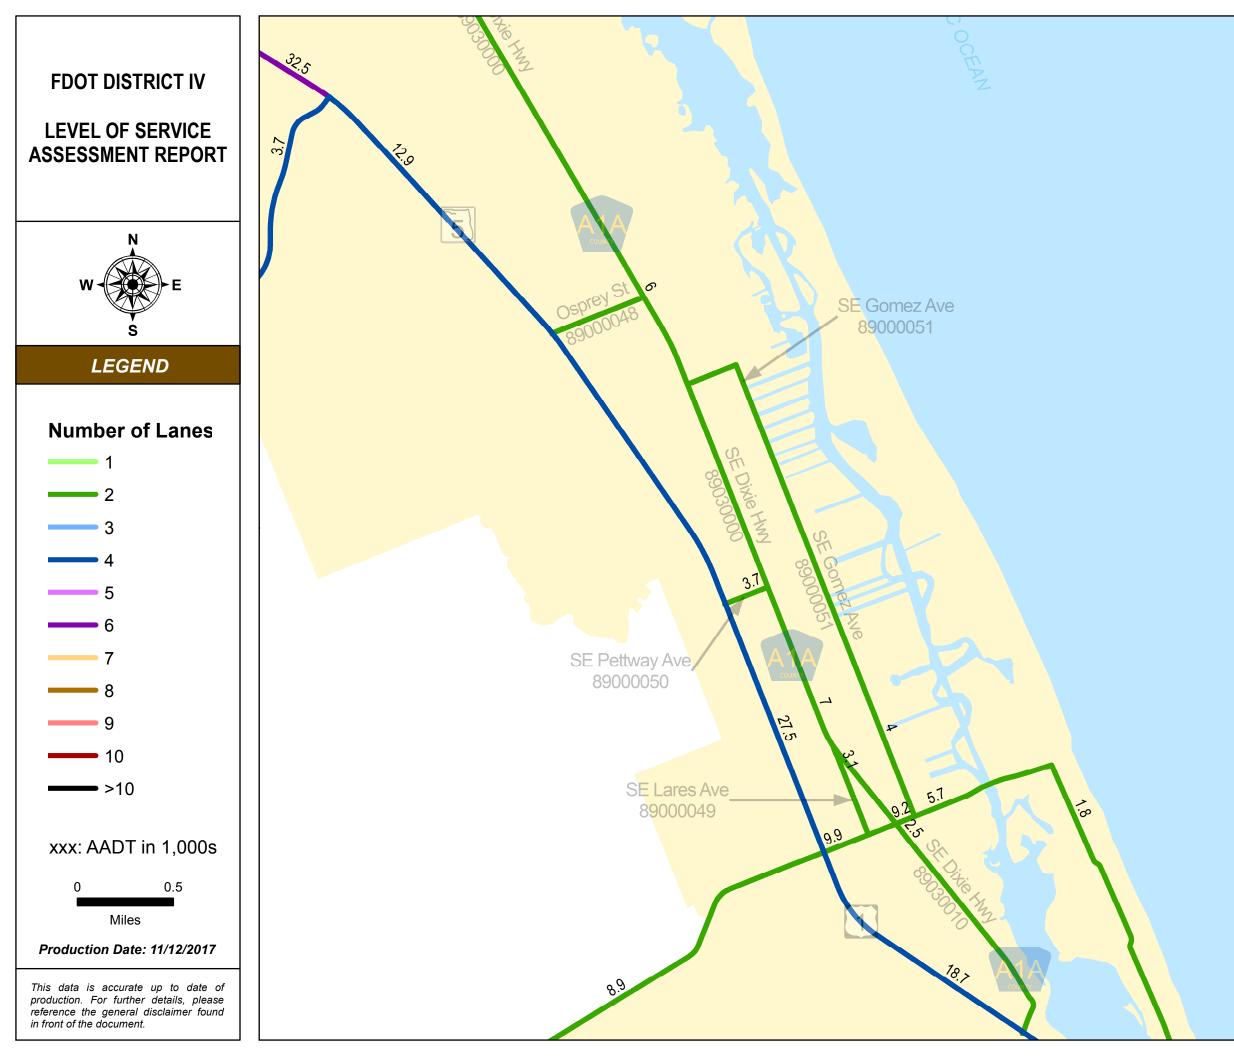

presented in this map series is accurate up to date of production.
- 2. The maps are intended for planning purposes only.
- 3. All AADT are expressed in thousands.

4. The 2016 AADT and Number of Lanes reported along state roadways are consistent with the FDOT Annual LOS Reporting.

5. The 2016 AADT and Number of Lanes reported along the non-state roadways are from 2016 Florida Transportation Information DVD.

Data Source:

CONTACT

INFORMATION

- 1. Florida Transportation Information 2016.
- 2. FDOT Annual LOS reporting, July 2017.
- 3. Base map is developed and maintained by the FDOT Transportation Statistics (TranStat) Office.

Shi-Chiang Li

Chon Wong













MARTIN COUNTY

SW Martin Hwy 89090500















#### SW Martin Hwy 89090500

MARTIN COUNTY































ATLANTIC OCEAN









#### LANES ОF **2016 AADT AND NUMBER**

MARTIN COUNTY





















**MARTIN COUNTY** PALM BEACH COUNTY