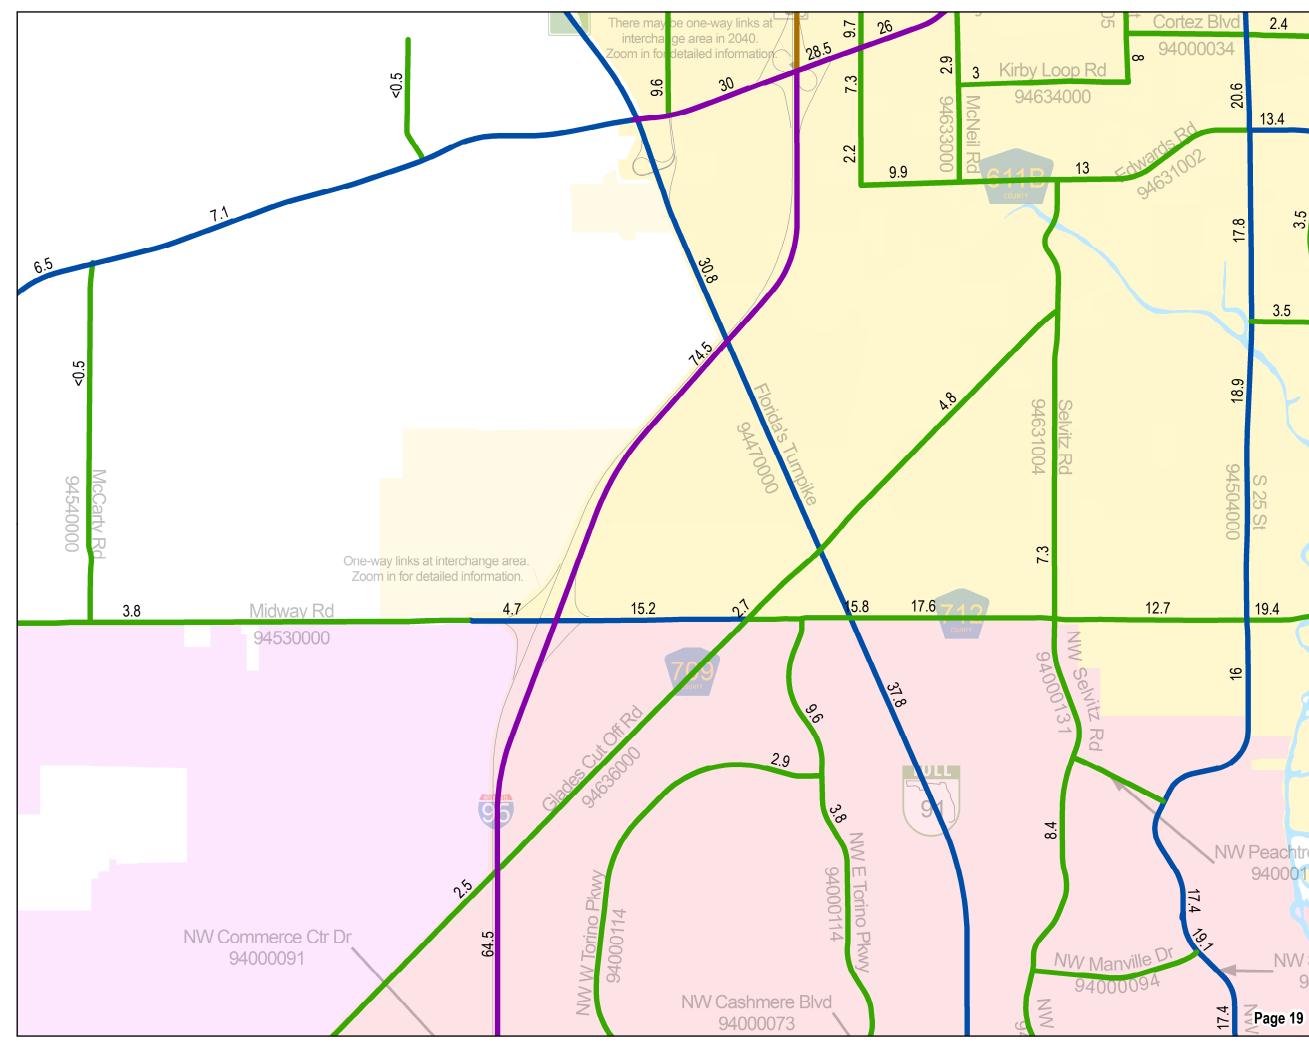

### 2016 AADT AND NUMBER OF LANES: INDEX MAP

### **SERIES INFORMATION**

Annual Average Daily Traffic (AADT) measures how busy a roadway is. AADT is defined as total traffic volume of a roadway for a year divided by 365. Number of lanes in the maps indicates total number of through lanes on both directions of a roadway segment. Annual Average Daily Traffic (AADT) measures how busy a roadway is. AADT is defined as total traffic volume of a roadway for a year divided by 365. Number of lanes in the maps indicates total number of through lanes on both directions of a roadway segment. For one-way street segments, number of lanes indicates total number of through lanes of the street segment.

### Note:

- 1. The data presented in this map series is accurate up to date of production.
- 2. The maps are intended for planning purposes only.
- 3. All AADT are expressed in thousands.
- 4. The 2016 AADT and Number of Lanes reported along state roadways are consistent with the FDOT Annual LOS Reporting.
- 5. The 2016 AADT and Number of Lanes reported along the non-state roadways are from 2016 Florida Transportation Information DVD.

### Data Source:

- 1. Florida Transportation Information 2016.
- 2. FDOT Annual LOS reporting, July 2017.
- 3. Base map is developed and maintained by the FDOT Transportation Statistics (TranStat) Office.