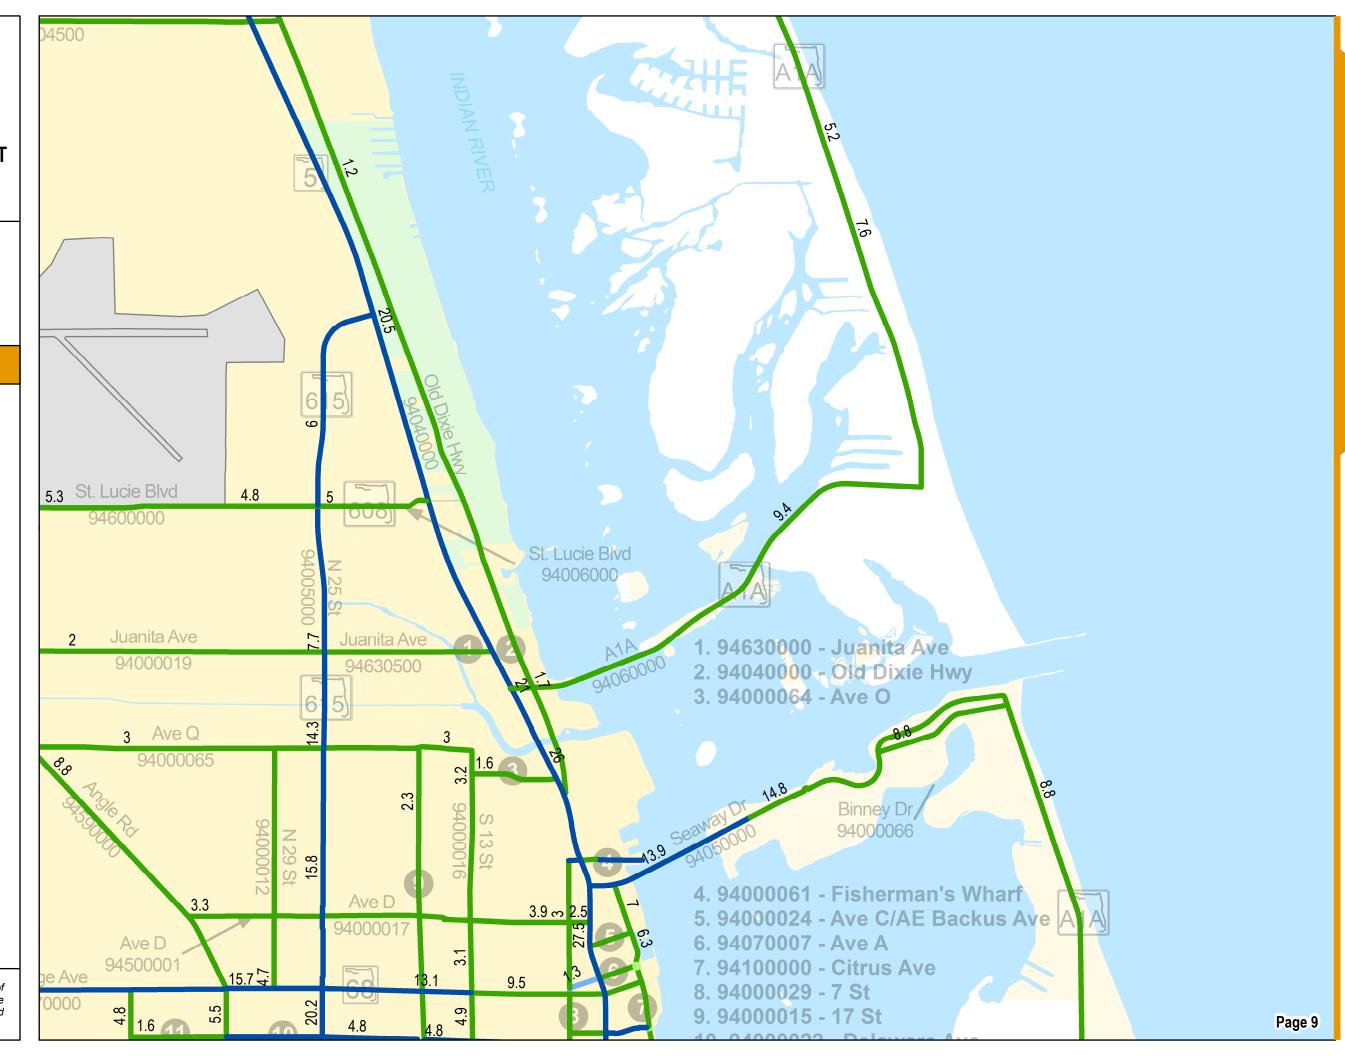

### 2016 AADT AND NUMBER OF LANES: INDEX MAP

### **SERIES INFORMATION**

Annual Average Daily Traffic (AADT) measures how busy a roadway is. AADT is defined as total traffic volume of a roadway for a year divided by 365. Number of lanes in the maps indicates total number of through lanes on both directions of a roadway segment. Annual Average Daily Traffic (AADT) measures how busy a roadway is. AADT is defined as total traffic volume of a roadway for a year divided by 365. Number of lanes in the maps indicates total number of through lanes on both directions of a roadway segment. For one-way street segments, number of lanes indicates total number of through lanes of the street segment.

### Note:

- 1. The data presented in this map series is accurate up to date of production.
- 2. The maps are intended for planning purposes only.
- 3. All AADT are expressed in thousands.
- 4. The 2016 AADT and Number of Lanes reported along state roadways are consistent with the FDOT Annual LOS Reporting.
- 5. The 2016 AADT and Number of Lanes reported along the non-state roadways are from 2016 Florida Transportation Information DVD.

### Data Source:

- 1. Florida Transportation Information 2016.
- 2. FDOT Annual LOS reporting, July 2017.
- 3. Base map is developed and maintained by the FDOT Transportation Statistics (TranStat) Office.