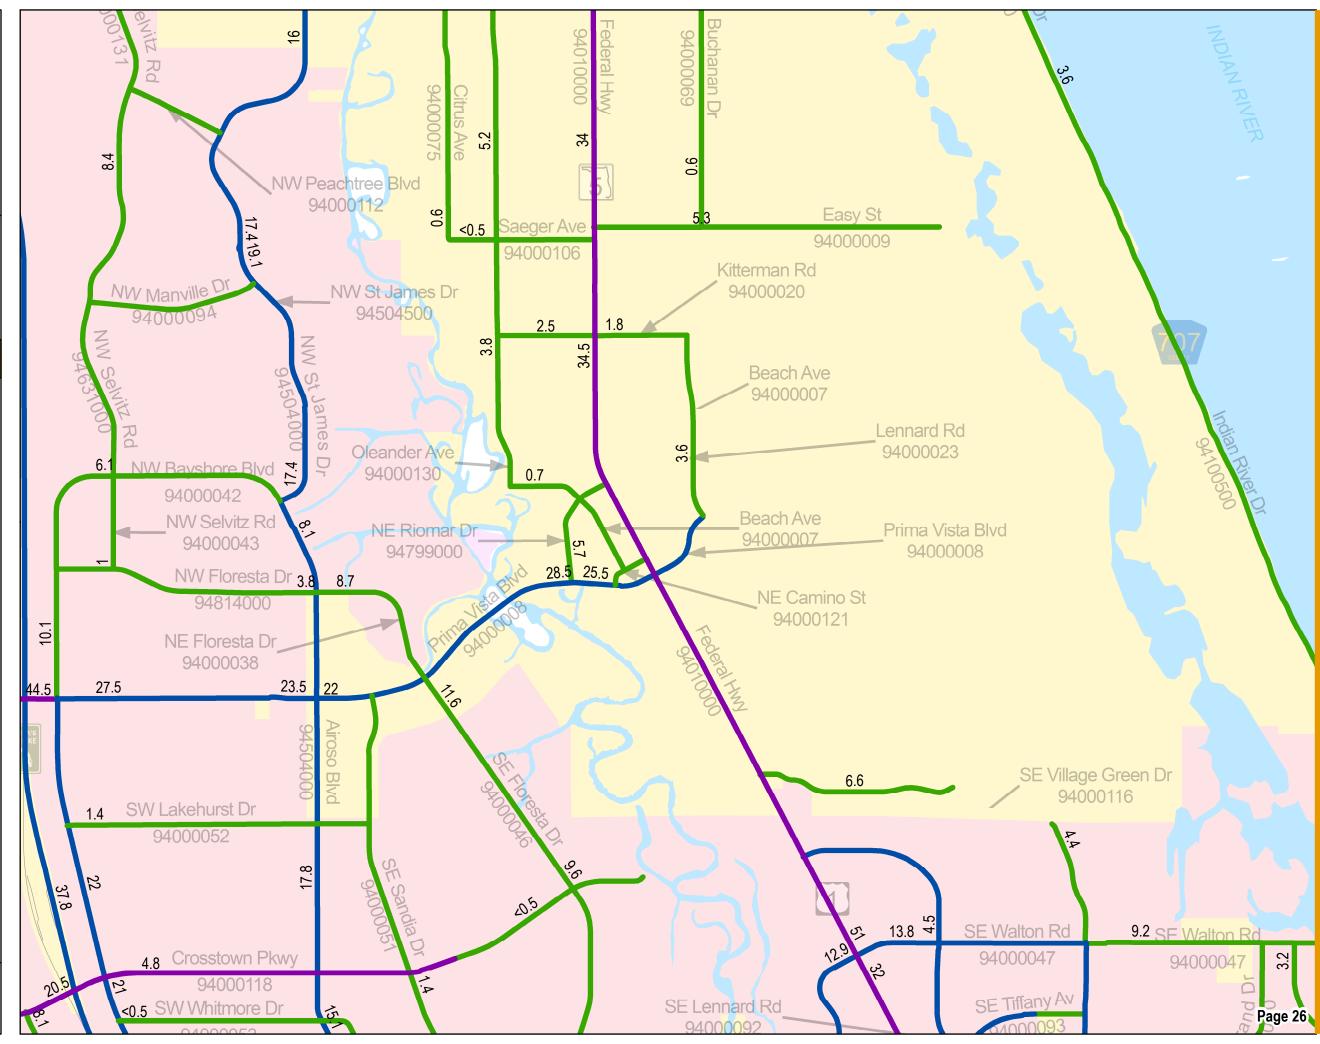

### 2016 AADT AND NUMBER OF LANES: INDEX MAP

### **SERIES INFORMATION**

Annual Average Daily Traffic (AADT) measures how busy a roadway is. AADT is defined as total traffic volume of a roadway for a year divided by 365. Number of lanes in the maps indicates total number of through lanes on both directions of a roadway segment. Annual Average Daily Traffic (AADT) measures how busy a roadway is. AADT is defined as total traffic volume of a roadway for a year divided by 365. Number of lanes in the maps indicates total number of through lanes on both directions of a roadway segment. For one-way street segments, number of lanes indicates total number of through lanes of the street segment.

### Note:

- 1. The data presented in this map series is accurate up to date of production.
- 2. The maps are intended for planning purposes only.
- 3. All AADT are expressed in thousands.
- 4. The 2016 AADT and Number of Lanes reported along state roadways are consistent with the FDOT Annual LOS Reporting.
- 5. The 2016 AADT and Number of Lanes reported along the non-state roadways are from 2016 Florida Transportation Information DVD.

### Data Source:

- 1. Florida Transportation Information 2016.
- 2. FDOT Annual LOS reporting, July 2017.
- 3. Base map is developed and maintained by the FDOT Transportation Statistics (TranStat) Office.