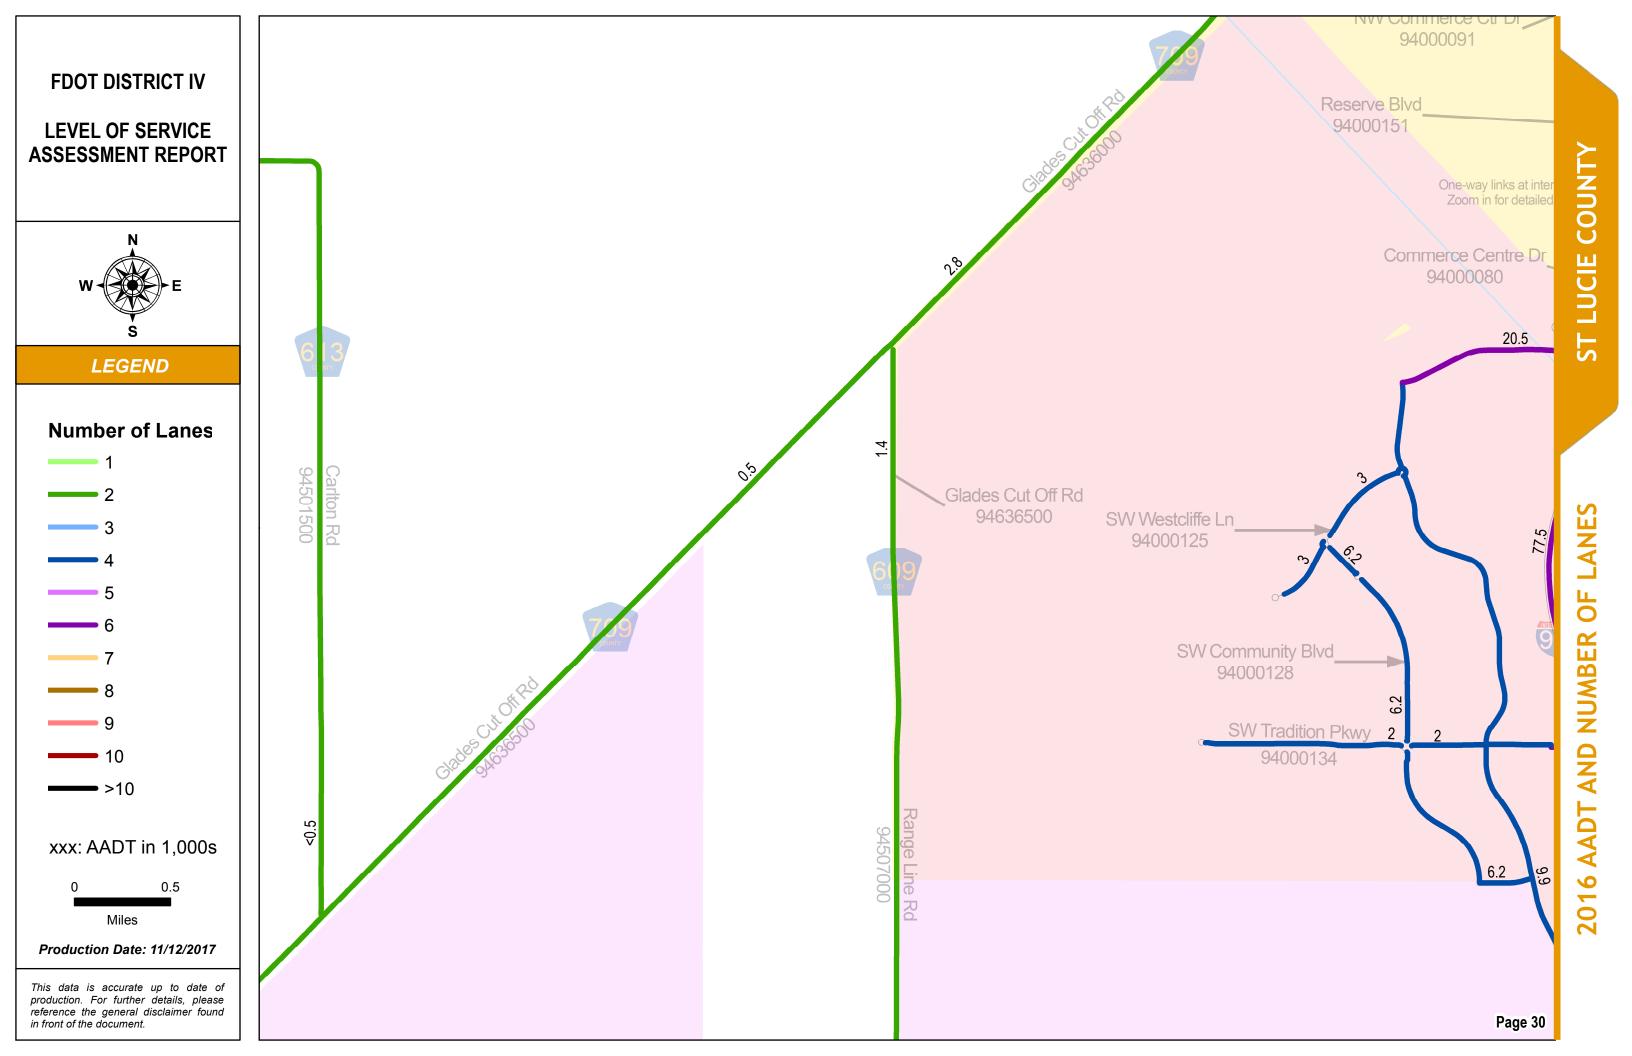

### **SERIES INFORMATION**

Annual Average Daily Traffic (AADT) measures how busy a roadway is. AADT is defined as total traffic volume of a roadway for a year divided by 365. Number of lanes in the maps indicates total number of through lanes on both directions of a roadway segment. Annual Average Daily Traffic (AADT) measures how busy a roadway is. AADT is defined as total traffic volume of a roadway for a year divided by 365. Number of lanes in the maps indicates total number of through lanes on both directions of a roadway segment. For one-way street segments, number of lanes indicates total number of through lanes of the street segment.

### Note:

- 1. The data presented in this map series is accurate up to date of production.
- 2. The maps are intended for planning purposes only.
- 3. All AADT are expressed in thousands.
- 4. The 2016 AADT and Number of Lanes reported along state roadways are consistent with the FDOT Annual LOS Reporting.
- 5. The 2016 AADT and Number of Lanes reported along the non-state roadways are from 2016 Florida Transportation Information DVD.

### Data Source:

- 1. Florida Transportation Information 2016.
- 2. FDOT Annual LOS reporting, July 2017.
- 3. Base map is developed and maintained by the FDOT Transportation Statistics (TranStat) Office.