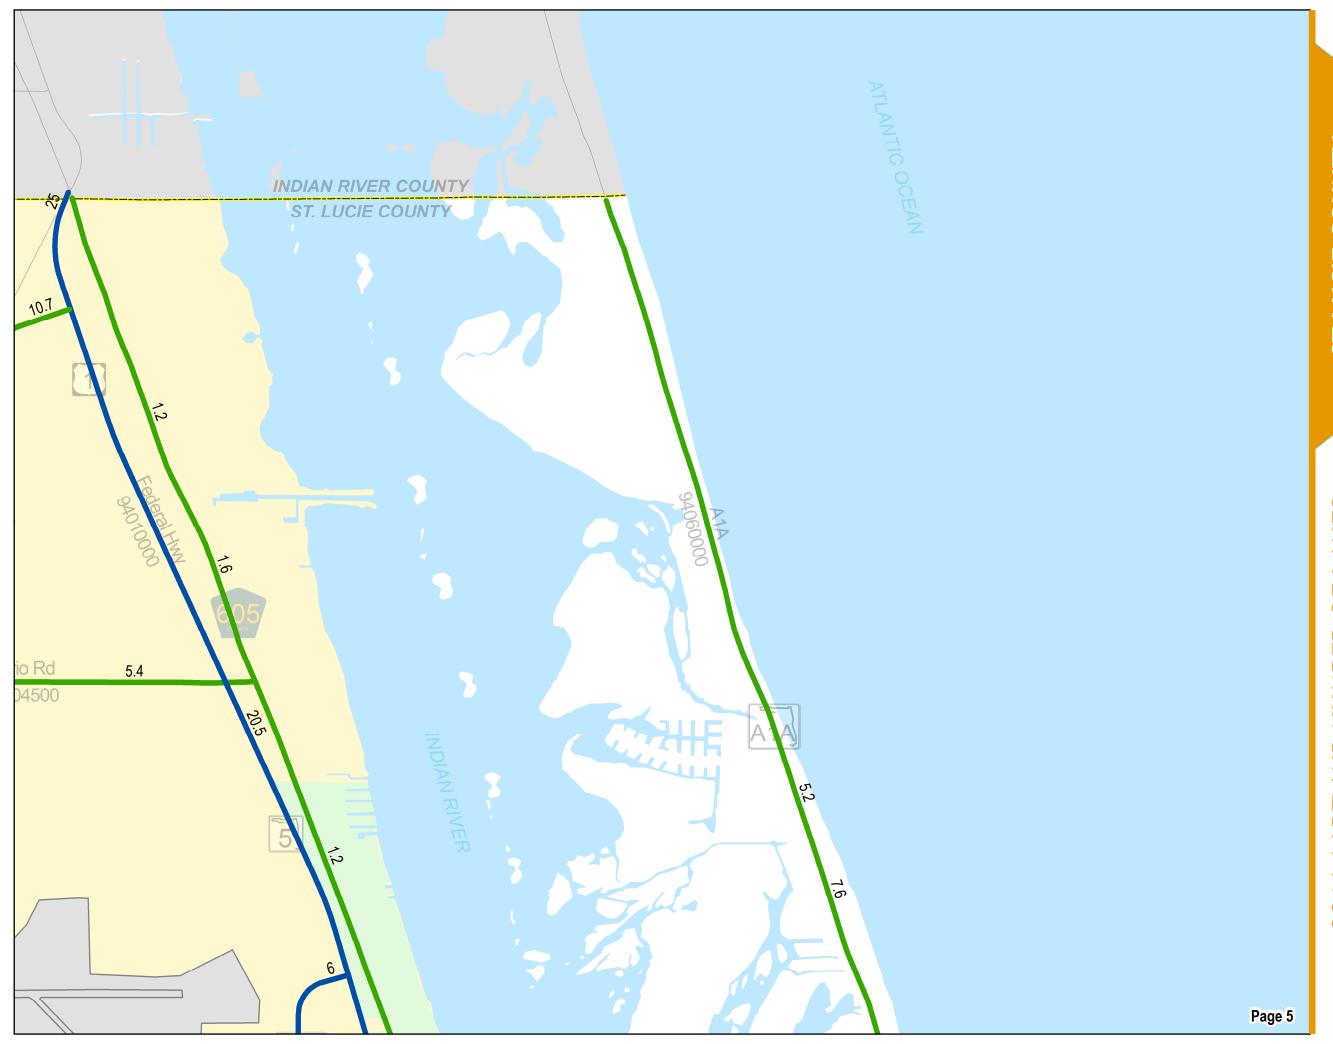

### 2016 AADT AND NUMBER OF LANES: INDEX MAP

### **SERIES INFORMATION**

Annual Average Daily Traffic (AADT) measures how busy a roadway is. AADT is defined as total traffic volume of a roadway for a year divided by 365. Number of lanes in the maps indicates total number of through lanes on both directions of a roadway segment. Annual Average Daily Traffic (AADT) measures how busy a roadway is. AADT is defined as total traffic volume of a roadway for a year divided by 365. Number of lanes in the maps indicates total number of through lanes on both directions of a roadway segment. For one-way street segments, number of lanes indicates total number of through lanes of the street segment.

### Note:

- 1. The data presented in this map series is accurate up to date of production.
- 2. The maps are intended for planning purposes only.
- 3. All AADT are expressed in thousands.
- 4. The 2016 AADT and Number of Lanes reported along state roadways are consistent with the FDOT Annual LOS Reporting.
- 5. The 2016 AADT and Number of Lanes reported along the non-state roadways are from 2016 Florida Transportation Information DVD.

### Data Source:

- 1. Florida Transportation Information 2016.
- 2. FDOT Annual LOS reporting, July 2017.
- 3. Base map is developed and maintained by the FDOT Transportation Statistics (TranStat) Office.