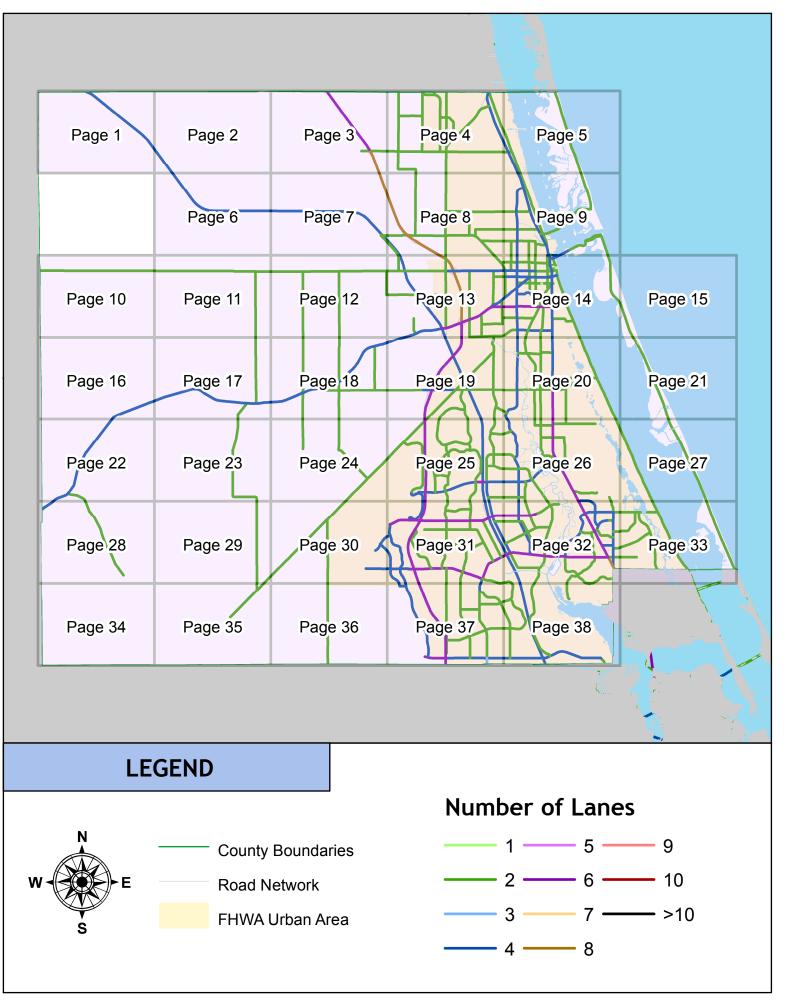

### 2016 AADT AND NUMBER OF LANES: INDEX MAP

### **SERIES INFORMATION**

Annual Average Daily Traffic (AADT) measures how busy a roadway is. AADT is defined as total traffic volume of a roadway for a year divided by 365. Number of lanes in the maps indicates total number of through lanes on both directions of a roadway segment. Annual Average Daily Traffic (AADT) measures how busy a roadway is. AADT is defined as total traffic volume of a roadway for a year divided by 365. Number of lanes in the maps indicates total number of through lanes on both directions of a roadway segment. For one-way street segments, number of lanes indicates total number of through lanes of the street segment.

### Note:

- 1. The data presented in this map series is accurate up to date of production.
- 2. The maps are intended for planning purposes only.
- 3. All AADT are expressed in thousands.
- 4. The 2016 AADT and Number of Lanes reported along state roadways are consistent with the FDOT Annual LOS Reporting.
- 5. The 2016 AADT and Number of Lanes reported along the non-state roadways are from 2016 Florida Transportation Information DVD.

### Data Source:

- 1. Florida Transportation Information 2016.
- 2. FDOT Annual LOS reporting, July 2017.
- 3. Base map is developed and maintained by the FDOT Transportation Statistics (TranStat) Office.