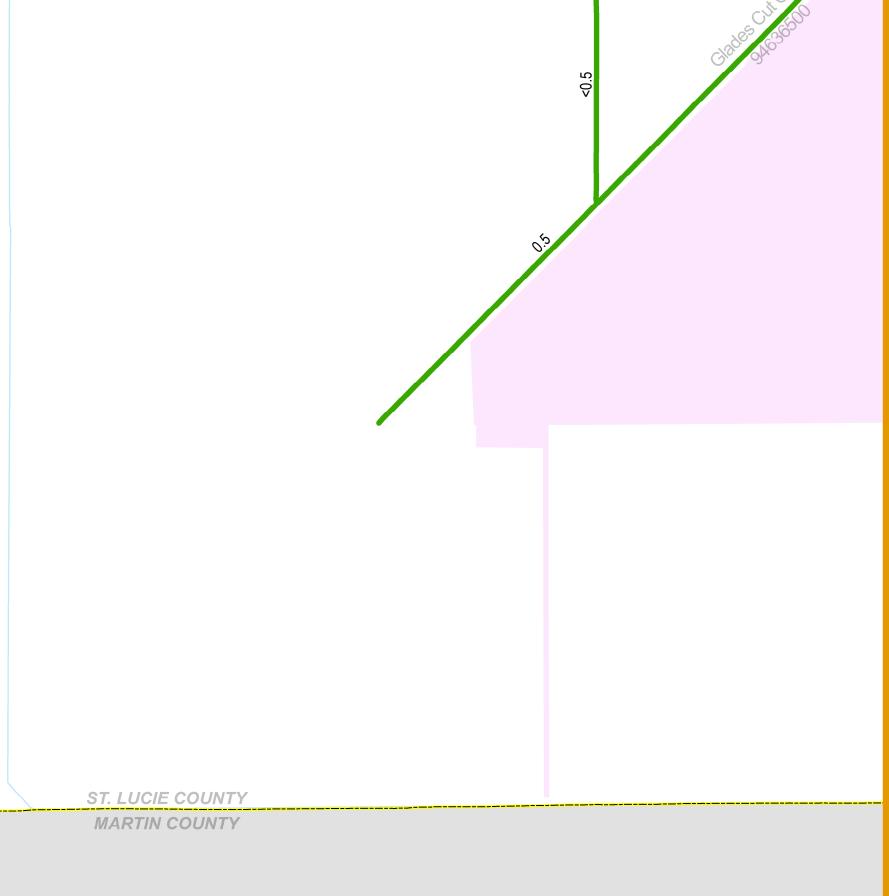

Page 35

### **FDOT DISTRICT IV**

LEVEL OF SERVICE ASSESSMENT REPORT

### LEGEND

### **Number of Lanes**

<del>----</del> 6

...... 8

9

>1

xxx: AADT in 1,000s

Production Date: 11/12/2017

SW Tradition Pkwy 2 **FDOT DISTRICT IV** 43 SW Gatlin Blvd 94000134 One-way links at interchange area. **LEVEL OF SERVICE** Zoom in for detailed information. **ASSESSMENT REPORT** 6.2 3.8 SW Tulip Blvd LEGEND 94000115 SW Alcantarra Bl 94000060 **Number of Lanes** 3.9 SW Rosser Blvd 94000056 SW Becker Rd 9.9 94000058 ST. LUCIE COUNTY xxx: AADT in 1,000s **MARTIN COUNTY** 0.5 Miles Production Date: 11/12/2017 This data is accurate up to date of production. For further details, please reference the general disclaimer found in front of the document.