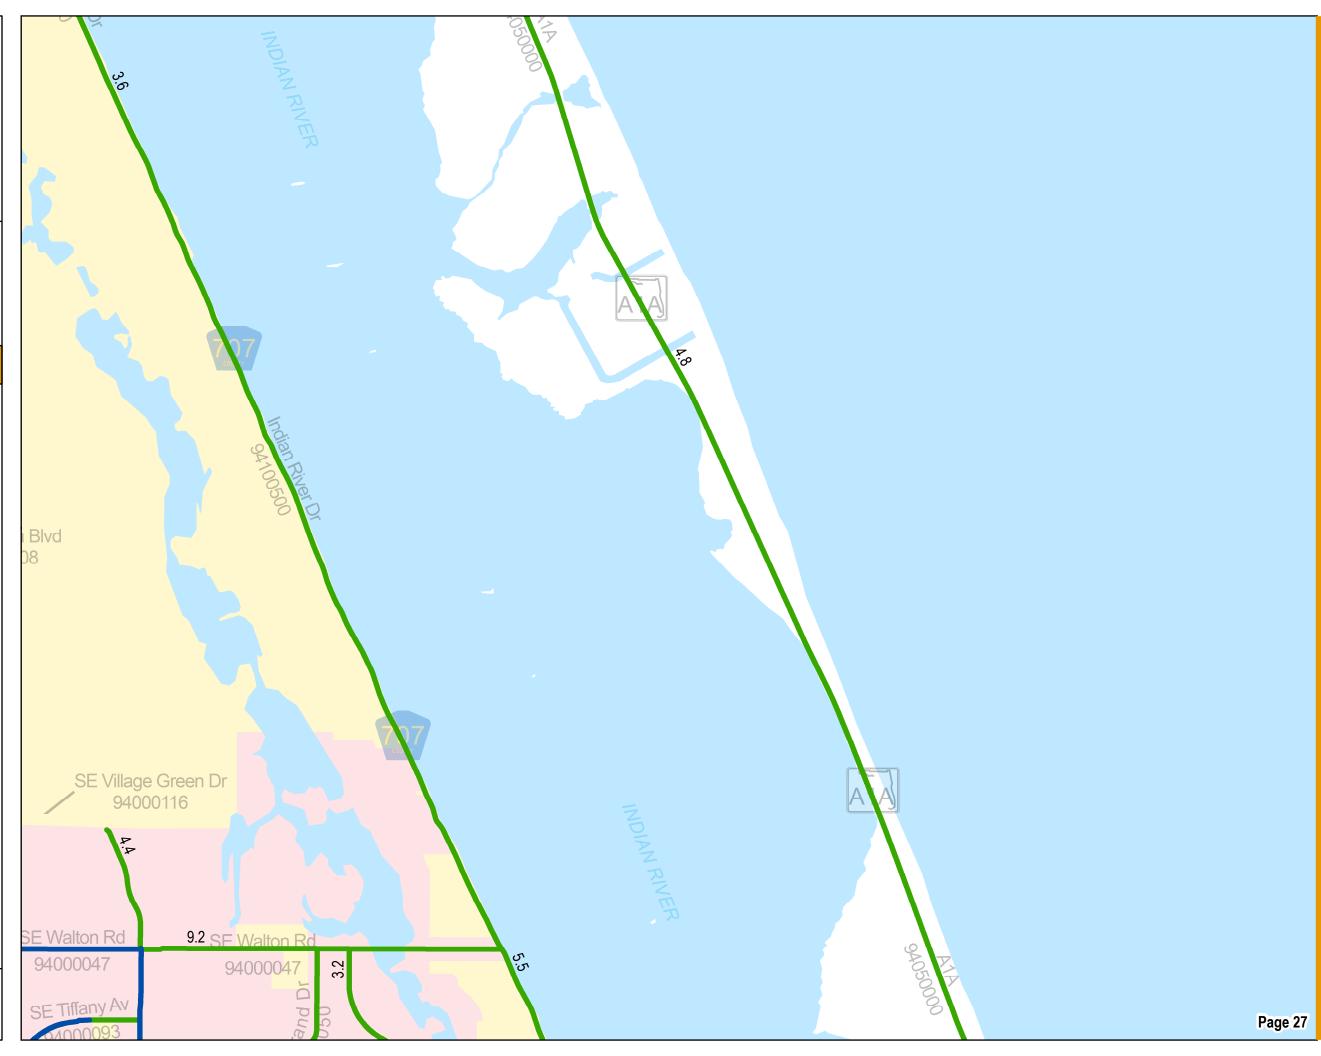

### 2016 AADT AND NUMBER OF LANES: INDEX MAP

### **SERIES INFORMATION**

Annual Average Daily Traffic (AADT) measures how busy a roadway is. AADT is defined as total traffic volume of a roadway for a year divided by 365. Number of lanes in the maps indicates total number of through lanes on both directions of a roadway segment. Annual Average Daily Traffic (AADT) measures how busy a roadway is. AADT is defined as total traffic volume of a roadway for a year divided by 365. Number of lanes in the maps indicates total number of through lanes on both directions of a roadway segment. For one-way street segments, number of lanes indicates total number of through lanes of the street segment.

### Note:

- 1. The data presented in this map series is accurate up to date of production.
- 2. The maps are intended for planning purposes only.
- 3. All AADT are expressed in thousands.
- 4. The 2016 AADT and Number of Lanes reported along state roadways are consistent with the FDOT Annual LOS Reporting.
- 5. The 2016 AADT and Number of Lanes reported along the non-state roadways are from 2016 Florida Transportation Information DVD.

### Data Source:

- 1. Florida Transportation Information 2016.
- 2. FDOT Annual LOS reporting, July 2017.
- 3. Base map is developed and maintained by the FDOT Transportation Statistics (TranStat) Office.