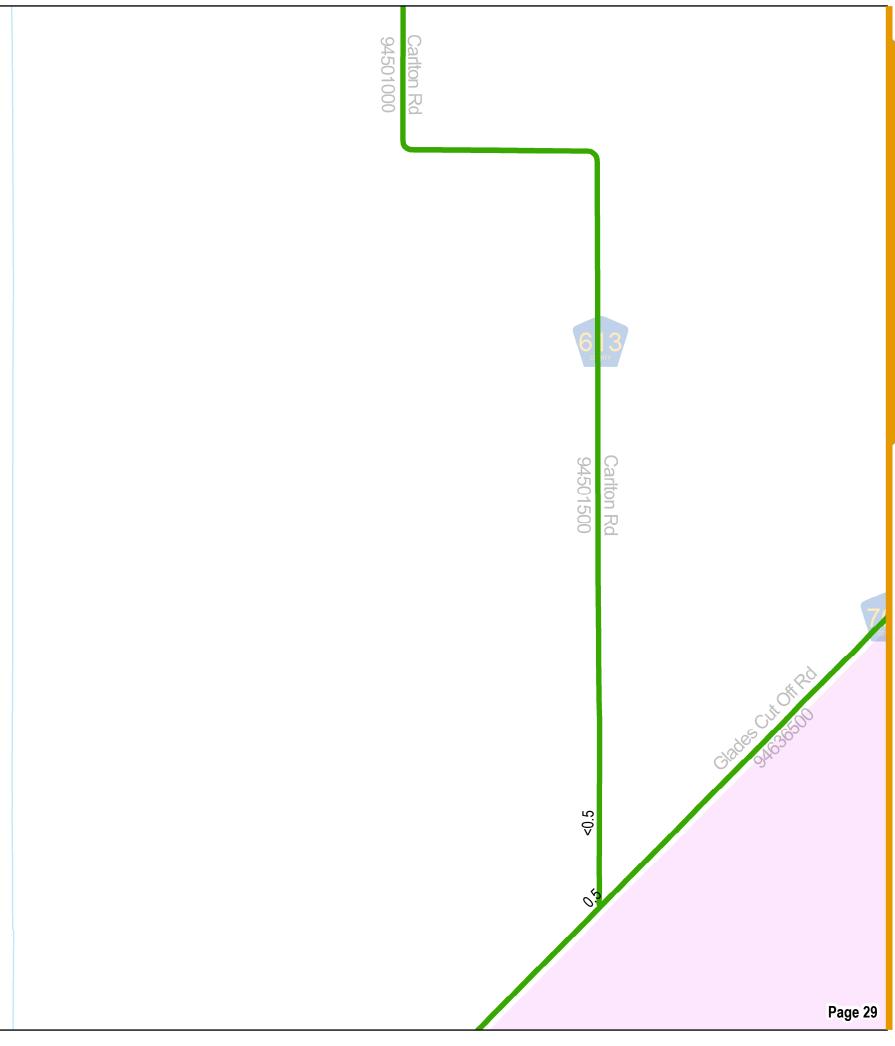

### **SERIES INFORMATION**

Annual Average Daily Traffic (AADT) measures how busy a roadway is. AADT is defined as total traffic volume of a roadway for a year divided by 365. Number of lanes in the maps indicates total number of through lanes on both directions of a roadway segment. Annual Average Daily Traffic (AADT) measures how busy a roadway is. AADT is defined as total traffic volume of a roadway for a year divided by 365. Number of lanes in the maps indicates total number of through lanes on both directions of a roadway segment. For one-way street segments, number of lanes indicates total number of through lanes of the street segment.

### Note:

- 1. The data presented in this map series is accurate up to date of production.
- 2. The maps are intended for planning purposes only.
- 3. All AADT are expressed in thousands.
- 4. The 2016 AADT and Number of Lanes reported along state roadways are consistent with the FDOT Annual LOS Reporting.
- 5. The 2016 AADT and Number of Lanes reported along the non-state roadways are from 2016 Florida Transportation Information DVD.

### Data Source:

- 1. Florida Transportation Information 2016.
- 2. FDOT Annual LOS reporting, July 2017.
- 3. Base map is developed and maintained by the FDOT Transportation Statistics (TranStat) Office.