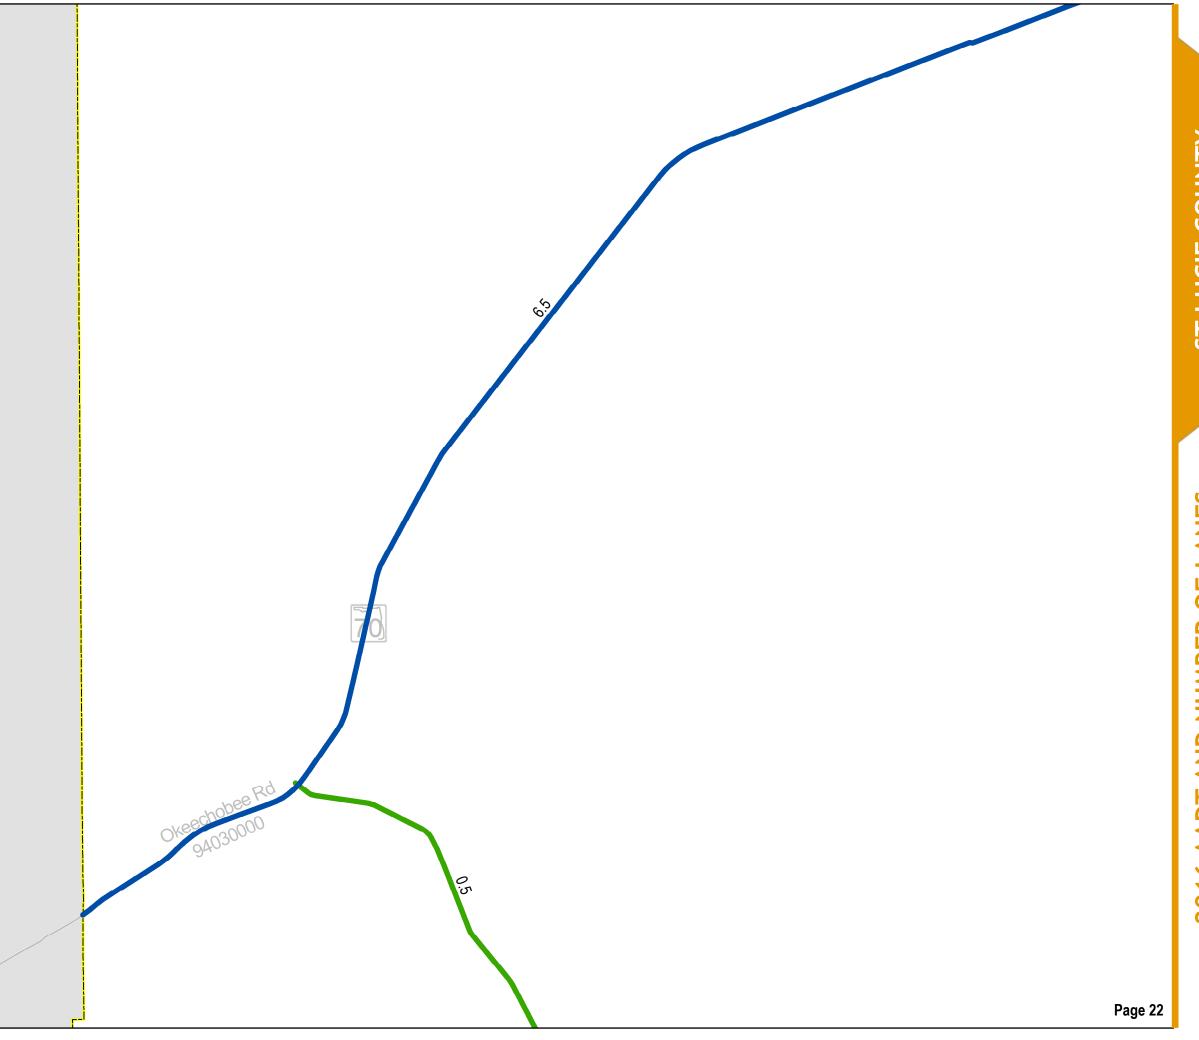

1/12/2017



ST LUCIE COUNTY

OF

**2016 AADT AND NUMBER** 

ST LUCIE COUNTY

OF

**2016 AADT AND NUMBER** 

**FDOT DISTRICT IV LEVEL OF SERVICE ASSESSMENT REPORT** LEGEND **Number of Lanes** xxx: AADT in 1,000s Miles Production Date: 11/12/2017 This data is accurate up to date of production. For further details, please reference the general disclaimer found in front of the document.



**LUCIE COUNTY** 

ST

OF

AND NUMBER

AADT,

**LUCIE COUNTY** 

ST

LANES

**P** 

**AADT AND NUMBER** 

LEVEL OF SERVICE ASSESSMENT REPORT



### LEGEND

### **Number of Lanes**

•

\_\_\_\_\_

\_\_\_\_\_1

>1

xxx: AADT in 1,000s

0 0.5 Miles

Production Date: 11/12/2017



**LEVEL OF SERVICE ASSESSMENT REPORT** 



### LEGEND

### **Number of Lanes**

xxx: AADT in 1,000s



Production Date: 11/12/2017



LEVEL OF SERVICE ASSESSMENT REPORT



### LEGEND

### **Number of Lanes**

\_\_\_\_

8

\_\_\_\_\_ 10

xxx: AADT in 1,000s

0 0.5 Miles

Production Date: 11/12/2017



LEVEL OF SERVICE ASSESSMENT REPORT



### LEGEND

### **Number of Lanes**

\_\_\_\_\_\_ 2

3

\_\_\_\_\_ 5

\_\_\_\_ 0 \_\_\_\_ 7

8

\_\_\_\_\_ 10

xxx: AADT in 1,000s

0 0.5 Miles

Production Date: 11/12/2017



LEVEL OF SERVICE ASSESSMENT REPORT



### LEGEND

### **Number of Lanes**

\_\_\_\_\_\_

\_\_\_\_

· ·

\_\_\_\_\_ 10

xxx: AADT in 1,000s

0 0.5 Miles

Production Date: 11/12/2017



LEVEL OF SERVICE ASSESSMENT REPORT



### LEGEND

### **Number of Lanes**

\_\_\_\_\_

<del>----</del> 6

\_\_\_\_8

\_\_\_\_\_1

>10

xxx: AADT in 1,000s



Production Date: 11/12/2017



# LEVEL OF SERVICE ASSESSMENT REPORT



###