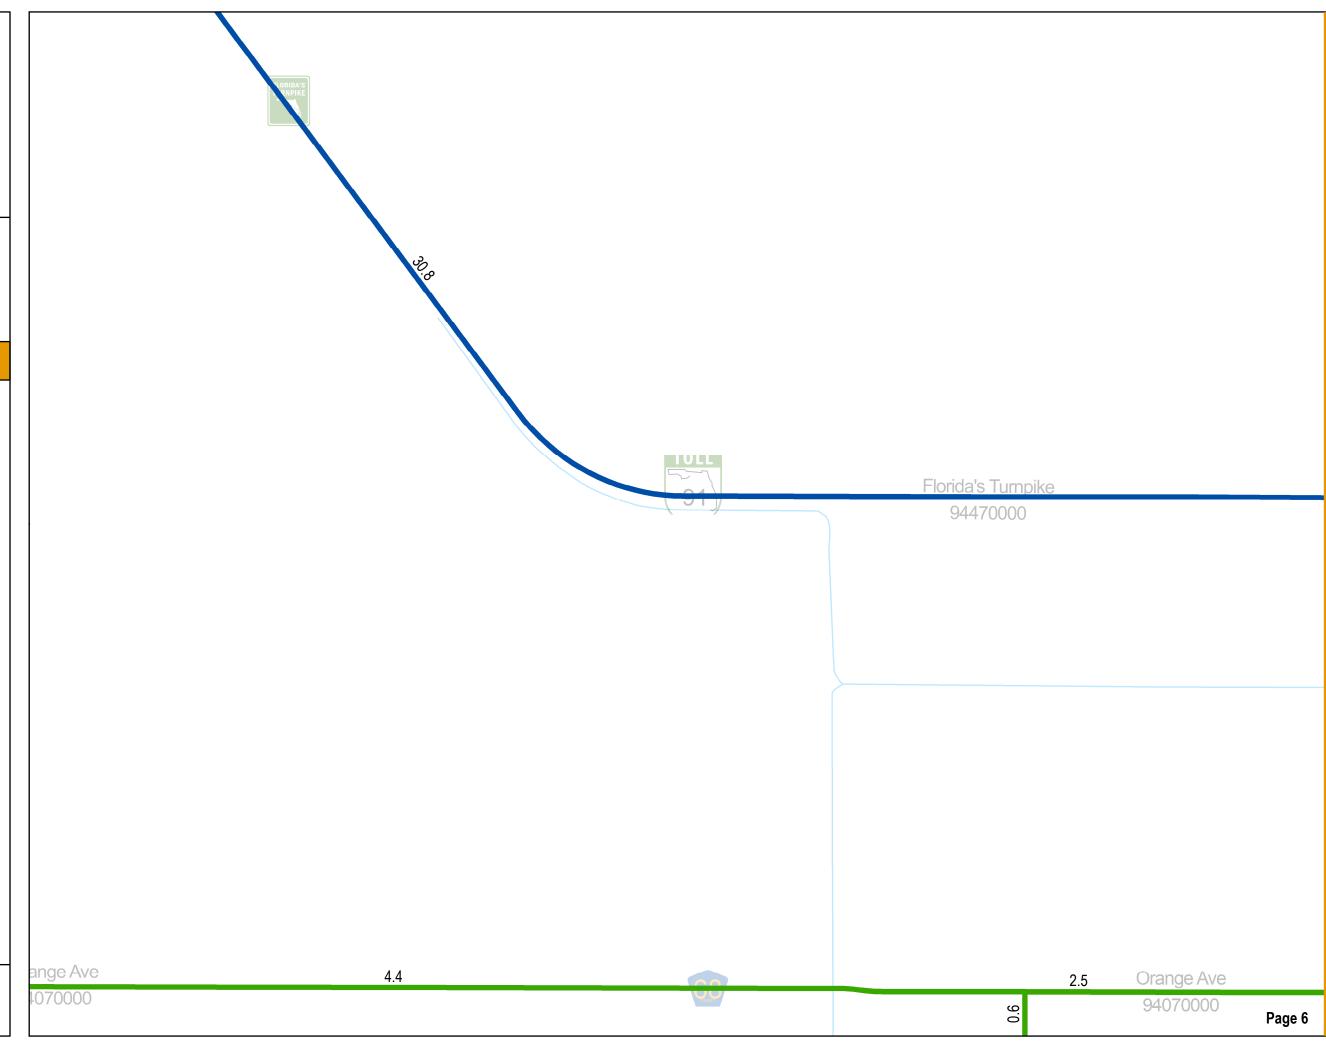

**ASSESSMENT REPORT** LEGEND <0.5 **Number of Lanes** Johnston Rd There may be one-way links at interchange area in 2040. Zoom in for detailed information. xxx: AADT in 1,000s 0.5 Miles Production Date: 11/12/2017 This data is accurate up to date of production. For further details, please reference the general disclaimer found in front of the document. Page 3

LANES

OF

**AADT AND NUMBER** 

LUCIE

LANES

**OF** 

**2016 AADT AND NUMBER** 

LEVEL OF SERVICE ASSESSMENT REPORT



### LEGEND

### **Number of Lanes**

\_\_\_\_8

\_\_\_\_\_1

>1(

xxx: AADT in 1,000s



Production Date: 11/12/2017



# **2016 AADT AND NUMBER**

### **FDOT DISTRICT IV**

**LEVEL OF SERVICE ASSESSMENT REPORT** 



### LEGEND

### **Number of Lanes**

xxx: AADT in 1,000s

0.5 Miles

Production Date: 11/12/2017



ST LUCIE COUNTY

LANES

OF

**AADT AND NUMBER** 

LEVEL OF SERVICE ASSESSMENT REPORT



### LEGEND

### **Number of Lanes**

\_\_\_

3

\_\_\_\_\_ 5

8

\_\_\_\_\_ 10

xxx: AADT in 1,000s

0 0.5 Miles

Production Date: 11/12/2017



LEVEL OF SERVICE ASSESSMENT REPORT



### LEGEND

### **Number of Lanes**

\_\_\_\_

\_\_\_\_\_ (

>1

xxx: AADT in 1,000s

0 0.5 Miles

Production Date: 11/12/2017

This data is accurate up to date of production. For further details, please reference the general disclaimer found in front of the document.

4.4 Orange Ave 94070000

ST. LUCIE COUNTY

# **FDOT DISTRICT IV LEVEL OF SERVICE ASSESSMENT REPORT** LEGEND **Number of Lanes** xxx: AADT in 1,000s 0.5 Miles Production Date: 11/12/2017 This data is accurate up to date of production. For further details, pl