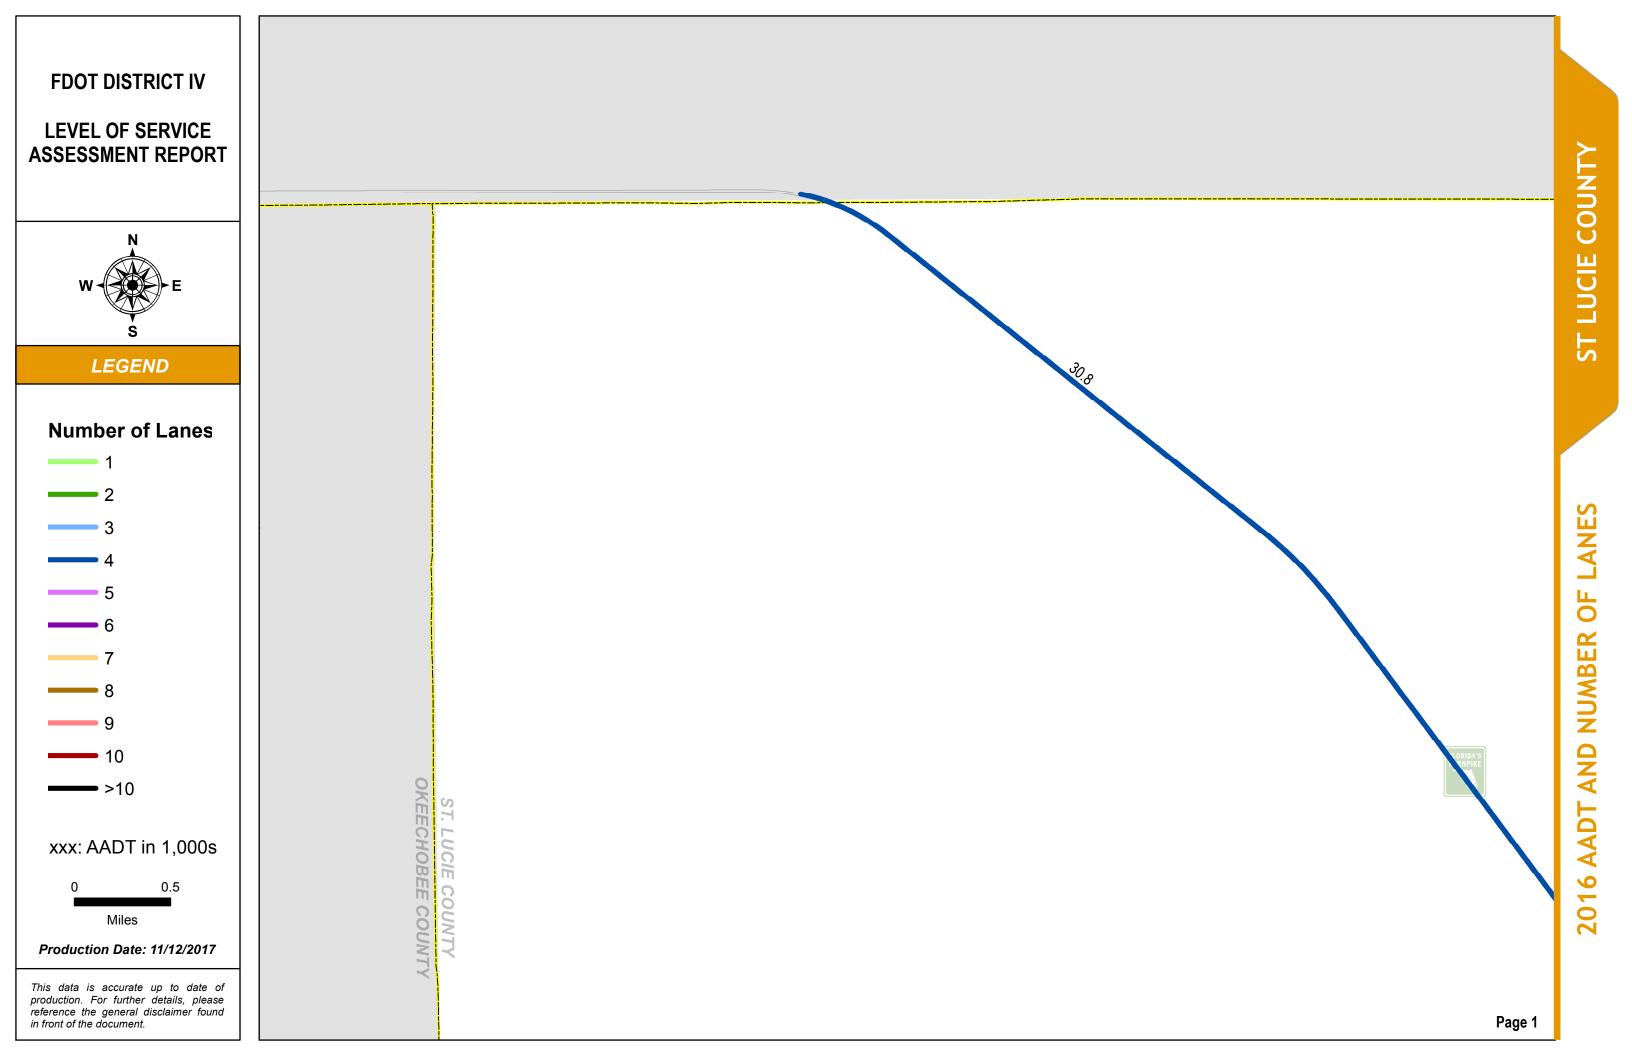

LEVEL OF SERVICE ASSESSMENT REPORT

### LEGEND

### **Number of Lanes**

\_\_\_\_\_

----

\_\_\_\_\_\_1

xxx: AADT in 1,000s

0 0.5 Miles

Production Date: 11/12/2017

**FDOT DISTRICT IV LEVEL OF SERVICE** ST LUCIE COUNTY **ASSESSMENT REPORT** LEGEND <0.5 **Number of Lanes** Johnston Rd There may be one-way links at interchange area in 2040. Zoom in for detailed information. xxx: AADT in 1,000s 0.5 Miles Production Date: 11/12/2017 This data is accurate up to date of production. For further details, please reference the general disclaimer found in front of the document. Page 3