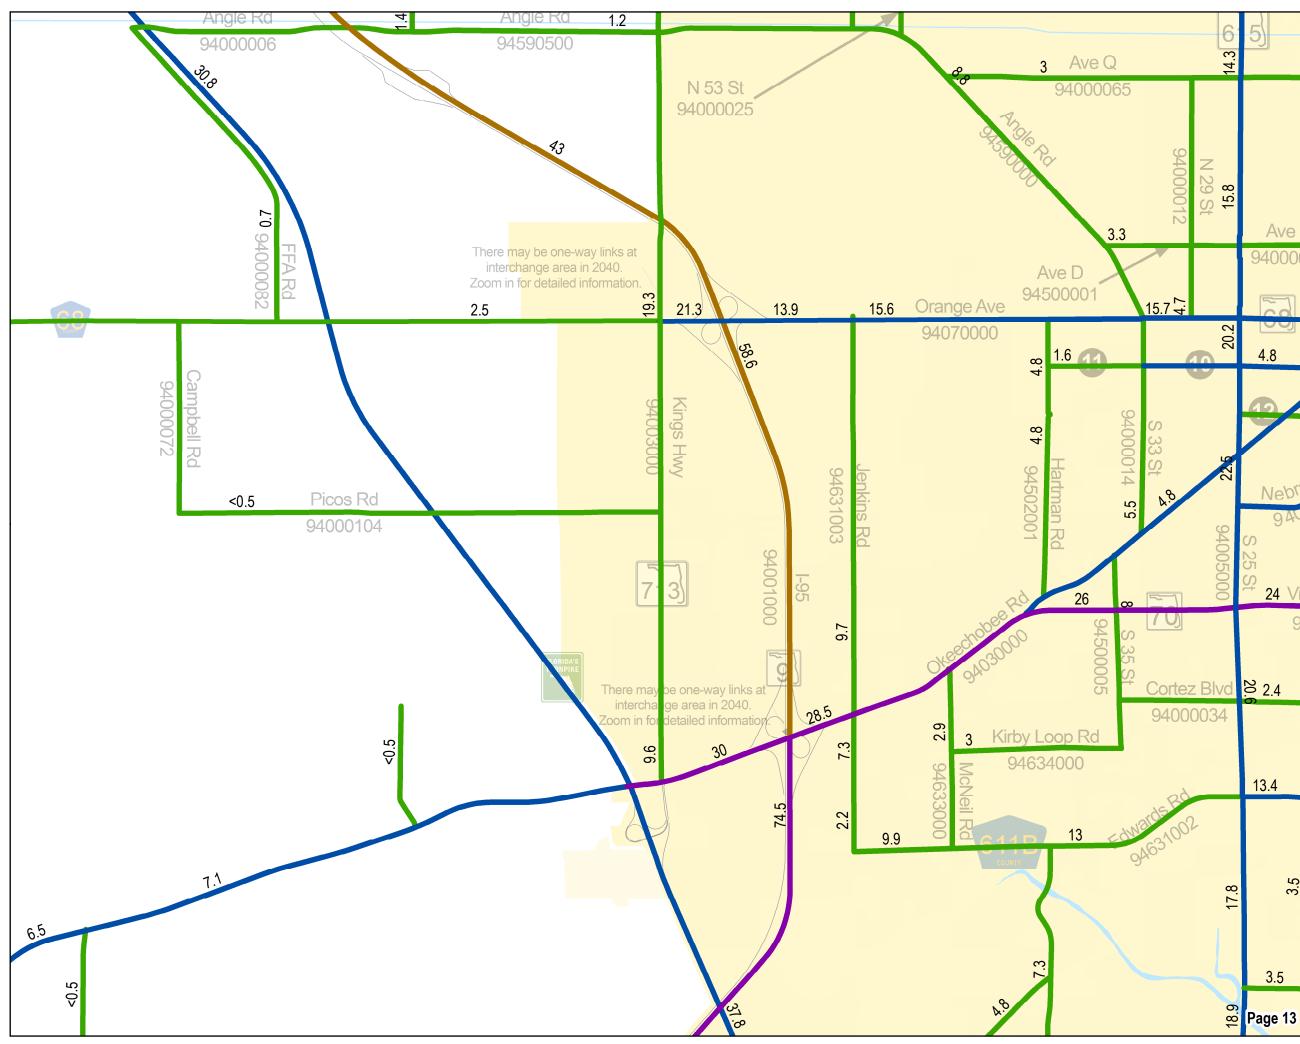

### 2016 AADT AND NUMBER OF LANES: INDEX MAP

### **SERIES INFORMATION**

Annual Average Daily Traffic (AADT) measures how busy a roadway is. AADT is defined as total traffic volume of a roadway for a year divided by 365. Number of lanes in the maps indicates total number of through lanes on both directions of a roadway segment. Annual Average Daily Traffic (AADT) measures how busy a roadway is. AADT is defined as total traffic volume of a roadway for a year divided by 365. Number of lanes in the maps indicates total number of through lanes on both directions of a roadway segment. For one-way street segments, number of lanes indicates total number of through lanes of the street segment.

### Note:

- 1. The data presented in this map series is accurate up to date of production.
- 2. The maps are intended for planning purposes only.
- 3. All AADT are expressed in thousands.
- 4. The 2016 AADT and Number of Lanes reported along state roadways are consistent with the FDOT Annual LOS Reporting.
- 5. The 2016 AADT and Number of Lanes reported along the non-state roadways are from 2016 Florida Transportation Information DVD.

### Data Source:

- 1. Florida Transportation Information 2016.
- 2. FDOT Annual LOS reporting, July 2017.
- 3. Base map is developed and maintained by the FDOT Transportation Statistics (TranStat) Office.

### **Number of Lanes**

\_\_\_\_\_

----

\_\_\_\_\_\_1

xxx: AADT in 1,000s

0 0.5 Miles

Production Date: 11/12/2017

**FDOT DISTRICT IV LEVEL OF SERVICE** ST LUCIE COUNTY **ASSESSMENT REPORT** LEGEND <0.5 **Number of Lanes** Johnston Rd There may be one-way links at interchange area in 2040. Zoom in for detailed information. xxx: AADT in 1,000s 0.5 Miles Production Date: 11/12/2017 This data is accurate up to date of production. For further details, please reference the general disclaimer found in front of the document. Page 3