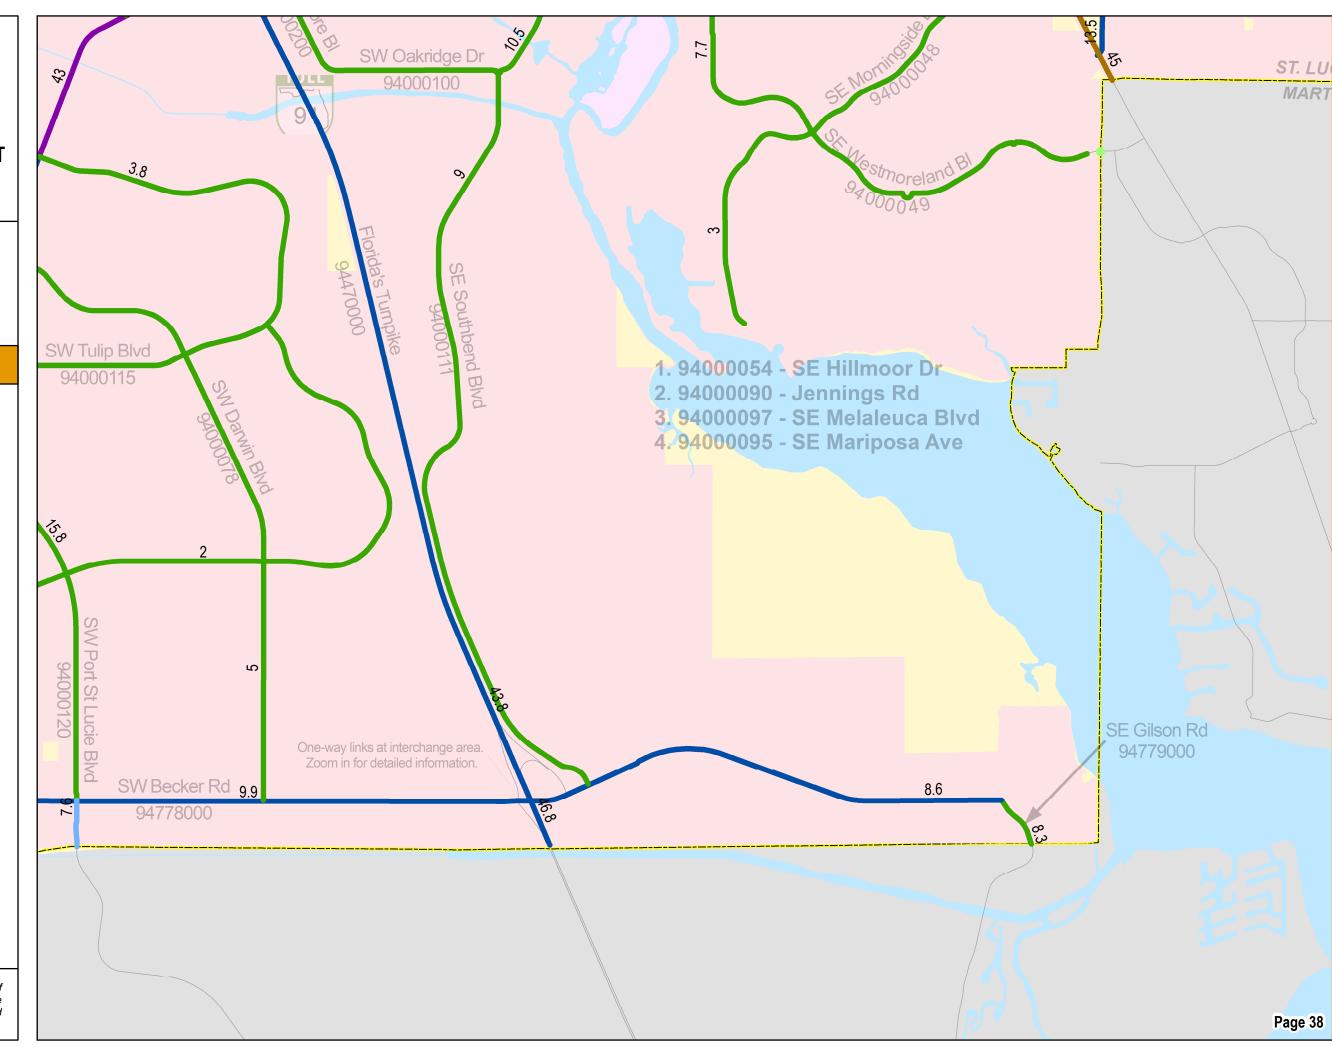

ST LUCIE COUNTY LANES **P** NUMBER AND One-way links a Zoom in for de **AADT** 2016 Page 37

8.6

SW Becker Rd

LEVEL OF SERVICE ASSESSMENT REPORT