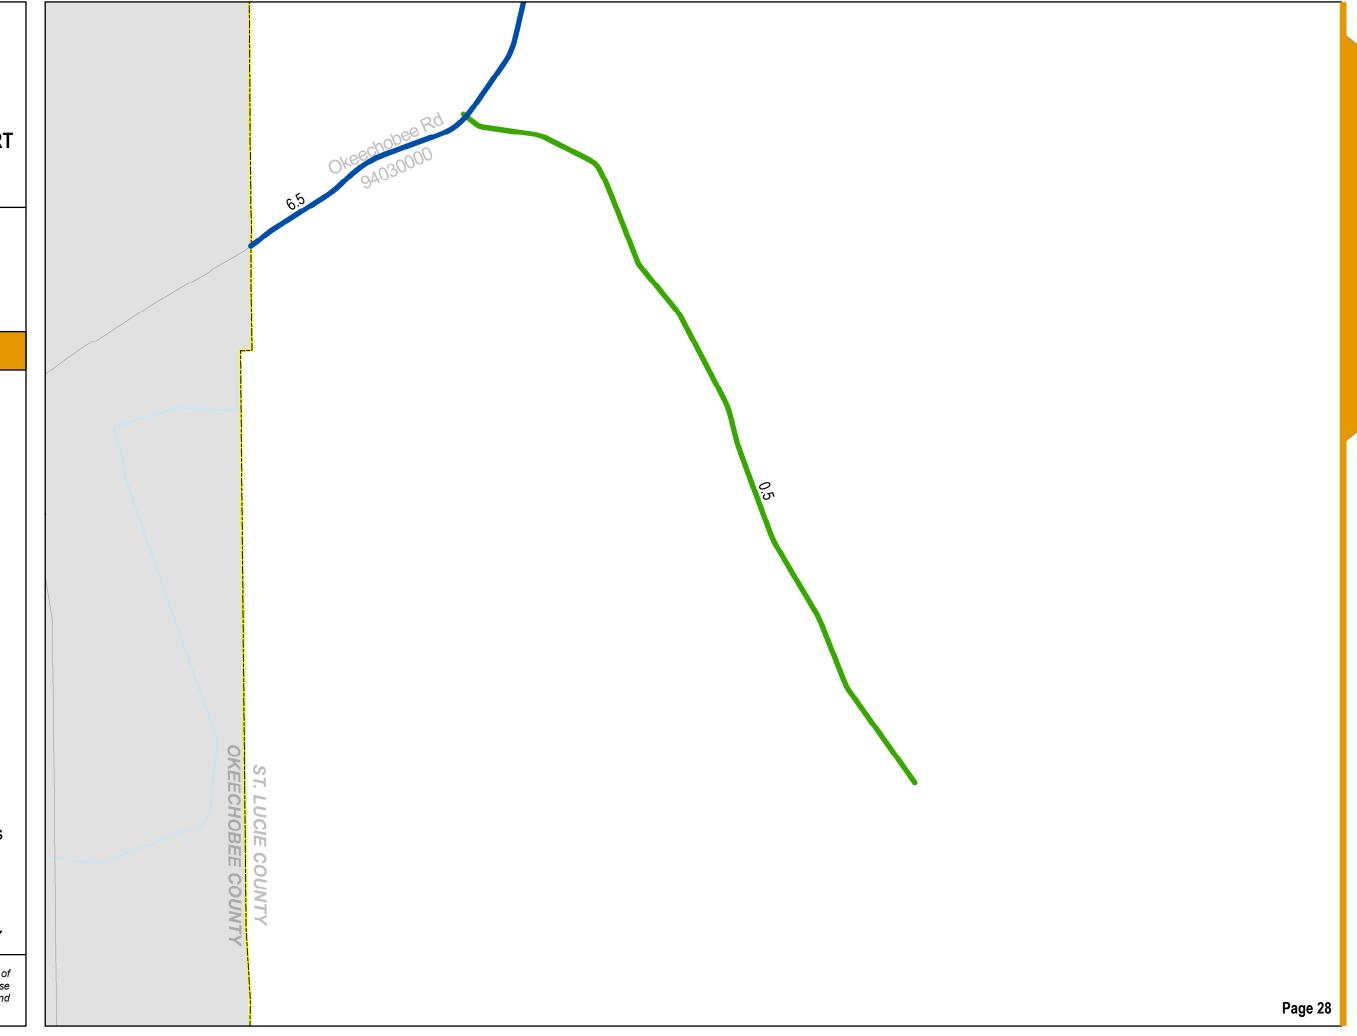

### 2016 AADT AND NUMBER OF LANES: INDEX MAP

### **SERIES INFORMATION**

Annual Average Daily Traffic (AADT) measures how busy a roadway is. AADT is defined as total traffic volume of a roadway for a year divided by 365. Number of lanes in the maps indicates total number of through lanes on both directions of a roadway segment. Annual Average Daily Traffic (AADT) measures how busy a roadway is. AADT is defined as total traffic volume of a roadway for a year divided by 365. Number of lanes in the maps indicates total number of through lanes on both directions of a roadway segment. For one-way street segments, number of lanes indicates total number of through lanes of the street segment.

### Note:

- 1. The data presented in this map series is accurate up to date of production.
- 2. The maps are intended for planning purposes only.
- 3. All AADT are expressed in thousands.
- 4. The 2016 AADT and Number of Lanes reported along state roadways are consistent with the FDOT Annual LOS Reporting.
- 5. The 2016 AADT and Number of Lanes reported along the non-state roadways are from 2016 Florida Transportation Information DVD.

### Data Source:

- 1. Florida Transportation Information 2016.
- 2. FDOT Annual LOS reporting, July 2017.
- 3. Base map is developed and maintained by the FDOT Transportation Statistics (TranStat) Office.