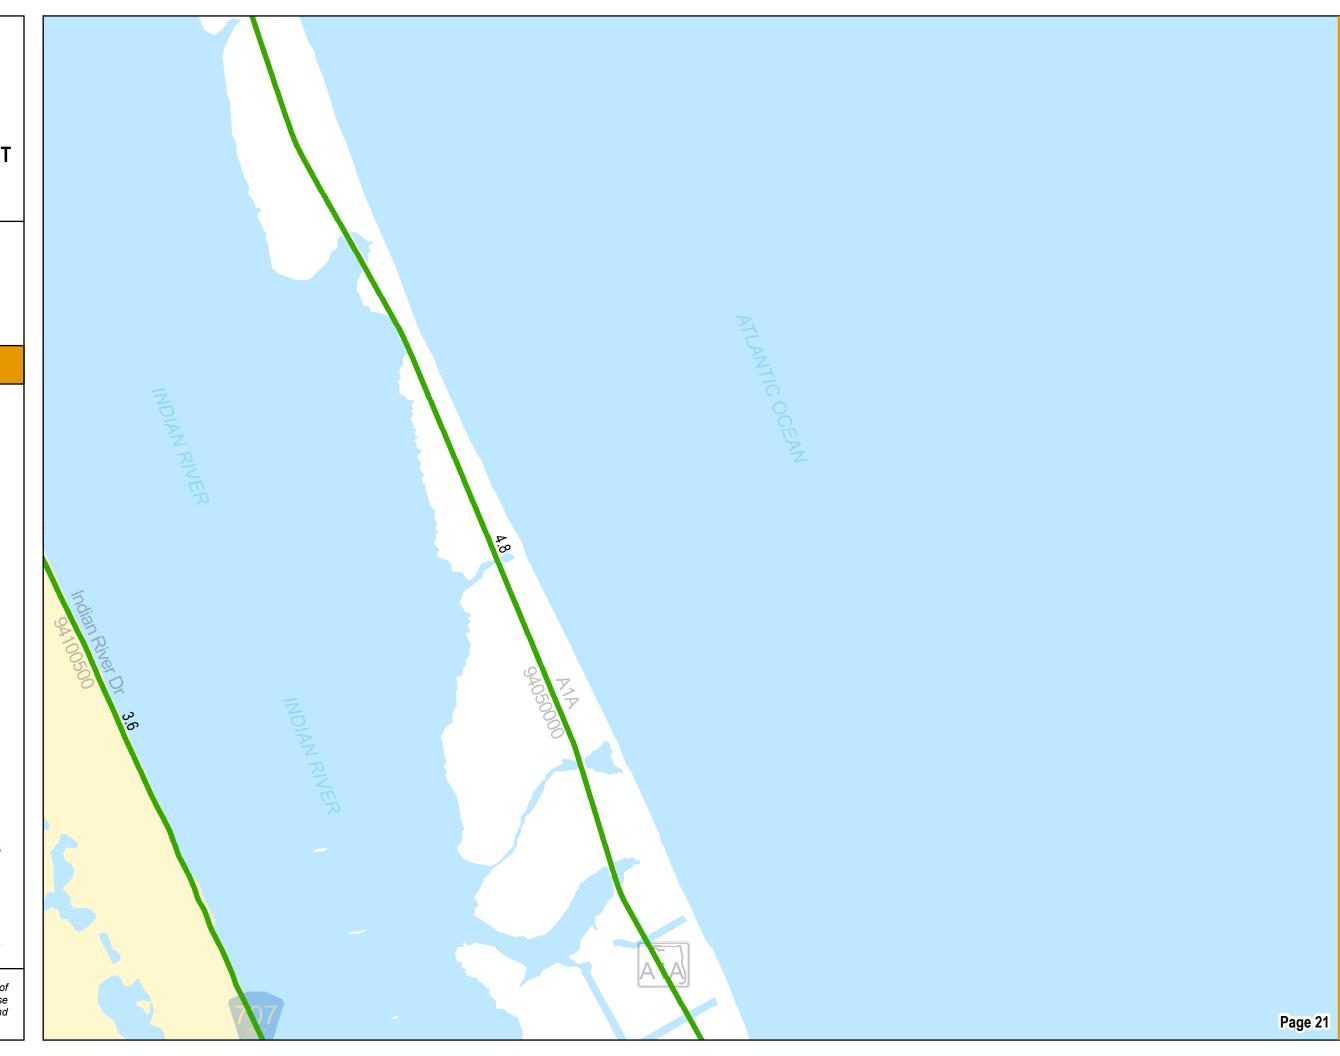

### 2016 AADT AND NUMBER OF LANES: INDEX MAP

### **SERIES INFORMATION**

Annual Average Daily Traffic (AADT) measures how busy a roadway is. AADT is defined as total traffic volume of a roadway for a year divided by 365. Number of lanes in the maps indicates total number of through lanes on both directions of a roadway segment. Annual Average Daily Traffic (AADT) measures how busy a roadway is. AADT is defined as total traffic volume of a roadway for a year divided by 365. Number of lanes in the maps indicates total number of through lanes on both directions of a roadway segment. For one-way street segments, number of lanes indicates total number of through lanes of the street segment.

### Note:

- 1. The data presented in this map series is accurate up to date of production.
- 2. The maps are intended for planning purposes only.
- 3. All AADT are expressed in thousands.
- 4. The 2016 AADT and Number of Lanes reported along state roadways are consistent with the FDOT Annual LOS Reporting.
- 5. The 2016 AADT and Number of Lanes reported along the non-state roadways are from 2016 Florida Transportation Information DVD.

### Data Source:

- 1. Florida Transportation Information 2016.
- 2. FDOT Annual LOS reporting, July 2017.
- 3. Base map is developed and maintained by the FDOT Transportation Statistics (TranStat) Office.