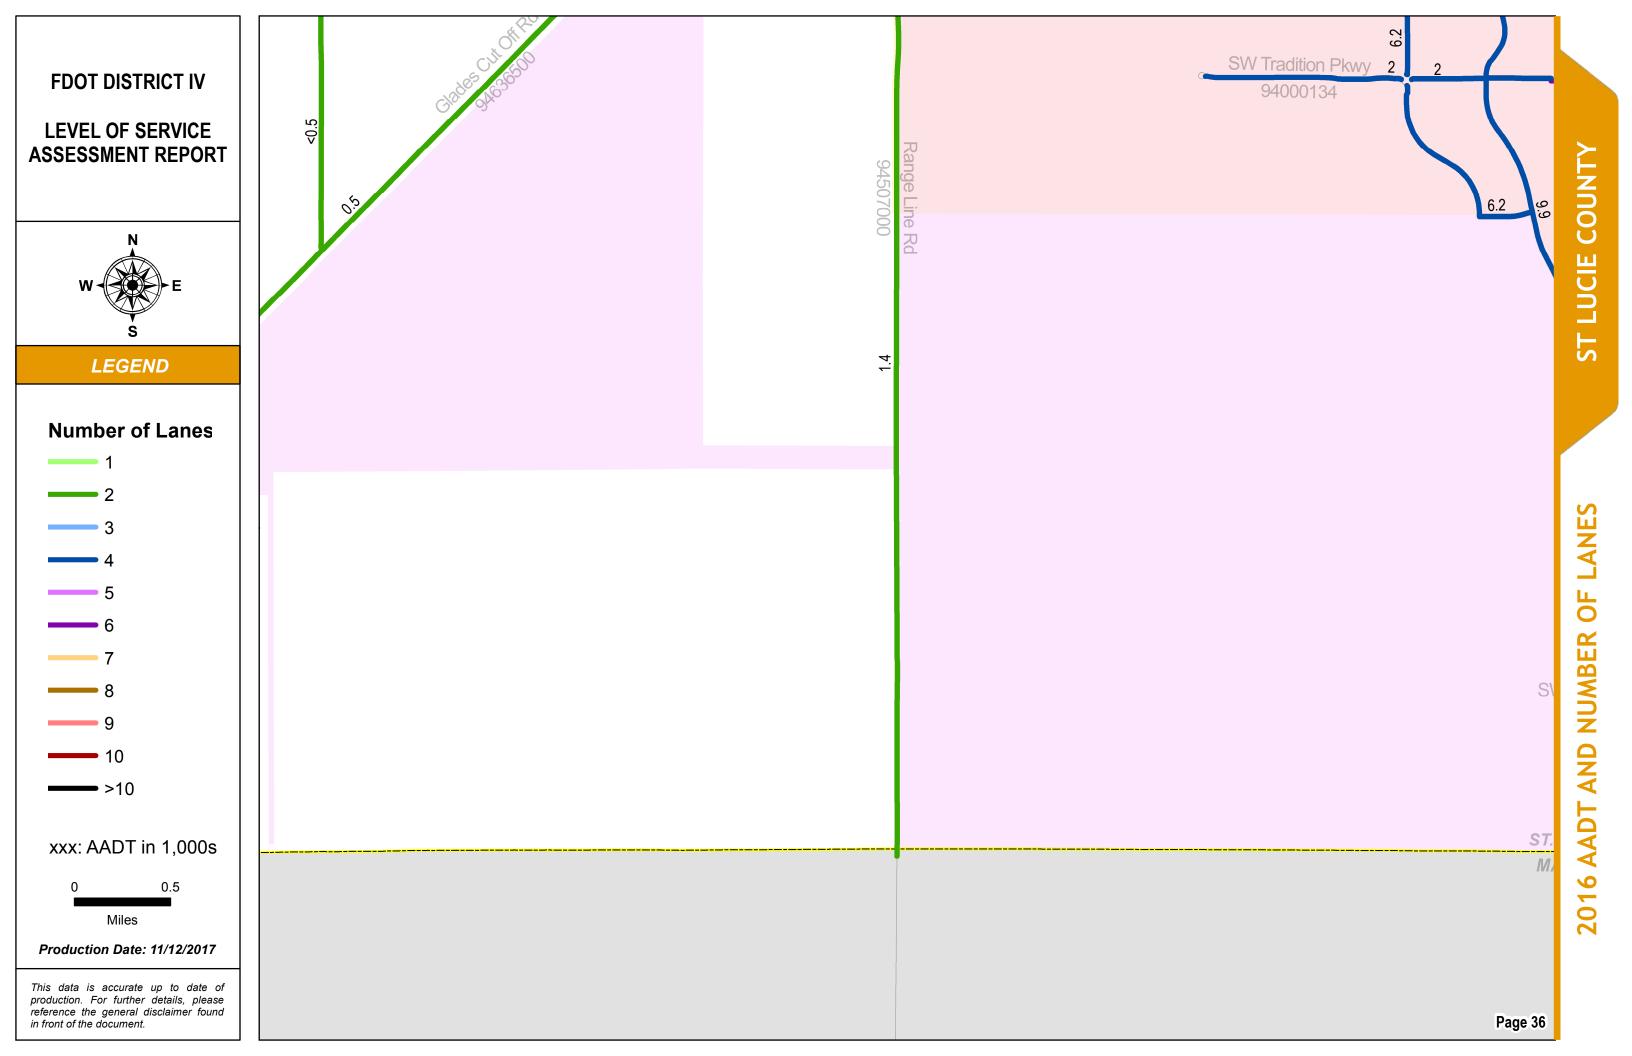

Page 35

### **FDOT DISTRICT IV**

LEVEL OF SERVICE ASSESSMENT REPORT

### LEGEND

### **Number of Lanes**

<del>----</del> 6

...... 8

9

>1

xxx: AADT in 1,000s

Production Date: 11/12/2017

SW Tradition Pkwy 2 **FDOT DISTRICT IV** 43 SW Gatlin Blvd 94000134 One-way links at interchange area. **LEVEL OF SERVICE** Zoom in for detailed information. **ASSESSMENT REPORT** 6.2 3.8 SW Tulip Blvd LEGEND 94000115 SW Alcantarra Bl 94000060 **Number of Lanes** 3.9 SW Rosser Blvd 94000056 SW Becker Rd 9.9 94000058 ST. LUCIE COUNTY xxx: AADT in 1,000s **MARTIN COUNTY** 0.5 Miles Production Date: 11/12/2017 This data is accurate up to date of production. For further details, please reference the general disclaimer found in front of the document.