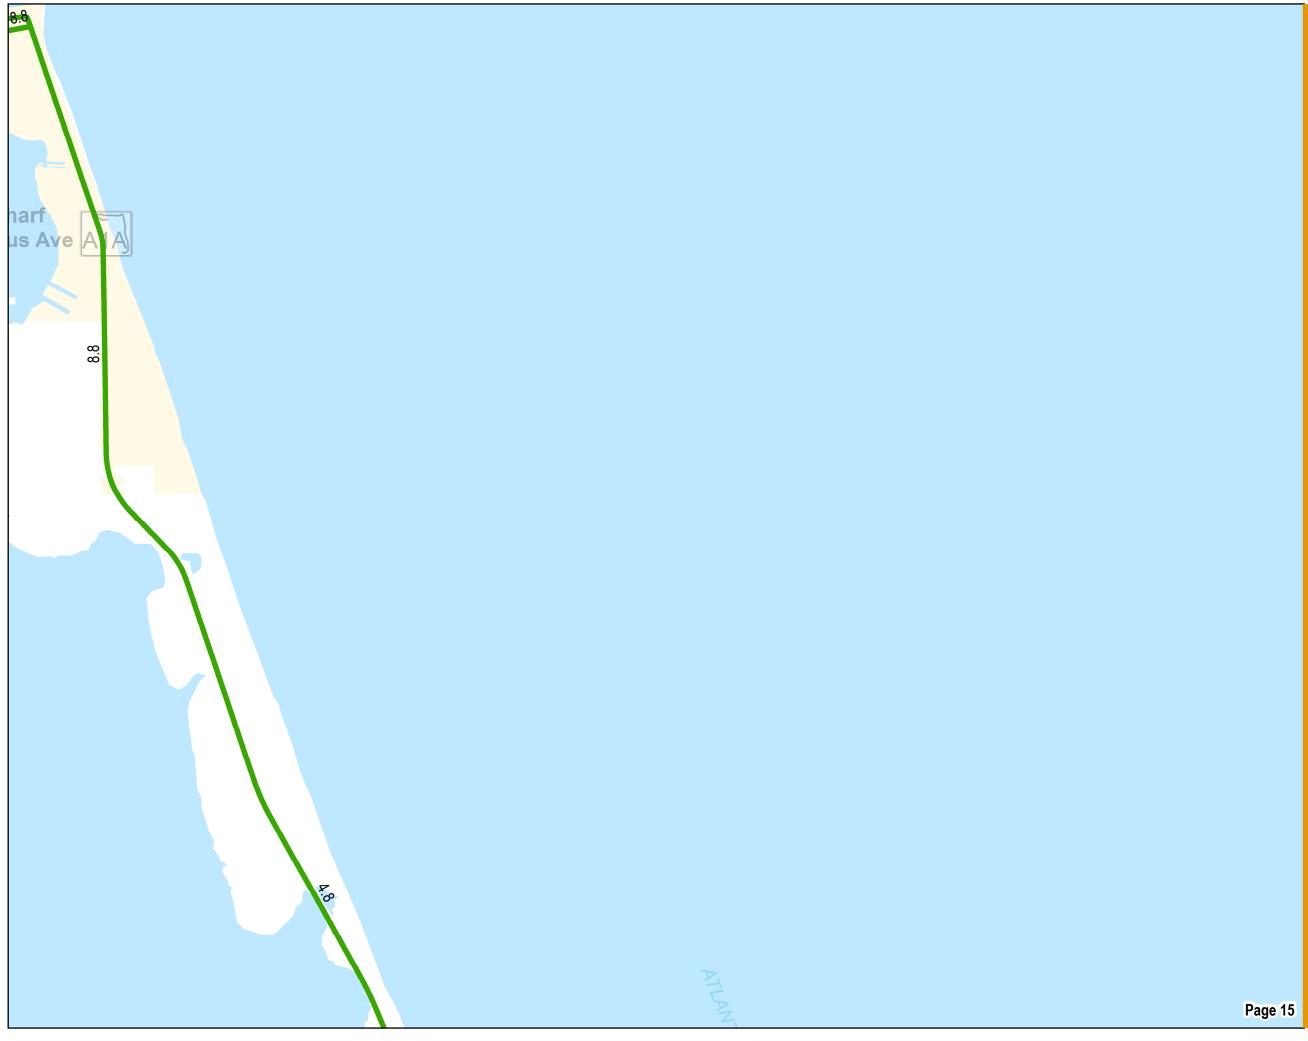

### 2016 AADT AND NUMBER OF LANES: INDEX MAP

### **SERIES INFORMATION**

Annual Average Daily Traffic (AADT) measures how busy a roadway is. AADT is defined as total traffic volume of a roadway for a year divided by 365. Number of lanes in the maps indicates total number of through lanes on both directions of a roadway segment. Annual Average Daily Traffic (AADT) measures how busy a roadway is. AADT is defined as total traffic volume of a roadway for a year divided by 365. Number of lanes in the maps indicates total number of through lanes on both directions of a roadway segment. For one-way street segments, number of lanes indicates total number of through lanes of the street segment.

### Note:

- 1. The data presented in this map series is accurate up to date of production.
- 2. The maps are intended for planning purposes only.
- 3. All AADT are expressed in thousands.
- 4. The 2016 AADT and Number of Lanes reported along state roadways are consistent with the FDOT Annual LOS Reporting.
- 5. The 2016 AADT and Number of Lanes reported along the non-state roadways are from 2016 Florida Transportation Information DVD.

### Data Source:

- 1. Florida Transportation Information 2016.
- 2. FDOT Annual LOS reporting, July 2017.
- 3. Base map is developed and maintained by the FDOT Transportation Statistics (TranStat) Office.