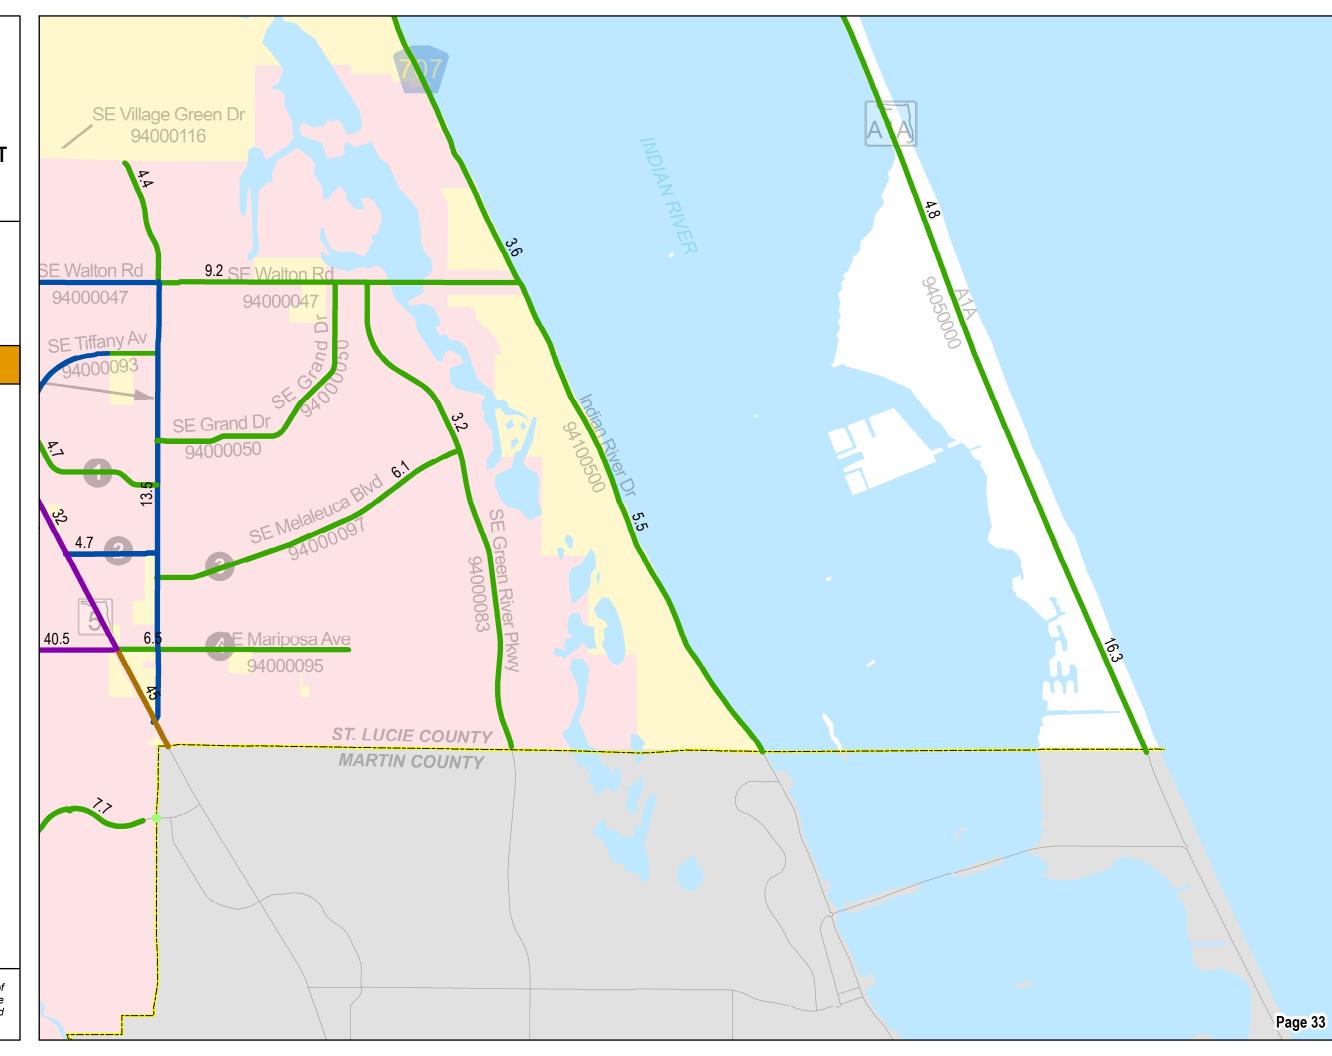

### 2016 AADT AND NUMBER OF LANES: INDEX MAP

### **SERIES INFORMATION**

Annual Average Daily Traffic (AADT) measures how busy a roadway is. AADT is defined as total traffic volume of a roadway for a year divided by 365. Number of lanes in the maps indicates total number of through lanes on both directions of a roadway segment. Annual Average Daily Traffic (AADT) measures how busy a roadway is. AADT is defined as total traffic volume of a roadway for a year divided by 365. Number of lanes in the maps indicates total number of through lanes on both directions of a roadway segment. For one-way street segments, number of lanes indicates total number of through lanes of the street segment.

### Note:

- 1. The data presented in this map series is accurate up to date of production.
- 2. The maps are intended for planning purposes only.
- 3. All AADT are expressed in thousands.
- 4. The 2016 AADT and Number of Lanes reported along state roadways are consistent with the FDOT Annual LOS Reporting.
- 5. The 2016 AADT and Number of Lanes reported along the non-state roadways are from 2016 Florida Transportation Information DVD.

### Data Source:

- 1. Florida Transportation Information 2016.
- 2. FDOT Annual LOS reporting, July 2017.
- 3. Base map is developed and maintained by the FDOT Transportation Statistics (TranStat) Office.