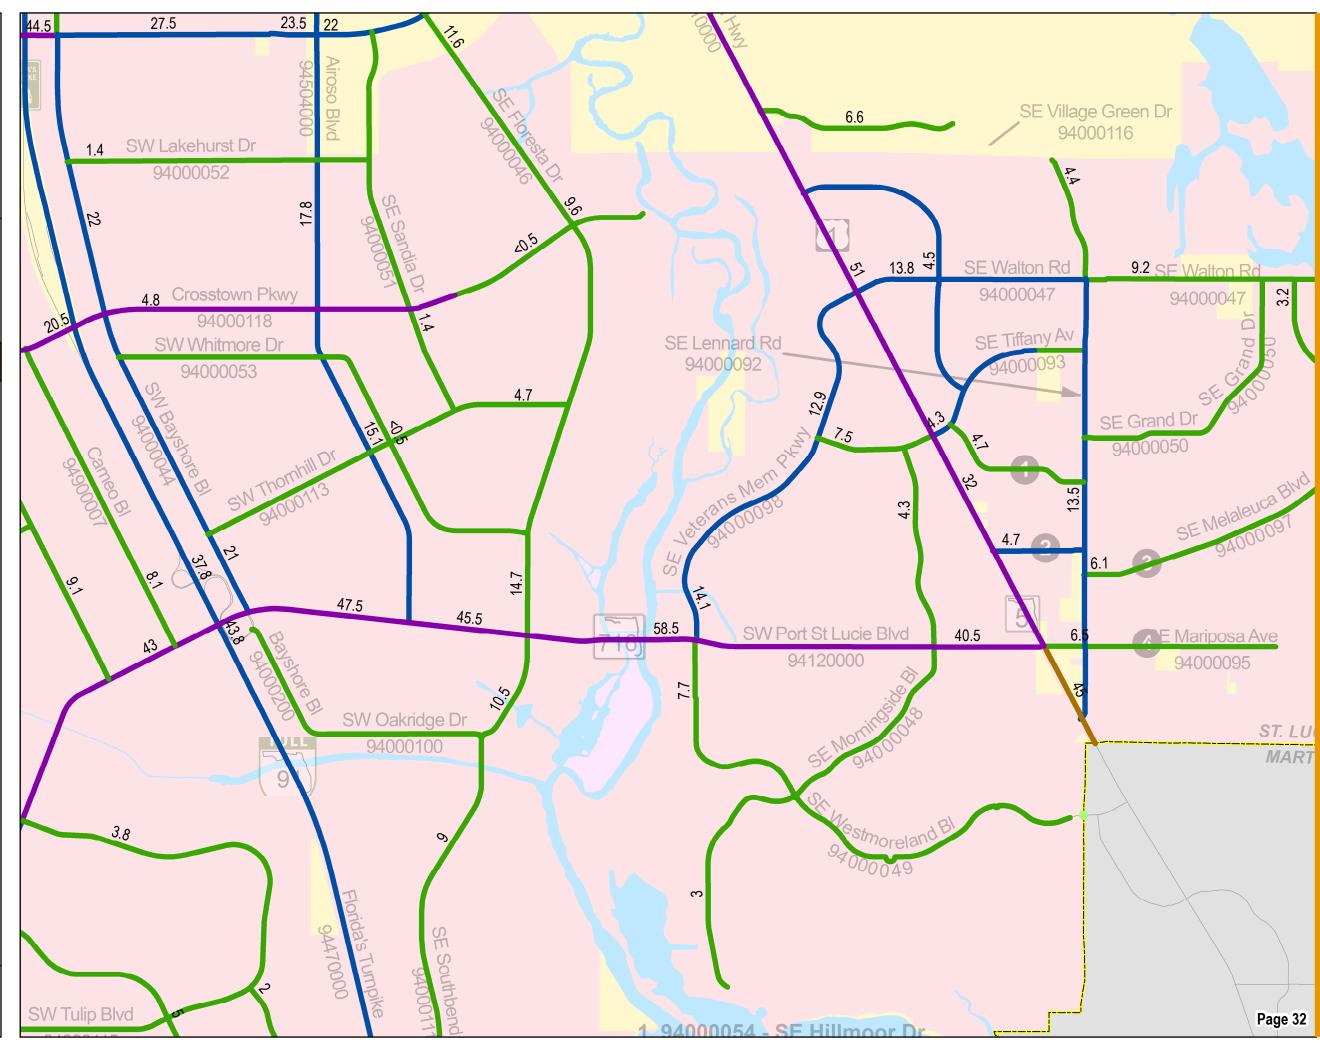

### **SERIES INFORMATION**

Annual Average Daily Traffic (AADT) measures how busy a roadway is. AADT is defined as total traffic volume of a roadway for a year divided by 365. Number of lanes in the maps indicates total number of through lanes on both directions of a roadway segment. Annual Average Daily Traffic (AADT) measures how busy a roadway is. AADT is defined as total traffic volume of a roadway for a year divided by 365. Number of lanes in the maps indicates total number of through lanes on both directions of a roadway segment. For one-way street segments, number of lanes indicates total number of through lanes of the street segment.

### Note:

- 1. The data presented in this map series is accurate up to date of production.
- 2. The maps are intended for planning purposes only.
- 3. All AADT are expressed in thousands.
- 4. The 2016 AADT and Number of Lanes reported along state roadways are consistent with the FDOT Annual LOS Reporting.
- 5. The 2016 AADT and Number of Lanes reported along the non-state roadways are from 2016 Florida Transportation Information DVD.

### Data Source:

- 1. Florida Transportation Information 2016.
- 2. FDOT Annual LOS reporting, July 2017.
- 3. Base map is developed and maintained by the FDOT Transportation Statistics (TranStat) Office.